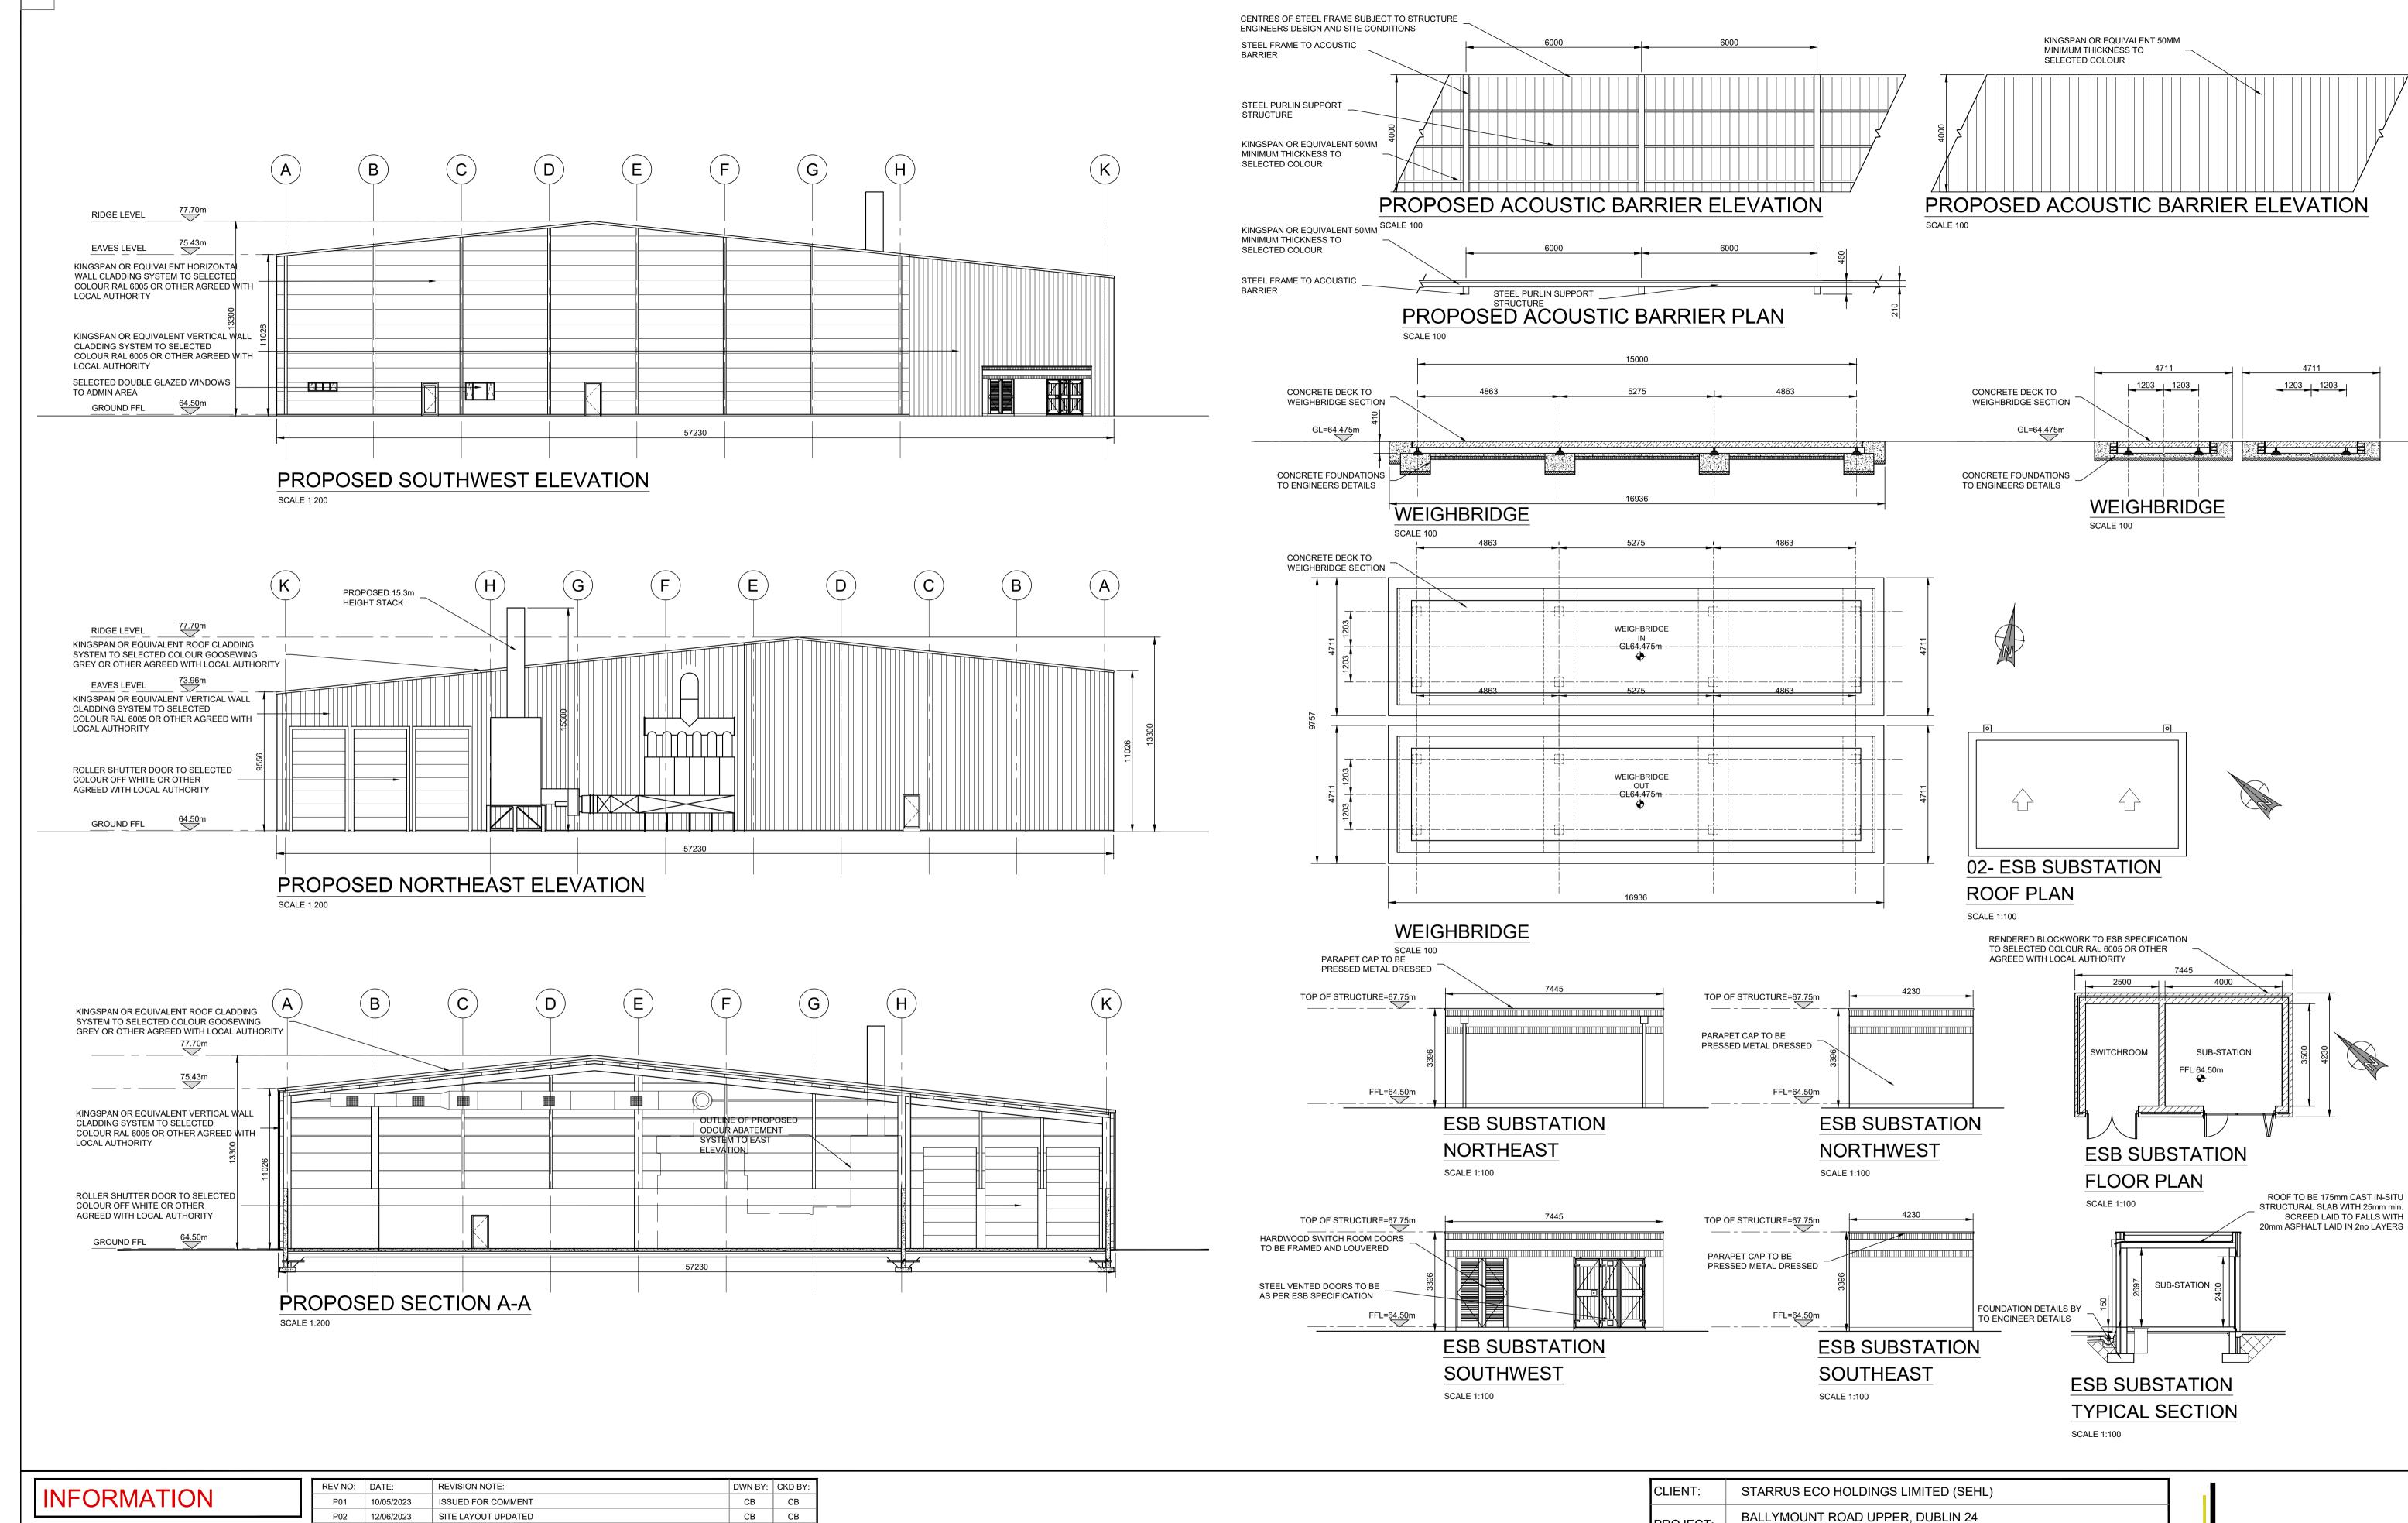

CB

CB

BALLYMOUNT ROAD UPPER, DUBLIN 24 PROJECT: PROPOSED ELEVATIONS, ACOUSTIC BARRIER, WEIGHBRIDGE TITLE: & SUBSTATION CHECKED: APPROVED: DRAWN: CB CB OD 221244 1:200 221244-ORS-Z1-ZZ-DR-AR-206 01/12/2023