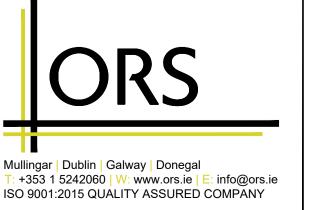

CB

CB

BALLYMOUNT ROAD UPPER, DUBLIN 24 PROJECT: PROPOSED ELEVATIONS, ACOUSTIC BARRIER, WEIGHBRIDGE TITLE: & SUBSTATION CHECKED: APPROVED: DRAWN: CB CB OD 221244 1:200 221244-ORS-Z1-ZZ-DR-AR-206 01/12/2023