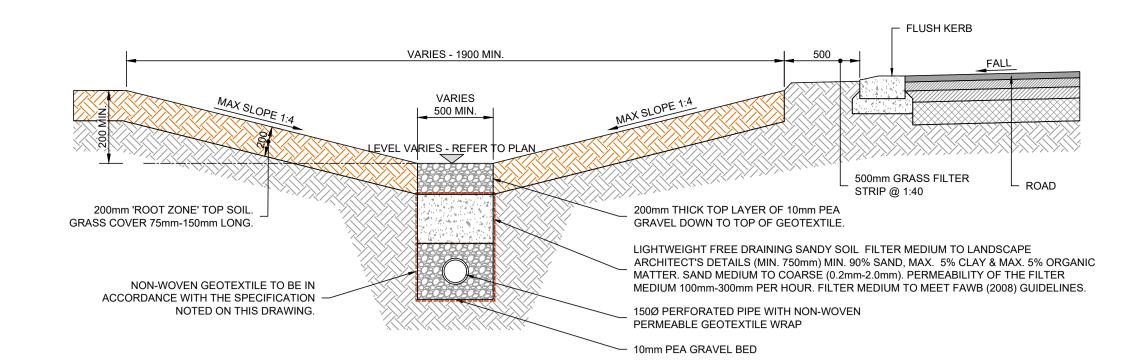

## TYP. SECTION THROUGH DRY SWALE TAKING DRAINAGE FROM HARDSTANDING AREA

SCALE 1:25

## TYP. SECTION THROUGH WET SWALE TAKING DRAINAGE FROM HARDSTANDING AREA

SCALE 1:25

## TYP. SECTION THROUGH DRY SWALE TAKING DRAINAGE FROM ROAD GULLY

SCALE 1:25

PERMEABLE PAVING BUILD-UP DETAIL