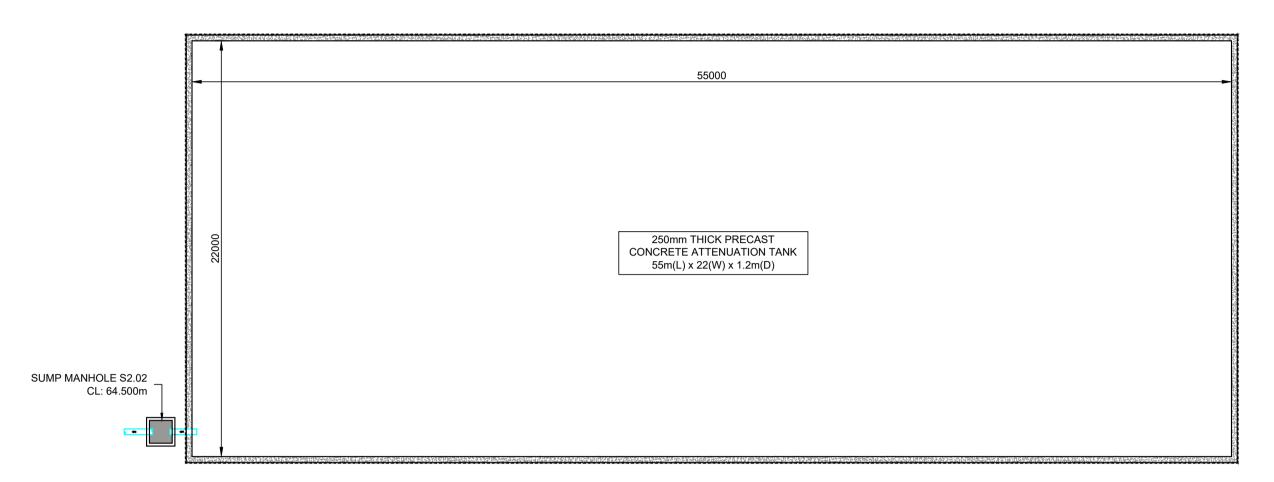

SECTION THRO' CONCRETE ATTENUATION TANK

SCALE 1:20

PLAN OF TYPICAL CONCRETE ATTENUATION TANK

(INTERNAL SUPPORTS OMITTED FOR CLARITY)