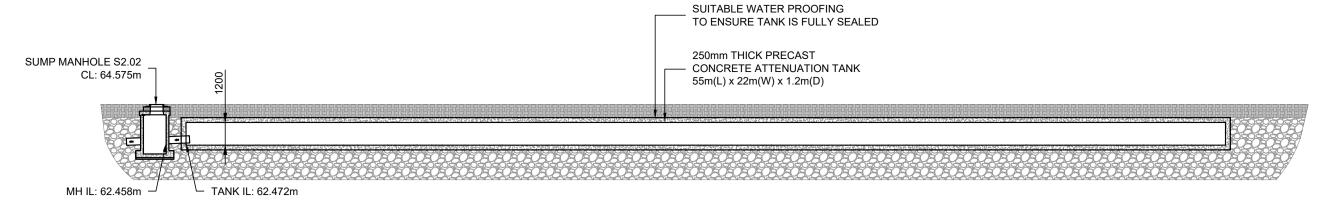

SECTION THRO' CONCRETE ATTENUATION TANK

SCALE 1:20

PLAN OF TYPICAL CONCRETE ATTENUATION TANK

(INTERNAL SUPPORTS OMITTED FOR CLARITY)