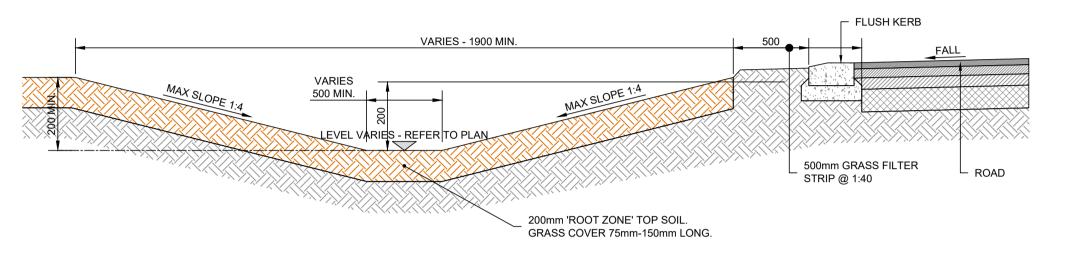

## TYP. SECTION THROUGH DRY SWALE TAKING DRAINAGE FROM HARDSTANDING AREA

SCALE 1:25