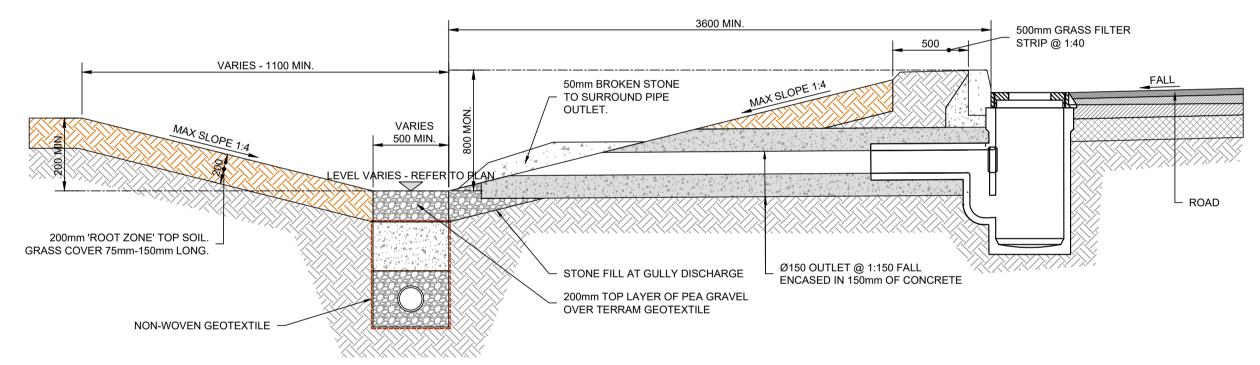

## TYP. SECTION THROUGH DRY SWALE TAKING DRAINAGE FROM ROAD GULLY

SCALE 1:25

PERMEABLE PAVING BUILD-UP DETAIL