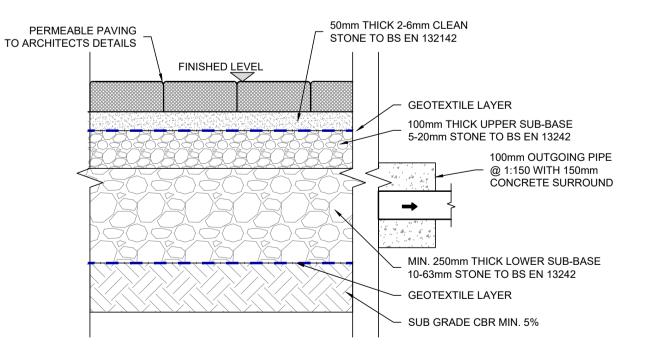

## TYP. SECTION THROUGH DRY SWALE TAKING DRAINAGE FROM ROAD GULLY

SCALE 1:25

PERMEABLE PAVING BUILD-UP DETAIL