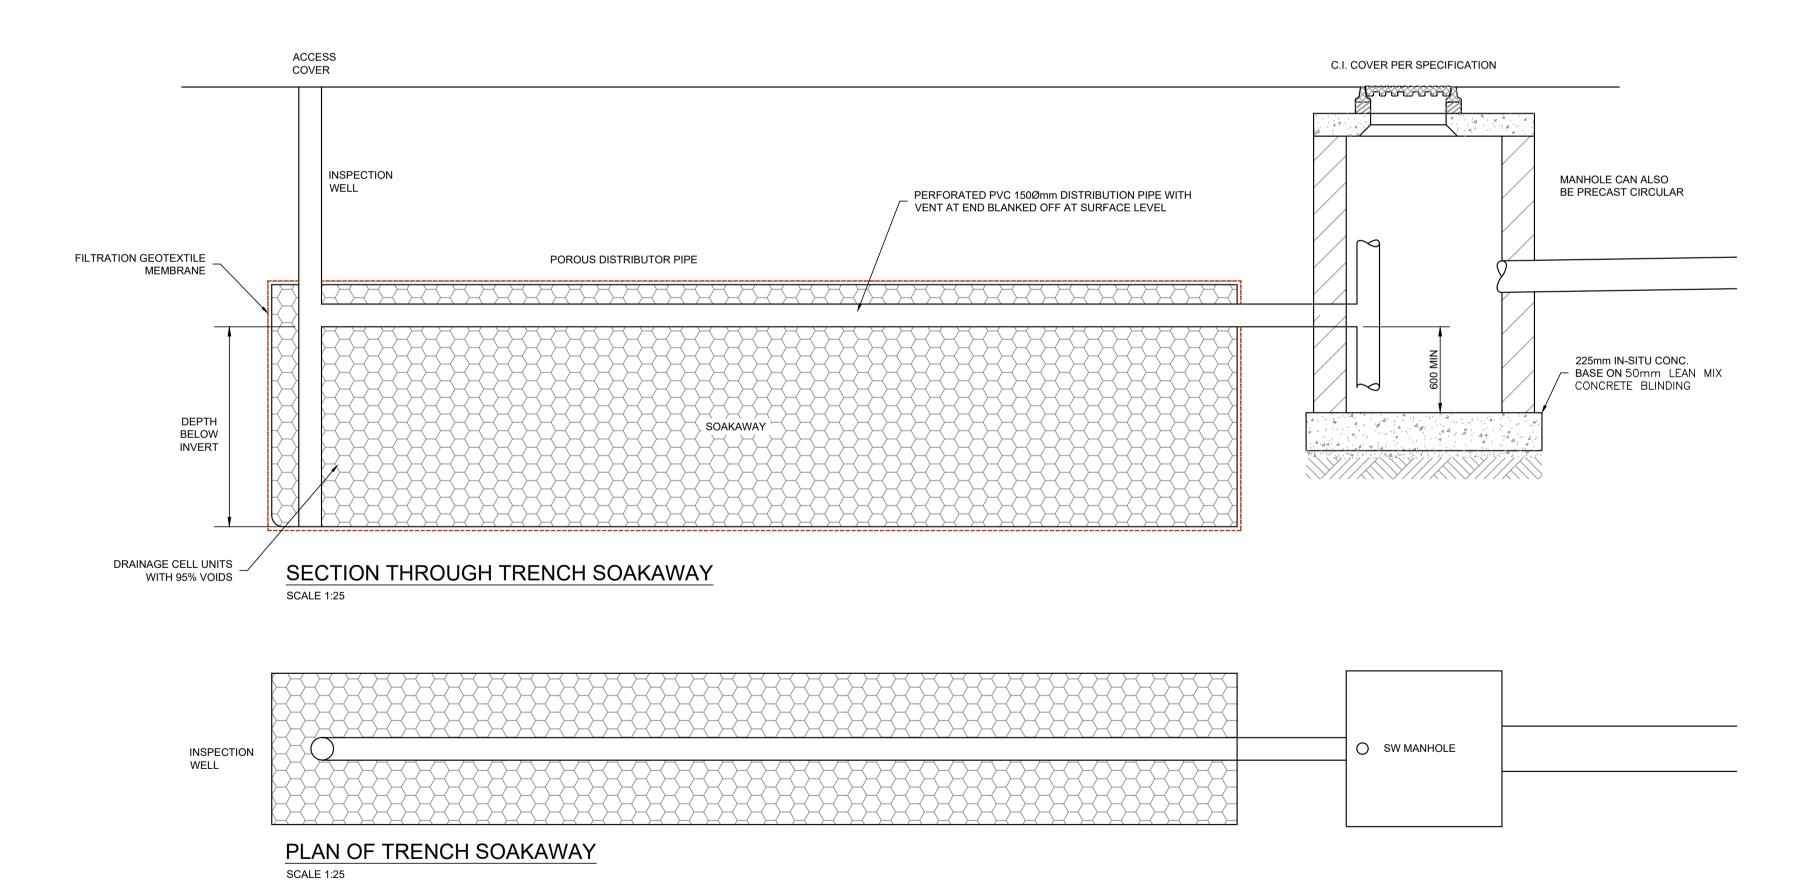

SECTION THRO' CONCRETE ATTENUATION TANK

SCALE 1:20



PLAN OF TYPICAL CONCRETE ATTENUATION TANK

(INTERNAL SUPPORTS OMITTED FOR CLARITY)





## TYP. SECTION THROUGH DRY SWALE TAKING DRAINAGE FROM HARDSTANDING AREA

SCALE 1:25



## TYP. SECTION THROUGH WET SWALE TAKING DRAINAGE FROM HARDSTANDING AREA

SCALE 1:25



## TYP. SECTION THROUGH DRY SWALE TAKING DRAINAGE FROM ROAD GULLY

SCALE 1:25



PERMEABLE PAVING BUILD-UP DETAIL

## INFORMATION

All dimensions to be checked on site.

Consultants to be informed immediately of any discrepancies before work proceeds.

© ORS
This drawing and any design hereon is the copyright of the
Consultants and must not be reproduced without their written consent.
All drawings remain the property of the Consultants.
Figured dimension only to be taken from this drawing.

| ı | REV NO: | DATE:      | REVISION NOTE:         |    | CKD BY: |
|---|---------|------------|------------------------|--