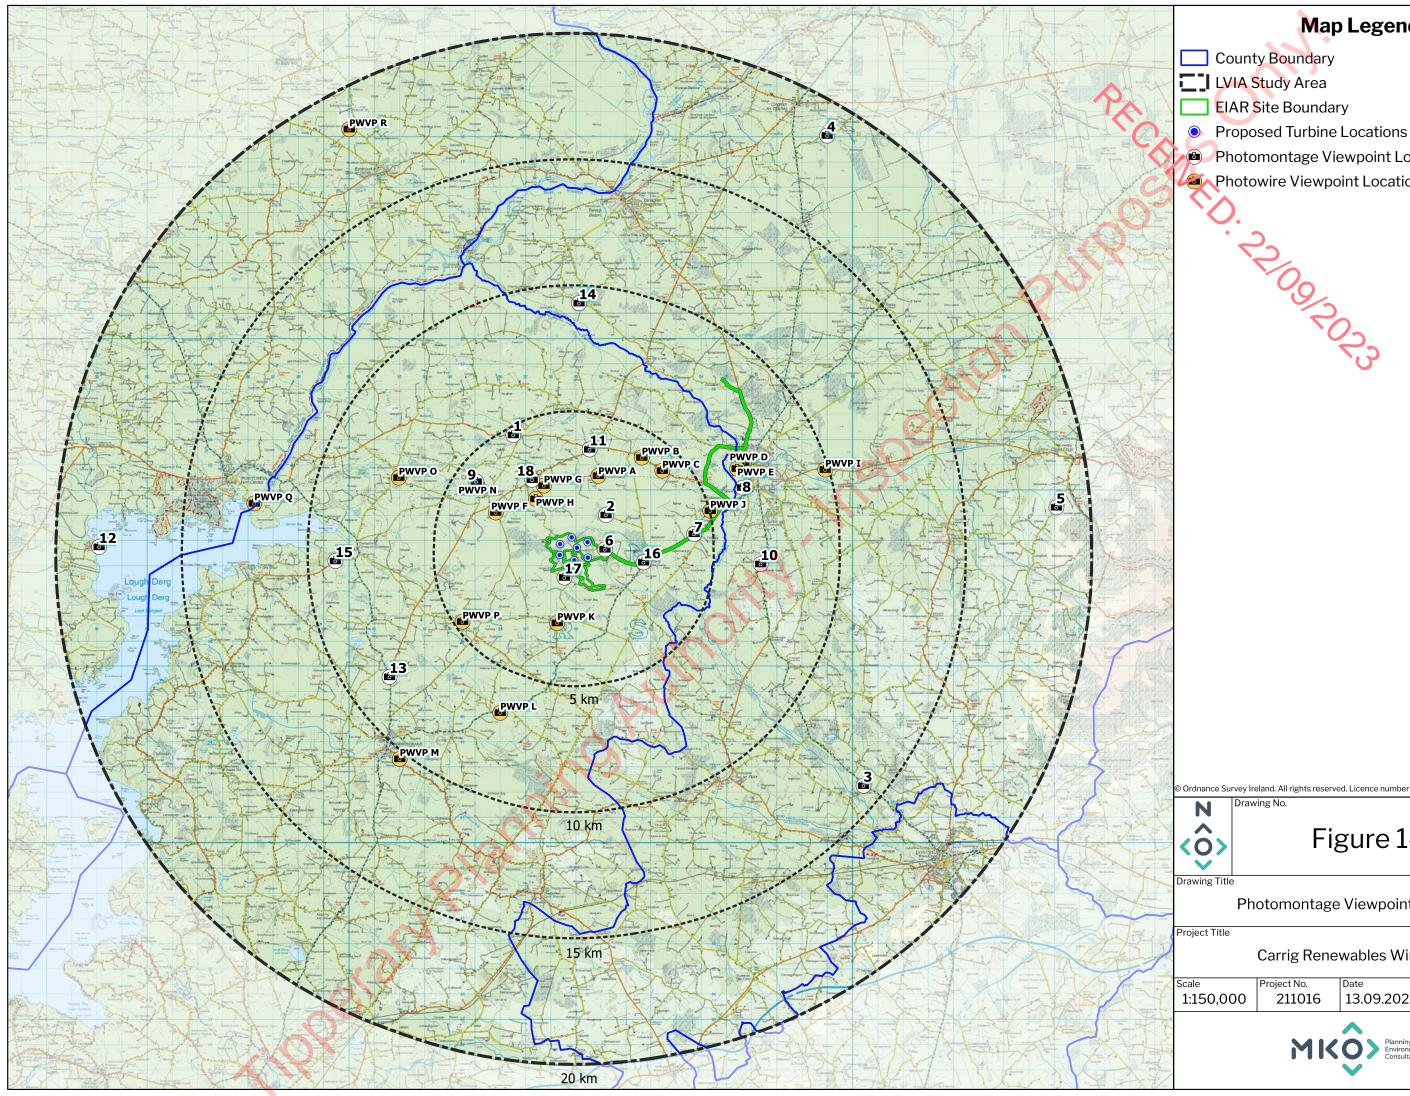

# Map Legend

County Boundary LVIA Study Area **EIAR Site Boundary** Proposed Turbine Locations Photomontage Viewpoint Locations Photowire Viewpoint Locations

© Ordnance Survey Ireland. All rights reserved. Licence number CYAL50267517 Drawing No.

Figure 14-19

### Photomontage Viewpoint Locations

| <sup>Scale</sup>                             | Project No. | Date       | Drawn By | Checked By |  |
|----------------------------------------------|-------------|------------|----------|------------|--|
| 1:150,000                                    | 211016      | 13.09.2023 | JS       |            |  |
| Planning and<br>Environmental<br>Consultants |             |            |          |            |  |