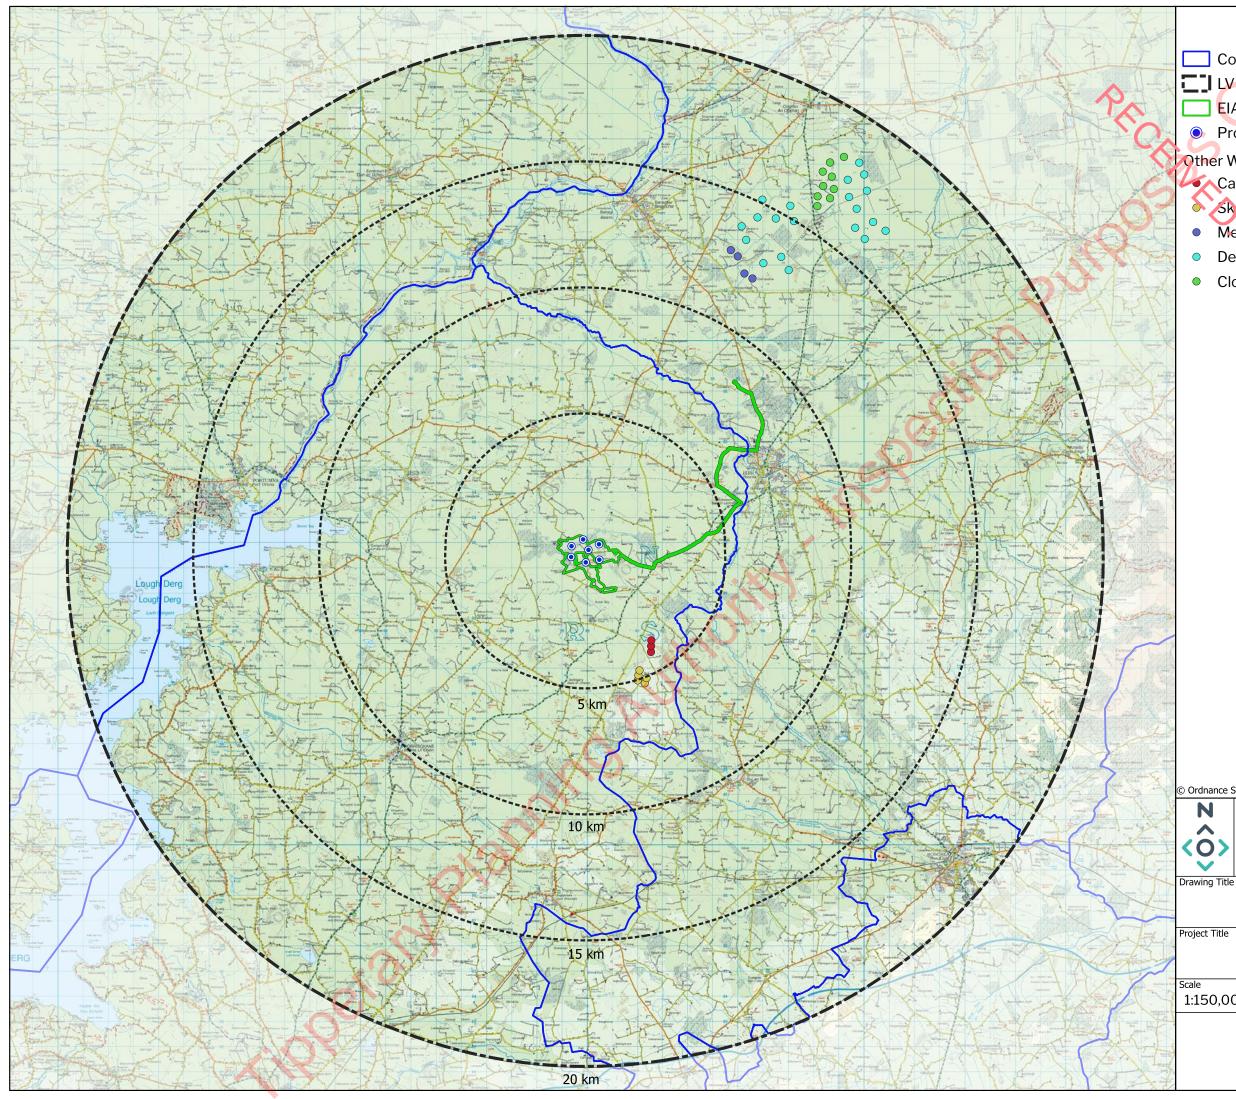

# Map Legend

County Border LVIA Study Area EIAR Site Boundary Proposed Turbine Locations Other Wind Farms in the LVIA Study Area Carrig Wind Farm (Existing) Skehanagh Wind Farm (Existing) • Meenwuan Wind Farm (Existing) Dermogh Wind Farm (Existing)

• Cloghan Wind Farm (Existing)

© Ordnance Survey Ireland. All rights reserved. Licence number CYAL50267517
Drawing No.

Figure 14-17

# Cumulative Context

| <sup>Scale</sup>                             | Project No. | Date       | Drawn By | Checked By |  |
|----------------------------------------------|-------------|------------|----------|------------|--|
| 1:150,000                                    | 211016      | 13.09.2023 | JS       | JW         |  |
| Planning and<br>Environmental<br>Consultants |             |            |          |            |  |