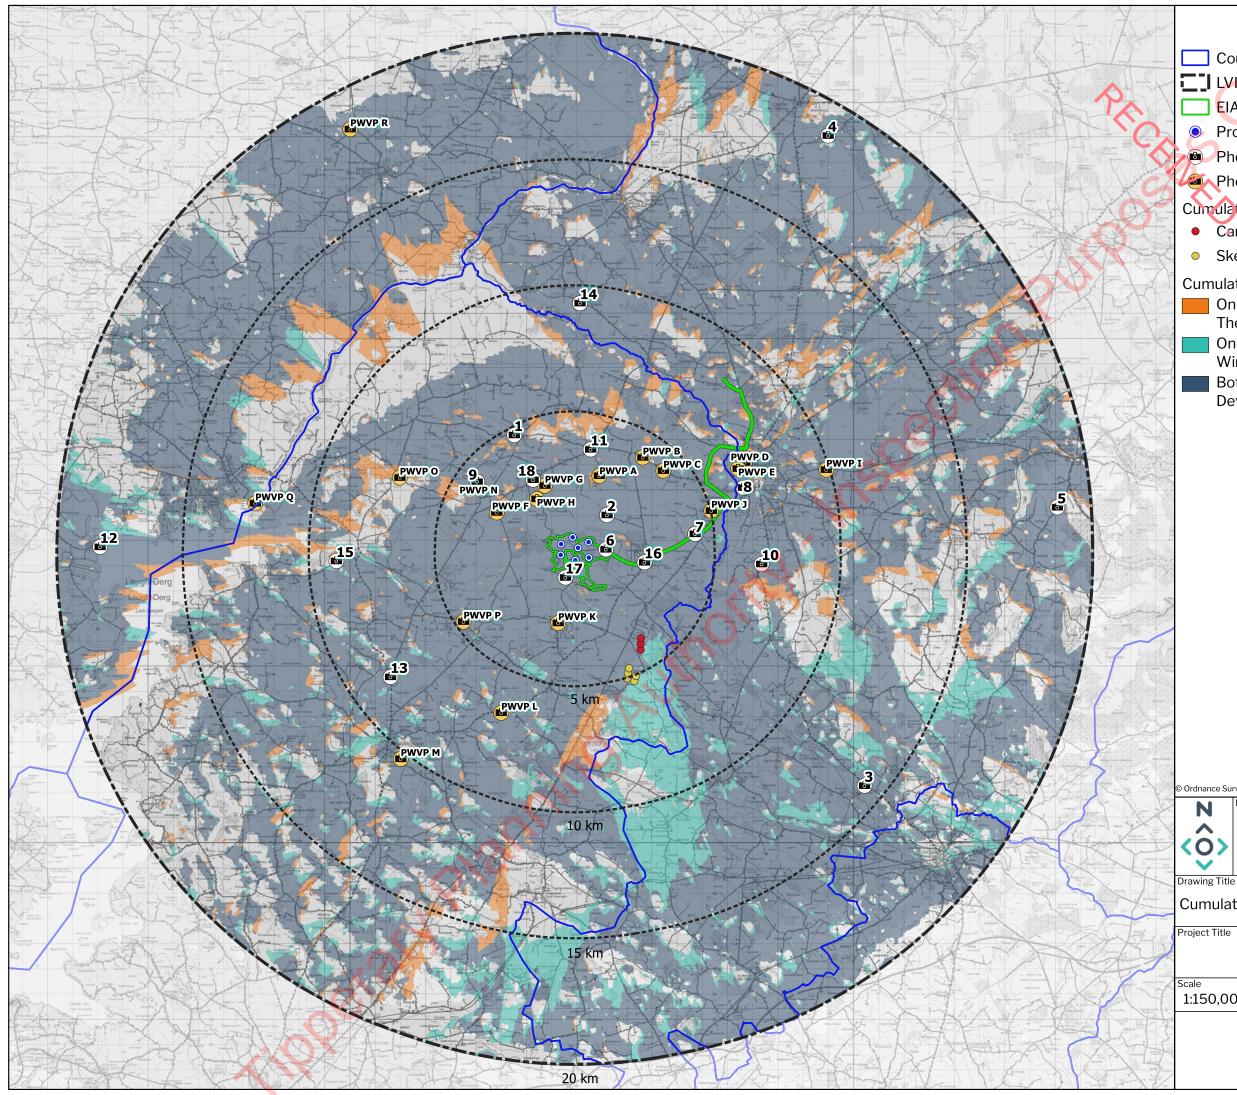

| Map Legend                                                                                                        |  |  |  |
|-------------------------------------------------------------------------------------------------------------------|--|--|--|
| County Boundary                                                                                                   |  |  |  |
| EIAR Site Boundary                                                                                                |  |  |  |
| LVIA Study Area                                                                                                   |  |  |  |
| Proposed Turbine Locations                                                                                        |  |  |  |
| Photomontage Viewpoint Locations                                                                                  |  |  |  |
| Photowire Viewpoint Locations                                                                                     |  |  |  |
| Cumulative Wind Farms                                                                                             |  |  |  |
| Carrig                                                                                                            |  |  |  |
| <ul> <li>Skehanagh</li> </ul>                                                                                     |  |  |  |
| Cloghan                                                                                                           |  |  |  |
| Derrinlough                                                                                                       |  |  |  |
| Meenwuan                                                                                                          |  |  |  |
| Cumulative Comparative 77                                                                                         |  |  |  |
| Only Turbines of the Proposed Development                                                                         |  |  |  |
| Theoretically Visible                                                                                             |  |  |  |
| <ul> <li>Only Cumulative Turbines Theoretically Visible</li> <li>Both Cumualtive Turbines and Proposed</li> </ul> |  |  |  |
| Development are Theoretically Visible                                                                             |  |  |  |
|                                                                                                                   |  |  |  |
|                                                                                                                   |  |  |  |
|                                                                                                                   |  |  |  |
|                                                                                                                   |  |  |  |
|                                                                                                                   |  |  |  |
|                                                                                                                   |  |  |  |
|                                                                                                                   |  |  |  |
|                                                                                                                   |  |  |  |

© Ordnance Survey Ireland. All rights reserved. Licence number CYAL50267517 Drawing No.

Figure 14-25

### Cumulative Comparative ZTV - All Turbines

| <sup>Scale</sup>                             | Project No. | Date       | Drawn By | Checked By |  |
|----------------------------------------------|-------------|------------|----------|------------|--|
| 1:150,000                                    | 211016      | 13.09.2023 | JS       | JW         |  |
| Planning and<br>Environmental<br>Consultants |             |            |          |            |  |