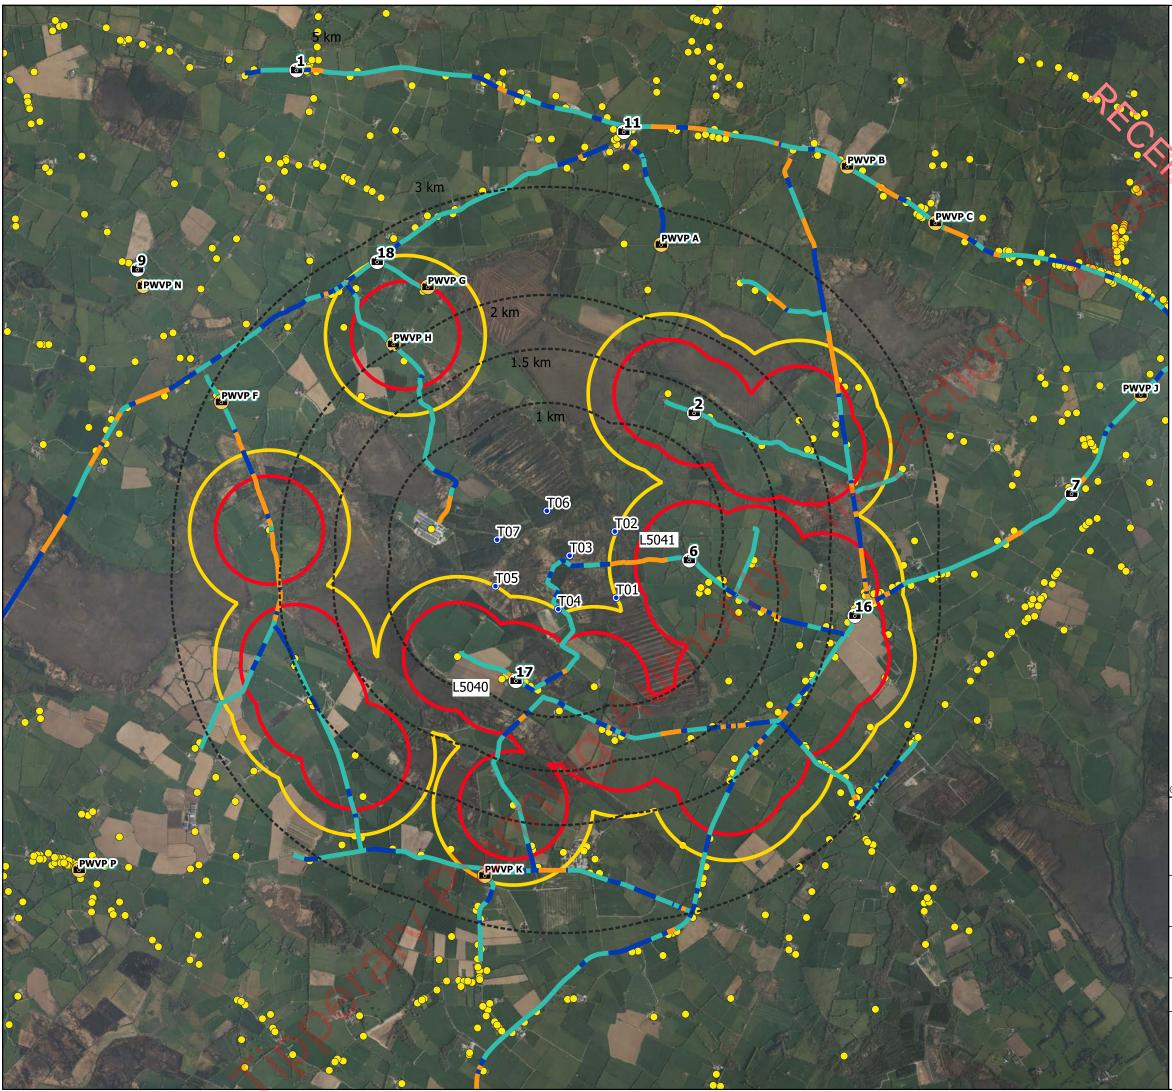

|            | Map Legend                                                          |
|------------|---------------------------------------------------------------------|
| $\bigcirc$ | Proposed Turbine Locations                                          |
| Rou        | te Screening Analysis                                               |
|            | Little / No Screening                                               |
| C          | Intermittent / Partial Screening                                    |
| 7          | Full Screening                                                      |
| 15         | Residential Receptors within 2km of the<br>Nearest Proposed Turbine |
| •          | Cher Residential Receptors                                          |
|            | Set Back Distance Compliance                                        |
| _          | - 740 rt X tip height (DoHPLG, 2019)                                |
|            | Set Back Distance Compliance<br>- 500m (DoEdLG, 2006)               |
| 6          | Photomontage Vie vpoint Locations                                   |
|            | Photowire Viewpoint Locations                                       |

© Ordnance Survey Ireland. All rights reserved. Licence number CYAL50267517

Drawing No.

Figure 14-21

# Residential Visual Amenity

Project Title

| <sup>Scale</sup>                             | Project No. | Date 27.07.2023 | Drawn By | Checked By |  |
|----------------------------------------------|-------------|-----------------|----------|------------|--|
| 1:35,000                                     | 211016      |                 | JS       | JW         |  |
| Planning and<br>Environmental<br>Consultants |             |                 |          |            |  |