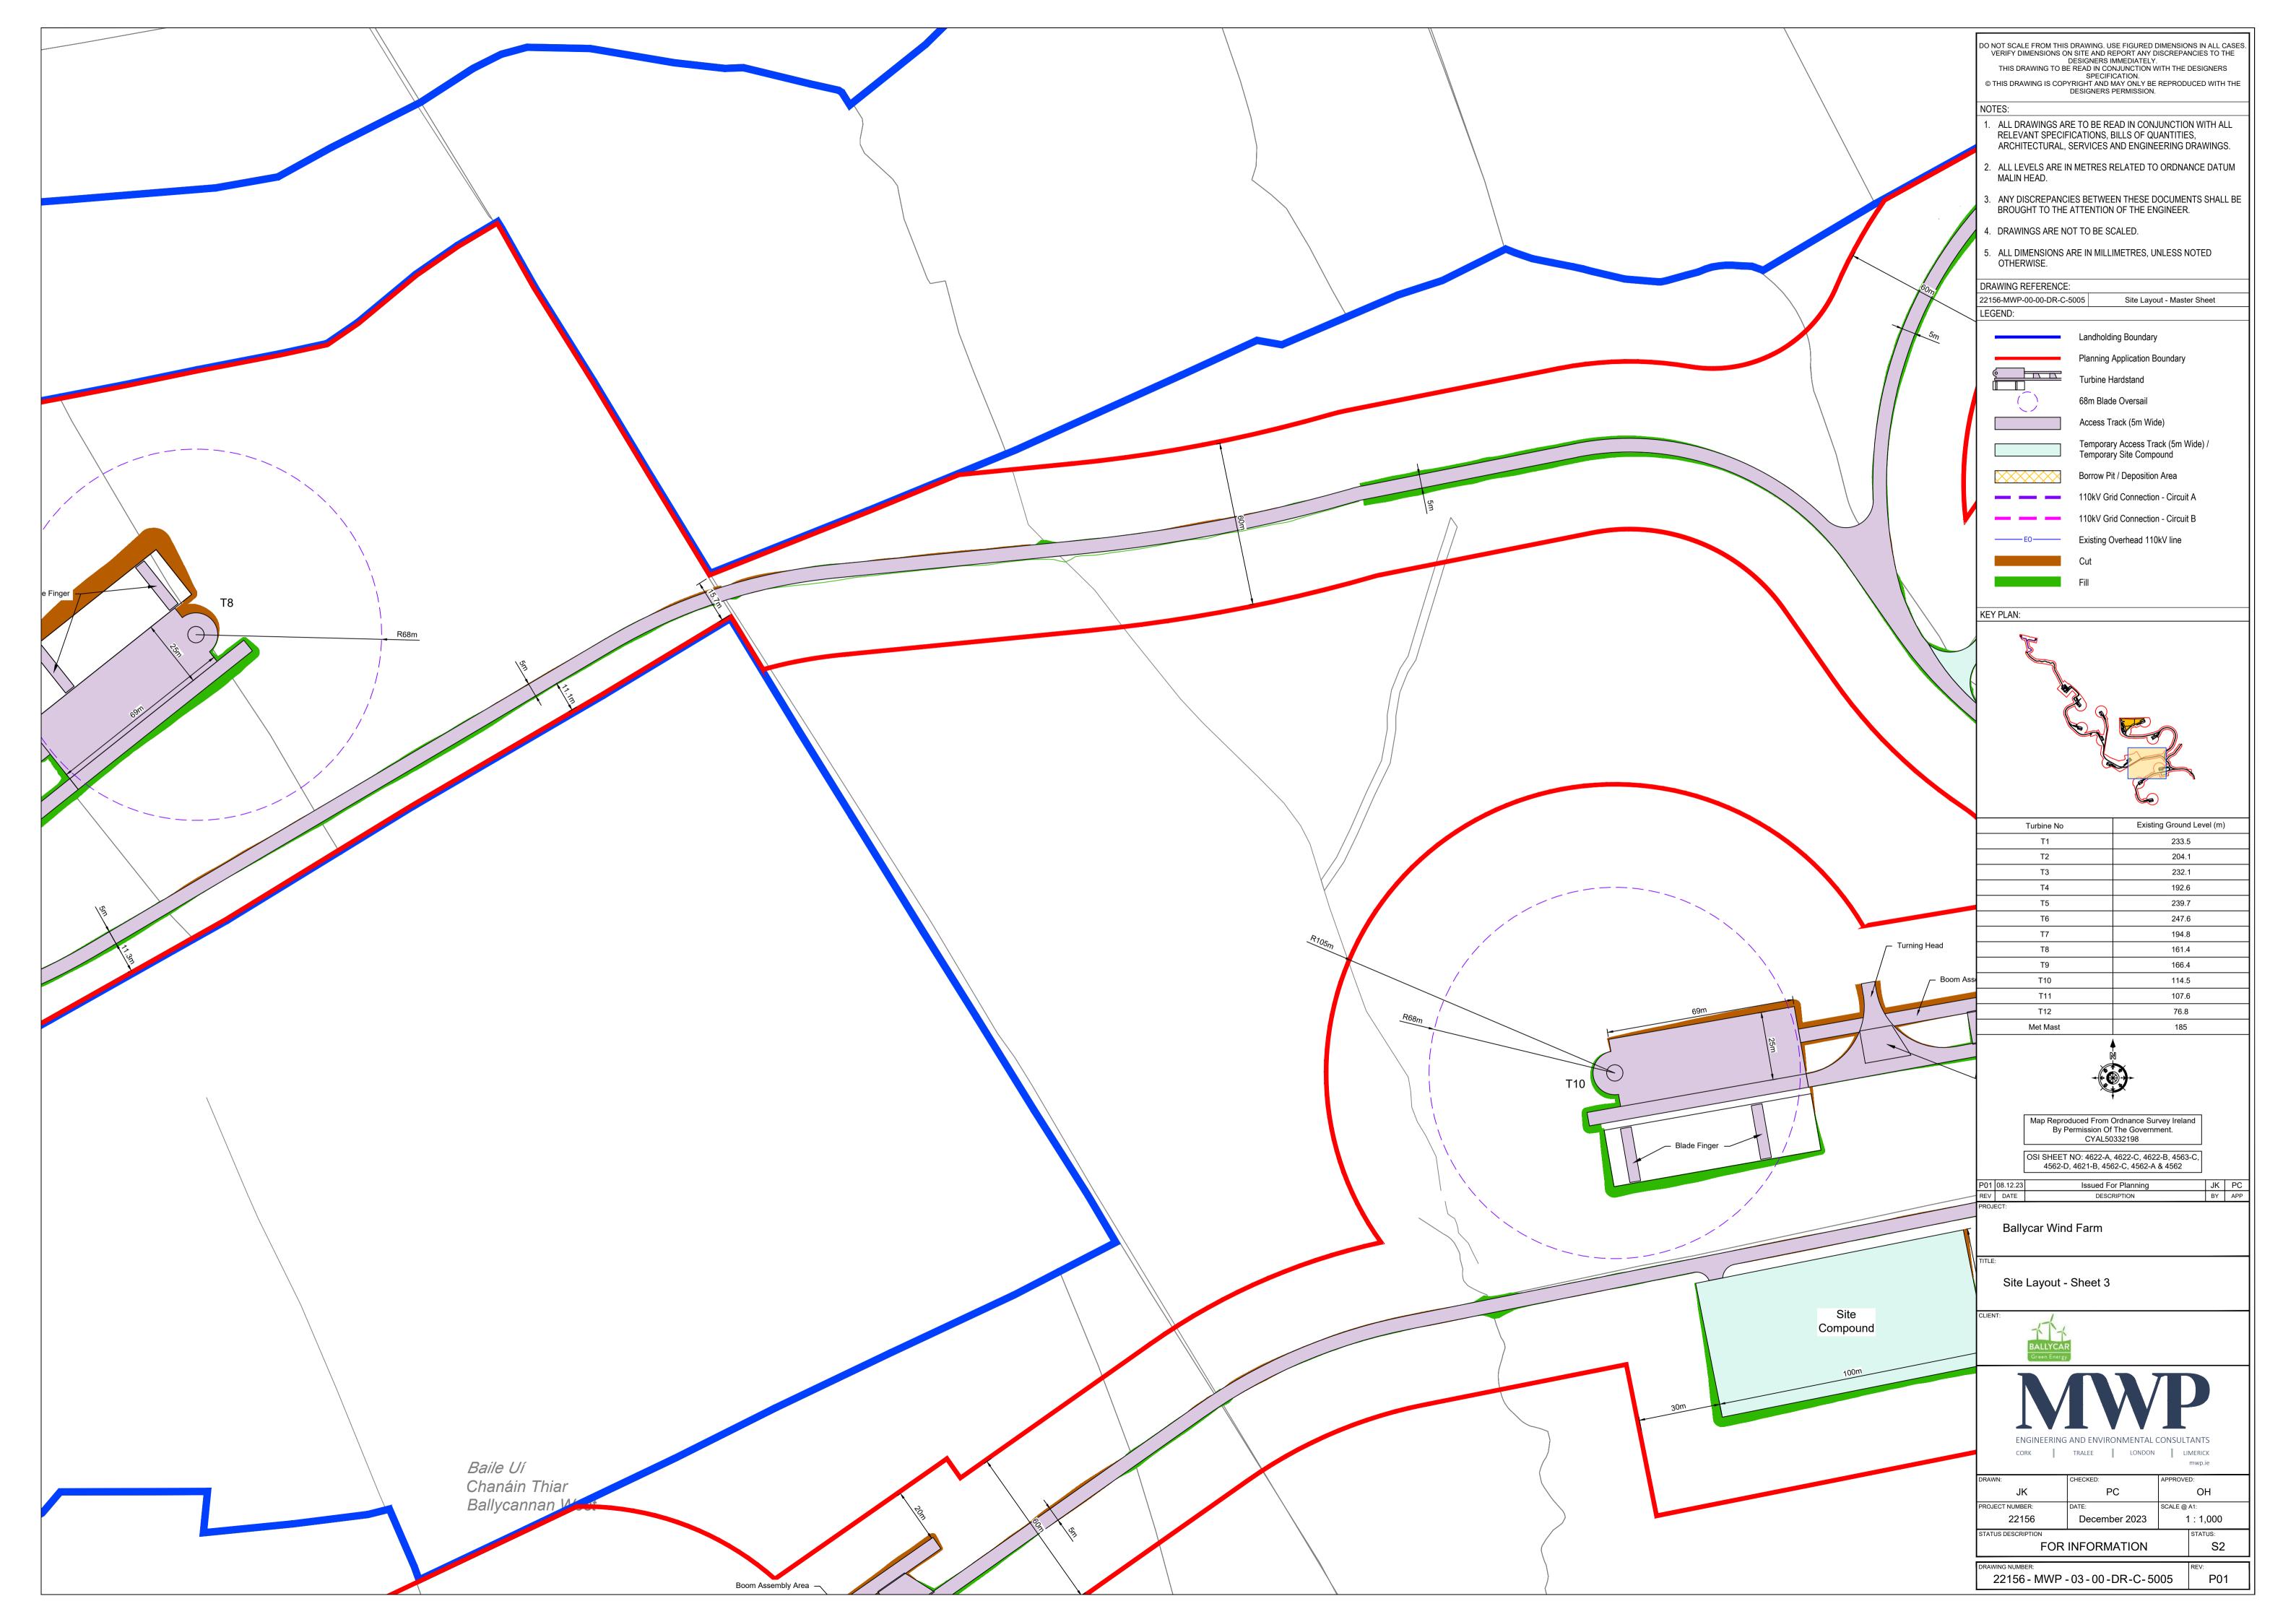

| Drawing Number            | Drawing Title                                    | Drawing<br>Size |
|---------------------------|--------------------------------------------------|-----------------|
|                           |                                                  |                 |
| 22156-MWP-00-00-DR-C-5001 | Site Context Map                                 | A1              |
| 22156-MWP-00-00-DR-C-5002 | Planning Application and Landholding Boundary    | A0              |
| 22156-MWP-00-00-DR-C-5003 | Planning Application Boundary                    | A0              |
| 22156-MWP-00-00-DR-C-5004 | Existing Contours                                | A0              |
| 22156-MWP-00-00-DR-C-5005 | Site Layout - Master Sheet                       | A0              |
| 22156-MWP-01-00-DR-C-5005 | Site Layout - Sheet 1                            | A1              |
| 22156-MWP-02-00-DR-C-5005 | Site Layout - Sheet 2                            | A1              |
| 22156-MWP-03-00-DR-C-5005 | Site Layout - Sheet 3                            | A1              |
| 22156-MWP-04-00-DR-C-5005 | Site Layout - Sheet 4                            | A1              |
| 22156-MWP-05-00-DR-C-5005 | Site Layout - Sheet 5                            | A1              |
| 22156-MWP-06-00-DR-C-5005 | Site Layout - Sheet 6                            | A1              |
| 22156-MWP-07-00-DR-C-5005 | Site Layout - Sheet 7                            | A1              |
| 22156-MWP-08-00-DR-C-5005 | Site Layout - Sheet 8                            | A1              |
| 22156-MWP-09-00-DR-C-5005 | Site Layout - Sheet 9                            | A1              |
| 22156-MWP-10-00-DR-C-5005 | Site Layout - Sheet 10                           | A1              |
| 22156-MWP-11-00-DR-C-5005 | Site Layout - Sheet 11                           | A1              |
| 22156-MWP-00-00-DR-C-5006 | Drainage Layout - Master Sheet                   | A0              |
| 22156-MWP-01-00-DR-C-5006 | Drainage Layout - Sheet 1                        | A1              |
| 22156-MWP-02-00-DR-C-5006 | Drainage Layout - Sheet 2                        | A1              |
| 22156-MWP-03-00-DR-C-5006 | Drainage Layout - Sheet 3                        | A1              |
| 22156-MWP-04-00-DR-C-5006 | Drainage Layout - Sheet 4                        | A1              |
| 22156-MWP-05-00-DR-C-5006 | Drainage Layout - Sheet 5                        | A1              |
| 22156-MWP-06-00-DR-C-5006 | Drainage Layout - Sheet 6                        | A1              |
| 22156-MWP-07-00-DR-C-5006 | Drainage Layout - Sheet 7                        | A1              |
| 22156-MWP-08-00-DR-C-5006 | Drainage Layout - Sheet 8                        | A1              |
| 22156-MWP-09-00-DR-C-5006 | Drainage Layout - Sheet 9                        | A1              |
| 22156-MWP-10-00-DR-C-5006 | Drainage Layout - Sheet 10                       | A1              |
| 22156-MWP-11-00-DR-C-5006 | Drainage Layout - Sheet 11                       | A1              |
| 22156-MWP-00-00-DR-C-5007 | Site Access Layout and Sight Distances - Sheet 1 | A1              |
| 22156-MWP-00-00-DR-C-5008 | Site Access Layout and Sight Distances - Sheet 2 | A1              |
| 22156-MWP-00-00-DR-C-5009 | Turbine Delivery Route                           | A1              |
| 22156-MWP-00-00-DR-C-5010 | Revegetation of Temporary Works Areas            | A1              |
| 22156-MWP-00-00-DR-C-5401 | Turbine Elevations Details                       | A1              |
| 22156-MWP-00-00-DR-C-5402 | Turbine Foundation Details                       | A1              |
| 22156-MWP-00-00-DR-C-5403 | Turbine Hardstand Details                        | A1              |