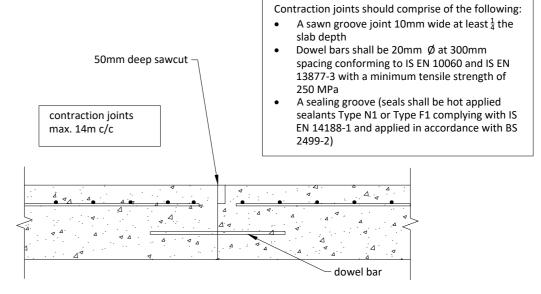

| Drawing Number            | Drawing Title                                                       | Drawing<br>Size |
|---------------------------|---------------------------------------------------------------------|-----------------|
|                           |                                                                     |                 |
| 22156-MWP-00-00-DR-C-5404 | Met Mast Details                                                    | A1              |
| 22156-MWP-00-00-DR-C-5405 | Access Track Details                                                | A1              |
| 22156-MWP-00-00-DR-C-5406 | Drainage Details                                                    | A1              |
| 22156-MWP-00-00-DR-C-5407 | Cable Trench Details                                                | A1              |
| 22156-MWP-00-00-DR-C-5408 | Temporary Site Construction Compound Layout<br>and Building Details | A1              |
| 22156-MWP-00-00-DR-C-5409 | Entrance Gate Details                                               | A3              |
| 22156-MWP-00-00-DR-C-5410 | Timber Post and Rail Details                                        | A3              |
| 22156-MWP-00-00-DR-C-5411 | Borrow Pit / Material Storage Area Plan and Sections                | A1              |
| 22156-MWP-00-00-DR-C-5412 | Watercourse Crossing Details                                        | A1              |
| 05923-DR-100              | Overall Site Location Map                                           | A1              |
| 05923-DR-101              | Site Layout Plan                                                    | A1              |
| 05923-DR-107              | End Mast Details                                                    | A2              |
| 05923-DR-108              | Elevation View of Proposed Tower Locations                          | A1              |
| 05923-DR-110              | Typical Ducting Through Regional/Local<br>Roadways                  | A1              |
| 05923-DR-111              | Ducting Through Forestry Track                                      | A3              |
| 05923-DR-112              | Typical Section Through Private Lands                               | A3              |
| 05923-DR-113              | Typical 110kV Ducting Through Existing Floating<br>Track            | A1              |
| 05923-DR-115              | Forestry Fire-Break Track Section                                   | A3              |
| 05923-DR-116              | Typical Communications Chamber Details                              | A3              |
| 05923-DR-117              | Typical Earth Link Chamber Details                                  | A3              |
| 05923-DR-118              | Typical Transition Chamber Details                                  | A3              |
| 05923-DR-119              | Joint Bay Section Detail                                            | A2              |
| 05923-DR-120              | 110kV Joint Bay General Arrangement and<br>Details                  | A1              |
| 05923-DR-121              | Typical Section Through Ducting in Flat<br>Formation                | A3              |
| 05923-DR-130              | Substation Compound Layout                                          | A1              |
| 05923-DR-131              | Substation Elevations                                               | A1              |
| 05923-DR-132              | Control Building - Plan & Elevations & Section                      | A1              |
| 05923-DR-133              | IPP Building - Plan & Elevations & Section                          | A1              |
| 05923-DR-134              | Lightning Monopole Foundation Details 18m<br>Masts                  | A3              |