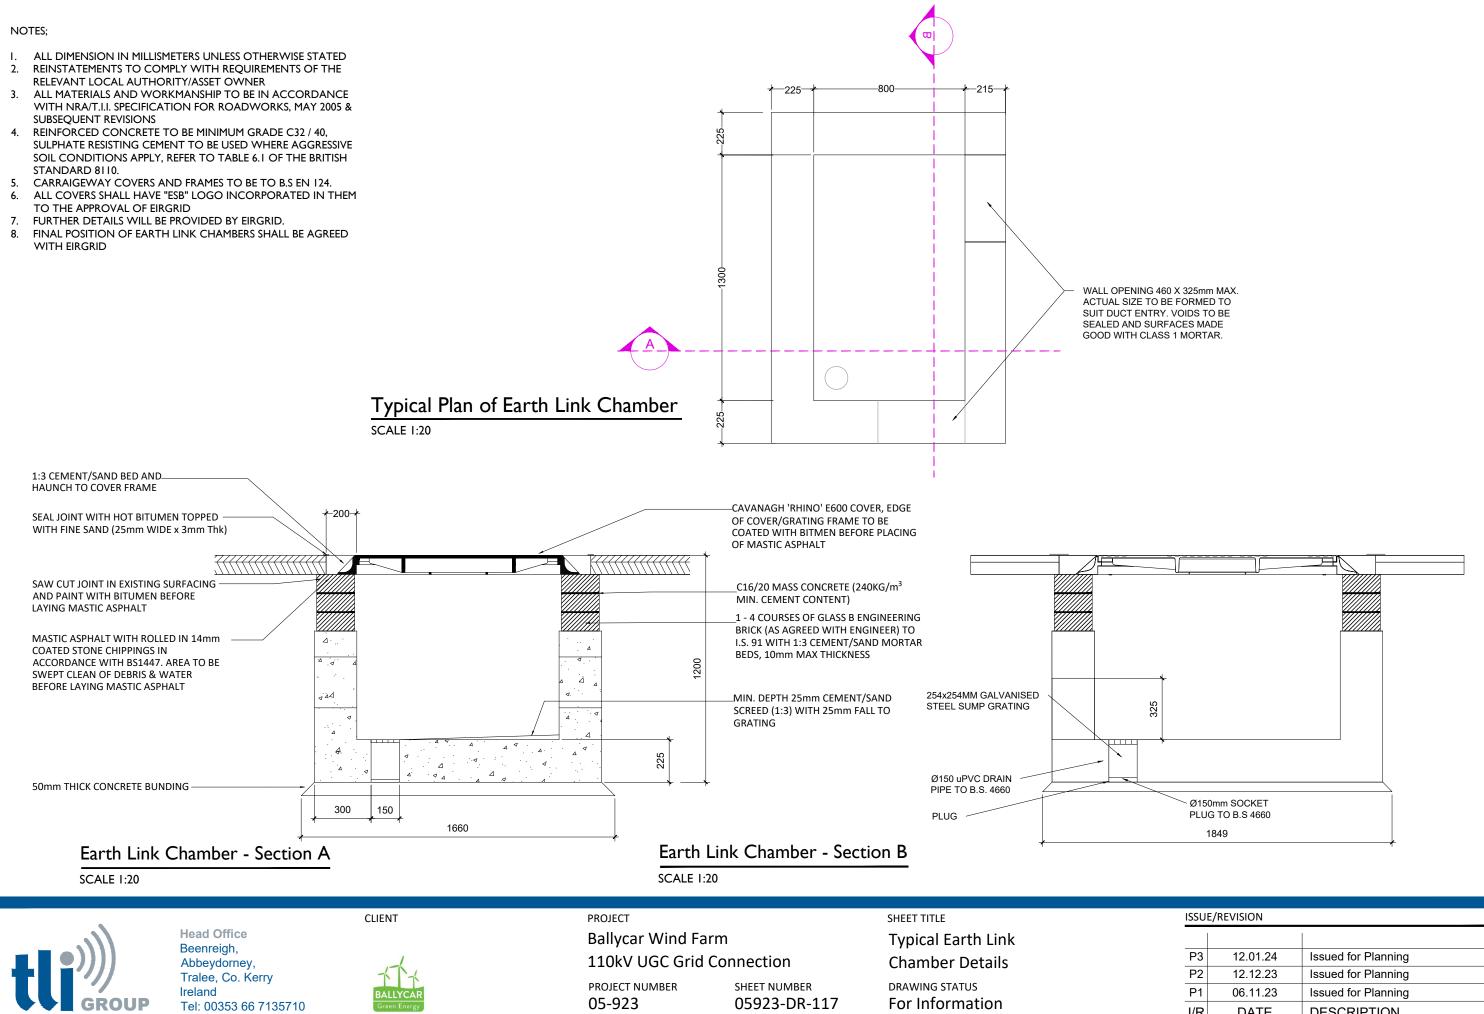

| Drawing Number            | Drawing Title                                                       | Drawing<br>Size |
|---------------------------|---------------------------------------------------------------------|-----------------|
|                           |                                                                     |                 |
| 22156-MWP-00-00-DR-C-5404 | Met Mast Details                                                    | A1              |
| 22156-MWP-00-00-DR-C-5405 | Access Track Details                                                | A1              |
| 22156-MWP-00-00-DR-C-5406 | Drainage Details                                                    | A1              |
| 22156-MWP-00-00-DR-C-5407 | Cable Trench Details                                                | A1              |
| 22156-MWP-00-00-DR-C-5408 | Temporary Site Construction Compound Layout<br>and Building Details | A1              |
| 22156-MWP-00-00-DR-C-5409 | Entrance Gate Details                                               | A3              |
| 22156-MWP-00-00-DR-C-5410 | Timber Post and Rail Details                                        | A3              |
| 22156-MWP-00-00-DR-C-5411 | Borrow Pit / Material Storage Area Plan and Sections                | A1              |
| 22156-MWP-00-00-DR-C-5412 | Watercourse Crossing Details                                        | A1              |
| 05923-DR-100              | Overall Site Location Map                                           | A1              |
| 05923-DR-101              | Site Layout Plan                                                    | A1              |
| 05923-DR-107              | End Mast Details                                                    | A2              |
| 05923-DR-108              | Elevation View of Proposed Tower Locations                          | A1              |
| 05923-DR-110              | Typical Ducting Through Regional/Local<br>Roadways                  | A1              |
| 05923-DR-111              | Ducting Through Forestry Track                                      | A3              |
| 05923-DR-112              | Typical Section Through Private Lands                               | A3              |
| 05923-DR-113              | Typical 110kV Ducting Through Existing Floating<br>Track            | A1              |
| 05923-DR-115              | Forestry Fire-Break Track Section                                   | A3              |
| 05923-DR-116              | Typical Communications Chamber Details                              | A3              |
| 05923-DR-117              | Typical Earth Link Chamber Details                                  | A3              |
| 05923-DR-118              | Typical Transition Chamber Details                                  | A3              |
| 05923-DR-119              | Joint Bay Section Detail                                            | A2              |
| 05923-DR-120              | 110kV Joint Bay General Arrangement and<br>Details                  | A1              |
| 05923-DR-121              | Typical Section Through Ducting in Flat<br>Formation                | A3              |
| 05923-DR-130              | Substation Compound Layout                                          | A1              |
| 05923-DR-131              | Substation Elevations                                               | A1              |
| 05923-DR-132              | Control Building - Plan & Elevations & Section                      | A1              |
| 05923-DR-133              | IPP Building - Plan & Elevations & Section                          | A1              |
| 05923-DR-134              | Lightning Monopole Foundation Details 18m<br>Masts                  | A3              |