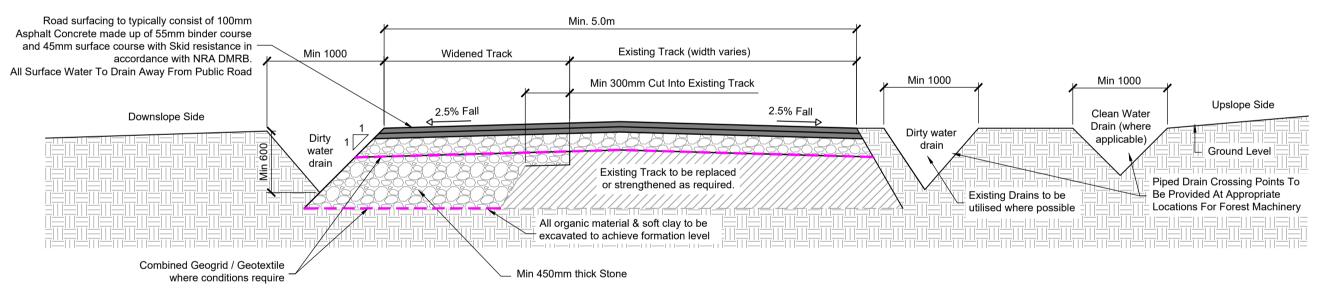

| ΓUΙ                       |











Access Track Type 4 - Detail for Upgrading / Widening Existing Track (Bitumen Surface) Scale 1:40



# Access Track Type 1 - Excavated Access Track Detailscale 1:40

# Access Track Type 2 - Floating Access Track Detail Scale 1:40

# Access Track Type 3 - Detail for Upgrading / Widening Existing Track Scale 1:40

Passing Bay Plan Detail Scale 1:100

| DO NOT SCALE FROM T<br>VERIFY DIMENSION<br>THIS DRAWING TO<br>© THIS DRAWING IS C | S ON SITE AND<br>DESIGNERS<br>O BE READ IN C<br>SPEC<br>COPYRIGHT ANI | REPORT ANY DE<br>MMEDIATELY.<br>ONJUNCTION W<br>FICATION. | ISCREPAI | NCIES TO THE         |
|-----------------------------------------------------------------------------------|-----------------------------------------------------------------------|--------------------------------------