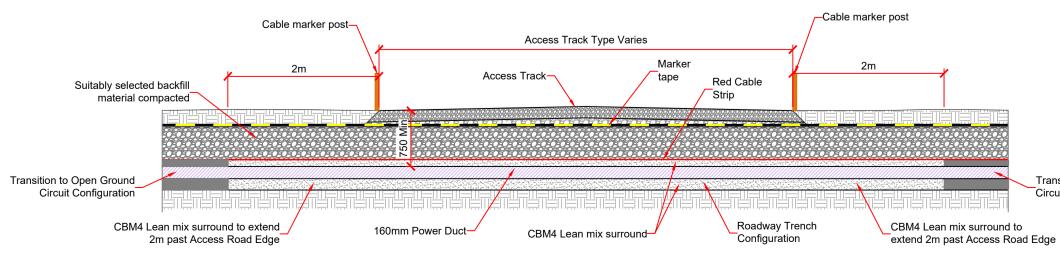

| Drawing Number            | Drawing Title                                                       | Drawing<br>Size |
|---------------------------|---------------------------------------------------------------------|-----------------|
|                           |                                                                     |                 |
| 22156-MWP-00-00-DR-C-5404 | Met Mast Details                                                    | A1              |
| 22156-MWP-00-00-DR-C-5405 | Access Track Details                                                | A1              |
| 22156-MWP-00-00-DR-C-5406 | Drainage Details                                                    | A1              |
| 22156-MWP-00-00-DR-C-5407 | Cable Trench Details                                                | A1              |
| 22156-MWP-00-00-DR-C-5408 | Temporary Site Construction Compound Layout<br>and Building Details | A1              |
| 22156-MWP-00-00-DR-C-5409 | Entrance Gate Details                                               | A3              |
| 22156-MWP-00-00-DR-C-5410 | Timber Post and Rail Details                                        | A3              |
| 22156-MWP-00-00-DR-C-5411 | Borrow Pit / Material Storage Area Plan and Sections                | A1              |
| 22156-MWP-00-00-DR-C-5412 | Watercourse Crossing Details                                        | A1              |
| 05923-DR-100              | Overall Site Location Map                                           | A1              |
| 05923-DR-101              | Site Layout Plan                                                    | A1              |
| 05923-DR-107              | End Mast Details                                                    | A2              |
| 05923-DR-108              | Elevation View of Proposed Tower Locations                          | A1              |
| 05923-DR-110              | Typical Ducting Through Regional/Local<br>Roadways                  | A1              |
| 05923-DR-111              | Ducting Through Forestry Track                                      | A3              |
| 05923-DR-112              | Typical Section Through Private Lands                               | A3              |
| 05923-DR-113              | Typical 110kV Ducting Through Existing Floating<br>Track            | A1              |
| 05923-DR-115              | Forestry Fire-Break Track Section                                   | A3              |
| 05923-DR-116              | Typical Communications Chamber Details                              | A3              |
| 05923-DR-117              | Typical Earth Link Chamber Details                                  | A3              |
| 05923-DR-118              | Typical Transition Chamber Details                                  | A3              |
| 05923-DR-119              | Joint Bay Section Detail                                            | A2              |
| 05923-DR-120              | 110kV Joint Bay General Arrangement and<br>Details                  | A1              |
| 05923-DR-121              | Typical Section Through Ducting in Flat<br>Formation                | A3              |
| 05923-DR-130              | Substation Compound Layout                                          | A1              |
| 05923-DR-131              | Substation Elevations                                               | A1              |
| 05923-DR-132              | Control Building - Plan & Elevations & Section                      | A1              |
| 05923-DR-133              | IPP Building - Plan & Elevations & Section                          | A1              |
| 05923-DR-134              | Lightning Monopole Foundation Details 18m<br>Masts                  | A3              |