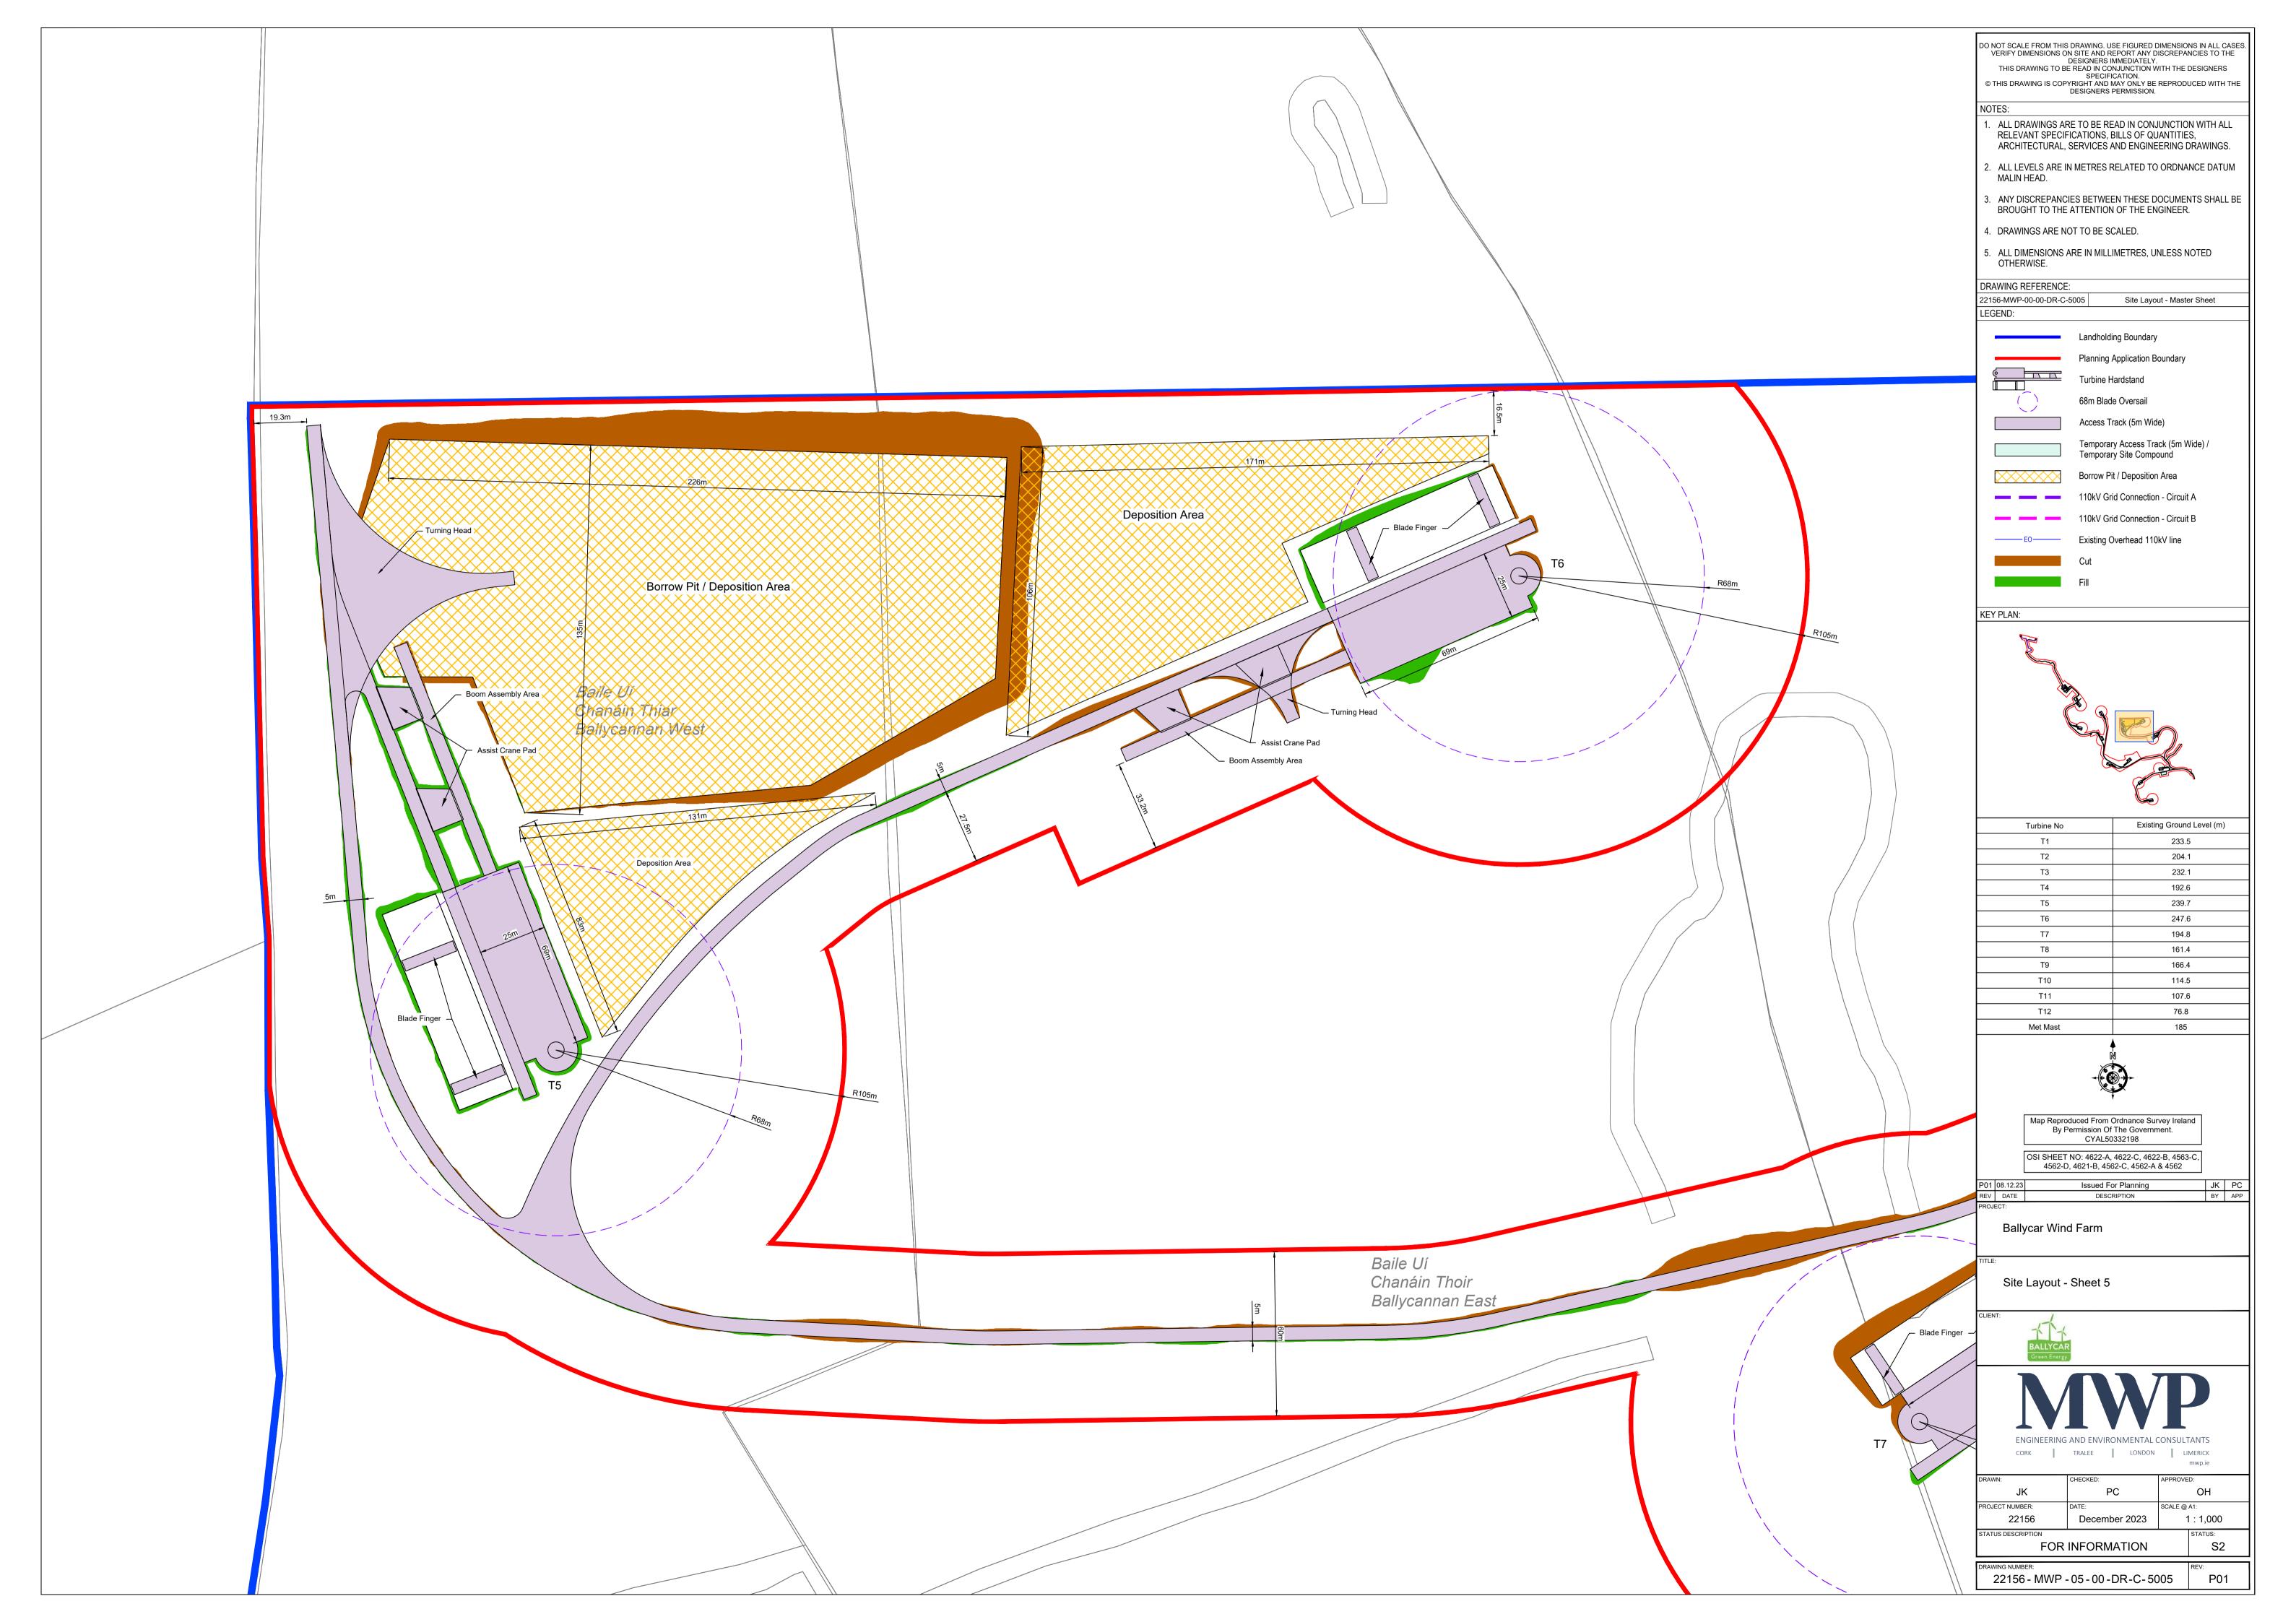

|















| <br>