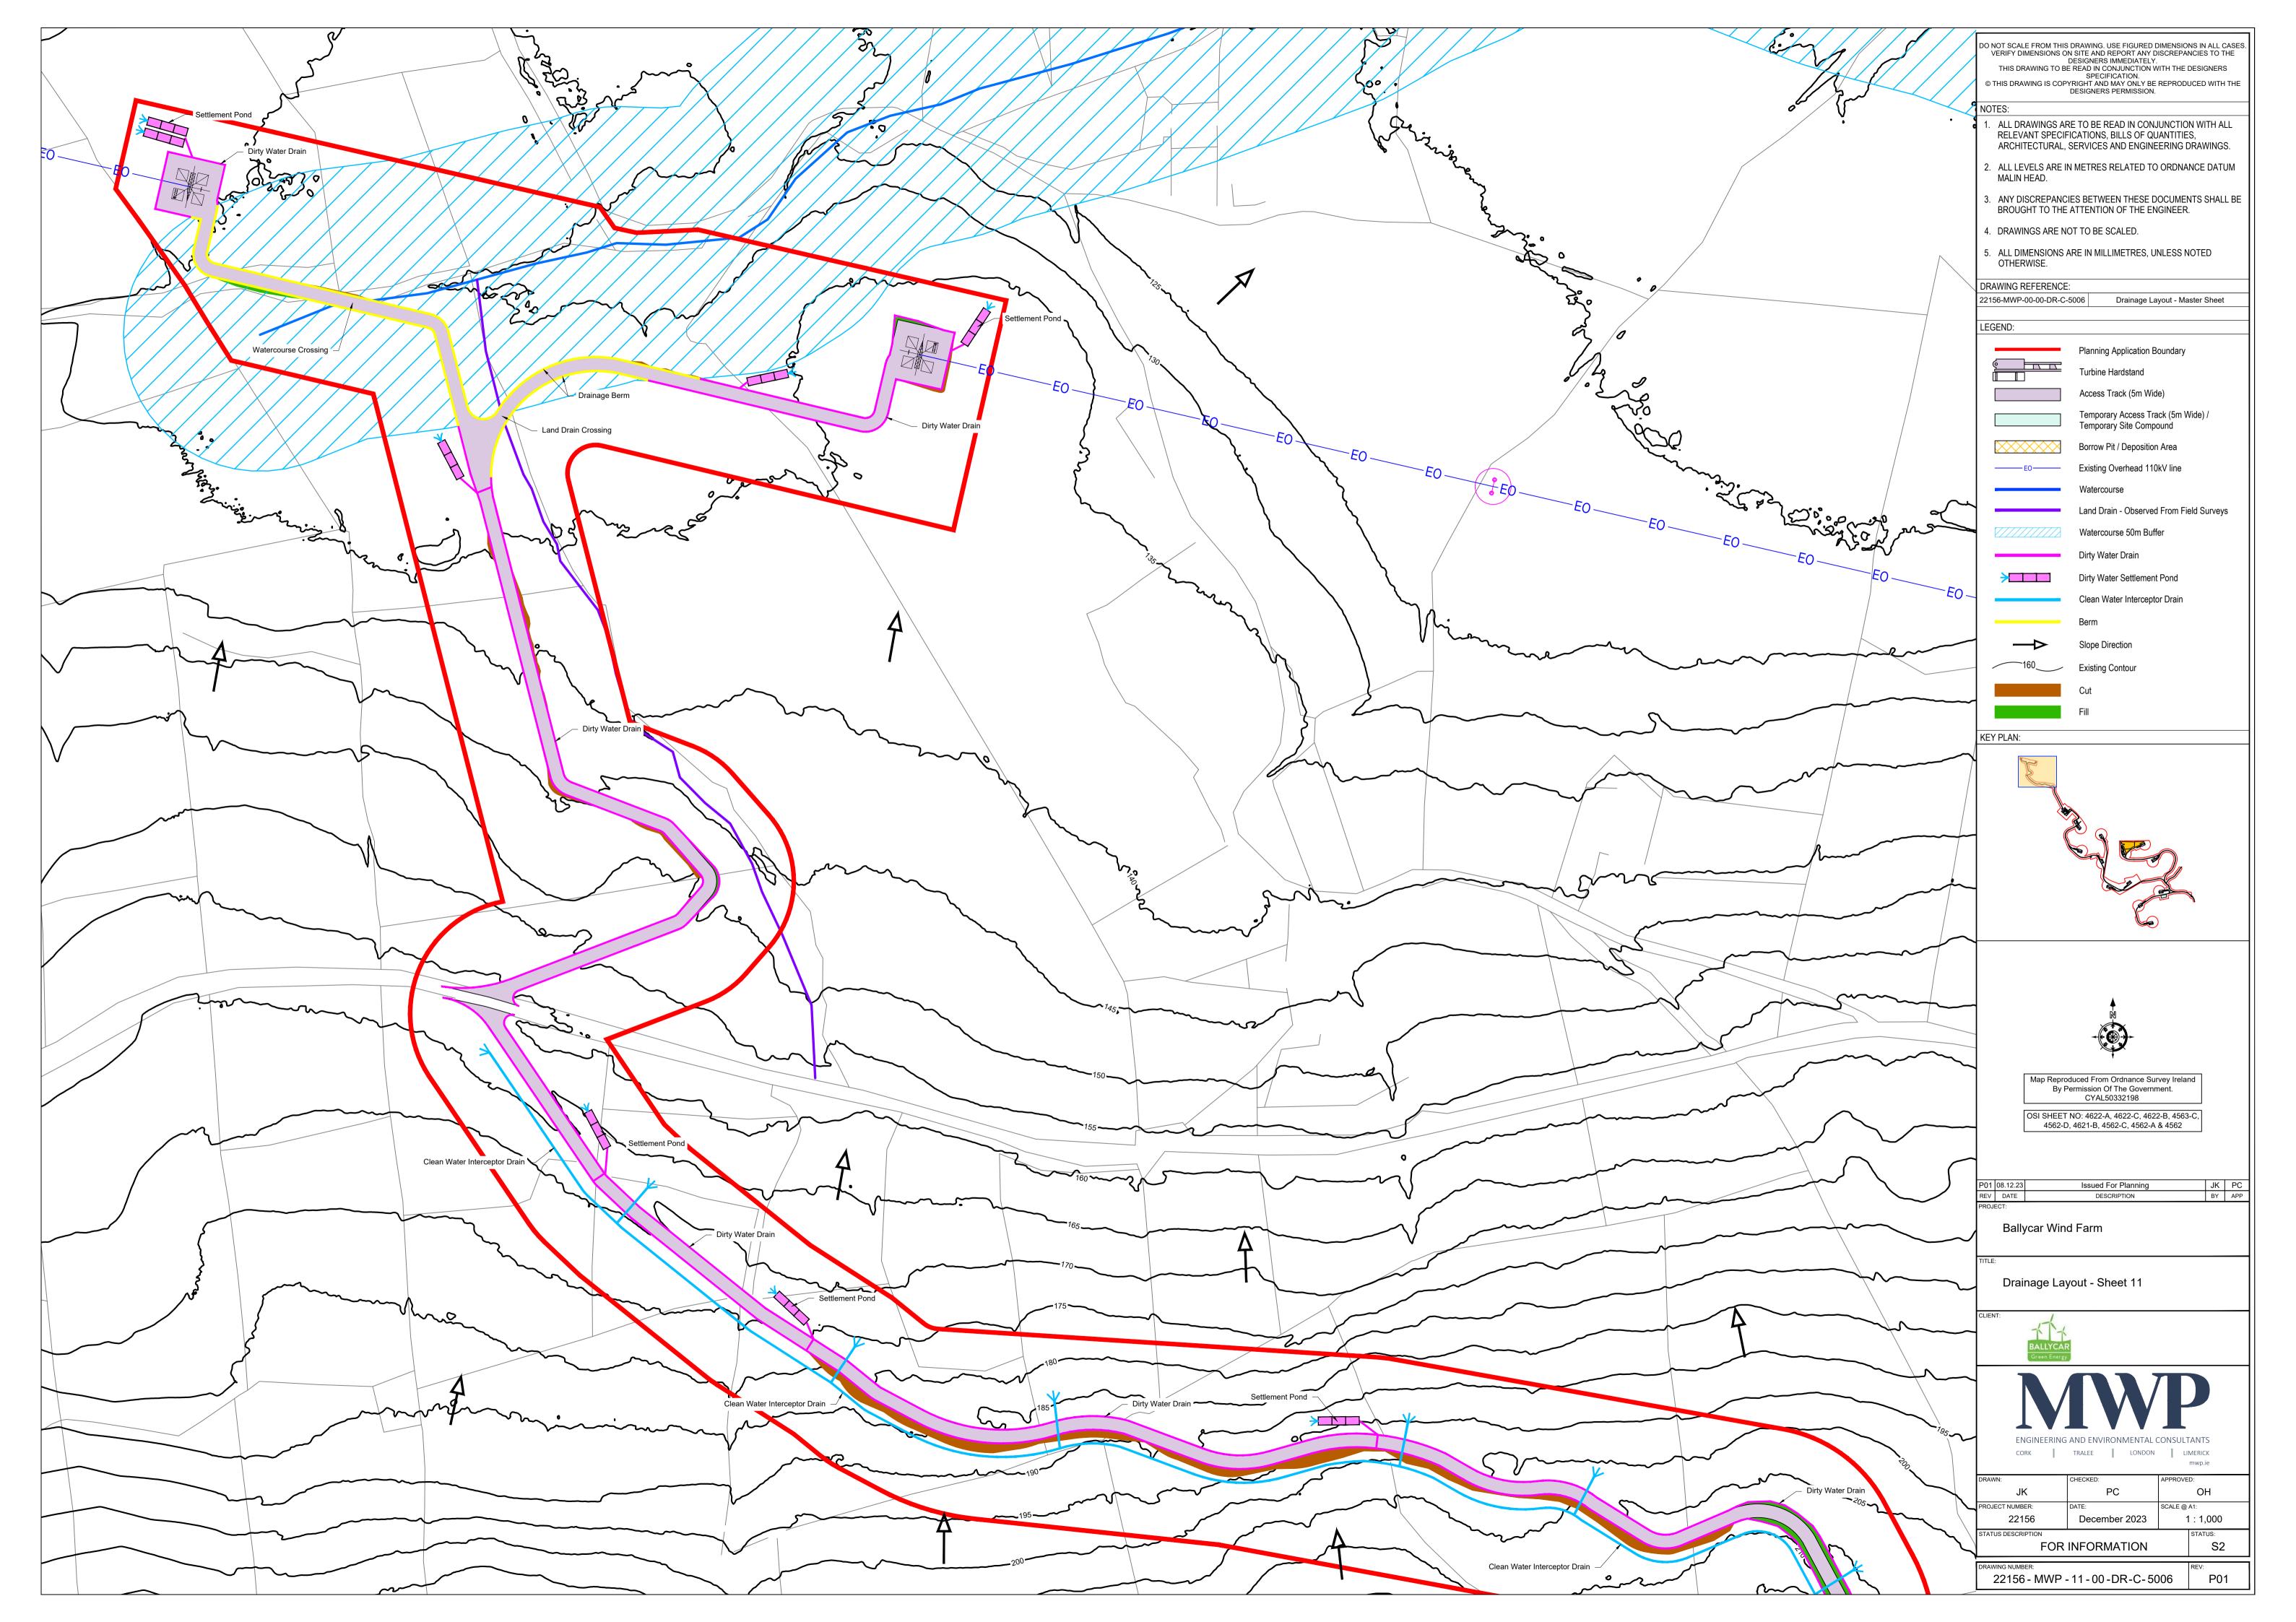

| Drawing Number            | Drawing Title                                    | Drawing<br>Size |
|---------------------------|--------------------------------------------------|-----------------|
|                           |                                                  |                 |
| 22156-MWP-00-00-DR-C-5001 | Site Context Map                                 | A1              |
| 22156-MWP-00-00-DR-C-5002 | Planning Application and Landholding Boundary    | A0              |
| 22156-MWP-00-00-DR-C-5003 | Planning Application Boundary                    | A0              |
| 22156-MWP-00-00-DR-C-5004 | Existing Contours                                | A0              |
| 22156-MWP-00-00-DR-C-5005 | Site Layout - Master Sheet                       | A0              |
| 22156-MWP-01-00-DR-C-5005 | Site Layout - Sheet 1                            | A1              |
| 22156-MWP-02-00-DR-C-5005 | Site Layout - Sheet 2                            | A1              |
| 22156-MWP-03-00-DR-C-5005 | Site Layout - Sheet 3                            | A1              |
| 22156-MWP-04-00-DR-C-5005 | Site Layout - Sheet 4                            | A1              |
| 22156-MWP-05-00-DR-C-5005 | Site Layout - Sheet 5                            | A1              |
| 22156-MWP-06-00-DR-C-5005 | Site Layout - Sheet 6                            | A1              |
| 22156-MWP-07-00-DR-C-5005 | Site Layout - Sheet 7                            | A1              |
| 22156-MWP-08-00-DR-C-5005 | Site Layout - Sheet 8                            | A1              |
| 22156-MWP-09-00-DR-C-5005 | Site Layout - Sheet 9                            | A1              |
| 22156-MWP-10-00-DR-C-5005 | Site Layout - Sheet 10                           | A1              |
| 22156-MWP-11-00-DR-C-5005 | Site Layout - Sheet 11                           | A1              |
| 22156-MWP-00-00-DR-C-5006 | Drainage Layout - Master Sheet                   | A0              |
| 22156-MWP-01-00-DR-C-5006 | Drainage Layout - Sheet 1                        | A1              |
| 22156-MWP-02-00-DR-C-5006 | Drainage Layout - Sheet 2                        | A1              |
| 22156-MWP-03-00-DR-C-5006 | Drainage Layout - Sheet 3                        | A1              |
| 22156-MWP-04-00-DR-C-5006 | Drainage Layout - Sheet 4                        | A1              |
| 22156-MWP-05-00-DR-C-5006 | Drainage Layout - Sheet 5                        | A1              |
| 22156-MWP-06-00-DR-C-5006 | Drainage Layout - Sheet 6                        | A1              |
| 22156-MWP-07-00-DR-C-5006 | Drainage Layout - Sheet 7                        | A1              |
| 22156-MWP-08-00-DR-C-5006 | Drainage Layout - Sheet 8                        | A1              |
| 22156-MWP-09-00-DR-C-5006 | Drainage Layout - Sheet 9                        | A1              |
| 22156-MWP-10-00-DR-C-5006 | Drainage Layout - Sheet 10                       | A1              |
| 22156-MWP-11-00-DR-C-5006 | Drainage Layout - Sheet 11                       | A1              |
| 22156-MWP-00-00-DR-C-5007 | Site Access Layout and Sight Distances - Sheet 1 | A1              |
| 22156-MWP-00-00-DR-C-5008 | Site Access Layout and Sight Distances - Sheet 2 | A1              |
| 22156-MWP-00-00-DR-C-5009 | Turbine Delivery Route                           | A1              |
| 22156-MWP-00-00-DR-C-5010 | Revegetation of Temporary Works Areas            | A1              |
| 22156-MWP-00-00-DR-C-5401 | Turbine Elevations Details                       | A1              |
| 22156-MWP-00-00-DR-C-5402 | Turbine Foundation Details                       | A1              |
| 22156-MWP-00-00-DR-C-5403 | Turbine Hardstand Details                        | A1              |