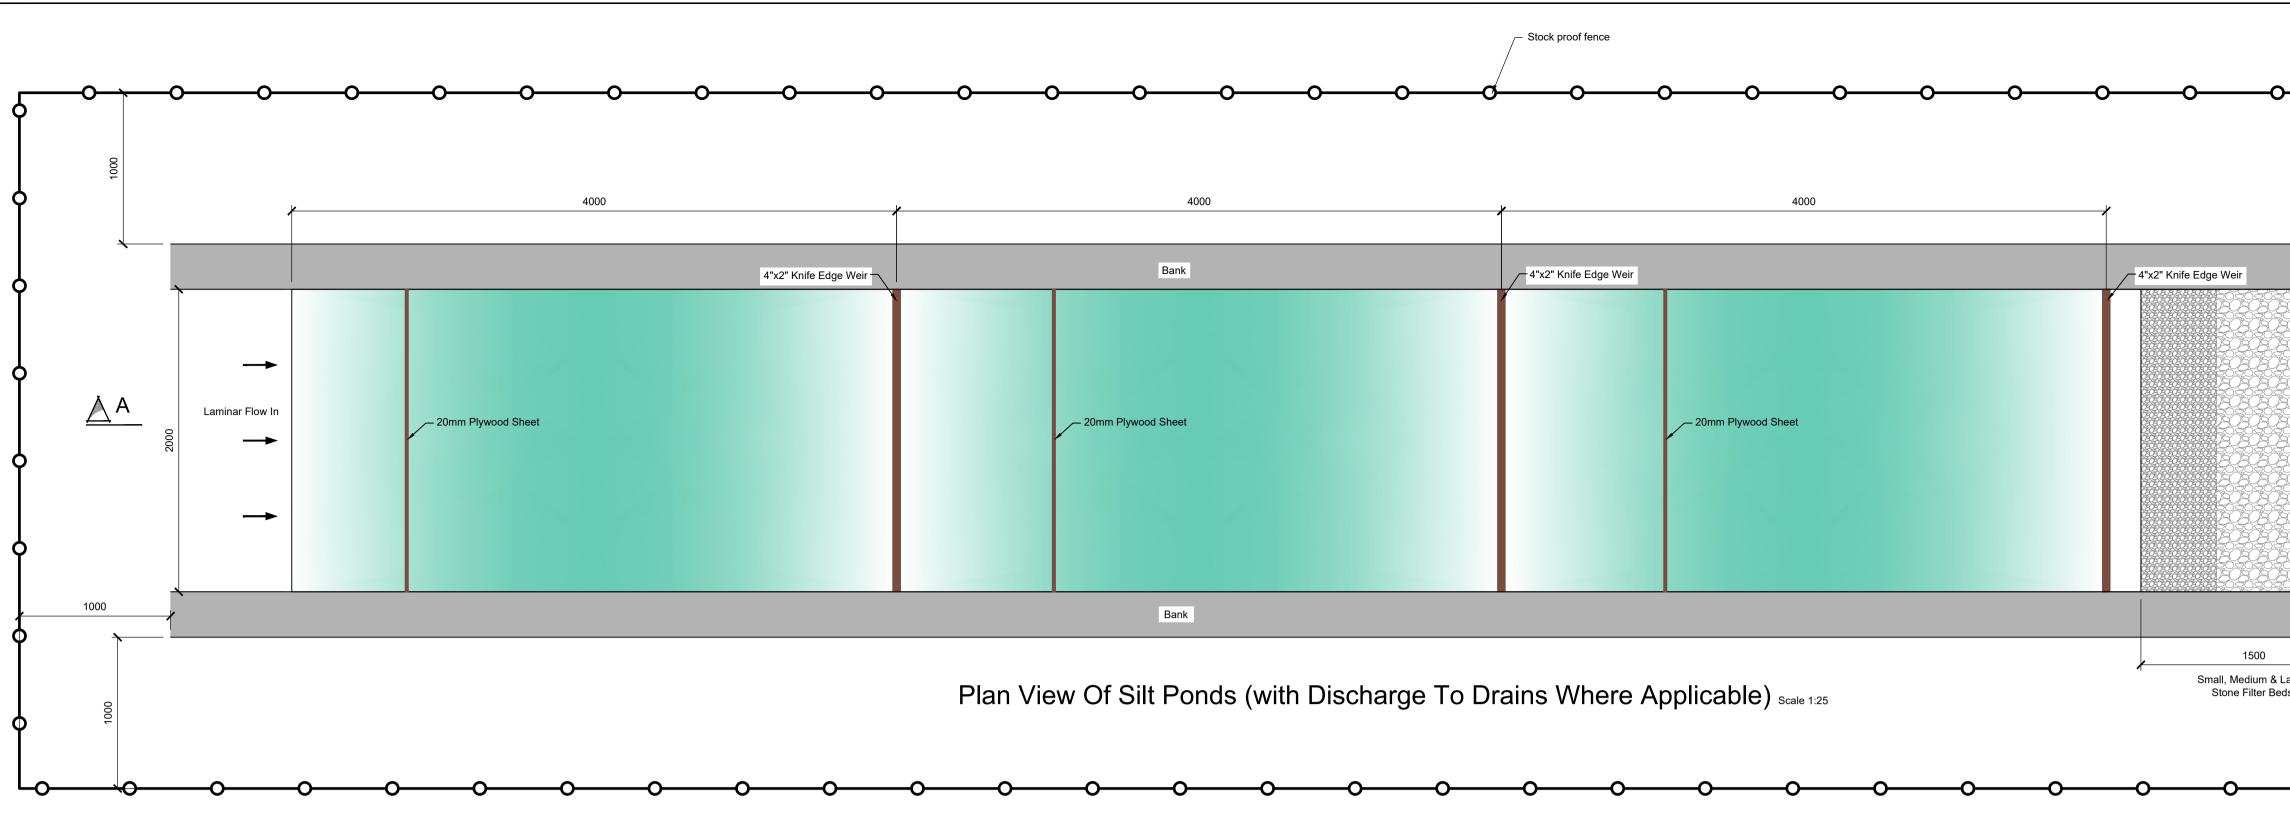

| Drawing Number            | Drawing Title                                    | Drawing<br>Size |
|---------------------------|--------------------------------------------------|-----------------|
|                           |                                                  |                 |
| 22156-MWP-00-00-DR-C-5001 | Site Context Map                                 | A1              |
| 22156-MWP-00-00-DR-C-5002 | Planning Application and Landholding Boundary    | A0              |
| 22156-MWP-00-00-DR-C-5003 | Planning Application Boundary                    | A0              |
| 22156-MWP-00-00-DR-C-5004 | Existing Contours                                | A0              |
| 22156-MWP-00-00-DR-C-5005 | Site Layout - Master Sheet                       | A0              |
| 22156-MWP-01-00-DR-C-5005 | Site Layout - Sheet 1                            | A1              |
| 22156-MWP-02-00-DR-C-5005 | Site Layout - Sheet 2                            | A1              |
| 22156-MWP-03-00-DR-C-5005 | Site Layout - Sheet 3                            | A1              |
| 22156-MWP-04-00-DR-C-5005 | Site Layout - Sheet 4                            | A1              |
| 22156-MWP-05-00-DR-C-5005 | Site Layout - Sheet 5                            | A1              |
| 22156-MWP-06-00-DR-C-5005 | Site Layout - Sheet 6                            | A1              |
| 22156-MWP-07-00-DR-C-5005 | Site Layout - Sheet 7                            | A1              |
| 22156-MWP-08-00-DR-C-5005 | Site Layout - Sheet 8                            | A1              |
| 22156-MWP-09-00-DR-C-5005 | Site Layout - Sheet 9                            | A1              |
| 22156-MWP-10-00-DR-C-5005 | Site Layout - Sheet 10                           | A1              |
| 22156-MWP-11-00-DR-C-5005 | Site Layout - Sheet 11                           | A1              |
| 22156-MWP-00-00-DR-C-5006 | Drainage Layout - Master Sheet                   | A0              |
| 22156-MWP-01-00-DR-C-5006 | Drainage Layout - Sheet 1                        | A1              |
| 22156-MWP-02-00-DR-C-5006 | Drainage Layout - Sheet 2                        | A1              |
| 22156-MWP-03-00-DR-C-5006 | Drainage Layout - Sheet 3                        | A1              |
| 22156-MWP-04-00-DR-C-5006 | Drainage Layout - Sheet 4                        | A1              |
| 22156-MWP-05-00-DR-C-5006 | Drainage Layout - Sheet 5                        | A1              |
| 22156-MWP-06-00-DR-C-5006 | Drainage Layout - Sheet 6                        | A1              |
| 22156-MWP-07-00-DR-C-5006 | Drainage Layout - Sheet 7                        | A1              |
| 22156-MWP-08-00-DR-C-5006 | Drainage Layout - Sheet 8                        | A1              |
| 22156-MWP-09-00-DR-C-5006 | Drainage Layout - Sheet 9                        | A1              |
| 22156-MWP-10-00-DR-C-5006 | Drainage Layout - Sheet 10                       | A1              |
| 22156-MWP-11-00-DR-C-5006 | Drainage Layout - Sheet 11                       | A1              |
| 22156-MWP-00-00-DR-C-5007 | Site Access Layout and Sight Distances - Sheet 1 | A1              |
| 22156-MWP-00-00-DR-C-5008 | Site Access Layout and Sight Distances - Sheet 2 | A1              |
| 22156-MWP-00-00-DR-C-5009 | Turbine Delivery Route                           | A1              |
| 22156-MWP-00-00-DR-C-5010 | Revegetation of Temporary Works Areas            | A1              |
| 22156-MWP-00-00-DR-C-5401 | Turbine Elevations Details                       | A1              |
| 22156-MWP-00-00-DR-C-5402 | Turbine Foundation Details                       | A1              |
| 22156-MWP-00-00-DR-C-5403 | Turbine Hardstand Details                        | A1              |