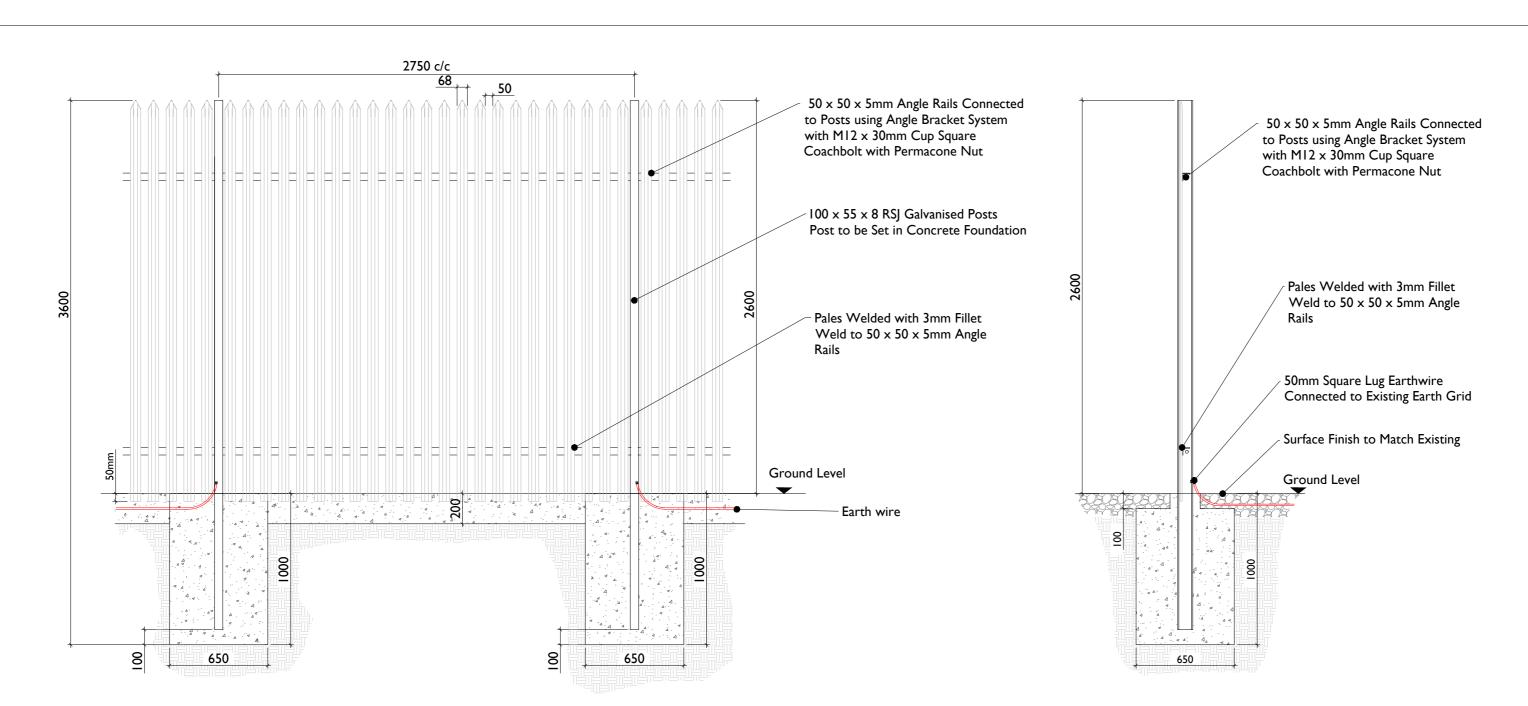

| Drawing Number | Drawing Title                                                                              | Drawing<br>Size |
|----------------|--------------------------------------------------------------------------------------------|-----------------|
|                |                                                                                            |                 |
| 05923-DR-135   | Gate & Fence Details                                                                       | A2              |
| 05923-DR-136   | Substation Compound Drainage, Retention<br>Seperator Tank, Foul Water Holding Tank Details | A2              |
| 05923-DR-137   | Telecoms Pole Elevation View                                                               | A3              |
| 05923-DR-138   | Rain Water Harvesting Tank & Vent Details                                                  | A1              |
| 05923-DR-139   | Cut & Fill Layout Plan                                                                     | A1              |
| 05923-DR-140   | Substation Site Sections                                                                   | A1              |
| 05923-DR-141   | Autotrack Layout Plan                                                                      | A1              |
| 05923-DR-142   | Substation Compound Details                                                                | A2              |