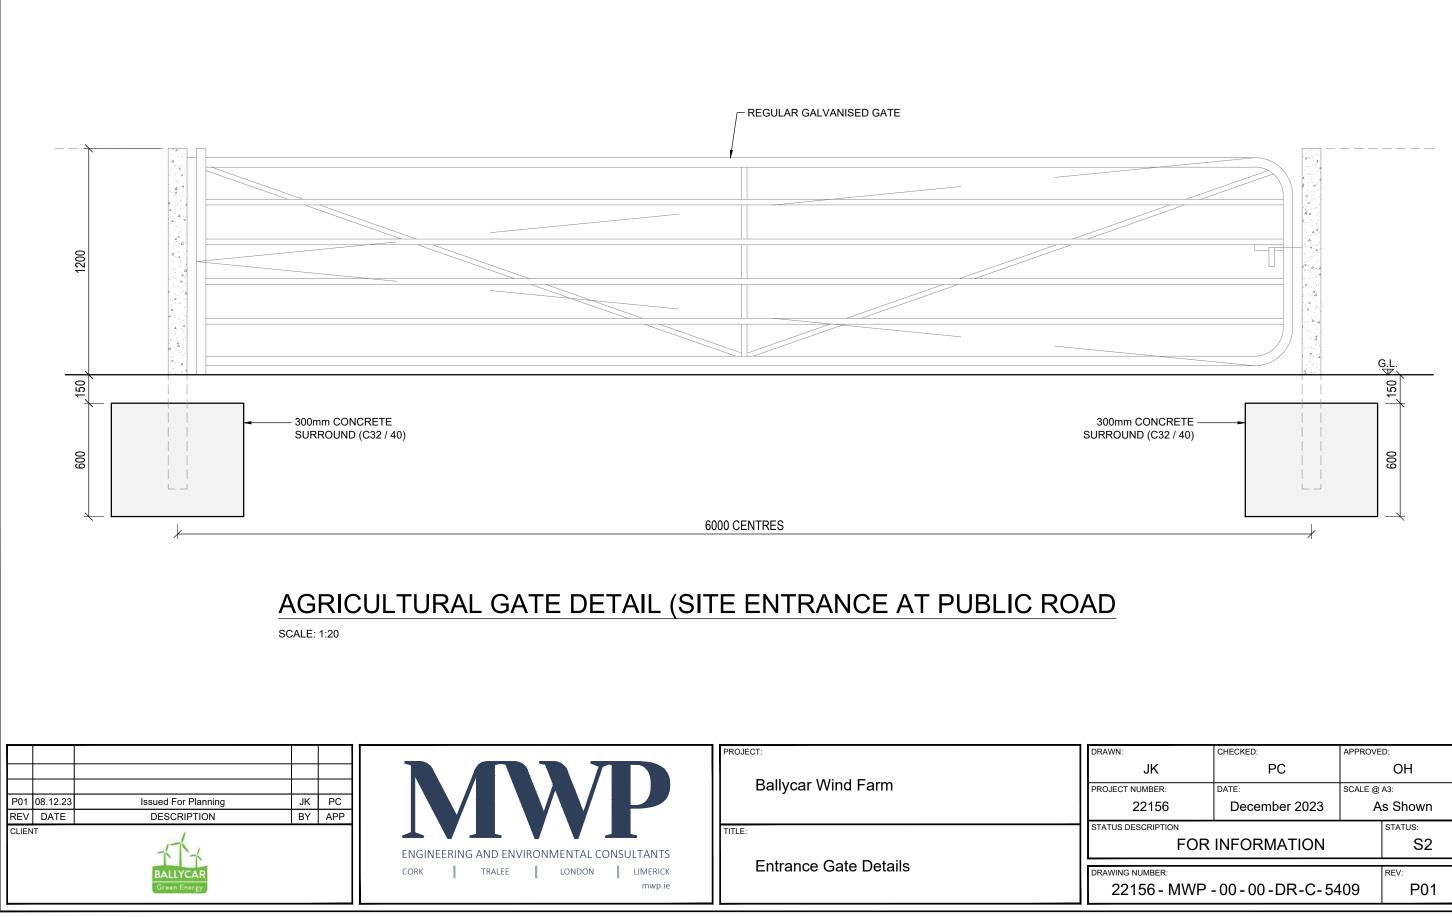

| Drawing Number            | Drawing Title                                                       | Drawing<br>Size |
|---------------------------|---------------------------------------------------------------------|-----------------|
|                           |                                                                     |                 |
| 22156-MWP-00-00-DR-C-5404 | Met Mast Details                                                    | A1              |
| 22156-MWP-00-00-DR-C-5405 | Access Track Details                                                | A1              |
| 22156-MWP-00-00-DR-C-5406 | Drainage Details                                                    | A1              |
| 22156-MWP-00-00-DR-C-5407 | Cable Trench Details                                                | A1              |
| 22156-MWP-00-00-DR-C-5408 | Temporary Site Construction Compound Layout<br>and Building Details | A1              |
| 22156-MWP-00-00-DR-C-5409 | Entrance Gate Details                                               | A3              |
| 22156-MWP-00-00-DR-C-5410 | Timber Post and Rail Details                                        | A3              |
| 22156-MWP-00-00-DR-C-5411 | Borrow Pit / Material Storage Area Plan and Sections                | A1              |
| 22156-MWP-00-00-DR-C-5412 | Watercourse Crossing Details                                        | A1              |
| 05923-DR-100              | Overall Site Location Map                                           | A1              |
| 05923-DR-101              | Site Layout Plan                                                    | A1              |
| 05923-DR-107              | End Mast Details                                                    | A2              |
| 05923-DR-108              | Elevation View of Proposed Tower Locations                          | A1              |
| 05923-DR-110              | Typical Ducting Through Regional/Local<br>Roadways                  | A1              |
| 05923-DR-111              | Ducting Through Forestry Track                                      | A3              |
| 05923-DR-112              | Typical Section Through Private Lands                               | A3              |
| 05923-DR-113              | Typical 110kV Ducting Through Existing Floating<br>Track            | A1              |
| 05923-DR-115              | Forestry Fire-Break Track Section                                   | A3              |
| 05923-DR-116              | Typical Communications Chamber Details                              | A3              |
| 05923-DR-117              | Typical Earth Link Chamber Details                                  | A3              |
| 05923-DR-118              | Typical Transition Chamber Details                                  | A3              |
| 05923-DR-119              | Joint Bay Section Detail                                            | A2              |
| 05923-DR-120              | 110kV Joint Bay General Arrangement and<br>Details                  | A1              |
| 05923-DR-121              | Typical Section Through Ducting in Flat<br>Formation                | A3              |
| 05923-DR-130              | Substation Compound Layout                                          | A1              |
| 05923-DR-131              | Substation Elevations                                               | A1              |
| 05923-DR-132              | Control Building - Plan & Elevations & Section                      | A1              |
| 05923-DR-133              | IPP Building - Plan & Elevations & Section                          | A1              |
| 05923-DR-134              | Lightning Monopole Foundation Details 18m<br>Masts                  | A3              |