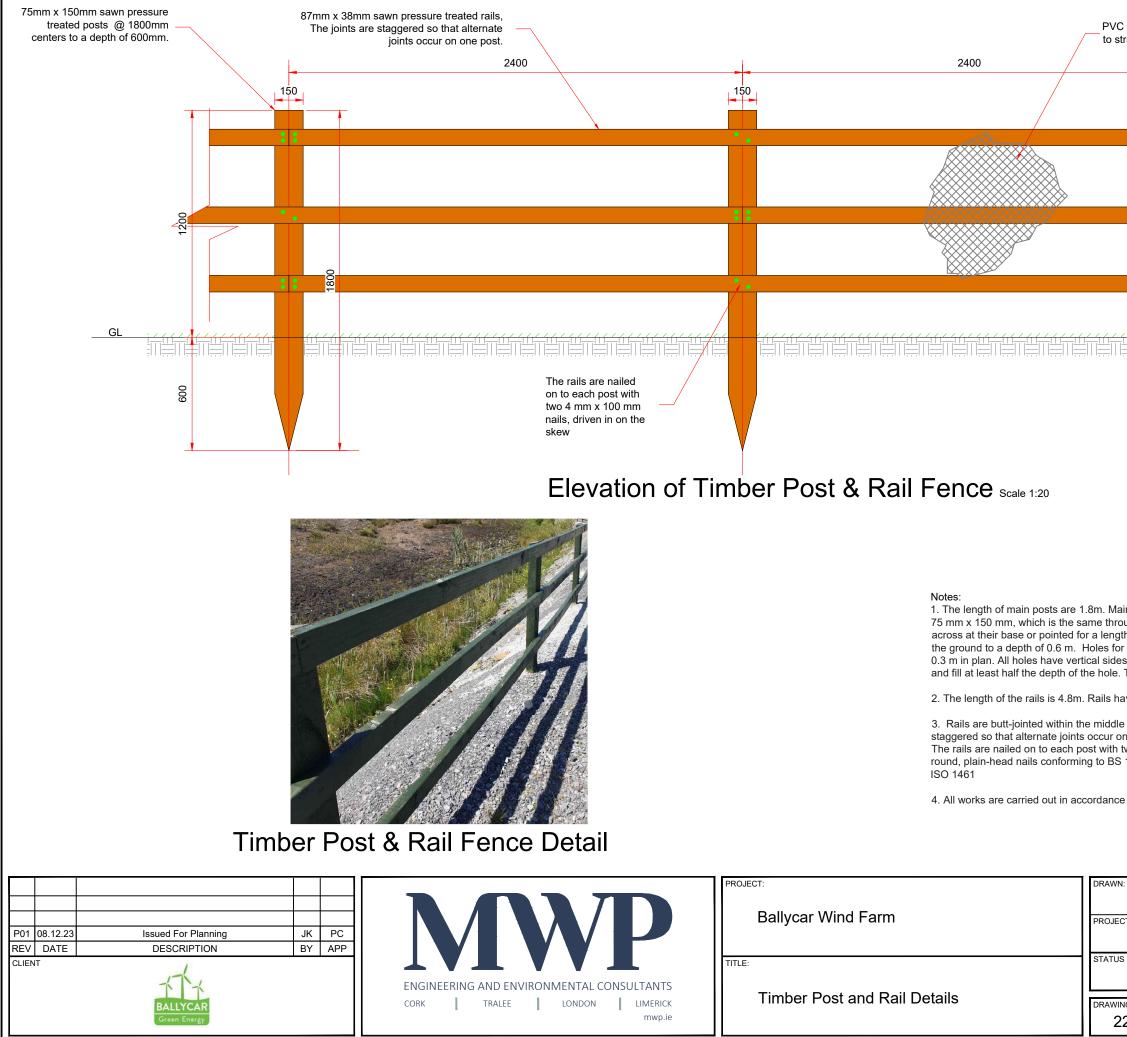

| Drawing Number            | Drawing Title                                                       | Drawing<br>Size |
|---------------------------|---------------------------------------------------------------------|-----------------|
|                           |                                                                     |                 |
| 22156-MWP-00-00-DR-C-5404 | Met Mast Details                                                    | A1              |
| 22156-MWP-00-00-DR-C-5405 | Access Track Details                                                | A1              |
| 22156-MWP-00-00-DR-C-5406 | Drainage Details                                                    | A1              |
| 22156-MWP-00-00-DR-C-5407 | Cable Trench Details                                                | A1              |
| 22156-MWP-00-00-DR-C-5408 | Temporary Site Construction Compound Layout<br>and Building Details | A1              |
| 22156-MWP-00-00-DR-C-5409 | Entrance Gate Details                                               | A3              |
| 22156-MWP-00-00-DR-C-5410 | Timber Post and Rail Details                                        | A3              |
| 22156-MWP-00-00-DR-C-5411 | Borrow Pit / Material Storage Area Plan and Sections                | A1              |
| 22156-MWP-00-00-DR-C-5412 | Watercourse Crossing Details                                        | A1              |
| 05923-DR-100              | Overall Site Location Map                                           | A1              |
| 05923-DR-101              | Site Layout Plan                                                    | A1              |
| 05923-DR-107              | End Mast Details                                                    | A2              |
| 05923-DR-108              | Elevation View of Proposed Tower Locations                          | A1              |
| 05923-DR-110              | Typical Ducting Through Regional/Local<br>Roadways                  | A1              |
| 05923-DR-111              | Ducting Through Forestry Track                                      | A3              |
| 05923-DR-112              | Typical Section Through Private Lands                               | A3              |
| 05923-DR-113              | Typical 110kV Ducting Through Existing Floating<br>Track            | A1              |
| 05923-DR-115              | Forestry Fire-Break Track Section                                   | A3              |
| 05923-DR-116              | Typical Communications Chamber Details                              | A3              |
| 05923-DR-117              | Typical Earth Link Chamber Details                                  | A3              |
| 05923-DR-118              | Typical Transition Chamber Details                                  | A3              |
| 05923-DR-119              | Joint Bay Section Detail                                            | A2              |
| 05923-DR-120              | 110kV Joint Bay General Arrangement and<br>Details                  | A1              |
| 05923-DR-121              | Typical Section Through Ducting in Flat<br>Formation                | A3              |
| 05923-DR-130              | Substation Compound Layout                                          | A1              |
| 05923-DR-131              | Substation Elevations                                               | A1              |
| 05923-DR-132              | Control Building - Plan & Elevations & Section                      | A1              |
| 05923-DR-133              | IPP Building - Plan & Elevations & Section                          | A1              |
| 05923-DR-134              | Lightning Monopole Foundation Details 18m<br>Masts                  | A3              |