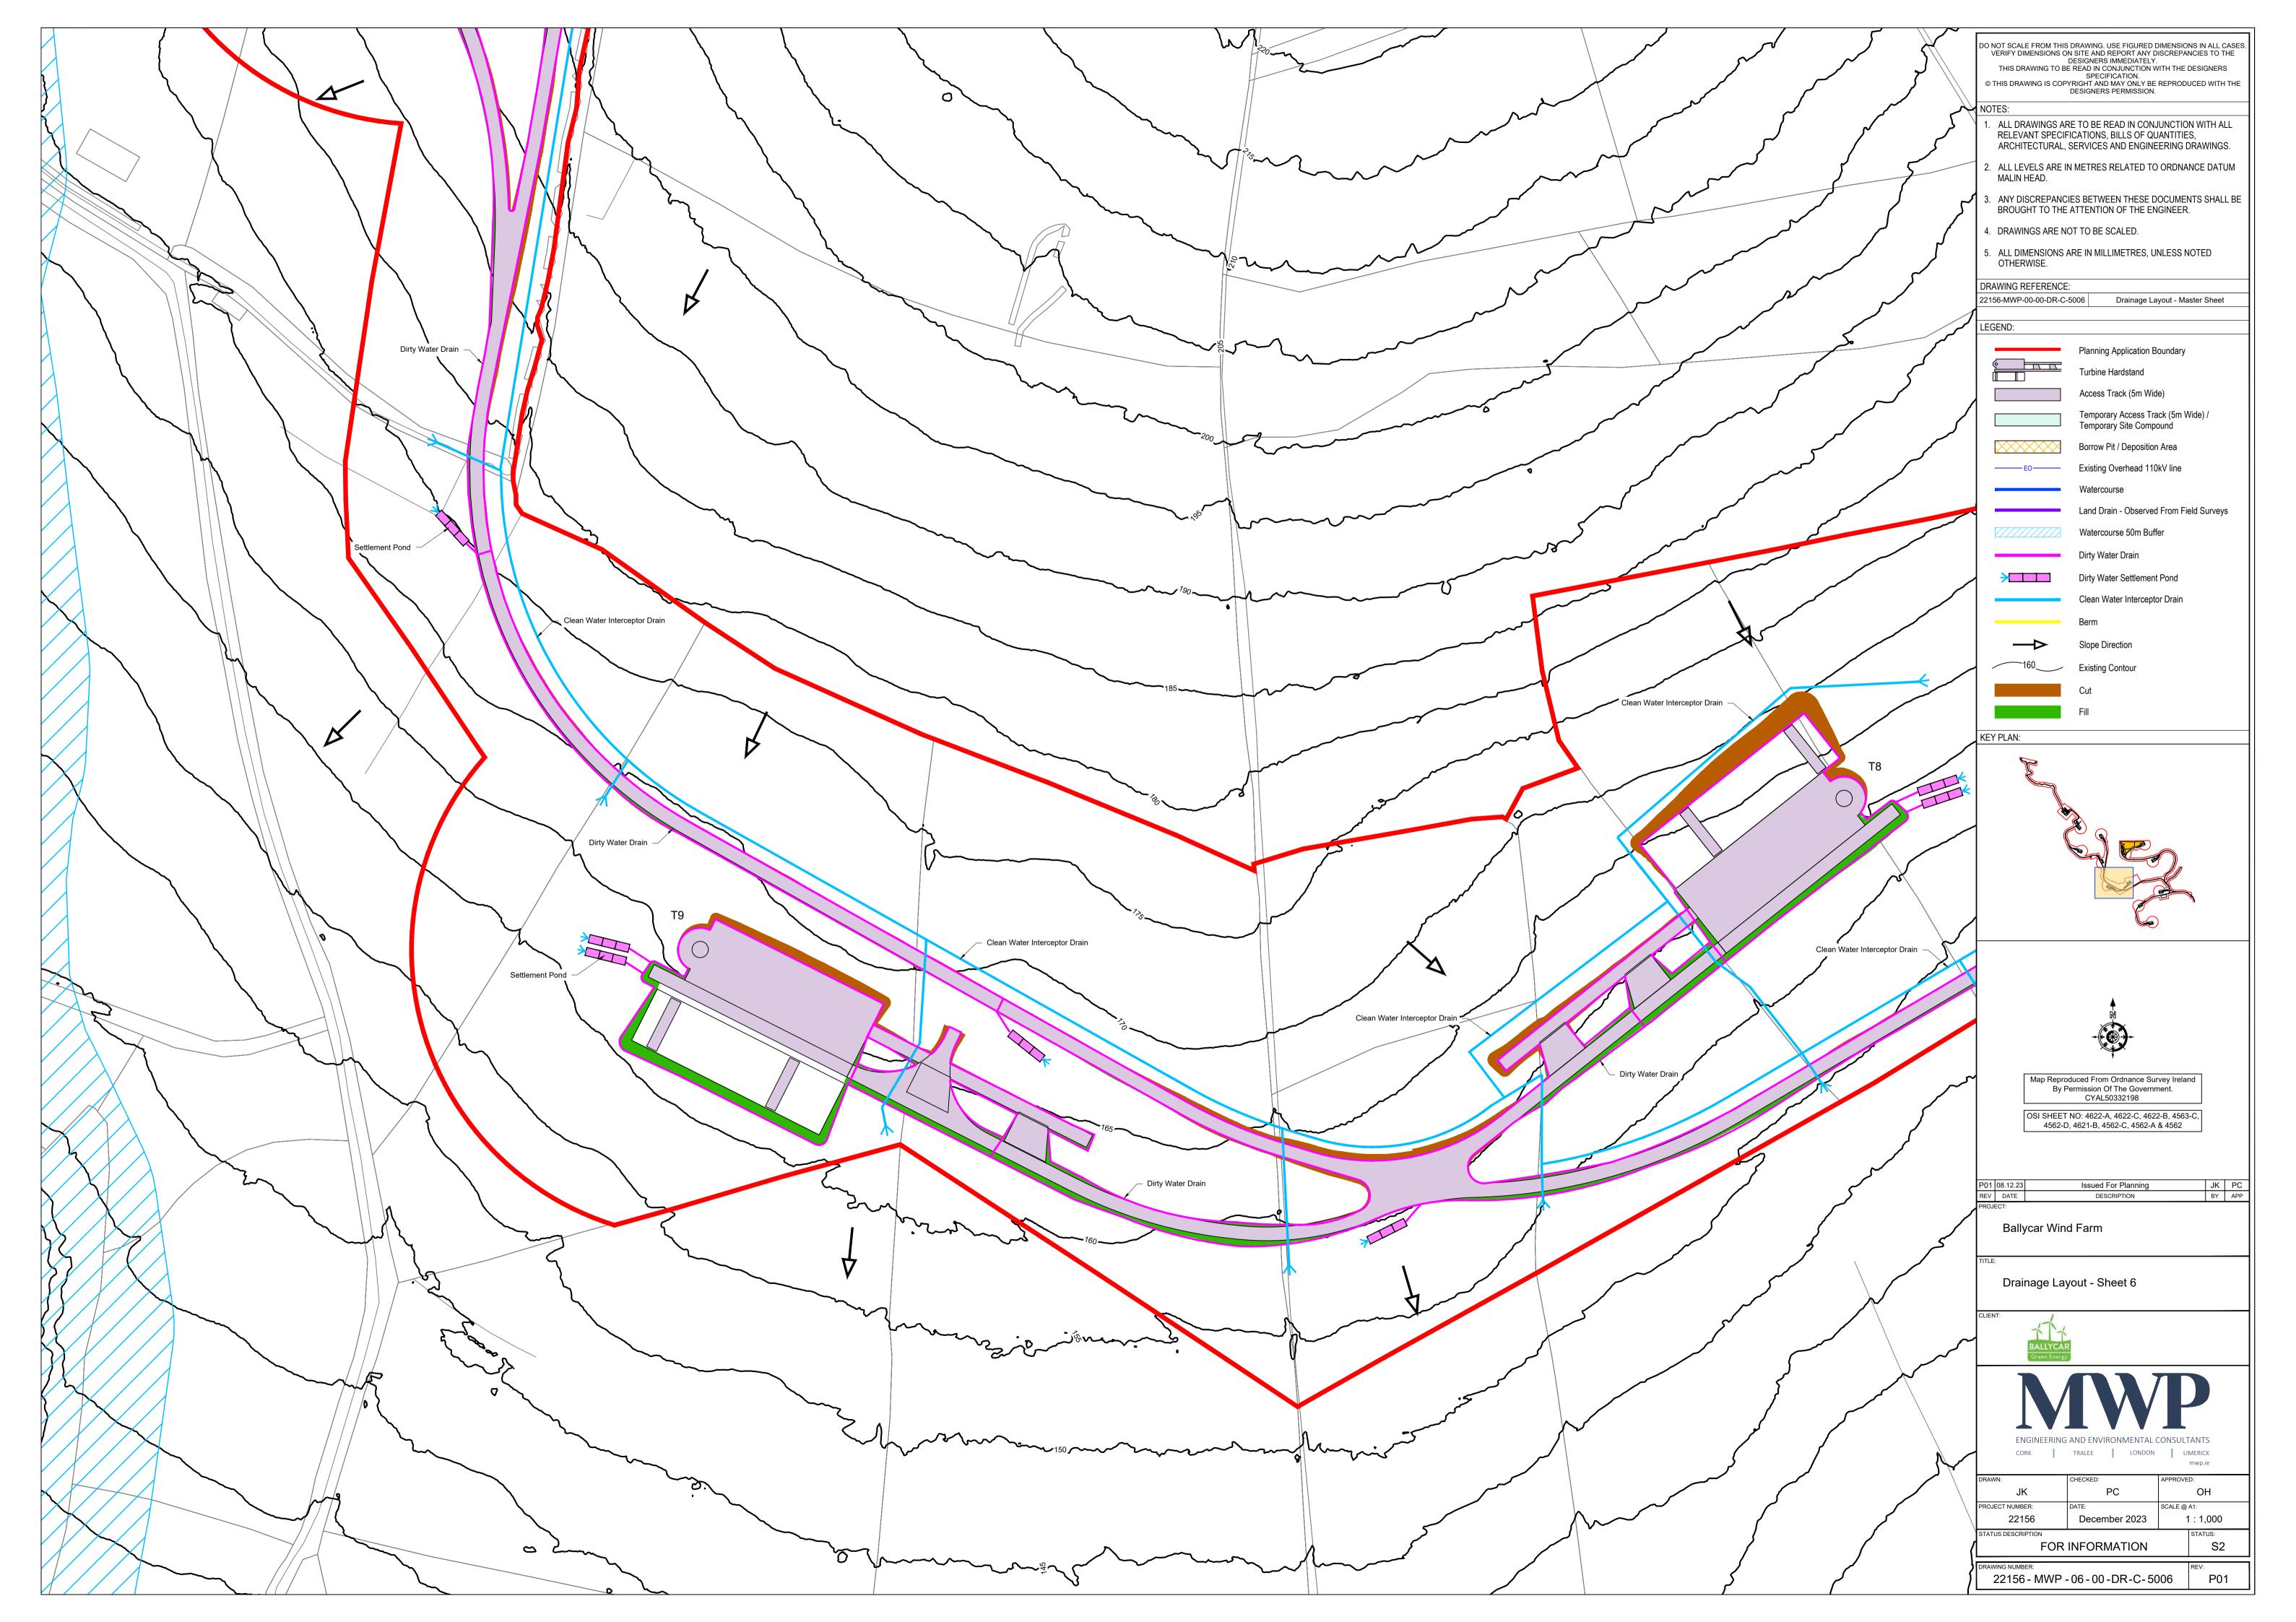

| Drawing Number            | Drawing Title                                    | Drawing<br>Size |
|---------------------------|--------------------------------------------------|-----------------|
|                           |                                                  |                 |
| 22156-MWP-00-00-DR-C-5001 | Site Context Map                                 | A1              |
| 22156-MWP-00-00-DR-C-5002 | Planning Application and Landholding Boundary    | A0              |
| 22156-MWP-00-00-DR-C-5003 | Planning Application Boundary                    | A0              |
| 22156-MWP-00-00-DR-C-5004 | Existing Contours                                | A0              |
| 22156-MWP-00-00-DR-C-5005 | Site Layout - Master Sheet                       | A0              |
| 22156-MWP-01-00-DR-C-5005 | Site Layout - Sheet 1                            | A1              |
| 22156-MWP-02-00-DR-C-5005 | Site Layout - Sheet 2                            | A1              |
| 22156-MWP-03-00-DR-C-5005 | Site Layout - Sheet 3                            | A1              |
| 22156-MWP-04-00-DR-C-5005 | Site Layout - Sheet 4                            | A1              |
| 22156-MWP-05-00-DR-C-5005 | Site Layout - Sheet 5                            | A1              |
| 22156-MWP-06-00-DR-C-5005 | Site Layout - Sheet 6                            | A1              |
| 22156-MWP-07-00-DR-C-5005 | Site Layout - Sheet 7                            | A1              |
| 22156-MWP-08-00-DR-C-5005 | Site Layout - Sheet 8                            | A1              |
| 22156-MWP-09-00-DR-C-5005 | Site Layout - Sheet 9                            | A1              |
| 22156-MWP-10-00-DR-C-5005 | Site Layout - Sheet 10                           | A1              |
| 22156-MWP-11-00-DR-C-5005 | Site Layout - Sheet 11                           | A1              |
| 22156-MWP-00-00-DR-C-5006 | Drainage Layout - Master Sheet                   | A0              |
| 22156-MWP-01-00-DR-C-5006 | Drainage Layout - Sheet 1                        | A1              |
| 22156-MWP-02-00-DR-C-5006 | Drainage Layout - Sheet 2                        | A1              |
| 22156-MWP-03-00-DR-C-5006 | Drainage Layout - Sheet 3                        | A1              |
| 22156-MWP-04-00-DR-C-5006 | Drainage Layout - Sheet 4                        | A1              |
| 22156-MWP-05-00-DR-C-5006 | Drainage Layout - Sheet 5                        | A1              |
| 22156-MWP-06-00-DR-C-5006 | Drainage Layout - Sheet 6                        | A1              |
| 22156-MWP-07-00-DR-C-5006 | Drainage Layout - Sheet 7                        | A1              |
| 22156-MWP-08-00-DR-C-5006 | Drainage Layout - Sheet 8                        | A1              |
| 22156-MWP-09-00-DR-C-5006 | Drainage Layout - Sheet 9                        | A1              |
| 22156-MWP-10-00-DR-C-5006 | Drainage Layout - Sheet 10                       | A1              |
| 22156-MWP-11-00-DR-C-5006 | Drainage Layout - Sheet 11                       | A1              |
| 22156-MWP-00-00-DR-C-5007 | Site Access Layout and Sight Distances - Sheet 1 | A1              |
| 22156-MWP-00-00-DR-C-5008 | Site Access Layout and Sight Distances - Sheet 2 | A1              |
| 22156-MWP-00-00-DR-C-5009 | Turbine Delivery Route                           | A1              |
| 22156-MWP-00-00-DR-C-5010 | Revegetation of Temporary Works Areas            | A1              |
| 22156-MWP-00-00-DR-C-5401 | Turbine Elevations Details                       | A1              |
| 22156-MWP-00-00-DR-C-5402 | Turbine Foundation Details                       | A1              |
| 22156-MWP-00-00-DR-C-5403 | Turbine Hardstand Details                        | A1              |