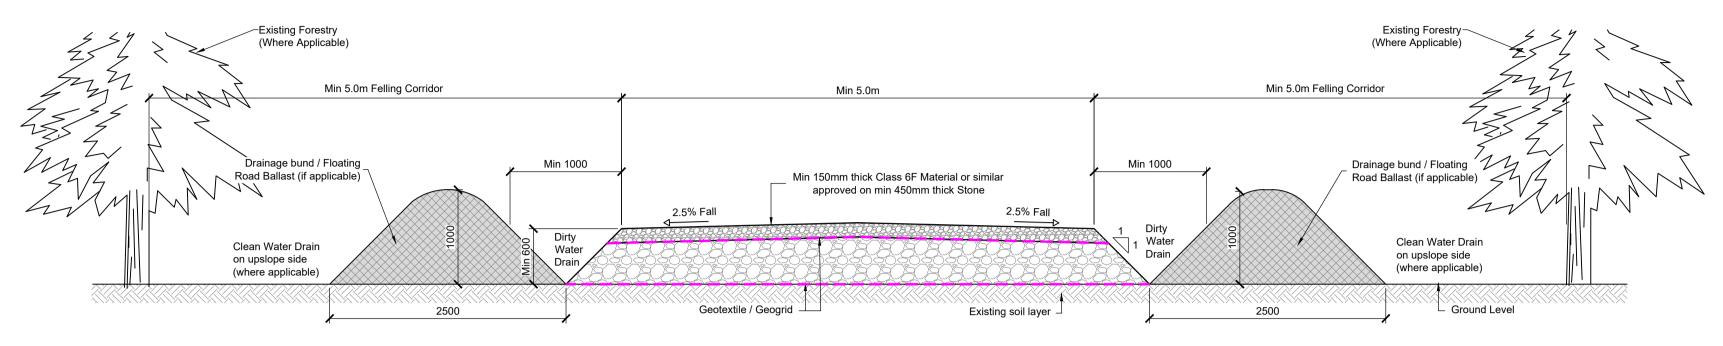

| Drawing Number            | Drawing Title                                    | Drawing<br>Size |
|---------------------------|--------------------------------------------------|-----------------|
|                           |                                                  |                 |
| 22156-MWP-00-00-DR-C-5001 | Site Context Map                                 | A1              |
| 22156-MWP-00-00-DR-C-5002 | Planning Application and Landholding Boundary    | A0              |
| 22156-MWP-00-00-DR-C-5003 | Planning Application Boundary                    | A0              |
| 22156-MWP-00-00-DR-C-5004 | Existing Contours                                | A0              |
| 22156-MWP-00-00-DR-C-5005 | Site Layout - Master Sheet                       | A0              |
| 22156-MWP-01-00-DR-C-5005 | Site Layout - Sheet 1                            | A1              |
| 22156-MWP-02-00-DR-C-5005 | Site Layout - Sheet 2                            | A1              |
| 22156-MWP-03-00-DR-C-5005 | Site Layout - Sheet 3                            | A1              |
| 22156-MWP-04-00-DR-C-5005 | Site Layout - Sheet 4                            | A1              |
| 22156-MWP-05-00-DR-C-5005 | Site Layout - Sheet 5                            | A1              |
| 22156-MWP-06-00-DR-C-5005 | Site Layout - Sheet 6                            | A1              |
| 22156-MWP-07-00-DR-C-5005 | Site Layout - Sheet 7                            | A1              |
| 22156-MWP-08-00-DR-C-5005 | Site Layout - Sheet 8                            | A1              |
| 22156-MWP-09-00-DR-C-5005 | Site Layout - Sheet 9                            | A1              |
| 22156-MWP-10-00-DR-C-5005 | Site Layout - Sheet 10                           | A1              |
| 22156-MWP-11-00-DR-C-5005 | Site Layout - Sheet 11                           | A1              |
| 22156-MWP-00-00-DR-C-5006 | Drainage Layout - Master Sheet                   | A0              |
| 22156-MWP-01-00-DR-C-5006 | Drainage Layout - Sheet 1                        | A1              |
| 22156-MWP-02-00-DR-C-5006 | Drainage Layout - Sheet 2                        | A1              |
| 22156-MWP-03-00-DR-C-5006 | Drainage Layout - Sheet 3                        | A1              |
| 22156-MWP-04-00-DR-C-5006 | Drainage Layout - Sheet 4                        | A1              |
| 22156-MWP-05-00-DR-C-5006 | Drainage Layout - Sheet 5                        | A1              |
| 22156-MWP-06-00-DR-C-5006 | Drainage Layout - Sheet 6                        | A1              |
| 22156-MWP-07-00-DR-C-5006 | Drainage Layout - Sheet 7                        | A1              |
| 22156-MWP-08-00-DR-C-5006 | Drainage Layout - Sheet 8                        | A1              |
| 22156-MWP-09-00-DR-C-5006 | Drainage Layout - Sheet 9                        | A1              |
| 22156-MWP-10-00-DR-C-5006 | Drainage Layout - Sheet 10                       | A1              |
| 22156-MWP-11-00-DR-C-5006 | Drainage Layout - Sheet 11                       | A1              |
| 22156-MWP-00-00-DR-C-5007 | Site Access Layout and Sight Distances - Sheet 1 | A1              |
| 22156-MWP-00-00-DR-C-5008 | Site Access Layout and Sight Distances - Sheet 2 | A1              |
| 22156-MWP-00-00-DR-C-5009 | Turbine Delivery Route                           | A1              |
| 22156-MWP-00-00-DR-C-5010 | Revegetation of Temporary Works Areas            | A1              |
| 22156-MWP-00-00-DR-C-5401 | Turbine Elevations Details                       | A1              |
| 22156-MWP-00-00-DR-C-5402 | Turbine Foundation Details                       | A1              |
| 22156-MWP-00-00-DR-C-5403 | Turbine Hardstand Details                        | A1              |

| Drawing Number            | Drawing Title                                                       | Drawing<br>Size |
|---------------------------|---------------------------------------------------------------------|-----------------|
|                           |                                                                     |                 |
| 22156-MWP-00-00-DR-C-5404 | Met Mast Details                                                    | A1              |
| 22156-MWP-00-00-DR-C-5405 | Access Track Details                                                | A1              |
| 22156-MWP-00-00-DR-C-5406 | Drainage Details                                                    | A1              |
| 22156-MWP-00-00-DR-C-5407 | Cable Trench Details                                                | A1              |
| 22156-MWP-00-00-DR-C-5408 | Temporary Site Construction Compound Layout<br>and Building Details | A1              |
| 22156-MWP-00-00-DR-C-5409 | Entrance Gate Details                                               | A3              |
| 22156-MWP-00-00-DR-C-5410 | Timber Post and Rail Details                                        | A3              |
| 22156-MWP-00-00-DR-C-5411 | Borrow Pit / Material Storage Area Plan and Sections                | A1              |
| 22156-MWP-00-00-DR-C-5412 | Watercourse Crossing Details                                        | A1              |
| 05923-DR-100              | Overall Site Location Map                                           | A1              |
| 05923-DR-101              | Site Layout Plan                                                    | A1              |
| 05923-DR-107              | End Mast Details                                                    | A2              |
| 05923-DR-108              | Elevation View of Proposed Tower Locations                          | A1              |
| 05923-DR-110              | Typical Ducting Through Regional/Local<br>Roadways                  | A1              |
| 05923-DR-111              | Ducting Through Forestry Track                                      | A3              |
| 05923-DR-112              | Typical Section Through Private Lands                               | A3              |
| 05923-DR-113              | Typical 110kV Ducting Through Existing Floating<br>Track            | A1              |
| 05923-DR-115              | Forestry Fire-Break Track Section                                   | A3              |
| 05923-DR-116              | Typical Communications Chamber Details                              | A3              |
| 05923-DR-117              | Typical Earth Link Chamber Details                                  | A3              |
| 05923-DR-118              | Typical Transition Chamber Details                                  | A3              |
| 05923-DR-119              | Joint Bay Section Detail                                            | A2              |
| 05923-DR-120              | 110kV Joint Bay General Arrangement and<br>Details                  | A1              |
| 05923-DR-121              | Typical Section Through Ducting in Flat<br>Formation                | A3              |
| 05923-DR-130              | Substation Compound Layout                                          | A1              |
| 05923-DR-131              | Substation Elevations                                               | A1              |
| 05923-DR-132              | Control Building - Plan & Elevations & Section                      | A1              |
| 05923-DR-133              | IPP Building - Plan & Elevations & Section                          | A1              |
| 05923-DR-134              | Lightning Monopole Foundation Details 18m<br>Masts                  | A3              |