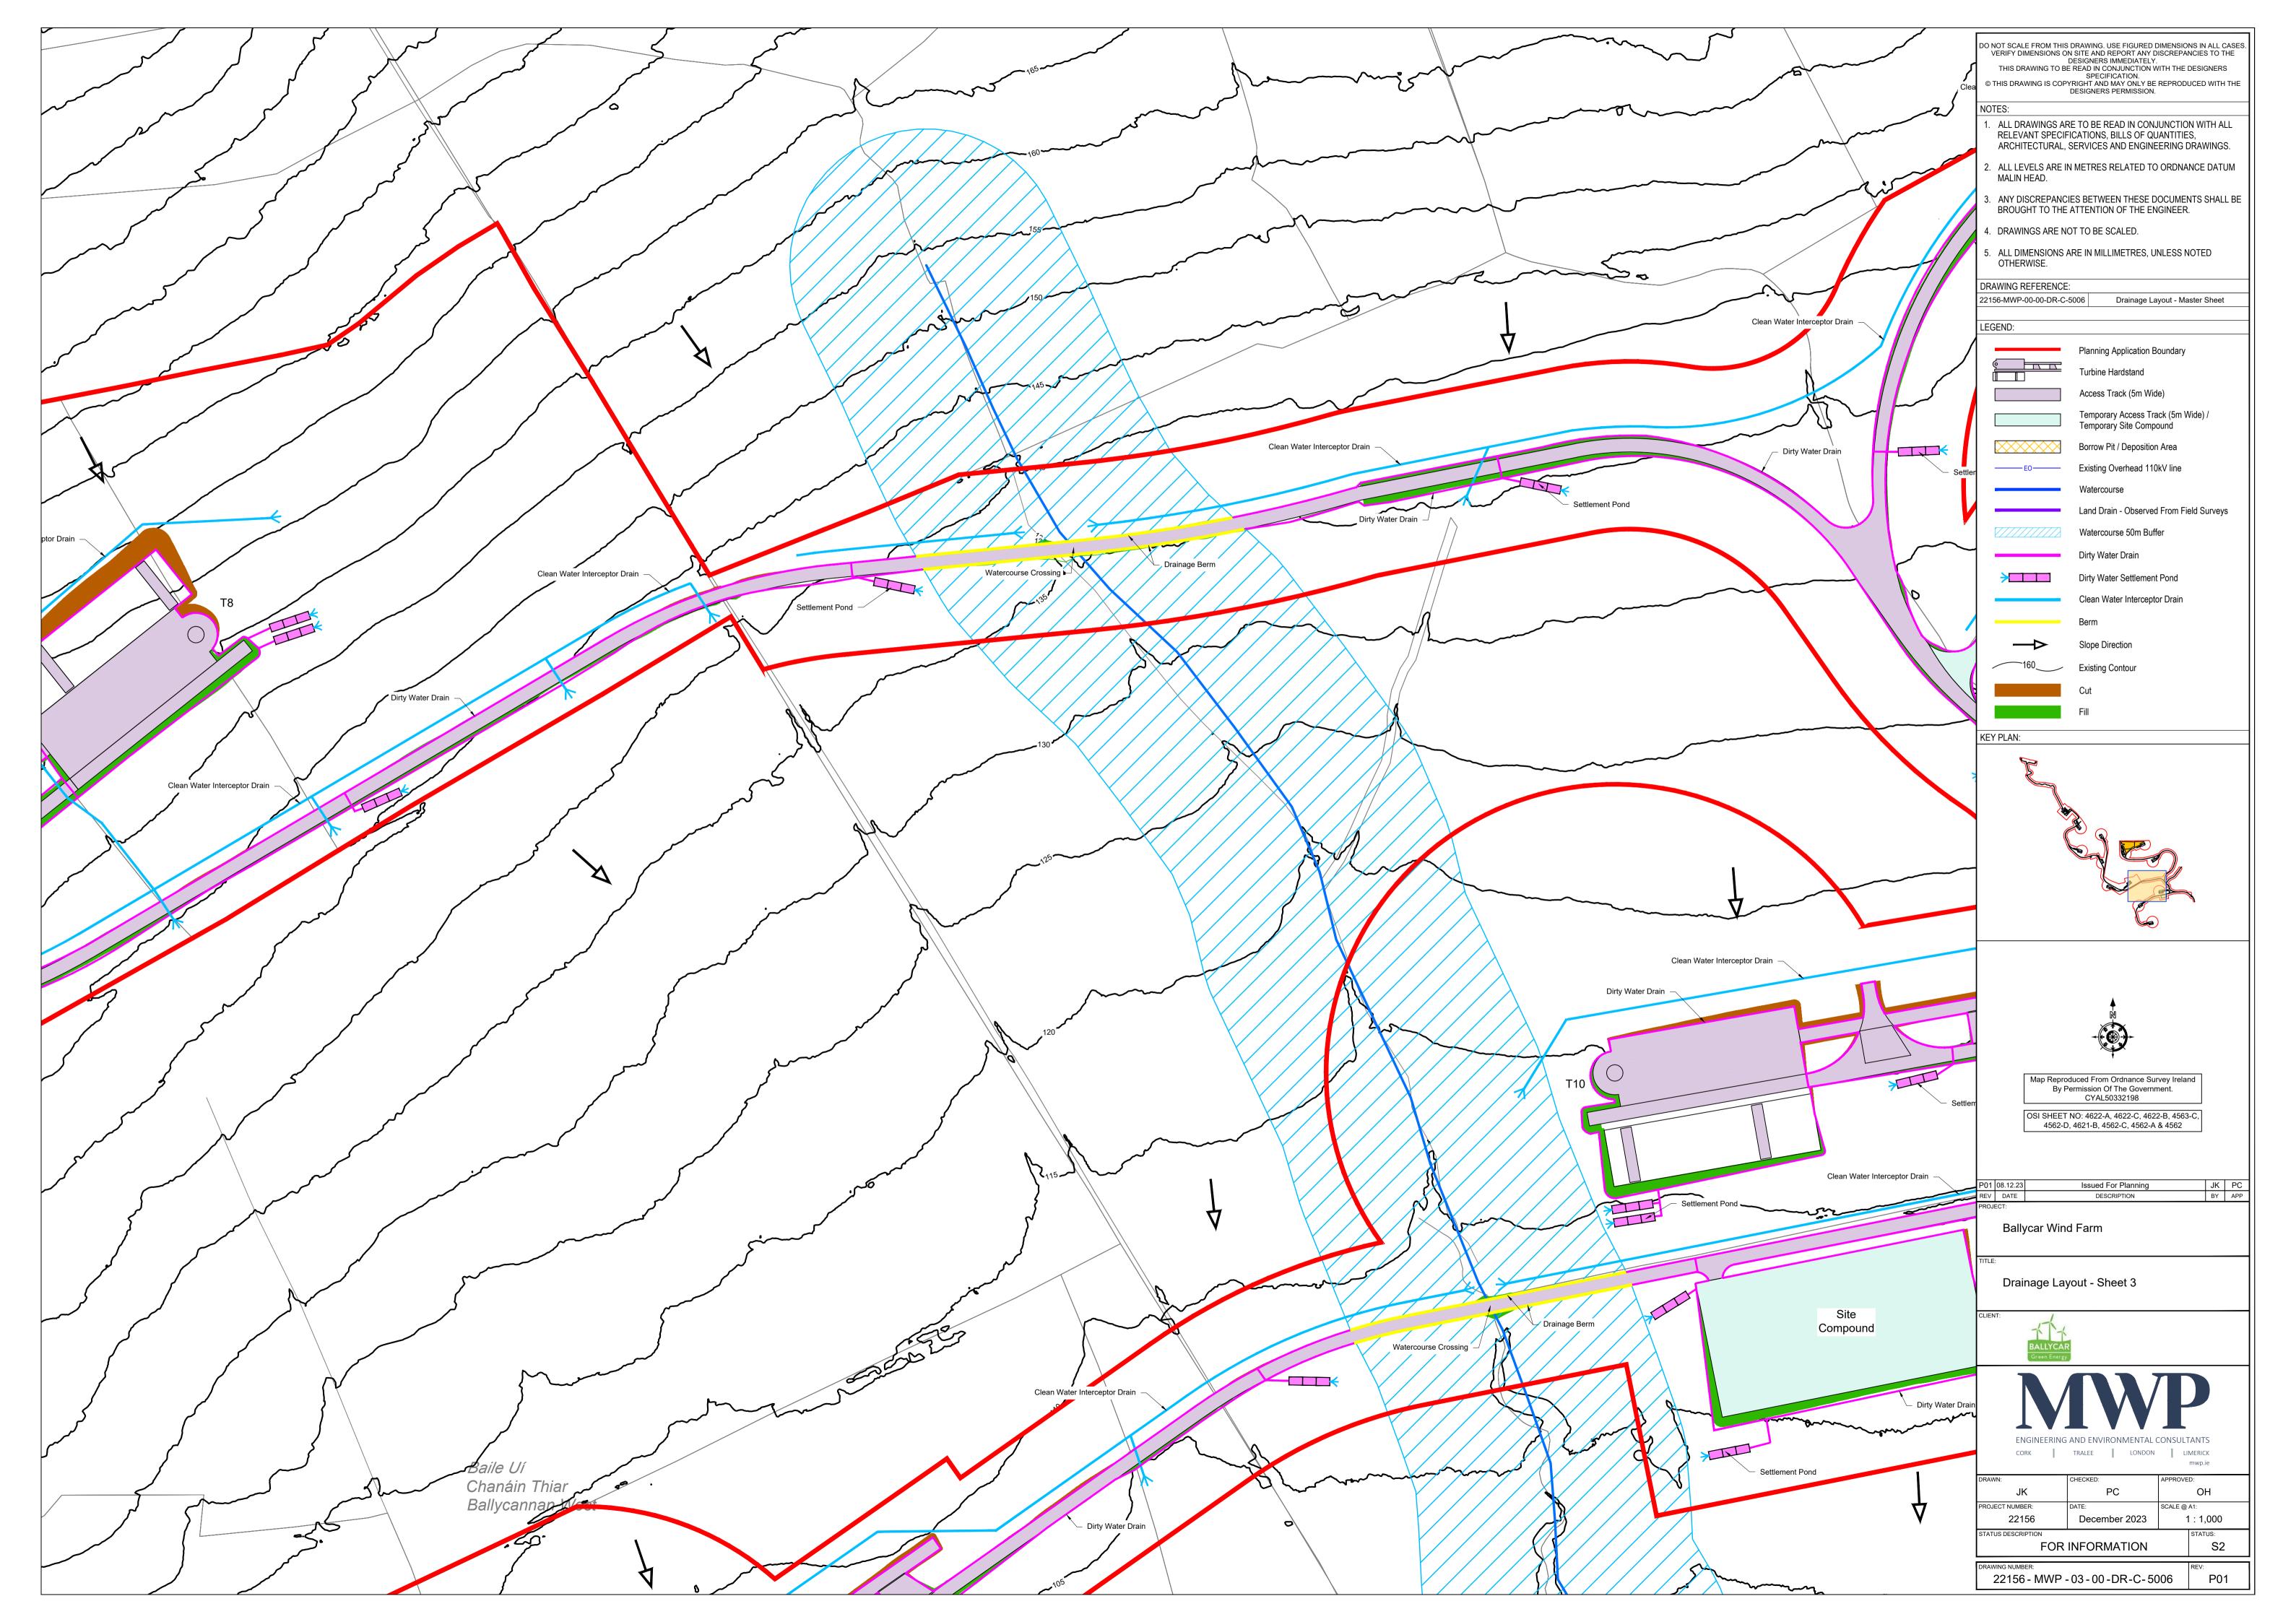

| Drawing Number            | Drawing Title                                    | Drawing<br>Size |
|---------------------------|--------------------------------------------------|-----------------|
|                           |                                                  |                 |
| 22156-MWP-00-00-DR-C-5001 | Site Context Map                                 | A1              |
| 22156-MWP-00-00-DR-C-5002 | Planning Application and Landholding Boundary    | A0              |
| 22156-MWP-00-00-DR-C-5003 | Planning Application Boundary                    | A0              |
| 22156-MWP-00-00-DR-C-5004 | Existing Contours                                | A0              |
| 22156-MWP-00-00-DR-C-5005 | Site Layout - Master Sheet                       | A0              |
| 22156-MWP-01-00-DR-C-5005 | Site Layout - Sheet 1                            | A1              |
| 22156-MWP-02-00-DR-C-5005 | Site Layout - Sheet 2                            | A1              |
| 22156-MWP-03-00-DR-C-5005 | Site Layout - Sheet 3                            | A1              |
| 22156-MWP-04-00-DR-C-5005 | Site Layout - Sheet 4                            | A1              |
| 22156-MWP-05-00-DR-C-5005 | Site Layout - Sheet 5                            | A1              |
| 22156-MWP-06-00-DR-C-5005 | Site Layout - Sheet 6                            | A1              |
| 22156-MWP-07-00-DR-C-5005 | Site Layout - Sheet 7                            | A1              |
| 22156-MWP-08-00-DR-C-5005 | Site Layout - Sheet 8                            | A1              |
| 22156-MWP-09-00-DR-C-5005 | Site Layout - Sheet 9                            | A1              |
| 22156-MWP-10-00-DR-C-5005 | Site Layout - Sheet 10                           | A1              |
| 22156-MWP-11-00-DR-C-5005 | Site Layout - Sheet 11                           | A1              |
| 22156-MWP-00-00-DR-C-5006 | Drainage Layout - Master Sheet                   | A0              |
| 22156-MWP-01-00-DR-C-5006 | Drainage Layout - Sheet 1                        | A1              |
| 22156-MWP-02-00-DR-C-5006 | Drainage Layout - Sheet 2                        | A1              |
| 22156-MWP-03-00-DR-C-5006 | Drainage Layout - Sheet 3                        | A1              |
| 22156-MWP-04-00-DR-C-5006 | Drainage Layout - Sheet 4                        | A1              |
| 22156-MWP-05-00-DR-C-5006 | Drainage Layout - Sheet 5                        | A1              |
| 22156-MWP-06-00-DR-C-5006 | Drainage Layout - Sheet 6                        | A1              |
| 22156-MWP-07-00-DR-C-5006 | Drainage Layout - Sheet 7                        | A1              |
| 22156-MWP-08-00-DR-C-5006 | Drainage Layout - Sheet 8                        | A1              |
| 22156-MWP-09-00-DR-C-5006 | Drainage Layout - Sheet 9                        | A1              |
| 22156-MWP-10-00-DR-C-5006 | Drainage Layout - Sheet 10                       | A1              |
| 22156-MWP-11-00-DR-C-5006 | Drainage Layout - Sheet 11                       | A1              |
| 22156-MWP-00-00-DR-C-5007 | Site Access Layout and Sight Distances - Sheet 1 | A1              |
| 22156-MWP-00-00-DR-C-5008 | Site Access Layout and Sight Distances - Sheet 2 | A1              |
| 22156-MWP-00-00-DR-C-5009 | Turbine Delivery Route                           | A1              |
| 22156-MWP-00-00-DR-C-5010 | Revegetation of Temporary Works Areas            | A1              |
| 22156-MWP-00-00-DR-C-5401 | Turbine Elevations Details                       | A1              |
| 22156-MWP-00-00-DR-C-5402 | Turbine Foundation Details                       | A1              |
| 22156-MWP-00-00-DR-C-5403 | Turbine Hardstand Details                        | A1              |