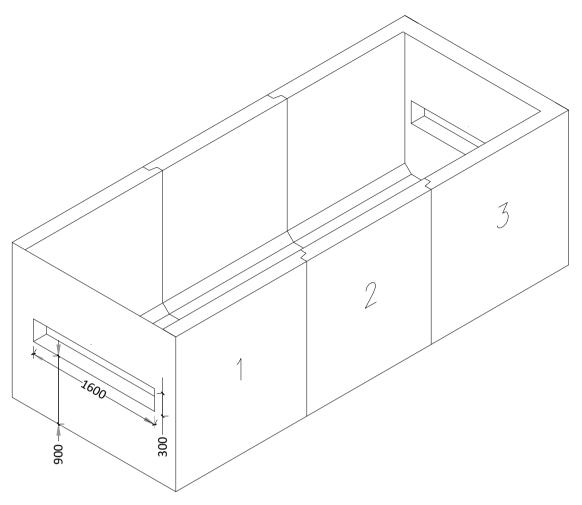

| Drawing Number            | Drawing Title                                                       | Drawing<br>Size |
|---------------------------|---------------------------------------------------------------------|-----------------|
|                           |                                                                     |                 |
| 22156-MWP-00-00-DR-C-5404 | Met Mast Details                                                    | A1              |
| 22156-MWP-00-00-DR-C-5405 | Access Track Details                                                | A1              |
| 22156-MWP-00-00-DR-C-5406 | Drainage Details                                                    | A1              |
| 22156-MWP-00-00-DR-C-5407 | Cable Trench Details                                                | A1              |
| 22156-MWP-00-00-DR-C-5408 | Temporary Site Construction Compound Layout<br>and Building Details | A1              |
| 22156-MWP-00-00-DR-C-5409 | Entrance Gate Details                                               | A3              |
| 22156-MWP-00-00-DR-C-5410 | Timber Post and Rail Details                                        | A3              |
| 22156-MWP-00-00-DR-C-5411 | Borrow Pit / Material Storage Area Plan and Sections                | A1              |
| 22156-MWP-00-00-DR-C-5412 | Watercourse Crossing Details                                        | A1              |
| 05923-DR-100              | Overall Site Location Map                                           | A1              |
| 05923-DR-101              | Site Layout Plan                                                    | A1              |
| 05923-DR-107              | End Mast Details                                                    | A2              |
| 05923-DR-108              | Elevation View of Proposed Tower Locations                          | A1              |
| 05923-DR-110              | Typical Ducting Through Regional/Local<br>Roadways                  | A1              |
| 05923-DR-111              | Ducting Through Forestry Track                                      | A3              |
| 05923-DR-112              | Typical Section Through Private Lands                               | A3              |
| 05923-DR-113              | Typical 110kV Ducting Through Existing Floating<br>Track            | A1              |
| 05923-DR-115              | Forestry Fire-Break Track Section                                   | A3              |
| 05923-DR-116              | Typical Communications Chamber Details                              | A3              |
| 05923-DR-117              | Typical Earth Link Chamber Details                                  | A3              |
| 05923-DR-118              | Typical Transition Chamber Details                                  | A3              |
| 05923-DR-119              | Joint Bay Section Detail                                            | A2              |
| 05923-DR-120              | 110kV Joint Bay General Arrangement and<br>Details                  | A1              |
| 05923-DR-121              | Typical Section Through Ducting in Flat<br>Formation                | A3              |
| 05923-DR-130              | Substation Compound Layout                                          | A1              |
| 05923-DR-131              | Substation Elevations                                               | A1              |
| 05923-DR-132              | Control Building - Plan & Elevations & Section                      | A1              |
| 05923-DR-133              | IPP Building - Plan & Elevations & Section                          | A1              |
| 05923-DR-134              | Lightning Monopole Foundation Details 18m<br>Masts                  | A3              |