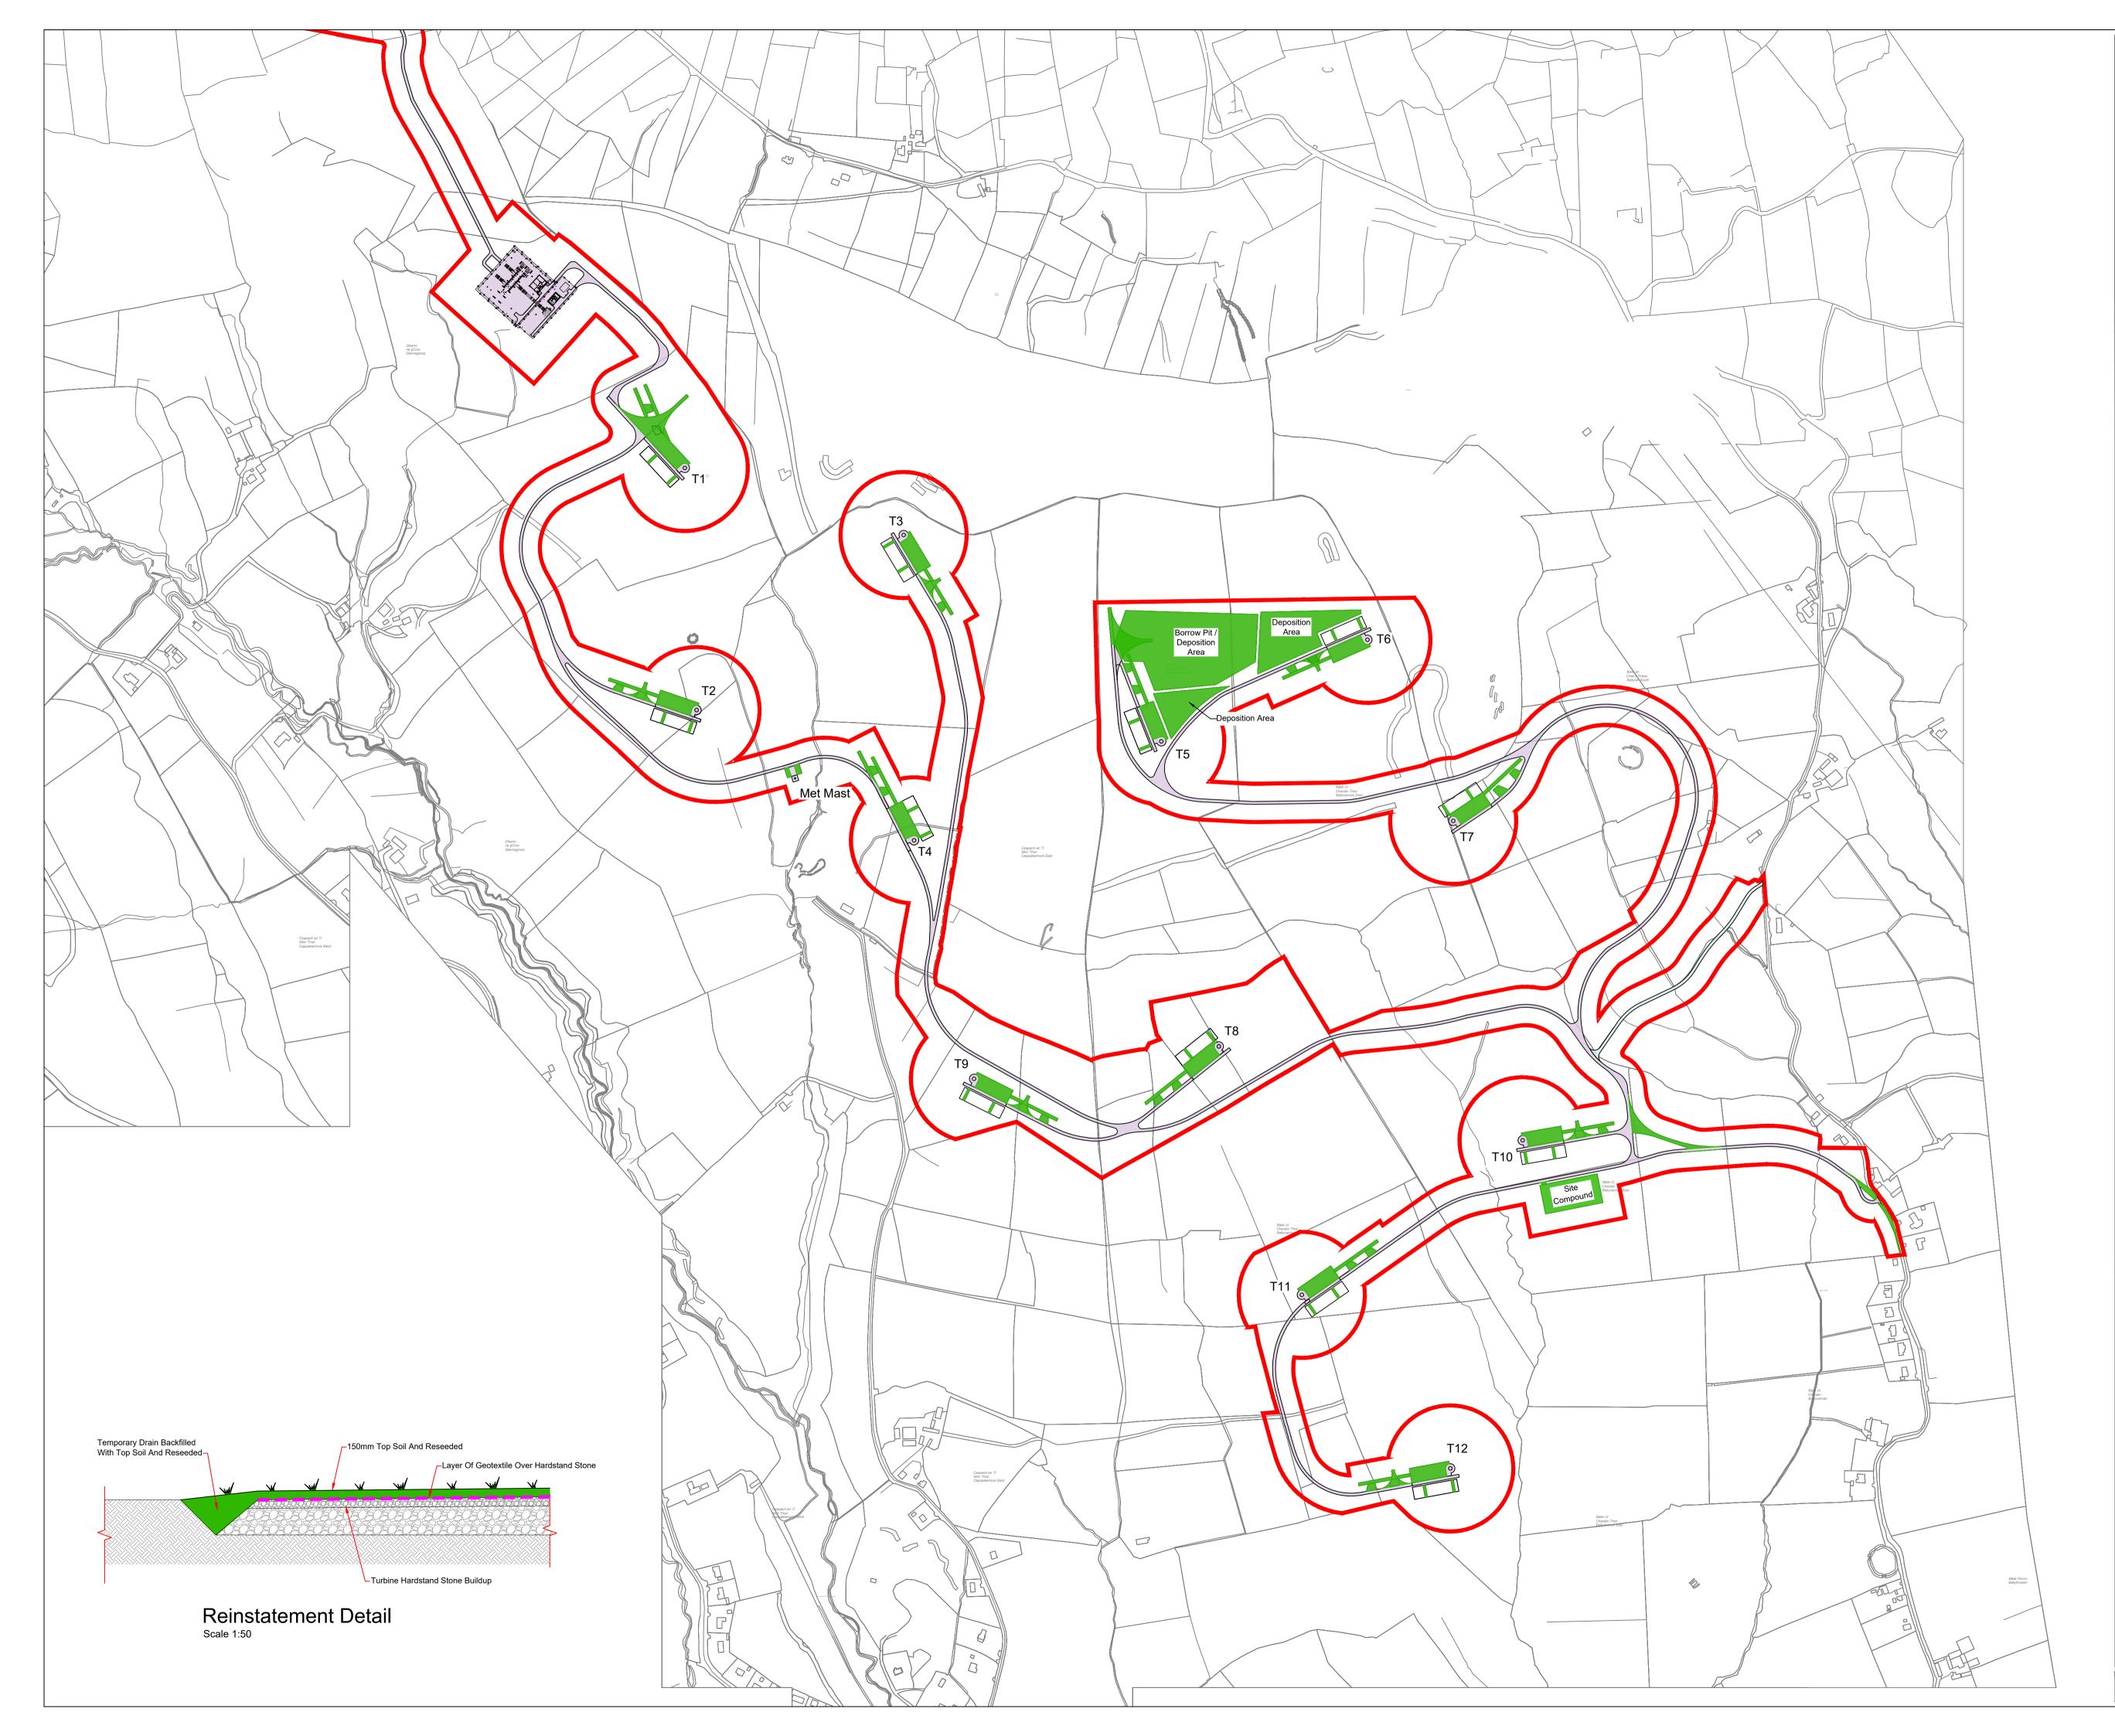

| Drawing Number            | Drawing Title                                    | Drawing<br>Size |
|---------------------------|--------------------------------------------------|-----------------|
|                           |                                                  |                 |
| 22156-MWP-00-00-DR-C-5001 | Site Context Map                                 | A1              |
| 22156-MWP-00-00-DR-C-5002 | Planning Application and Landholding Boundary    | A0              |
| 22156-MWP-00-00-DR-C-5003 | Planning Application Boundary                    | A0              |
| 22156-MWP-00-00-DR-C-5004 | Existing Contours                                | A0              |
| 22156-MWP-00-00-DR-C-5005 | Site Layout - Master Sheet                       | A0              |
| 22156-MWP-01-00-DR-C-5005 | Site Layout - Sheet 1                            | A1              |
| 22156-MWP-02-00-DR-C-5005 | Site Layout - Sheet 2                            | A1              |
| 22156-MWP-03-00-DR-C-5005 | Site Layout - Sheet 3                            | A1              |
| 22156-MWP-04-00-DR-C-5005 | Site Layout - Sheet 4                            | A1              |
| 22156-MWP-05-00-DR-C-5005 | Site Layout - Sheet 5                            | A1              |
| 22156-MWP-06-00-DR-C-5005 | Site Layout - Sheet 6                            | A1              |
| 22156-MWP-07-00-DR-C-5005 | Site Layout - Sheet 7                            | A1              |
| 22156-MWP-08-00-DR-C-5005 | Site Layout - Sheet 8                            | A1              |
| 22156-MWP-09-00-DR-C-5005 | Site Layout - Sheet 9                            | A1              |
| 22156-MWP-10-00-DR-C-5005 | Site Layout - Sheet 10                           | A1              |
| 22156-MWP-11-00-DR-C-5005 | Site Layout - Sheet 11                           | A1              |
| 22156-MWP-00-00-DR-C-5006 | Drainage Layout - Master Sheet                   | A0              |
| 22156-MWP-01-00-DR-C-5006 | Drainage Layout - Sheet 1                        | A1              |
| 22156-MWP-02-00-DR-C-5006 | Drainage Layout - Sheet 2                        | A1              |
| 22156-MWP-03-00-DR-C-5006 | Drainage Layout - Sheet 3                        | A1              |
| 22156-MWP-04-00-DR-C-5006 | Drainage Layout - Sheet 4                        | A1              |
| 22156-MWP-05-00-DR-C-5006 | Drainage Layout - Sheet 5                        | A1              |
| 22156-MWP-06-00-DR-C-5006 | Drainage Layout - Sheet 6                        | A1              |
| 22156-MWP-07-00-DR-C-5006 | Drainage Layout - Sheet 7                        | A1              |
| 22156-MWP-08-00-DR-C-5006 | Drainage Layout - Sheet 8                        | A1              |
| 22156-MWP-09-00-DR-C-5006 | Drainage Layout - Sheet 9                        | A1              |
| 22156-MWP-10-00-DR-C-5006 | Drainage Layout - Sheet 10                       | A1              |
| 22156-MWP-11-00-DR-C-5006 | Drainage Layout - Sheet 11                       | A1              |
| 22156-MWP-00-00-DR-C-5007 | Site Access Layout and Sight Distances - Sheet 1 | A1              |
| 22156-MWP-00-00-DR-C-5008 | Site Access Layout and Sight Distances - Sheet 2 | A1              |
| 22156-MWP-00-00-DR-C-5009 | Turbine Delivery Route                           | A1              |
| 22156-MWP-00-00-DR-C-5010 | Revegetation of Temporary Works Areas            | A1              |
| 22156-MWP-00-00-DR-C-5401 | Turbine Elevations Details                       | A1              |
| 22156-MWP-00-00-DR-C-5402 | Turbine Foundation Details                       | A1              |
| 22156-MWP-00-00-DR-C-5403 | Turbine Hardstand Details                        | A1              |