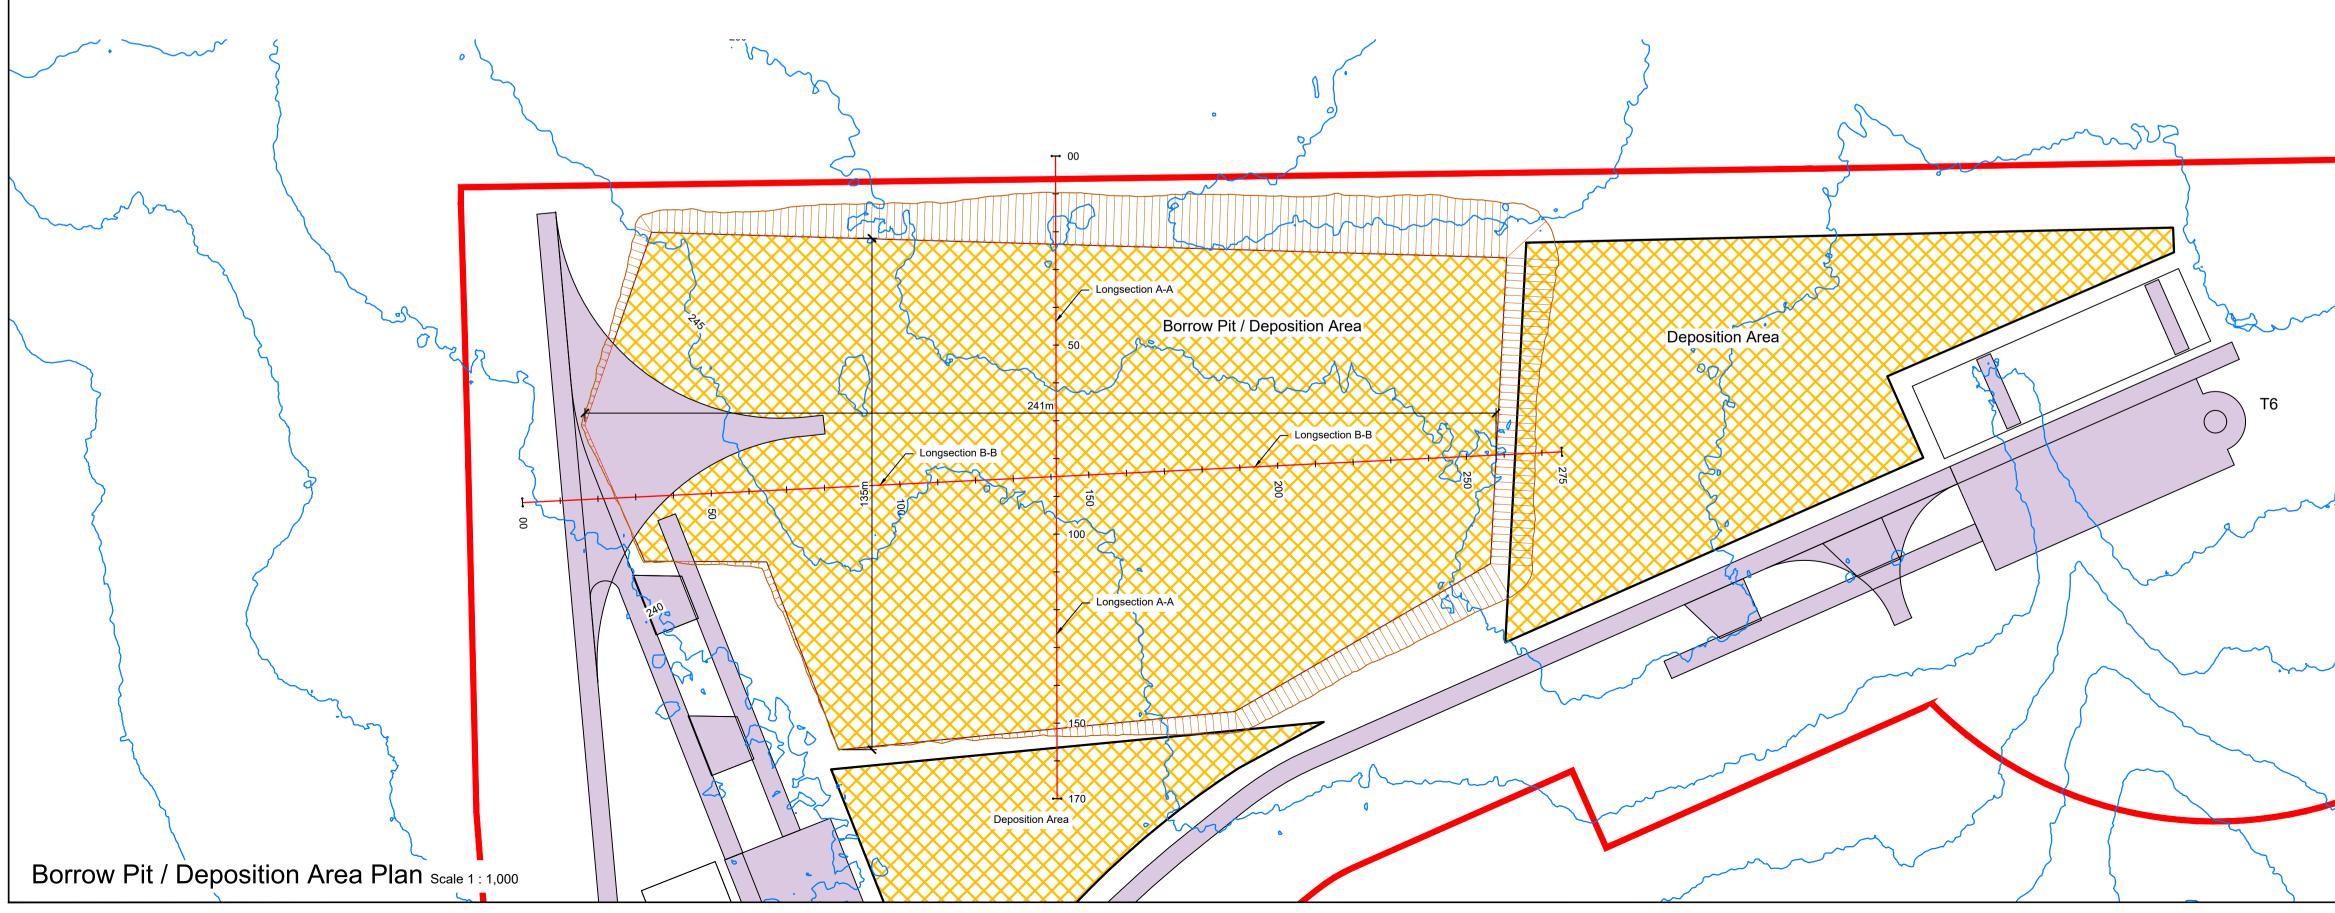

| Drawing Number            | Drawing Title                                                       | Drawing<br>Size |
|---------------------------|---------------------------------------------------------------------|-----------------|
|                           |                                                                     |                 |
| 22156-MWP-00-00-DR-C-5404 | Met Mast Details                                                    | A1              |
| 22156-MWP-00-00-DR-C-5405 | Access Track Details                                                | A1              |
| 22156-MWP-00-00-DR-C-5406 | Drainage Details                                                    | A1              |
| 22156-MWP-00-00-DR-C-5407 | Cable Trench Details                                                | A1              |
| 22156-MWP-00-00-DR-C-5408 | Temporary Site Construction Compound Layout<br>and Building Details | A1              |
| 22156-MWP-00-00-DR-C-5409 | Entrance Gate Details                                               | A3              |
| 22156-MWP-00-00-DR-C-5410 | Timber Post and Rail Details                                        | A3              |
| 22156-MWP-00-00-DR-C-5411 | Borrow Pit / Material Storage Area Plan and Sections                | A1              |
| 22156-MWP-00-00-DR-C-5412 | Watercourse Crossing Details                                        | A1              |
| 05923-DR-100              | Overall Site Location Map                                           | A1              |
| 05923-DR-101              | Site Layout Plan                                                    | A1              |
| 05923-DR-107              | End Mast Details                                                    | A2              |
| 05923-DR-108              | Elevation View of Proposed Tower Locations                          | A1              |
| 05923-DR-110              | Typical Ducting Through Regional/Local<br>Roadways                  | A1              |
| 05923-DR-111              | Ducting Through Forestry Track                                      | A3              |
| 05923-DR-112              | Typical Section Through Private Lands                               | A3              |
| 05923-DR-113              | Typical 110kV Ducting Through Existing Floating<br>Track            | A1              |
| 05923-DR-115              | Forestry Fire-Break Track Section                                   | A3              |
| 05923-DR-116              | Typical Communications Chamber Details                              | A3              |
| 05923-DR-117              | Typical Earth Link Chamber Details                                  | A3              |
| 05923-DR-118              | Typical Transition Chamber Details                                  | A3              |
| 05923-DR-119              | Joint Bay Section Detail                                            | A2              |
| 05923-DR-120              | 110kV Joint Bay General Arrangement and<br>Details                  | A1              |
| 05923-DR-121              | Typical Section Through Ducting in Flat<br>Formation                | A3              |
| 05923-DR-130              | Substation Compound Layout                                          | A1              |
| 05923-DR-131              | Substation Elevations                                               | A1              |
| 05923-DR-132              | Control Building - Plan & Elevations & Section                      | A1              |
| 05923-DR-133              | IPP Building - Plan & Elevations & Section                          | A1              |
| 05923-DR-134              | Lightning Monopole Foundation Details 18m<br>Masts                  | A3              |