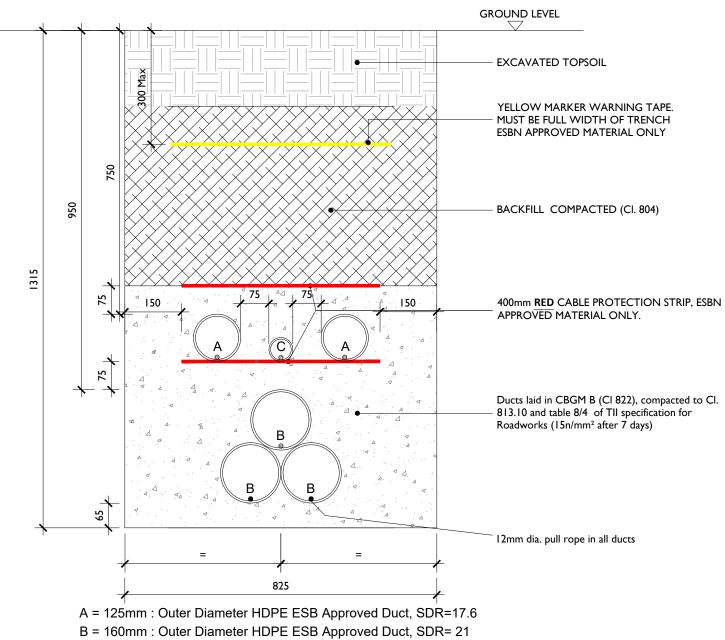

NERS REQUIREMENTS

#### **SCALE 1:10**

#### Note:

- This drawing is to be read in conjunction with relevant drawings, specifications and reports
- Dimensions are in millimeters, unless noted otherwise
- Drawings are not to be scaled use figured ٠ dimensions only



Head Office Beenreigh, Abbeydorney, Tralee, Co. Kerry Ireland Tel: 00353 66 7135710



CLIENT

| PRO | JECT |
|-----|------|
| D-  |      |

Ballycar Wind Farm 110 kV UGC Grid Connection

PROJECT NUMBER SHEET NUMBER 05-923 05923-DR-111 SHEET TITLE

Ducting through Forestry Track

DRAWING STATUS For Planning

| P3  | 12.01.24 | Issued for Planning |
|-----|----------|---------------------|
| P2  | 12.12.23 | Issued for Planning |
| P1  | 06.11.23 | Issued for Planning |
| I/R | DATE     | DESCRIPTION         |

ISSUE/REVISION



C = 63mm : ECC Earth Continuity Conductor

# **Typical Section Through Private Lands**

#### **SCALE 1:10**



| ent  | Initials: | Designe |
|------|-----------|---------|
| CIII | minuais.  | Designe |

| ISSUE/REVISION |          |                     |
|----------------|----------|---------------------|
|                |          |                     |
|                |          |                     |
| P2             | 12.12.23 | Issued for Planning |
| P1             | 06.11.23 | Issued for Planning |
| I/R            | DATE     | DESCRIPTION         |



- NOTES: I. This drawing is to be used for EirGrid design approval only and is not to be used for construction.
- 2. For further information reference the latest versions of EirGrid Dr. No. XDC-CBL-STND-H-007 & Functional Spec