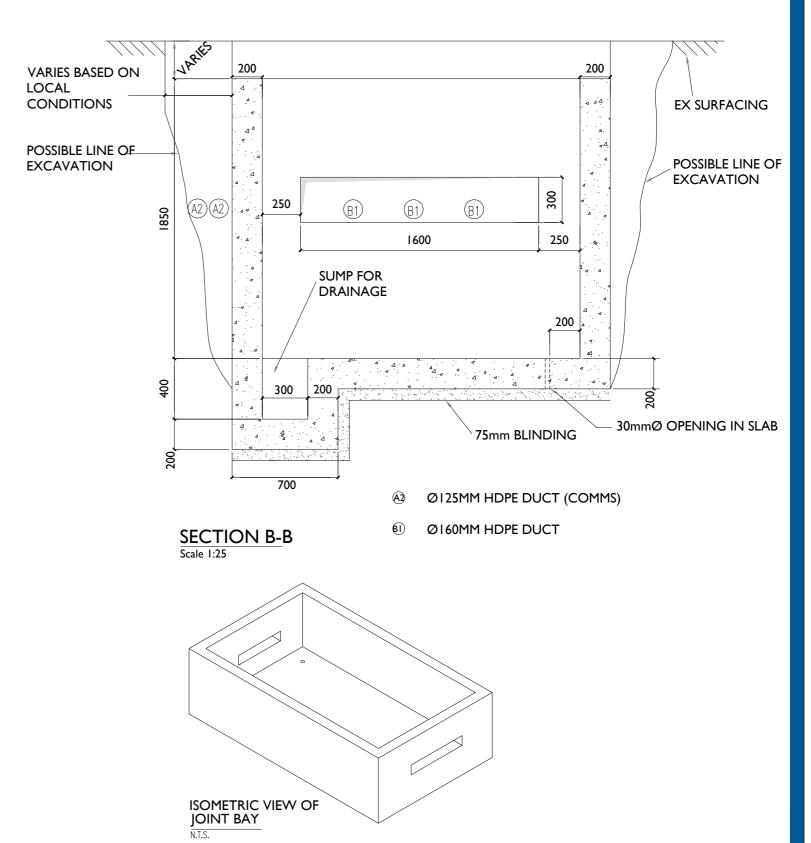

| Drawing Number            | Drawing Title                                                       | Drawing<br>Size |
|---------------------------|---------------------------------------------------------------------|-----------------|
|                           |                                                                     |                 |
| 22156-MWP-00-00-DR-C-5404 | Met Mast Details                                                    | A1              |
| 22156-MWP-00-00-DR-C-5405 | Access Track Details                                                | A1              |
| 22156-MWP-00-00-DR-C-5406 | Drainage Details                                                    | A1              |
| 22156-MWP-00-00-DR-C-5407 | Cable Trench Details                                                | A1              |
| 22156-MWP-00-00-DR-C-5408 | Temporary Site Construction Compound Layout<br>and Building Details | A1              |
| 22156-MWP-00-00-DR-C-5409 | Entrance Gate Details                                               | A3              |
| 22156-MWP-00-00-DR-C-5410 | Timber Post and Rail Details                                        | A3              |
| 22156-MWP-00-00-DR-C-5411 | Borrow Pit / Material Storage Area Plan and Sections                | A1              |
| 22156-MWP-00-00-DR-C-5412 | Watercourse Crossing Details                                        | A1              |
| 05923-DR-100              | Overall Site Location Map                                           | A1              |
| 05923-DR-101              | Site Layout Plan                                                    | A1              |
| 05923-DR-107              | End Mast Details                                                    | A2              |
| 05923-DR-108              | Elevation View of Proposed Tower Locations                          | A1              |
| 05923-DR-110              | Typical Ducting Through Regional/Local<br>Roadways                  | A1              |
| 05923-DR-111              | Ducting Through Forestry Track                                      | A3              |
| 05923-DR-112              | Typical Section Through Private Lands                               | A3              |
| 05923-DR-113              | Typical 110kV Ducting Through Existing Floating<br>Track            | A1              |
| 05923-DR-115              | Forestry Fire-Break Track Section                                   | A3              |
| 05923-DR-116              | Typical Communications Chamber Details                              | A3              |
| 05923-DR-117              | Typical Earth Link Chamber Details                                  | A3              |
| 05923-DR-118              | Typical Transition Chamber Details                                  | A3              |
| 05923-DR-119              | Joint Bay Section Detail                                            | A2              |
| 05923-DR-120              | 110kV Joint Bay General Arrangement and<br>Details                  | A1              |
| 05923-DR-121              | Typical Section Through Ducting in Flat<br>Formation                | A3              |
| 05923-DR-130              | Substation Compound Layout                                          | A1              |
| 05923-DR-131              | Substation Elevations                                               | A1              |
| 05923-DR-132              | Control Building - Plan & Elevations & Section                      | A1              |
| 05923-DR-133              | IPP Building - Plan & Elevations & Section                          | A1              |
| 05923-DR-134              | Lightning Monopole Foundation Details 18m<br>Masts                  | A3              |