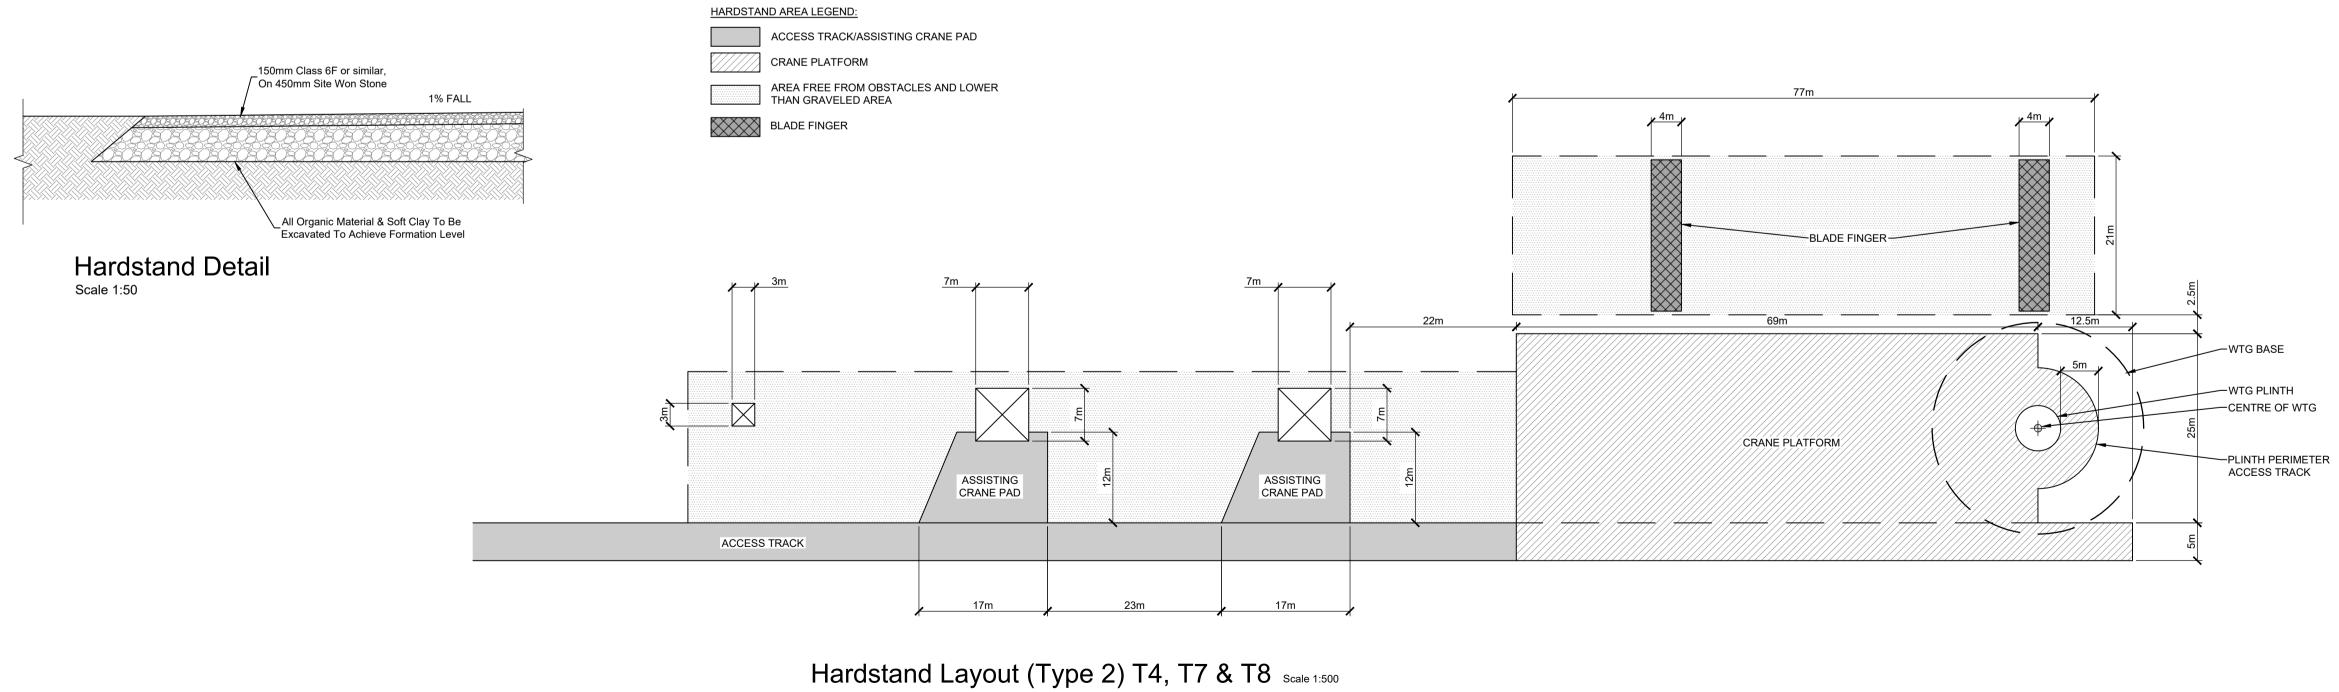

| IS Shown                  |
|                                                                                                                                                                                                                                                                                          | S2                        |
| 22156 - MWP - 00 - 00 - DR - C - 5402                                                                                                                                                                                                                                                    | P01                       |





Hardstand Layout (Type 1) All Turbine Except T4, T7 & T8 Scale 1:500

| 2. /<br>3. /<br>4. [<br>5. /<br>6. §<br>F      | ALL DRAWII<br>RELEVANT<br>ARCHITECT<br>ALL LEVELS<br>MALIN HEAD<br>ANY DISCRI<br>BROUGHT 1<br>DRAWINGS<br>ALL DIMENS<br>DTHERWISE<br>SITE LAYOU<br>SPECIFICAT<br>HEIGHT = 90<br>WING REFE | NGS ARE TO BE F<br>SPECIFICATIONS<br>URAL, SERVICES<br>ARE IN METRES<br>D.<br>EPANCIES BETW<br>TO THE ATTENTIC<br>ARE NOT TO BE<br>SIONS ARE IN MIL<br>E.<br>JT BASED ON VES<br>TION. BLADE TIP I<br>DM AND BLADE LI | BILLS OF QU,<br>AND ENGINEI<br>RELATED TO<br>EEN THESE DO<br>N OF THE ENO<br>SCALED.<br>LIMETRES, UN<br>STAS V136 TUP<br>HEIGHT = 158M<br>ENGTH = 68M. | ANTITIES,<br>ERING DRAV<br>ORDNANCE<br>DCUMENTS<br>GINEER.<br>ILESS NOTE<br>RBINE                  | VINGS<br>DATU<br>SHA