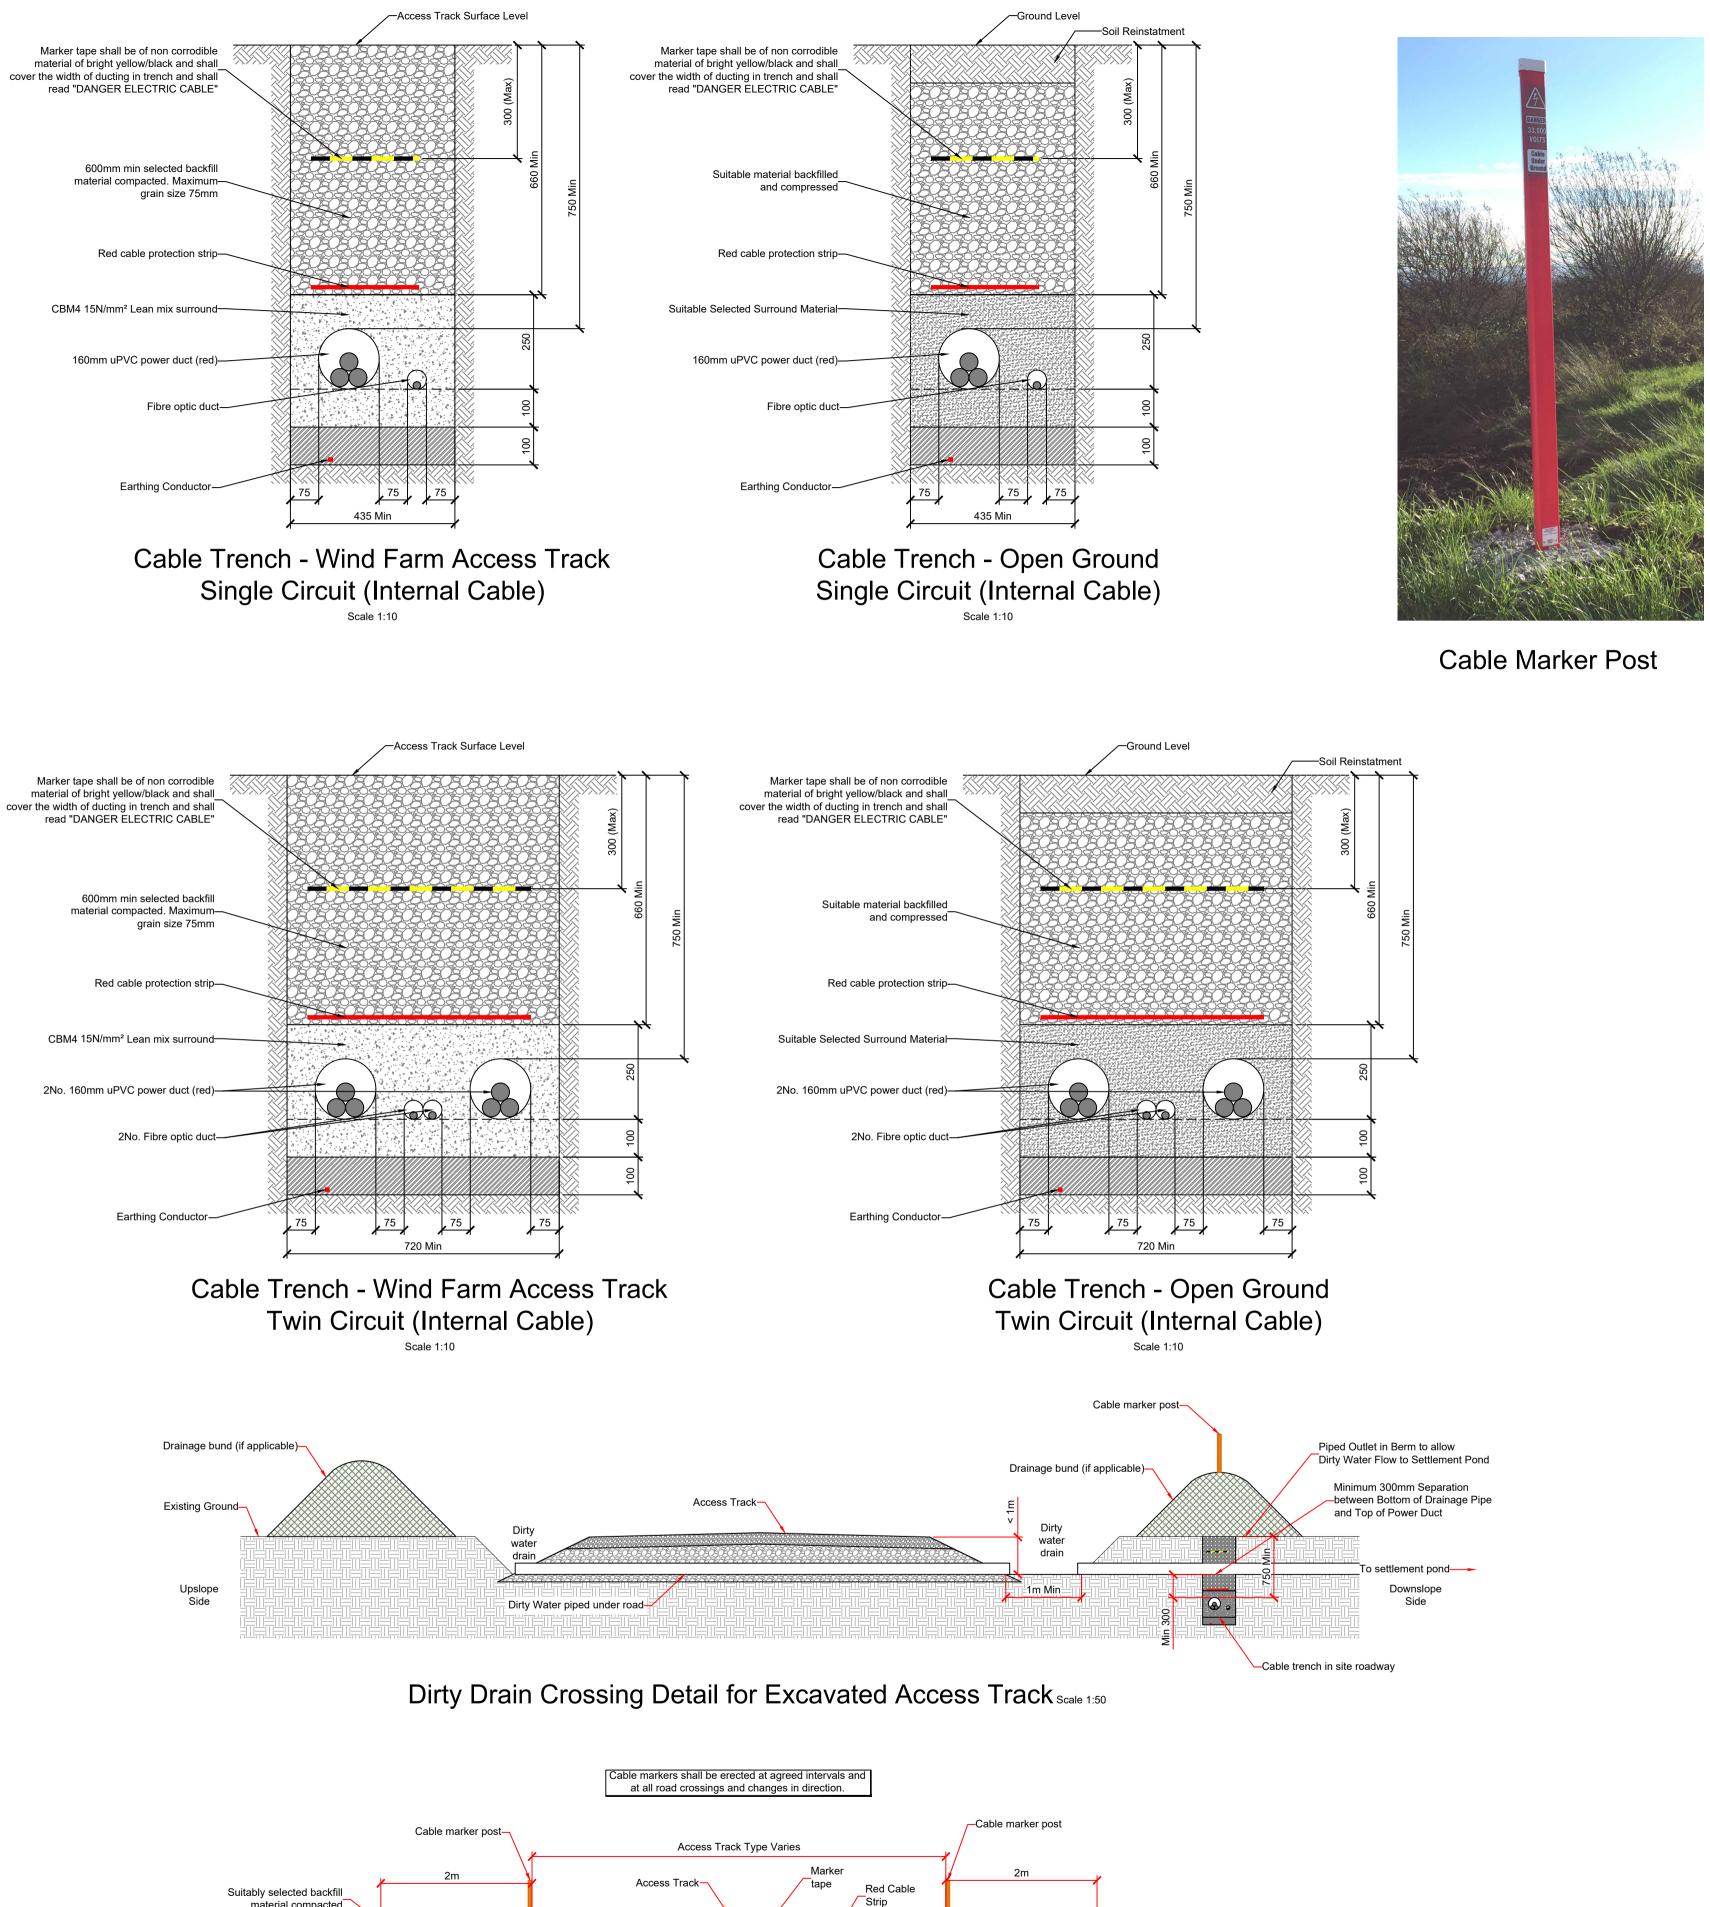

INFORI                                                              | MATION                                                    |          | STATUS:<br><b>S2</b> |
| DRAWING NUMBER:                                                                   | P-00-00                                                               | -DR-C-54                                                  | .05      | REV:<br>P01          |
| 22130-10100                                                                       |                                                                       |                                                           |          |                      |











Baffle/Weir Detail

Sediment Fence Detail Scale 1:20

Section A-A Scale 1:25





Completed Settling Pond System













Cable Trench Crossing Detail under Access Track Scale 1:50

Transition to Open Ground Circuit Configuration

| DO NOT SCALE FROM THIS DRAWING. USE FIGURED DIMENSIO<br>VERIFY DIMENSIONS ON SITE AND REPORT ANY DISCREPA<br>DESIGNERS IMMEDIATELY.<br>THIS DRAWING TO BE READ IN CONJUNCTION WITH THE<br>SPECIFICATION.<br>© THIS DRAWING IS COPYRIGHT AND MAY ONLY BE REPRODU<br>DESIGNERS PERMISSION. | NCIES TO THE<br>DESIGNERS |
|------------------------------------------------------------------------------------------------------------------------------------------------------------------------------------------------------------------------------------------------------------------------------------------|---------------------------|
| NOTES:<br>1. ALL DRAWINGS ARE TO BE READ IN CONJUNCTIO<br