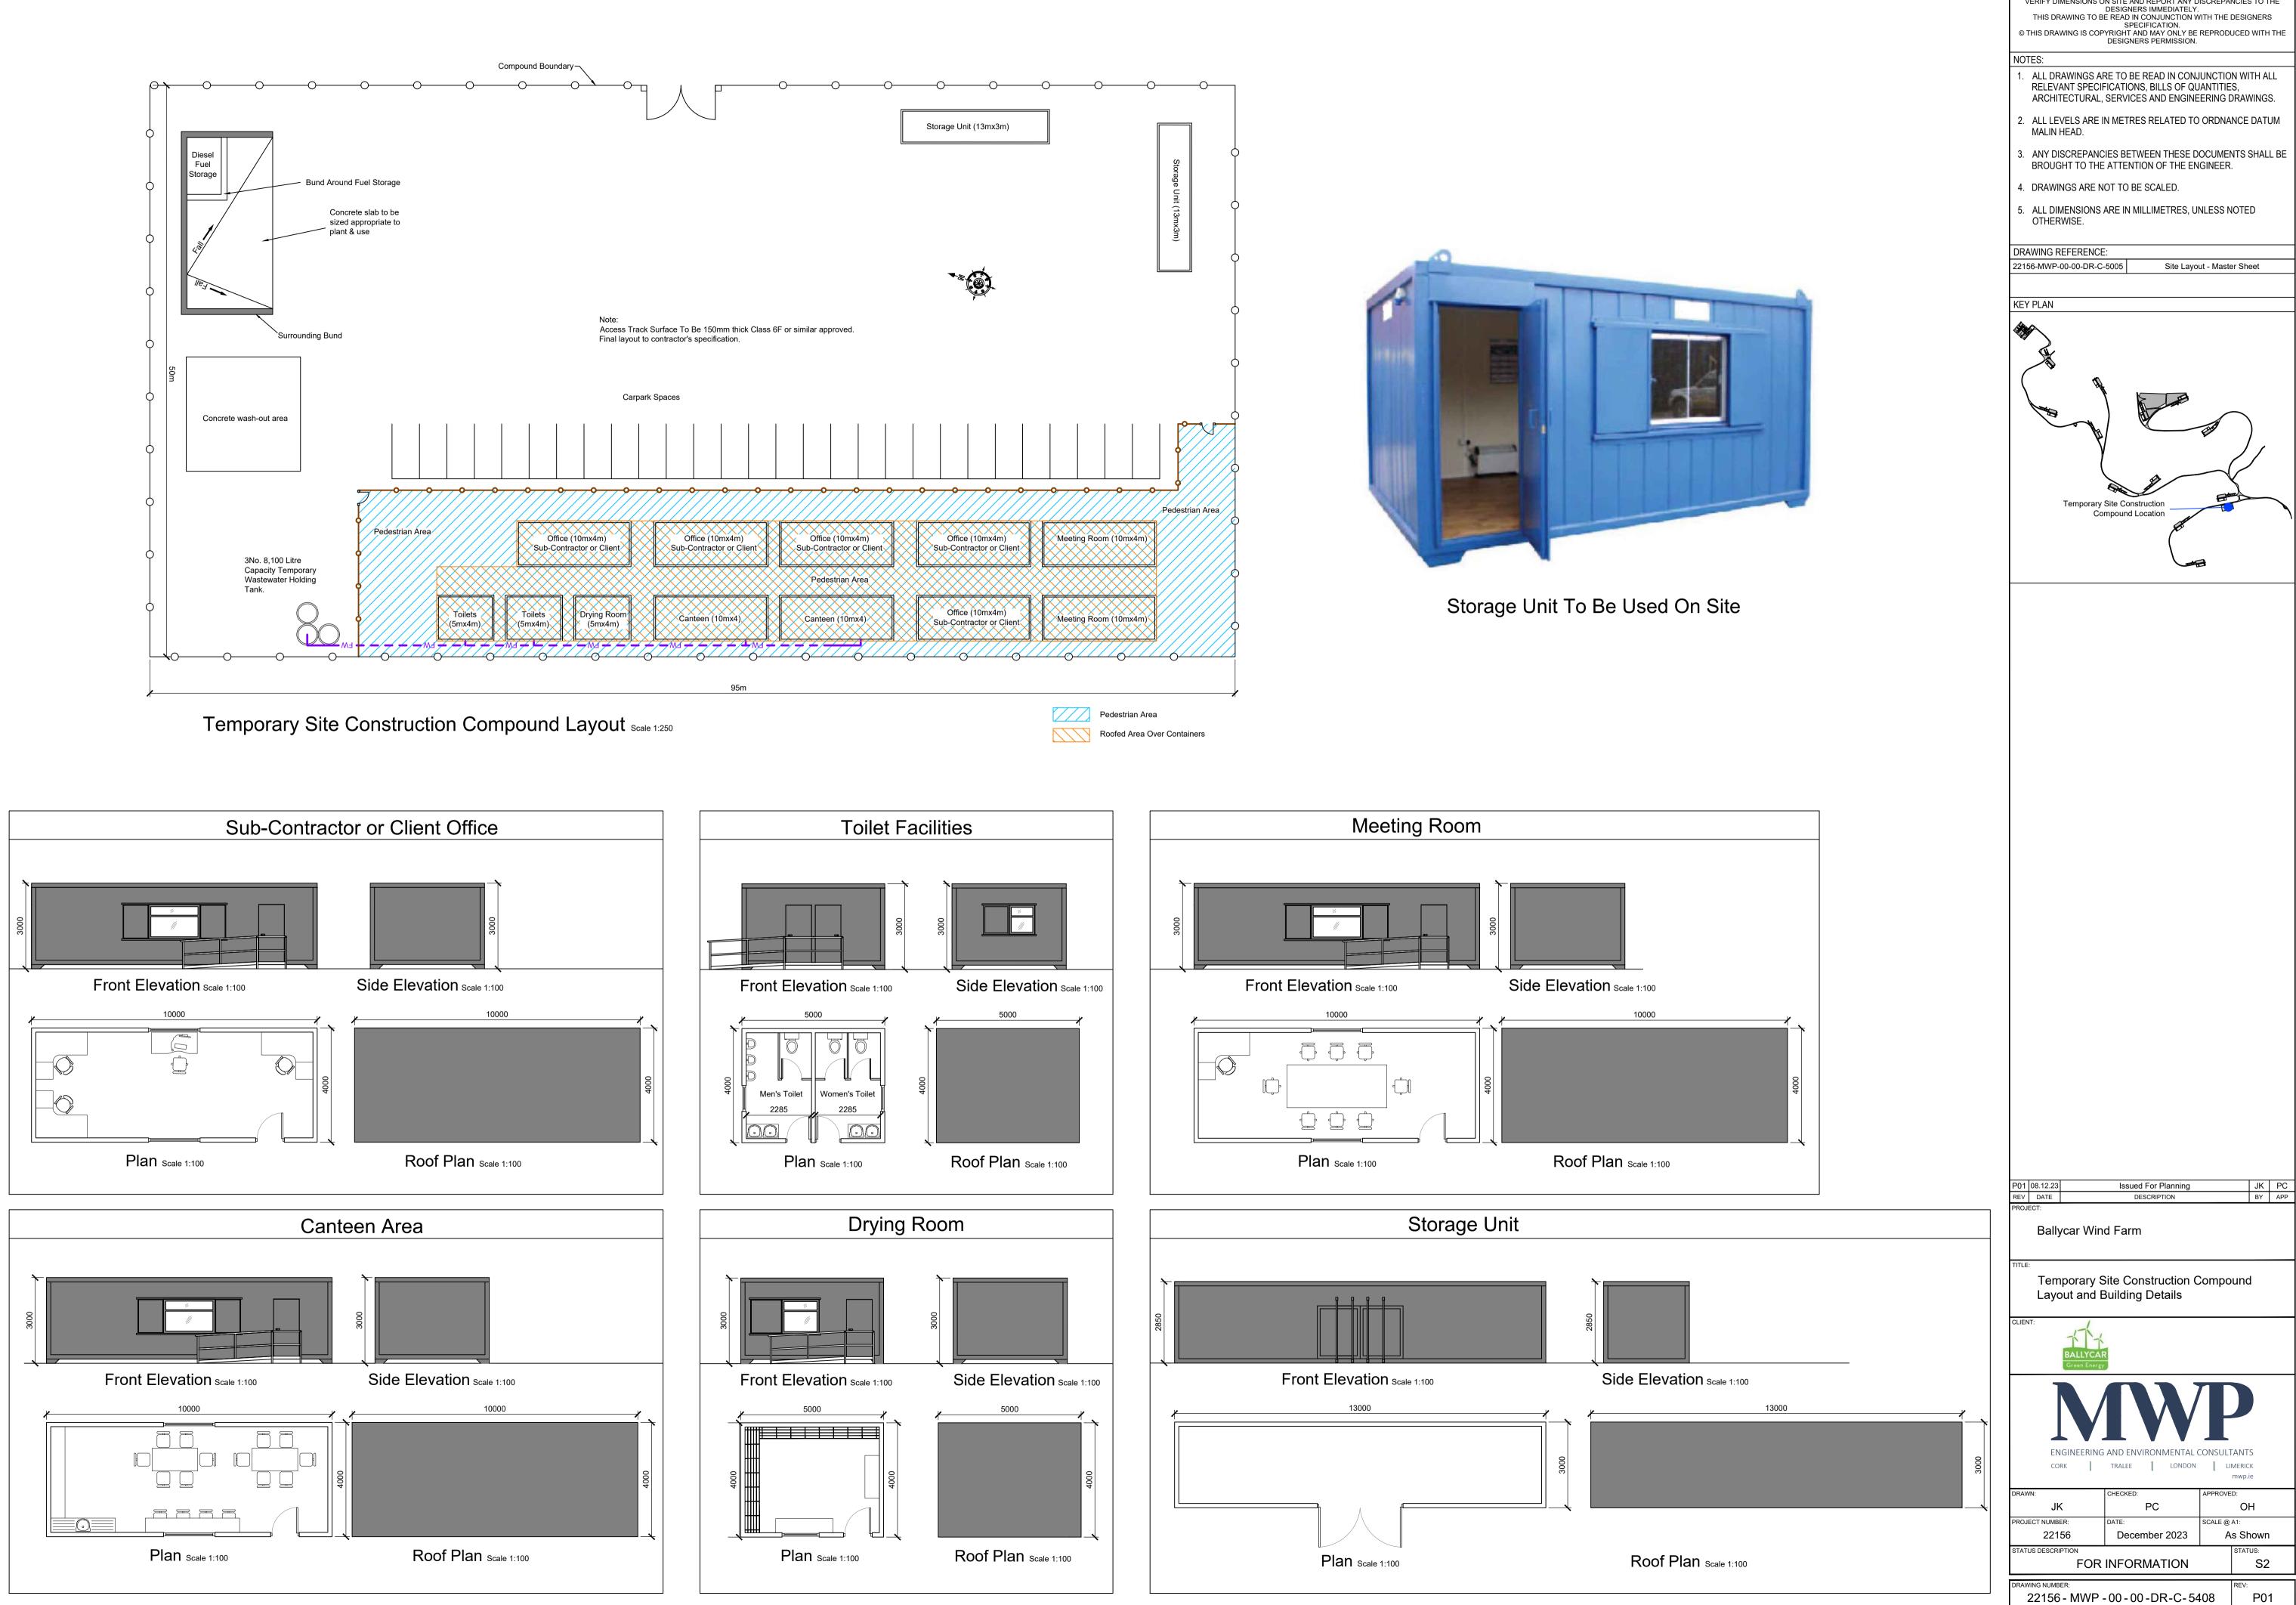

| Drawing Number            | Drawing Title                                                       | Drawing<br>Size |
|---------------------------|---------------------------------------------------------------------|-----------------|
|                           |                                                                     |                 |
| 22156-MWP-00-00-DR-C-5404 | Met Mast Details                                                    | A1              |
| 22156-MWP-00-00-DR-C-5405 | Access Track Details                                                | A1              |
| 22156-MWP-00-00-DR-C-5406 | Drainage Details                                                    | A1              |
| 22156-MWP-00-00-DR-C-5407 | Cable Trench Details                                                | A1              |
| 22156-MWP-00-00-DR-C-5408 | Temporary Site Construction Compound Layout<br>and Building Details | A1              |
| 22156-MWP-00-00-DR-C-5409 | Entrance Gate Details                                               | A3              |
| 22156-MWP-00-00-DR-C-5410 | Timber Post and Rail Details                                        | A3              |
| 22156-MWP-00-00-DR-C-5411 | Borrow Pit / Material Storage Area Plan and Sections                | A1              |
| 22156-MWP-00-00-DR-C-5412 | Watercourse Crossing Details                                        | A1              |
| 05923-DR-100              | Overall Site Location Map                                           | A1              |
| 05923-DR-101              | Site Layout Plan                                                    | A1              |
| 05923-DR-107              | End Mast Details                                                    | A2              |
| 05923-DR-108              | Elevation View of Proposed Tower Locations                          | A1              |
| 05923-DR-110              | Typical Ducting Through Regional/Local<br>Roadways                  | A1              |
| 05923-DR-111              | Ducting Through Forestry Track                                      | A3              |
| 05923-DR-112              | Typical Section Through Private Lands                               | A3              |
| 05923-DR-113              | Typical 110kV Ducting Through Existing Floating<br>Track            | A1              |
| 05923-DR-115              | Forestry Fire-Break Track Section                                   | A3              |
| 05923-DR-116              | Typical Communications Chamber Details                              | A3              |
| 05923-DR-117              | Typical Earth Link Chamber Details                                  | A3              |
| 05923-DR-118              | Typical Transition Chamber Details                                  | A3              |
| 05923-DR-119              | Joint Bay Section Detail                                            | A2              |
| 05923-DR-120              | 110kV Joint Bay General Arrangement and<br>Details                  | A1              |
| 05923-DR-121              | Typical Section Through Ducting in Flat<br>Formation                | A3              |
| 05923-DR-130              | Substation Compound Layout                                          | A1              |
| 05923-DR-131              | Substation Elevations                                               | A1              |
| 05923-DR-132              | Control Building - Plan & Elevations & Section                      | A1              |
| 05923-DR-133              | IPP Building - Plan & Elevations & Section                          | A1              |
| 05923-DR-134              | Lightning Monopole Foundation Details 18m<br>Masts                  | A3              |