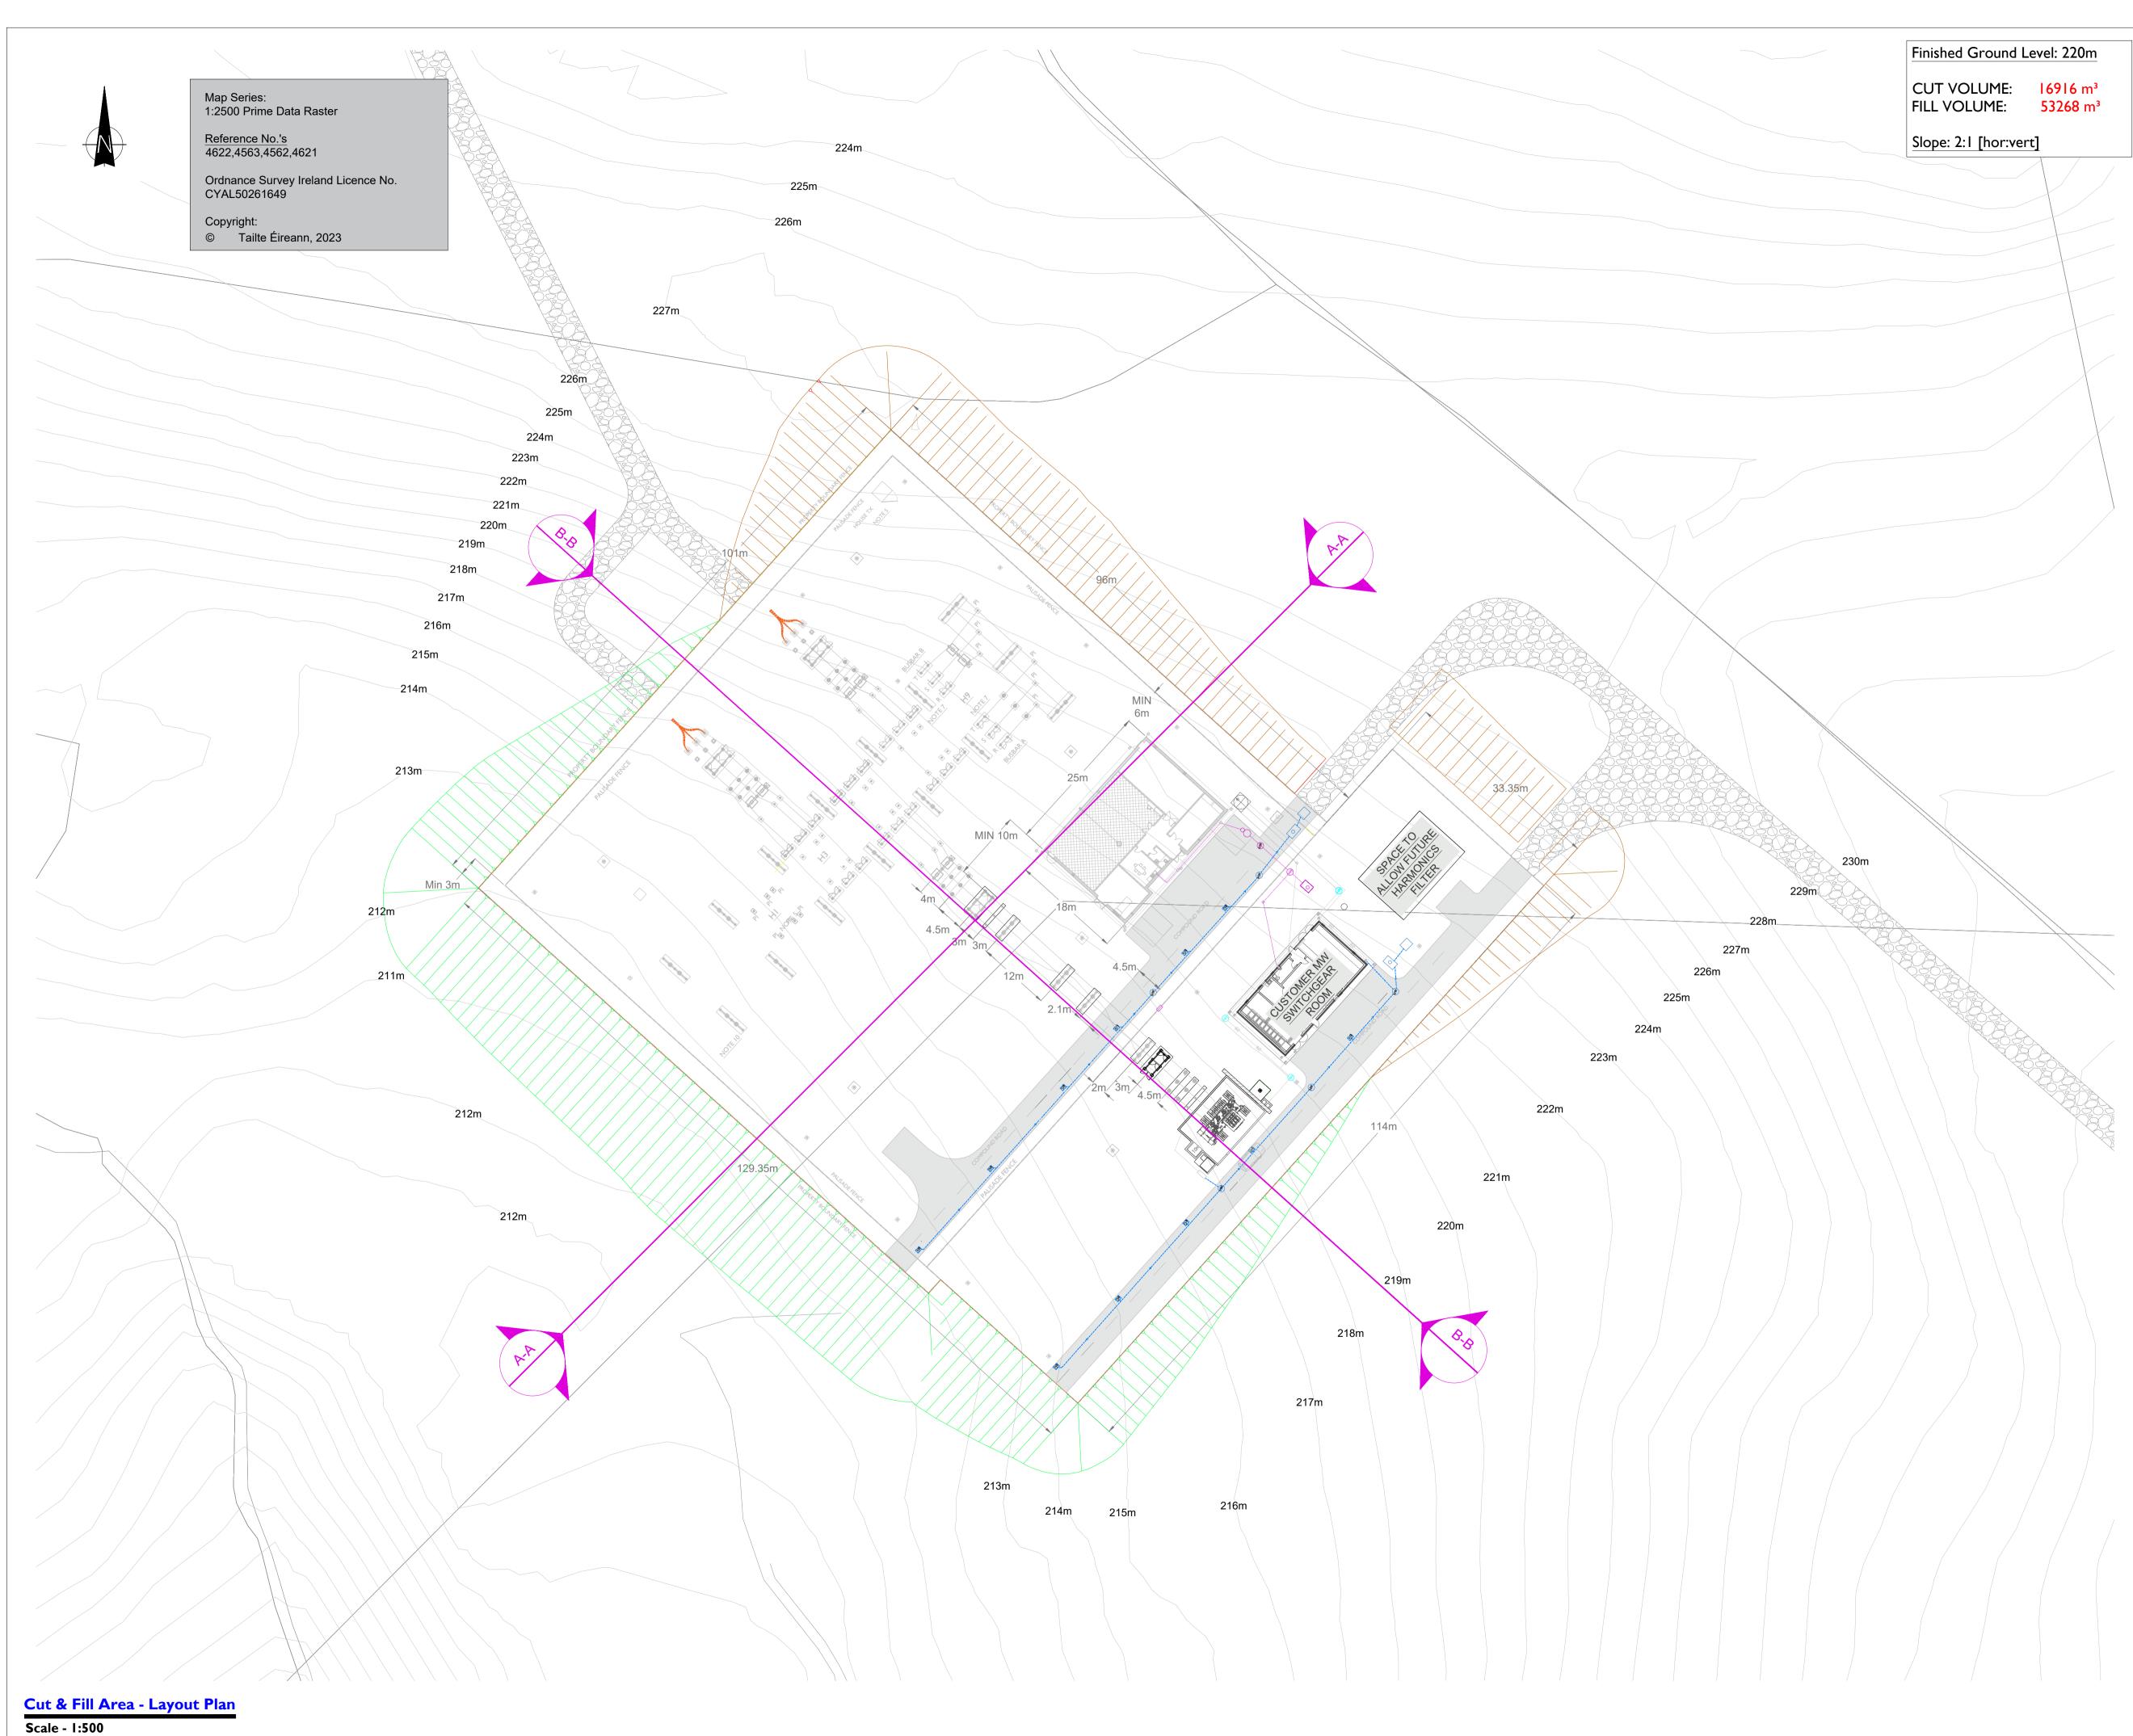

| Drawing Number | Drawing Title                                                                              | Drawing<br>Size |
|----------------|--------------------------------------------------------------------------------------------|-----------------|
|                |                                                                                            |                 |
| 05923-DR-135   | Gate & Fence Details                                                                       | A2              |
| 05923-DR-136   | Substation Compound Drainage, Retention<br>Seperator Tank, Foul Water Holding Tank Details | A2              |
| 05923-DR-137   | Telecoms Pole Elevation View                                                               | A3              |
| 05923-DR-138   | Rain Water Harvesting Tank & Vent Details                                                  | A1              |
| 05923-DR-139   | Cut & Fill Layout Plan                                                                     | A1              |
| 05923-DR-140   | Substation Site Sections                                                                   | A1              |
| 05923-DR-141   | Autotrack Layout Plan                                                                      | A1              |
| 05923-DR-142   | Substation Compound Details                                                                | A2              |