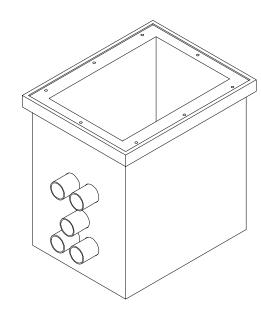

| Drawing Number | Drawing Title                                                                              | Drawing<br>Size |
|----------------|--------------------------------------------------------------------------------------------|-----------------|
|                |                                                                                            |                 |
| 05923-DR-135   | Gate & Fence Details                                                                       | A2              |
| 05923-DR-136   | Substation Compound Drainage, Retention<br>Seperator Tank, Foul Water Holding Tank Details | A2              |
| 05923-DR-137   | Telecoms Pole Elevation View                                                               | A3              |
| 05923-DR-138   | Rain Water Harvesting Tank & Vent Details                                                  | A1              |
| 05923-DR-139   | Cut & Fill Layout Plan                                                                     | A1              |
| 05923-DR-140   | Substation Site Sections                                                                   | A1              |
| 05923-DR-141   | Autotrack Layout Plan                                                                      | A1              |
| 05923-DR-142   | Substation Compound Details                                                                | A2              |