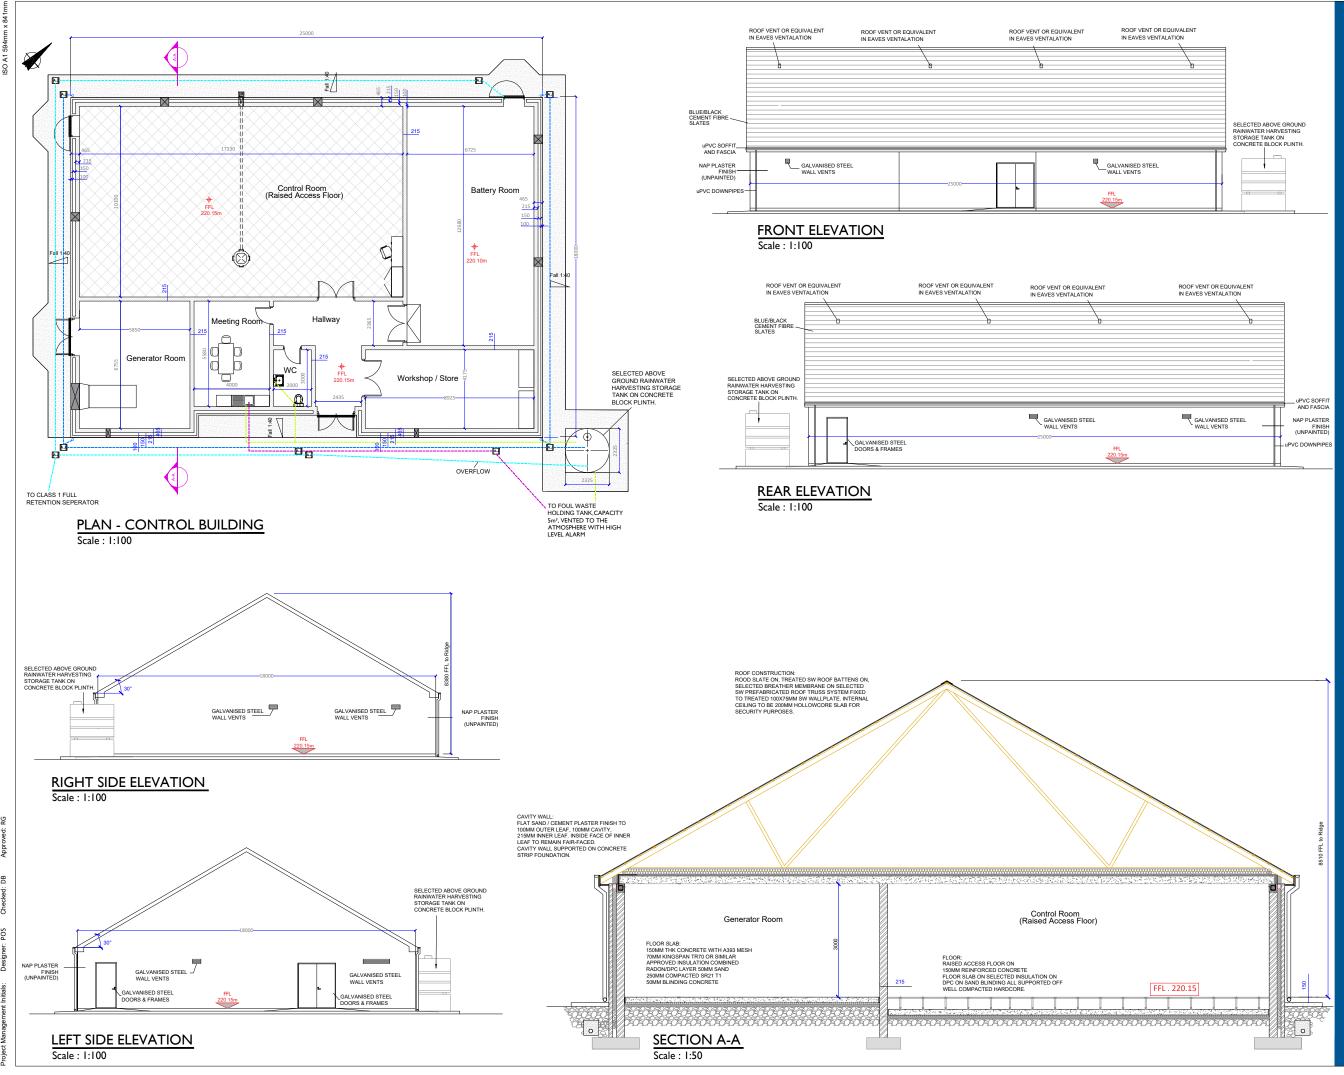

| Drawing Number | Drawing Title                                                                              | Drawing<br>Size |
|----------------|--------------------------------------------------------------------------------------------|-----------------|
|                |                                                                                            |                 |
| 05923-DR-135   | Gate & Fence Details                                                                       | A2              |
| 05923-DR-136   | Substation Compound Drainage, Retention<br>Seperator Tank, Foul Water Holding Tank Details | A2              |
| 05923-DR-137   | Telecoms Pole Elevation View                                                               | A3              |
| 05923-DR-138   | Rain Water Harvesting Tank & Vent Details                                                  | A1              |
| 05923-DR-139   | Cut & Fill Layout Plan                                                                     | A1              |
| 05923-DR-140   | Substation Site Sections                                                                   | A1              |
| 05923-DR-141   | Autotrack Layout Plan                                                                      | A1              |
| 05923-DR-142   | Substation Compound Details                                                                | A2              |