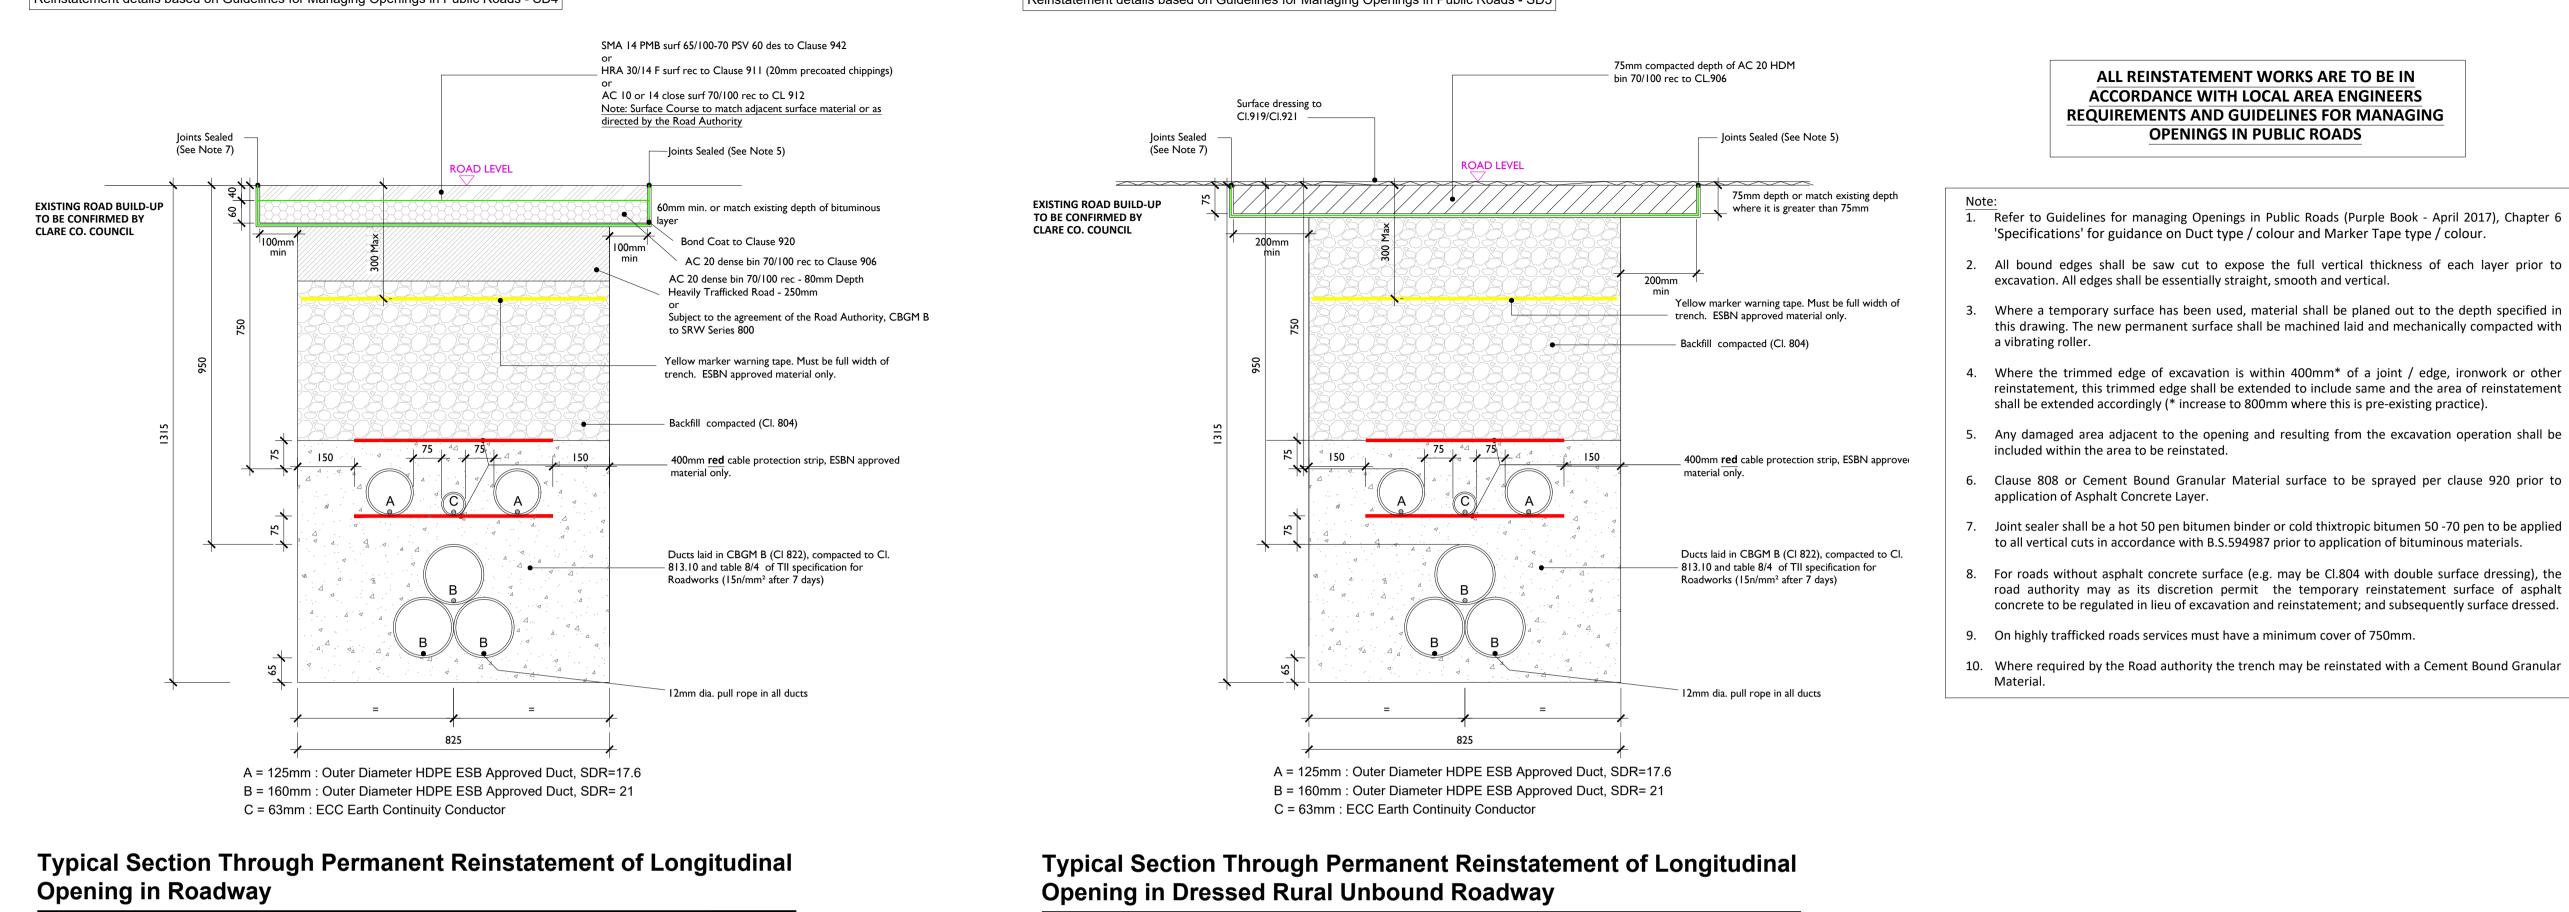

- This drawing is to be read in conjuction with relevant drawings, specifications and reports.
- Dimensions are in metres, unless noted otherwise.
- Drawings are not to scale, use figured dimensions only.
  Drawing to be read in conjunction with Construction Methodology.

LEGEND: -

Proposed Towers

# **ISSUE/REVISION**

| 12.01.24 | Issued for Planning  |
|----------|----------------------|
|          |                      |
| 12.12.23 | Issued for Planning  |
| 06.11.23 | Issued for Planning  |
| DATE     | DESCRIPTION          |
|          | 12.12.23<br>06.11.23 |

# PROJECT NUMBER

05-923

SHEET TITLE

Elevation View of Proposed **Tower Locations** 

# SHEET NUMBER

# **Permanent Reinstatement**

Reinstatement details based on Guidelines for Managing Openings in Public Roads - SD4



**SCALE 1:10** 

# **Temporary Reinstatement**



# Reinstatement details based on Guidelines for Managing Openings in Public Roads - SD5

**SCALE 1:10** 

# ACCORDANCE WITH LOCAL AREA ENGINEERS **REQUIREMENTS AND GUIDELINES FOR MANAGING OPENINGS IN PUBLIC ROADS**

1. Refer to Guidelines for managing Openings in Public Roads (Purple Book - April 2017), Chapter 6

3. Where a temporary surface has been used, material shall be planed out to the depth specified in this drawing. The new permanent surface shall be machined laid and mechanically compacted with

4. Where the trimmed edge of excavation is within 400mm\* of a joint / edge, ironwork or other reinstatement, this trimmed edge shall be extended to include same and the area of reinstatement

5. Any damaged area adjacent to the opening