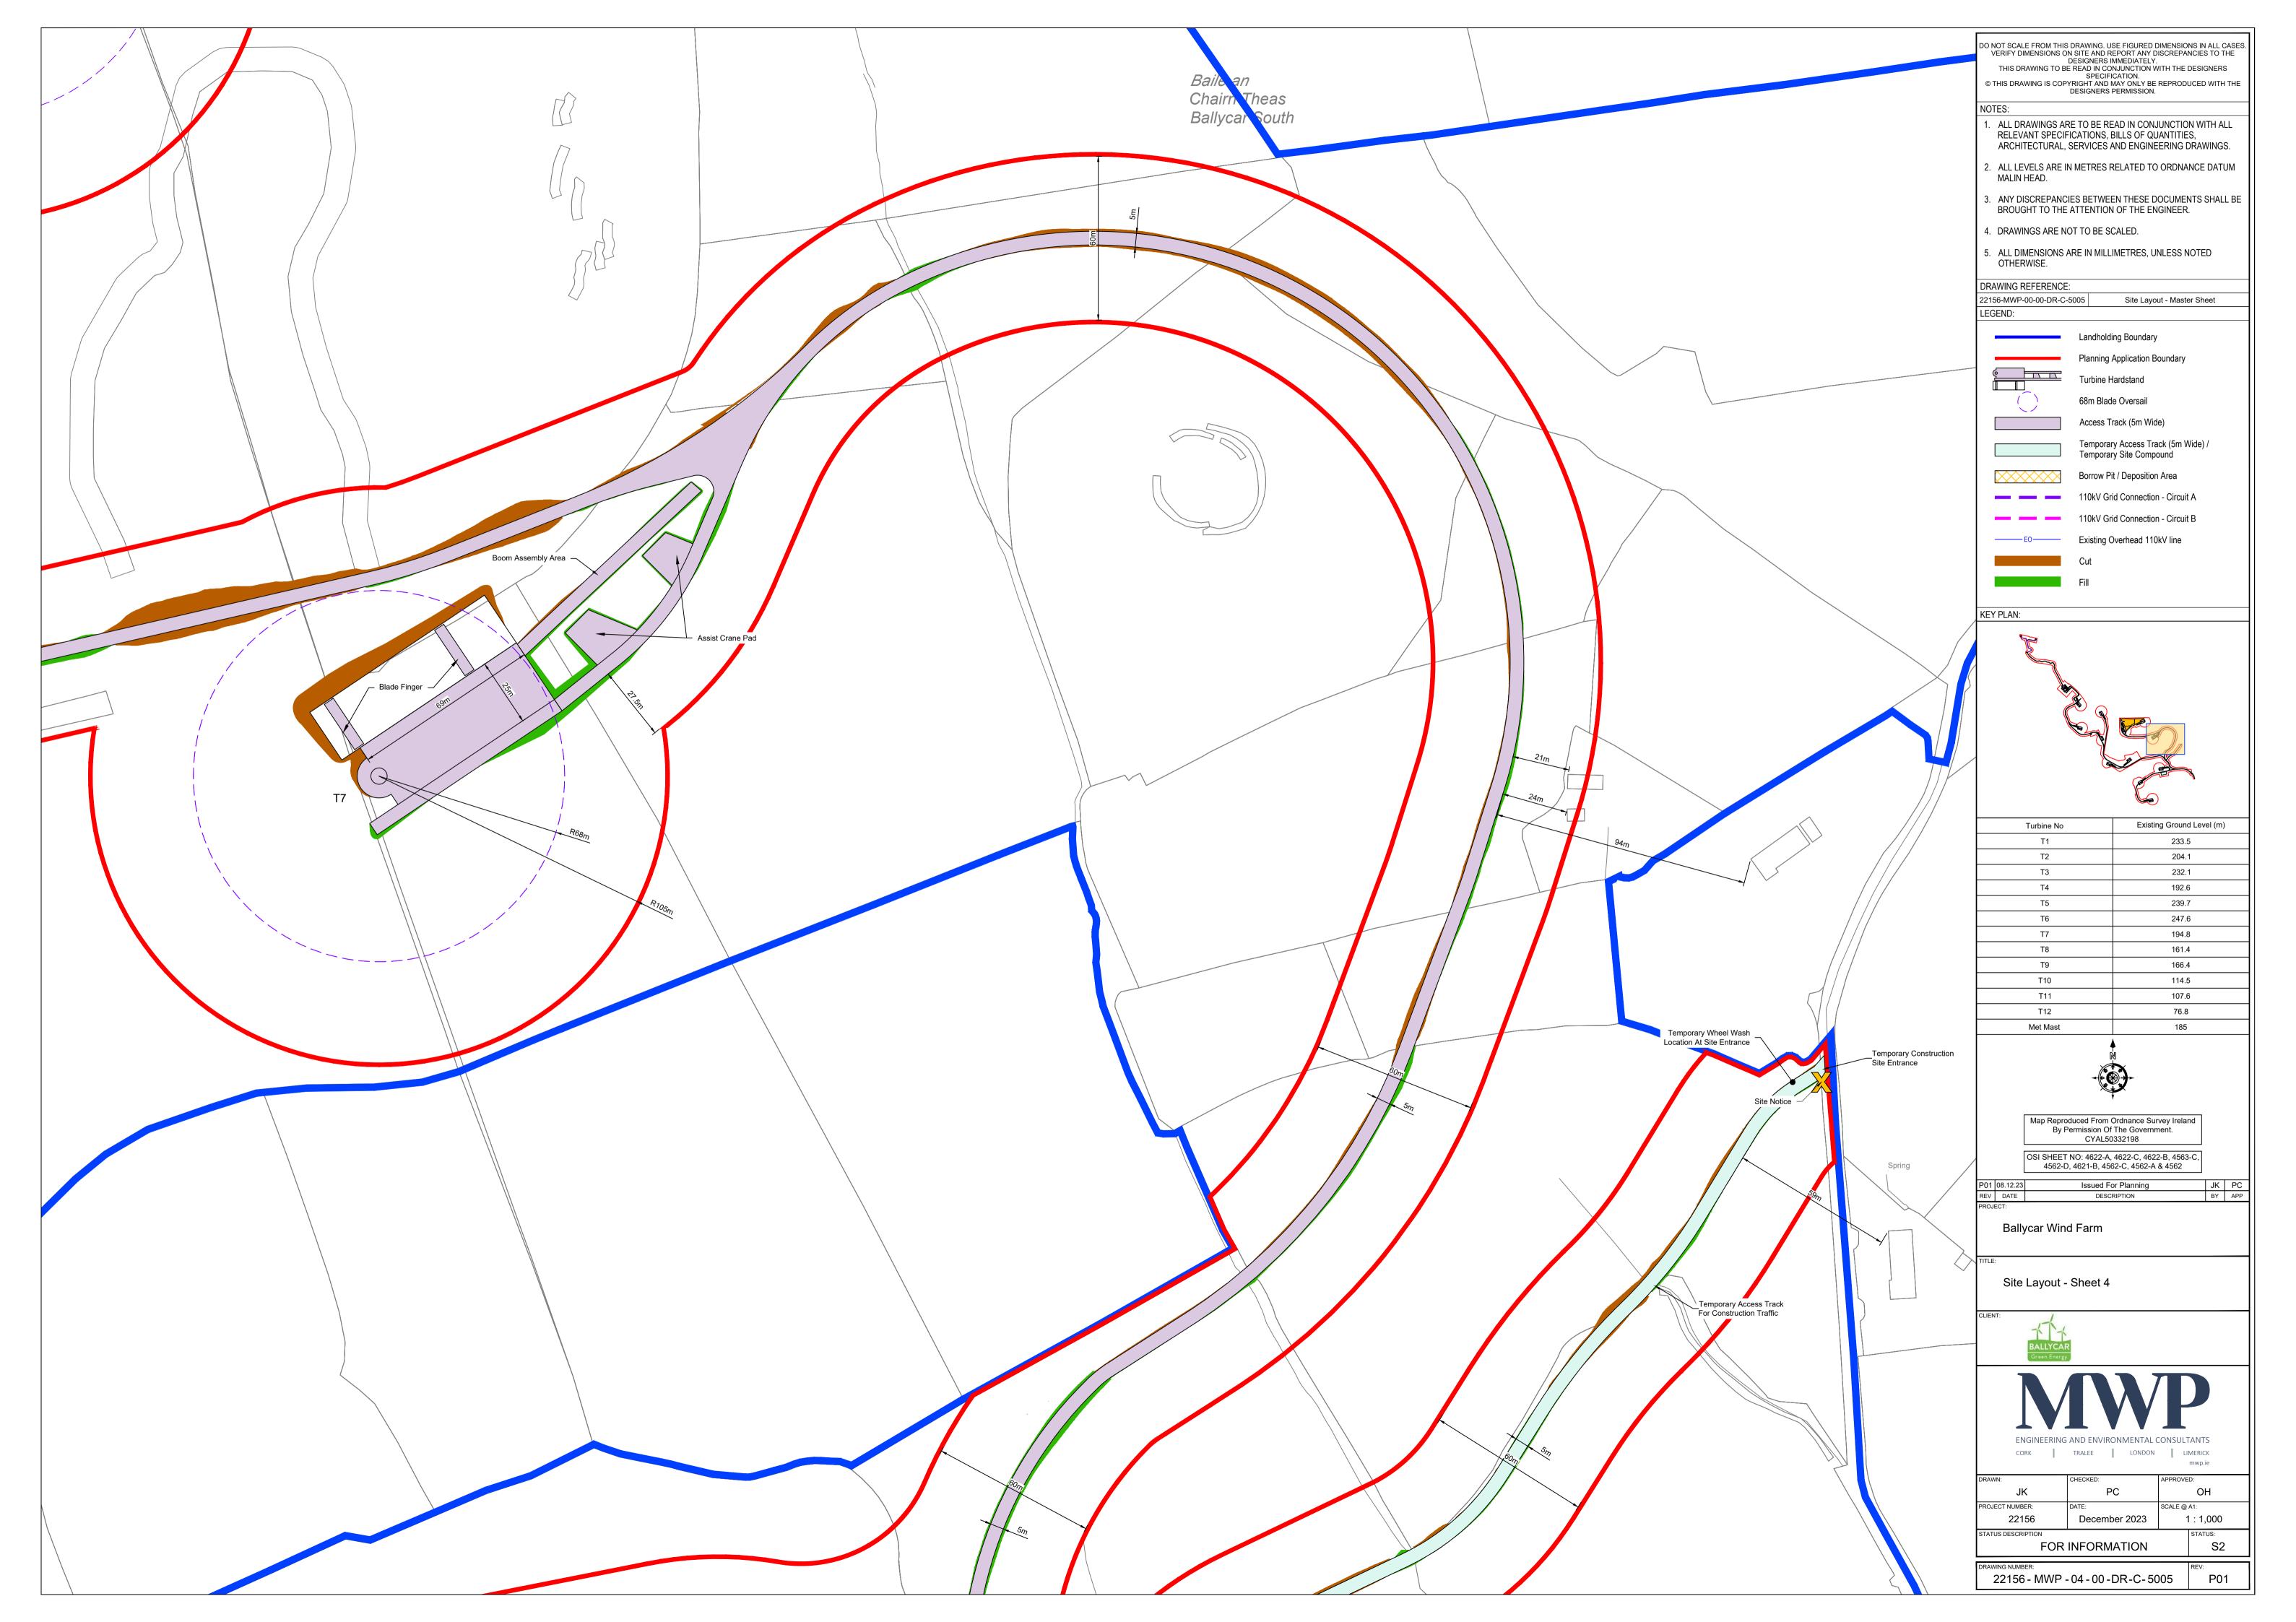

|















| <br>