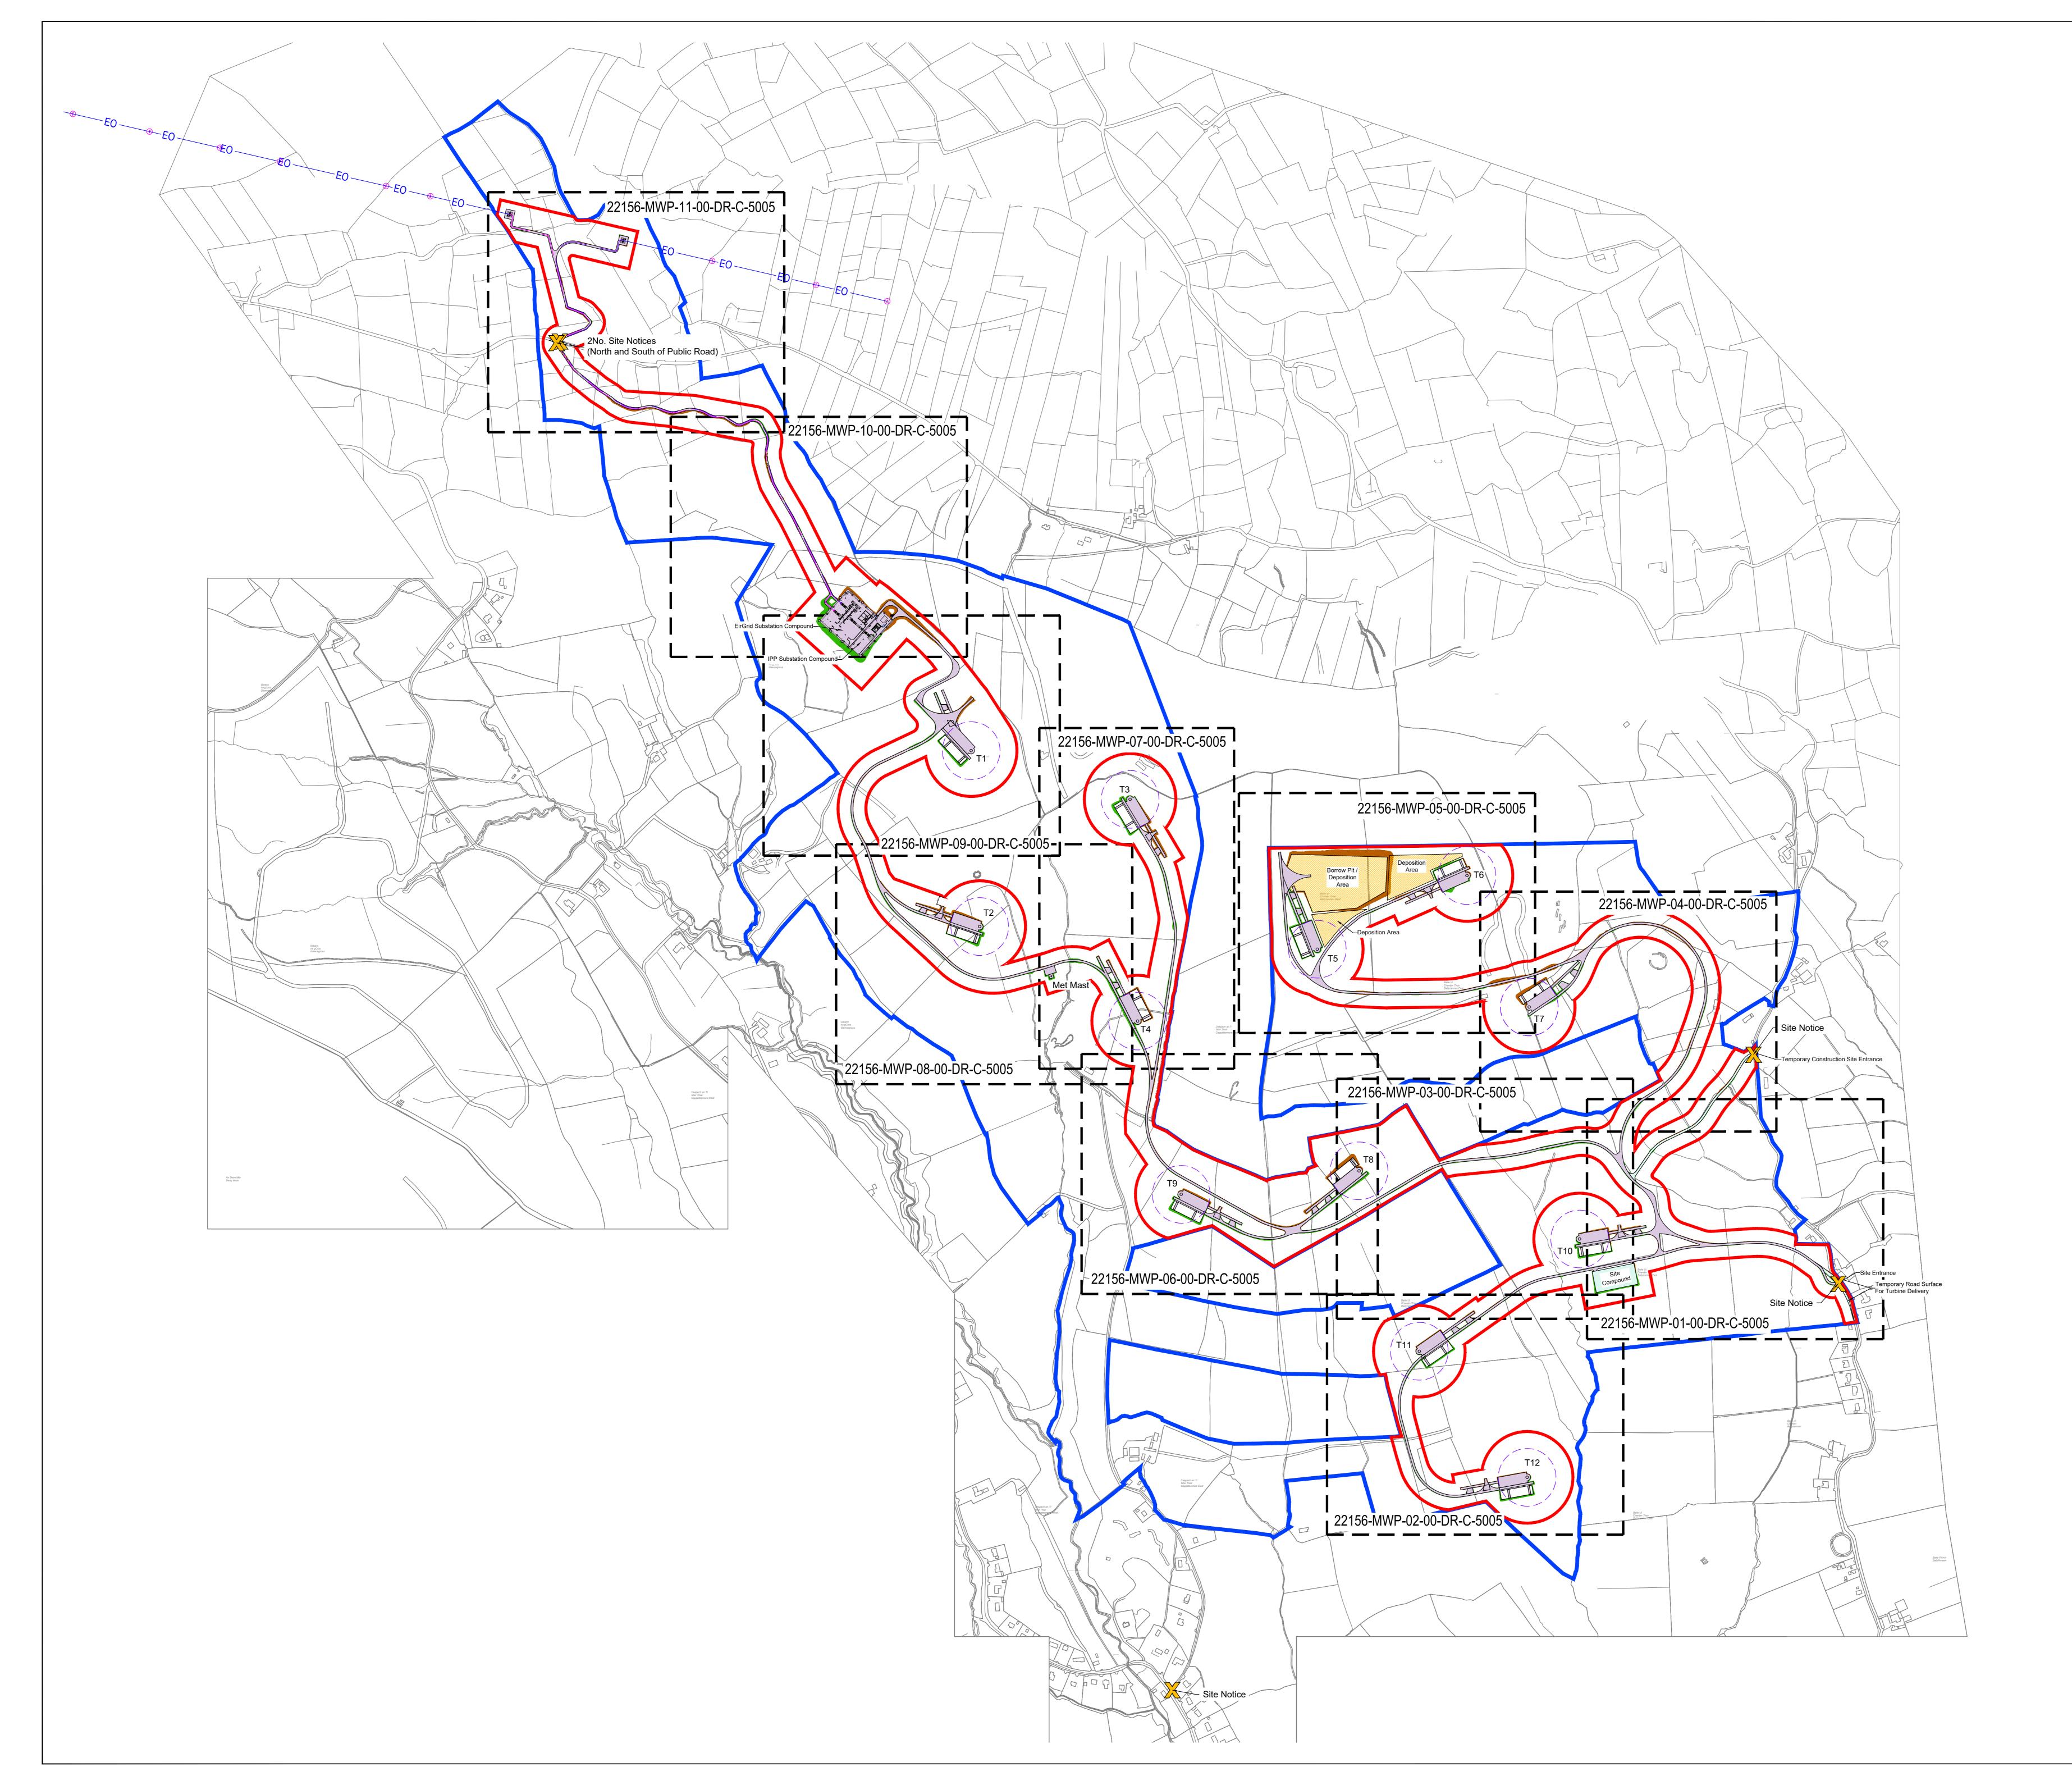

| Drawing Number            | Drawing Title                                    | Drawing<br>Size |
|---------------------------|--------------------------------------------------|-----------------|
|                           |                                                  |                 |
| 22156-MWP-00-00-DR-C-5001 | Site Context Map                                 | A1              |
| 22156-MWP-00-00-DR-C-5002 | Planning Application and Landholding Boundary    | A0              |
| 22156-MWP-00-00-DR-C-5003 | Planning Application Boundary                    | A0              |
| 22156-MWP-00-00-DR-C-5004 | Existing Contours                                | A0              |
| 22156-MWP-00-00-DR-C-5005 | Site Layout - Master Sheet                       | A0              |
| 22156-MWP-01-00-DR-C-5005 | Site Layout - Sheet 1                            | A1              |
| 22156-MWP-02-00-DR-C-5005 | Site Layout - Sheet 2                            | A1              |
| 22156-MWP-03-00-DR-C-5005 | Site Layout - Sheet 3                            | A1              |
| 22156-MWP-04-00-DR-C-5005 | Site Layout - Sheet 4                            | A1              |
| 22156-MWP-05-00-DR-C-5005 | Site Layout - Sheet 5                            | A1              |
| 22156-MWP-06-00-DR-C-5005 | Site Layout - Sheet 6                            | A1              |
| 22156-MWP-07-00-DR-C-5005 | Site Layout - Sheet 7                            | A1              |
| 22156-MWP-08-00-DR-C-5005 | Site Layout - Sheet 8                            | A1              |
| 22156-MWP-09-00-DR-C-5005 | Site Layout - Sheet 9                            | A1              |
| 22156-MWP-10-00-DR-C-5005 | Site Layout - Sheet 10                           | A1              |
| 22156-MWP-11-00-DR-C-5005 | Site Layout - Sheet 11                           | A1              |
| 22156-MWP-00-00-DR-C-5006 | Drainage Layout - Master Sheet                   | A0              |
| 22156-MWP-01-00-DR-C-5006 | Drainage Layout - Sheet 1                        | A1              |
| 22156-MWP-02-00-DR-C-5006 | Drainage Layout - Sheet 2                        | A1              |
| 22156-MWP-03-00-DR-C-5006 | Drainage Layout - Sheet 3                        | A1              |
| 22156-MWP-04-00-DR-C-5006 | Drainage Layout - Sheet 4                        | A1              |
| 22156-MWP-05-00-DR-C-5006 | Drainage Layout - Sheet 5                        | A1              |
| 22156-MWP-06-00-DR-C-5006 | Drainage Layout - Sheet 6                        | A1              |
| 22156-MWP-07-00-DR-C-5006 | Drainage Layout - Sheet 7                        | A1              |
| 22156-MWP-08-00-DR-C-5006 | Drainage Layout - Sheet 8                        | A1              |
| 22156-MWP-09-00-DR-C-5006 | Drainage Layout - Sheet 9                        | A1              |
| 22156-MWP-10-00-DR-C-5006 | Drainage Layout - Sheet 10                       | A1              |
| 22156-MWP-11-00-DR-C-5006 | Drainage Layout - Sheet 11                       | A1              |
| 22156-MWP-00-00-DR-C-5007 | Site Access Layout and Sight Distances - Sheet 1 | A1              |
| 22156-MWP-00-00-DR-C-5008 | Site Access Layout and Sight Distances - Sheet 2 | A1              |
| 22156-MWP-00-00-DR-C-5009 | Turbine Delivery Route                           | A1              |
| 22156-MWP-00-00-DR-C-5010 | Revegetation of Temporary Works Areas            | A1              |
| 22156-MWP-00-00-DR-C-5401 | Turbine Elevations Details                       | A1              |
| 22156-MWP-00-00-DR-C-5402 | Turbine Foundation Details                       | A1              |
| 22156-MWP-00-00-DR-C-5403 | Turbine Hardstand Details                        | A1              |