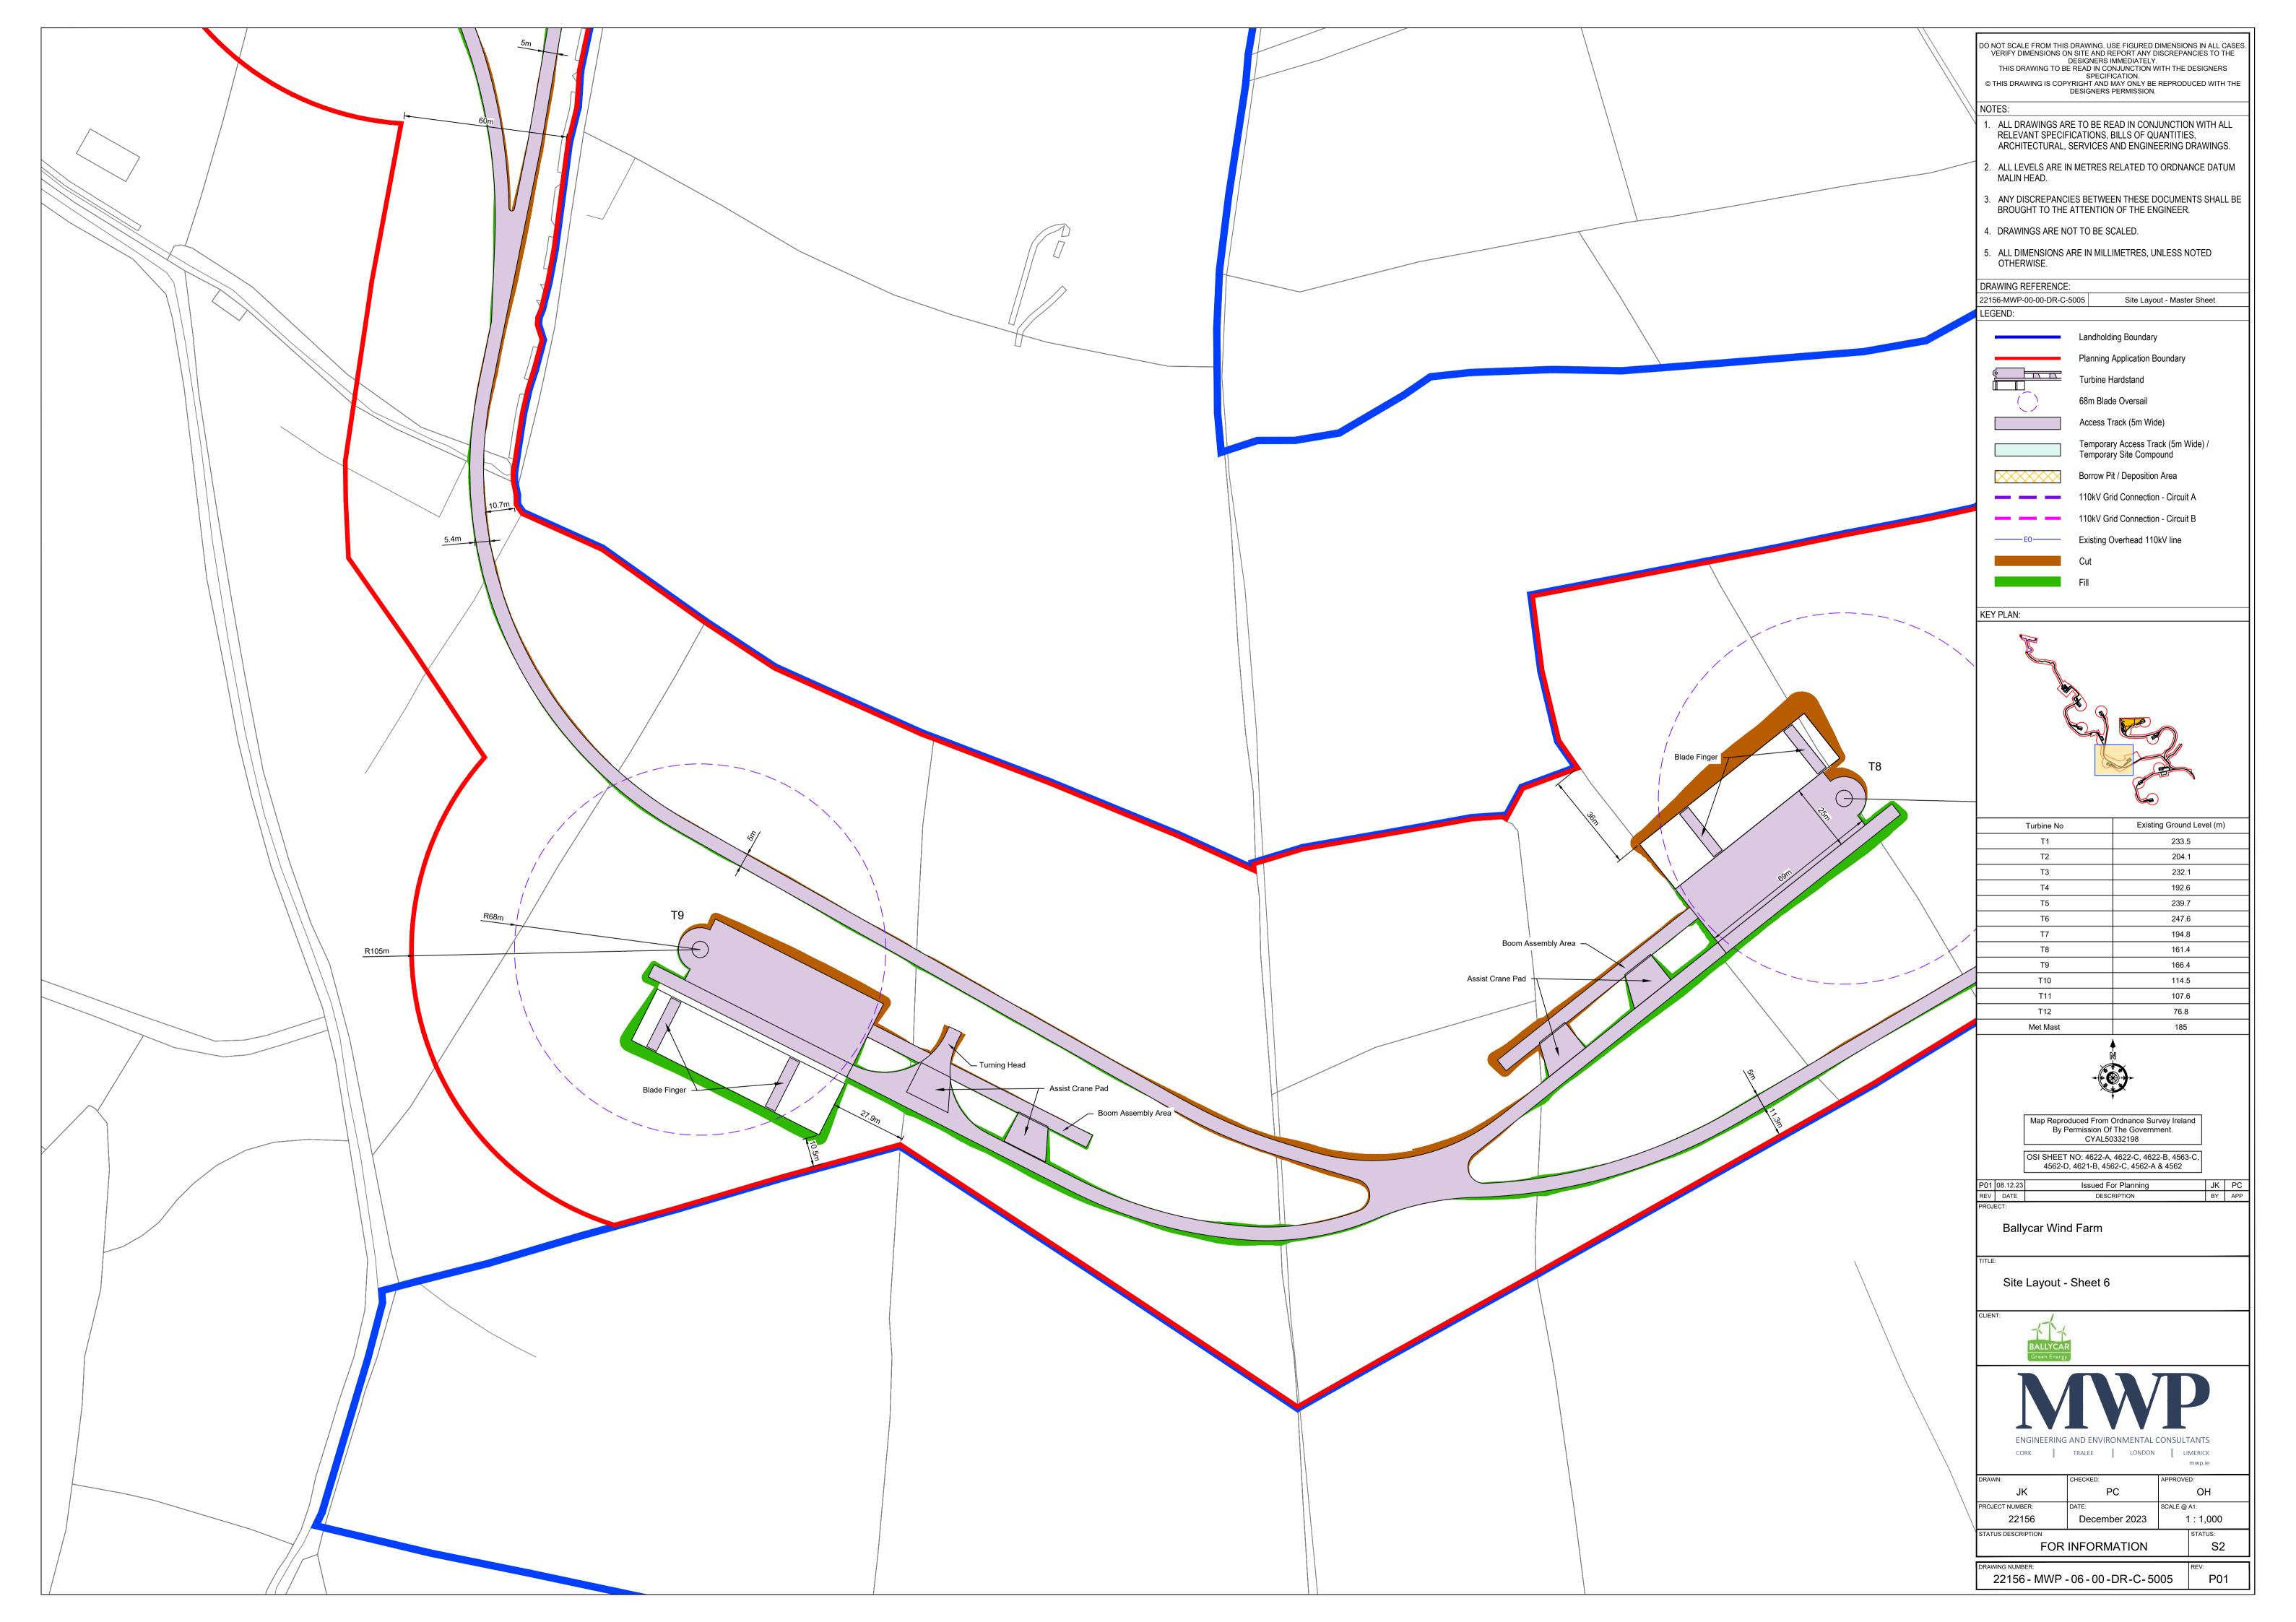

|















| <br>