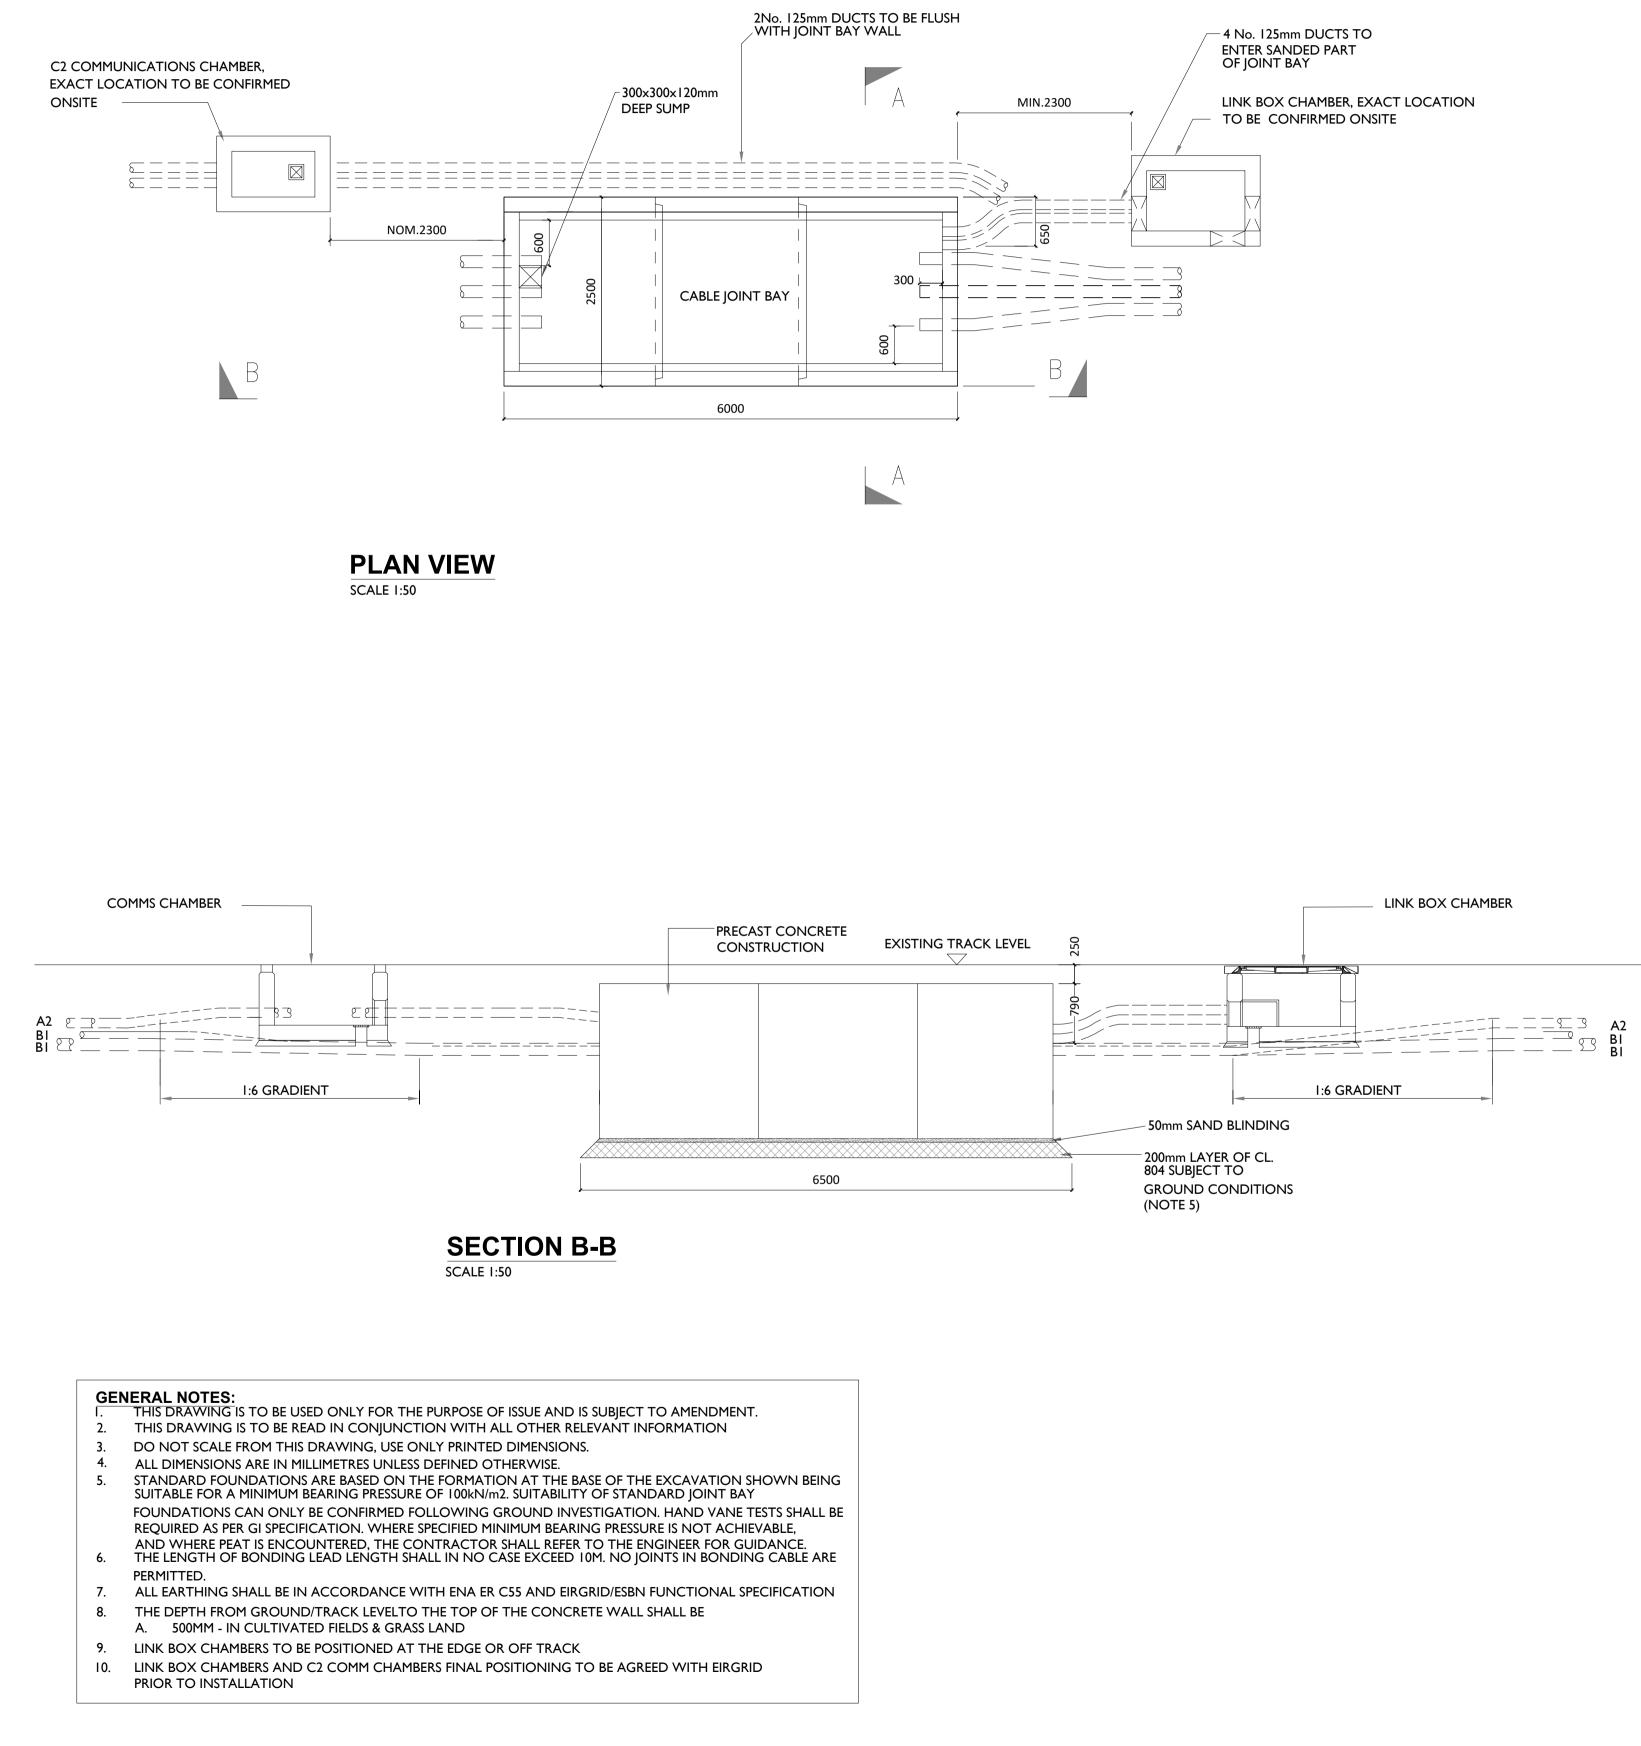

| Drawing Number            | Drawing Title                                                       | Drawing<br>Size |
|---------------------------|---------------------------------------------------------------------|-----------------|
|                           |                                                                     |                 |
| 22156-MWP-00-00-DR-C-5404 | Met Mast Details                                                    | A1              |
| 22156-MWP-00-00-DR-C-5405 | Access Track Details                                                | A1              |
| 22156-MWP-00-00-DR-C-5406 | Drainage Details                                                    | A1              |
| 22156-MWP-00-00-DR-C-5407 | Cable Trench Details                                                | A1              |
| 22156-MWP-00-00-DR-C-5408 | Temporary Site Construction Compound Layout<br>and Building Details | A1              |
| 22156-MWP-00-00-DR-C-5409 | Entrance Gate Details                                               | A3              |
| 22156-MWP-00-00-DR-C-5410 | Timber Post and Rail Details                                        | A3              |
| 22156-MWP-00-00-DR-C-5411 | Borrow Pit / Material Storage Area Plan and Sections                | A1              |
| 22156-MWP-00-00-DR-C-5412 | Watercourse Crossing Details                                        | A1              |
| 05923-DR-100              | Overall Site Location Map                                           | A1              |
| 05923-DR-101              | Site Layout Plan                                                    | A1              |
| 05923-DR-107              | End Mast Details                                                    | A2              |
| 05923-DR-108              | Elevation View of Proposed Tower Locations                          | A1              |
| 05923-DR-110              | Typical Ducting Through Regional/Local<br>Roadways                  | A1              |
| 05923-DR-111              | Ducting Through Forestry Track                                      | A3              |
| 05923-DR-112              | Typical Section Through Private Lands                               | A3              |
| 05923-DR-113              | Typical 110kV Ducting Through Existing Floating<br>Track            | A1              |
| 05923-DR-115              | Forestry Fire-Break Track Section                                   | A3              |
| 05923-DR-116              | Typical Communications Chamber Details                              | A3              |
| 05923-DR-117              | Typical Earth Link Chamber Details                                  | A3              |
| 05923-DR-118              | Typical Transition Chamber Details                                  | A3              |
| 05923-DR-119              | Joint Bay Section Detail                                            | A2              |
| 05923-DR-120              | 110kV Joint Bay General Arrangement and<br>Details                  | A1              |
| 05923-DR-121              | Typical Section Through Ducting in Flat<br>Formation                | A3              |
| 05923-DR-130              | Substation Compound Layout                                          | A1              |
| 05923-DR-131              | Substation Elevations                                               | A1              |
| 05923-DR-132              | Control Building - Plan & Elevations & Section                      | A1              |
| 05923-DR-133              | IPP Building - Plan & Elevations & Section                          | A1              |
| 05923-DR-134              | Lightning Monopole Foundation Details 18m<br>Masts                  | A3              |