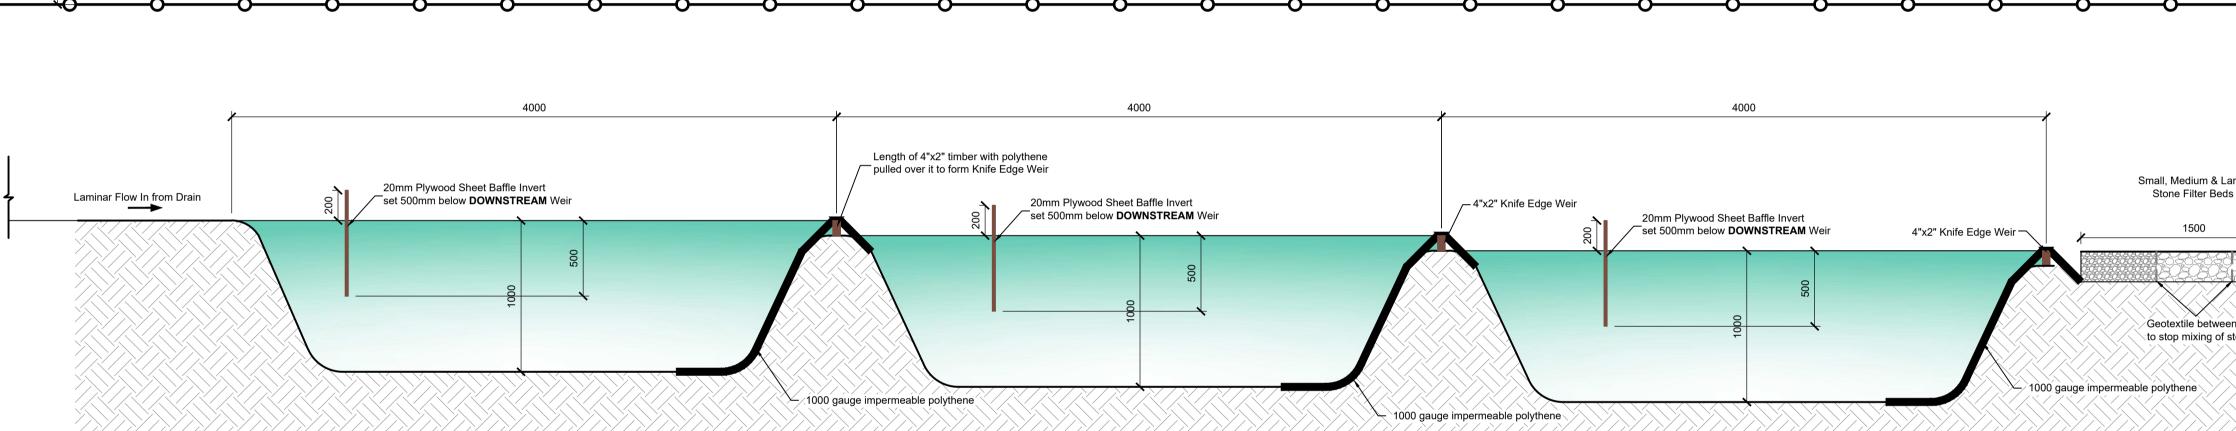

| Drawing Number            | Drawing Title                                                       | Drawing<br>Size |
|---------------------------|---------------------------------------------------------------------|-----------------|
|                           |                                                                     |                 |
| 22156-MWP-00-00-DR-C-5404 | Met Mast Details                                                    | A1              |
| 22156-MWP-00-00-DR-C-5405 | Access Track Details                                                | A1              |
| 22156-MWP-00-00-DR-C-5406 | Drainage Details                                                    | A1              |
| 22156-MWP-00-00-DR-C-5407 | Cable Trench Details                                                | A1              |
| 22156-MWP-00-00-DR-C-5408 | Temporary Site Construction Compound Layout<br>and Building Details | A1              |
| 22156-MWP-00-00-DR-C-5409 | Entrance Gate Details                                               | A3              |
| 22156-MWP-00-00-DR-C-5410 | Timber Post and Rail Details                                        | A3              |
| 22156-MWP-00-00-DR-C-5411 | Borrow Pit / Material Storage Area Plan and Sections                | A1              |
| 22156-MWP-00-00-DR-C-5412 | Watercourse Crossing Details                                        | A1              |
| 05923-DR-100              | Overall Site Location Map                                           | A1              |
| 05923-DR-101              | Site Layout Plan                                                    | A1              |
| 05923-DR-107              | End Mast Details                                                    | A2              |
| 05923-DR-108              | Elevation View of Proposed Tower Locations                          | A1              |
| 05923-DR-110              | Typical Ducting Through Regional/Local<br>Roadways                  | A1              |
| 05923-DR-111              | Ducting Through Forestry Track                                      | A3              |
| 05923-DR-112              | Typical Section Through Private Lands                               | A3              |
| 05923-DR-113              | Typical 110kV Ducting Through Existing Floating<br>Track            | A1              |
| 05923-DR-115              | Forestry Fire-Break Track Section                                   | A3              |
| 05923-DR-116              | Typical Communications Chamber Details                              | A3              |
| 05923-DR-117              | Typical Earth Link Chamber Details                                  | A3              |
| 05923-DR-118              | Typical Transition Chamber Details                                  | A3              |
| 05923-DR-119              | Joint Bay Section Detail                                            | A2              |
| 05923-DR-120              | 110kV Joint Bay General Arrangement and<br>Details                  | A1              |
| 05923-DR-121              | Typical Section Through Ducting in Flat<br>Formation                | A3              |
| 05923-DR-130              | Substation Compound Layout                                          | A1              |
| 05923-DR-131              | Substation Elevations                                               | A1              |
| 05923-DR-132              | Control Building - Plan & Elevations & Section                      | A1              |
| 05923-DR-133              | IPP Building - Plan & Elevations & Section                          | A1              |
| 05923-DR-134              | Lightning Monopole Foundation Details 18m<br>Masts                  | A3              |