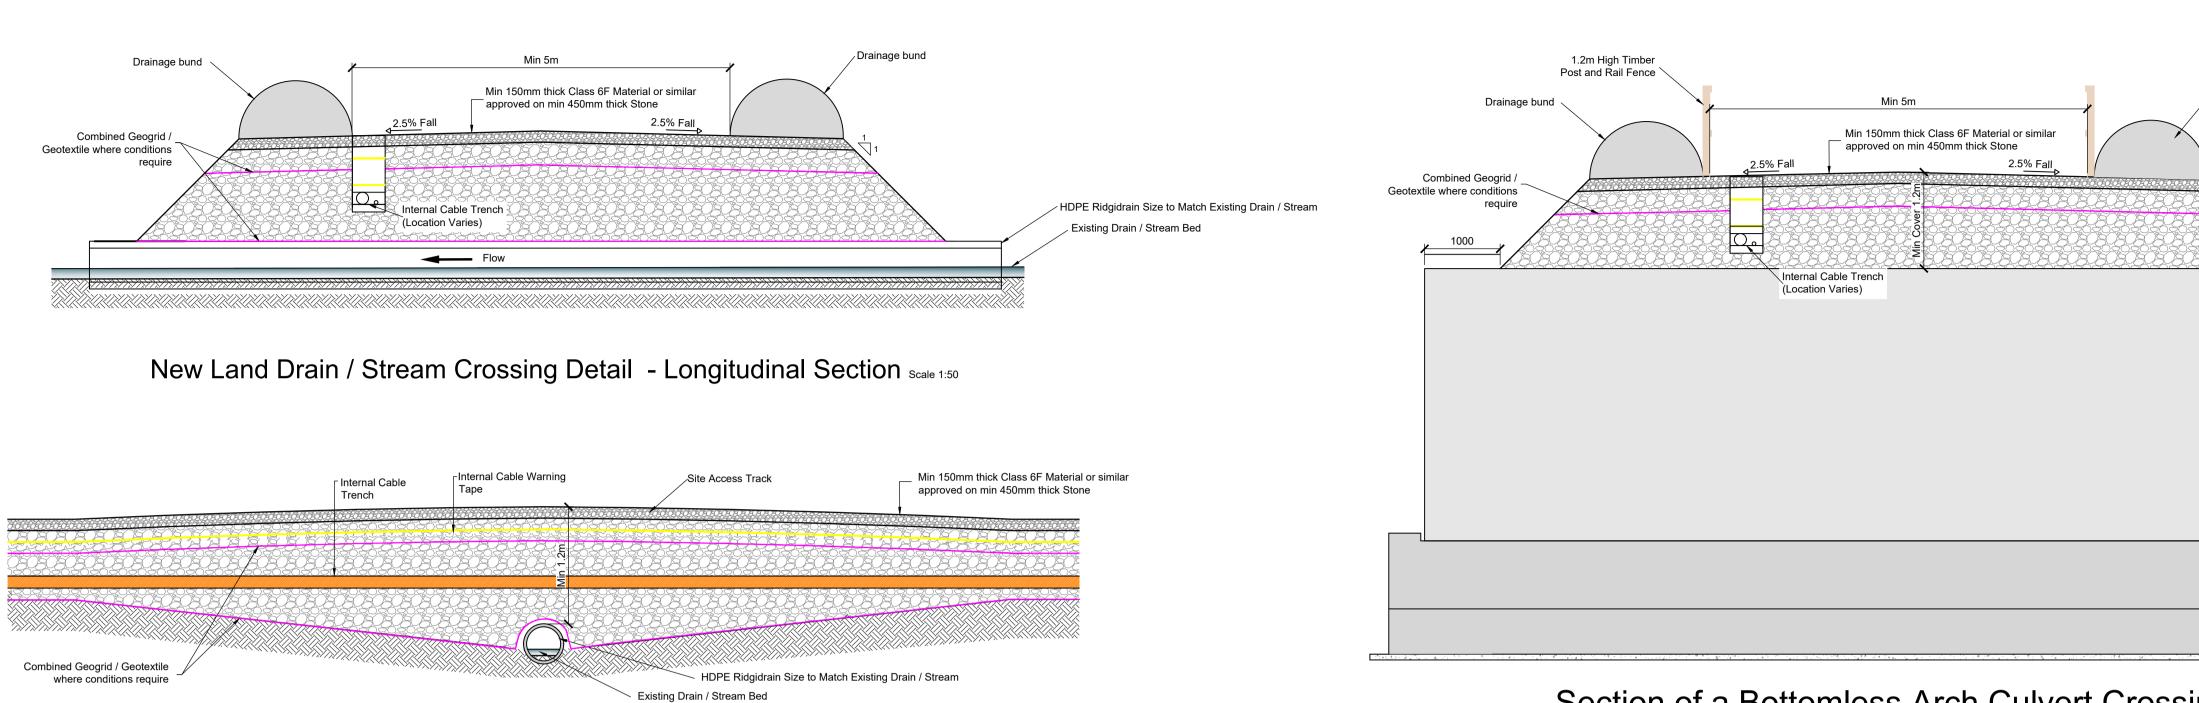

05 —      | 240.705   |   | 240.705  | 240.705 — | 240.705 — | 240.705 — | 240.705 | 240.705                                      | 240.705 — | 240.705           | 240.705 — | 240.705 | I       |                |
| Level Difference |                                                                                    | 0.299                       | 11.083                        | 13.941    | 12.947         | 10.913    |   | 0.0-<br> | 7.494     | 5.994     | 4.766     | 3.614   | 3.057                                        | 2.438     | 2.131             | 1.965     | 1.830   |         |                |

# LONGSECTION A-A

SCALE: H 1:500,V 1:500. DATUM: 240.000



# LONGSECTION B-B

SCALE: H 1:500,V 1:500. DATUM: 235.000



 Barn
 Existing Ground Portion
 Stating Ground Portion
 <thS







New Land Drain / Stream Crossing Detail - Cross Section Scale 1:50



Widening Detail of Existing Land Drain / Stream Crossing Detail Scale 1:50







Bottomless Arch Culvert Crossing



22156 - MWP - 00 - 00 - DR - C - 5412

P01





oject Management Initials: Designer: JC Checked: GC



Head Office Beenreigh, Abbeydorney, Tralee, Co. Kerry Ireland Tel: 00353 66 7135710 Regional Office Basepoint Business Centre Stroudley Road, Basingstoke, Hampshire, RG24 8UP, UK Tel: 00 44 1256406664

# PROJECT

# Ballycar Wind Farm 110kV UGC Grid Connection

CLIENT



CONSULTANTS

NOTES: -

- This drawing is to be read in conjunction with relevant drawings, specifications and reports.
- relevant drawings, specifications and reports.Drawings are not to be scaled use figured dimensions only.

# LEGEND: