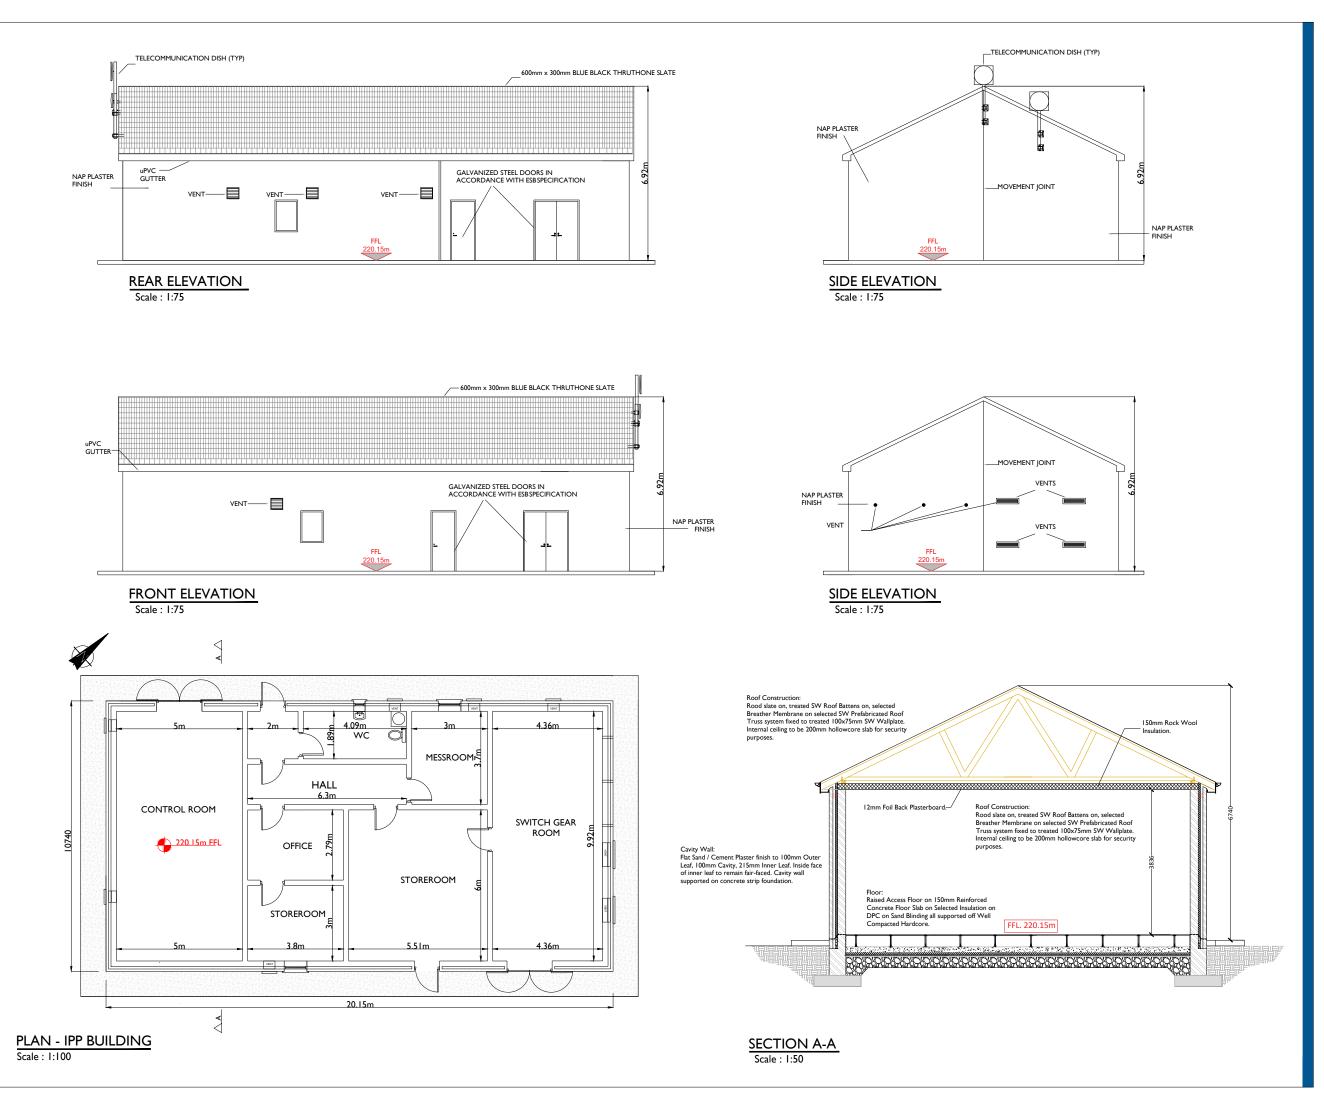

| Drawing Number | Drawing Title                                                                              | Drawing<br>Size |
|----------------|--------------------------------------------------------------------------------------------|-----------------|
|                |                                                                                            |                 |
| 05923-DR-135   | Gate & Fence Details                                                                       | A2              |
| 05923-DR-136   | Substation Compound Drainage, Retention<br>Seperator Tank, Foul Water Holding Tank Details | A2              |
| 05923-DR-137   | Telecoms Pole Elevation View                                                               | A3              |
| 05923-DR-138   | Rain Water Harvesting Tank & Vent Details                                                  | A1              |
| 05923-DR-139   | Cut & Fill Layout Plan                                                                     | A1              |
| 05923-DR-140   | Substation Site Sections                                                                   | A1              |
| 05923-DR-141   | Autotrack Layout Plan                                                                      | A1              |
| 05923-DR-142   | Substation Compound Details                                                                | A2              |