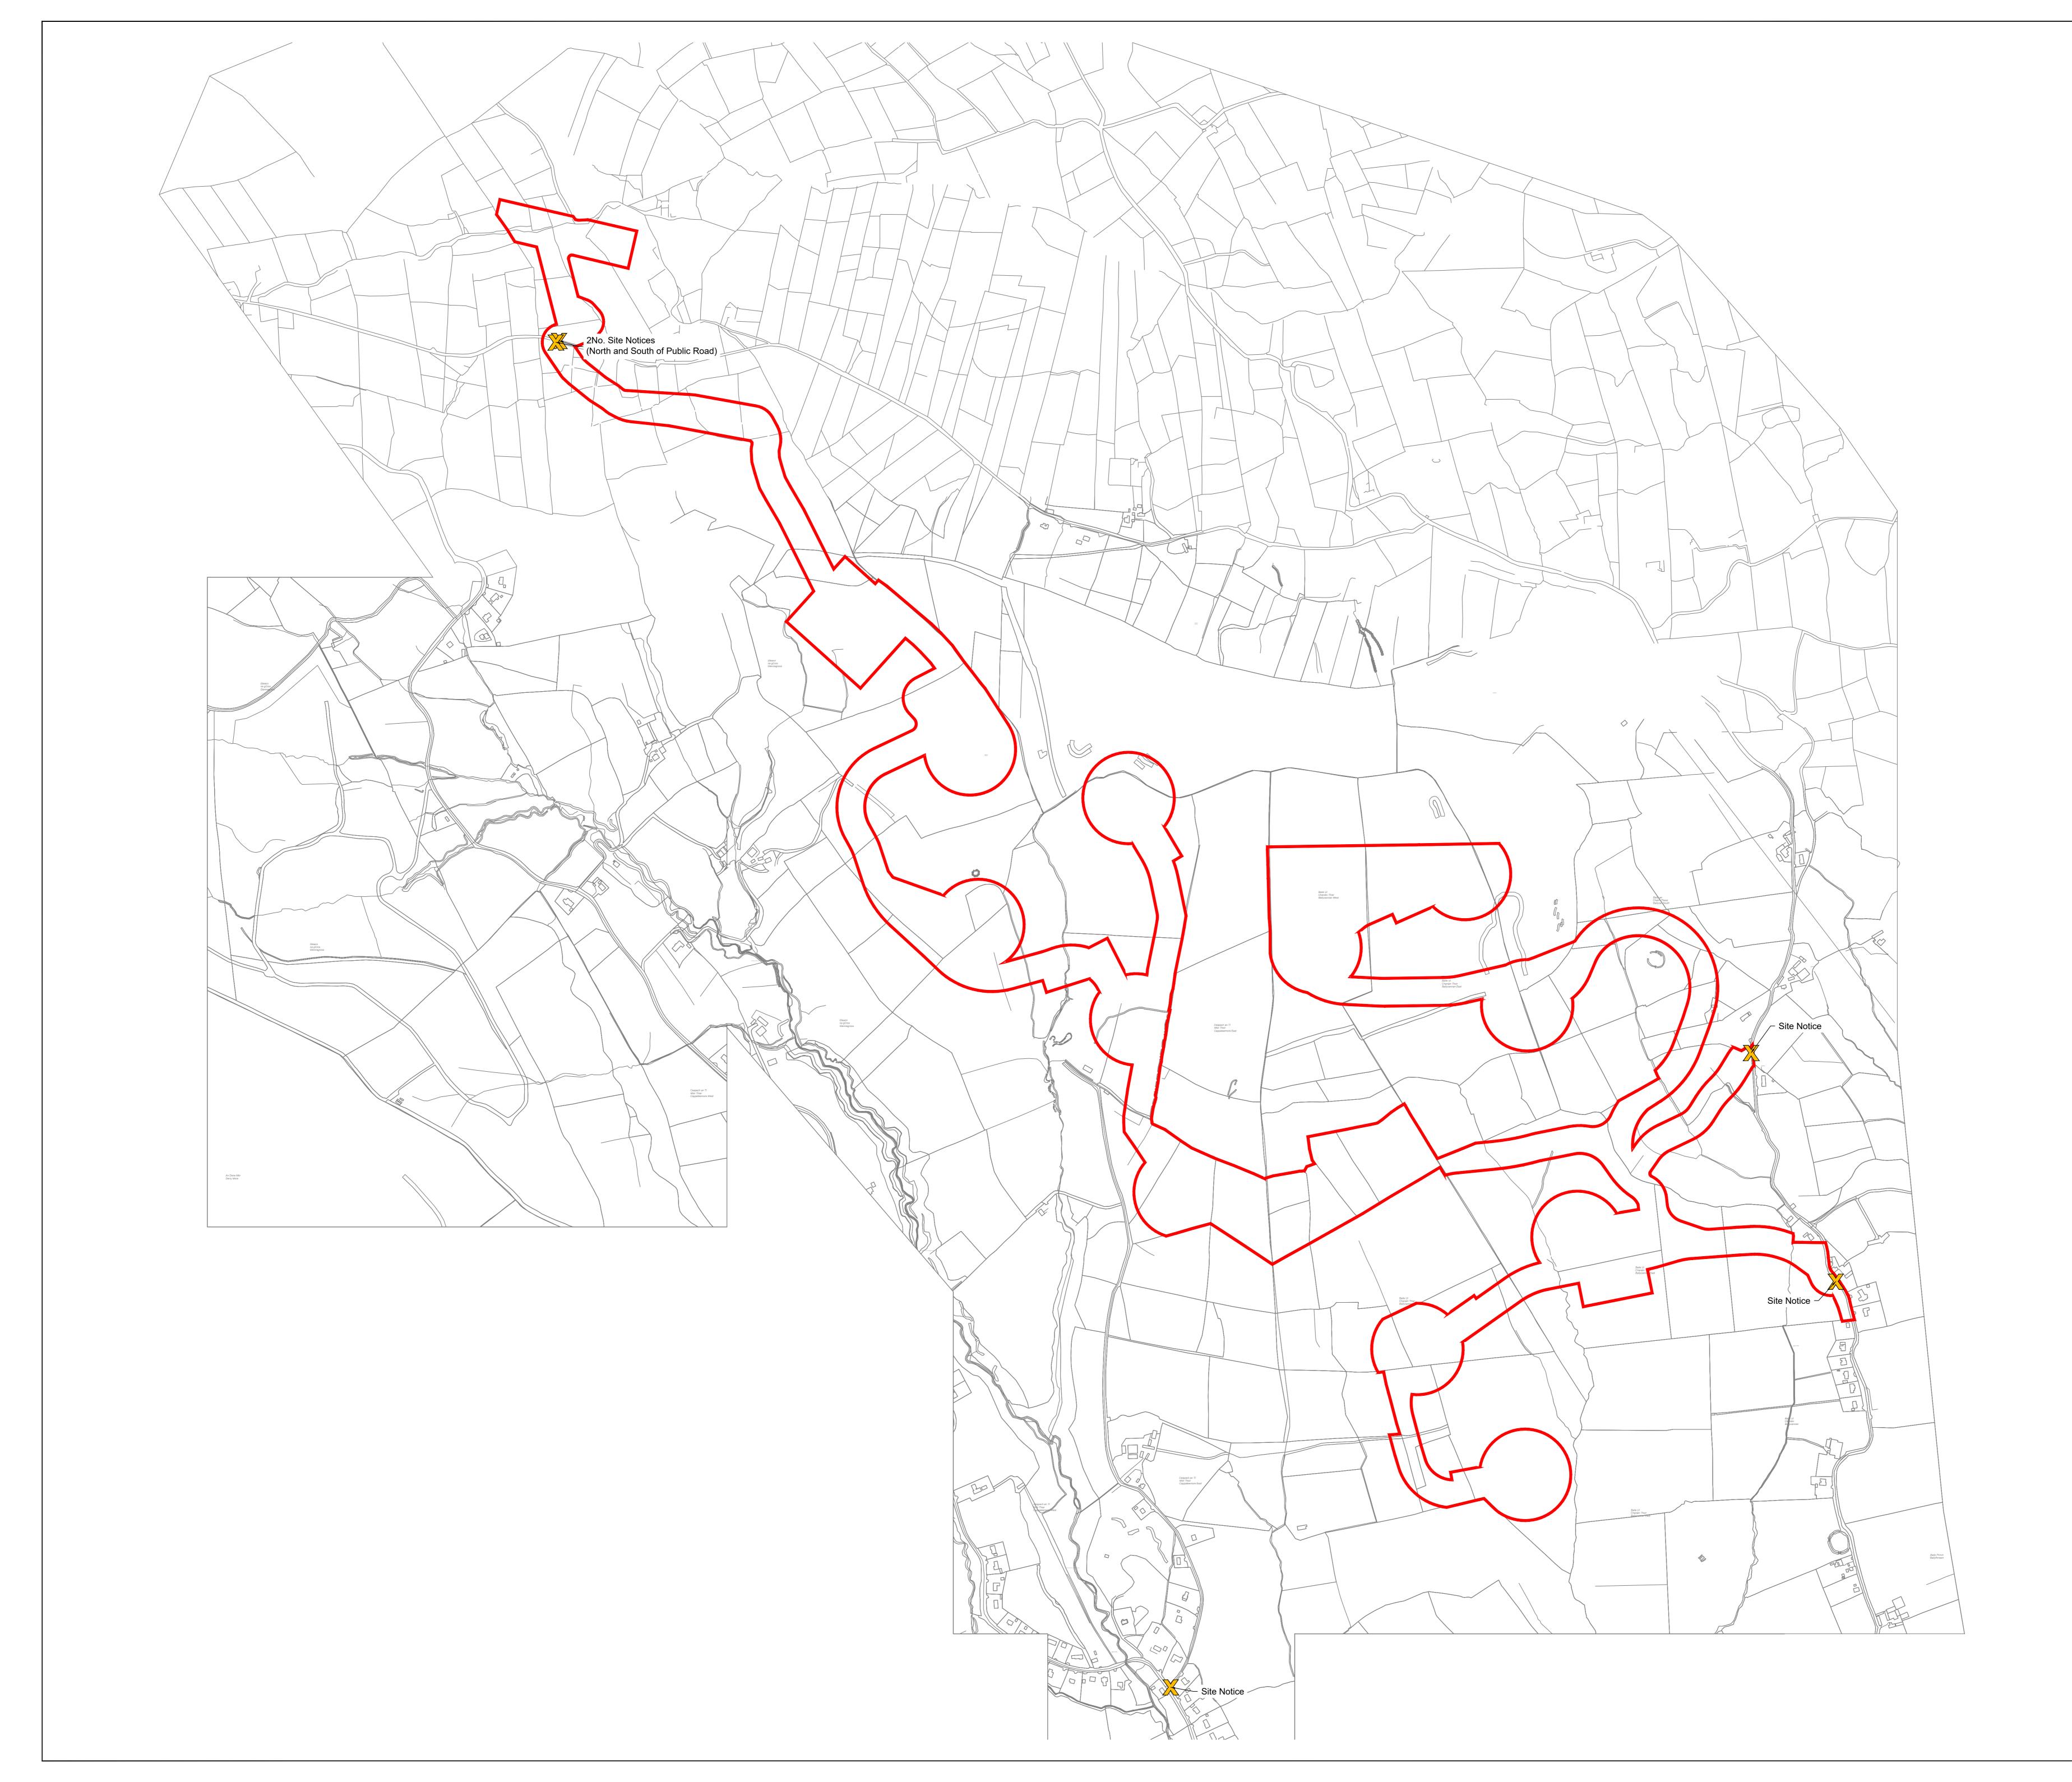

 REV
 DATE
 DESCRIPTION
 BY
 APP
 Ballycar Wind Farm Planning Application and Landholding Boundary ENGINEERING AND ENVIRONMENTAL CONSULTANTS CORK TRALEE LONDON LIMERICK mwp.ie APPROVED: CHECKED PC OH JK PROJECT NUMBER: SCALE @ A0: 1 : 5,000 22156 December 2023 STATUS: S2 STATUS DESCRIPTION FOR INFORMATION DRAWING NUMBER: 22156 - MWP - 00 - 00 - DR - C - 5002 P01