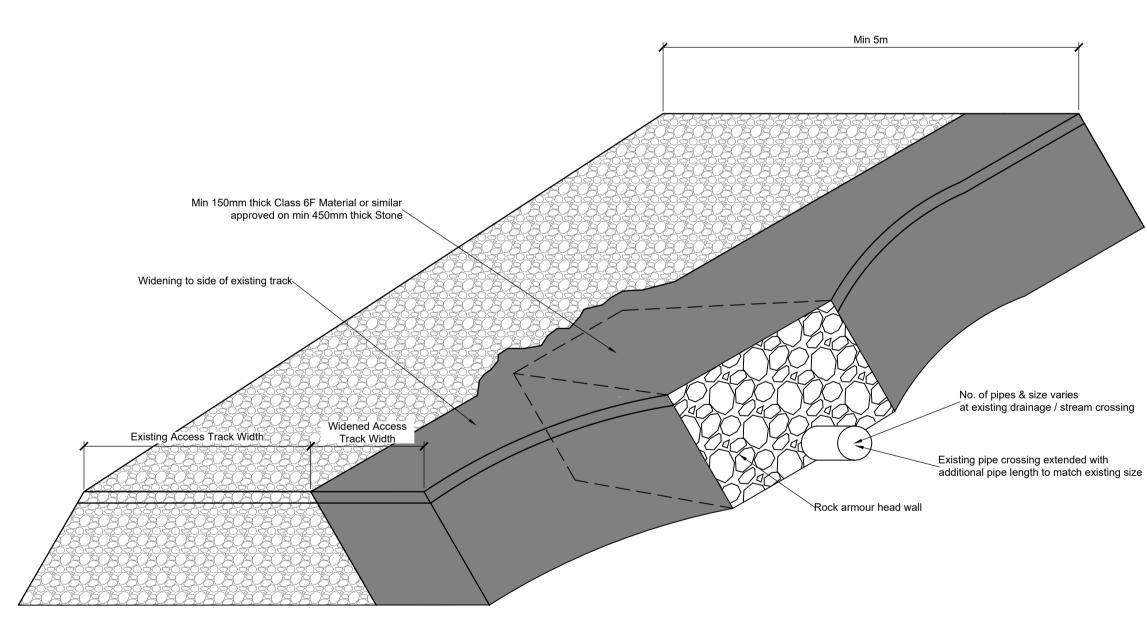

— | 240.705 | 240.705                                      | 240.705 — | 240.705           | 240.705 — | 240.705 | I       |                |
| Level Difference |                                                                                    | 0.299                       | 11.083                        | 13.941    | 12.947         | 10.913    |   | 0.0-<br> | 7.494     | 5.994     | 4.766     | 3.614   | 3.057                                        | 2.438     | 2.131             | 1.965     | 1.830   |         |                |

# LONGSECTION A-A

SCALE: H 1:500,V 1:500. DATUM: 240.000



# LONGSECTION B-B

SCALE: H 1:500,V 1:500. DATUM: 235.000



 Barn
 Existing Ground Portion
 Stating Ground Portion
 <thS







New Land Drain / Stream Crossing Detail - Cross Section Scale 1:50



Widening Detail of Existing Land Drain / Stream Crossing Detail Scale 1:50







Bottomless Arch Culvert Crossing



22156 - MWP - 00 - 00 - DR - C - 5412

P01





oject Management Initials: Designer: JC Checked: GC



Head Office Beenreigh, Abbeydorney, Tralee, Co. Kerry Ireland Tel: 00353 66 7135710 Regional Office Basepoint Business Centre Stroudley Road, Basingstoke, Hampshire, RG24 8UP, UK Tel: 00 44 1256406664

# PROJECT

# Ballycar Wind Farm 110kV UGC Grid Connection

CLIENT



CONSULTANTS

NOTES: -

- This drawing is to be read in conjunction with relevant drawings, specifications and reports.
- relevant drawings, specifications and reports.Drawings are not to be scaled use figured dimensions only.

# LEGEND: -

 Planning Application Boundary<br/>shown thus

 UG Cable Route sho