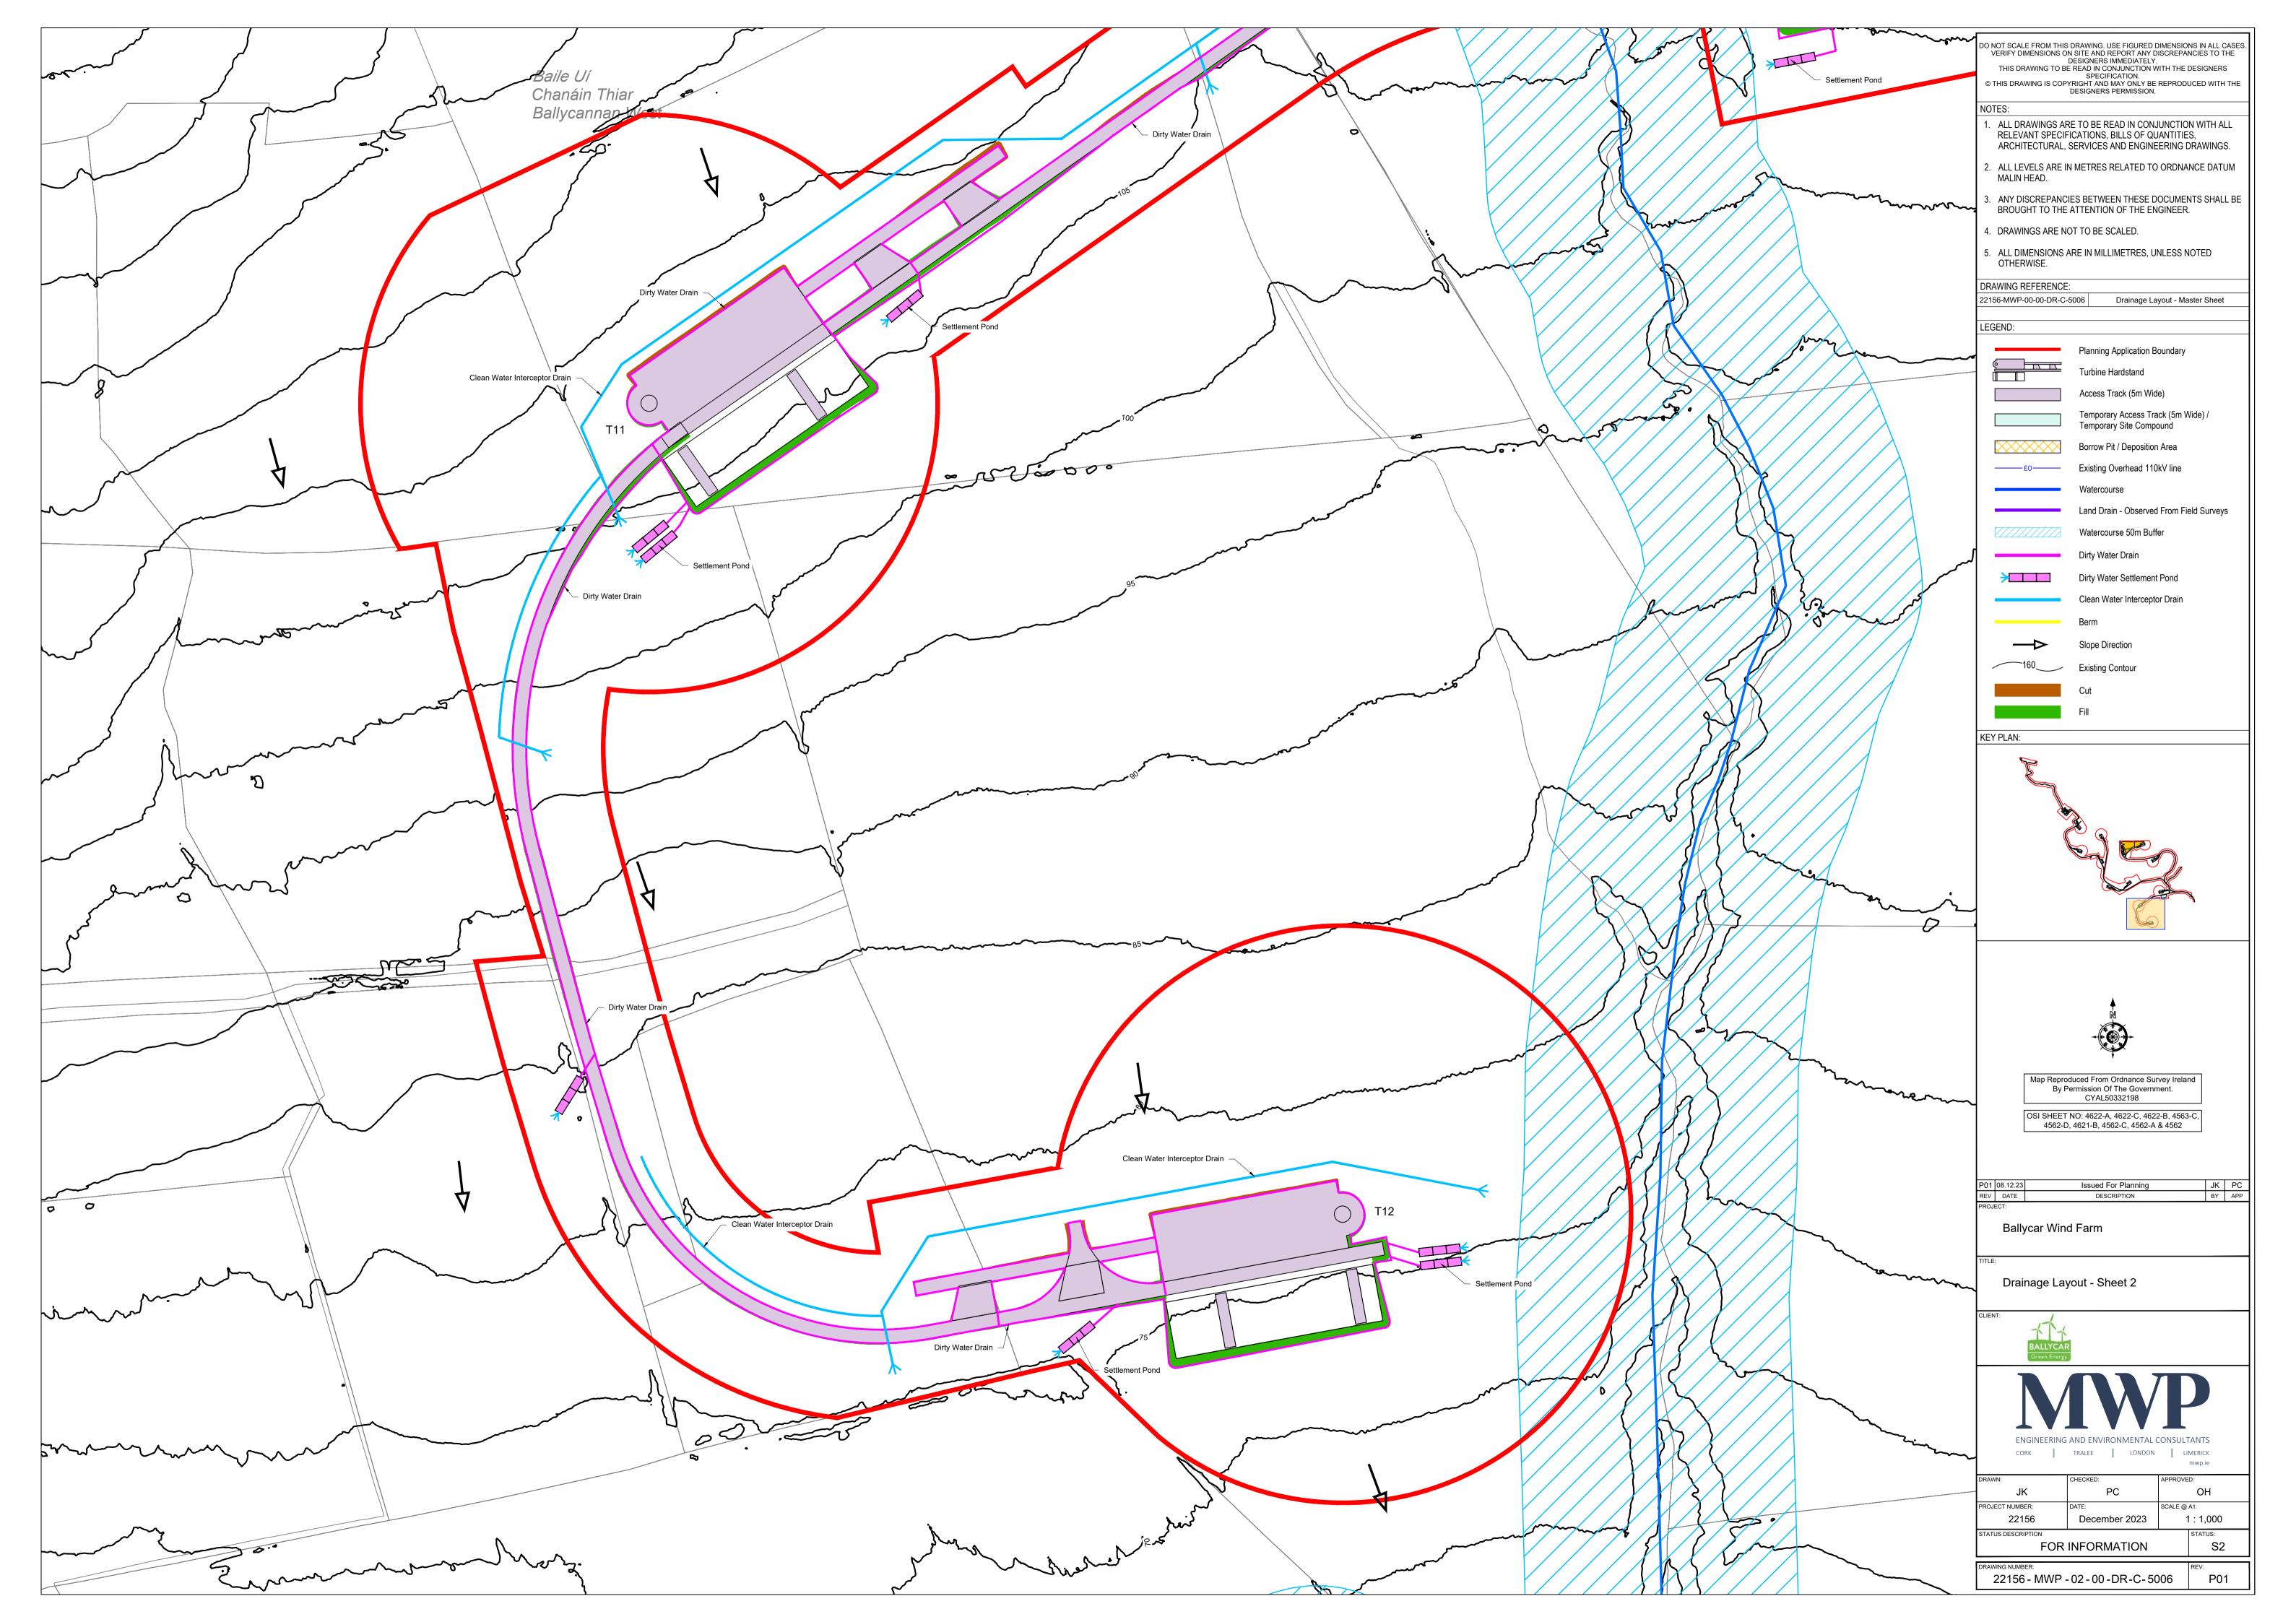

| Drawing Number            | Drawing Title                                    | Drawing<br>Size |
|---------------------------|--------------------------------------------------|-----------------|
|                           |                                                  |                 |
| 22156-MWP-00-00-DR-C-5001 | Site Context Map                                 | A1              |
| 22156-MWP-00-00-DR-C-5002 | Planning Application and Landholding Boundary    | A0              |
| 22156-MWP-00-00-DR-C-5003 | Planning Application Boundary                    | A0              |
| 22156-MWP-00-00-DR-C-5004 | Existing Contours                                | A0              |
| 22156-MWP-00-00-DR-C-5005 | Site Layout - Master Sheet                       | A0              |
| 22156-MWP-01-00-DR-C-5005 | Site Layout - Sheet 1                            | A1              |
| 22156-MWP-02-00-DR-C-5005 | Site Layout - Sheet 2                            | A1              |
| 22156-MWP-03-00-DR-C-5005 | Site Layout - Sheet 3                            | A1              |
| 22156-MWP-04-00-DR-C-5005 | Site Layout - Sheet 4                            | A1              |
| 22156-MWP-05-00-DR-C-5005 | Site Layout - Sheet 5                            | A1              |
| 22156-MWP-06-00-DR-C-5005 | Site Layout - Sheet 6                            | A1              |
| 22156-MWP-07-00-DR-C-5005 | Site Layout - Sheet 7                            | A1              |
| 22156-MWP-08-00-DR-C-5005 | Site Layout - Sheet 8                            | A1              |
| 22156-MWP-09-00-DR-C-5005 | Site Layout - Sheet 9                            | A1              |
| 22156-MWP-10-00-DR-C-5005 | Site Layout - Sheet 10                           | A1              |
| 22156-MWP-11-00-DR-C-5005 | Site Layout - Sheet 11                           | A1              |
| 22156-MWP-00-00-DR-C-5006 | Drainage Layout - Master Sheet                   | A0              |
| 22156-MWP-01-00-DR-C-5006 | Drainage Layout - Sheet 1                        | A1              |
| 22156-MWP-02-00-DR-C-5006 | Drainage Layout - Sheet 2                        | A1              |
| 22156-MWP-03-00-DR-C-5006 | Drainage Layout - Sheet 3                        | A1              |
| 22156-MWP-04-00-DR-C-5006 | Drainage Layout - Sheet 4                        | A1              |
| 22156-MWP-05-00-DR-C-5006 | Drainage Layout - Sheet 5                        | A1              |
| 22156-MWP-06-00-DR-C-5006 | Drainage Layout - Sheet 6                        | A1              |
| 22156-MWP-07-00-DR-C-5006 | Drainage Layout - Sheet 7                        | A1              |
| 22156-MWP-08-00-DR-C-5006 | Drainage Layout - Sheet 8                        | A1              |
| 22156-MWP-09-00-DR-C-5006 | Drainage Layout - Sheet 9                        | A1              |
| 22156-MWP-10-00-DR-C-5006 | Drainage Layout - Sheet 10                       | A1              |
| 22156-MWP-11-00-DR-C-5006 | Drainage Layout - Sheet 11                       | A1              |
| 22156-MWP-00-00-DR-C-5007 | Site Access Layout and Sight Distances - Sheet 1 | A1              |
| 22156-MWP-00-00-DR-C-5008 | Site Access Layout and Sight Distances - Sheet 2 | A1              |
| 22156-MWP-00-00-DR-C-5009 | Turbine Delivery Route                           | A1              |
| 22156-MWP-00-00-DR-C-5010 | Revegetation of Temporary Works Areas            | A1              |
| 22156-MWP-00-00-DR-C-5401 | Turbine Elevations Details                       | A1              |
| 22156-MWP-00-00-DR-C-5402 | Turbine Foundation Details                       | A1              |
| 22156-MWP-00-00-DR-C-5403 | Turbine Hardstand Details                        | A1              |