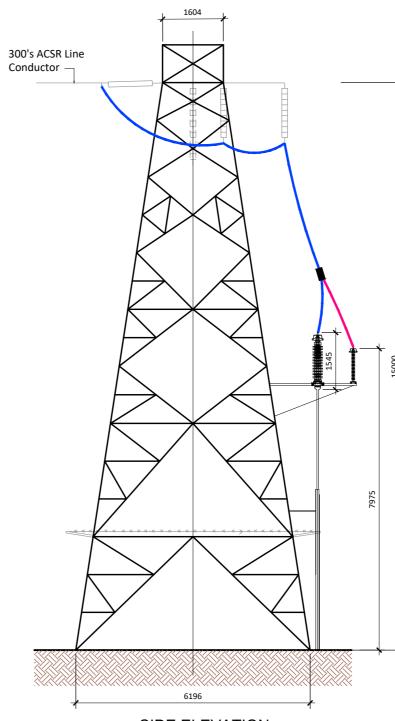

| Drawing Number            | Drawing Title                                                       | Drawing<br>Size |
|---------------------------|---------------------------------------------------------------------|-----------------|
|                           |                                                                     |                 |
| 22156-MWP-00-00-DR-C-5404 | Met Mast Details                                                    | A1              |
| 22156-MWP-00-00-DR-C-5405 | Access Track Details                                                | A1              |
| 22156-MWP-00-00-DR-C-5406 | Drainage Details                                                    | A1              |
| 22156-MWP-00-00-DR-C-5407 | Cable Trench Details                                                | A1              |
| 22156-MWP-00-00-DR-C-5408 | Temporary Site Construction Compound Layout<br>and Building Details | A1              |
| 22156-MWP-00-00-DR-C-5409 | Entrance Gate Details                                               | A3              |
| 22156-MWP-00-00-DR-C-5410 | Timber Post and Rail Details                                        | A3              |
| 22156-MWP-00-00-DR-C-5411 | Borrow Pit / Material Storage Area Plan and Sections                | A1              |
| 22156-MWP-00-00-DR-C-5412 | Watercourse Crossing Details                                        | A1              |
| 05923-DR-100              | Overall Site Location Map                                           | A1              |
| 05923-DR-101              | Site Layout Plan                                                    | A1              |
| 05923-DR-107              | End Mast Details                                                    | A2              |
| 05923-DR-108              | Elevation View of Proposed Tower Locations                          | A1              |
| 05923-DR-110              | Typical Ducting Through Regional/Local<br>Roadways                  | A1              |
| 05923-DR-111              | Ducting Through Forestry Track                                      | A3              |
| 05923-DR-112              | Typical Section Through Private Lands                               | A3              |
| 05923-DR-113              | Typical 110kV Ducting Through Existing Floating<br>Track            | A1              |
| 05923-DR-115              | Forestry Fire-Break Track Section                                   | A3              |
| 05923-DR-116              | Typical Communications Chamber Details                              | A3              |
| 05923-DR-117              | Typical Earth Link Chamber Details                                  | A3              |
| 05923-DR-118              | Typical Transition Chamber Details                                  | A3              |
| 05923-DR-119              | Joint Bay Section Detail                                            | A2              |
| 05923-DR-120              | 110kV Joint Bay General Arrangement and<br>Details                  | A1              |
| 05923-DR-121              | Typical Section Through Ducting in Flat<br>Formation                | A3              |
| 05923-DR-130              | Substation Compound Layout                                          | A1              |
| 05923-DR-131              | Substation Elevations                                               | A1              |
| 05923-DR-132              | Control Building - Plan & Elevations & Section                      | A1              |
| 05923-DR-133              | IPP Building - Plan & Elevations & Section                          | A1              |
| 05923-DR-134              | Lightning Monopole Foundation Details 18m<br>Masts                  | A3              |