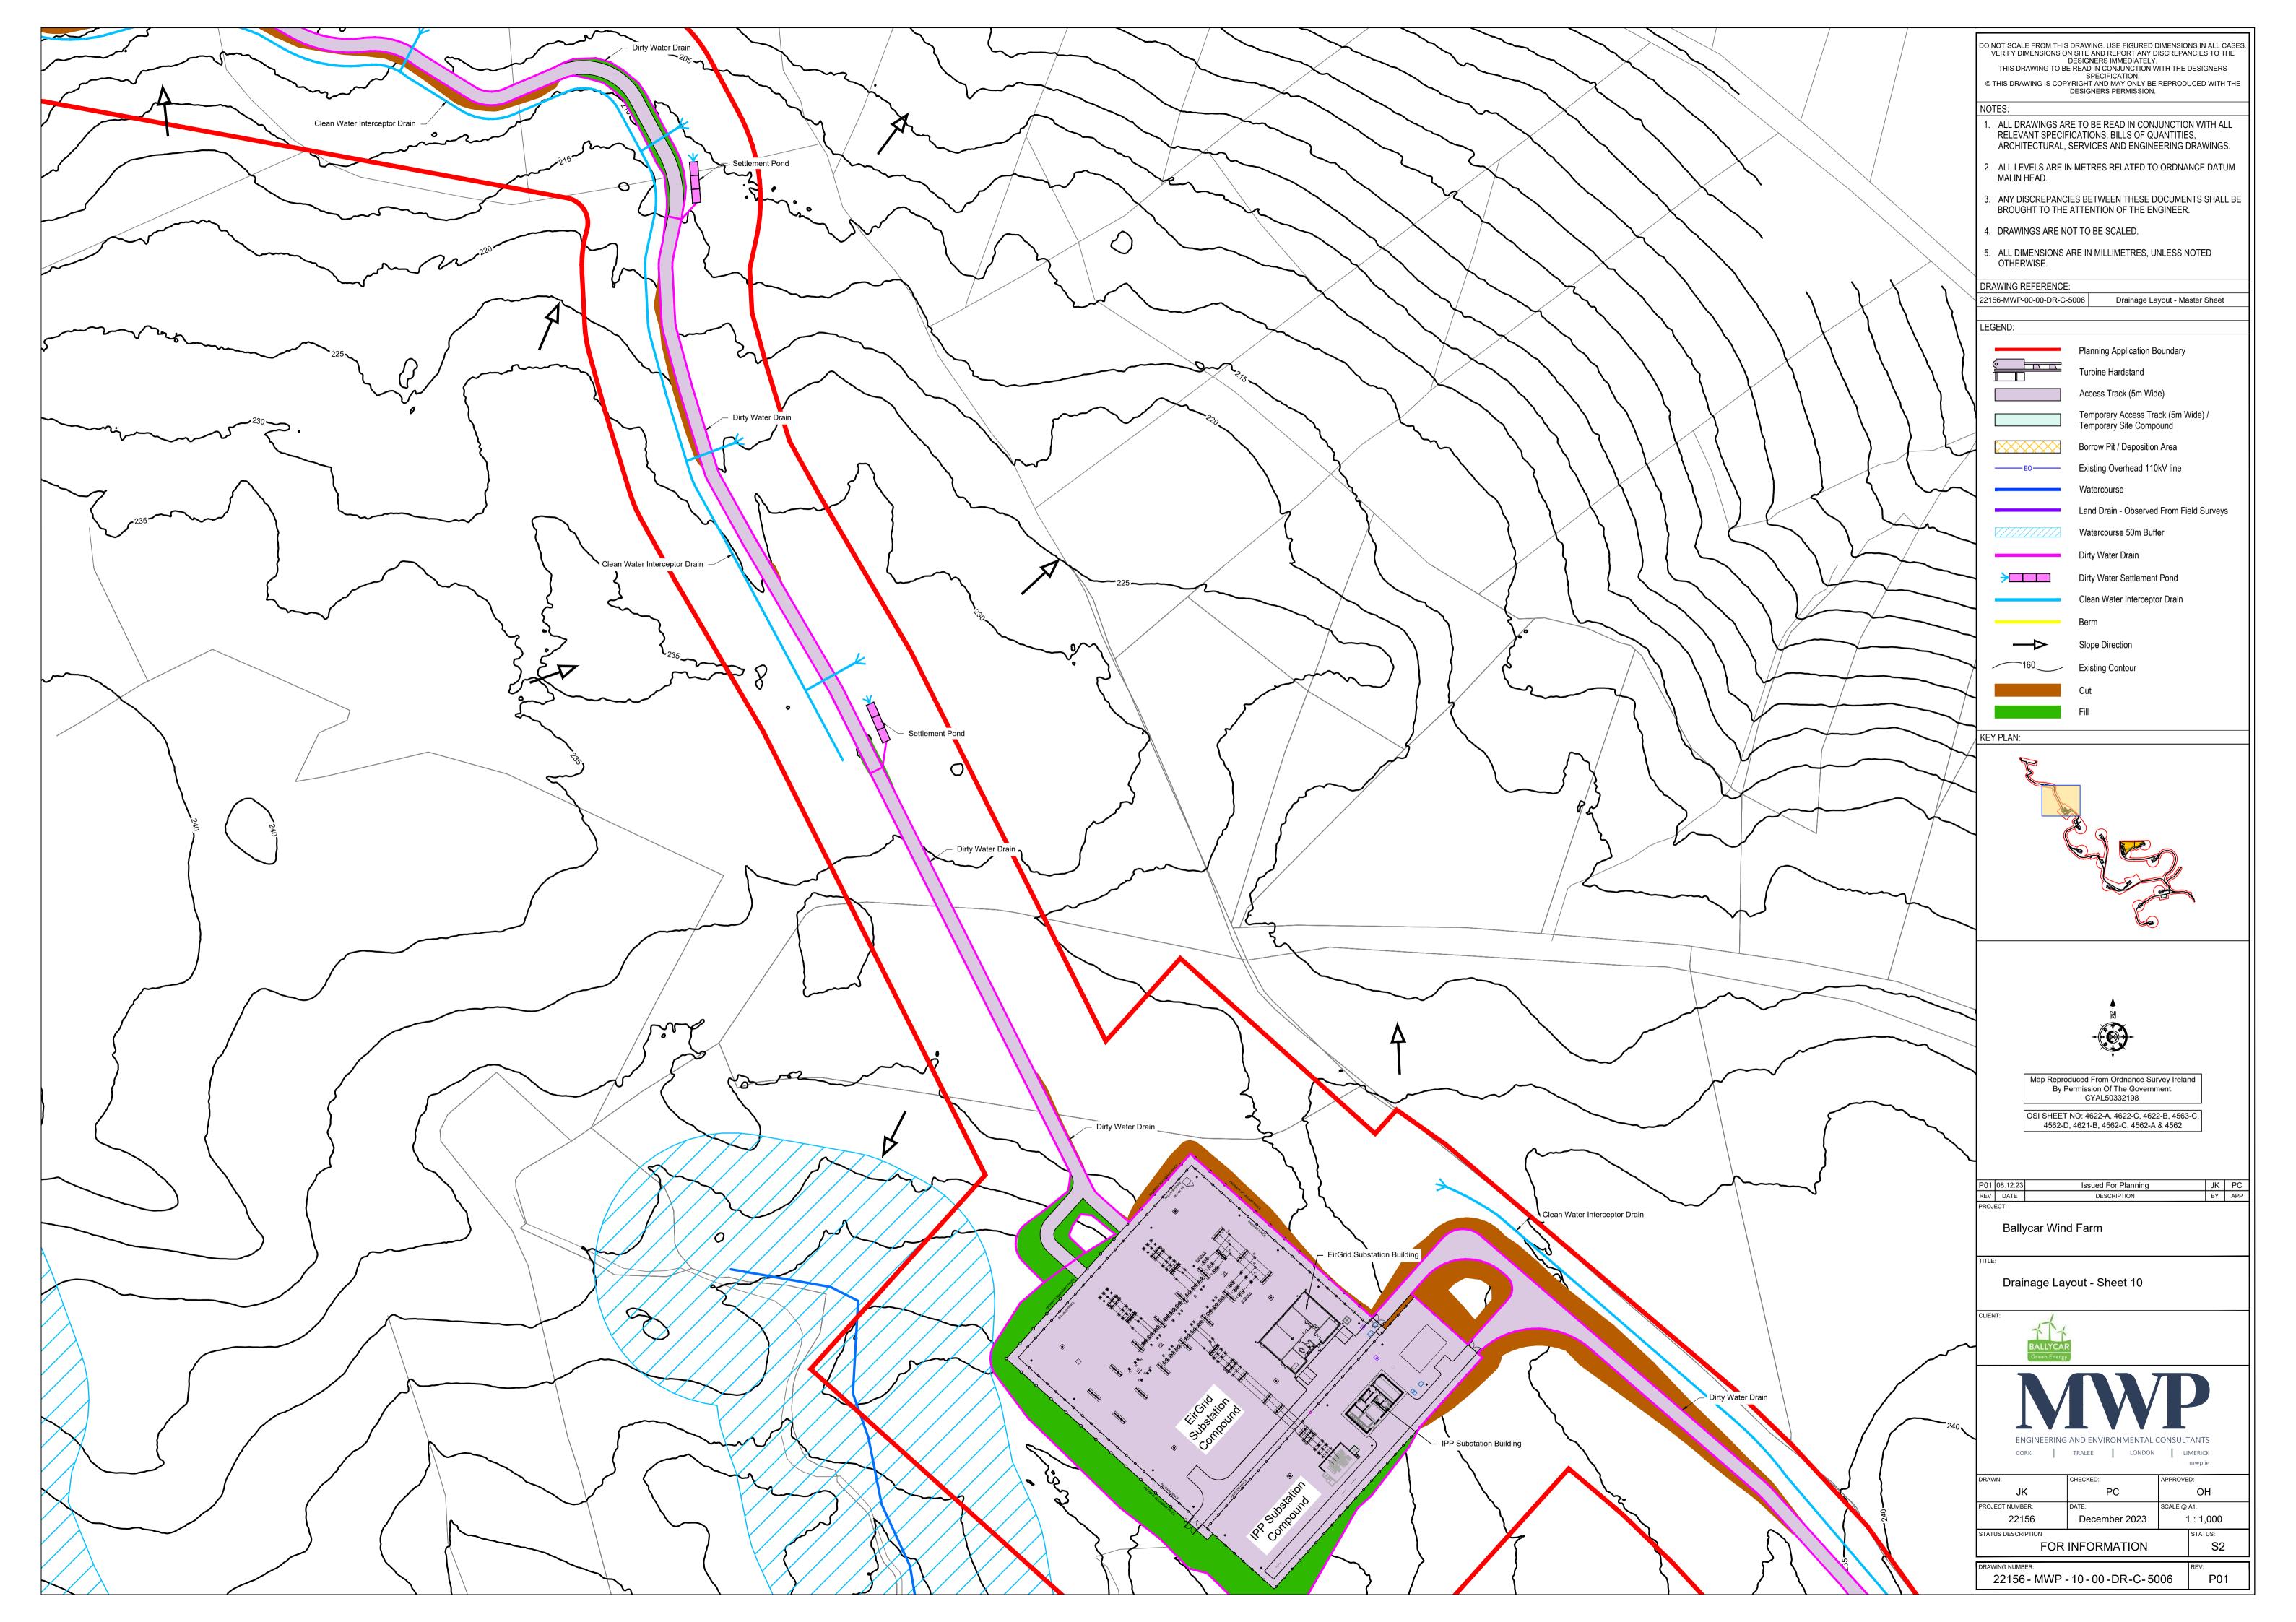

| Drawing Number            | Drawing Title                                    | Drawing<br>Size |
|---------------------------|--------------------------------------------------|-----------------|
|                           |                                                  |                 |
| 22156-MWP-00-00-DR-C-5001 | Site Context Map                                 | A1              |
| 22156-MWP-00-00-DR-C-5002 | Planning Application and Landholding Boundary    | A0              |
| 22156-MWP-00-00-DR-C-5003 | Planning Application Boundary                    | A0              |
| 22156-MWP-00-00-DR-C-5004 | Existing Contours                                | A0              |
| 22156-MWP-00-00-DR-C-5005 | Site Layout - Master Sheet                       | A0              |
| 22156-MWP-01-00-DR-C-5005 | Site Layout - Sheet 1                            | A1              |
| 22156-MWP-02-00-DR-C-5005 | Site Layout - Sheet 2                            | A1              |
| 22156-MWP-03-00-DR-C-5005 | Site Layout - Sheet 3                            | A1              |
| 22156-MWP-04-00-DR-C-5005 | Site Layout - Sheet 4                            | A1              |
| 22156-MWP-05-00-DR-C-5005 | Site Layout - Sheet 5                            | A1              |
| 22156-MWP-06-00-DR-C-5005 | Site Layout - Sheet 6                            | A1              |
| 22156-MWP-07-00-DR-C-5005 | Site Layout - Sheet 7                            | A1              |
| 22156-MWP-08-00-DR-C-5005 | Site Layout - Sheet 8                            | A1              |
| 22156-MWP-09-00-DR-C-5005 | Site Layout - Sheet 9                            | A1              |
| 22156-MWP-10-00-DR-C-5005 | Site Layout - Sheet 10                           | A1              |
| 22156-MWP-11-00-DR-C-5005 | Site Layout - Sheet 11                           | A1              |
| 22156-MWP-00-00-DR-C-5006 | Drainage Layout - Master Sheet                   | A0              |
| 22156-MWP-01-00-DR-C-5006 | Drainage Layout - Sheet 1                        | A1              |
| 22156-MWP-02-00-DR-C-5006 | Drainage Layout - Sheet 2                        | A1              |
| 22156-MWP-03-00-DR-C-5006 | Drainage Layout - Sheet 3                        | A1              |
| 22156-MWP-04-00-DR-C-5006 | Drainage Layout - Sheet 4                        | A1              |
| 22156-MWP-05-00-DR-C-5006 | Drainage Layout - Sheet 5                        | A1              |
| 22156-MWP-06-00-DR-C-5006 | Drainage Layout - Sheet 6                        | A1              |
| 22156-MWP-07-00-DR-C-5006 | Drainage Layout - Sheet 7                        | A1              |
| 22156-MWP-08-00-DR-C-5006 | Drainage Layout - Sheet 8                        | A1              |
| 22156-MWP-09-00-DR-C-5006 | Drainage Layout - Sheet 9                        | A1              |
| 22156-MWP-10-00-DR-C-5006 | Drainage Layout - Sheet 10                       | A1              |
| 22156-MWP-11-00-DR-C-5006 | Drainage Layout - Sheet 11                       | A1              |
| 22156-MWP-00-00-DR-C-5007 | Site Access Layout and Sight Distances - Sheet 1 | A1              |
| 22156-MWP-00-00-DR-C-5008 | Site Access Layout and Sight Distances - Sheet 2 | A1              |
| 22156-MWP-00-00-DR-C-5009 | Turbine Delivery Route                           | A1              |
| 22156-MWP-00-00-DR-C-5010 | Revegetation of Temporary Works Areas            | A1              |
| 22156-MWP-00-00-DR-C-5401 | Turbine Elevations Details                       | A1              |
| 22156-MWP-00-00-DR-C-5402 | Turbine Foundation Details                       | A1              |
| 22156-MWP-00-00-DR-C-5403 | Turbine Hardstand Details                        | A1              |