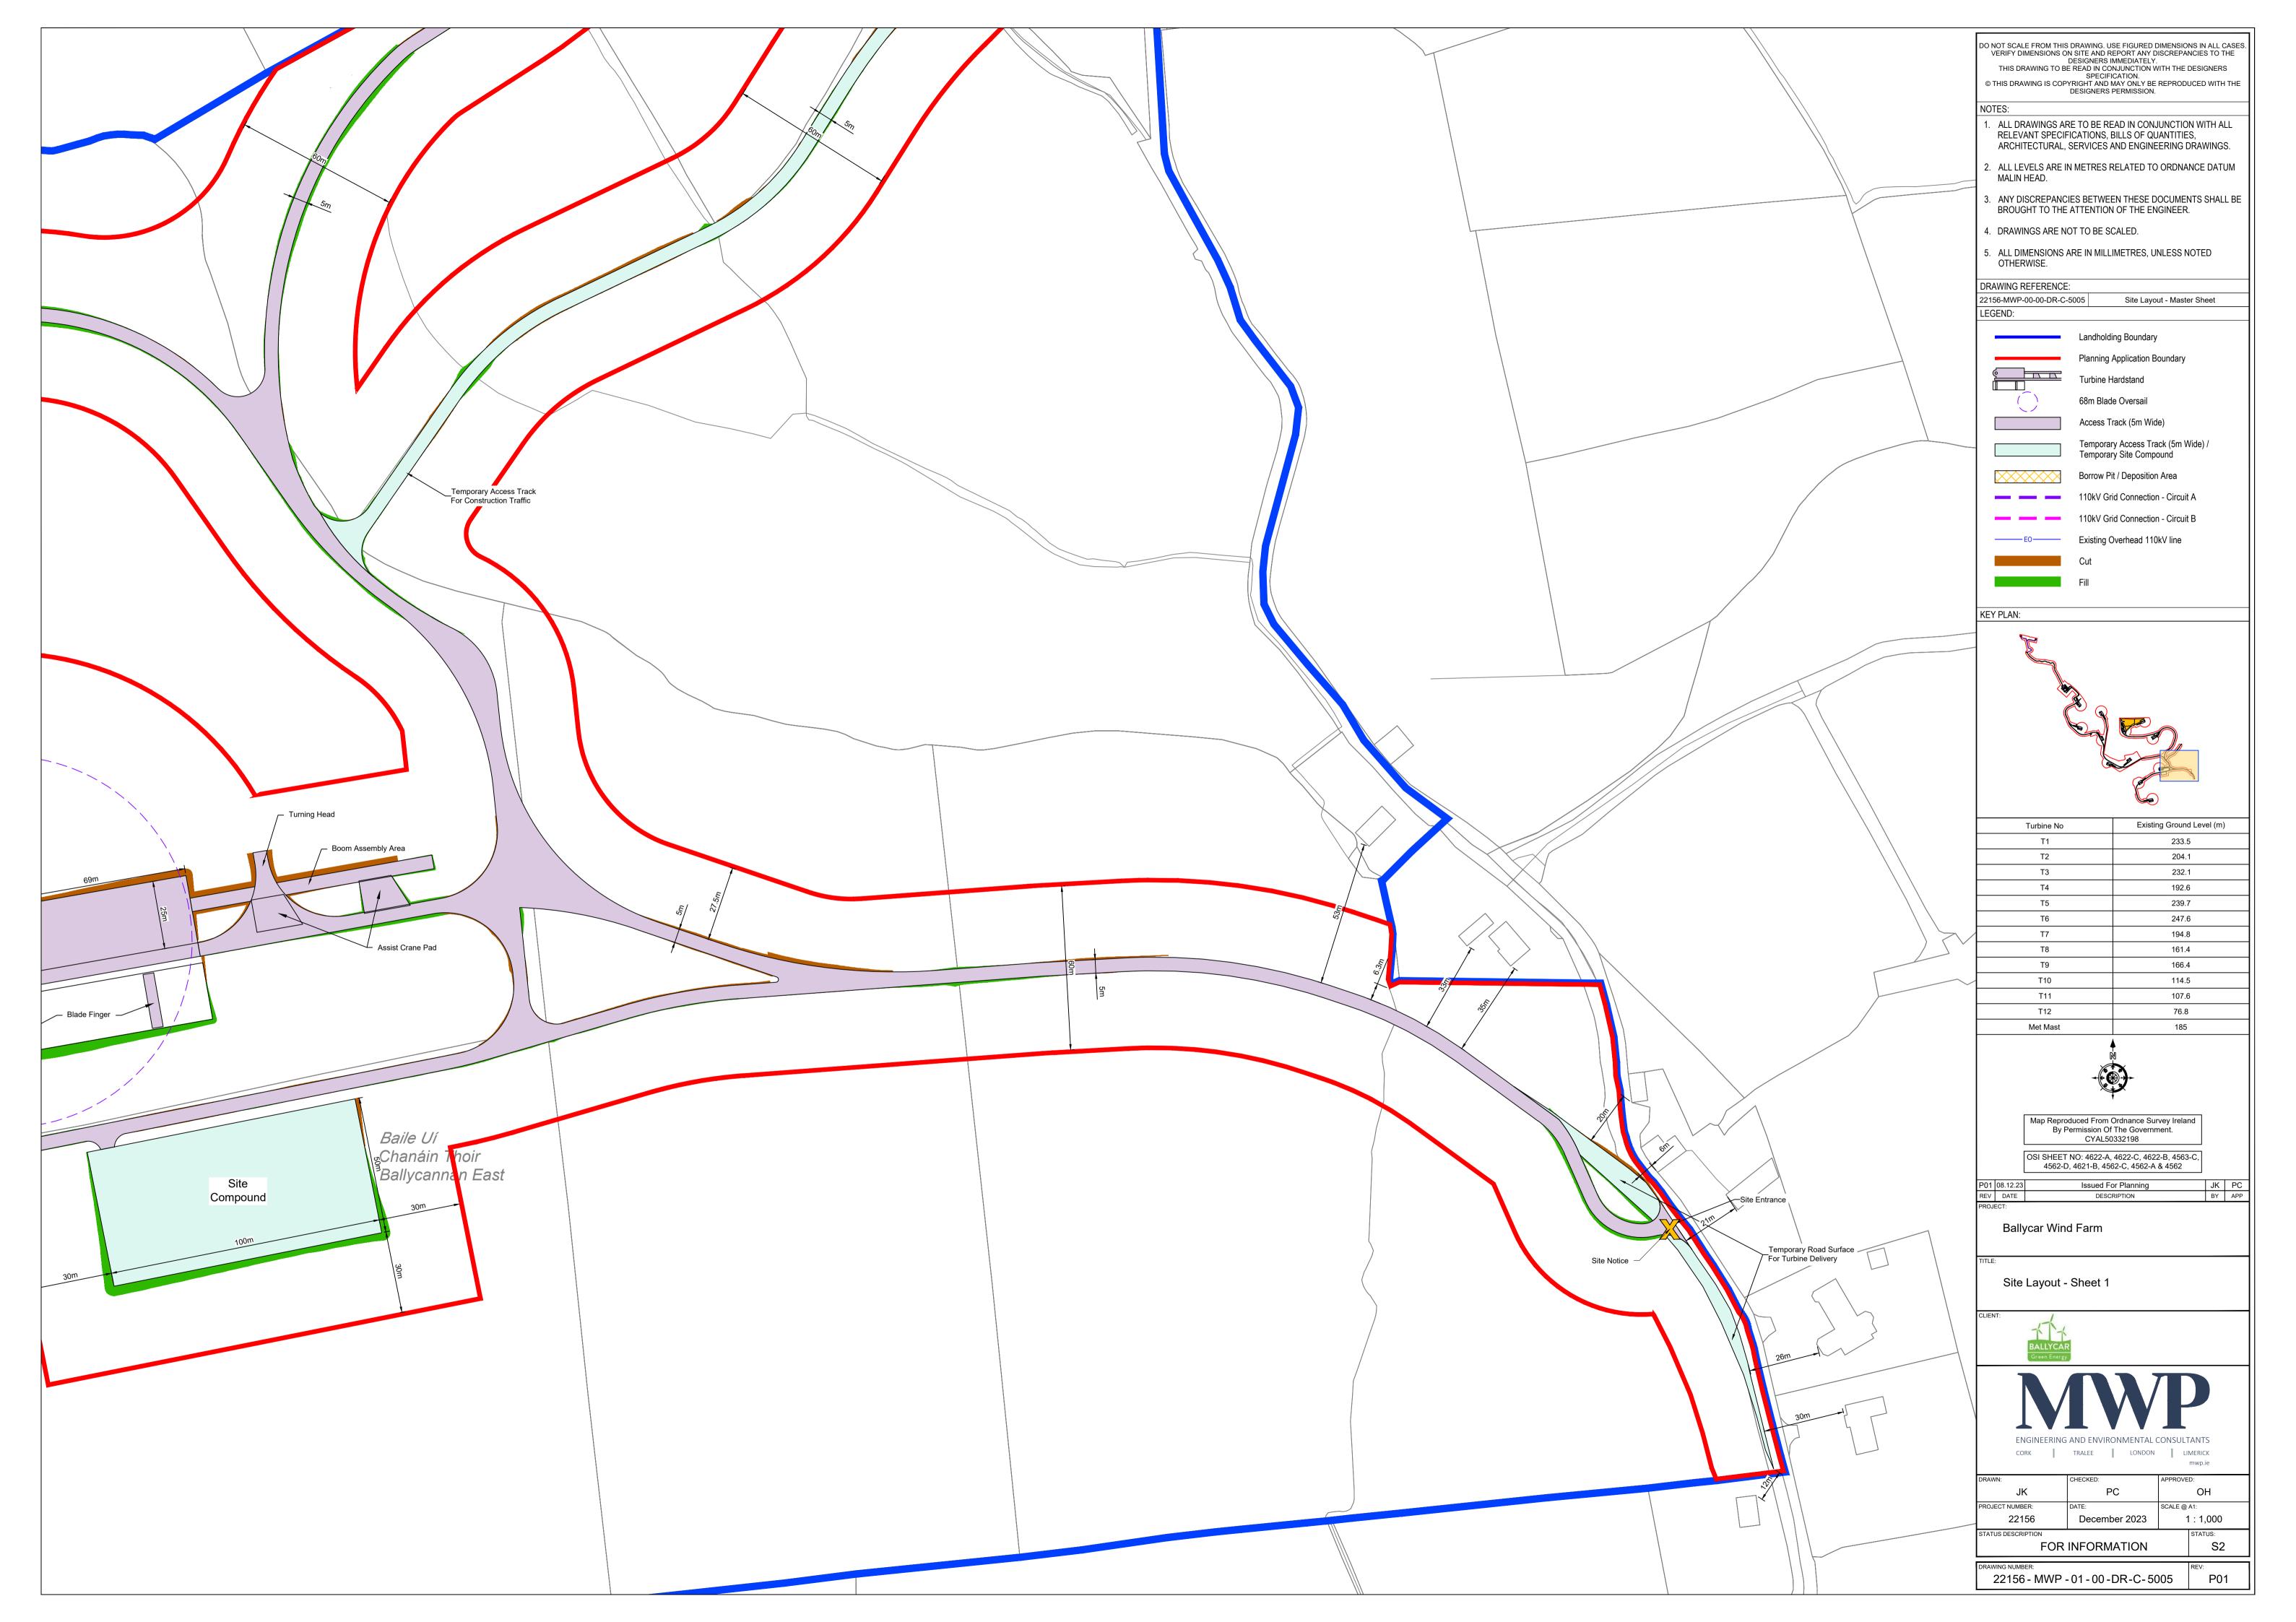

| Drawing Number            | Drawing Title                                    | Drawing<br>Size |
|---------------------------|--------------------------------------------------|-----------------|
|                           |                                                  |                 |
| 22156-MWP-00-00-DR-C-5001 | Site Context Map                                 | A1              |
| 22156-MWP-00-00-DR-C-5002 | Planning Application and Landholding Boundary    | A0              |
| 22156-MWP-00-00-DR-C-5003 | Planning Application Boundary                    | A0              |
| 22156-MWP-00-00-DR-C-5004 | Existing Contours                                | A0              |
| 22156-MWP-00-00-DR-C-5005 | Site Layout - Master Sheet                       | A0              |
| 22156-MWP-01-00-DR-C-5005 | Site Layout - Sheet 1                            | A1              |
| 22156-MWP-02-00-DR-C-5005 | Site Layout - Sheet 2                            | A1              |
| 22156-MWP-03-00-DR-C-5005 | Site Layout - Sheet 3                            | A1              |
| 22156-MWP-04-00-DR-C-5005 | Site Layout - Sheet 4                            | A1              |
| 22156-MWP-05-00-DR-C-5005 | Site Layout - Sheet 5                            | A1              |
| 22156-MWP-06-00-DR-C-5005 | Site Layout - Sheet 6                            | A1              |
| 22156-MWP-07-00-DR-C-5005 | Site Layout - Sheet 7                            | A1              |
| 22156-MWP-08-00-DR-C-5005 | Site Layout - Sheet 8                            | A1              |
| 22156-MWP-09-00-DR-C-5005 | Site Layout - Sheet 9                            | A1              |
| 22156-MWP-10-00-DR-C-5005 | Site Layout - Sheet 10                           | A1              |
| 22156-MWP-11-00-DR-C-5005 | Site Layout - Sheet 11                           | A1              |
| 22156-MWP-00-00-DR-C-5006 | Drainage Layout - Master Sheet                   | A0              |
| 22156-MWP-01-00-DR-C-5006 | Drainage Layout - Sheet 1                        | A1              |
| 22156-MWP-02-00-DR-C-5006 | Drainage Layout - Sheet 2                        | A1              |
| 22156-MWP-03-00-DR-C-5006 | Drainage Layout - Sheet 3                        | A1              |
| 22156-MWP-04-00-DR-C-5006 | Drainage Layout - Sheet 4                        | A1              |
| 22156-MWP-05-00-DR-C-5006 | Drainage Layout - Sheet 5                        | A1              |
| 22156-MWP-06-00-DR-C-5006 | Drainage Layout - Sheet 6                        | A1              |
| 22156-MWP-07-00-DR-C-5006 | Drainage Layout - Sheet 7                        | A1              |
| 22156-MWP-08-00-DR-C-5006 | Drainage Layout - Sheet 8                        | A1              |
| 22156-MWP-09-00-DR-C-5006 | Drainage Layout - Sheet 9                        | A1              |
| 22156-MWP-10-00-DR-C-5006 | Drainage Layout - Sheet 10                       | A1              |
| 22156-MWP-11-00-DR-C-5006 | Drainage Layout - Sheet 11                       | A1              |
| 22156-MWP-00-00-DR-C-5007 | Site Access Layout and Sight Distances - Sheet 1 | A1              |
| 22156-MWP-00-00-DR-C-5008 | Site Access Layout and Sight Distances - Sheet 2 | A1              |
| 22156-MWP-00-00-DR-C-5009 | Turbine Delivery Route                           | A1              |
| 22156-MWP-00-00-DR-C-5010 | Revegetation of Temporary Works Areas            | A1              |
| 22156-MWP-00-00-DR-C-5401 | Turbine Elevations Details                       | A1              |
| 22156-MWP-00-00-DR-C-5402 | Turbine Foundation Details                       | A1              |
| 22156-MWP-00-00-DR-C-5403 | Turbine Hardstand Details                        | A1              |