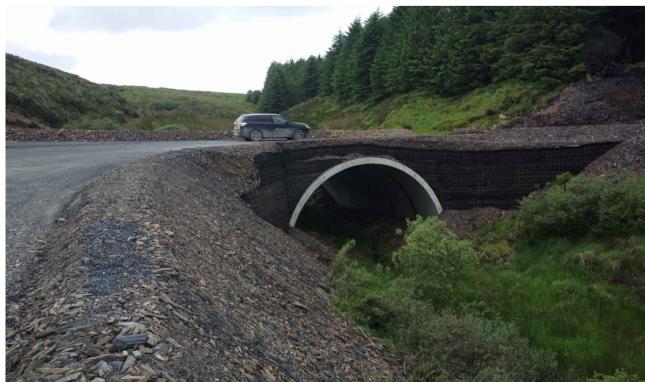

| 240.705 — | 240.705 | I       |                |
| Level Difference |                                                                                    | 0.299                       | 11.083                        | 13.941    | 12.947         | 10.913    |   | 0.0-<br> | 7.494     | 5.994     | 4.766     | 3.614   | 3.057                                        | 2.438     | 2.131             | 1.965     | 1.830   |         |                |

# LONGSECTION A-A

SCALE: H 1:500,V 1:500. DATUM: 240.000



# LONGSECTION B-B

SCALE: H 1:500,V 1:500. DATUM: 235.000



 Barn
 Existing Ground Portion
 Stating Ground Portion
 <thS







New Land Drain / Stream Crossing Detail - Cross Section Scale 1:50



Widening Detail of Existing Land Drain / Stream Crossing Detail Scale 1:50







Bottomless Arch Culvert Crossing



22156 - MWP - 00 - 00 - DR - C - 5412

P01





oject Management Initials: Designer: JC Checked: GC



Head Office Beenreigh, Abbeydorney, Tralee, Co. Kerry Ireland Tel: 00353 66 7135710 Regional Office Basepoint Business Centre Stroudley Road, Basingstoke, Hampshire, RG24 8UP, UK Tel: 00 44 1256406664

# PROJECT

# Ballycar Wind Farm 110kV UGC Grid Connection

CLIENT



CONSULTANTS

NOTES: -

- This drawing is to be read in conjunction with relevant drawings, specifications and reports.
- relevant drawings, specifications and reports.Drawings are not to be scaled use figured dimensions only.

# LEGEND: -

 Planning Application Boundary<br/>shown thus

 UG Cable Route shown thus (1.5 km)

 Overhead Line & End Mast

 Ballycar WF Turbine Location

 Turbi