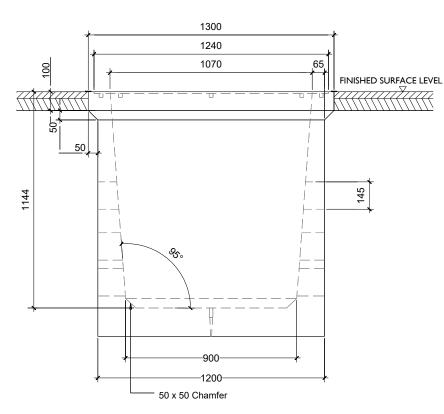

| Drawing Number            | Drawing Title                                                       | Drawing<br>Size |
|---------------------------|---------------------------------------------------------------------|-----------------|
|                           |                                                                     |                 |
| 22156-MWP-00-00-DR-C-5404 | Met Mast Details                                                    | A1              |
| 22156-MWP-00-00-DR-C-5405 | Access Track Details                                                | A1              |
| 22156-MWP-00-00-DR-C-5406 | Drainage Details                                                    | A1              |
| 22156-MWP-00-00-DR-C-5407 | Cable Trench Details                                                | A1              |
| 22156-MWP-00-00-DR-C-5408 | Temporary Site Construction Compound Layout<br>and Building Details | A1              |
| 22156-MWP-00-00-DR-C-5409 | Entrance Gate Details                                               | A3              |
| 22156-MWP-00-00-DR-C-5410 | Timber Post and Rail Details                                        | A3              |
| 22156-MWP-00-00-DR-C-5411 | Borrow Pit / Material Storage Area Plan and Sections                | A1              |
| 22156-MWP-00-00-DR-C-5412 | Watercourse Crossing Details                                        | A1              |
| 05923-DR-100              | Overall Site Location Map                                           | A1              |
| 05923-DR-101              | Site Layout Plan                                                    | A1              |
| 05923-DR-107              | End Mast Details                                                    | A2              |
| 05923-DR-108              | Elevation View of Proposed Tower Locations                          | A1              |
| 05923-DR-110              | Typical Ducting Through Regional/Local<br>Roadways                  | A1              |
| 05923-DR-111              | Ducting Through Forestry Track                                      | A3              |
| 05923-DR-112              | Typical Section Through Private Lands                               | A3              |
| 05923-DR-113              | Typical 110kV Ducting Through Existing Floating<br>Track            | A1              |
| 05923-DR-115              | Forestry Fire-Break Track Section                                   | A3              |
| 05923-DR-116              | Typical Communications Chamber Details                              | A3              |
| 05923-DR-117              | Typical Earth Link Chamber Details                                  | A3              |
| 05923-DR-118              | Typical Transition Chamber Details                                  | A3              |
| 05923-DR-119              | Joint Bay Section Detail                                            | A2              |
| 05923-DR-120              | 110kV Joint Bay General Arrangement and<br>Details                  | A1              |
| 05923-DR-121              | Typical Section Through Ducting in Flat<br>Formation                | A3              |
| 05923-DR-130              | Substation Compound Layout                                          | A1              |
| 05923-DR-131              | Substation Elevations                                               | A1              |
| 05923-DR-132              | Control Building - Plan & Elevations & Section                      | A1              |
| 05923-DR-133              | IPP Building - Plan & Elevations & Section                          | A1              |
| 05923-DR-134              | Lightning Monopole Foundation Details 18m<br>Masts                  | A3              |