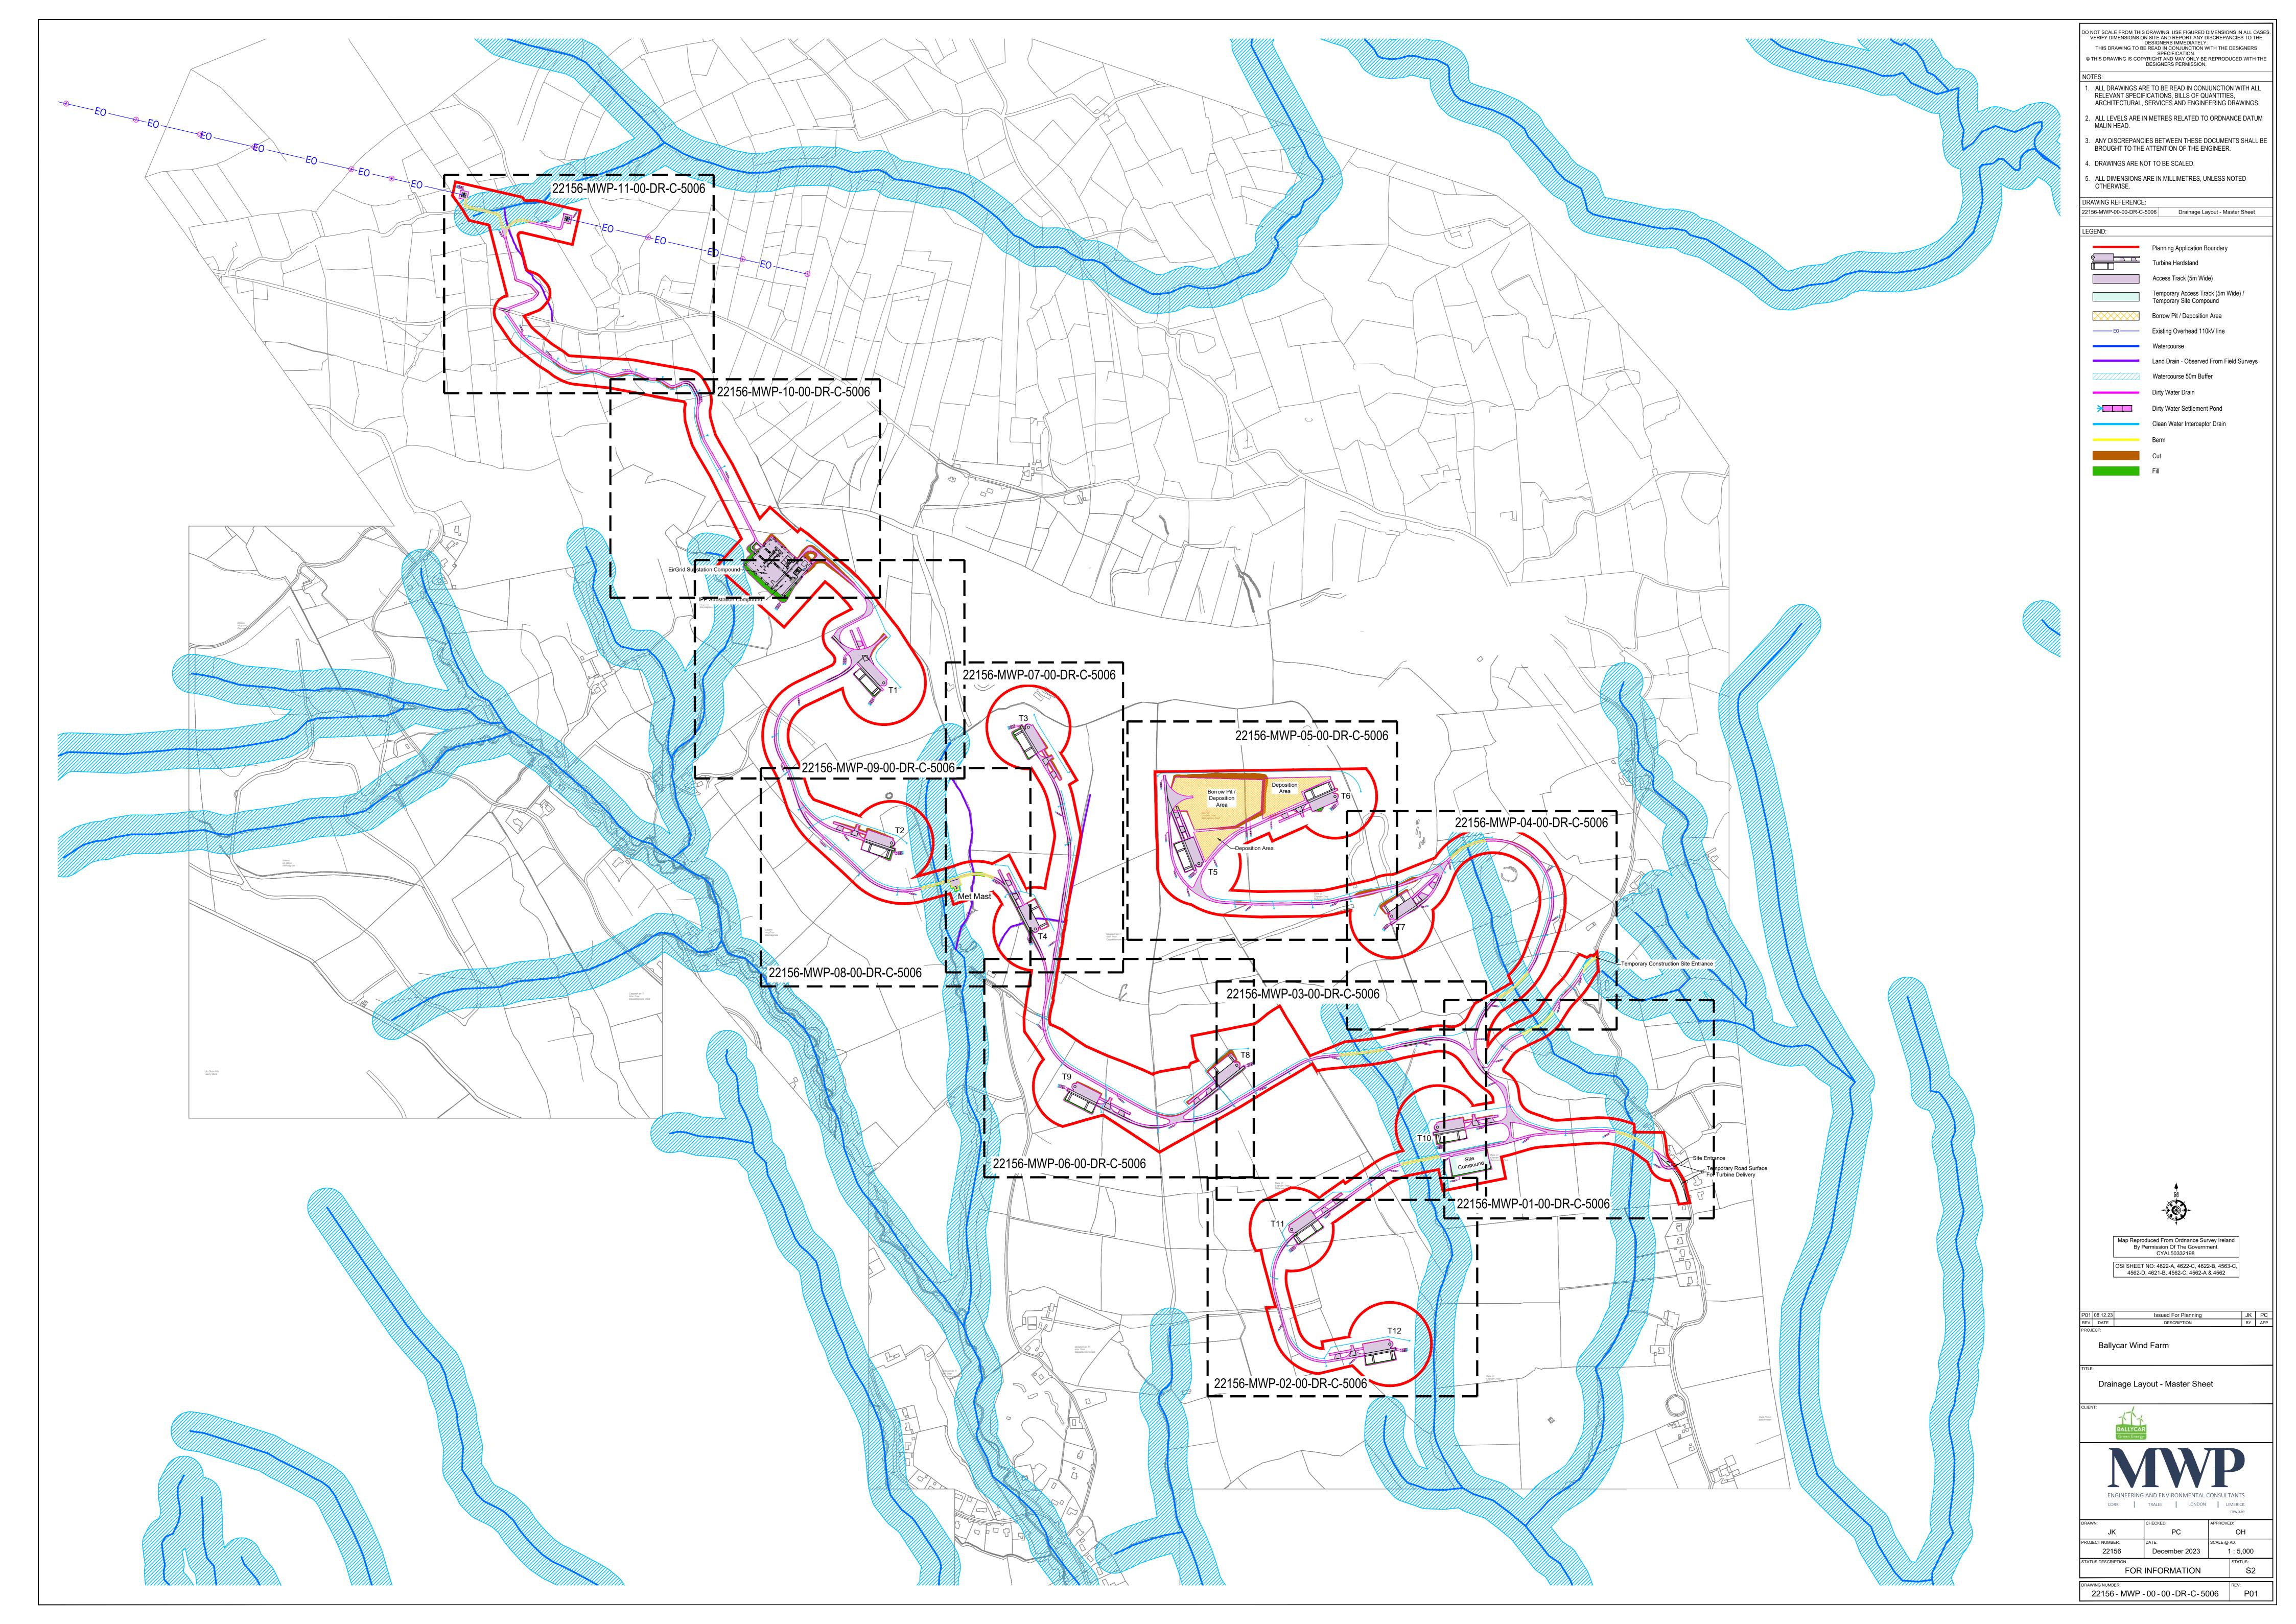

| Drawing Number            | Drawing Title                                    | Drawing<br>Size |
|---------------------------|--------------------------------------------------|-----------------|
|                           |                                                  |                 |
| 22156-MWP-00-00-DR-C-5001 | Site Context Map                                 | A1              |
| 22156-MWP-00-00-DR-C-5002 | Planning Application and Landholding Boundary    | A0              |
| 22156-MWP-00-00-DR-C-5003 | Planning Application Boundary                    | A0              |
| 22156-MWP-00-00-DR-C-5004 | Existing Contours                                | A0              |
| 22156-MWP-00-00-DR-C-5005 | Site Layout - Master Sheet                       | A0              |
| 22156-MWP-01-00-DR-C-5005 | Site Layout - Sheet 1                            | A1              |
| 22156-MWP-02-00-DR-C-5005 | Site Layout - Sheet 2                            | A1              |
| 22156-MWP-03-00-DR-C-5005 | Site Layout - Sheet 3                            | A1              |
| 22156-MWP-04-00-DR-C-5005 | Site Layout - Sheet 4                            | A1              |
| 22156-MWP-05-00-DR-C-5005 | Site Layout - Sheet 5                            | A1              |
| 22156-MWP-06-00-DR-C-5005 | Site Layout - Sheet 6                            | A1              |
| 22156-MWP-07-00-DR-C-5005 | Site Layout - Sheet 7                            | A1              |
| 22156-MWP-08-00-DR-C-5005 | Site Layout - Sheet 8                            | A1              |
| 22156-MWP-09-00-DR-C-5005 | Site Layout - Sheet 9                            | A1              |
| 22156-MWP-10-00-DR-C-5005 | Site Layout - Sheet 10                           | A1              |
| 22156-MWP-11-00-DR-C-5005 | Site Layout - Sheet 11                           | A1              |
| 22156-MWP-00-00-DR-C-5006 | Drainage Layout - Master Sheet                   | A0              |
| 22156-MWP-01-00-DR-C-5006 | Drainage Layout - Sheet 1                        | A1              |
| 22156-MWP-02-00-DR-C-5006 | Drainage Layout - Sheet 2                        | A1              |
| 22156-MWP-03-00-DR-C-5006 | Drainage Layout - Sheet 3                        | A1              |
| 22156-MWP-04-00-DR-C-5006 | Drainage Layout - Sheet 4                        | A1              |
| 22156-MWP-05-00-DR-C-5006 | Drainage Layout - Sheet 5                        | A1              |
| 22156-MWP-06-00-DR-C-5006 | Drainage Layout - Sheet 6                        | A1              |
| 22156-MWP-07-00-DR-C-5006 | Drainage Layout - Sheet 7                        | A1              |
| 22156-MWP-08-00-DR-C-5006 | Drainage Layout - Sheet 8                        | A1              |
| 22156-MWP-09-00-DR-C-5006 | Drainage Layout - Sheet 9                        | A1              |
| 22156-MWP-10-00-DR-C-5006 | Drainage Layout - Sheet 10                       | A1              |
| 22156-MWP-11-00-DR-C-5006 | Drainage Layout - Sheet 11                       | A1              |
| 22156-MWP-00-00-DR-C-5007 | Site Access Layout and Sight Distances - Sheet 1 | A1              |
| 22156-MWP-00-00-DR-C-5008 | Site Access Layout and Sight Distances - Sheet 2 | A1              |
| 22156-MWP-00-00-DR-C-5009 | Turbine Delivery Route                           | A1              |
| 22156-MWP-00-00-DR-C-5010 | Revegetation of Temporary Works Areas            | A1              |
| 22156-MWP-00-00-DR-C-5401 | Turbine Elevations Details                       | A1              |
| 22156-MWP-00-00-DR-C-5402 | Turbine Foundation Details                       | A1              |
| 22156-MWP-00-00-DR-C-5403 | Turbine Hardstand Details                        | A1              |