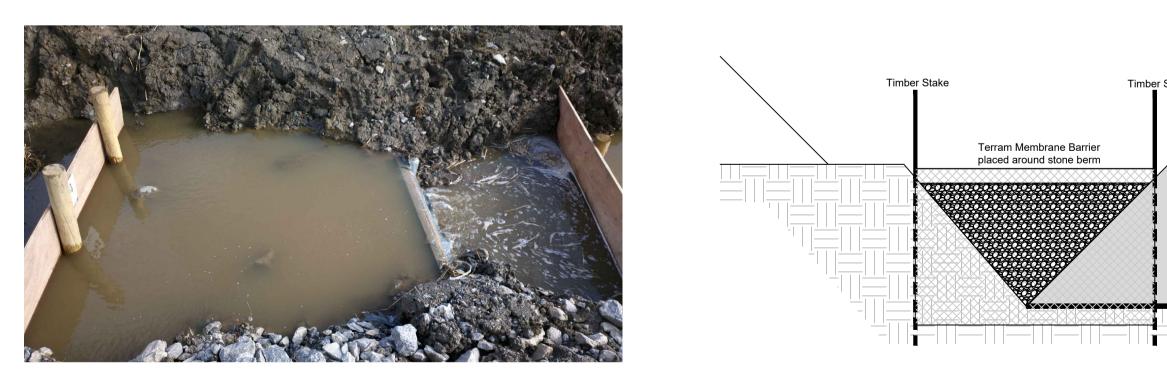

| Drawing Number            | Drawing Title                                                       | Drawing<br>Size |
|---------------------------|---------------------------------------------------------------------|-----------------|
|                           |                                                                     |                 |
| 22156-MWP-00-00-DR-C-5404 | Met Mast Details                                                    | A1              |
| 22156-MWP-00-00-DR-C-5405 | Access Track Details                                                | A1              |
| 22156-MWP-00-00-DR-C-5406 | Drainage Details                                                    | A1              |
| 22156-MWP-00-00-DR-C-5407 | Cable Trench Details                                                | A1              |
| 22156-MWP-00-00-DR-C-5408 | Temporary Site Construction Compound Layout<br>and Building Details | A1              |
| 22156-MWP-00-00-DR-C-5409 | Entrance Gate Details                                               | A3              |
| 22156-MWP-00-00-DR-C-5410 | Timber Post and Rail Details                                        | A3              |
| 22156-MWP-00-00-DR-C-5411 | Borrow Pit / Material Storage Area Plan and Sections                | A1              |
| 22156-MWP-00-00-DR-C-5412 | Watercourse Crossing Details                                        | A1              |
| 05923-DR-100              | Overall Site Location Map                                           | A1              |
| 05923-DR-101              | Site Layout Plan                                                    | A1              |
| 05923-DR-107              | End Mast Details                                                    | A2              |
| 05923-DR-108              | Elevation View of Proposed Tower Locations                          | A1              |
| 05923-DR-110              | Typical Ducting Through Regional/Local<br>Roadways                  | A1              |
| 05923-DR-111              | Ducting Through Forestry Track                                      | A3              |
| 05923-DR-112              | Typical Section Through Private Lands                               | A3              |
| 05923-DR-113              | Typical 110kV Ducting Through Existing Floating<br>Track            | A1              |
| 05923-DR-115              | Forestry Fire-Break Track Section                                   | A3              |
| 05923-DR-116              | Typical Communications Chamber Details                              | A3              |
| 05923-DR-117              | Typical Earth Link Chamber Details                                  | A3              |
| 05923-DR-118              | Typical Transition Chamber Details                                  | A3              |
| 05923-DR-119              | Joint Bay Section Detail                                            | A2              |
| 05923-DR-120              | 110kV Joint Bay General Arrangement and<br>Details                  | A1              |
| 05923-DR-121              | Typical Section Through Ducting in Flat<br>Formation                | A3              |
| 05923-DR-130              | Substation Compound Layout                                          | A1              |
| 05923-DR-131              | Substation Elevations                                               | A1              |
| 05923-DR-132              | Control Building - Plan & Elevations & Section                      | A1              |
| 05923-DR-133              | IPP Building - Plan & Elevations & Section                          | A1              |
| 05923-DR-134              | Lightning Monopole Foundation Details 18m<br>Masts                  | A3              |