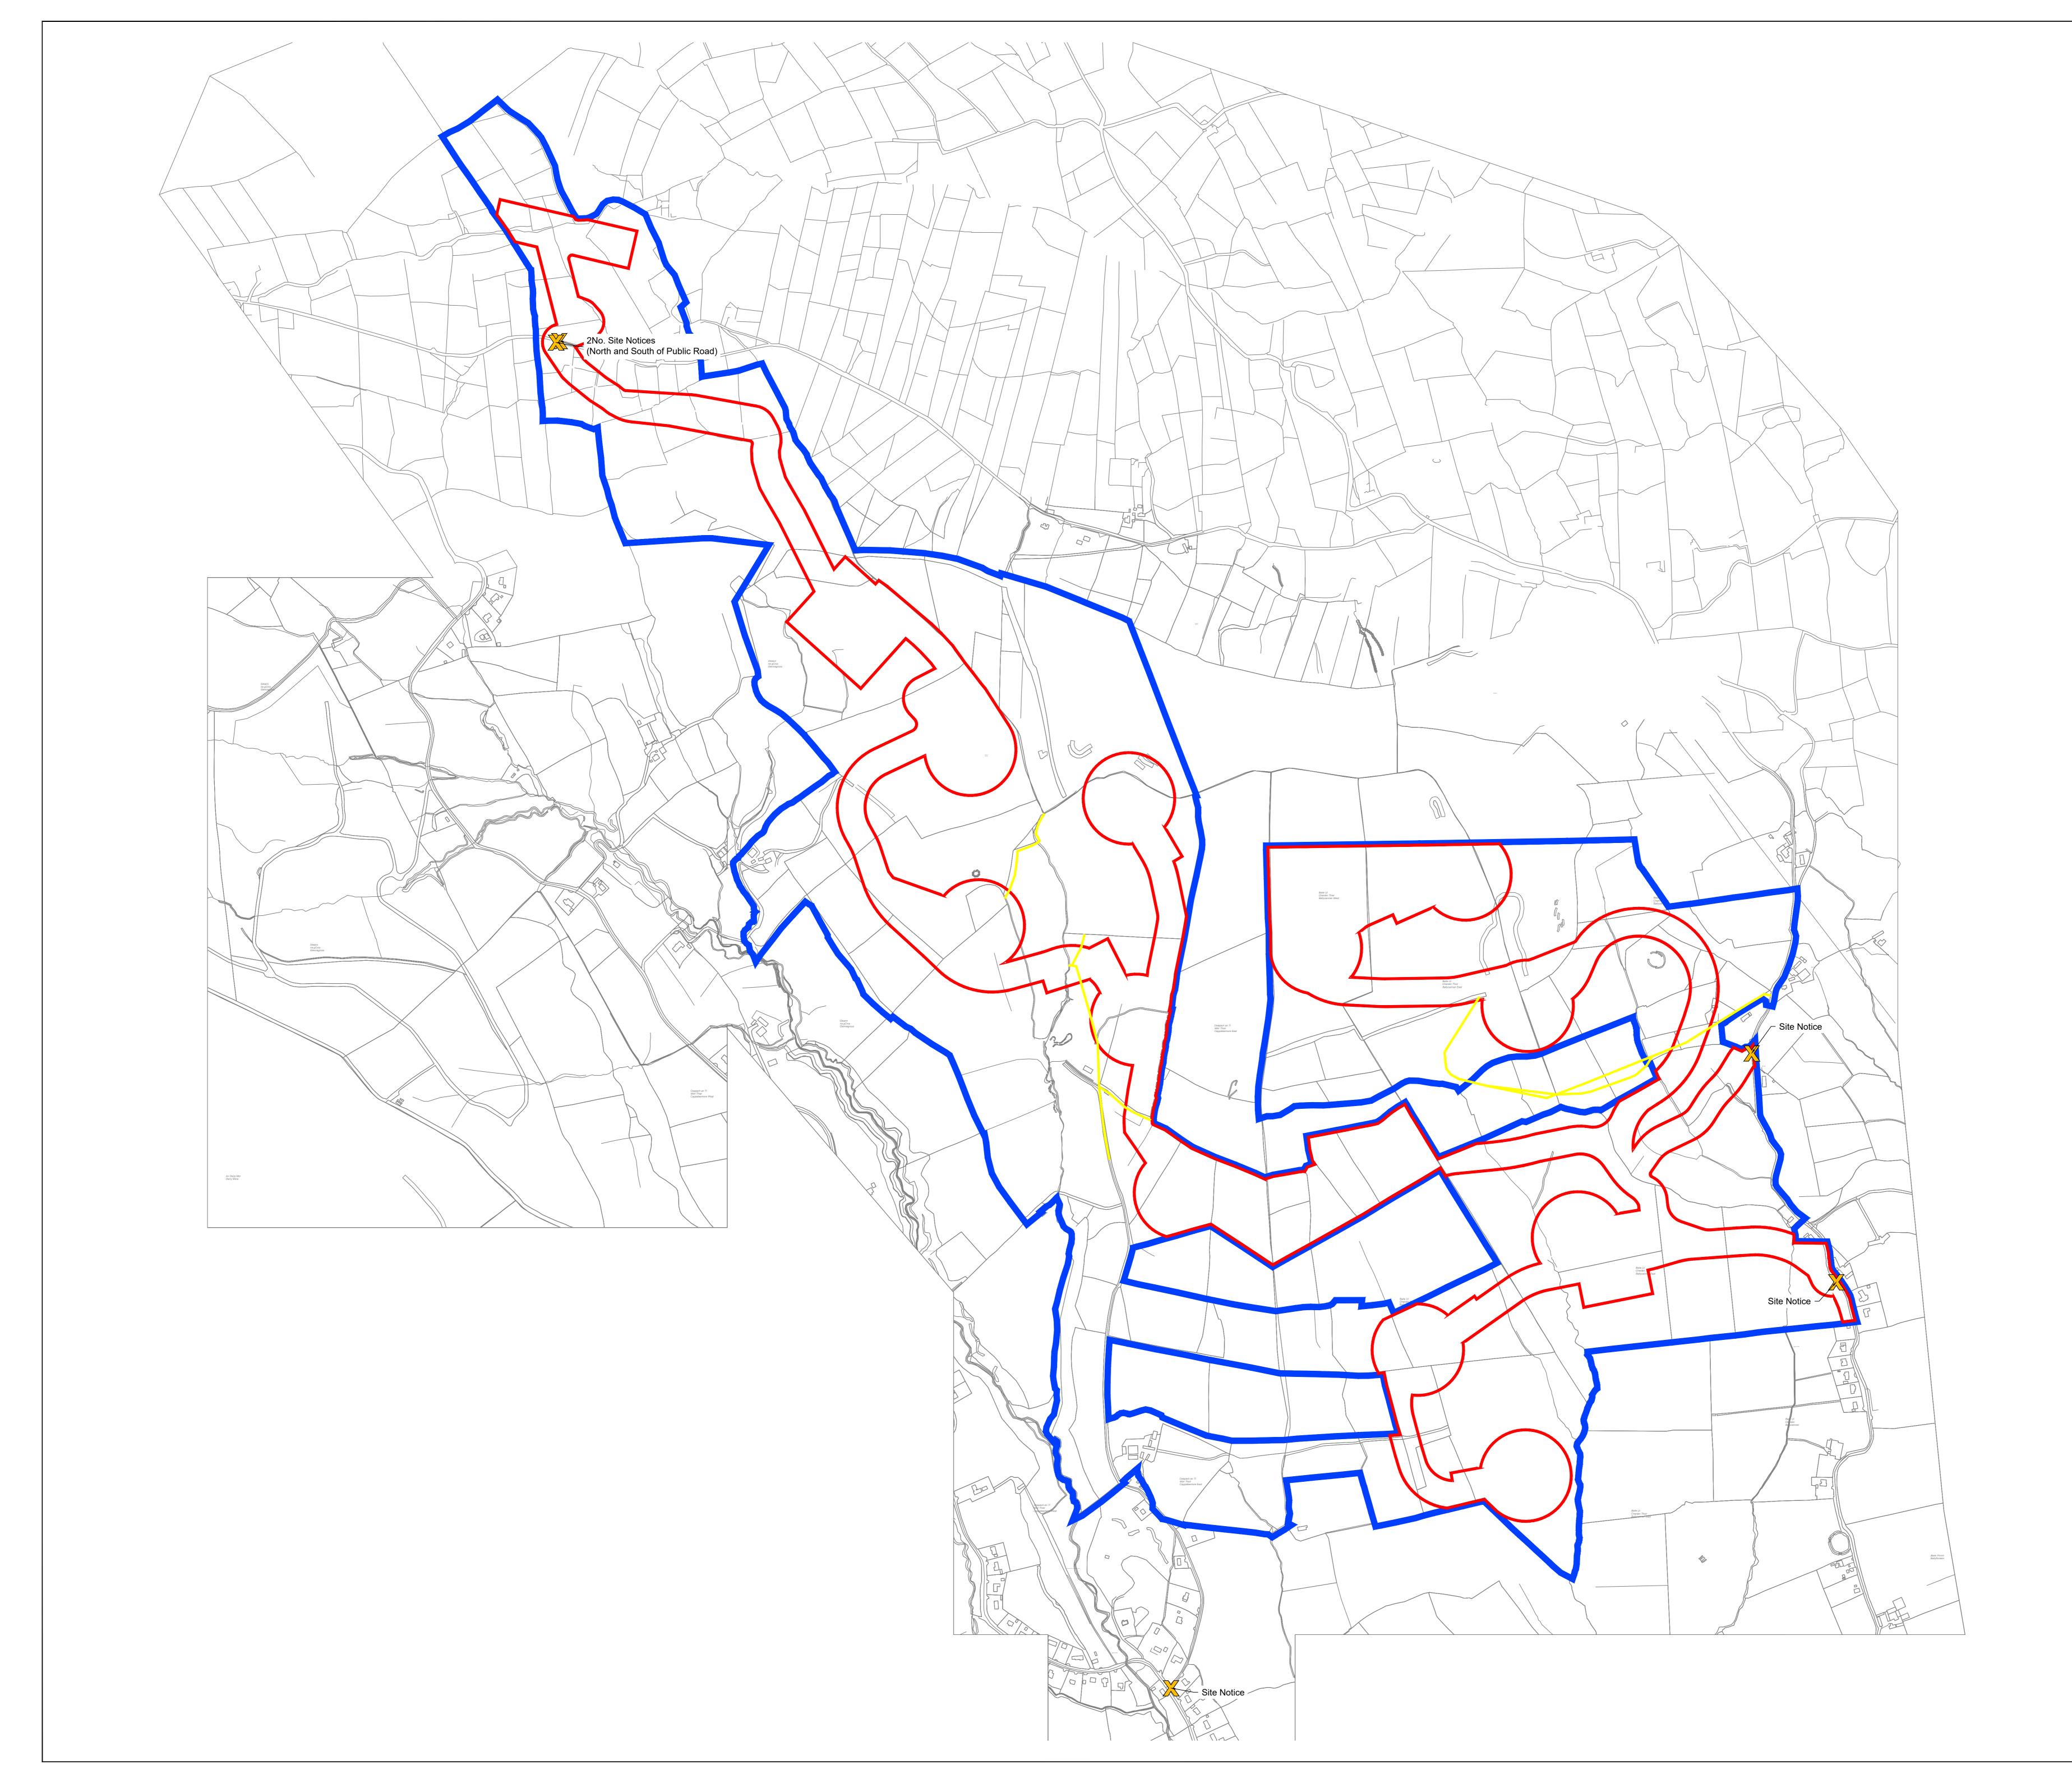

| VERIFY DI                            | MENSIONS O<br>AWING TO BE | DRAWING. USE<br>N SITE AND REP<br>DESIGNERS IMM<br>E READ IN CONJI<br>SPECIFICA<br>YRIGHT AND MA<br>DESIGNERS PE | ORT ANY DI:<br>IEDIATELY.<br>UNCTION WI<br>TION.<br>Y ONLY BE F | SCREPAI<br>TH THE I | DESIGNERS            |
|--------------------------------------|---------------------------|------------------------------------------------------------------------------------------------------------------|-----------------------------------------------------------------|---------------------|----------------------|
| RELEV                                | ANT SPECIF                | RE TO BE REAL                                                                                                    | LS OF QU                                                        | ANTITIE             | S,                   |
|                                      | VELS ARE II               | SERVICES AN<br>N METRES REI                                                                                      |                                                                 |                     |                      |
| BROUG                                | HT TO THE                 | IES BETWEEN<br>ATTENTION C<br>OT TO BE SCA                                                                       | F THE ENG                                                       |                     |                      |
| 5. ALL DIN<br>OTHER<br>LEGEND:       |                           | ARE IN MILLIM                                                                                                    | ETRES, UN                                                       | ILESS N             | IOTED                |
|                                      | ×                         | Planning Ap<br>Site Notice                                                                                       | plication Bc                                                    | oundary             |                      |
|                                      |                           |                                                                                                                  |                                                                 |                     |                      |
|                                      |                           |                                                                                                                  |                                                                 |                     |                      |
|                                      |                           |                                                                                                                  |                                                                 |                     |                      |
|                                      |                           |                                                                                                                  |                                                                 |                     |                      |
|                                      |                           |                                                                                                                  |                                                                 |                     |                      |
|                                      |                           |                                                                                                                  |                                                                 |                     |                      |
|                                      |                           |                                                                                                                  |                                                                 |                     |                      |
|                                      |                           |                                                                                                                  |                                                                 |                     |                      |
|                                      |                           |                                                                                                                  |                                                                 |                     |                      |
|                                      |                           |                                                                                                                  |                                                                 |                     |                      |
|                                      |                           |                                                                                                                  |                                                                 |                     |                      |
|                                      |                           |                                                                                                                  |                                                                 |                     |                      |
|                                      |                           |                                                                                                                  |                                                                 |                     |                      |
|                                      |                           |                                                                                                                  |                                                                 |                     |                      |
|                                      |                           |                                                                                                                  |                                                                 |                     |                      |
|                                      |                           |                                                                                                                  |                                                                 |                     |                      |
|                                      |                           |                                                                                                                  |                                                                 |                     |                      |
|                                      |                           |                                                                                                                  |                                                                 |                     |                      |
|                                      |                           |                                                                                                                  |                                                                 |                     |                      |
|                                      |                           |                                                                                                                  |                                                                 |                     |                      |
|                                      |                           |                                                                                                                  |                                                                 |                     |                      |
|                                      |                           |                                                                                                                  |                                                                 |                     |                      |
|                                      |                           |                                                                                                                  |                                                                 |                     |                      |
|                                      |                           |                                                                                                                  |                                                                 |                     |                      |
|                                      |                           |                                                                                                                  |                                                                 |                     |                      |
|                                      |                           |                                                                                                                  |                                                                 |                     |                      |
|                                      |                           |                                                                                                                  |                                                                 |                     |                      |
|                                      |                           |                                                                                                                  |                                                                 |                     |                      |
|                                      |                           |                                                                                                                  |                                                                 |                     |                      |
|                                      |                           |                                                                                                                  |                                                                 |                     |                      |
|                                      |                           | N                                                                                                                | <u>)</u>                                                        |                     |                      |
| 1                                    | Map Repro                 | duced From Ord                                                                                                   | dnance Surv                                                     | vey Irelar          | nd                   |
|                                      | By P<br>OSI SHEET         | NO: 4622-A, 462, 4562-                                                                                           | e Governm<br>2198<br>22-C, 4622                                 | ent.<br>-B, 4563    |                      |
|                                      |                           | 2, +002*                                                                                                         |                                                                 | _ ~~                | 1                    |
| P01 08.12.23<br>REV DATE<br>PROJECT: |                           | Issued For I<br>DESCRIP                                                                                          |                                                                 |                     | JK PC<br>BY APP      |
| Ballycar Wind Farm                   |                           |                                                                                                                  |                                                                 |                     |                      |
| Plan                                 | ning App                  | plication Bo                                                                                                     | oundary                                                         |                     |                      |
| CLIENT:                              | BALLYCAR                  | 1                                                                                                                |                                                                 |                     |                      |
| 1                                    | BALLICAR<br>Green Energy  |                                                                                                                  | 7                                                               | T                   |                      |
|                                      | V                         |                                                                                                                  | V                                                               | ŀ                   |                      |
| CO                                   |                           | AND ENVIRON<br>TRALEE                                                                                            | LONDON                                                          | u                   | MERICK<br>mwp.ie     |
| DRAWN:<br>JK<br>PROJECT NUMBE<br>221 | ER:                       | CHECKED:<br>PC<br>DATE:<br>Decembei                                                                              |                                                                 | APPROVE<br>SCALE @  | ОН                   |
| STATUS DESCRI                        | FOR                       | INFORMA                                                                                                          |                                                                 |                     | status:<br><b>S2</b> |
| DRAWING NUMB                         |                           | - 00 - 00 - DI                                                                                                   | R-C-50                                                          | 03                  | REV:<br>P01          |