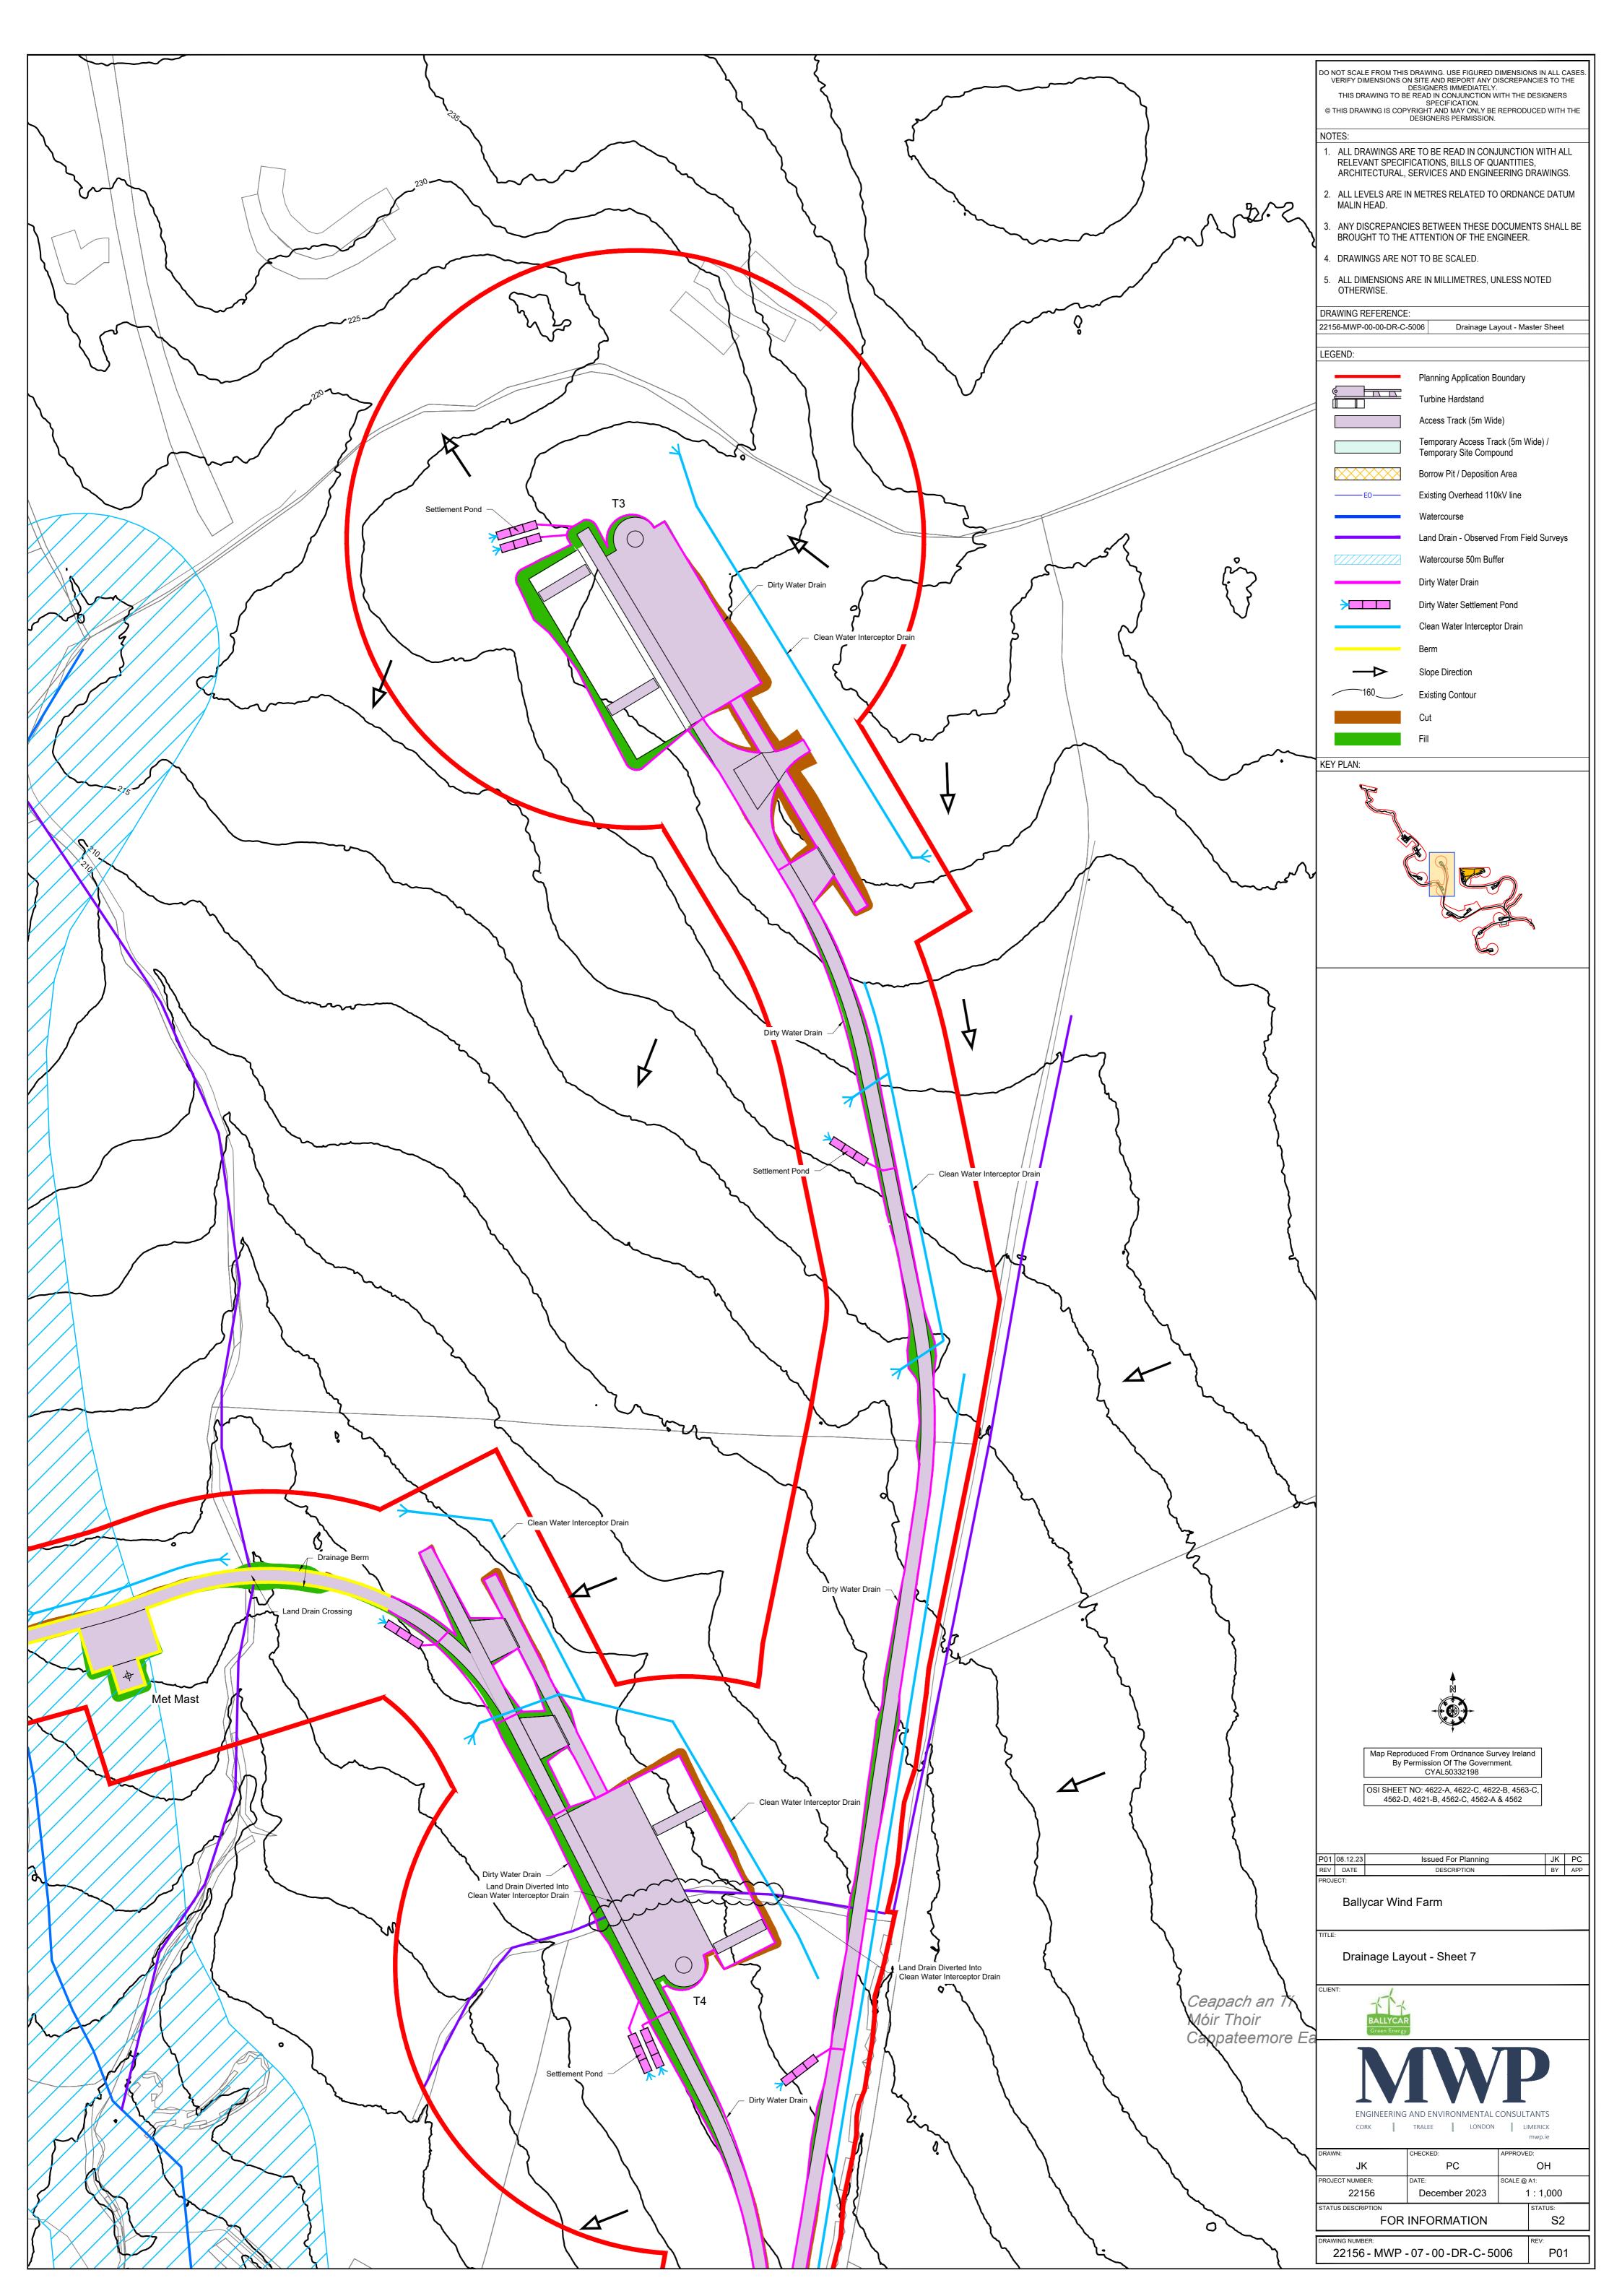

| Drawing Number            | Drawing Title                                    | Drawing<br>Size |
|---------------------------|--------------------------------------------------|-----------------|
|                           |                                                  |                 |
| 22156-MWP-00-00-DR-C-5001 | Site Context Map                                 | A1              |
| 22156-MWP-00-00-DR-C-5002 | Planning Application and Landholding Boundary    | A0              |
| 22156-MWP-00-00-DR-C-5003 | Planning Application Boundary                    | A0              |
| 22156-MWP-00-00-DR-C-5004 | Existing Contours                                | A0              |
| 22156-MWP-00-00-DR-C-5005 | Site Layout - Master Sheet                       | A0              |
| 22156-MWP-01-00-DR-C-5005 | Site Layout - Sheet 1                            | A1              |
| 22156-MWP-02-00-DR-C-5005 | Site Layout - Sheet 2                            | A1              |
| 22156-MWP-03-00-DR-C-5005 | Site Layout - Sheet 3                            | A1              |
| 22156-MWP-04-00-DR-C-5005 | Site Layout - Sheet 4                            | A1              |
| 22156-MWP-05-00-DR-C-5005 | Site Layout - Sheet 5                            | A1              |
| 22156-MWP-06-00-DR-C-5005 | Site Layout - Sheet 6                            | A1              |
| 22156-MWP-07-00-DR-C-5005 | Site Layout - Sheet 7                            | A1              |
| 22156-MWP-08-00-DR-C-5005 | Site Layout - Sheet 8                            | A1              |
| 22156-MWP-09-00-DR-C-5005 | Site Layout - Sheet 9                            | A1              |
| 22156-MWP-10-00-DR-C-5005 | Site Layout - Sheet 10                           | A1              |
| 22156-MWP-11-00-DR-C-5005 | Site Layout - Sheet 11                           | A1              |
| 22156-MWP-00-00-DR-C-5006 | Drainage Layout - Master Sheet                   | A0              |
| 22156-MWP-01-00-DR-C-5006 | Drainage Layout - Sheet 1                        | A1              |
| 22156-MWP-02-00-DR-C-5006 | Drainage Layout - Sheet 2                        | A1              |
| 22156-MWP-03-00-DR-C-5006 | Drainage Layout - Sheet 3                        | A1              |
| 22156-MWP-04-00-DR-C-5006 | Drainage Layout - Sheet 4                        | A1              |
| 22156-MWP-05-00-DR-C-5006 | Drainage Layout - Sheet 5                        | A1              |
| 22156-MWP-06-00-DR-C-5006 | Drainage Layout - Sheet 6                        | A1              |
| 22156-MWP-07-00-DR-C-5006 | Drainage Layout - Sheet 7                        | A1              |
| 22156-MWP-08-00-DR-C-5006 | Drainage Layout - Sheet 8                        | A1              |
| 22156-MWP-09-00-DR-C-5006 | Drainage Layout - Sheet 9                        | A1              |
| 22156-MWP-10-00-DR-C-5006 | Drainage Layout - Sheet 10                       | A1              |
| 22156-MWP-11-00-DR-C-5006 | Drainage Layout - Sheet 11                       | A1              |
| 22156-MWP-00-00-DR-C-5007 | Site Access Layout and Sight Distances - Sheet 1 | A1              |
| 22156-MWP-00-00-DR-C-5008 | Site Access Layout and Sight Distances - Sheet 2 | A1              |
| 22156-MWP-00-00-DR-C-5009 | Turbine Delivery Route                           | A1              |
| 22156-MWP-00-00-DR-C-5010 | Revegetation of Temporary Works Areas            | A1              |
| 22156-MWP-00-00-DR-C-5401 | Turbine Elevations Details                       | A1              |
| 22156-MWP-00-00-DR-C-5402 | Turbine Foundation Details                       | A1              |
| 22156-MWP-00-00-DR-C-5403 | Turbine Hardstand Details                        | A1              |