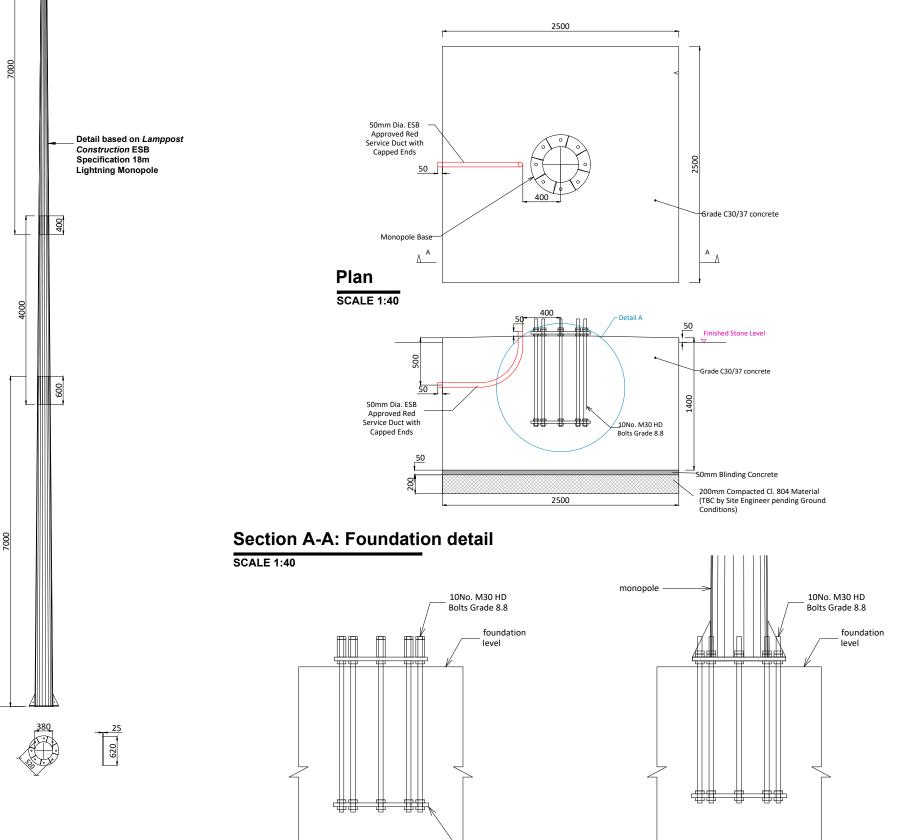

| Drawing Number            | Drawing Title                                                       | Drawing<br>Size |
|---------------------------|---------------------------------------------------------------------|-----------------|
|                           |                                                                     |                 |
| 22156-MWP-00-00-DR-C-5404 | Met Mast Details                                                    | A1              |
| 22156-MWP-00-00-DR-C-5405 | Access Track Details                                                | A1              |
| 22156-MWP-00-00-DR-C-5406 | Drainage Details                                                    | A1              |
| 22156-MWP-00-00-DR-C-5407 | Cable Trench Details                                                | A1              |
| 22156-MWP-00-00-DR-C-5408 | Temporary Site Construction Compound Layout<br>and Building Details | A1              |
| 22156-MWP-00-00-DR-C-5409 | Entrance Gate Details                                               | A3              |
| 22156-MWP-00-00-DR-C-5410 | Timber Post and Rail Details                                        | A3              |
| 22156-MWP-00-00-DR-C-5411 | Borrow Pit / Material Storage Area Plan and Sections                | A1              |
| 22156-MWP-00-00-DR-C-5412 | Watercourse Crossing Details                                        | A1              |
| 05923-DR-100              | Overall Site Location Map                                           | A1              |
| 05923-DR-101              | Site Layout Plan                                                    | A1              |
| 05923-DR-107              | End Mast Details                                                    | A2              |
| 05923-DR-108              | Elevation View of Proposed Tower Locations                          | A1              |
| 05923-DR-110              | Typical Ducting Through Regional/Local<br>Roadways                  | A1              |
| 05923-DR-111              | Ducting Through Forestry Track                                      | A3              |
| 05923-DR-112              | Typical Section Through Private Lands                               | A3              |
| 05923-DR-113              | Typical 110kV Ducting Through Existing Floating<br>Track            | A1              |
| 05923-DR-115              | Forestry Fire-Break Track Section                                   | A3              |
| 05923-DR-116              | Typical Communications Chamber Details                              | A3              |
| 05923-DR-117              | Typical Earth Link Chamber Details                                  | A3              |
| 05923-DR-118              | Typical Transition Chamber Details                                  | A3              |
| 05923-DR-119              | Joint Bay Section Detail                                            | A2              |
| 05923-DR-120              | 110kV Joint Bay General Arrangement and<br>Details                  | A1              |
| 05923-DR-121              | Typical Section Through Ducting in Flat<br>Formation                | A3              |
| 05923-DR-130              | Substation Compound Layout                                          | A1              |
| 05923-DR-131              | Substation Elevations                                               | A1              |
| 05923-DR-132              | Control Building - Plan & Elevations & Section                      | A1              |
| 05923-DR-133              | IPP Building - Plan & Elevations & Section                          | A1              |
| 05923-DR-134              | Lightning Monopole Foundation Details 18m<br>Masts                  | A3              |