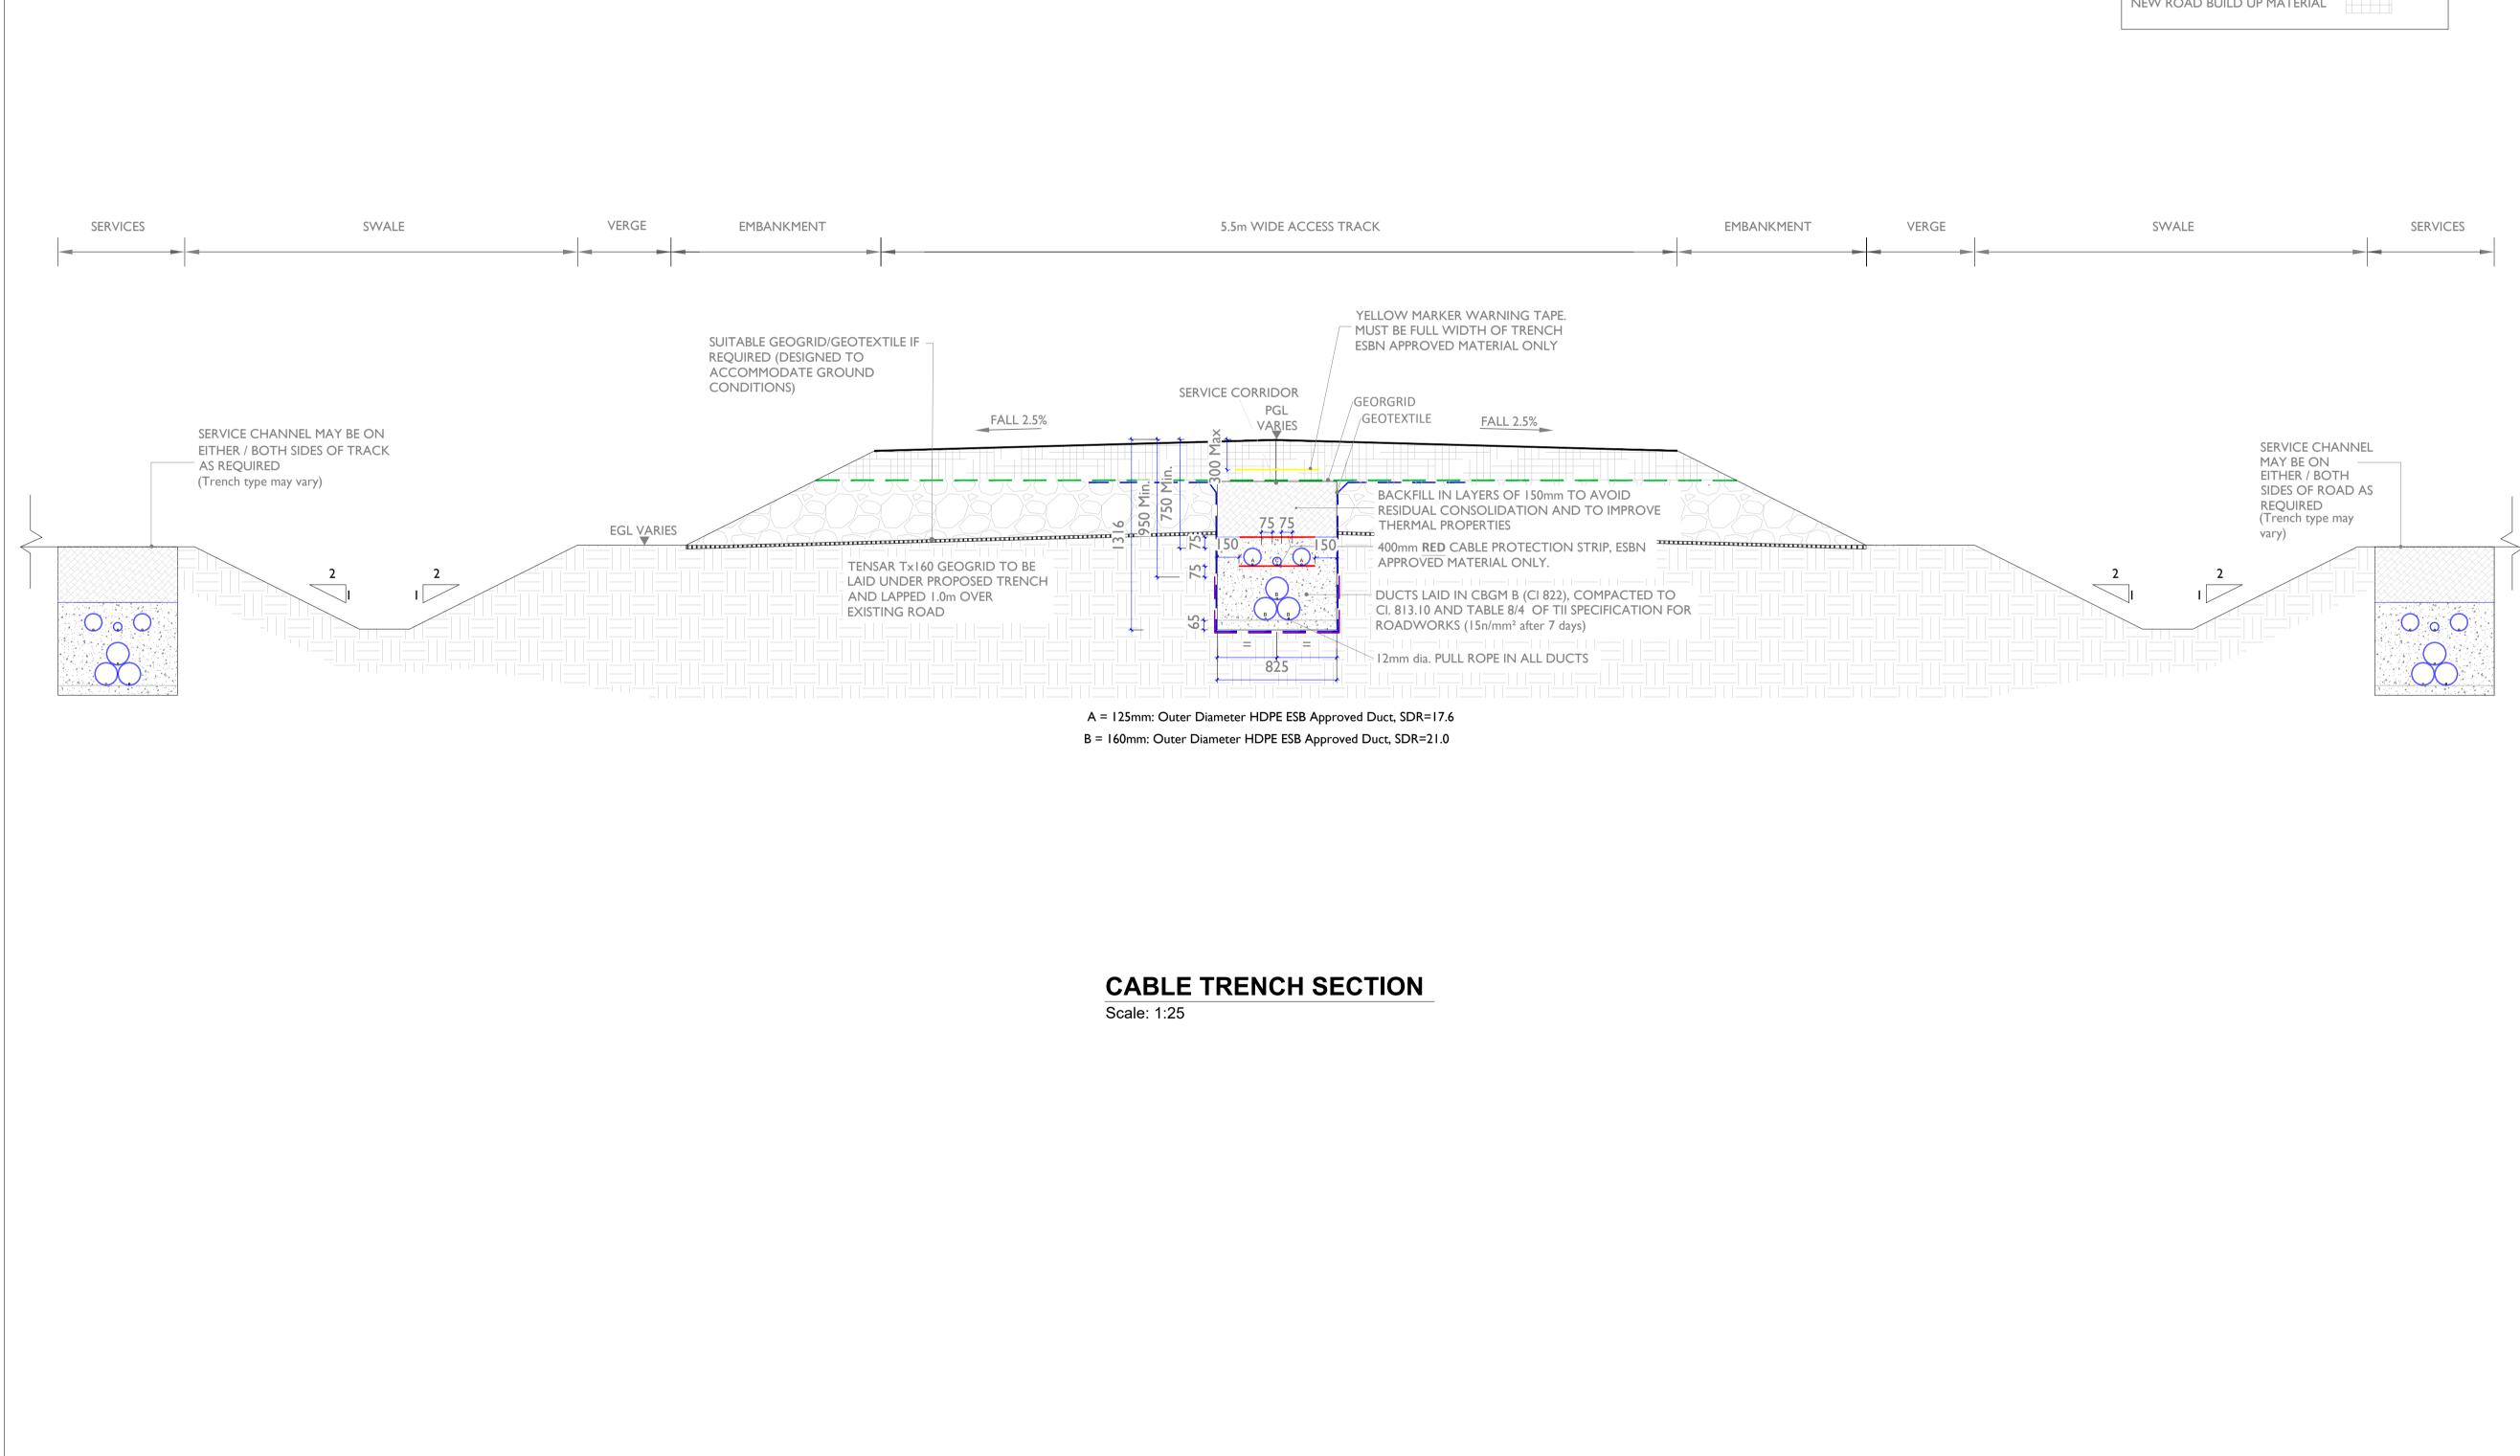

| Drawing Number            | Drawing Title                                                       | Drawing<br>Size |
|---------------------------|---------------------------------------------------------------------|-----------------|
|                           |                                                                     |                 |
| 22156-MWP-00-00-DR-C-5404 | Met Mast Details                                                    | A1              |
| 22156-MWP-00-00-DR-C-5405 | Access Track Details                                                | A1              |
| 22156-MWP-00-00-DR-C-5406 | Drainage Details                                                    | A1              |
| 22156-MWP-00-00-DR-C-5407 | Cable Trench Details                                                | A1              |
| 22156-MWP-00-00-DR-C-5408 | Temporary Site Construction Compound Layout<br>and Building Details | A1              |
| 22156-MWP-00-00-DR-C-5409 | Entrance Gate Details                                               | A3              |
| 22156-MWP-00-00-DR-C-5410 | Timber Post and Rail Details                                        | A3              |
| 22156-MWP-00-00-DR-C-5411 | Borrow Pit / Material Storage Area Plan and Sections                | A1              |
| 22156-MWP-00-00-DR-C-5412 | Watercourse Crossing Details                                        | A1              |
| 05923-DR-100              | Overall Site Location Map                                           | A1              |
| 05923-DR-101              | Site Layout Plan                                                    | A1              |
| 05923-DR-107              | End Mast Details                                                    | A2              |
| 05923-DR-108              | Elevation View of Proposed Tower Locations                          | A1              |
| 05923-DR-110              | Typical Ducting Through Regional/Local<br>Roadways                  | A1              |
| 05923-DR-111              | Ducting Through Forestry Track                                      | A3              |
| 05923-DR-112              | Typical Section Through Private Lands                               | A3              |
| 05923-DR-113              | Typical 110kV Ducting Through Existing Floating<br>Track            | A1              |
| 05923-DR-115              | Forestry Fire-Break Track Section                                   | A3              |
| 05923-DR-116              | Typical Communications Chamber Details                              | A3              |
| 05923-DR-117              | Typical Earth Link Chamber Details                                  | A3              |
| 05923-DR-118              | Typical Transition Chamber Details                                  | A3              |
| 05923-DR-119              | Joint Bay Section Detail                                            | A2              |
| 05923-DR-120              | 110kV Joint Bay General Arrangement and<br>Details                  | A1              |
| 05923-DR-121              | Typical Section Through Ducting in Flat<br>Formation                | A3              |
| 05923-DR-130              | Substation Compound Layout                                          | A1              |
| 05923-DR-131              | Substation Elevations                                               | A1              |
| 05923-DR-132              | Control Building - Plan & Elevations & Section                      | A1              |
| 05923-DR-133              | IPP Building - Plan & Elevations & Section                          | A1              |
| 05923-DR-134              | Lightning Monopole Foundation Details 18m<br>Masts                  | A3              |