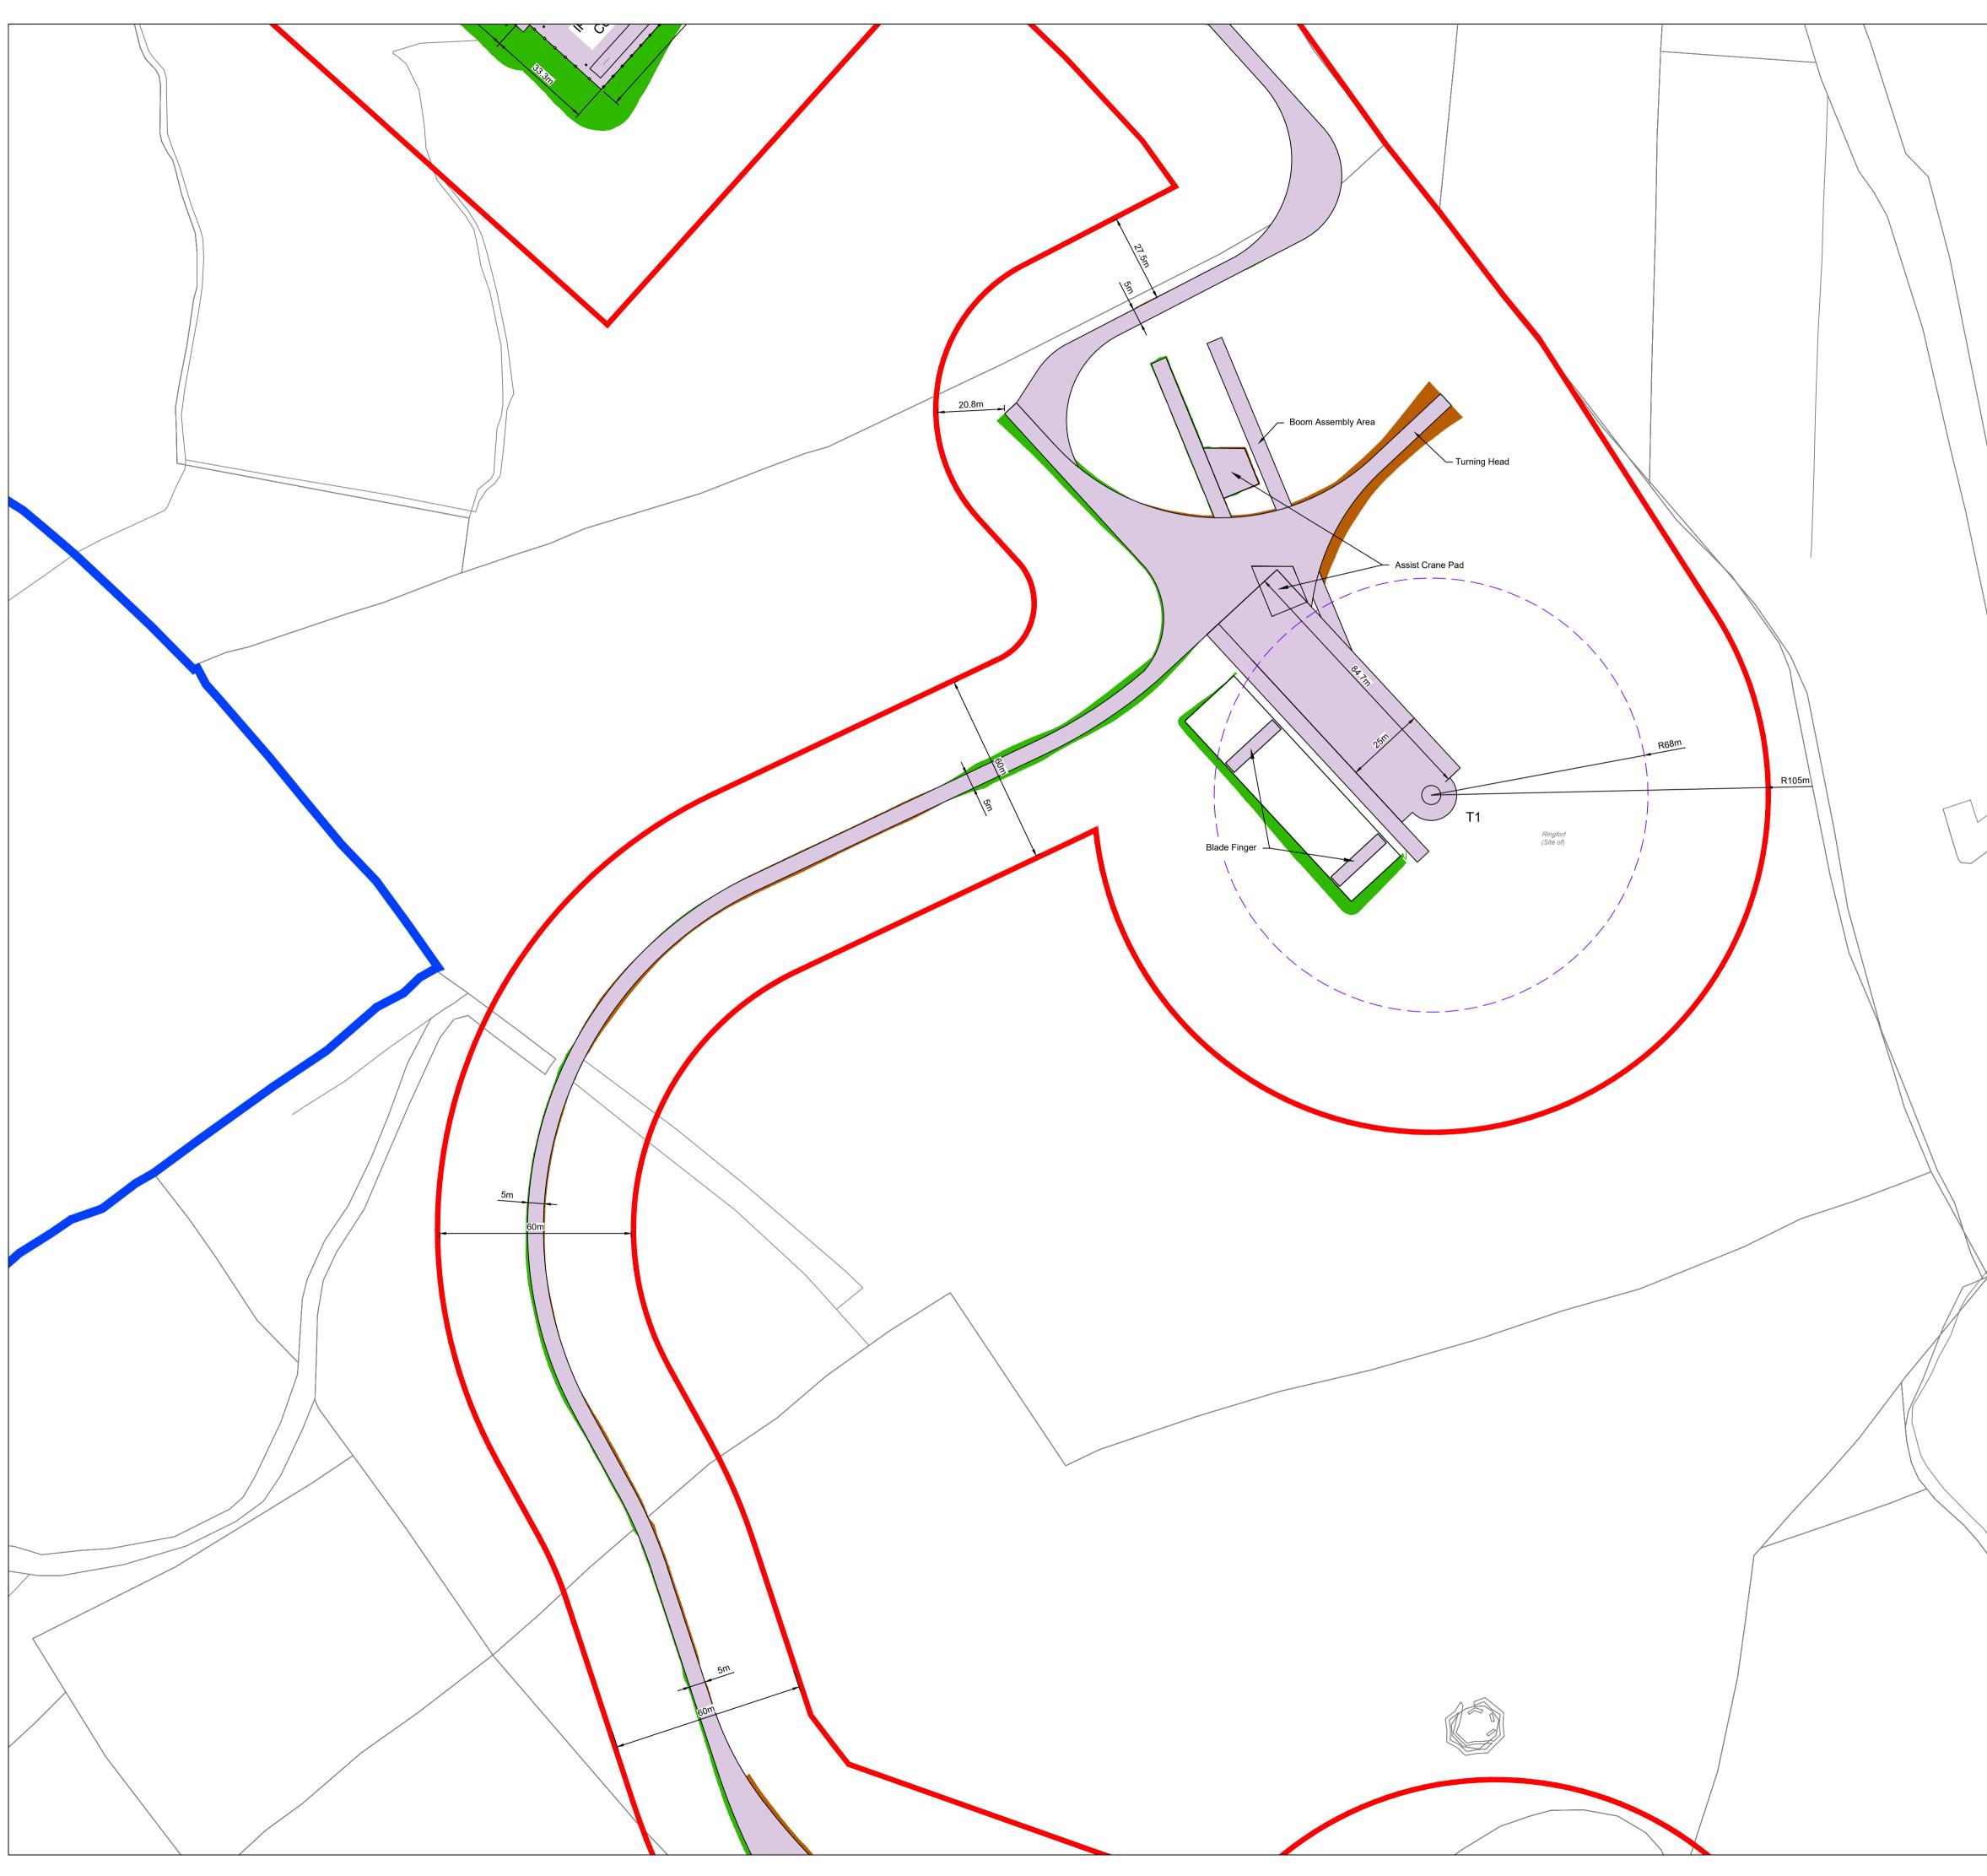

|















| <br>