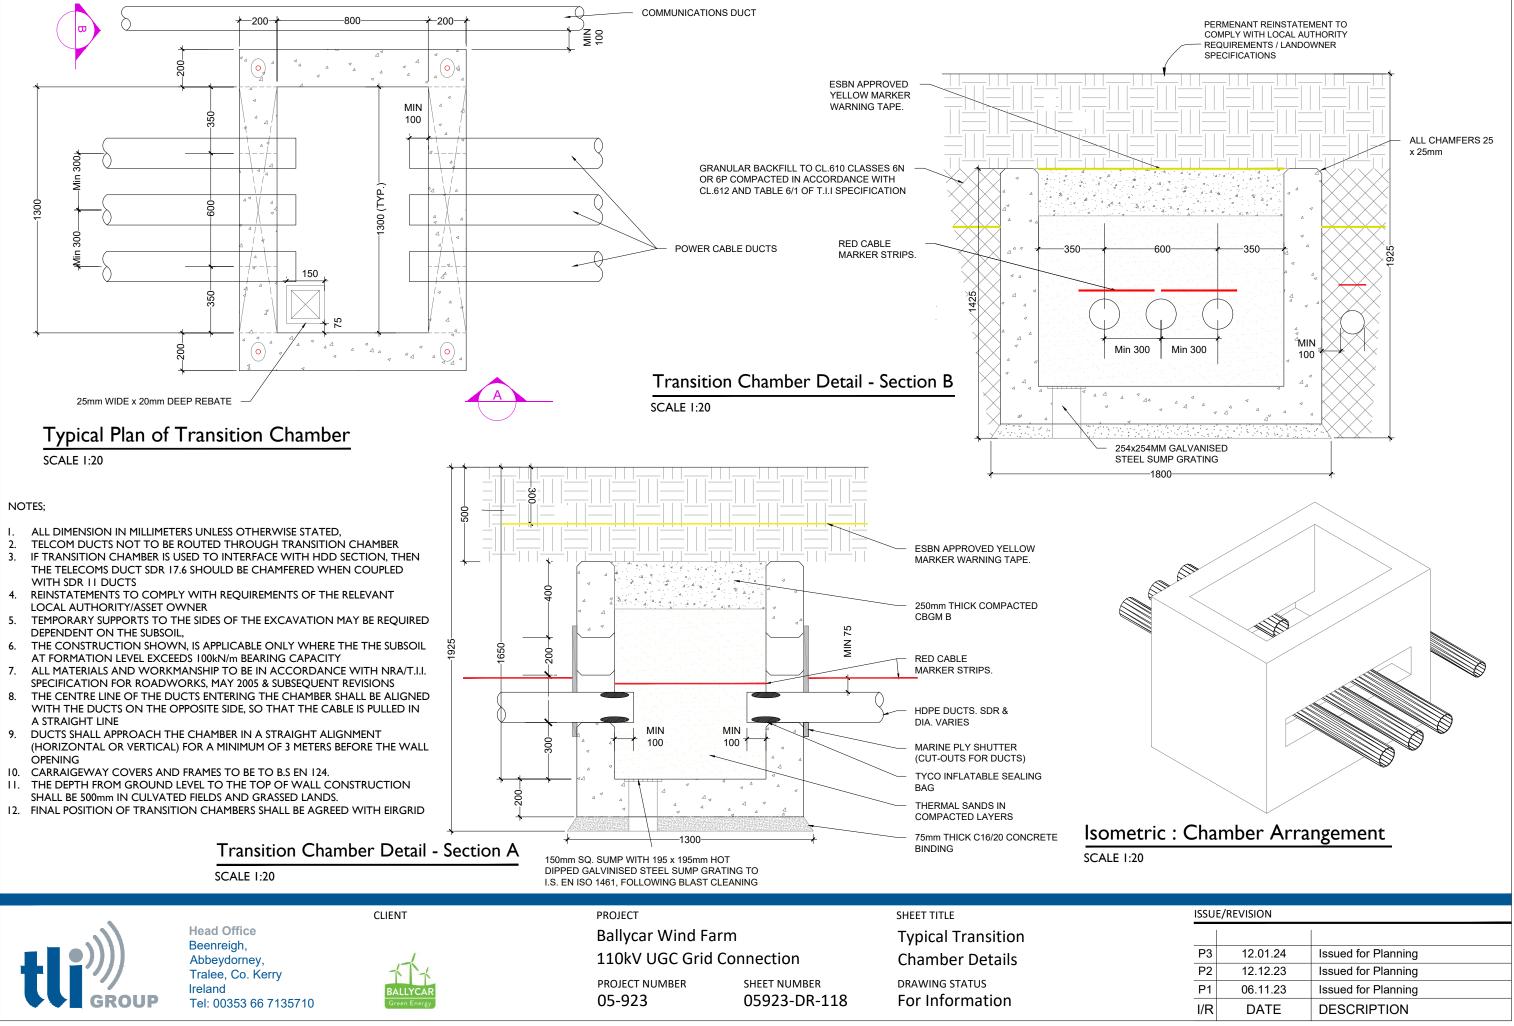

| Drawing Number            | Drawing Title                                                       | Drawing<br>Size |
|---------------------------|---------------------------------------------------------------------|-----------------|
|                           |                                                                     |                 |
| 22156-MWP-00-00-DR-C-5404 | Met Mast Details                                                    | A1              |
| 22156-MWP-00-00-DR-C-5405 | Access Track Details                                                | A1              |
| 22156-MWP-00-00-DR-C-5406 | Drainage Details                                                    | A1              |
| 22156-MWP-00-00-DR-C-5407 | Cable Trench Details                                                | A1              |
| 22156-MWP-00-00-DR-C-5408 | Temporary Site Construction Compound Layout<br>and Building Details | A1              |
| 22156-MWP-00-00-DR-C-5409 | Entrance Gate Details                                               | A3              |
| 22156-MWP-00-00-DR-C-5410 | Timber Post and Rail Details                                        | A3              |
| 22156-MWP-00-00-DR-C-5411 | Borrow Pit / Material Storage Area Plan and Sections                | A1              |
| 22156-MWP-00-00-DR-C-5412 | Watercourse Crossing Details                                        | A1              |
| 05923-DR-100              | Overall Site Location Map                                           | A1              |
| 05923-DR-101              | Site Layout Plan                                                    | A1              |
| 05923-DR-107              | End Mast Details                                                    | A2              |
| 05923-DR-108              | Elevation View of Proposed Tower Locations                          | A1              |
| 05923-DR-110              | Typical Ducting Through Regional/Local<br>Roadways                  | A1              |
| 05923-DR-111              | Ducting Through Forestry Track                                      | A3              |
| 05923-DR-112              | Typical Section Through Private Lands                               | A3              |
| 05923-DR-113              | Typical 110kV Ducting Through Existing Floating<br>Track            | A1              |
| 05923-DR-115              | Forestry Fire-Break Track Section                                   | A3              |
| 05923-DR-116              | Typical Communications Chamber Details                              | A3              |
| 05923-DR-117              | Typical Earth Link Chamber Details                                  | A3              |
| 05923-DR-118              | Typical Transition Chamber Details                                  | A3              |
| 05923-DR-119              | Joint Bay Section Detail                                            | A2              |
| 05923-DR-120              | 110kV Joint Bay General Arrangement and<br>Details                  | A1              |
| 05923-DR-121              | Typical Section Through Ducting in Flat<br>Formation                | A3              |
| 05923-DR-130              | Substation Compound Layout                                          | A1              |
| 05923-DR-131              | Substation Elevations                                               | A1              |
| 05923-DR-132              | Control Building - Plan & Elevations & Section                      | A1              |
| 05923-DR-133              | IPP Building - Plan & Elevations & Section                          | A1              |
| 05923-DR-134              | Lightning Monopole Foundation Details 18m<br>Masts                  | A3              |