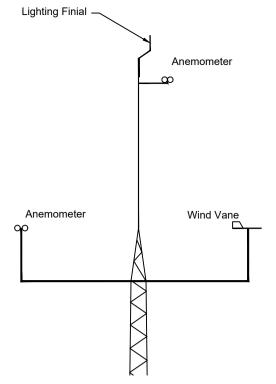

| Drawing Number            | Drawing Title                                                       | Drawing<br>Size |
|---------------------------|---------------------------------------------------------------------|-----------------|
|                           |                                                                     |                 |
| 22156-MWP-00-00-DR-C-5404 | Met Mast Details                                                    | A1              |
| 22156-MWP-00-00-DR-C-5405 | Access Track Details                                                | A1              |
| 22156-MWP-00-00-DR-C-5406 | Drainage Details                                                    | A1              |
| 22156-MWP-00-00-DR-C-5407 | Cable Trench Details                                                | A1              |
| 22156-MWP-00-00-DR-C-5408 | Temporary Site Construction Compound Layout<br>and Building Details | A1              |
| 22156-MWP-00-00-DR-C-5409 | Entrance Gate Details                                               | A3              |
| 22156-MWP-00-00-DR-C-5410 | Timber Post and Rail Details                                        | A3              |
| 22156-MWP-00-00-DR-C-5411 | Borrow Pit / Material Storage Area Plan and Sections                | A1              |
| 22156-MWP-00-00-DR-C-5412 | Watercourse Crossing Details                                        | A1              |
| 05923-DR-100              | Overall Site Location Map                                           | A1              |
| 05923-DR-101              | Site Layout Plan                                                    | A1              |
| 05923-DR-107              | End Mast Details                                                    | A2              |
| 05923-DR-108              | Elevation View of Proposed Tower Locations                          | A1              |
| 05923-DR-110              | Typical Ducting Through Regional/Local<br>Roadways                  | A1              |
| 05923-DR-111              | Ducting Through Forestry Track                                      | A3              |
| 05923-DR-112              | Typical Section Through Private Lands                               | A3              |
| 05923-DR-113              | Typical 110kV Ducting Through Existing Floating<br>Track            | A1              |
| 05923-DR-115              | Forestry Fire-Break Track Section                                   | A3              |
| 05923-DR-116              | Typical Communications Chamber Details                              | A3              |
| 05923-DR-117              | Typical Earth Link Chamber Details                                  | A3              |
| 05923-DR-118              | Typical Transition Chamber Details                                  | A3              |
| 05923-DR-119              | Joint Bay Section Detail                                            | A2              |
| 05923-DR-120              | 110kV Joint Bay General Arrangement and<br>Details                  | A1              |
| 05923-DR-121              | Typical Section Through Ducting in Flat<br>Formation                | A3              |
| 05923-DR-130              | Substation Compound Layout                                          | A1              |
| 05923-DR-131              | Substation Elevations                                               | A1              |
| 05923-DR-132              | Control Building - Plan & Elevations & Section                      | A1              |
| 05923-DR-133              | IPP Building - Plan & Elevations & Section                          | A1              |
| 05923-DR-134              | Lightning Monopole Foundation Details 18m<br>Masts                  | A3              |