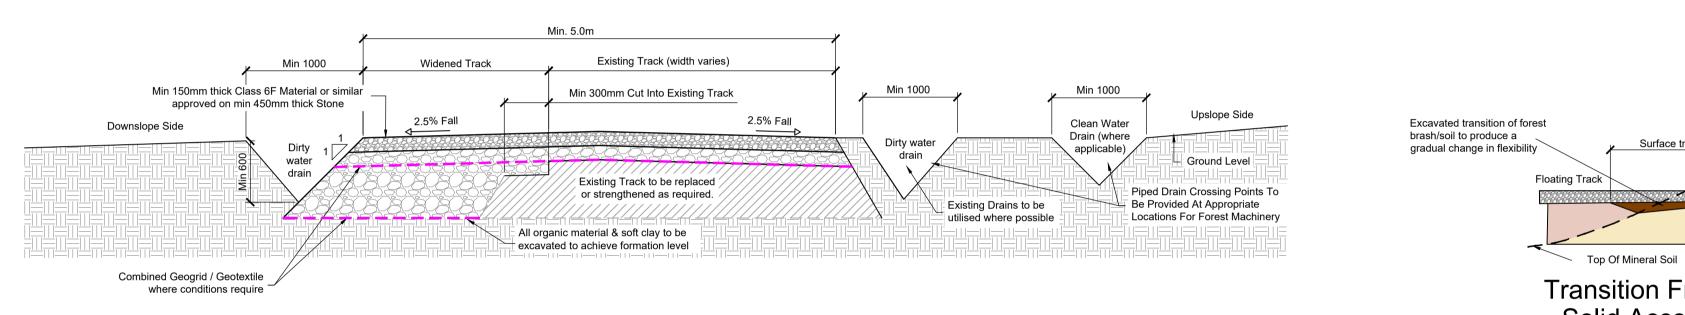

| ΓUΙ                       |











Access Track Type 4 - Detail for Upgrading / Widening Existing Track (Bitumen Surface) Scale 1:40



# Access Track Type 1 - Excavated Access Track Detailscale 1:40

# Access Track Type 2 - Floating Access Track Detail Scale 1:40

# Access Track Type 3 - Detail for Upgrading / Widening Existing Track Scale 1:40

Passing Bay Plan Detail Scale 1:100

| DO NOT SCALE FROM T<br>VERIFY DIMENSION<br>THIS DRAWING TO<br>© THIS DRAWING IS C | S ON SITE AND<br>DESIGNERS<br>O BE READ IN C<br>SPEC<br>COPYRIGHT ANI | REPORT ANY DE<br>MMEDIATELY.<br>ONJUNCTION W<br>FICATION. | ISCREPAI | NCIES TO THE         |
|-----------------------------------------------------------------------------------|-----------------------------------------------------------------------|------------------------------------