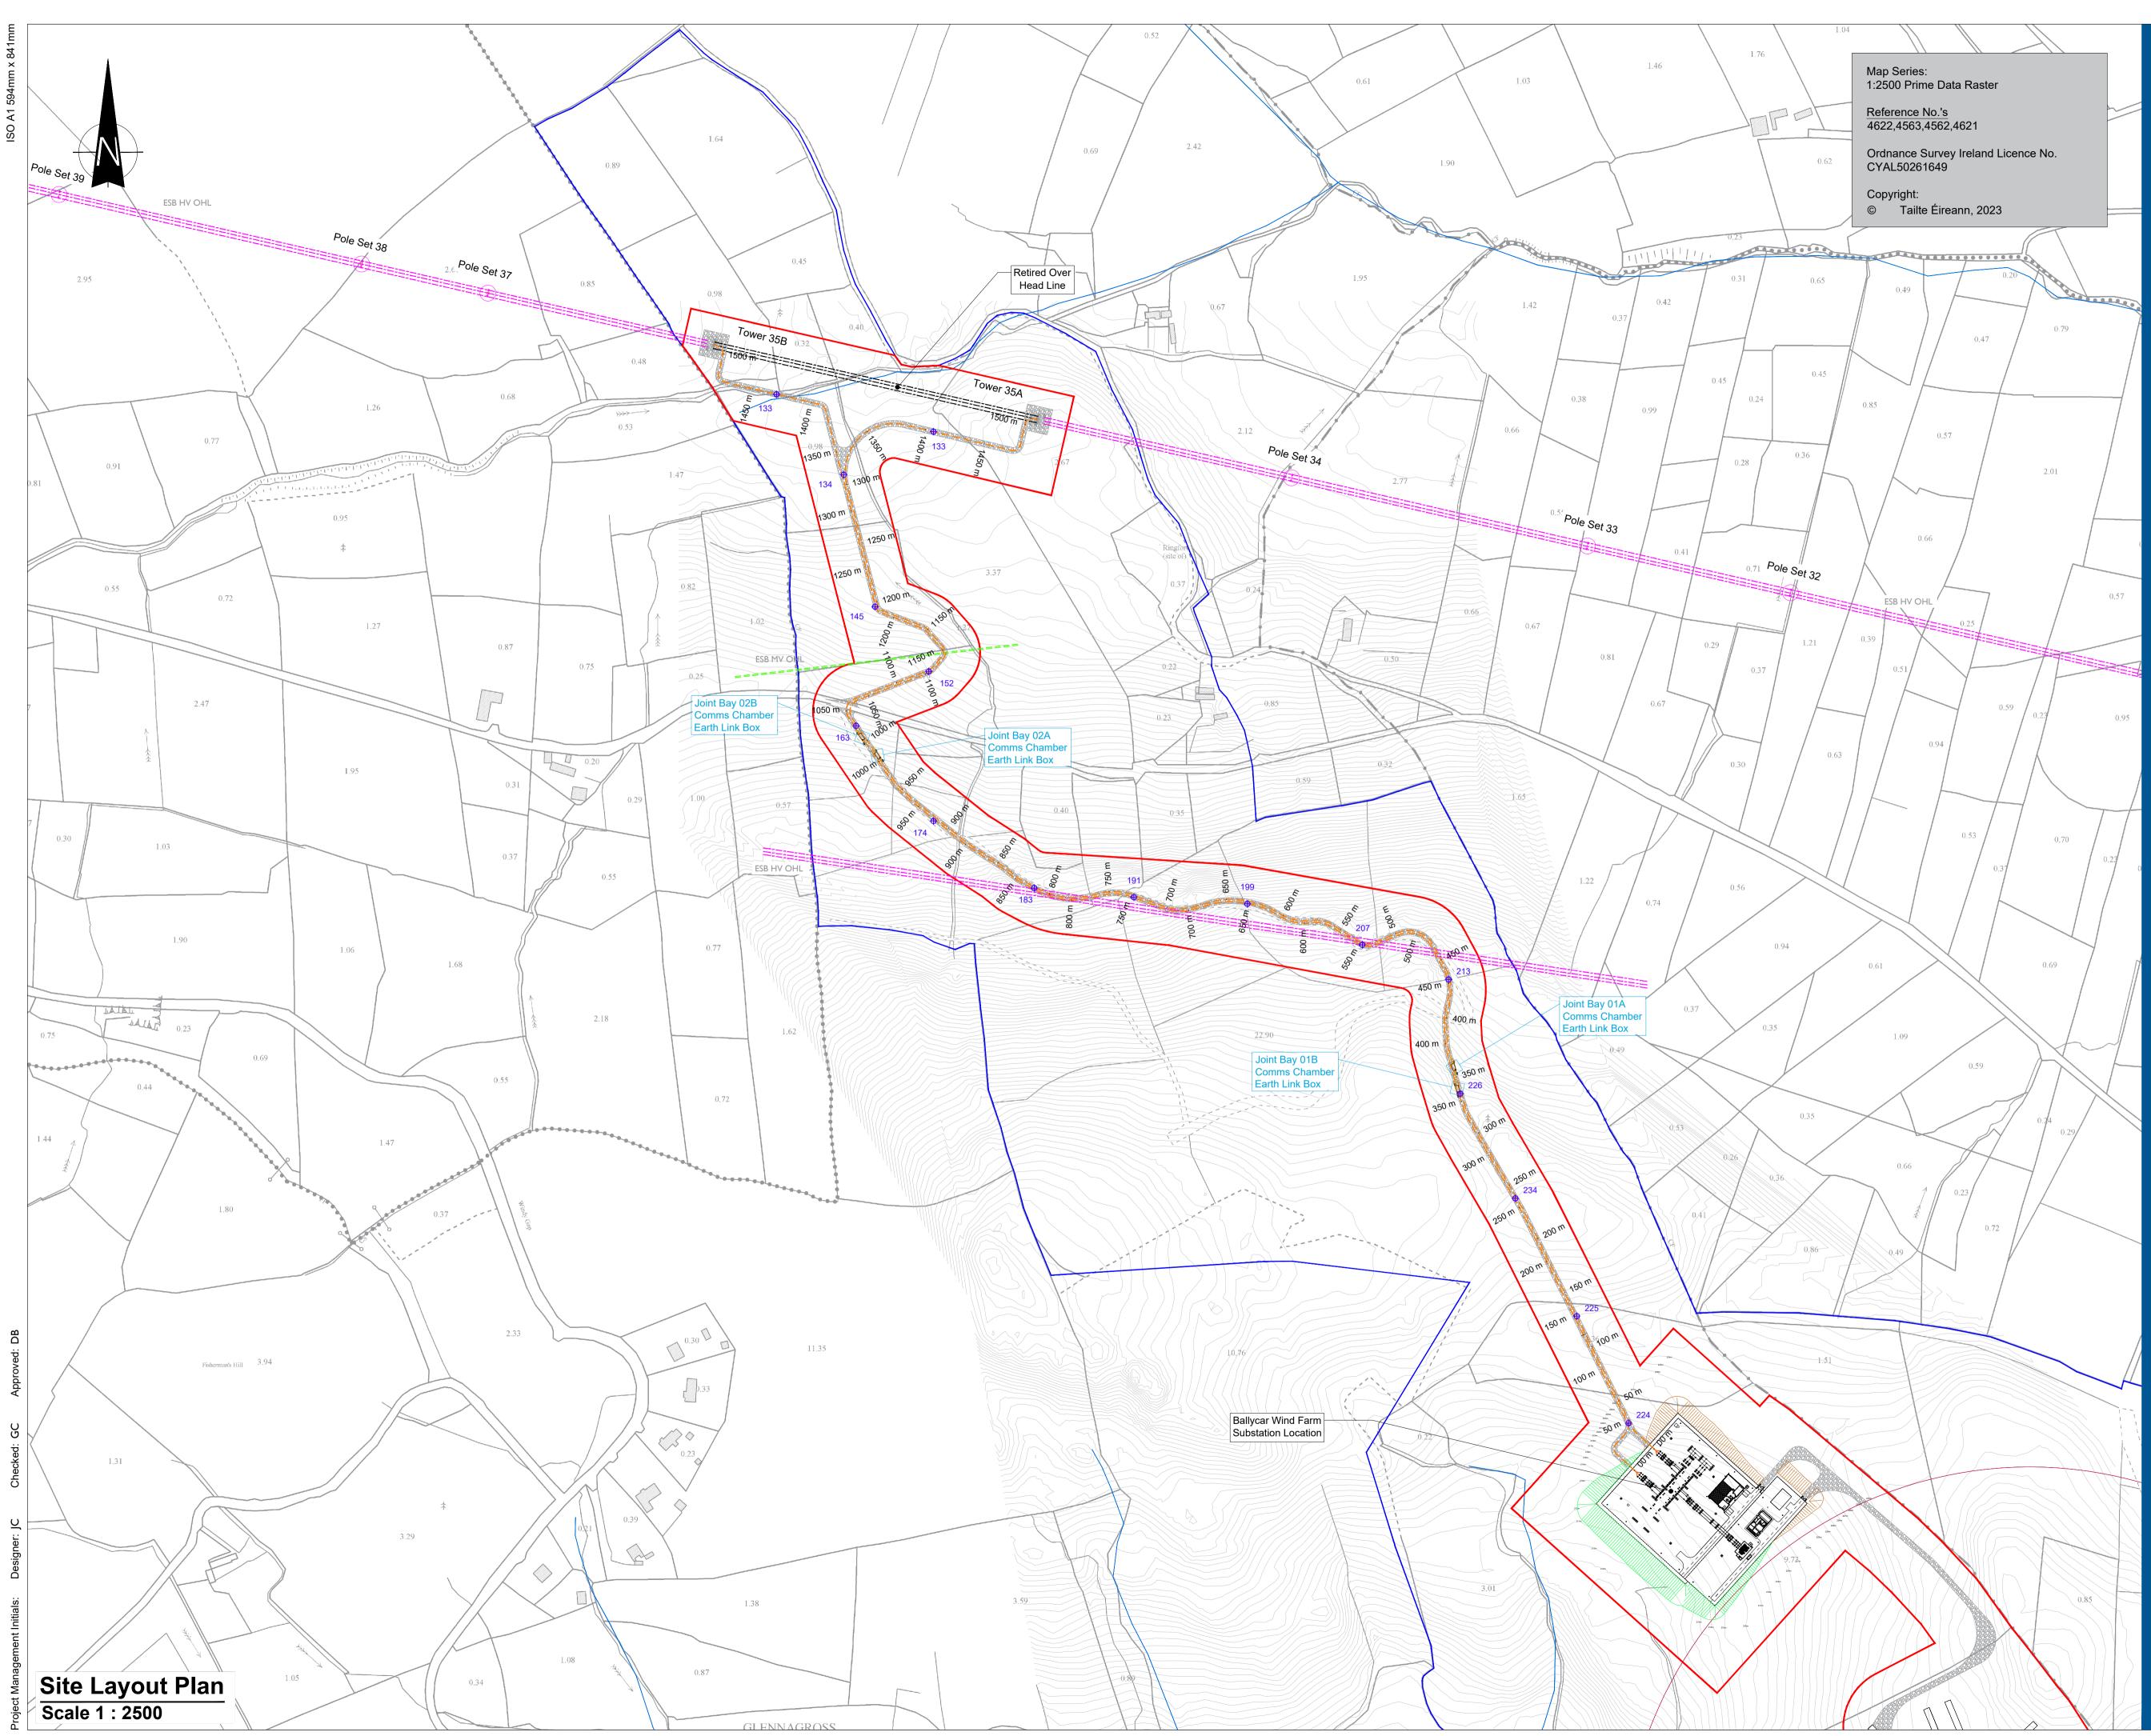

s

 UG Cable Route shown thus (1.5 km)

 Overhead Line & End Mast

 Ballycar WF Turbine Location

 Turbine Falling Distance shown thus<br/>(2 × Rotor Diameter)

 Joint Bay Locations shown thus

 Existing ESB OHL & UGC HV Network

 Contours

 Wayleave

## **ISSUE/REVISION**

| P8  | 19.01.24 | Issued for Planning    |
|-----|----------|------------------------|
| Ρ7  | 12.01.24 | Issued for Planning    |
| P6  | 12.12.23 | Issued for Planning    |
| P5  | 05.12.23 | Issued for Planning    |
| P4  | 06.11.23 | Issued for Planning    |
| P3  | 24.05.23 | Issued for Planning    |
| P2  | 12.01.23 | Issued for Planning    |
| P1  | 27.10.23 | Issued for Information |
| I/R | DATE     | DESCRIPTION            |

# PROJECT NUMBER

05-923

SHEET TITLE

Overall Site Location Map

# SHEET NUMBER







Head Office Beenreigh, Abbeydorney, Tralee, Co. Kerry Ireland Tel: 00353 66 7135710

Regional Office Basepoint Business Centre Stroudley Road, Basingstoke, Hampshire, RG24 8UP, UK Tel: 00 44 1256406664

# PROJECT

# Ballycar Wind Farm 110kV UGC Grid Connection

CLIENT



CONSULTANTS

### NOTES: -

- This drawing is to be read in conjunction with relevant drawings, specifications and reports.
  Drawings are not to be scaled use figured dimensions only. • Path of cable route and location of associated Joint Bays, Link Boxes and Comms Chambers may vary depending on site
- conditions.
- Other services may be encountered along the route.
  This drawing is to be used only for the purpose of the planning application and is subject to detailed design.
  All levels are in m O.D unless noted oth