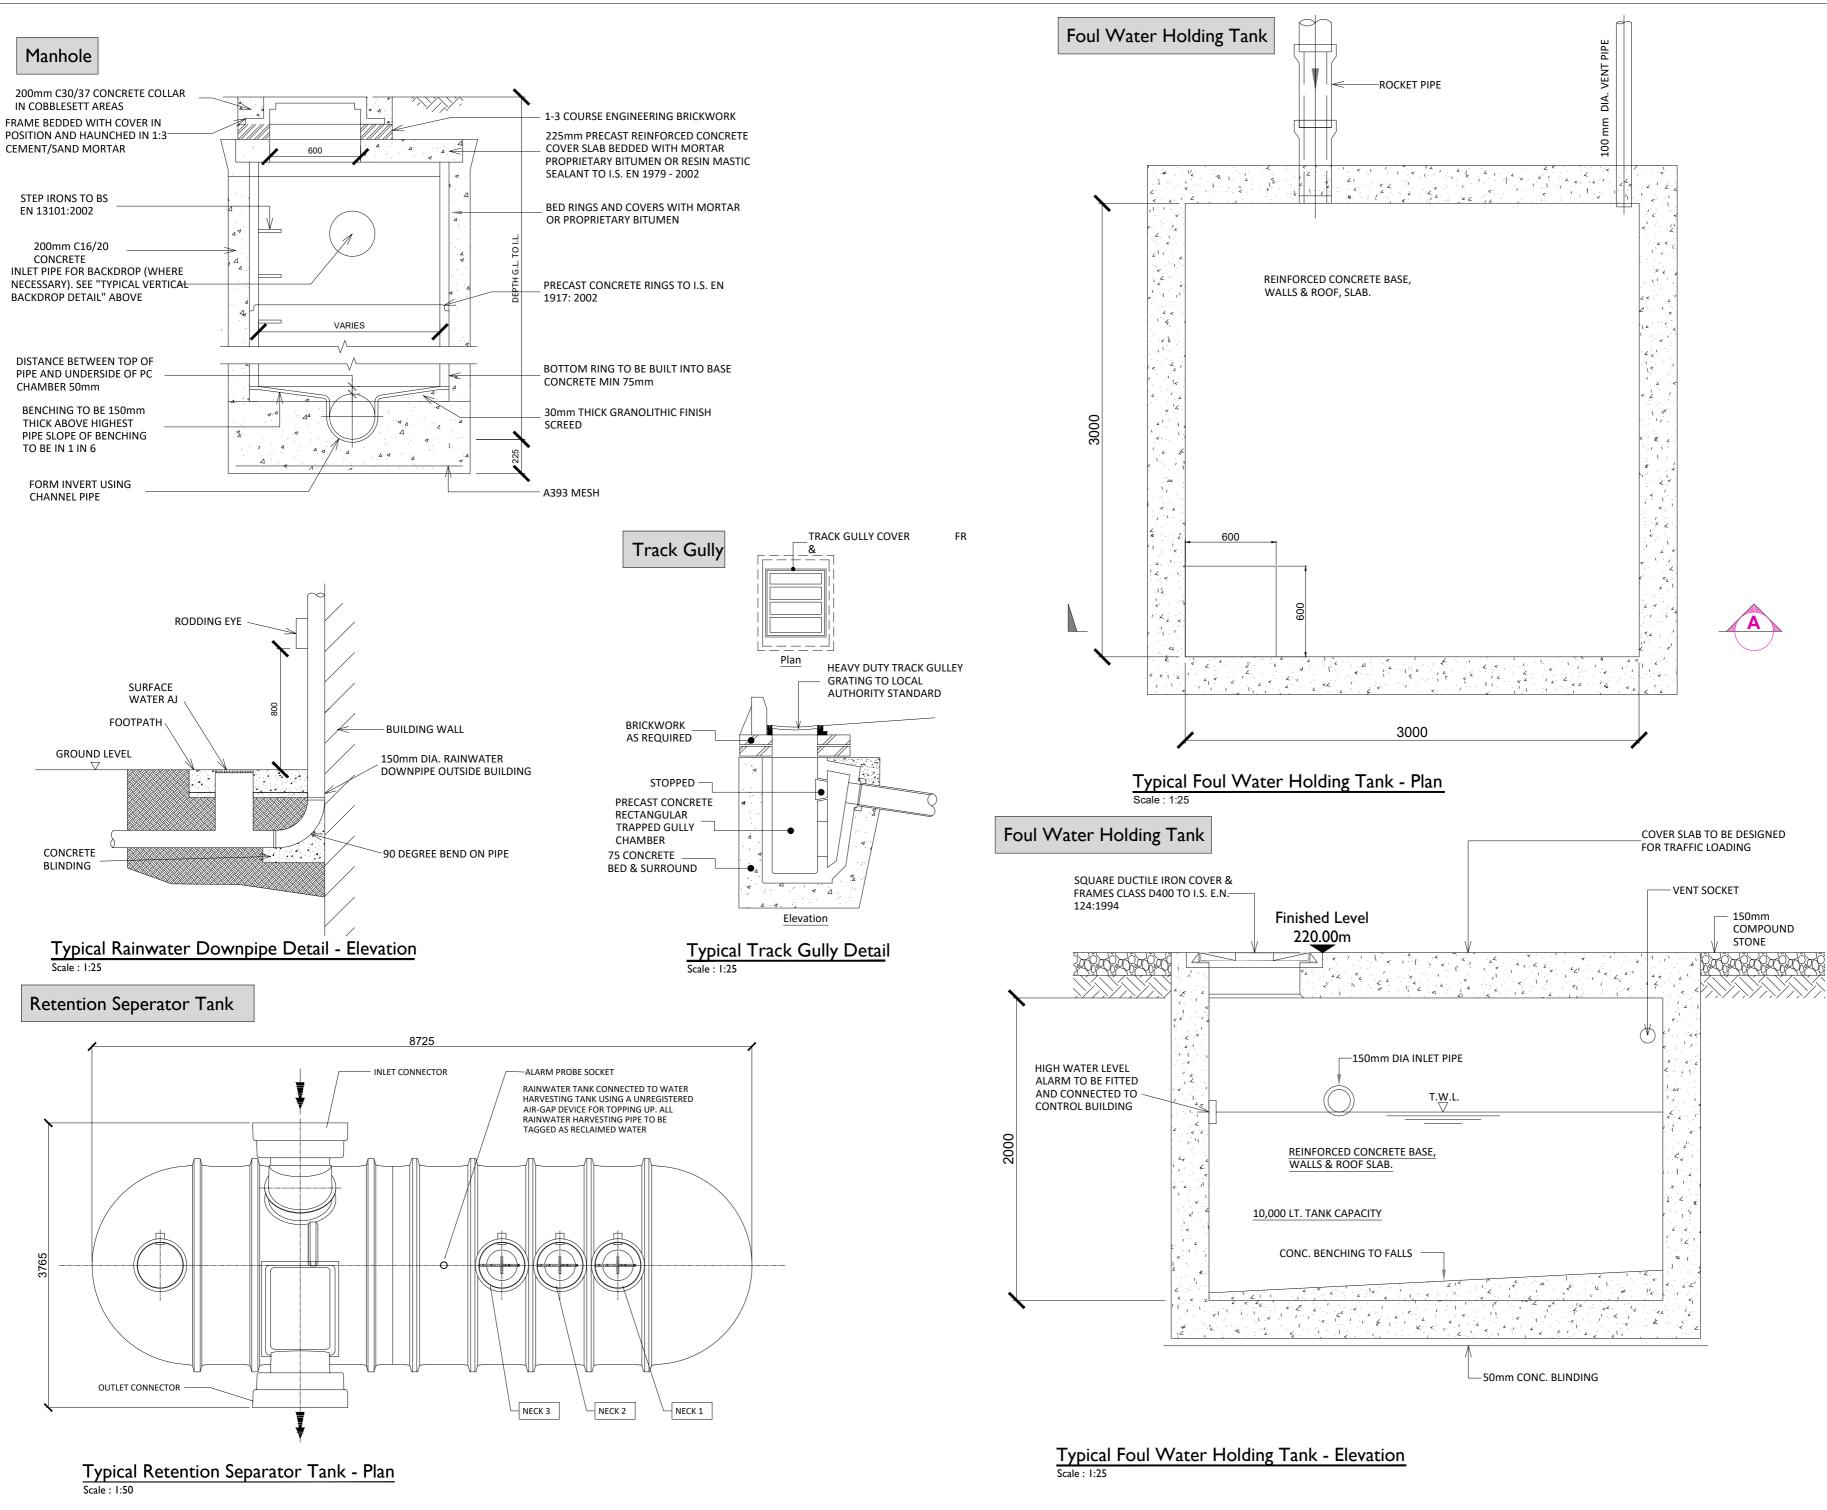

| Drawing Number | Drawing Title                                                                              | Drawing<br>Size |
|----------------|--------------------------------------------------------------------------------------------|-----------------|
|                |                                                                                            |                 |
| 05923-DR-135   | Gate & Fence Details                                                                       | A2              |
| 05923-DR-136   | Substation Compound Drainage, Retention<br>Seperator Tank, Foul Water Holding Tank Details | A2              |
| 05923-DR-137   | Telecoms Pole Elevation View                                                               | A3              |
| 05923-DR-138   | Rain Water Harvesting Tank & Vent Details                                                  | A1              |
| 05923-DR-139   | Cut & Fill Layout Plan                                                                     | A1              |
| 05923-DR-140   | Substation Site Sections                                                                   | A1              |
| 05923-DR-141   | Autotrack Layout Plan                                                                      | A1              |
| 05923-DR-142   | Substation Compound Details                                                                | A2              |