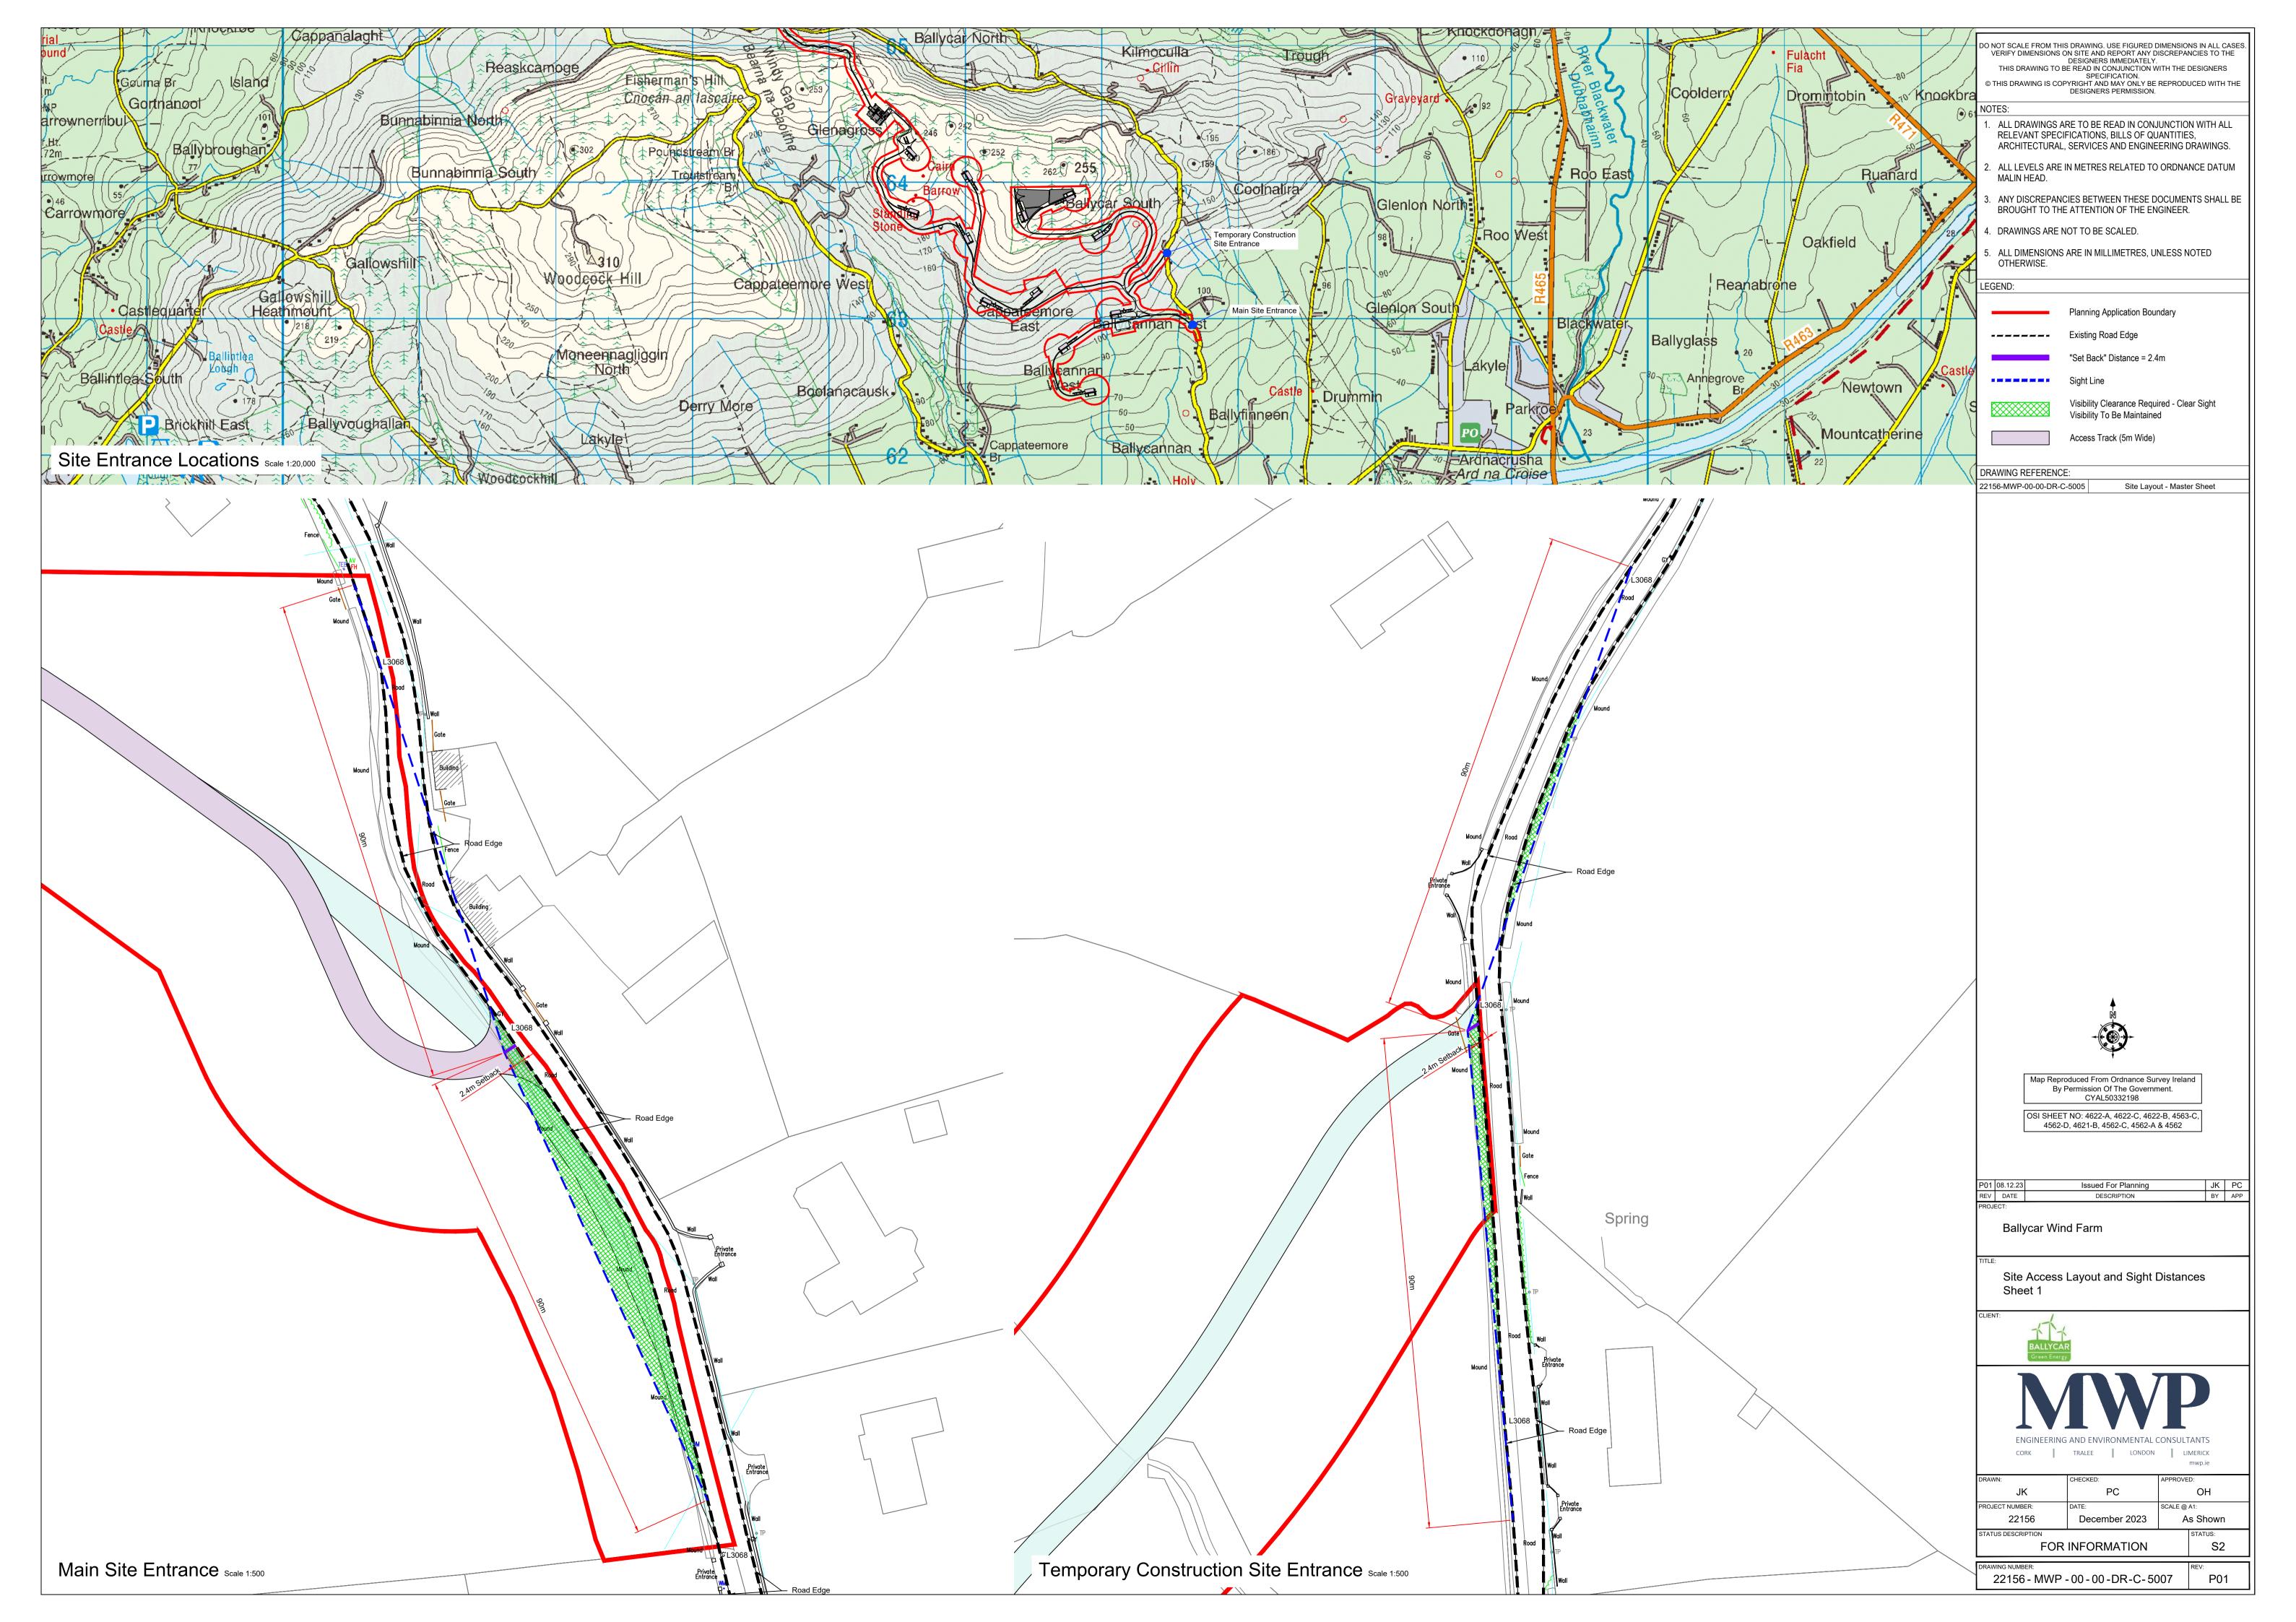

| Drawing Number            | Drawing Title                                    | Drawing<br>Size |
|---------------------------|--------------------------------------------------|-----------------|
|                           |                                                  |                 |
| 22156-MWP-00-00-DR-C-5001 | Site Context Map                                 | A1              |
| 22156-MWP-00-00-DR-C-5002 | Planning Application and Landholding Boundary    | A0              |
| 22156-MWP-00-00-DR-C-5003 | Planning Application Boundary                    | A0              |
| 22156-MWP-00-00-DR-C-5004 | Existing Contours                                | A0              |
| 22156-MWP-00-00-DR-C-5005 | Site Layout - Master Sheet                       | A0              |
| 22156-MWP-01-00-DR-C-5005 | Site Layout - Sheet 1                            | A1              |
| 22156-MWP-02-00-DR-C-5005 | Site Layout - Sheet 2                            | A1              |
| 22156-MWP-03-00-DR-C-5005 | Site Layout - Sheet 3                            | A1              |
| 22156-MWP-04-00-DR-C-5005 | Site Layout - Sheet 4                            | A1              |
| 22156-MWP-05-00-DR-C-5005 | Site Layout - Sheet 5                            | A1              |
| 22156-MWP-06-00-DR-C-5005 | Site Layout - Sheet 6                            | A1              |
| 22156-MWP-07-00-DR-C-5005 | Site Layout - Sheet 7                            | A1              |
| 22156-MWP-08-00-DR-C-5005 | Site Layout - Sheet 8                            | A1              |
| 22156-MWP-09-00-DR-C-5005 | Site Layout - Sheet 9                            | A1              |
| 22156-MWP-10-00-DR-C-5005 | Site Layout - Sheet 10                           | A1              |
| 22156-MWP-11-00-DR-C-5005 | Site Layout - Sheet 11                           | A1              |
| 22156-MWP-00-00-DR-C-5006 | Drainage Layout - Master Sheet                   | A0              |
| 22156-MWP-01-00-DR-C-5006 | Drainage Layout - Sheet 1                        | A1              |
| 22156-MWP-02-00-DR-C-5006 | Drainage Layout - Sheet 2                        | A1              |
| 22156-MWP-03-00-DR-C-5006 | Drainage Layout - Sheet 3                        | A1              |
| 22156-MWP-04-00-DR-C-5006 | Drainage Layout - Sheet 4                        | A1              |
| 22156-MWP-05-00-DR-C-5006 | Drainage Layout - Sheet 5                        | A1              |
| 22156-MWP-06-00-DR-C-5006 | Drainage Layout - Sheet 6                        | A1              |
| 22156-MWP-07-00-DR-C-5006 | Drainage Layout - Sheet 7                        | A1              |
| 22156-MWP-08-00-DR-C-5006 | Drainage Layout - Sheet 8                        | A1              |
| 22156-MWP-09-00-DR-C-5006 | Drainage Layout - Sheet 9                        | A1              |
| 22156-MWP-10-00-DR-C-5006 | Drainage Layout - Sheet 10                       | A1              |
| 22156-MWP-11-00-DR-C-5006 | Drainage Layout - Sheet 11                       | A1              |
| 22156-MWP-00-00-DR-C-5007 | Site Access Layout and Sight Distances - Sheet 1 | A1              |
| 22156-MWP-00-00-DR-C-5008 | Site Access Layout and Sight Distances - Sheet 2 | A1              |
| 22156-MWP-00-00-DR-C-5009 | Turbine Delivery Route                           | A1              |
| 22156-MWP-00-00-DR-C-5010 | Revegetation of Temporary Works Areas            | A1              |
| 22156-MWP-00-00-DR-C-5401 | Turbine Elevations Details                       | A1              |
| 22156-MWP-00-00-DR-C-5402 | Turbine Foundation Details                       | A1              |
| 22156-MWP-00-00-DR-C-5403 | Turbine Hardstand Details                        | A1              |