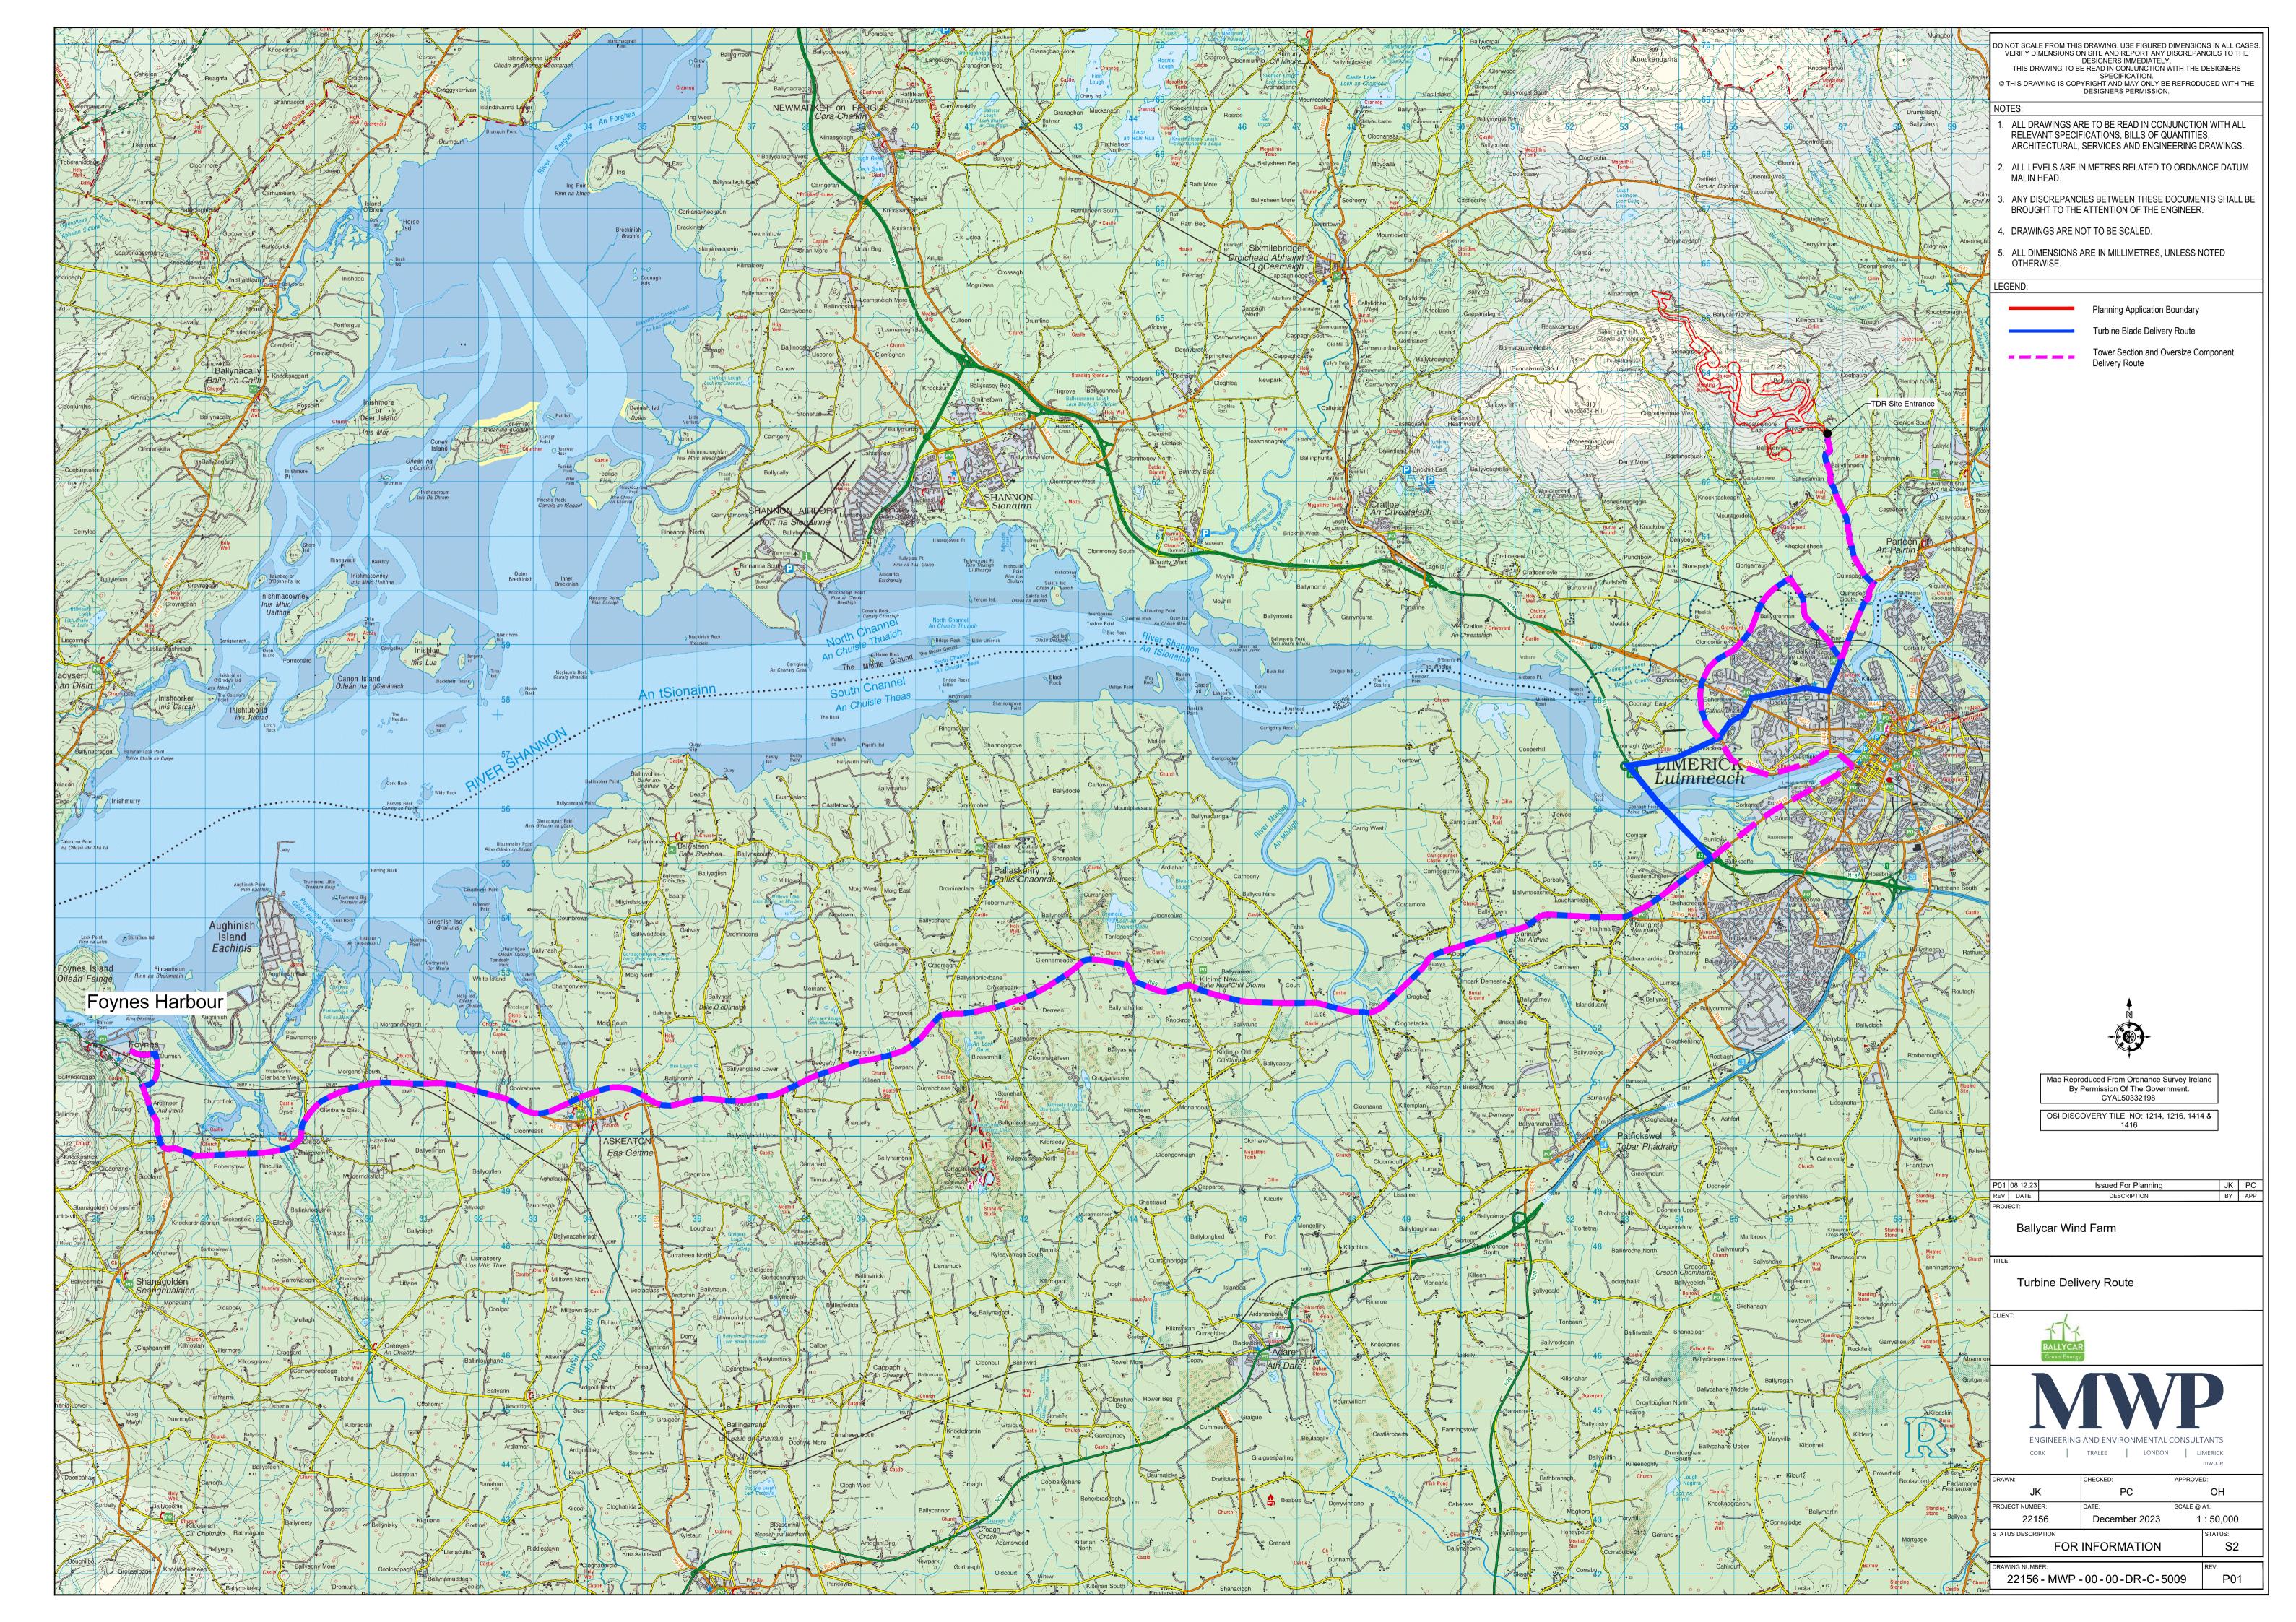

| Drawing Number            | Drawing Title                                    | Drawing<br>Size |
|---------------------------|--------------------------------------------------|-----------------|
|                           |                                                  |                 |
| 22156-MWP-00-00-DR-C-5001 | Site Context Map                                 | A1              |
| 22156-MWP-00-00-DR-C-5002 | Planning Application and Landholding Boundary    | A0              |
| 22156-MWP-00-00-DR-C-5003 | Planning Application Boundary                    | A0              |
| 22156-MWP-00-00-DR-C-5004 | Existing Contours                                | A0              |
| 22156-MWP-00-00-DR-C-5005 | Site Layout - Master Sheet                       | A0              |
| 22156-MWP-01-00-DR-C-5005 | Site Layout - Sheet 1                            | A1              |
| 22156-MWP-02-00-DR-C-5005 | Site Layout - Sheet 2                            | A1              |
| 22156-MWP-03-00-DR-C-5005 | Site Layout - Sheet 3                            | A1              |
| 22156-MWP-04-00-DR-C-5005 | Site Layout - Sheet 4                            | A1              |
| 22156-MWP-05-00-DR-C-5005 | Site Layout - Sheet 5                            | A1              |
| 22156-MWP-06-00-DR-C-5005 | Site Layout - Sheet 6                            | A1              |
| 22156-MWP-07-00-DR-C-5005 | Site Layout - Sheet 7                            | A1              |
| 22156-MWP-08-00-DR-C-5005 | Site Layout - Sheet 8                            | A1              |
| 22156-MWP-09-00-DR-C-5005 | Site Layout - Sheet 9                            | A1              |
| 22156-MWP-10-00-DR-C-5005 | Site Layout - Sheet 10                           | A1              |
| 22156-MWP-11-00-DR-C-5005 | Site Layout - Sheet 11                           | A1              |
| 22156-MWP-00-00-DR-C-5006 | Drainage Layout - Master Sheet                   | A0              |
| 22156-MWP-01-00-DR-C-5006 | Drainage Layout - Sheet 1                        | A1              |
| 22156-MWP-02-00-DR-C-5006 | Drainage Layout - Sheet 2                        | A1              |
| 22156-MWP-03-00-DR-C-5006 | Drainage Layout - Sheet 3                        | A1              |
| 22156-MWP-04-00-DR-C-5006 | Drainage Layout - Sheet 4                        | A1              |
| 22156-MWP-05-00-DR-C-5006 | Drainage Layout - Sheet 5                        | A1              |
| 22156-MWP-06-00-DR-C-5006 | Drainage Layout - Sheet 6                        | A1              |
| 22156-MWP-07-00-DR-C-5006 | Drainage Layout - Sheet 7                        | A1              |
| 22156-MWP-08-00-DR-C-5006 | Drainage Layout - Sheet 8                        | A1              |
| 22156-MWP-09-00-DR-C-5006 | Drainage Layout - Sheet 9                        | A1              |
| 22156-MWP-10-00-DR-C-5006 | Drainage Layout - Sheet 10                       | A1              |
| 22156-MWP-11-00-DR-C-5006 | Drainage Layout - Sheet 11                       | A1              |
| 22156-MWP-00-00-DR-C-5007 | Site Access Layout and Sight Distances - Sheet 1 | A1              |
| 22156-MWP-00-00-DR-C-5008 | Site Access Layout and Sight Distances - Sheet 2 | A1              |
| 22156-MWP-00-00-DR-C-5009 | Turbine Delivery Route                           | A1              |
| 22156-MWP-00-00-DR-C-5010 | Revegetation of Temporary Works Areas            | A1              |
| 22156-MWP-00-00-DR-C-5401 | Turbine Elevations Details                       | A1              |
| 22156-MWP-00-00-DR-C-5402 | Turbine Foundation Details                       | A1              |
| 22156-MWP-00-00-DR-C-5403 | Turbine Hardstand Details                        | A1              |