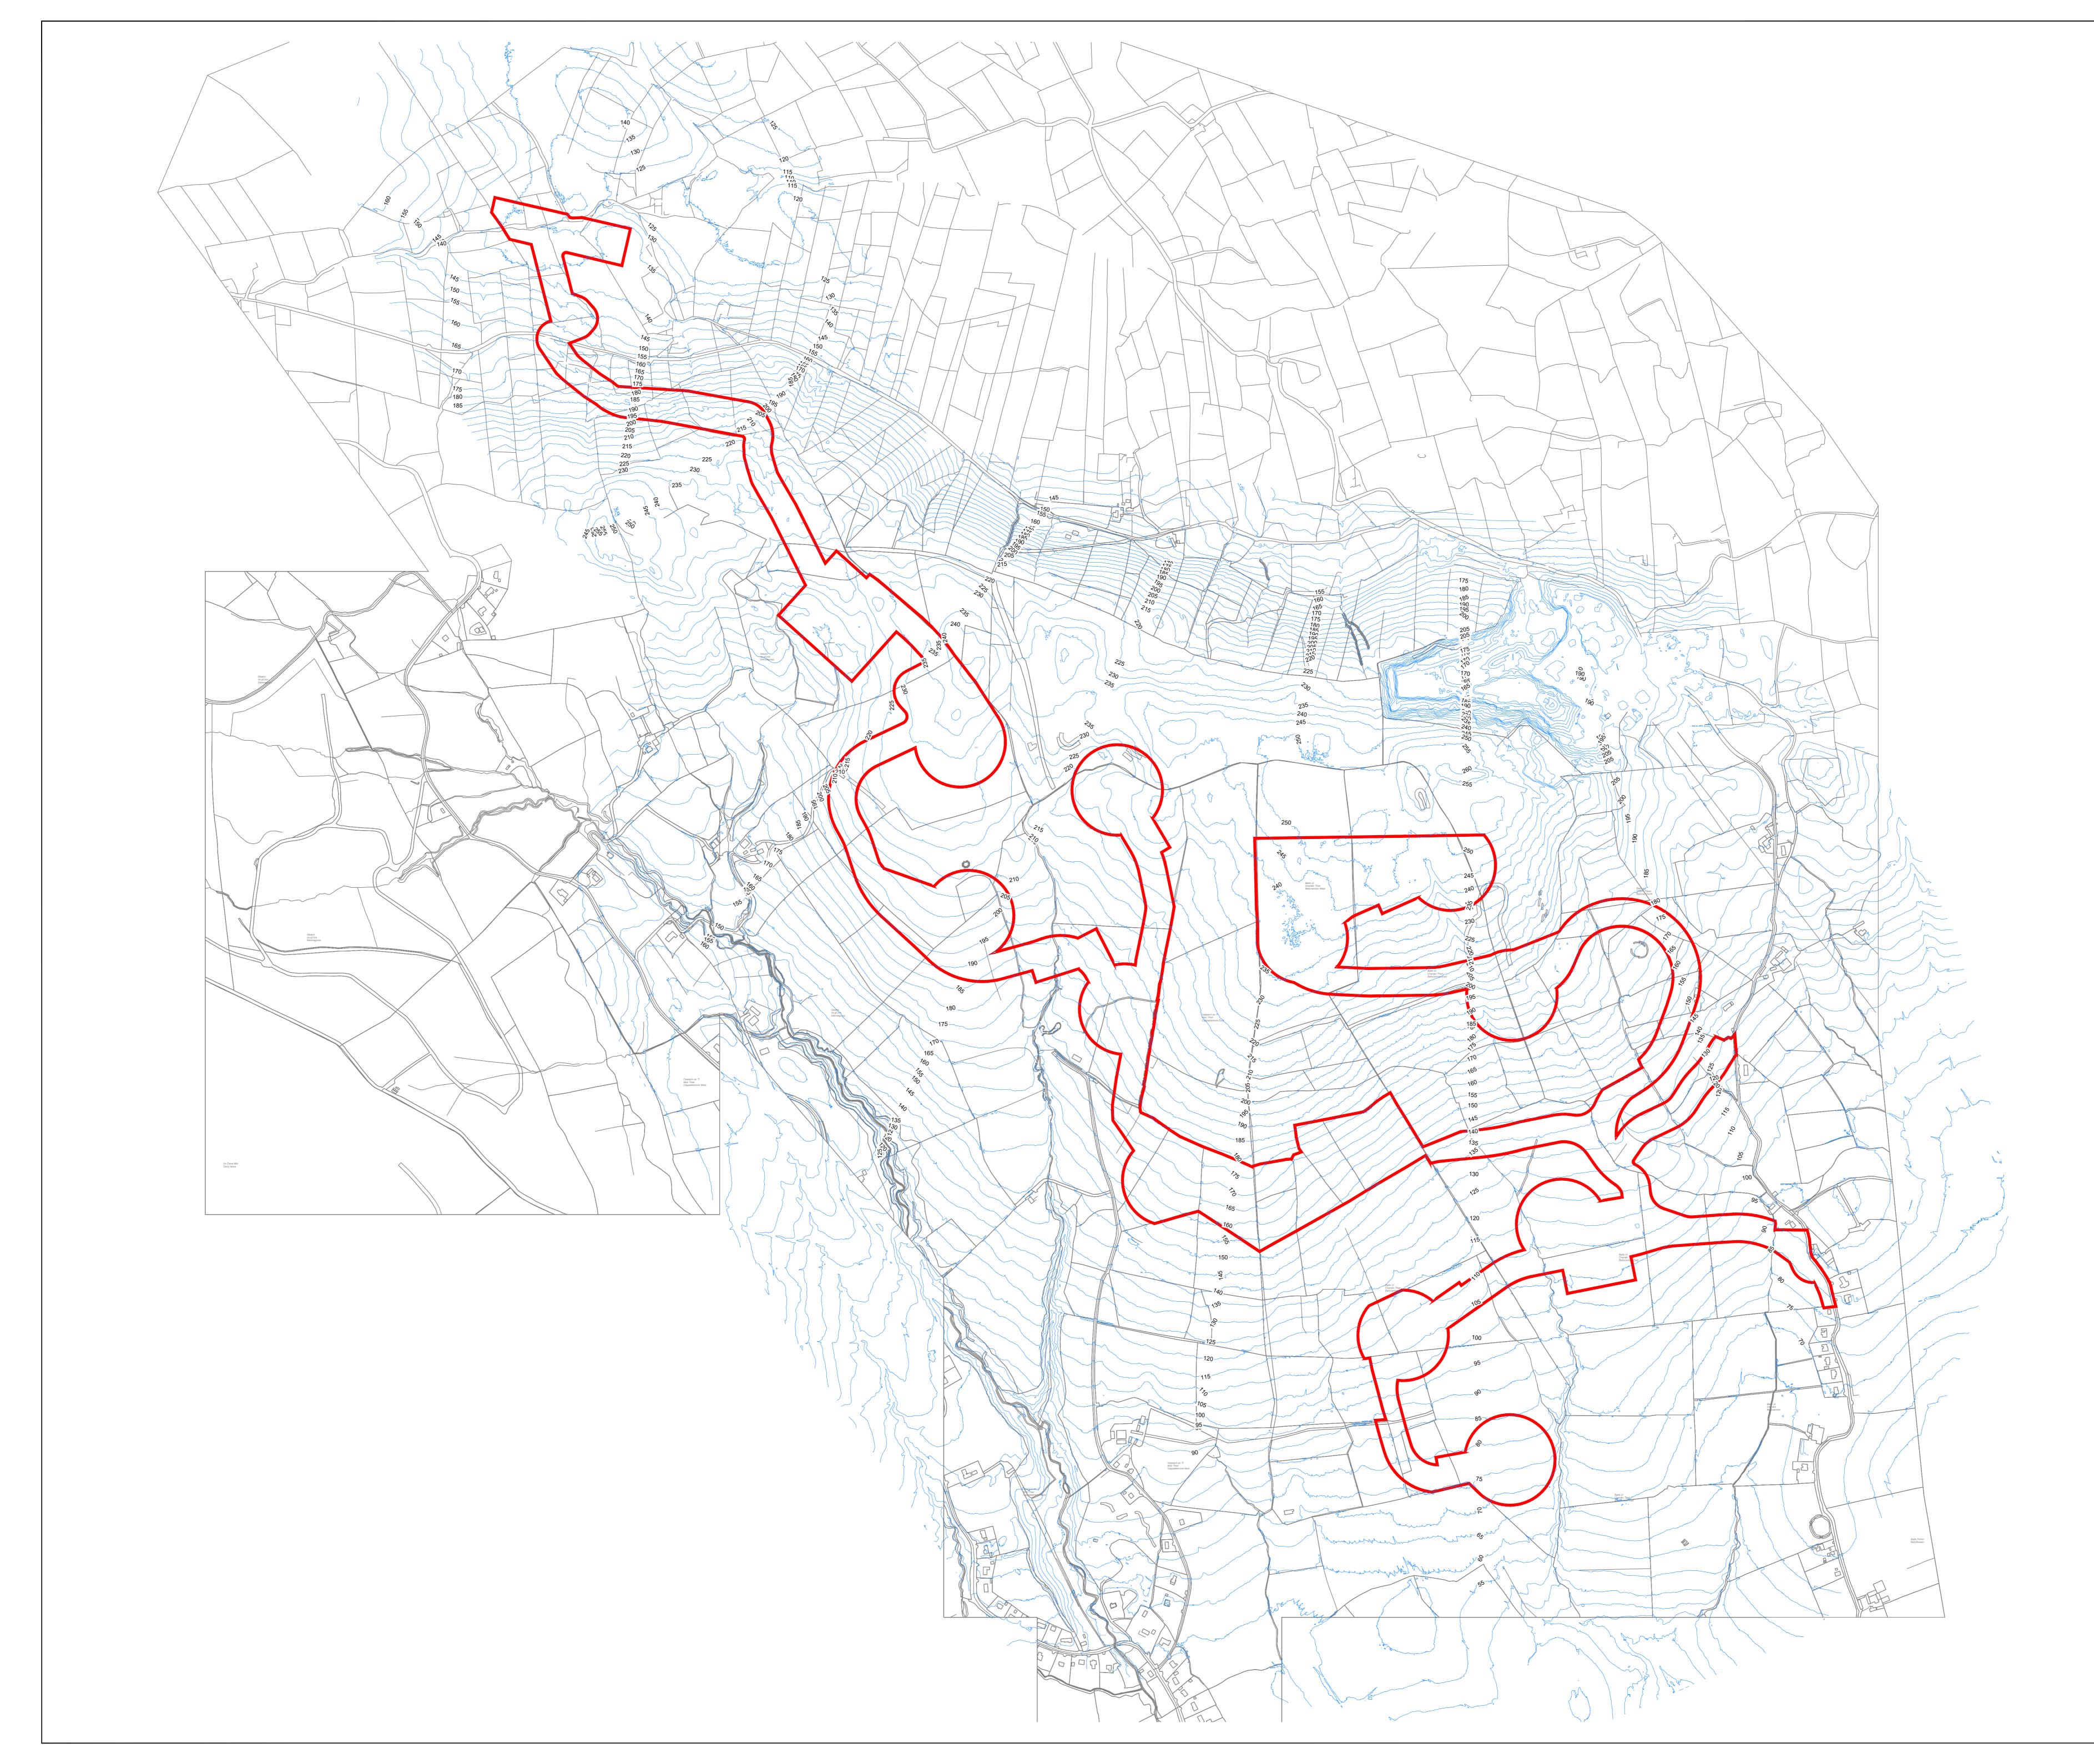

| DO NOT SCALE FROM THIS DRAWING. USE FIGURED DIMENSIONS IN ALL CASES.<br>VERIFY DIMENSIONS ON SITE AND REPORT ANY DISCREPANCIES TO THE<br>DESIGNERS IMMEDIATELY.<br>THIS DRAWING TO BE READ IN CONJUNCTION WITH THE DESIGNERS<br>SPECIFICATION. |                                        |  |  |  |
|------------------------------------------------------------------------------------------------------------------------------------------------------------------------------------------------------------------------------------------------|----------------------------------------|--|--|--|
| © THIS DRAWING IS COPYRIGHT AND MAY ONLY BE REPRODUCED WITH THE<br>DESIGNERS PERMISSION.<br>NOTES:                                                                                                                                             |                                        |  |  |  |
| <ol> <li>ALL DRAWINGS ARE TO BE READ IN CONJUNCTION WITH ALL<br/>RELEVANT SPECIFICATIONS, BILLS OF QUANTITIES,<br/>ARCHITECTURAL, SERVICES AND ENGINEERING DRAWINGS.</li> <li>ALL LEVELS ARE IN METRES RELATED TO ORDNANCE DATUM</li> </ol>    |                                        |  |  |  |
| <ol> <li>ALL LEVELS ARE IN METRES RELATED TO ORDINANCE DATOM<br/>MALIN HEAD.</li> <li>ANY DISCREPANCIES BETWEEN THESE DOCUMENTS SHALL BE<br/>BROUGHT TO THE ATTENTION OF THE ENGINEER.</li> </ol>                                              |                                        |  |  |  |
| <ol> <li>DRAWINGS ARE NOT TO BE SCALED.</li> <li>ALL DIMENSIONS ARE IN MILLIMETRES, UNLESS NOTED</li> </ol>                                                                                                                                    |                                        |  |  |  |
| OTHERWISE.                                                                                                                                                                                                                                     |                                        |  |  |  |
| Planning Application Bounda                                                                                                                                                                                                                    | ry                                     |  |  |  |
|                                                                                                                                                                                                                                                |                                        |  |  |  |
|                                                                                                                                                                                                                                                |                                        |  |  |  |
|                                                                                                                                                                                                                                                |                                        |  |  |  |
|                                                                                                                                                                                                                                                |                                        |  |  |  |
|                                                                                                                                                                                                                                                |                                        |  |  |  |
|                                                                                                                                                                                                                                                |                                        |  |  |  |
|                                                                                                                                                                                                                                                |                                        |  |  |  |
|                                                                                                                                                                                                                                                |                                        |  |  |  |
|                                                                                                                                                                                                                                                |                                        |  |  |  |
|                                                                                                                                                                                                                                                |                                        |  |  |  |
|                                                                                                                                                                                                                                                |                                        |  |  |  |
|                                                                                                                                                                                                                                                |                                        |  |  |  |
|                                                                                                                                                                                                                                                |                                        |  |  |  |
|                                                                                                                                                                                                                                                |                                        |  |  |  |
|                                                                                                                                                                                                                                                |                                        |  |  |  |
|                                                                                                                                                                                                                                                |                                        |  |  |  |
|                                                                                                                                                                                                                                                |                                        |  |  |  |
|                                                                                                                                                                                                                                                |                                        |  |  |  |
|                                                                                                                                                                                                                                                |                                        |  |  |  |
|                                                                                                                                                                                                                                                |                                        |  |  |  |
|                                                                                                                                                                                                                                                |                                        |  |  |  |
|                                                                                                                                                                                                                                                |                                        |  |  |  |
|                                                                                                                                                                                                                                                |                                        |  |  |  |
|                                                                                                                                                                                                                                                |                                        |  |  |  |
|                                                                                                                                                                                                                                                |                                        |  |  |  |
|                                                                                                                                                                                                                                                |                                        |  |  |  |
|                                                                                                                                                                                                                                                |                                        |  |  |  |
|                                                                                                                                                                                                                                                |                                        |  |  |  |
|                                                                                                                                                                                                                                                |                                        |  |  |  |
|                                                                                                                                                                                                                                                |                                        |  |  |  |
|                                                                                                                                                                                                                                                |                                        |  |  |  |
| -(**)-                                                                                                                                                                                                                                         |                                        |  |  |  |
| Map Reproduced From Ordnance Survey Ire<br>By Permission Of The Government.<br>CYAL50332198.                                                                                                                                                   |                                        |  |  |  |
| OSI SHEET NO: 4622-A, 4622-C, 4622-B, 45<br>4562-D, 4621-B, 4562-C, 4562-A & 456                                                                                                                                                               |                                        |  |  |  |
| P01     08.12.23     Issued For Planning       REV     DATE     DESCRIPTION                                                                                                                                                                    | JK PC<br>BY APP                        |  |  |  |
| PROJECT:<br>Ballycar Wind Farm                                                                                                                                                                                                                 |                                        |  |  |  |
| TITLE:<br>Existing Contours                                                                                                                                                                                                                    |                                        |  |  |  |
|                                                                                                                                                                                                                                                |                                        |  |  |  |
| BALLYCAR<br>Green Energy                                                                                                                                                                                                                       |                                        |  |  |  |
|                                                                                                                                                                                                                                                |                                        |  |  |  |
| ENGINEERING AND ENVIRONMENTAL CONSU<br>CORK TRALEE LONDON                                                                                                                                                                                      | LIMERICK                               |  |  |  |
| DRAWN: CHECKED: APPRO                                                                                                                                                                                                                          | ОН                                     |  |  |  |
| 22156     December 2023       STATUS DESCRIPTION                                                                                                                                                                                               | E @ A0:<br>1 : 5,000<br>STATUS:<br>\$2 |  |  |  |
| DRAWING NUMBER:                                                                                                                                                                                                                                | REV:                                   |  |  |  |