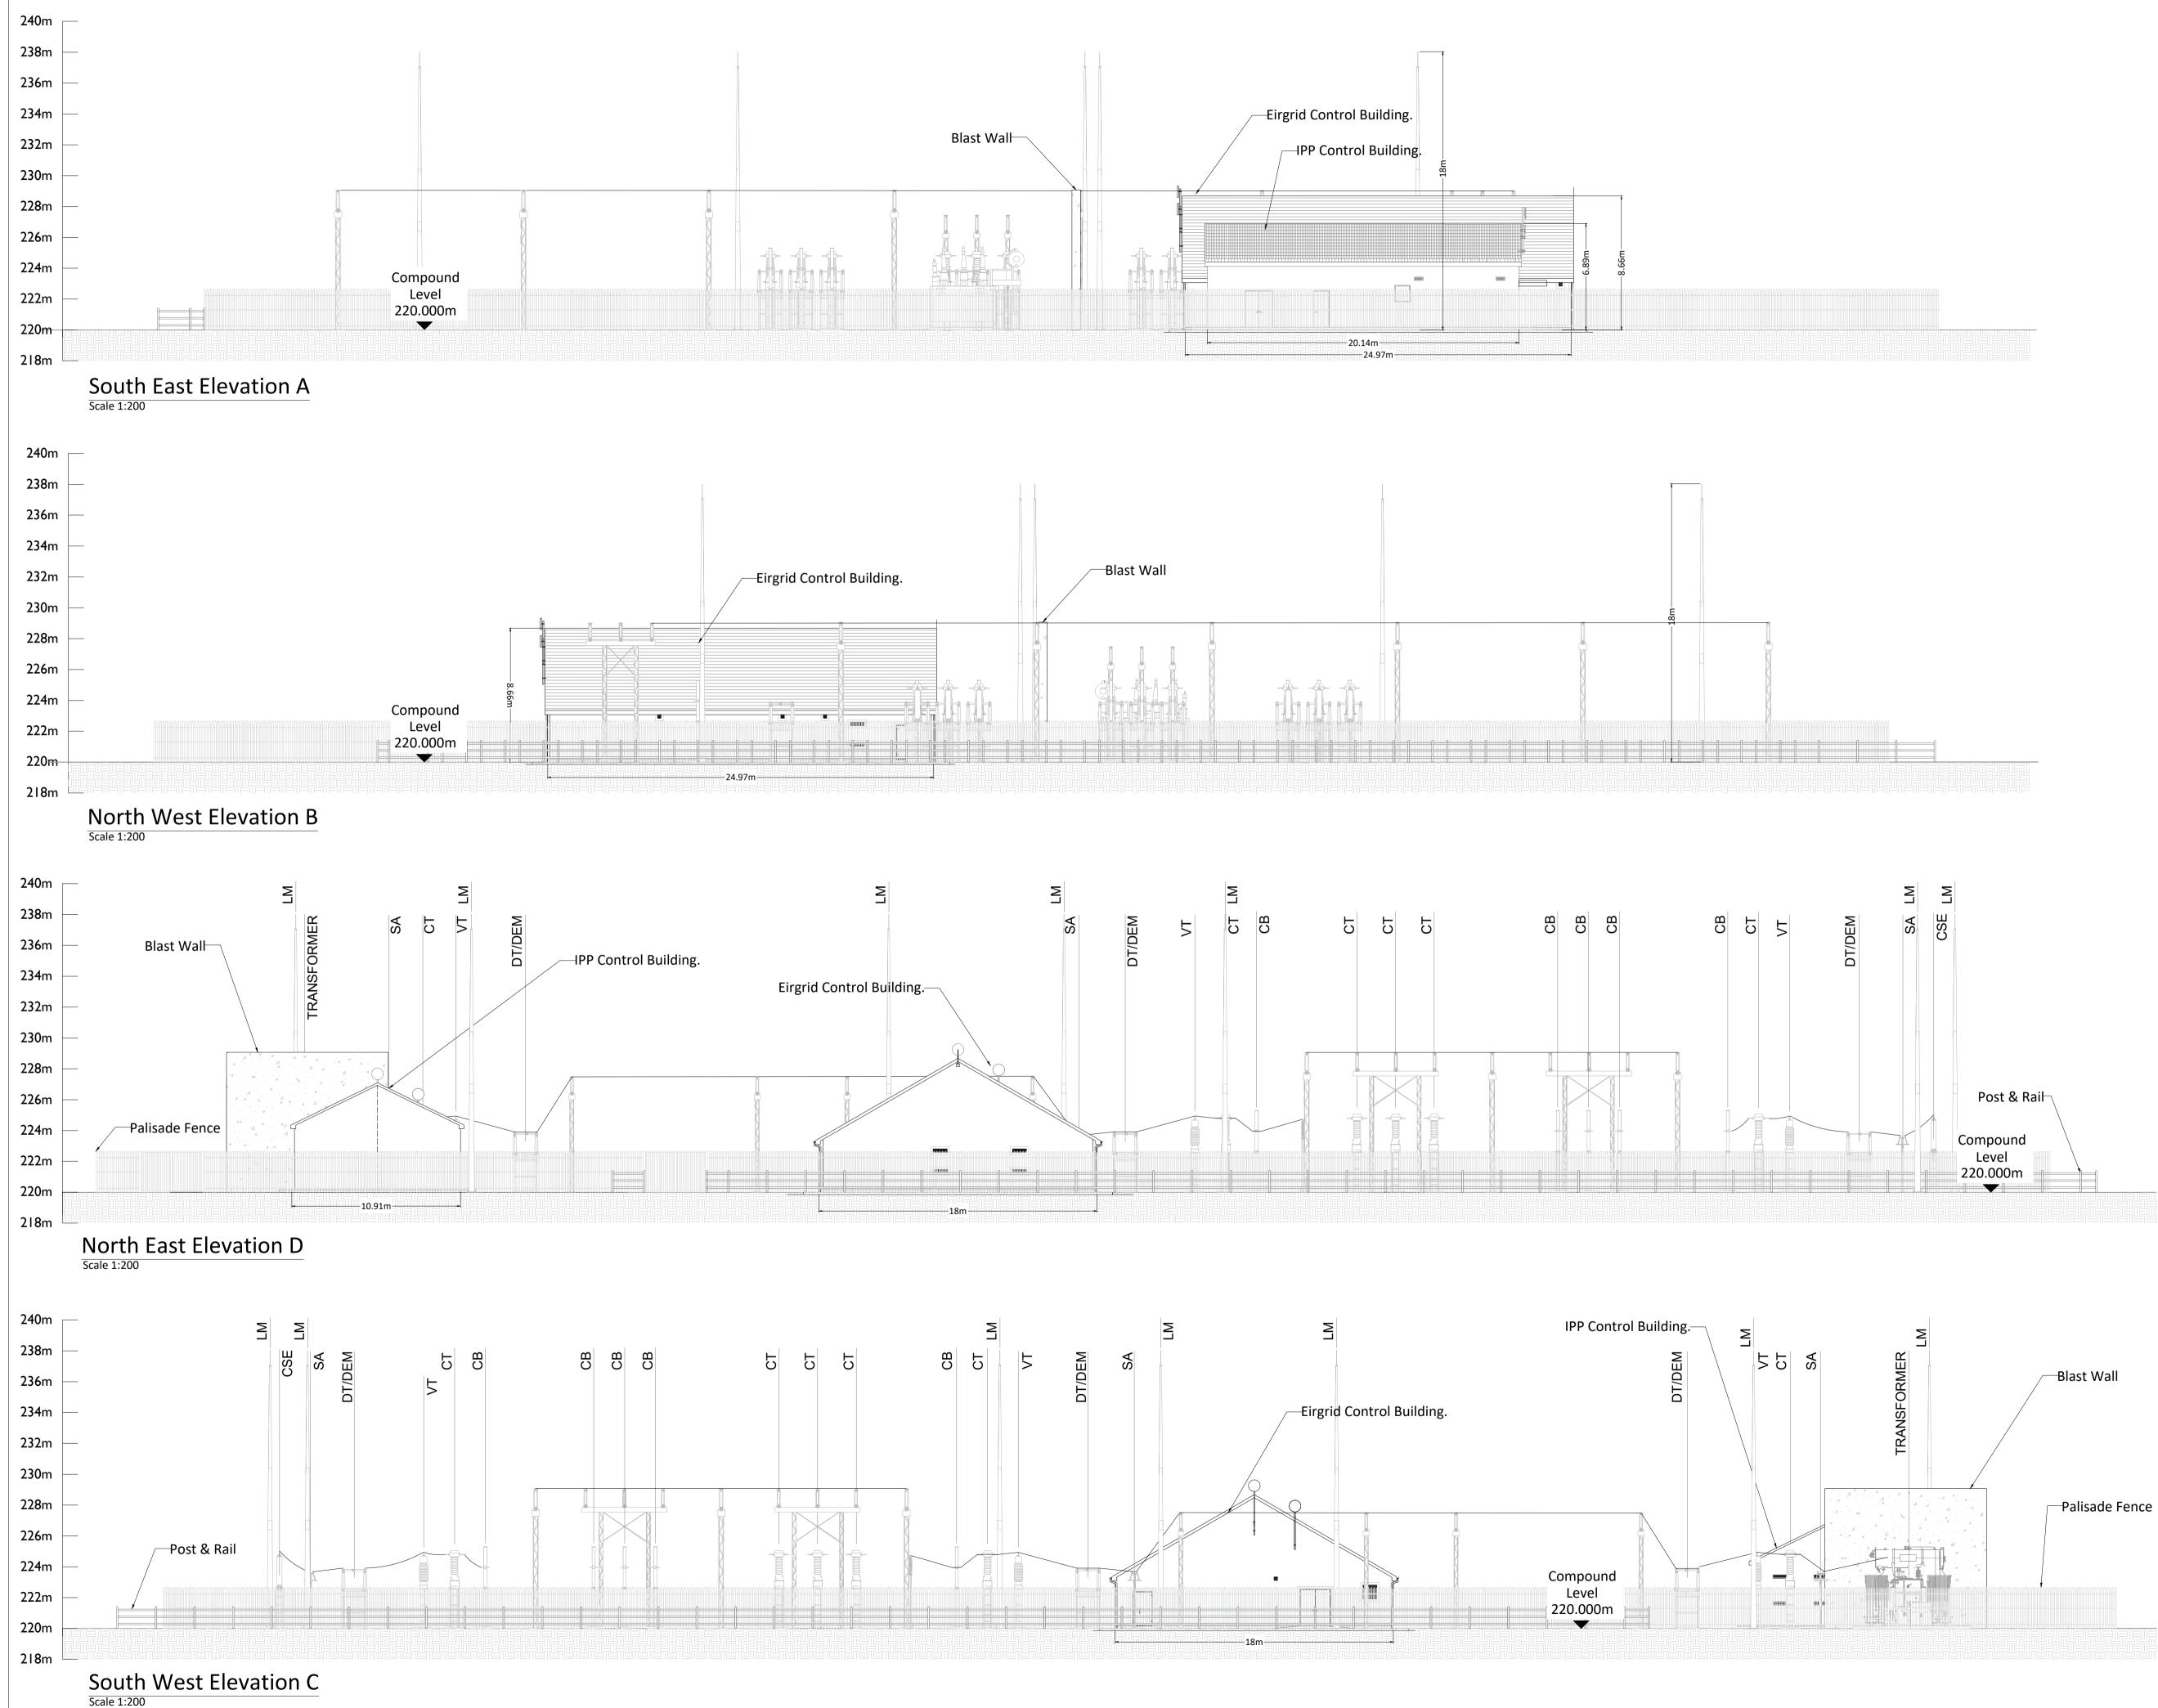

| Drawing Number | Drawing Title                                                                              | Drawing<br>Size |
|----------------|--------------------------------------------------------------------------------------------|-----------------|
|                |                                                                                            |                 |
| 05923-DR-135   | Gate & Fence Details                                                                       | A2              |
| 05923-DR-136   | Substation Compound Drainage, Retention<br>Seperator Tank, Foul Water Holding Tank Details | A2              |
| 05923-DR-137   | Telecoms Pole Elevation View                                                               | A3              |
| 05923-DR-138   | Rain Water Harvesting Tank & Vent Details                                                  | A1              |
| 05923-DR-139   | Cut & Fill Layout Plan                                                                     | A1              |
| 05923-DR-140   | Substation Site Sections                                                                   | A1              |
| 05923-DR-141   | Autotrack Layout Plan                                                                      | A1              |
| 05923-DR-142   | Substation Compound Details                                                                | A2              |