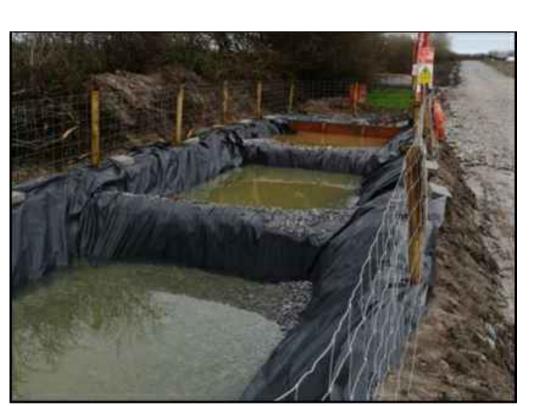

| R INFORI                                                              | MATION                                                    |          | STATUS:<br><b>S2</b> |
| DRAWING NUMBER:                                                                   | P-00-00                                                               | -DR-C-54                                                  | .05      | REV:<br>P01          |
| 22130-10100                                                                       |                                                                       |                                                           |          |                      |











Baffle/Weir Detail

Sediment Fence Detail Scale 1:20

Section A-A Scale 1:25





Completed Settling Pond System













Cable Trench Crossing Detail under Access Track Scale 1:50

Transition to Open Ground Circuit Configuration

| DO NOT SCALE FROM THIS DRAWING. USE FIGURED DIMENSIO<br>VERIFY DIMENSIONS ON SITE AND REPORT ANY DISCREPA<br>DESIGNERS IMMEDIATELY.<br>THIS DRAWING TO BE READ IN CONJUNCTION WITH THE<br>SPECIFICATION.<br>© THIS DRAWING IS COPYRIGHT AND MAY ONLY BE REPRODU<br>DESIGNERS PERMISSION. | NCIES TO THE<br>DESIGNERS |
|------------------------------------------------------------------------------------------------------------------------------------------------------------------------------------------------------------------------------------------------------------------------------------------|---------------------------|
| NOTES:<br>1. ALL