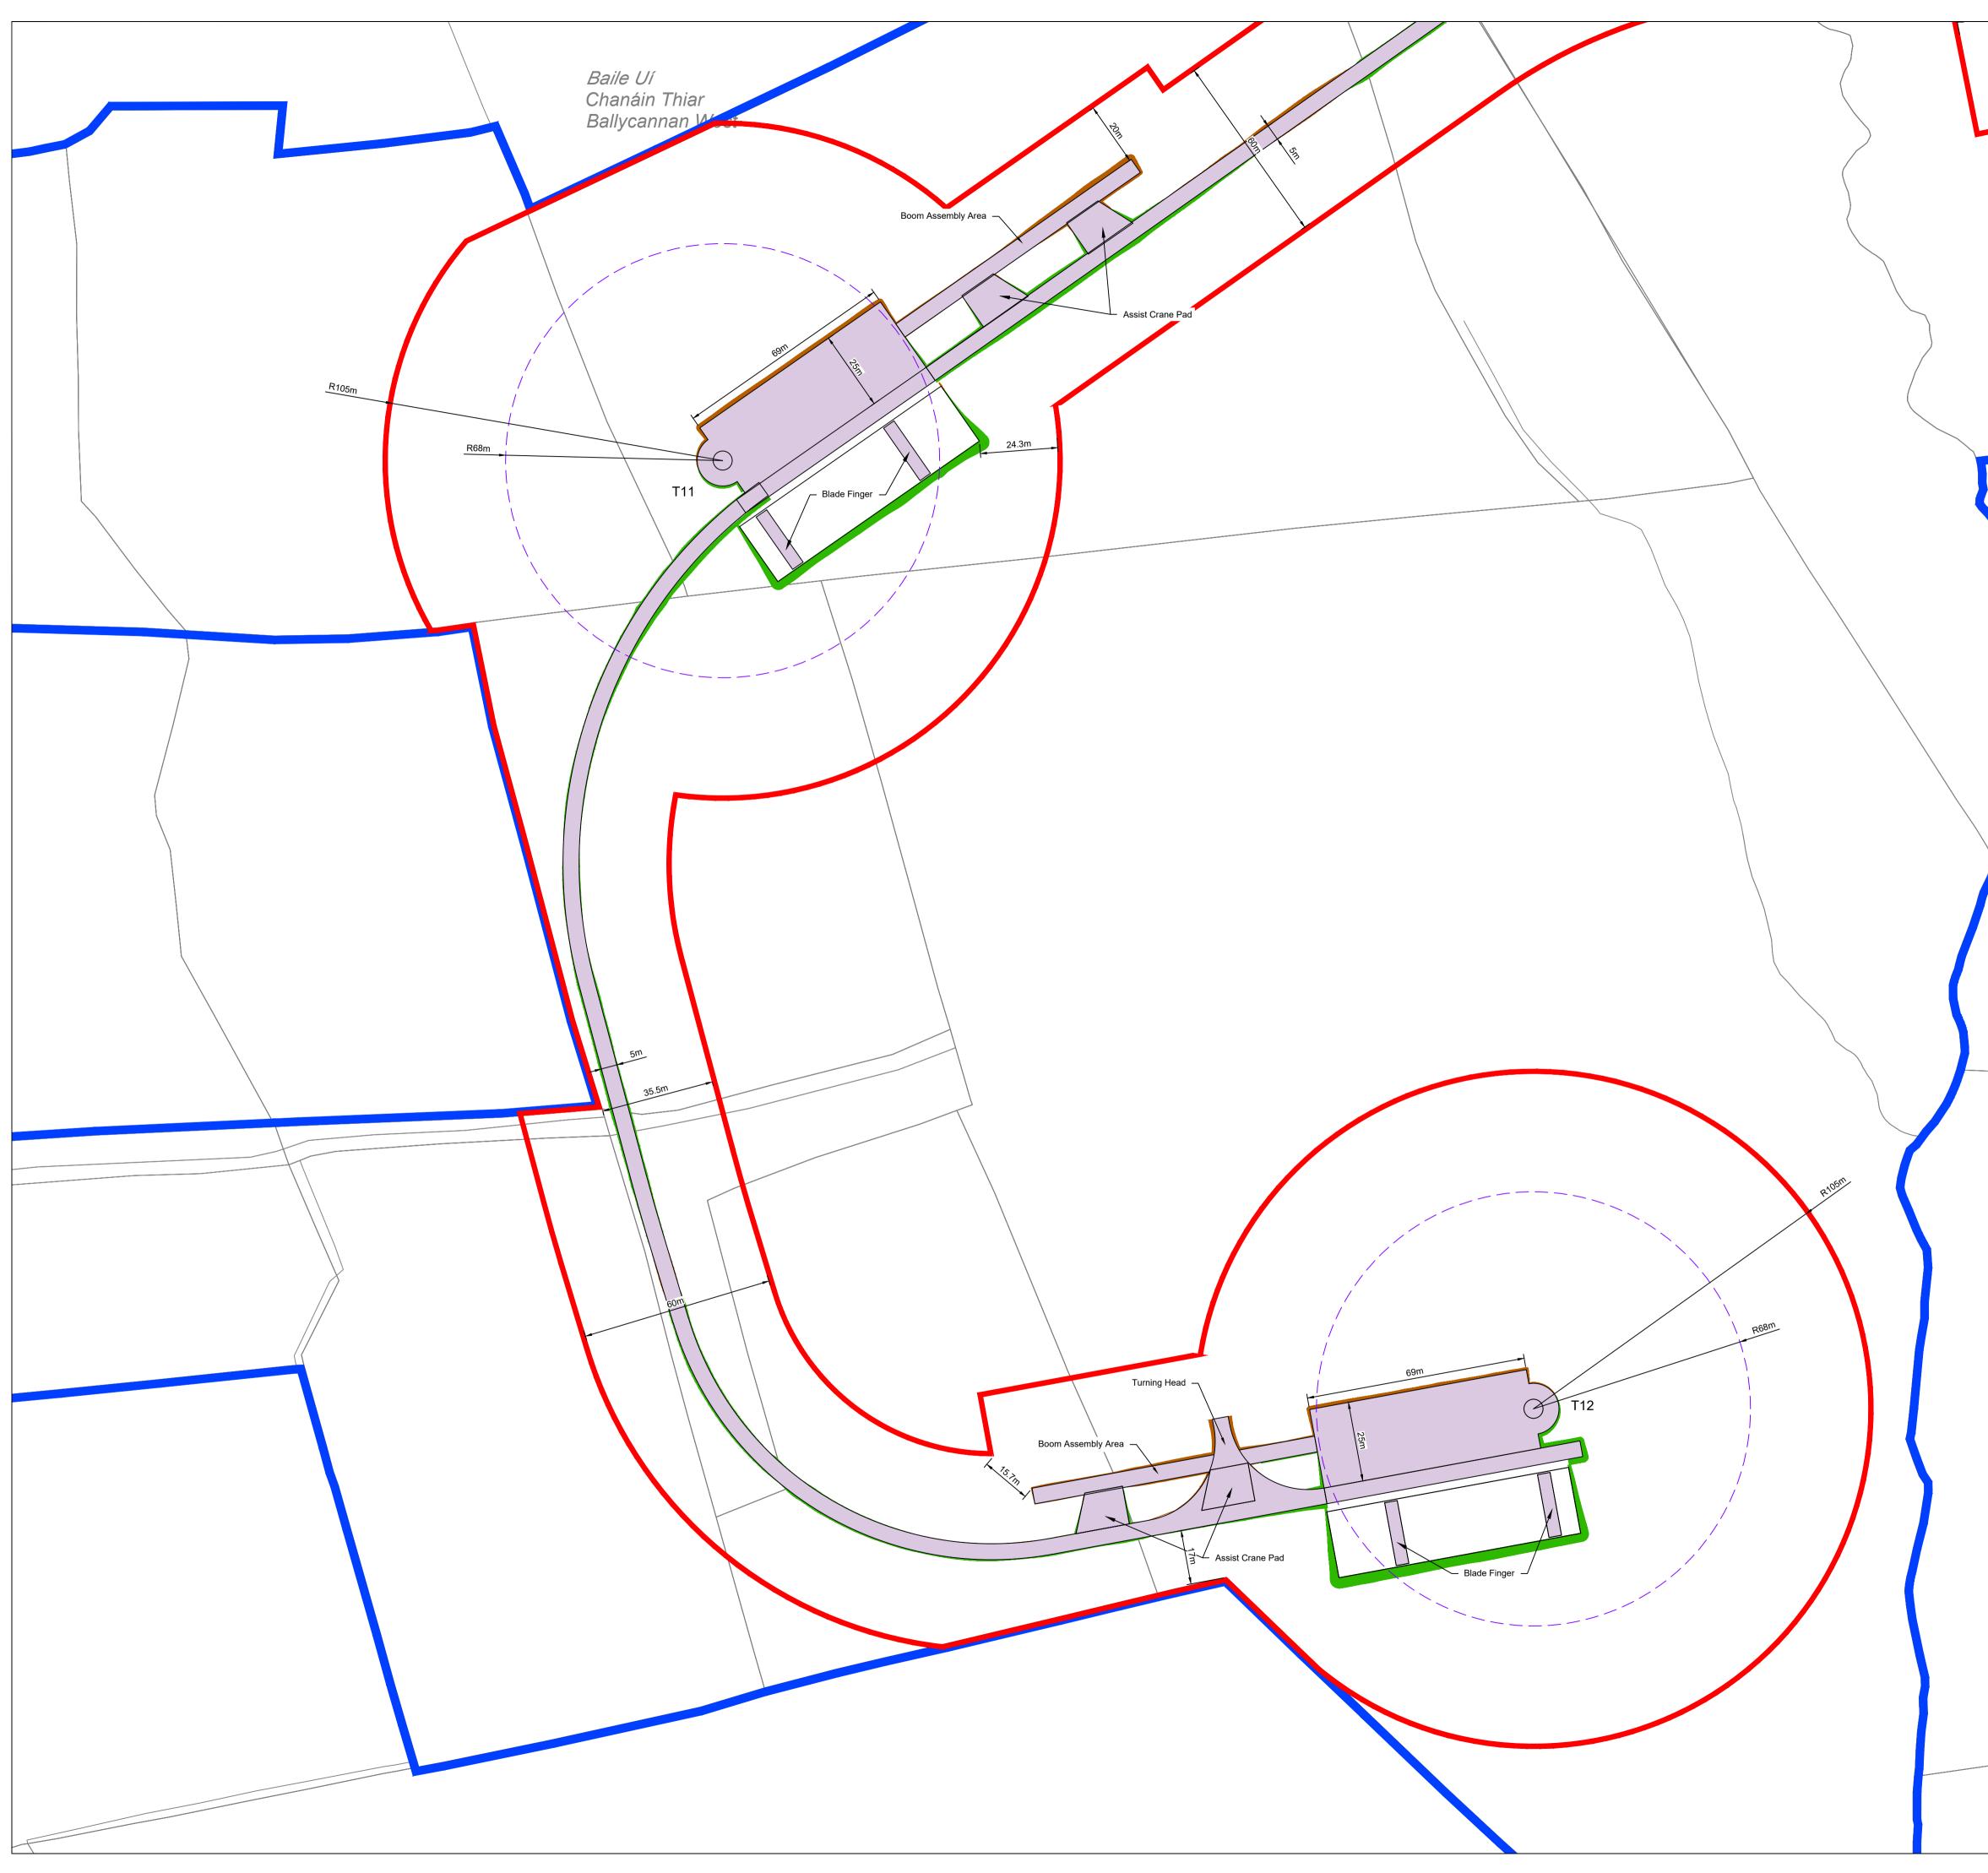

| Drawing Number            | Drawing Title                                    | Drawing<br>Size |
|---------------------------|--------------------------------------------------|-----------------|
|                           |                                                  |                 |
| 22156-MWP-00-00-DR-C-5001 | Site Context Map                                 | A1              |
| 22156-MWP-00-00-DR-C-5002 | Planning Application and Landholding Boundary    | A0              |
| 22156-MWP-00-00-DR-C-5003 | Planning Application Boundary                    | A0              |
| 22156-MWP-00-00-DR-C-5004 | Existing Contours                                | A0              |
| 22156-MWP-00-00-DR-C-5005 | Site Layout - Master Sheet                       | A0              |
| 22156-MWP-01-00-DR-C-5005 | Site Layout - Sheet 1                            | A1              |
| 22156-MWP-02-00-DR-C-5005 | Site Layout - Sheet 2                            | A1              |
| 22156-MWP-03-00-DR-C-5005 | Site Layout - Sheet 3                            | A1              |
| 22156-MWP-04-00-DR-C-5005 | Site Layout - Sheet 4                            | A1              |
| 22156-MWP-05-00-DR-C-5005 | Site Layout - Sheet 5                            | A1              |
| 22156-MWP-06-00-DR-C-5005 | Site Layout - Sheet 6                            | A1              |
| 22156-MWP-07-00-DR-C-5005 | Site Layout - Sheet 7                            | A1              |
| 22156-MWP-08-00-DR-C-5005 | Site Layout - Sheet 8                            | A1              |
| 22156-MWP-09-00-DR-C-5005 | Site Layout - Sheet 9                            | A1              |
| 22156-MWP-10-00-DR-C-5005 | Site Layout - Sheet 10                           | A1              |
| 22156-MWP-11-00-DR-C-5005 | Site Layout - Sheet 11                           | A1              |
| 22156-MWP-00-00-DR-C-5006 | Drainage Layout - Master Sheet                   | A0              |
| 22156-MWP-01-00-DR-C-5006 | Drainage Layout - Sheet 1                        | A1              |
| 22156-MWP-02-00-DR-C-5006 | Drainage Layout - Sheet 2                        | A1              |
| 22156-MWP-03-00-DR-C-5006 | Drainage Layout - Sheet 3                        | A1              |
| 22156-MWP-04-00-DR-C-5006 | Drainage Layout - Sheet 4                        | A1              |
| 22156-MWP-05-00-DR-C-5006 | Drainage Layout - Sheet 5                        | A1              |
| 22156-MWP-06-00-DR-C-5006 | Drainage Layout - Sheet 6                        | A1              |
| 22156-MWP-07-00-DR-C-5006 | Drainage Layout - Sheet 7                        | A1              |
| 22156-MWP-08-00-DR-C-5006 | Drainage Layout - Sheet 8                        | A1              |
| 22156-MWP-09-00-DR-C-5006 | Drainage Layout - Sheet 9                        | A1              |
| 22156-MWP-10-00-DR-C-5006 | Drainage Layout - Sheet 10                       | A1              |
| 22156-MWP-11-00-DR-C-5006 | Drainage Layout - Sheet 11                       | A1              |
| 22156-MWP-00-00-DR-C-5007 | Site Access Layout and Sight Distances - Sheet 1 | A1              |
| 22156-MWP-00-00-DR-C-5008 | Site Access Layout and Sight Distances - Sheet 2 | A1              |
| 22156-MWP-00-00-DR-C-5009 | Turbine Delivery Route                           | A1              |
| 22156-MWP-00-00-DR-C-5010 | Revegetation of Temporary Works Areas            | A1              |
| 22156-MWP-00-00-DR-C-5401 | Turbine Elevations Details                       | A1              |
| 22156-MWP-00-00-DR-C-5402 | Turbine Foundation Details                       | A1              |
| 22156-MWP-00-00-DR-C-5403 | Turbine Hardstand Details                        | A1              |