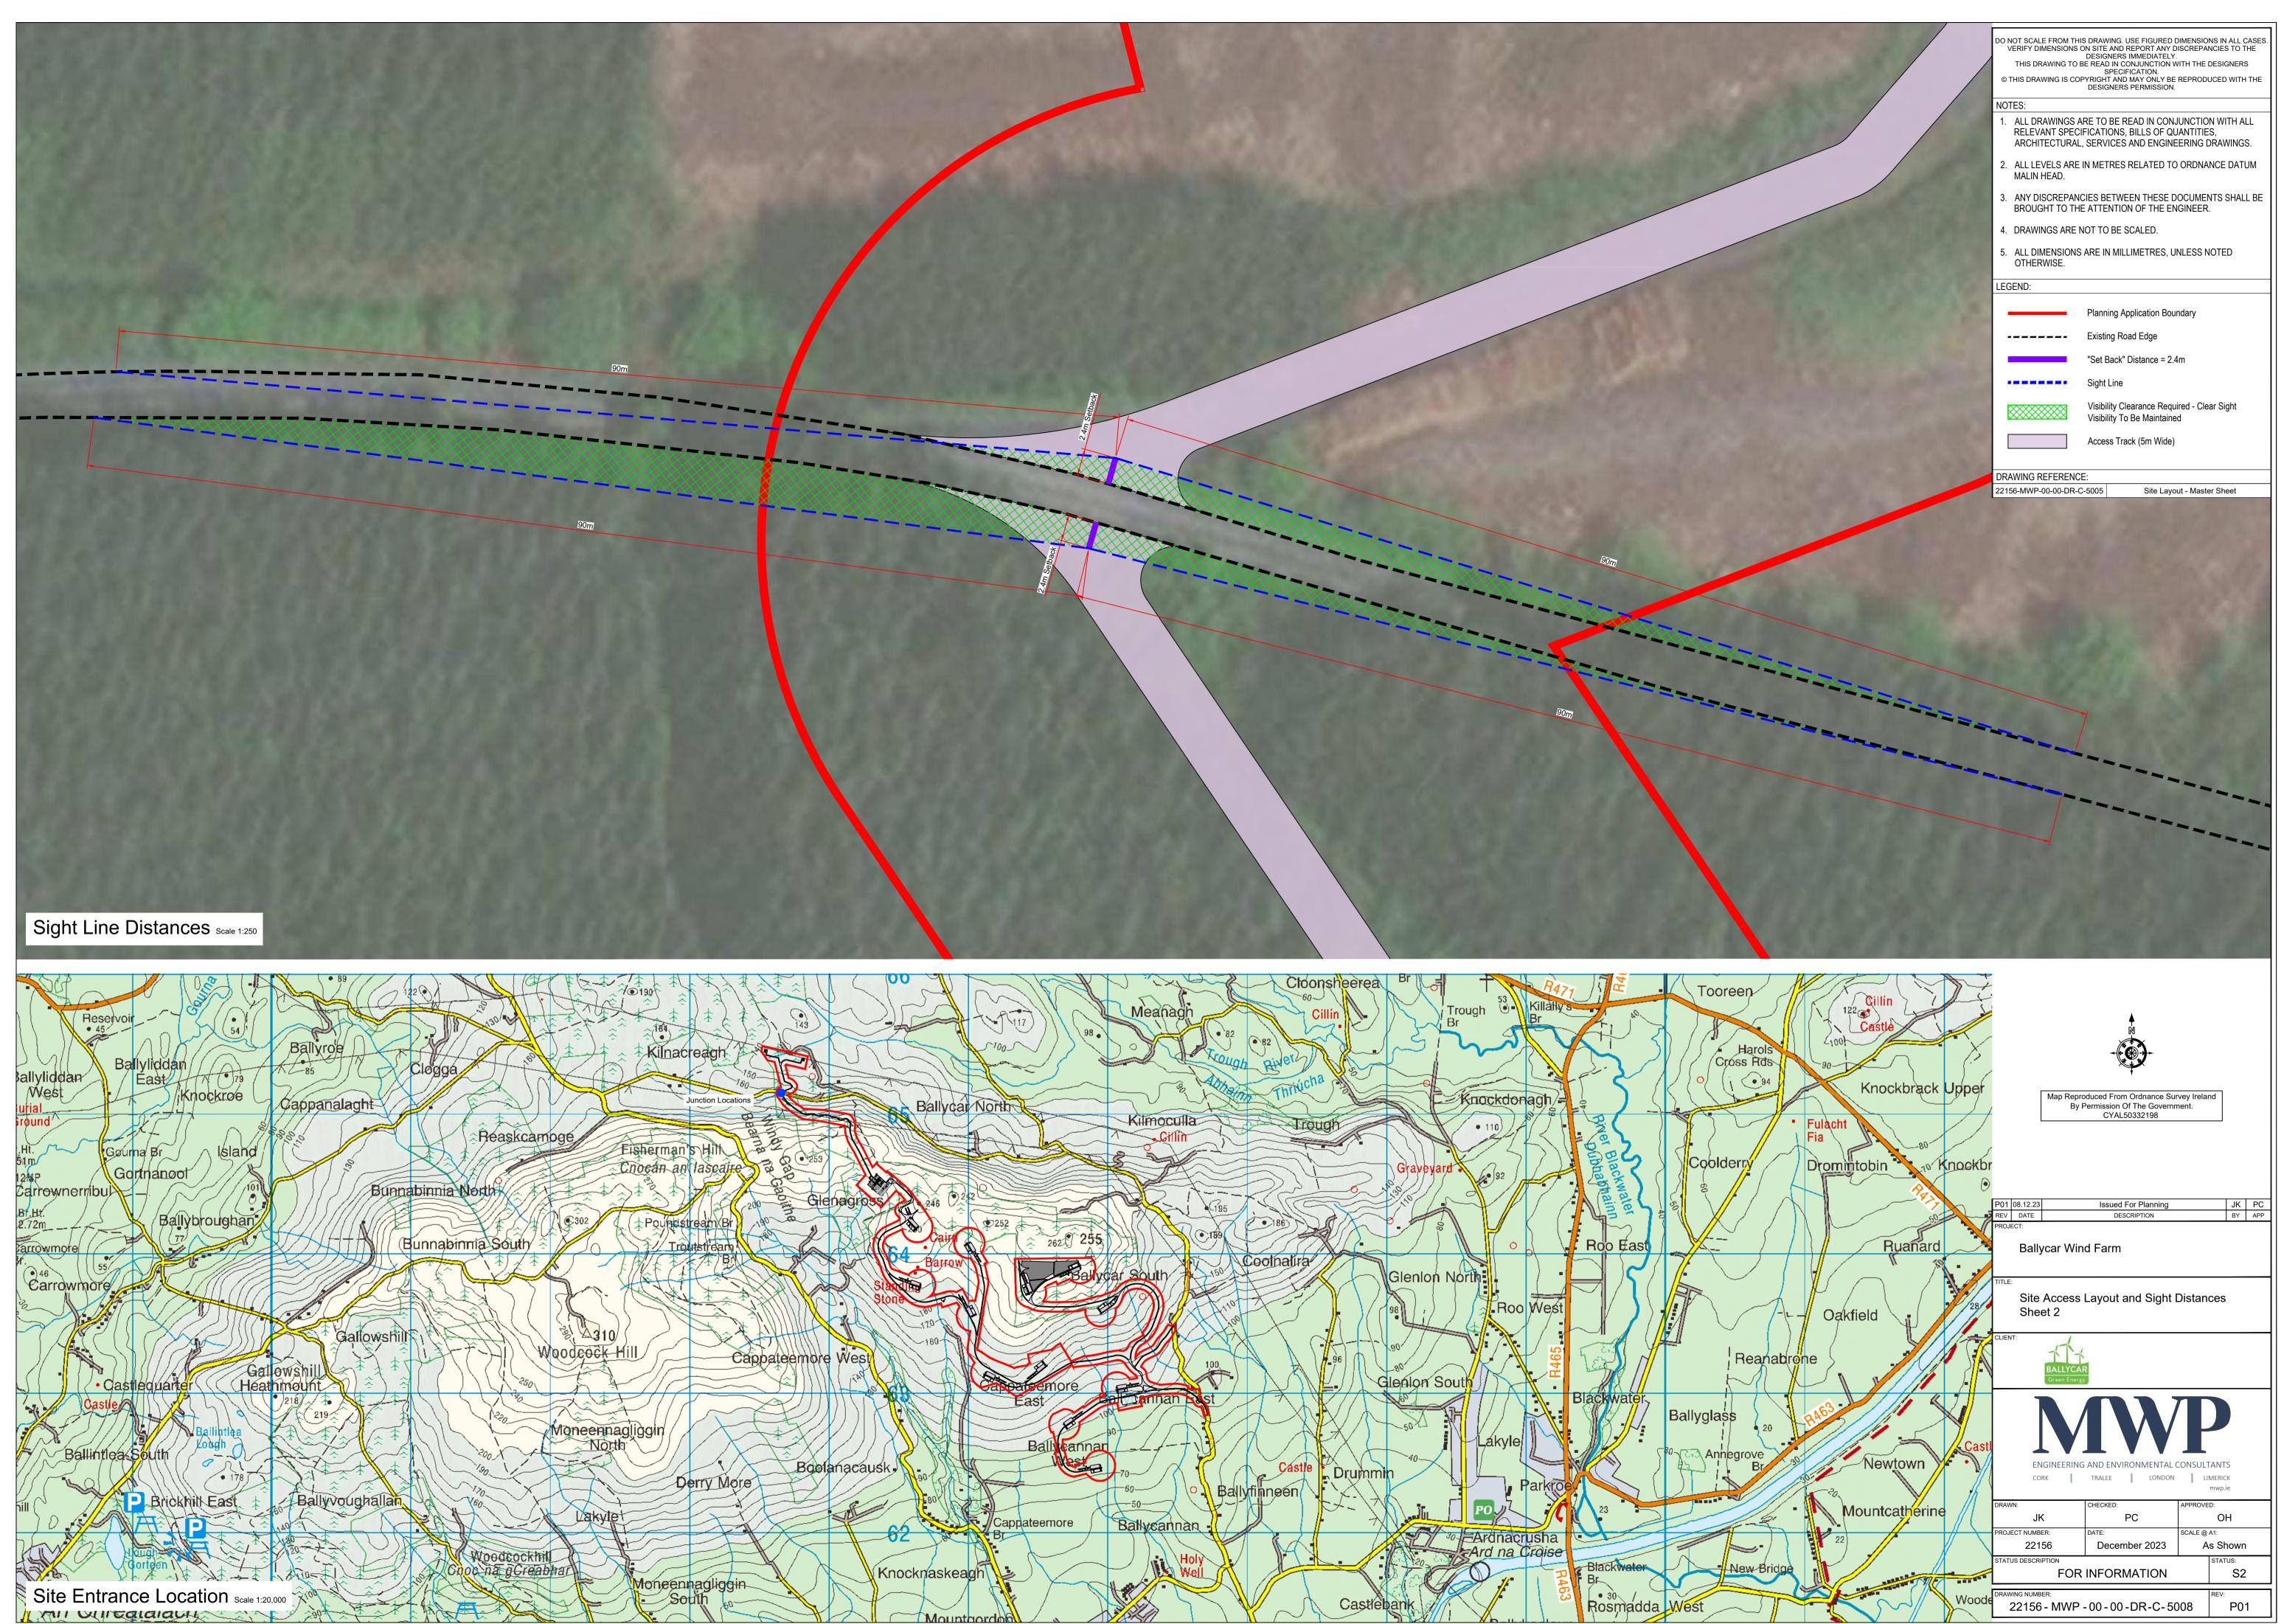

| Drawing Number            | Drawing Title                                    | Drawing<br>Size |
|---------------------------|--------------------------------------------------|-----------------|
|                           |                                                  |                 |
| 22156-MWP-00-00-DR-C-5001 | Site Context Map                                 | A1              |
| 22156-MWP-00-00-DR-C-5002 | Planning Application and Landholding Boundary    | A0              |
| 22156-MWP-00-00-DR-C-5003 | Planning Application Boundary                    | A0              |
| 22156-MWP-00-00-DR-C-5004 | Existing Contours                                | A0              |
| 22156-MWP-00-00-DR-C-5005 | Site Layout - Master Sheet                       | A0              |
| 22156-MWP-01-00-DR-C-5005 | Site Layout - Sheet 1                            | A1              |
| 22156-MWP-02-00-DR-C-5005 | Site Layout - Sheet 2                            | A1              |
| 22156-MWP-03-00-DR-C-5005 | Site Layout - Sheet 3                            | A1              |
| 22156-MWP-04-00-DR-C-5005 | Site Layout - Sheet 4                            | A1              |
| 22156-MWP-05-00-DR-C-5005 | Site Layout - Sheet 5                            | A1              |
| 22156-MWP-06-00-DR-C-5005 | Site Layout - Sheet 6                            | A1              |
| 22156-MWP-07-00-DR-C-5005 | Site Layout - Sheet 7                            | A1              |
| 22156-MWP-08-00-DR-C-5005 | Site Layout - Sheet 8                            | A1              |
| 22156-MWP-09-00-DR-C-5005 | Site Layout - Sheet 9                            | A1              |
| 22156-MWP-10-00-DR-C-5005 | Site Layout - Sheet 10                           | A1              |
| 22156-MWP-11-00-DR-C-5005 | Site Layout - Sheet 11                           | A1              |
| 22156-MWP-00-00-DR-C-5006 | Drainage Layout - Master Sheet                   | A0              |
| 22156-MWP-01-00-DR-C-5006 | Drainage Layout - Sheet 1                        | A1              |
| 22156-MWP-02-00-DR-C-5006 | Drainage Layout - Sheet 2                        | A1              |
| 22156-MWP-03-00-DR-C-5006 | Drainage Layout - Sheet 3                        | A1              |
| 22156-MWP-04-00-DR-C-5006 | Drainage Layout - Sheet 4                        | A1              |
| 22156-MWP-05-00-DR-C-5006 | Drainage Layout - Sheet 5                        | A1              |
| 22156-MWP-06-00-DR-C-5006 | Drainage Layout - Sheet 6                        | A1              |
| 22156-MWP-07-00-DR-C-5006 | Drainage Layout - Sheet 7                        | A1              |
| 22156-MWP-08-00-DR-C-5006 | Drainage Layout - Sheet 8                        | A1              |
| 22156-MWP-09-00-DR-C-5006 | Drainage Layout - Sheet 9                        | A1              |
| 22156-MWP-10-00-DR-C-5006 | Drainage Layout - Sheet 10                       | A1              |
| 22156-MWP-11-00-DR-C-5006 | Drainage Layout - Sheet 11                       | A1              |
| 22156-MWP-00-00-DR-C-5007 | Site Access Layout and Sight Distances - Sheet 1 | A1              |
| 22156-MWP-00-00-DR-C-5008 | Site Access Layout and Sight Distances - Sheet 2 | A1              |
| 22156-MWP-00-00-DR-C-5009 | Turbine Delivery Route                           | A1              |
| 22156-MWP-00-00-DR-C-5010 | Revegetation of Temporary Works Areas            | A1              |
| 22156-MWP-00-00-DR-C-5401 | Turbine Elevations Details                       | A1              |
| 22156-MWP-00-00-DR-C-5402 | Turbine Foundation Details                       | A1              |
| 22156-MWP-00-00-DR-C-5403 | Turbine Hardstand Details                        | A1              |