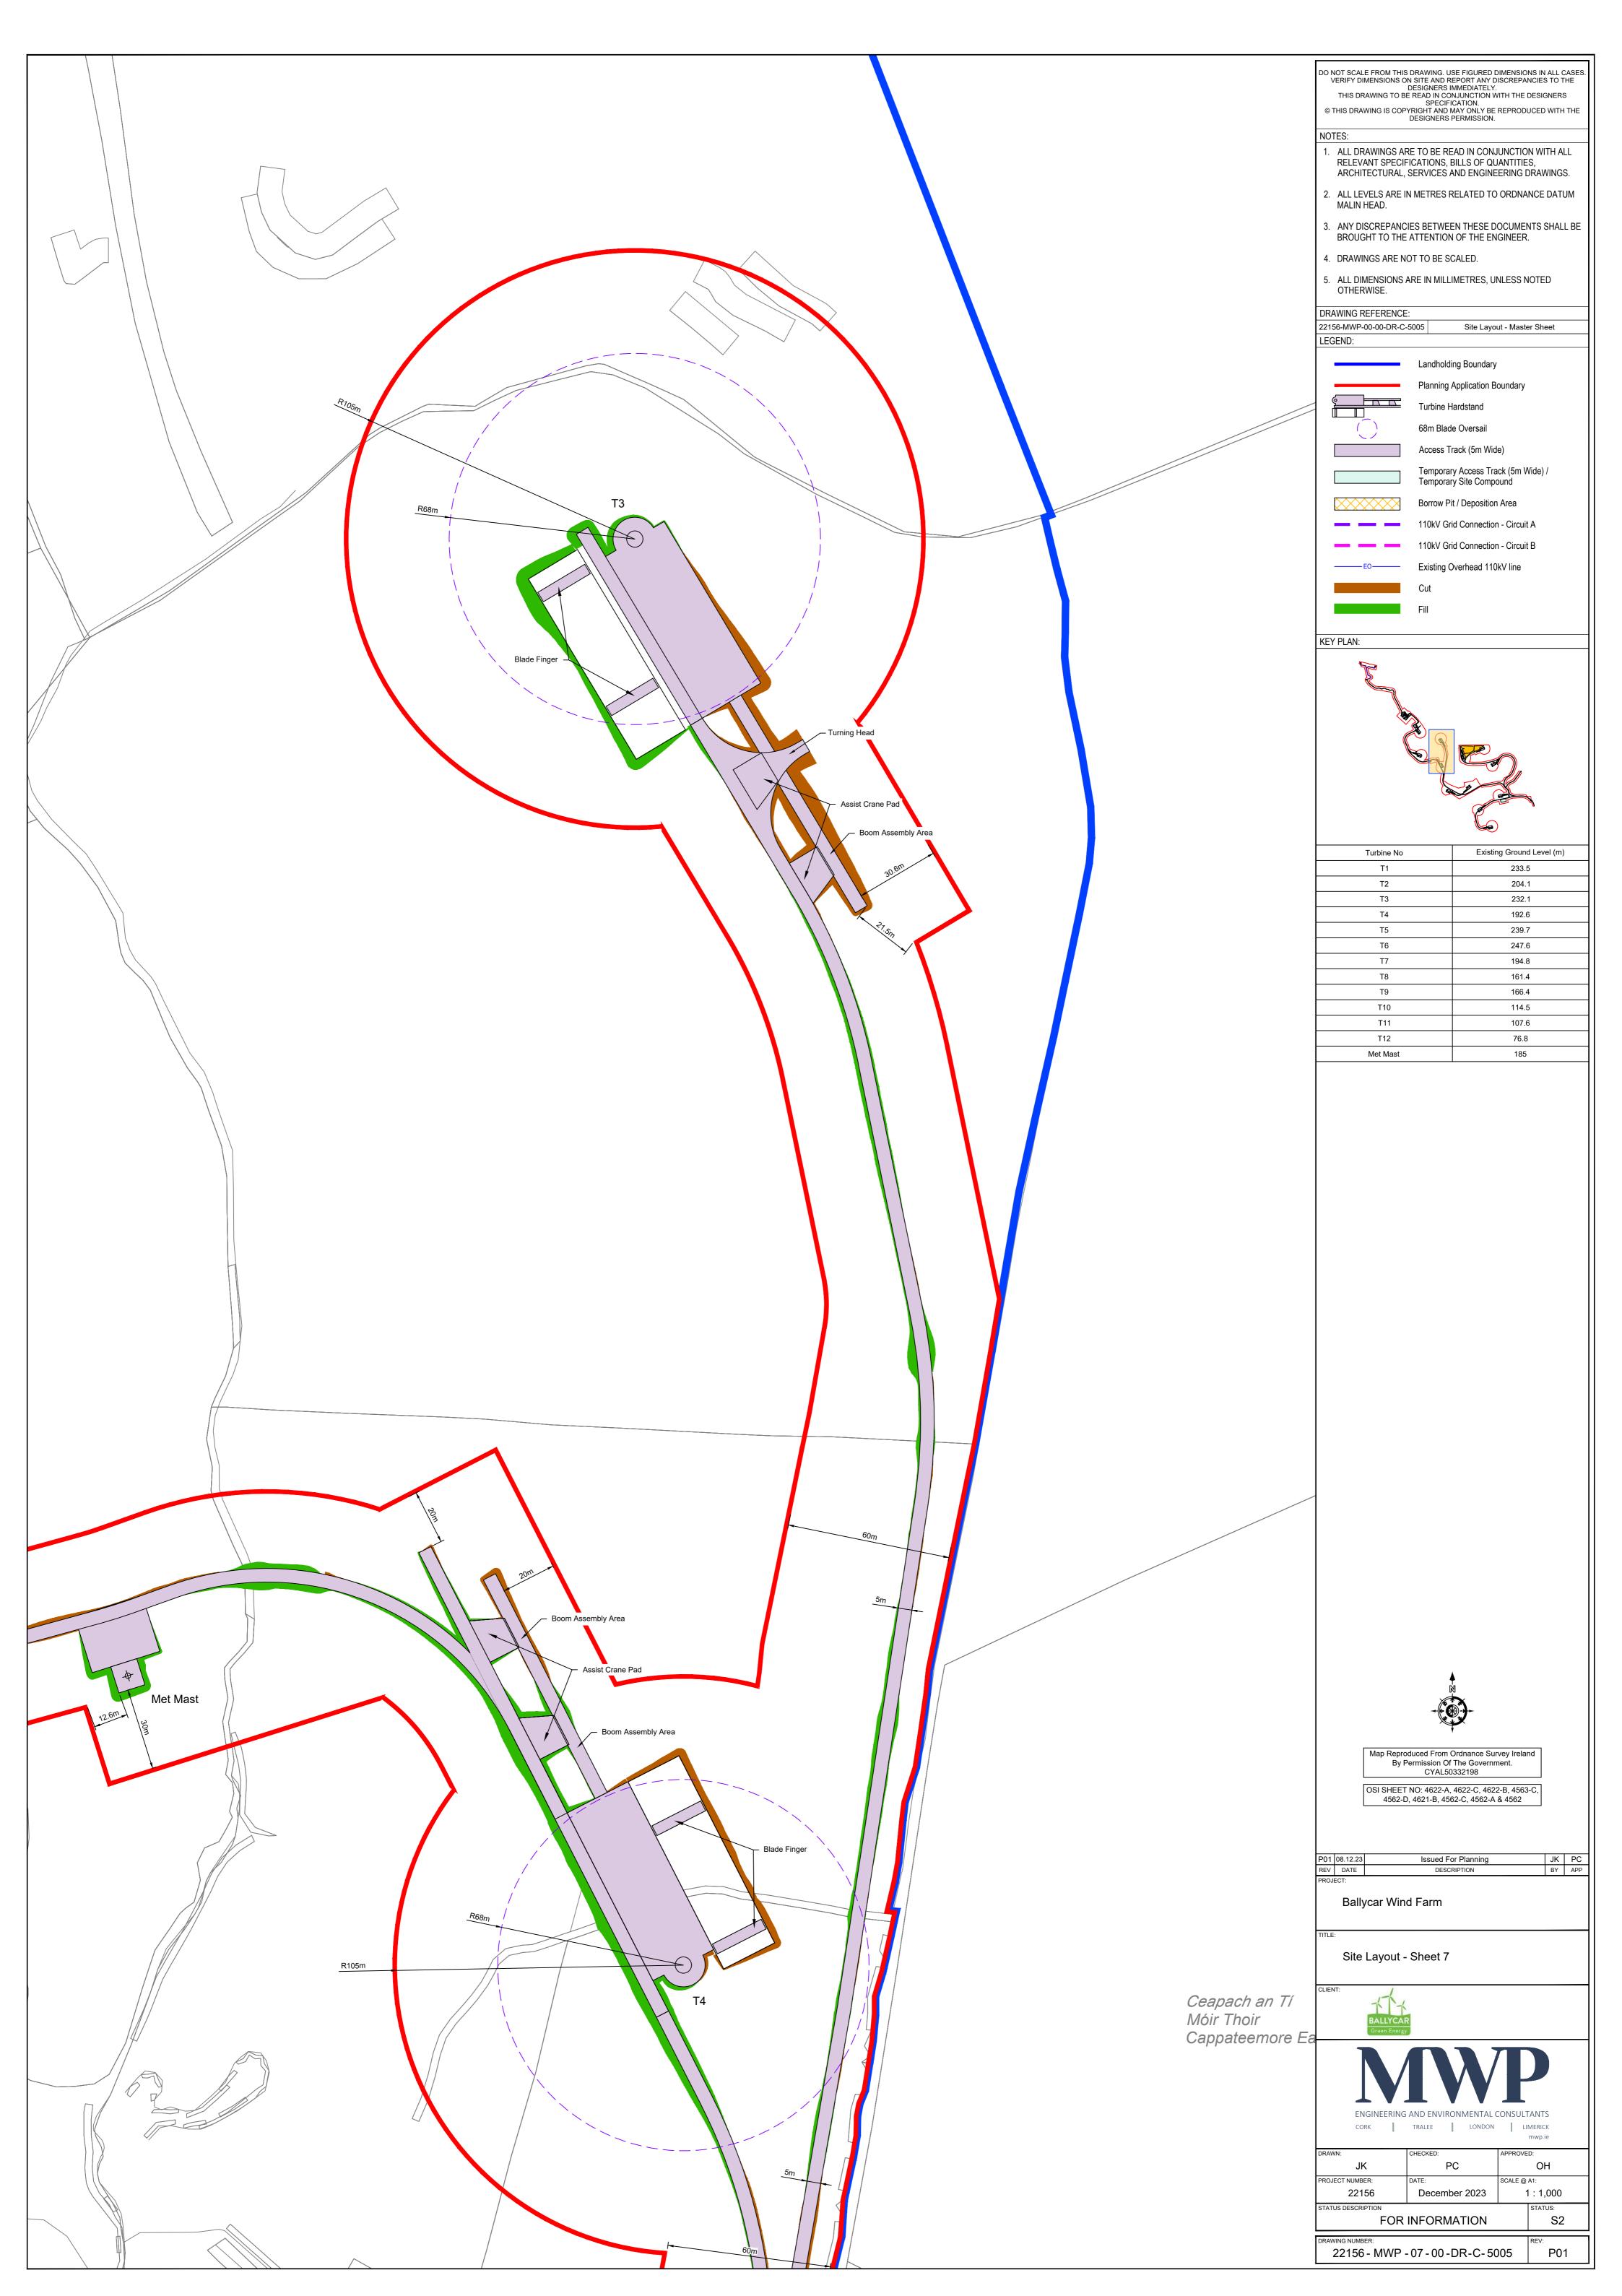

|















| <br>