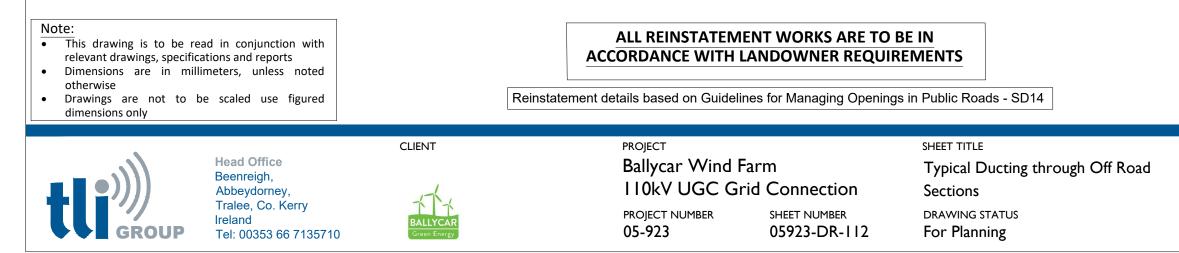

| Drawing Number            | Drawing Title                                                       | Drawing<br>Size |
|---------------------------|---------------------------------------------------------------------|-----------------|
|                           |                                                                     |                 |
| 22156-MWP-00-00-DR-C-5404 | Met Mast Details                                                    | A1              |
| 22156-MWP-00-00-DR-C-5405 | Access Track Details                                                | A1              |
| 22156-MWP-00-00-DR-C-5406 | Drainage Details                                                    | A1              |
| 22156-MWP-00-00-DR-C-5407 | Cable Trench Details                                                | A1              |
| 22156-MWP-00-00-DR-C-5408 | Temporary Site Construction Compound Layout<br>and Building Details | A1              |
| 22156-MWP-00-00-DR-C-5409 | Entrance Gate Details                                               | A3              |
| 22156-MWP-00-00-DR-C-5410 | Timber Post and Rail Details                                        | A3              |
| 22156-MWP-00-00-DR-C-5411 | Borrow Pit / Material Storage Area Plan and Sections                | A1              |
| 22156-MWP-00-00-DR-C-5412 | Watercourse Crossing Details                                        | A1              |
| 05923-DR-100              | Overall Site Location Map                                           | A1              |
| 05923-DR-101              | Site Layout Plan                                                    | A1              |
| 05923-DR-107              | End Mast Details                                                    | A2              |
| 05923-DR-108              | Elevation View of Proposed Tower Locations                          | A1              |
| 05923-DR-110              | Typical Ducting Through Regional/Local<br>Roadways                  | A1              |
| 05923-DR-111              | Ducting Through Forestry Track                                      | A3              |
| 05923-DR-112              | Typical Section Through Private Lands                               | A3              |
| 05923-DR-113              | Typical 110kV Ducting Through Existing Floating<br>Track            | A1              |
| 05923-DR-115              | Forestry Fire-Break Track Section                                   | A3              |
| 05923-DR-116              | Typical Communications Chamber Details                              | A3              |
| 05923-DR-117              | Typical Earth Link Chamber Details                                  | A3              |
| 05923-DR-118              | Typical Transition Chamber Details                                  | A3              |
| 05923-DR-119              | Joint Bay Section Detail                                            | A2              |
| 05923-DR-120              | 110kV Joint Bay General Arrangement and<br>Details                  | A1              |
| 05923-DR-121              | Typical Section Through Ducting in Flat<br>Formation                | A3              |
| 05923-DR-130              | Substation Compound Layout                                          | A1              |
| 05923-DR-131              | Substation Elevations                                               | A1              |
| 05923-DR-132              | Control Building - Plan & Elevations & Section                      | A1              |
| 05923-DR-133              | IPP Building - Plan & Elevations & Section                          | A1              |
| 05923-DR-134              | Lightning Monopole Foundation Details 18m<br>Masts                  | A3              |