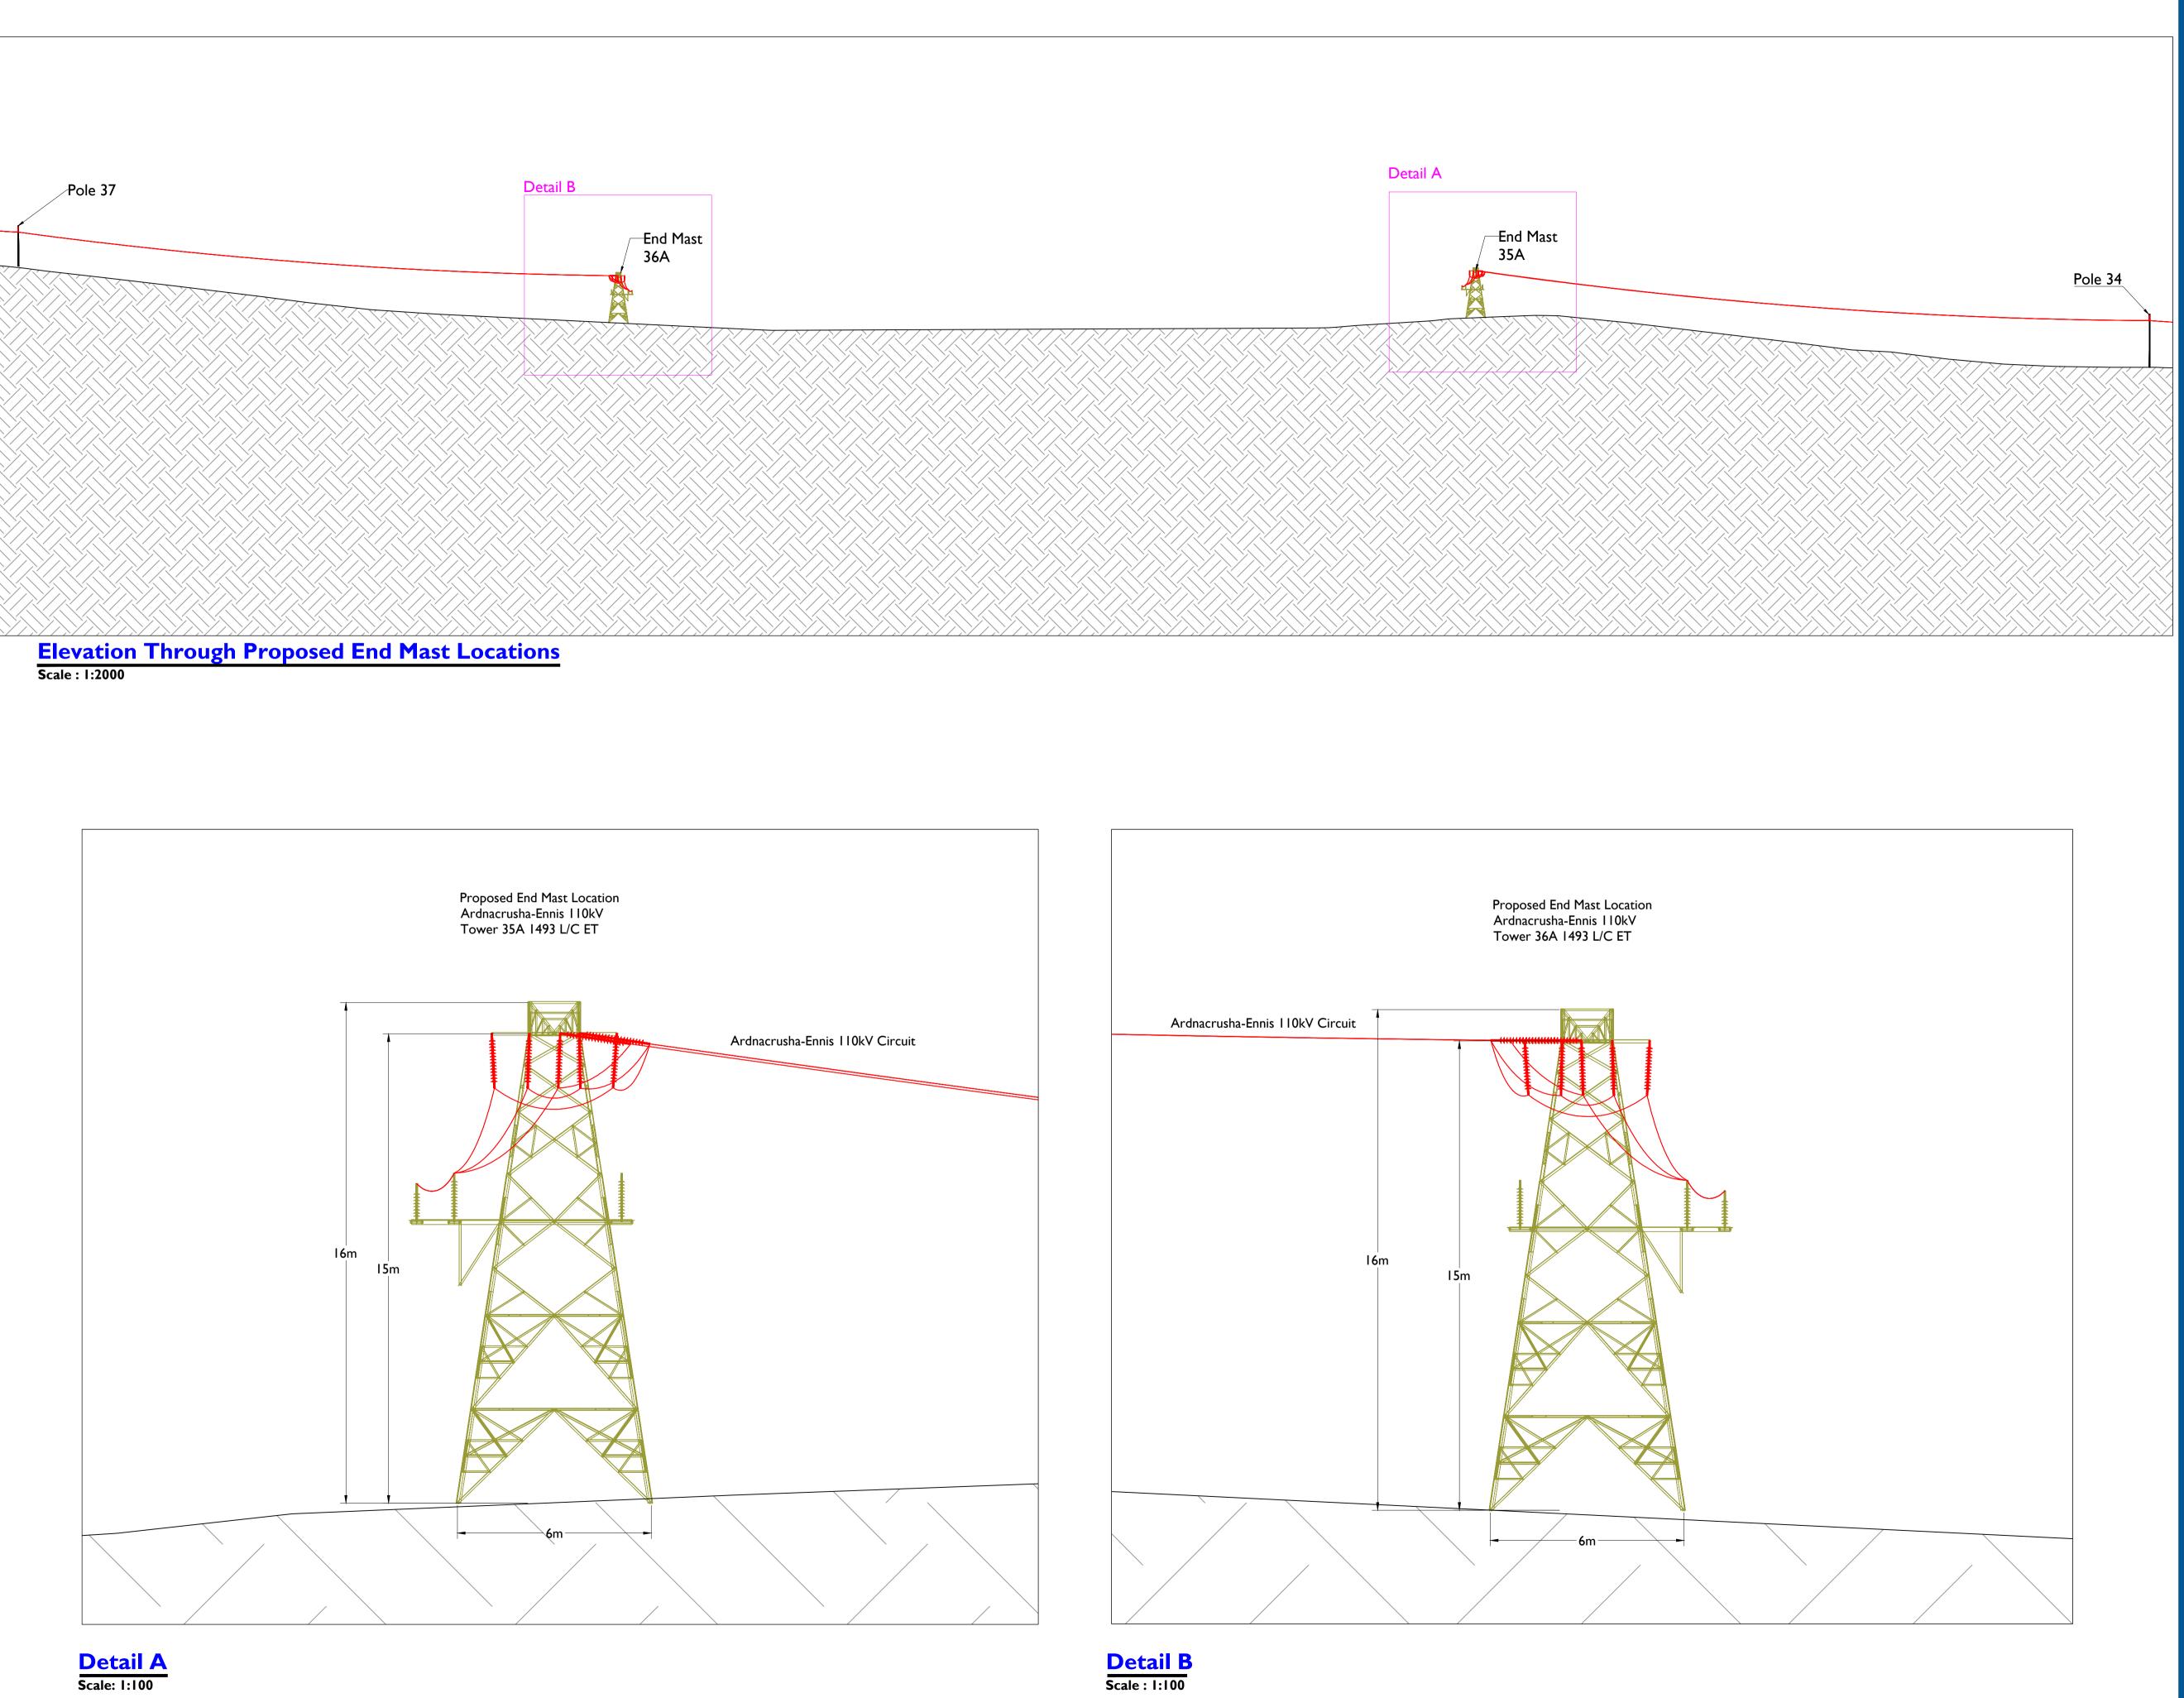

| Drawing Number            | Drawing Title                                                       | Drawing<br>Size |
|---------------------------|---------------------------------------------------------------------|-----------------|
|                           |                                                                     |                 |
| 22156-MWP-00-00-DR-C-5404 | Met Mast Details                                                    | A1              |
| 22156-MWP-00-00-DR-C-5405 | Access Track Details                                                | A1              |
| 22156-MWP-00-00-DR-C-5406 | Drainage Details                                                    | A1              |
| 22156-MWP-00-00-DR-C-5407 | Cable Trench Details                                                | A1              |
| 22156-MWP-00-00-DR-C-5408 | Temporary Site Construction Compound Layout<br>and Building Details | A1              |
| 22156-MWP-00-00-DR-C-5409 | Entrance Gate Details                                               | A3              |
| 22156-MWP-00-00-DR-C-5410 | Timber Post and Rail Details                                        | A3              |
| 22156-MWP-00-00-DR-C-5411 | Borrow Pit / Material Storage Area Plan and Sections                | A1              |
| 22156-MWP-00-00-DR-C-5412 | Watercourse Crossing Details                                        | A1              |
| 05923-DR-100              | Overall Site Location Map                                           | A1              |
| 05923-DR-101              | Site Layout Plan                                                    | A1              |
| 05923-DR-107              | End Mast Details                                                    | A2              |
| 05923-DR-108              | Elevation View of Proposed Tower Locations                          | A1              |
| 05923-DR-110              | Typical Ducting Through Regional/Local<br>Roadways                  | A1              |
| 05923-DR-111              | Ducting Through Forestry Track                                      | A3              |
| 05923-DR-112              | Typical Section Through Private Lands                               | A3              |
| 05923-DR-113              | Typical 110kV Ducting Through Existing Floating<br>Track            | A1              |
| 05923-DR-115              | Forestry Fire-Break Track Section                                   | A3              |
| 05923-DR-116              | Typical Communications Chamber Details                              | A3              |
| 05923-DR-117              | Typical Earth Link Chamber Details                                  | A3              |
| 05923-DR-118              | Typical Transition Chamber Details                                  | A3              |
| 05923-DR-119              | Joint Bay Section Detail                                            | A2              |
| 05923-DR-120              | 110kV Joint Bay General Arrangement and<br>Details                  | A1              |
| 05923-DR-121              | Typical Section Through Ducting in Flat<br>Formation                | A3              |
| 05923-DR-130              | Substation Compound Layout                                          | A1              |
| 05923-DR-131              | Substation Elevations                                               | A1              |
| 05923-DR-132              | Control Building - Plan & Elevations & Section                      | A1              |
| 05923-DR-133              | IPP Building - Plan & Elevations & Section                          | A1              |
| 05923-DR-134              | Lightning Monopole Foundation Details 18m<br>Masts                  | A3              |