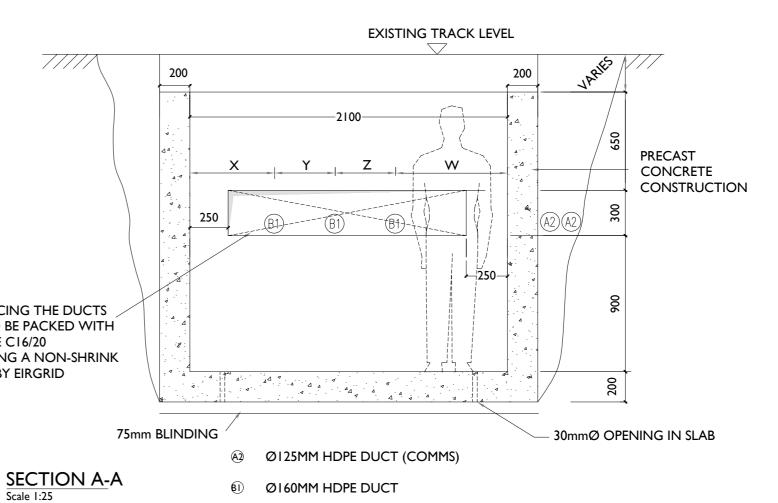

| Drawing Number            | Drawing Title                                                       | Drawing<br>Size |
|---------------------------|---------------------------------------------------------------------|-----------------|
|                           |                                                                     |                 |
| 22156-MWP-00-00-DR-C-5404 | Met Mast Details                                                    | A1              |
| 22156-MWP-00-00-DR-C-5405 | Access Track Details                                                | A1              |
| 22156-MWP-00-00-DR-C-5406 | Drainage Details                                                    | A1              |
| 22156-MWP-00-00-DR-C-5407 | Cable Trench Details                                                | A1              |
| 22156-MWP-00-00-DR-C-5408 | Temporary Site Construction Compound Layout<br>and Building Details | A1              |
| 22156-MWP-00-00-DR-C-5409 | Entrance Gate Details                                               | A3              |
| 22156-MWP-00-00-DR-C-5410 | Timber Post and Rail Details                                        | A3              |
| 22156-MWP-00-00-DR-C-5411 | Borrow Pit / Material Storage Area Plan and Sections                | A1              |
| 22156-MWP-00-00-DR-C-5412 | Watercourse Crossing Details                                        | A1              |
| 05923-DR-100              | Overall Site Location Map                                           | A1              |
| 05923-DR-101              | Site Layout Plan                                                    | A1              |
| 05923-DR-107              | End Mast Details                                                    | A2              |
| 05923-DR-108              | Elevation View of Proposed Tower Locations                          | A1              |
| 05923-DR-110              | Typical Ducting Through Regional/Local<br>Roadways                  | A1              |
| 05923-DR-111              | Ducting Through Forestry Track                                      | A3              |
| 05923-DR-112              | Typical Section Through Private Lands                               | A3              |
| 05923-DR-113              | Typical 110kV Ducting Through Existing Floating<br>Track            | A1              |
| 05923-DR-115              | Forestry Fire-Break Track Section                                   | A3              |
| 05923-DR-116              | Typical Communications Chamber Details                              | A3              |
| 05923-DR-117              | Typical Earth Link Chamber Details                                  | A3              |
| 05923-DR-118              | Typical Transition Chamber Details                                  | A3              |
| 05923-DR-119              | Joint Bay Section Detail                                            | A2              |
| 05923-DR-120              | 110kV Joint Bay General Arrangement and<br>Details                  | A1              |
| 05923-DR-121              | Typical Section Through Ducting in Flat<br>Formation                | A3              |
| 05923-DR-130              | Substation Compound Layout                                          | A1              |
| 05923-DR-131              | Substation Elevations                                               | A1              |
| 05923-DR-132              | Control Building - Plan & Elevations & Section                      | A1              |
| 05923-DR-133              | IPP Building - Plan & Elevations & Section                          | A1              |
| 05923-DR-134              | Lightning Monopole Foundation Details 18m<br>Masts                  | A3              |