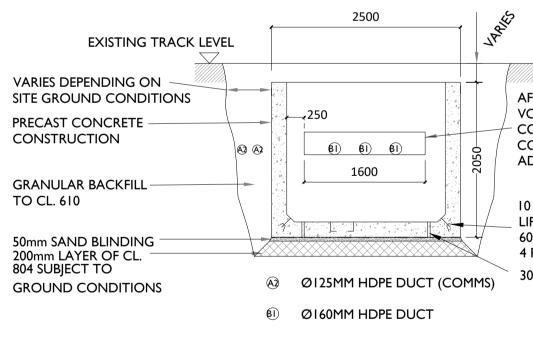

| Drawing Number            | Drawing Title                                                       | Drawing<br>Size |
|---------------------------|---------------------------------------------------------------------|-----------------|
|                           |                                                                     |                 |
| 22156-MWP-00-00-DR-C-5404 | Met Mast Details                                                    | A1              |
| 22156-MWP-00-00-DR-C-5405 | Access Track Details                                                | A1              |
| 22156-MWP-00-00-DR-C-5406 | Drainage Details                                                    | A1              |
| 22156-MWP-00-00-DR-C-5407 | Cable Trench Details                                                | A1              |
| 22156-MWP-00-00-DR-C-5408 | Temporary Site Construction Compound Layout<br>and Building Details | A1              |
| 22156-MWP-00-00-DR-C-5409 | Entrance Gate Details                                               | A3              |
| 22156-MWP-00-00-DR-C-5410 | Timber Post and Rail Details                                        | A3              |
| 22156-MWP-00-00-DR-C-5411 | Borrow Pit / Material Storage Area Plan and Sections                | A1              |
| 22156-MWP-00-00-DR-C-5412 | Watercourse Crossing Details                                        | A1              |
| 05923-DR-100              | Overall Site Location Map                                           | A1              |
| 05923-DR-101              | Site Layout Plan                                                    | A1              |
| 05923-DR-107              | End Mast Details                                                    | A2              |
| 05923-DR-108              | Elevation View of Proposed Tower Locations                          | A1              |
| 05923-DR-110              | Typical Ducting Through Regional/Local<br>Roadways                  | A1              |
| 05923-DR-111              | Ducting Through Forestry Track                                      | A3              |
| 05923-DR-112              | Typical Section Through Private Lands                               | A3              |
| 05923-DR-113              | Typical 110kV Ducting Through Existing Floating<br>Track            | A1              |
| 05923-DR-115              | Forestry Fire-Break Track Section                                   | A3              |
| 05923-DR-116              | Typical Communications Chamber Details                              | A3              |
| 05923-DR-117              | Typical Earth Link Chamber Details                                  | A3              |
| 05923-DR-118              | Typical Transition Chamber Details                                  | A3              |
| 05923-DR-119              | Joint Bay Section Detail                                            | A2              |
| 05923-DR-120              | 110kV Joint Bay General Arrangement and<br>Details                  | A1              |
| 05923-DR-121              | Typical Section Through Ducting in Flat<br>Formation                | A3              |
| 05923-DR-130              | Substation Compound Layout                                          | A1              |
| 05923-DR-131              | Substation Elevations                                               | A1              |
| 05923-DR-132              | Control Building - Plan & Elevations & Section                      | A1              |
| 05923-DR-133              | IPP Building - Plan & Elevations & Section                          | A1              |
| 05923-DR-134              | Lightning Monopole Foundation Details 18m<br>Masts                  | A3              |