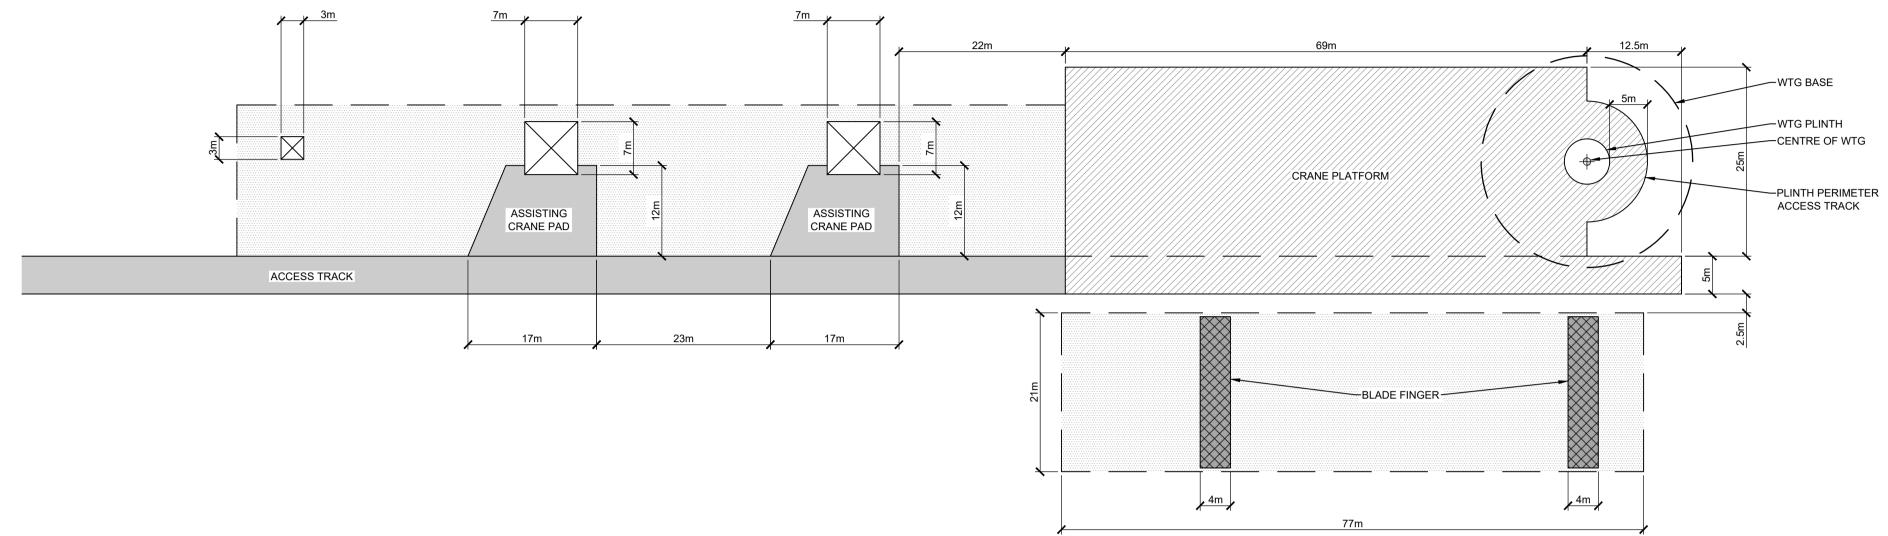

| IS Shown                  |
|                                                                                                                                                                                                                                                                                          | S2                        |
| 22156 - MWP - 00 - 00 - DR - C - 5402                                                                                                                                                                                                                                                    | P01                       |





Hardstand Layout (Type 1) All Turbine Except T4, T7 & T8 Scale 1:500

| 2. /<br>3. /<br>4. [<br>5. /<br>6. §<br>F      | ALL DRAWII<br>RELEVANT<br>ARCHITECT<br>ALL LEVELS<br>MALIN HEAD<br>ANY DISCRI<br>BROUGHT 1<br>DRAWINGS<br>ALL DIMENS<br>DTHERWISE<br>SITE LAYOU<br>SPECIFICAT<br>HEIGHT = 90<br>WING REFE | NGS ARE TO BE F<br>SPECIFICATIONS<br>URAL, SERVICES<br>ARE IN METRES<br>D.<br>EPANCIES BETW<br>TO THE ATTENTIC<br>ARE NOT TO BE<br>SIONS ARE IN MIL<br>E.<br>JT BASED ON VES<br>TION. BLADE TIP I<br>DM AND BLADE LI | BILLS OF QU,<br>AND ENGINEI<br>RELATED TO<br>EEN THESE DO<br>N OF THE ENO<br>SCALED.<br>LIMETRES, UN<br>STAS V136 TUP<br>HEIGHT = 158M<br>ENGTH = 68M. | ANTITIES,<br>ERING DRAV<br>ORDNANCE<br>DCUMENTS<br>GINEER.<br>ILESS NOTE<br>RBINE                  | VINGS<br>DATU<br>S