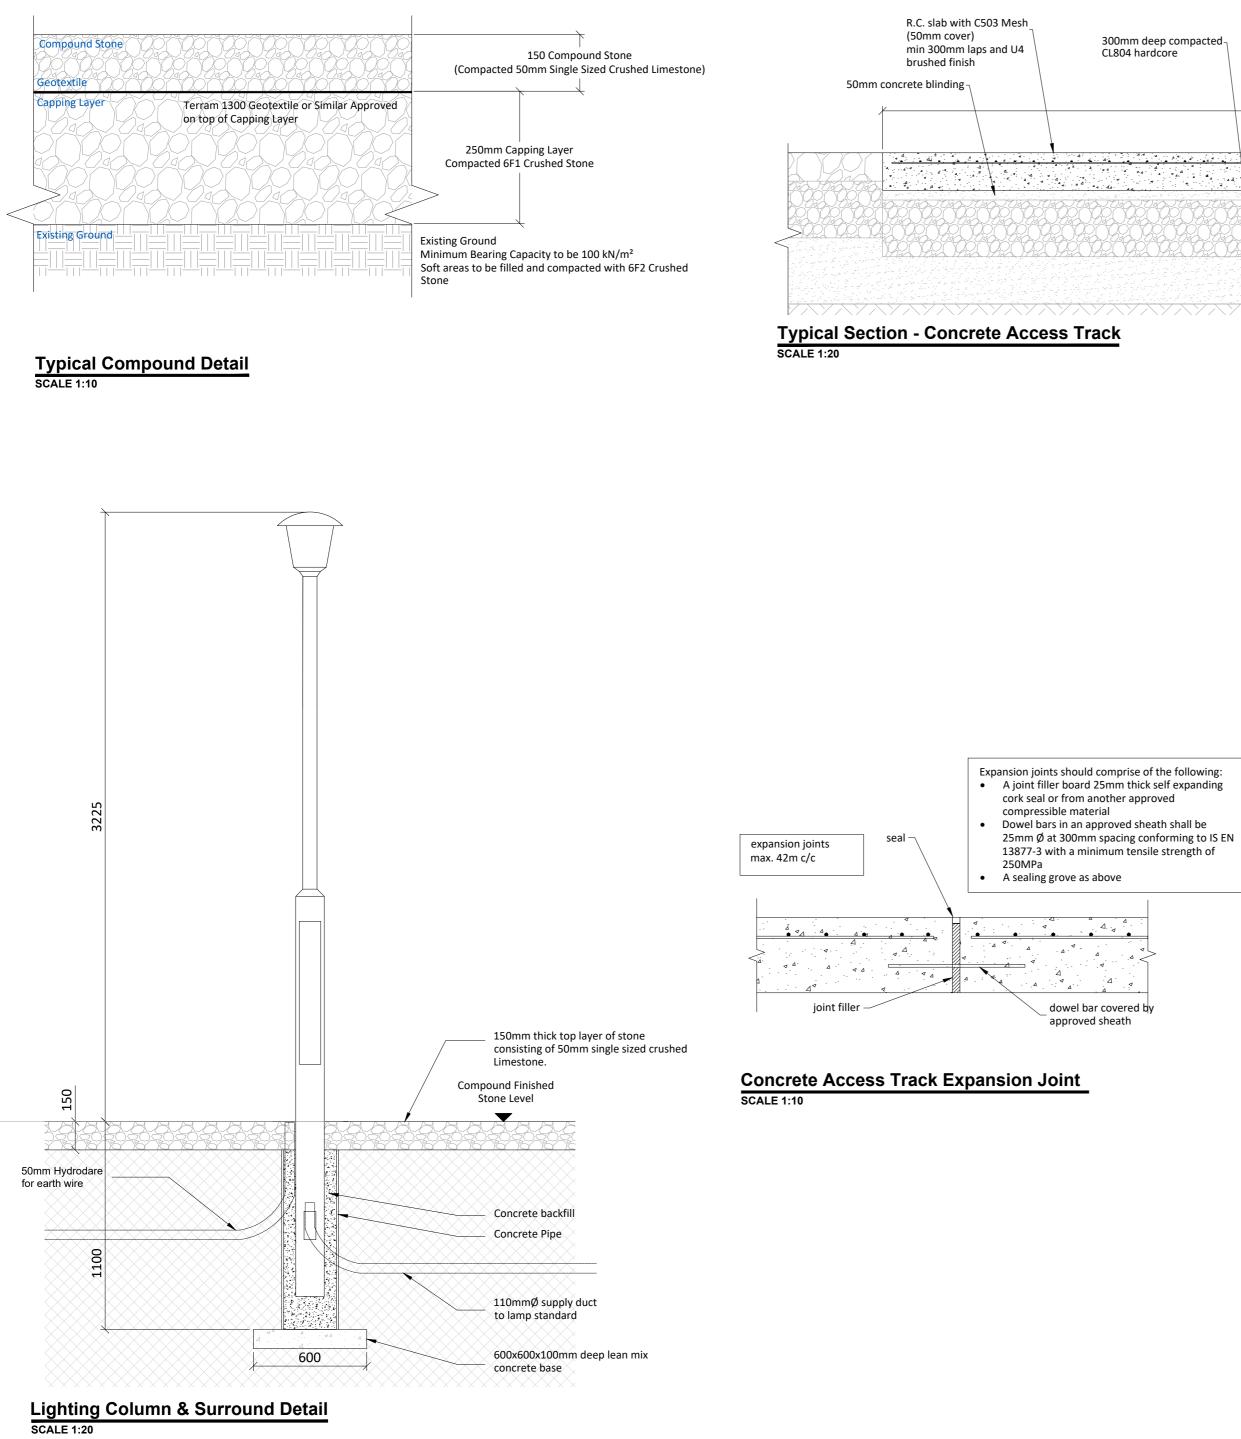

| Drawing Number            | Drawing Title                                    | Drawing<br>Size |
|---------------------------|--------------------------------------------------|-----------------|
|                           |                                                  |                 |
| 22156-MWP-00-00-DR-C-5001 | Site Context Map                                 | A1              |
| 22156-MWP-00-00-DR-C-5002 | Planning Application and Landholding Boundary    | A0              |
| 22156-MWP-00-00-DR-C-5003 | Planning Application Boundary                    | A0              |
| 22156-MWP-00-00-DR-C-5004 | Existing Contours                                | A0              |
| 22156-MWP-00-00-DR-C-5005 | Site Layout - Master Sheet                       | A0              |
| 22156-MWP-01-00-DR-C-5005 | Site Layout - Sheet 1                            | A1              |
| 22156-MWP-02-00-DR-C-5005 | Site Layout - Sheet 2                            | A1              |
| 22156-MWP-03-00-DR-C-5005 | Site Layout - Sheet 3                            | A1              |
| 22156-MWP-04-00-DR-C-5005 | Site Layout - Sheet 4                            | A1              |
| 22156-MWP-05-00-DR-C-5005 | Site Layout - Sheet 5                            | A1              |
| 22156-MWP-06-00-DR-C-5005 | Site Layout - Sheet 6                            | A1              |
| 22156-MWP-07-00-DR-C-5005 | Site Layout - Sheet 7                            | A1              |
| 22156-MWP-08-00-DR-C-5005 | Site Layout - Sheet 8                            | A1              |
| 22156-MWP-09-00-DR-C-5005 | Site Layout - Sheet 9                            | A1              |
| 22156-MWP-10-00-DR-C-5005 | Site Layout - Sheet 10                           | A1              |
| 22156-MWP-11-00-DR-C-5005 | Site Layout - Sheet 11                           | A1              |
| 22156-MWP-00-00-DR-C-5006 | Drainage Layout - Master Sheet                   | A0              |
| 22156-MWP-01-00-DR-C-5006 | Drainage Layout - Sheet 1                        | A1              |
| 22156-MWP-02-00-DR-C-5006 | Drainage Layout - Sheet 2                        | A1              |
| 22156-MWP-03-00-DR-C-5006 | Drainage Layout - Sheet 3                        | A1              |
| 22156-MWP-04-00-DR-C-5006 | Drainage Layout - Sheet 4                        | A1              |
| 22156-MWP-05-00-DR-C-5006 | Drainage Layout - Sheet 5                        | A1              |
| 22156-MWP-06-00-DR-C-5006 | Drainage Layout - Sheet 6                        | A1              |
| 22156-MWP-07-00-DR-C-5006 | Drainage Layout - Sheet 7                        | A1              |
| 22156-MWP-08-00-DR-C-5006 | Drainage Layout - Sheet 8                        | A1              |
| 22156-MWP-09-00-DR-C-5006 | Drainage Layout - Sheet 9                        | A1              |
| 22156-MWP-10-00-DR-C-5006 | Drainage Layout - Sheet 10                       | A1              |
| 22156-MWP-11-00-DR-C-5006 | Drainage Layout - Sheet 11                       | A1              |
| 22156-MWP-00-00-DR-C-5007 | Site Access Layout and Sight Distances - Sheet 1 | A1              |
| 22156-MWP-00-00-DR-C-5008 | Site Access Layout and Sight Distances - Sheet 2 | A1              |
| 22156-MWP-00-00-DR-C-5009 | Turbine Delivery Route                           | A1              |
| 22156-MWP-00-00-DR-C-5010 | Revegetation of Temporary Works Areas            | A1              |
| 22156-MWP-00-00-DR-C-5401 | Turbine Elevations Details                       | A1              |
| 22156-MWP-00-00-DR-C-5402 | Turbine Foundation Details                       | A1              |
| 22156-MWP-00-00-DR-C-5403 | Turbine Hardstand Details                        | A1              |

| Drawing Number            | Drawing Title                                                       | Drawing<br>Size |
|---------------------------|---------------------------------------------------------------------|-----------------|
|                           |                                                                     |                 |
| 22156-MWP-00-00-DR-C-5404 | Met Mast Details                                                    | A1              |
| 22156-MWP-00-00-DR-C-5405 | Access Track Details                                                | A1              |
| 22156-MWP-00-00-DR-C-5406 | Drainage Details                                                    | A1              |
| 22156-MWP-00-00-DR-C-5407 | Cable Trench Details                                                | A1              |
| 22156-MWP-00-00-DR-C-5408 | Temporary Site Construction Compound Layout<br>and Building Details | A1              |
| 22156-MWP-00-00-DR-C-5409 | Entrance Gate Details                                               | A3              |
| 22156-MWP-00-00-DR-C-5410 | Timber Post and Rail Details                                        | A3              |
| 22156-MWP-00-00-DR-C-5411 | Borrow Pit / Material Storage Area Plan and Sections                | A1              |
| 22156-MWP-00-00-DR-C-5412 | Watercourse Crossing Details                                        | A1              |
| 05923-DR-100              | Overall Site Location Map                                           | A1              |
| 05923-DR-101              | Site Layout Plan                                                    | A1              |
| 05923-DR-107              | End Mast Details                                                    | A2              |
| 05923-DR-108              | Elevation View of Proposed Tower Locations                          | A1              |
| 05923-DR-110              | Typical Ducting Through Regional/Local<br>Roadways                  | A1              |
| 05923-DR-111              | Ducting Through Forestry Track                                      | A3              |
| 05923-DR-112              | Typical Section Through Private Lands                               | A3              |
| 05923-DR-113              | Typical 110kV Ducting Through Existing Floating<br>Track            | A1              |
| 05923-DR-115              | Forestry Fire-Break Track Section                                   | A3              |
| 05923-DR-116              | Typical Communications Chamber Details                              | A3              |
| 05923-DR-117              | Typical Earth Link Chamber Details                                  | A3              |
| 05923-DR-118              | Typical Transition Chamber Details                                  | A3              |
| 05923-DR-119              | Joint Bay Section Detail                                            | A2              |
| 05923-DR-120              | 110kV Joint Bay General Arrangement and<br>Details                  | A1              |
| 05923-DR-121              | Typical Section Through Ducting in Flat<br>Formation                | A3              |
| 05923-DR-130              | Substation Compound Layout                                          | A1              |
| 05923-DR-131              | Substation Elevations                                               | A1              |
| 05923-DR-132              | Control Building - Plan & Elevations & Section                      | A1              |
| 05923-DR-133              | IPP Building - Plan & Elevations & Section                          | A1              |
| 05923-DR-134              | Lightning Monopole Foundation Details 18m<br>Masts                  | A3              |