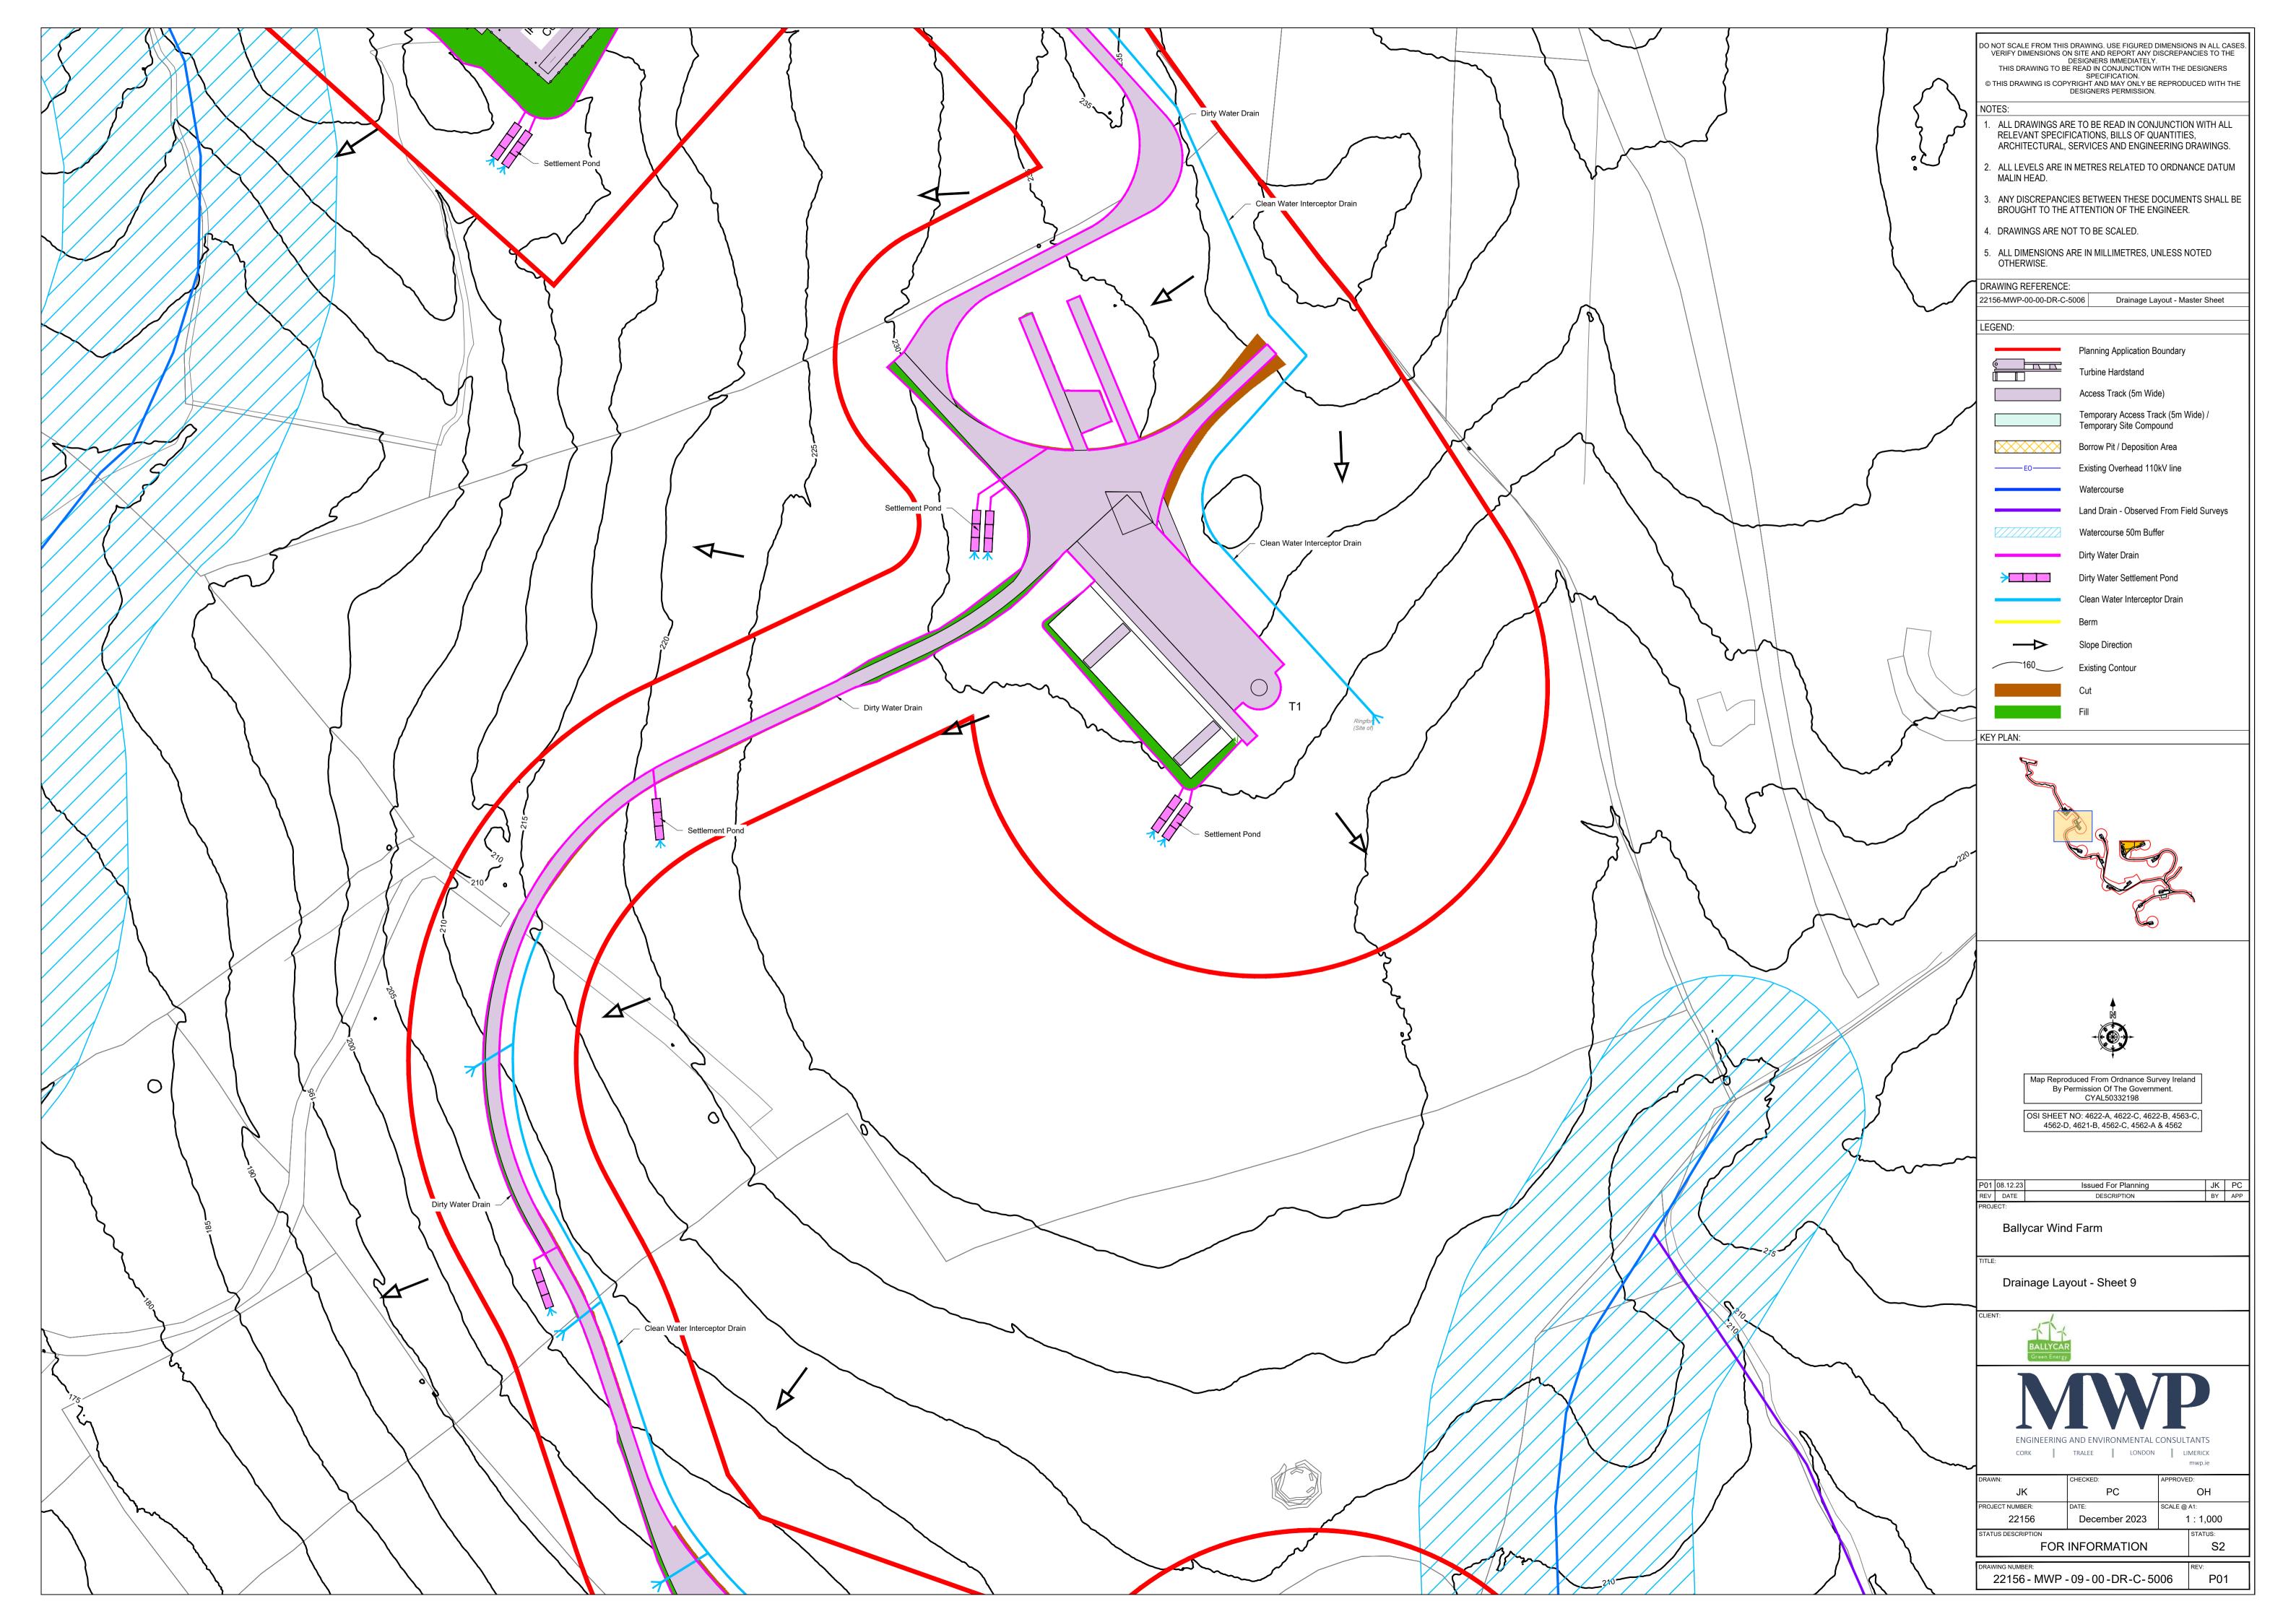

| Drawing Number            | Drawing Title                                    | Drawing<br>Size |
|---------------------------|--------------------------------------------------|-----------------|
|                           |                                                  |                 |
| 22156-MWP-00-00-DR-C-5001 | Site Context Map                                 | A1              |
| 22156-MWP-00-00-DR-C-5002 | Planning Application and Landholding Boundary    | A0              |
| 22156-MWP-00-00-DR-C-5003 | Planning Application Boundary                    | A0              |
| 22156-MWP-00-00-DR-C-5004 | Existing Contours                                | A0              |
| 22156-MWP-00-00-DR-C-5005 | Site Layout - Master Sheet                       | A0              |
| 22156-MWP-01-00-DR-C-5005 | Site Layout - Sheet 1                            | A1              |
| 22156-MWP-02-00-DR-C-5005 | Site Layout - Sheet 2                            | A1              |
| 22156-MWP-03-00-DR-C-5005 | Site Layout - Sheet 3                            | A1              |
| 22156-MWP-04-00-DR-C-5005 | Site Layout - Sheet 4                            | A1              |
| 22156-MWP-05-00-DR-C-5005 | Site Layout - Sheet 5                            | A1              |
| 22156-MWP-06-00-DR-C-5005 | Site Layout - Sheet 6                            | A1              |
| 22156-MWP-07-00-DR-C-5005 | Site Layout - Sheet 7                            | A1              |
| 22156-MWP-08-00-DR-C-5005 | Site Layout - Sheet 8                            | A1              |
| 22156-MWP-09-00-DR-C-5005 | Site Layout - Sheet 9                            | A1              |
| 22156-MWP-10-00-DR-C-5005 | Site Layout - Sheet 10                           | A1              |
| 22156-MWP-11-00-DR-C-5005 | Site Layout - Sheet 11                           | A1              |
| 22156-MWP-00-00-DR-C-5006 | Drainage Layout - Master Sheet                   | A0              |
| 22156-MWP-01-00-DR-C-5006 | Drainage Layout - Sheet 1                        | A1              |
| 22156-MWP-02-00-DR-C-5006 | Drainage Layout - Sheet 2                        | A1              |
| 22156-MWP-03-00-DR-C-5006 | Drainage Layout - Sheet 3                        | A1              |
| 22156-MWP-04-00-DR-C-5006 | Drainage Layout - Sheet 4                        | A1              |
| 22156-MWP-05-00-DR-C-5006 | Drainage Layout - Sheet 5                        | A1              |
| 22156-MWP-06-00-DR-C-5006 | Drainage Layout - Sheet 6                        | A1              |
| 22156-MWP-07-00-DR-C-5006 | Drainage Layout - Sheet 7                        | A1              |
| 22156-MWP-08-00-DR-C-5006 | Drainage Layout - Sheet 8                        | A1              |
| 22156-MWP-09-00-DR-C-5006 | Drainage Layout - Sheet 9                        | A1              |
| 22156-MWP-10-00-DR-C-5006 | Drainage Layout - Sheet 10                       | A1              |
| 22156-MWP-11-00-DR-C-5006 | Drainage Layout - Sheet 11                       | A1              |
| 22156-MWP-00-00-DR-C-5007 | Site Access Layout and Sight Distances - Sheet 1 | A1              |
| 22156-MWP-00-00-DR-C-5008 | Site Access Layout and Sight Distances - Sheet 2 | A1              |
| 22156-MWP-00-00-DR-C-5009 | Turbine Delivery Route                           | A1              |
| 22156-MWP-00-00-DR-C-5010 | Revegetation of Temporary Works Areas            | A1              |
| 22156-MWP-00-00-DR-C-5401 | Turbine Elevations Details                       | A1              |
| 22156-MWP-00-00-DR-C-5402 | Turbine Foundation Details                       | A1              |
| 22156-MWP-00-00-DR-C-5403 | Turbine Hardstand Details                        | A1              |