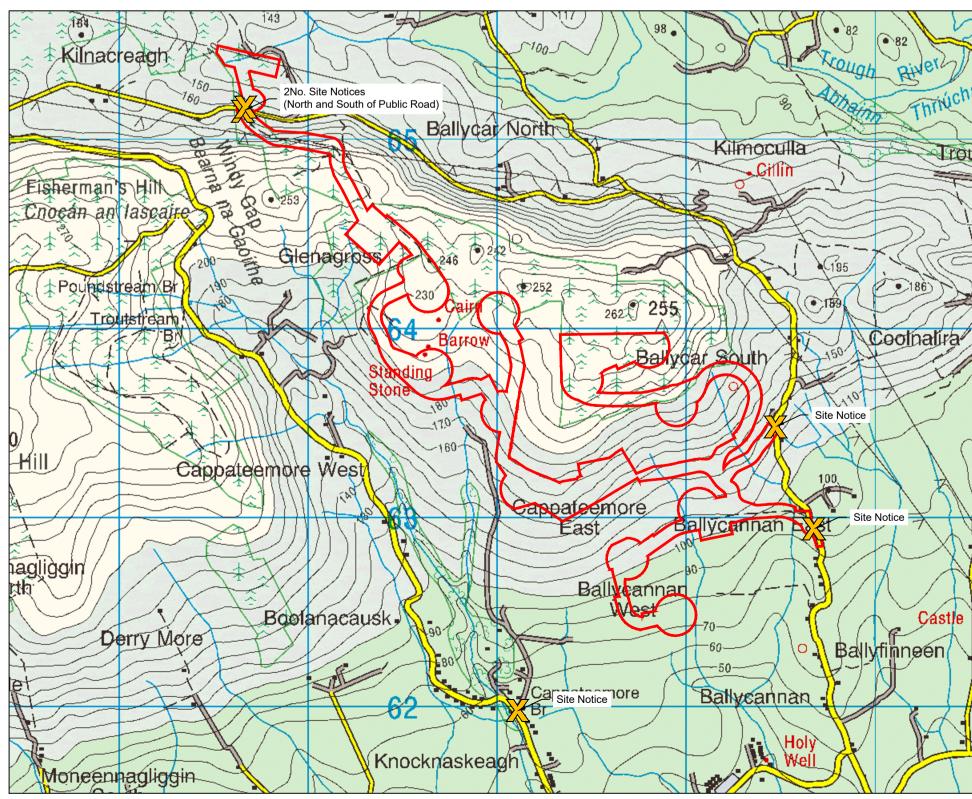

DO NOT SCALE FROM THIS DRAWING. USE FIGURED DIMENSIONS IN ALL CASES. VERIFY DIMENSIONS ON SITE AND REPORT ANY DISCREPANCIES TO THE DESIGNERS IMMEDIATELY. THIS DRAWING TO BE READ IN CONJUNCTION WITH THE DESIGNERS SPECIFICATION. © THIS DRAWING IS COPYRIGHT AND MAY ONLY BE REPRODUCED WITH THE DESIGNERS PERMISSION. NOTES: 1. ALL DRAWINGS ARE TO BE READ IN CONJUNCTION WITH ALL RELEVANT SPECIFICATIONS, BILLS OF QUANTITIES, ARCHITECTURAL, SERVICES AND ENGINEERING DRAWINGS. 2. ALL LEVELS ARE IN METRES RELATED TO ORDNANCE DATUM MALIN HEAD. 3. ANY DISCREPANCIES BETWEEN THESE DOCUMENTS SHALL BE BROUGHT TO THE ATTENTION OF THE ENGINEER. 4. DRAWINGS ARE NOT TO BE SCALED. ALL DIMENSIONS ARE IN MILLIMETRES, UNLESS NOTED OTHERWISE. LEGEND: Landholding Boundary Planning Application Boundary Wayleave  $\mathbf{X}$ Site Notice Map Reproduced From Ordnance Survey Ireland By Permission Of The Government. CYAL50332198 OSI SHEET NO: 4622-A, 4622-C, 4622-B, 4563-C, 4562-D, 4621-B, 4562-C, 4562-A & 4562 
 P01
 08.12.23
 Issued For Planning
 JK
 PC

 REV
 DATE
 DESCRIPTION
 BY
 APP
 Ballycar Wind Farm Planning Application and Landholding Boundary ENGINEERING AND ENVIRONMENTAL CONSULTANTS CORK TRALEE LONDON LIMERICK mwp.ie APPROVED: CHECKED PC OH JK PROJECT NUMBER: SCALE @ A0: 1 : 5,000 22156 December 2023 STATUS: S2 STATUS DESCRIPTION FOR INFORMATION DRAWING NUMBER: 22156 - MWP - 00 - 00 - DR - C - 5002 P01