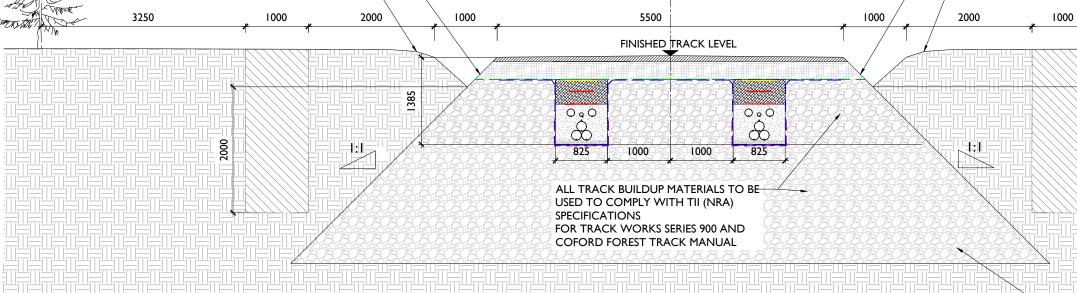

| Drawing Number            | Drawing Title                                                       | Drawing<br>Size |
|---------------------------|---------------------------------------------------------------------|-----------------|
|                           |                                                                     |                 |
| 22156-MWP-00-00-DR-C-5404 | Met Mast Details                                                    | A1              |
| 22156-MWP-00-00-DR-C-5405 | Access Track Details                                                | A1              |
| 22156-MWP-00-00-DR-C-5406 | Drainage Details                                                    | A1              |
| 22156-MWP-00-00-DR-C-5407 | Cable Trench Details                                                | A1              |
| 22156-MWP-00-00-DR-C-5408 | Temporary Site Construction Compound Layout<br>and Building Details | A1              |
| 22156-MWP-00-00-DR-C-5409 | Entrance Gate Details                                               | A3              |
| 22156-MWP-00-00-DR-C-5410 | Timber Post and Rail Details                                        | A3              |
| 22156-MWP-00-00-DR-C-5411 | Borrow Pit / Material Storage Area Plan and Sections                | A1              |
| 22156-MWP-00-00-DR-C-5412 | Watercourse Crossing Details                                        | A1              |
| 05923-DR-100              | Overall Site Location Map                                           | A1              |
| 05923-DR-101              | Site Layout Plan                                                    | A1              |
| 05923-DR-107              | End Mast Details                                                    | A2              |
| 05923-DR-108              | Elevation View of Proposed Tower Locations                          | A1              |
| 05923-DR-110              | Typical Ducting Through Regional/Local<br>Roadways                  | A1              |
| 05923-DR-111              | Ducting Through Forestry Track                                      | A3              |
| 05923-DR-112              | Typical Section Through Private Lands                               | A3              |
| 05923-DR-113              | Typical 110kV Ducting Through Existing Floating<br>Track            | A1              |
| 05923-DR-115              | Forestry Fire-Break Track Section                                   | A3              |
| 05923-DR-116              | Typical Communications Chamber Details                              | A3              |
| 05923-DR-117              | Typical Earth Link Chamber Details                                  | A3              |
| 05923-DR-118              | Typical Transition Chamber Details                                  | A3              |
| 05923-DR-119              | Joint Bay Section Detail                                            | A2              |
| 05923-DR-120              | 110kV Joint Bay General Arrangement and<br>Details                  | A1              |
| 05923-DR-121              | Typical Section Through Ducting in Flat<br>Formation                | A3              |
| 05923-DR-130              | Substation Compound Layout                                          | A1              |
| 05923-DR-131              | Substation Elevations                                               | A1              |
| 05923-DR-132              | Control Building - Plan & Elevations & Section                      | A1              |
| 05923-DR-133              | IPP Building - Plan & Elevations & Section                          | A1              |
| 05923-DR-134              | Lightning Monopole Foundation Details 18m<br>Masts                  | A3              |