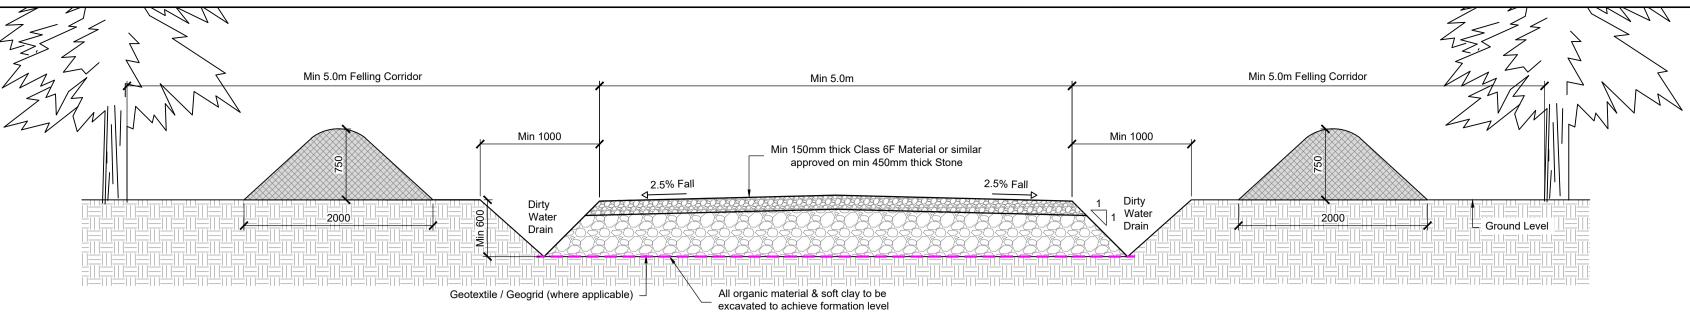

| Drawing Number            | Drawing Title                                    | Drawing<br>Size |
|---------------------------|--------------------------------------------------|-----------------|
|                           |                                                  |                 |
| 22156-MWP-00-00-DR-C-5001 | Site Context Map                                 | A1              |
| 22156-MWP-00-00-DR-C-5002 | Planning Application and Landholding Boundary    | A0              |
| 22156-MWP-00-00-DR-C-5003 | Planning Application Boundary                    | A0              |
| 22156-MWP-00-00-DR-C-5004 | Existing Contours                                | A0              |
| 22156-MWP-00-00-DR-C-5005 | Site Layout - Master Sheet                       | A0              |
| 22156-MWP-01-00-DR-C-5005 | Site Layout - Sheet 1                            | A1              |
| 22156-MWP-02-00-DR-C-5005 | Site Layout - Sheet 2                            | A1              |
| 22156-MWP-03-00-DR-C-5005 | Site Layout - Sheet 3                            | A1              |
| 22156-MWP-04-00-DR-C-5005 | Site Layout - Sheet 4                            | A1              |
| 22156-MWP-05-00-DR-C-5005 | Site Layout - Sheet 5                            | A1              |
| 22156-MWP-06-00-DR-C-5005 | Site Layout - Sheet 6                            | A1              |
| 22156-MWP-07-00-DR-C-5005 | Site Layout - Sheet 7                            | A1              |
| 22156-MWP-08-00-DR-C-5005 | Site Layout - Sheet 8                            | A1              |
| 22156-MWP-09-00-DR-C-5005 | Site Layout - Sheet 9                            | A1              |
| 22156-MWP-10-00-DR-C-5005 | Site Layout - Sheet 10                           | A1              |
| 22156-MWP-11-00-DR-C-5005 | Site Layout - Sheet 11                           | A1              |
| 22156-MWP-00-00-DR-C-5006 | Drainage Layout - Master Sheet                   | A0              |
| 22156-MWP-01-00-DR-C-5006 | Drainage Layout - Sheet 1                        | A1              |
| 22156-MWP-02-00-DR-C-5006 | Drainage Layout - Sheet 2                        | A1              |
| 22156-MWP-03-00-DR-C-5006 | Drainage Layout - Sheet 3                        | A1              |
| 22156-MWP-04-00-DR-C-5006 | Drainage Layout - Sheet 4                        | A1              |
| 22156-MWP-05-00-DR-C-5006 | Drainage Layout - Sheet 5                        | A1              |
| 22156-MWP-06-00-DR-C-5006 | Drainage Layout - Sheet 6                        | A1              |
| 22156-MWP-07-00-DR-C-5006 | Drainage Layout - Sheet 7                        | A1              |
| 22156-MWP-08-00-DR-C-5006 | Drainage Layout - Sheet 8                        | A1              |
| 22156-MWP-09-00-DR-C-5006 | Drainage Layout - Sheet 9                        | A1              |
| 22156-MWP-10-00-DR-C-5006 | Drainage Layout - Sheet 10                       | A1              |
| 22156-MWP-11-00-DR-C-5006 | Drainage Layout - Sheet 11                       | A1              |
| 22156-MWP-00-00-DR-C-5007 | Site Access Layout and Sight Distances - Sheet 1 | A1              |
| 22156-MWP-00-00-DR-C-5008 | Site Access Layout and Sight Distances - Sheet 2 | A1              |
| 22156-MWP-00-00-DR-C-5009 | Turbine Delivery Route                           | A1              |
| 22156-MWP-00-00-DR-C-5010 | Revegetation of Temporary Works Areas            | A1              |
| 22156-MWP-00-00-DR-C-5401 | Turbine Elevations Details                       | A1              |
| 22156-MWP-00-00-DR-C-5402 | Turbine Foundation Details                       | A1              |
| 22156-MWP-00-00-DR-C-5403 | Turbine Hardstand Details                        | A1              |

| Drawing Number            | Drawing Title                                                       | Drawing<br>Size |
|---------------------------|---------------------------------------------------------------------|-----------------|
|                           |                                                                     |                 |
| 22156-MWP-00-00-DR-C-5404 | Met Mast Details                                                    | A1              |
| 22156-MWP-00-00-DR-C-5405 | Access Track Details                                                | A1              |
| 22156-MWP-00-00-DR-C-5406 | Drainage Details                                                    | A1              |
| 22156-MWP-00-00-DR-C-5407 | Cable Trench Details                                                | A1              |
| 22156-MWP-00-00-DR-C-5408 | Temporary Site Construction Compound Layout<br>and Building Details | A1              |
| 22156-MWP-00-00-DR-C-5409 | Entrance Gate Details                                               | A3              |
| 22156-MWP-00-00-DR-C-5410 | Timber Post and Rail Details                                        | A3              |
| 22156-MWP-00-00-DR-C-5411 | Borrow Pit / Material Storage Area Plan and Sections                | A1              |
| 22156-MWP-00-00-DR-C-5412 | Watercourse Crossing Details                                        | A1              |
| 05923-DR-100              | Overall Site Location Map                                           | A1              |
| 05923-DR-101              | Site Layout Plan                                                    | A1              |
| 05923-DR-107              | End Mast Details                                                    | A2              |
| 05923-DR-108              | Elevation View of Proposed Tower Locations                          | A1              |
| 05923-DR-110              | Typical Ducting Through Regional/Local<br>Roadways                  | A1              |
| 05923-DR-111              | Ducting Through Forestry Track                                      | A3              |
| 05923-DR-112              | Typical Section Through Private Lands                               | A3              |
| 05923-DR-113              | Typical 110kV Ducting Through Existing Floating<br>Track            | A1              |
| 05923-DR-115              | Forestry Fire-Break Track Section                                   | A3              |
| 05923-DR-116              | Typical Communications Chamber Details                              | A3              |
| 05923-DR-117              | Typical Earth Link Chamber Details                                  | A3              |
| 05923-DR-118              | Typical Transition Chamber Details                                  | A3              |
| 05923-DR-119              | Joint Bay Section Detail                                            | A2              |
| 05923-DR-120              | 110kV Joint Bay General Arrangement and<br>Details                  | A1              |
| 05923-DR-121              | Typical Section Through Ducting in Flat<br>Formation                | A3              |
| 05923-DR-130              | Substation Compound Layout                                          | A1              |
| 05923-DR-131              | Substation Elevations                                               | A1              |
| 05923-DR-132              | Control Building - Plan & Elevations & Section                      | A1              |
| 05923-DR-133              | IPP Building - Plan & Elevations & Section                          | A1              |
| 05923-DR-134              | Lightning Monopole Foundation Details 18m<br>Masts                  | A3              |