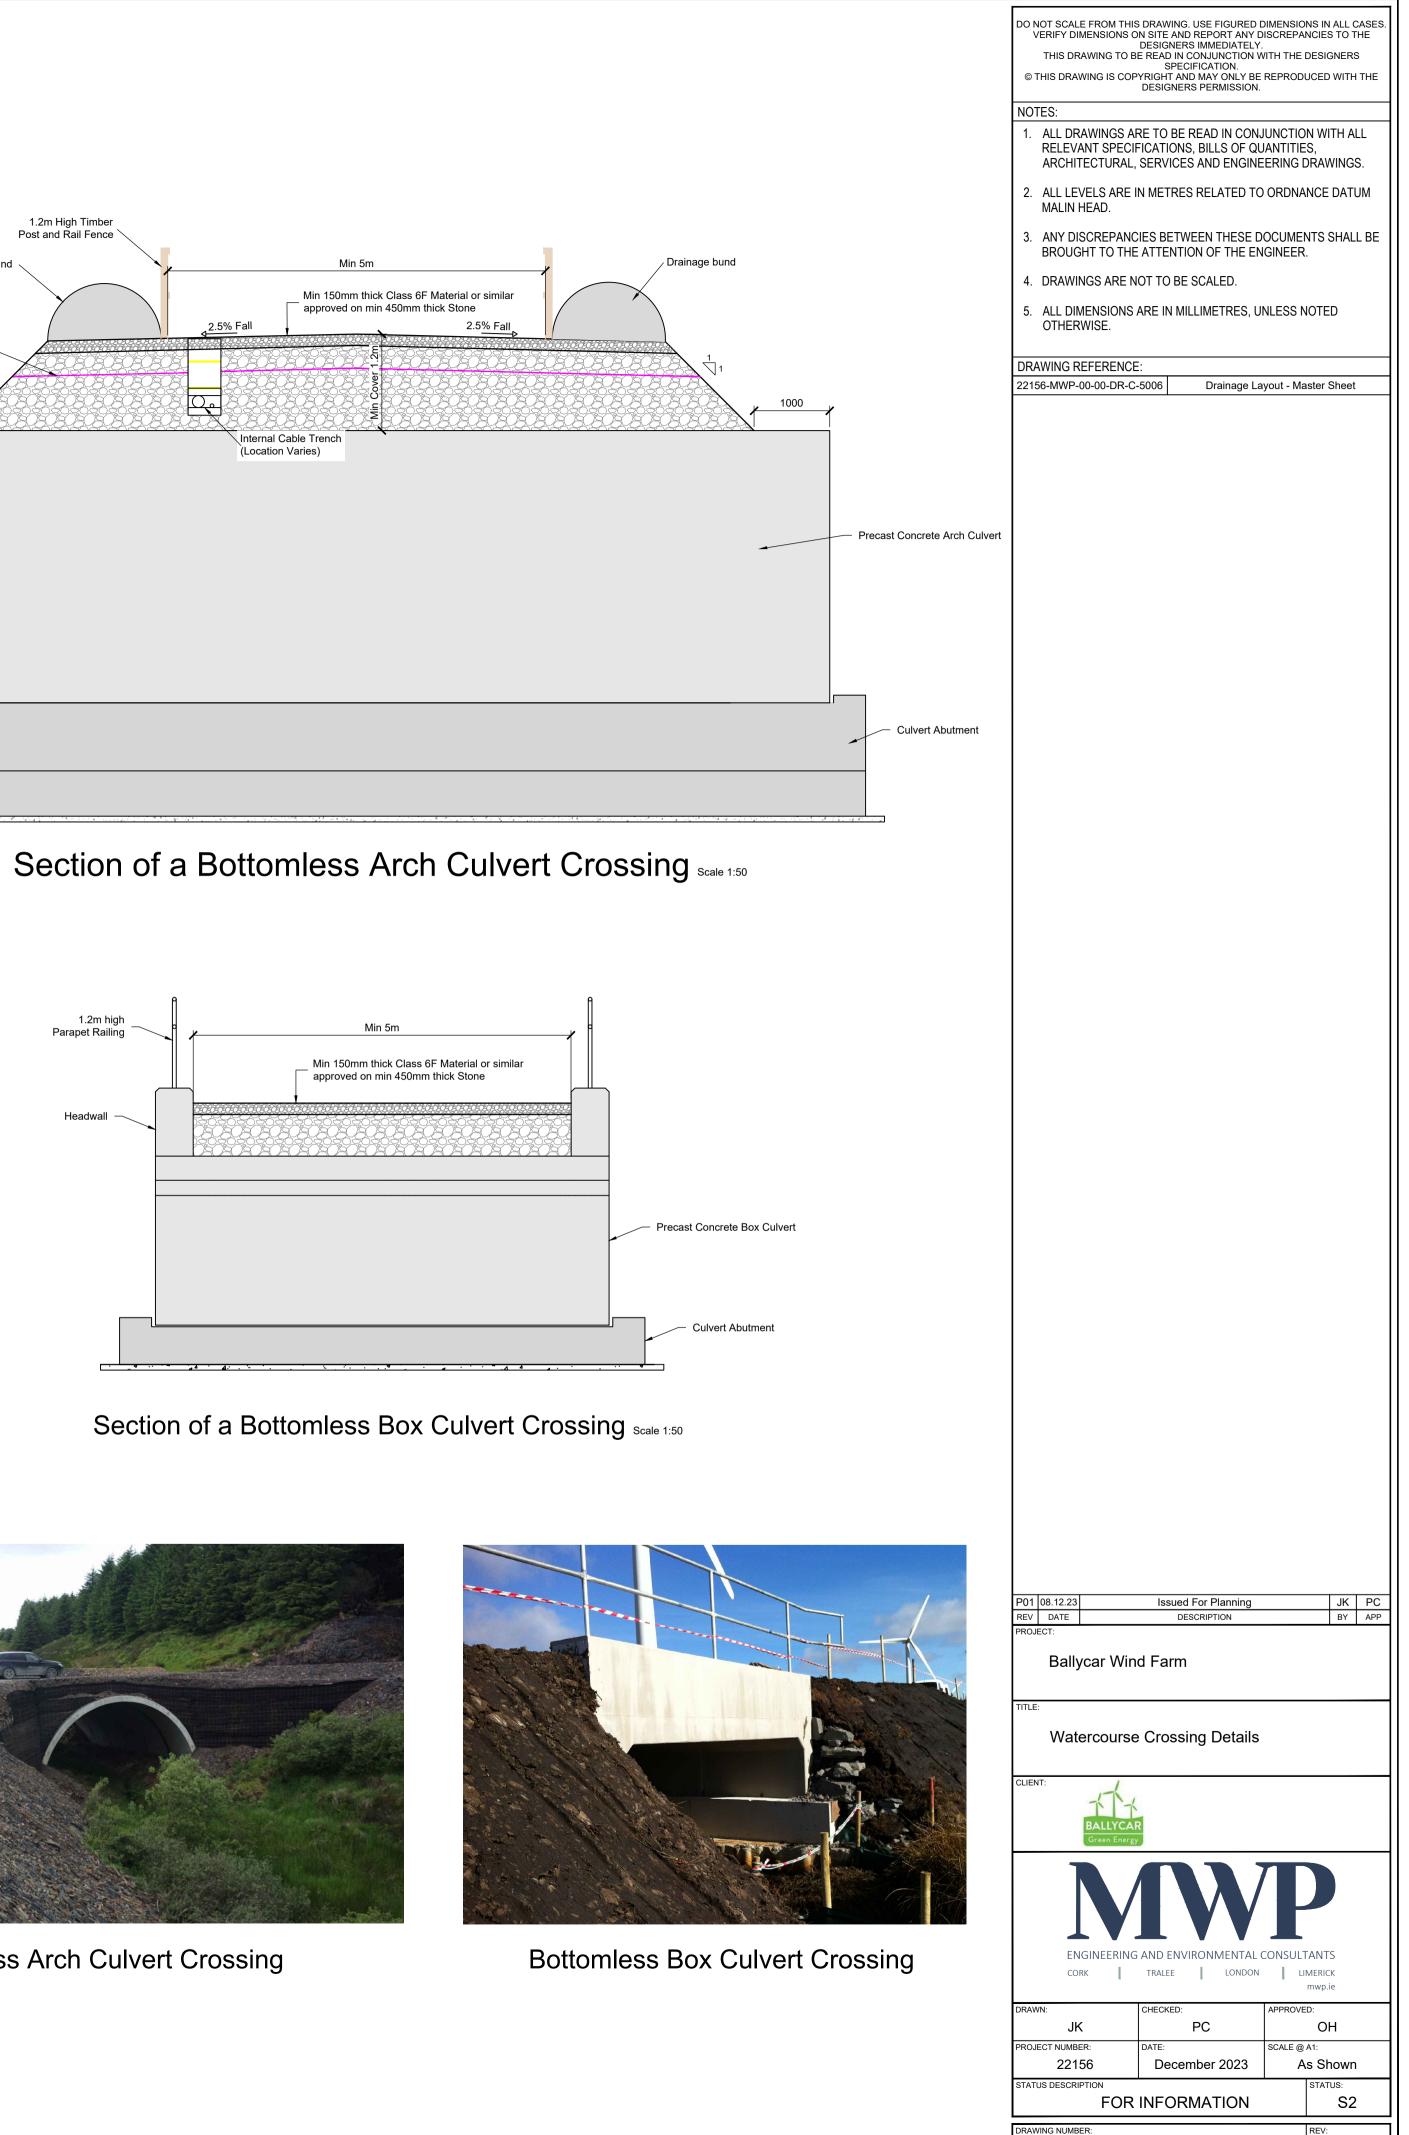

705           | 240.705 — | 240.705 | I       |                |
| Level Difference |                                                                                    | 0.299                       | 11.083                        | 13.941    | 12.947         | 10.913    |   | 0.0-<br> | 7.494     | 5.994     | 4.766     | 3.614   | 3.057                                        | 2.438     | 2.131             | 1.965     | 1.830   |         |                |

# LONGSECTION A-A

SCALE: H 1:500,V 1:500. DATUM: 240.000



# LONGSECTION B-B

SCALE: H 1:500,V 1:500. DATUM: 235.000



 Barn
 Existing Ground Portion
 Stating Ground Portion
 <thS







New Land Drain / Stream Crossing Detail - Cross Section Scale 1:50



Widening Detail of Existing Land Drain / Stream Crossing Detail Scale 1:50







Bottomless Arch Culvert Crossing



22156 - MWP - 00 - 00 - DR - C - 5412

P01





oject Management Initials: Designer: JC Checked: GC



Head Office Beenreigh, Abbeydorney, Tralee, Co. Kerry Ireland Tel: 00353 66 7135710 Regional Office Basepoint Business Centre Stroudley Road, Basingstoke, Hampshire, RG24 8UP, UK Tel: 00 44 1256406664

# PROJECT

# Ballycar Wind Farm 110kV UGC Grid Connection

CLIENT



CONSULTANTS

NOTES: -

- This drawing is to be read in conjunction with relevant drawings, specifications and reports.
- relevant drawings, specifications and reports.Drawings are not to be scaled use figured dimensions only.

# LEGEND: -

 Planning Application Boundary<br/>shown thus

 UG Cable Route shown thus (1.5 km)

 Overhead Line & End Mast

 Ballycar WF Turbine Location

 T