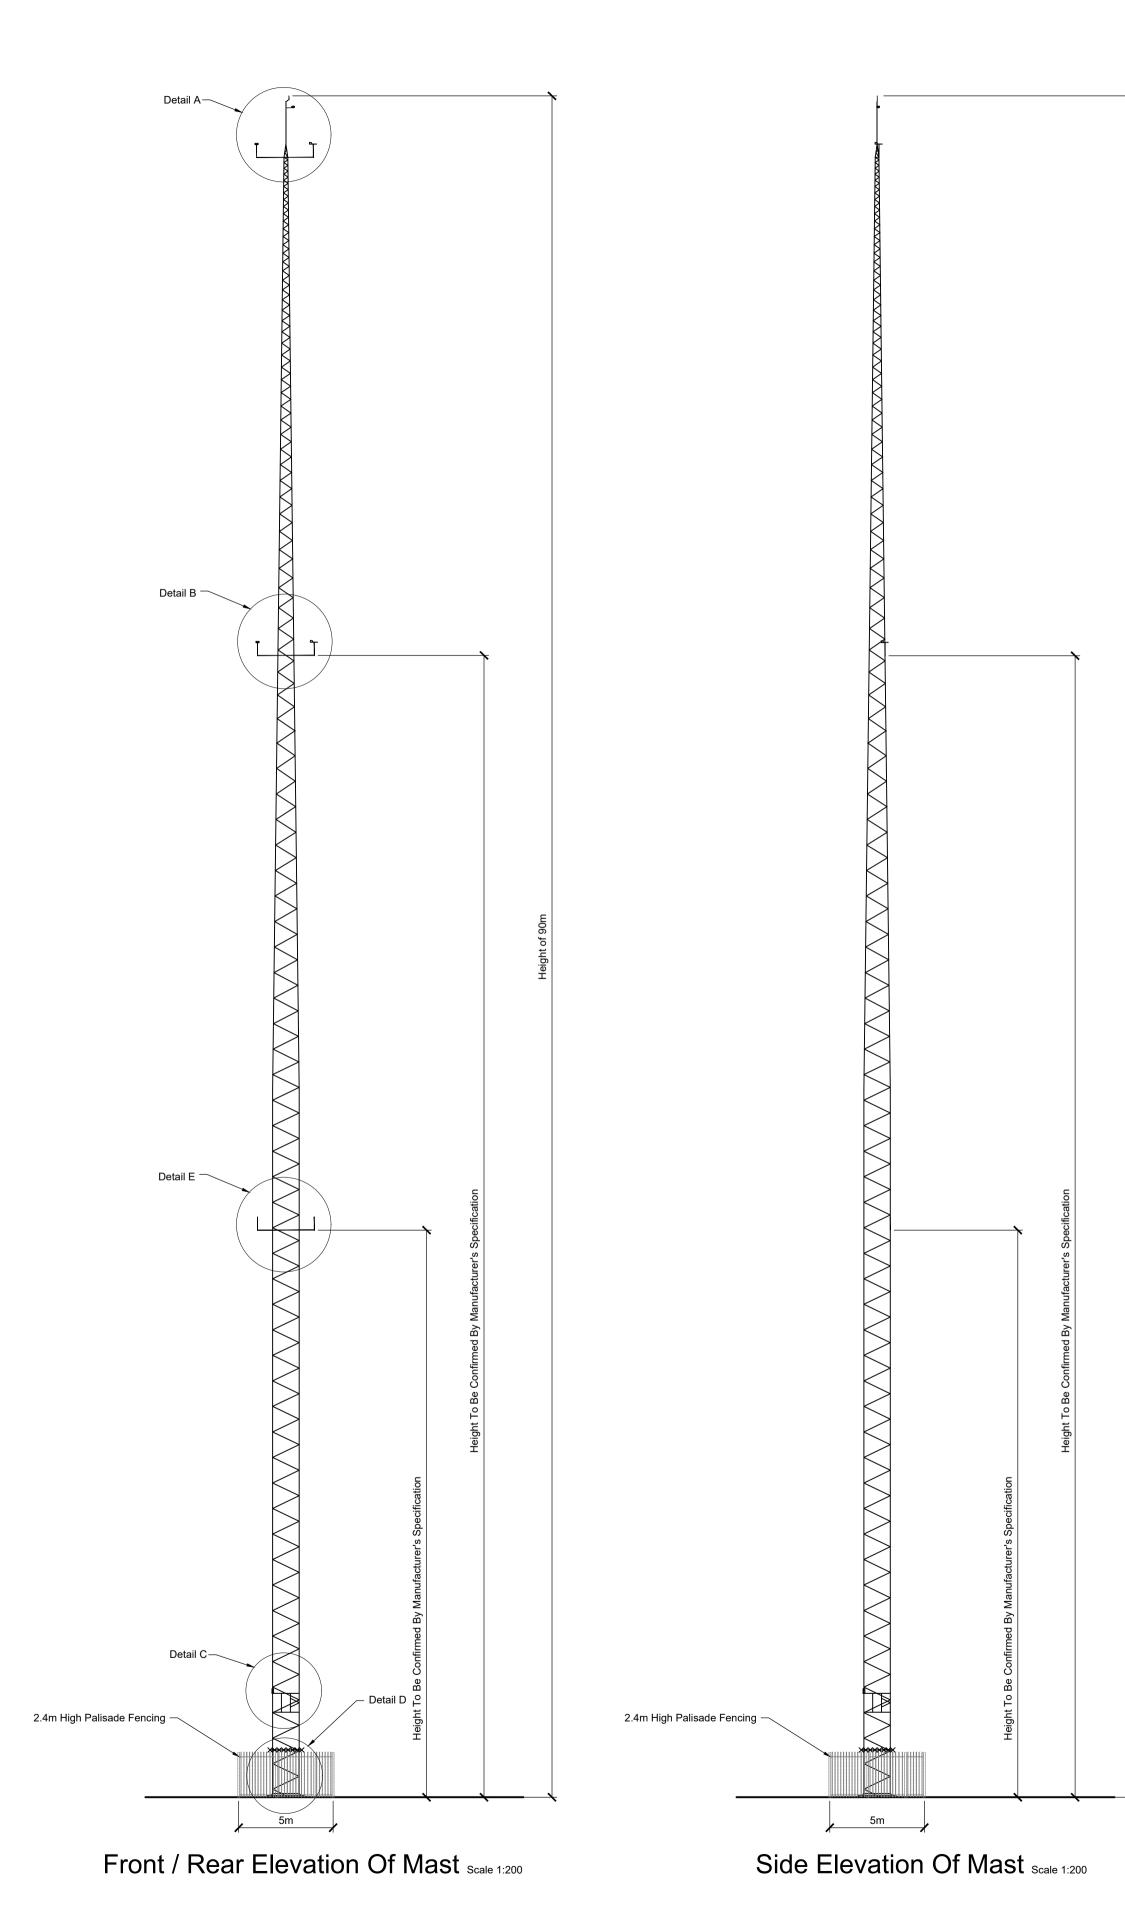

| Drawing Number            | Drawing Title                                    | Drawing<br>Size |
|---------------------------|--------------------------------------------------|-----------------|
|                           |                                                  |                 |
| 22156-MWP-00-00-DR-C-5001 | Site Context Map                                 | A1              |
| 22156-MWP-00-00-DR-C-5002 | Planning Application and Landholding Boundary    | A0              |
| 22156-MWP-00-00-DR-C-5003 | Planning Application Boundary                    | A0              |
| 22156-MWP-00-00-DR-C-5004 | Existing Contours                                | A0              |
| 22156-MWP-00-00-DR-C-5005 | Site Layout - Master Sheet                       | A0              |
| 22156-MWP-01-00-DR-C-5005 | Site Layout - Sheet 1                            | A1              |
| 22156-MWP-02-00-DR-C-5005 | Site Layout - Sheet 2                            | A1              |
| 22156-MWP-03-00-DR-C-5005 | Site Layout - Sheet 3                            | A1              |
| 22156-MWP-04-00-DR-C-5005 | Site Layout - Sheet 4                            | A1              |
| 22156-MWP-05-00-DR-C-5005 | Site Layout - Sheet 5                            | A1              |
| 22156-MWP-06-00-DR-C-5005 | Site Layout - Sheet 6                            | A1              |
| 22156-MWP-07-00-DR-C-5005 | Site Layout - Sheet 7                            | A1              |
| 22156-MWP-08-00-DR-C-5005 | Site Layout - Sheet 8                            | A1              |
| 22156-MWP-09-00-DR-C-5005 | Site Layout - Sheet 9                            | A1              |
| 22156-MWP-10-00-DR-C-5005 | Site Layout - Sheet 10                           | A1              |
| 22156-MWP-11-00-DR-C-5005 | Site Layout - Sheet 11                           | A1              |
| 22156-MWP-00-00-DR-C-5006 | Drainage Layout - Master Sheet                   | A0              |
| 22156-MWP-01-00-DR-C-5006 | Drainage Layout - Sheet 1                        | A1              |
| 22156-MWP-02-00-DR-C-5006 | Drainage Layout - Sheet 2                        | A1              |
| 22156-MWP-03-00-DR-C-5006 | Drainage Layout - Sheet 3                        | A1              |
| 22156-MWP-04-00-DR-C-5006 | Drainage Layout - Sheet 4                        | A1              |
| 22156-MWP-05-00-DR-C-5006 | Drainage Layout - Sheet 5                        | A1              |
| 22156-MWP-06-00-DR-C-5006 | Drainage Layout - Sheet 6                        | A1              |
| 22156-MWP-07-00-DR-C-5006 | Drainage Layout - Sheet 7                        | A1              |
| 22156-MWP-08-00-DR-C-5006 | Drainage Layout - Sheet 8                        | A1              |
| 22156-MWP-09-00-DR-C-5006 | Drainage Layout - Sheet 9                        | A1              |
| 22156-MWP-10-00-DR-C-5006 | Drainage Layout - Sheet 10                       | A1              |
| 22156-MWP-11-00-DR-C-5006 | Drainage Layout - Sheet 11                       | A1              |
| 22156-MWP-00-00-DR-C-5007 | Site Access Layout and Sight Distances - Sheet 1 | A1              |
| 22156-MWP-00-00-DR-C-5008 | Site Access Layout and Sight Distances - Sheet 2 | A1              |
| 22156-MWP-00-00-DR-C-5009 | Turbine Delivery Route                           | A1              |
| 22156-MWP-00-00-DR-C-5010 | Revegetation of Temporary Works Areas            | A1              |
| 22156-MWP-00-00-DR-C-5401 | Turbine Elevations Details                       | A1              |
| 22156-MWP-00-00-DR-C-5402 | Turbine Foundation Details                       | A1              |
| 22156-MWP-00-00-DR-C-5403 | Turbine Hardstand Details                        | A1              |

| Drawing Number            | Drawing Title                                                       | Drawing<br>Size |
|---------------------------|---------------------------------------------------------------------|-----------------|
|                           |                                                                     |                 |
| 22156-MWP-00-00-DR-C-5404 | Met Mast Details                                                    | A1              |
| 22156-MWP-00-00-DR-C-5405 | Access Track Details                                                | A1              |
| 22156-MWP-00-00-DR-C-5406 | Drainage Details                                                    | A1              |
| 22156-MWP-00-00-DR-C-5407 | Cable Trench Details                                                | A1              |
| 22156-MWP-00-00-DR-C-5408 | Temporary Site Construction Compound Layout<br>and Building Details | A1              |
| 22156-MWP-00-00-DR-C-5409 | Entrance Gate Details                                               | A3              |
| 22156-MWP-00-00-DR-C-5410 | Timber Post and Rail Details                                        | A3              |
| 22156-MWP-00-00-DR-C-5411 | Borrow Pit / Material Storage Area Plan and Sections                | A1              |
| 22156-MWP-00-00-DR-C-5412 | Watercourse Crossing Details                                        | A1              |
| 05923-DR-100              | Overall Site Location Map                                           | A1              |
| 05923-DR-101              | Site Layout Plan                                                    | A1              |
| 05923-DR-107              | End Mast Details                                                    | A2              |
| 05923-DR-108              | Elevation View of Proposed Tower Locations                          | A1              |
| 05923-DR-110              | Typical Ducting Through Regional/Local<br>Roadways                  | A1              |
| 05923-DR-111              | Ducting Through Forestry Track                                      | A3              |
| 05923-DR-112              | Typical Section Through Private Lands                               | A3              |
| 05923-DR-113              | Typical 110kV Ducting Through Existing Floating<br>Track            | A1              |
| 05923-DR-115              | Forestry Fire-Break Track Section                                   | A3              |
| 05923-DR-116              | Typical Communications Chamber Details                              | A3              |
| 05923-DR-117              | Typical Earth Link Chamber Details                                  | A3              |
| 05923-DR-118              | Typical Transition Chamber Details                                  | A3              |
| 05923-DR-119              | Joint Bay Section Detail                                            | A2              |
| 05923-DR-120              | 110kV Joint Bay General Arrangement and<br>Details                  | A1              |
| 05923-DR-121              | Typical Section Through Ducting in Flat<br>Formation                | A3              |
| 05923-DR-130              | Substation Compound Layout                                          | A1              |
| 05923-DR-131              | Substation Elevations                                               | A1              |
| 05923-DR-132              | Control Building - Plan & Elevations & Section                      | A1              |
| 05923-DR-133              | IPP Building - Plan & Elevations & Section                          | A1              |
| 05923-DR-134              | Lightning Monopole Foundation Details 18m<br>Masts                  | A3              |