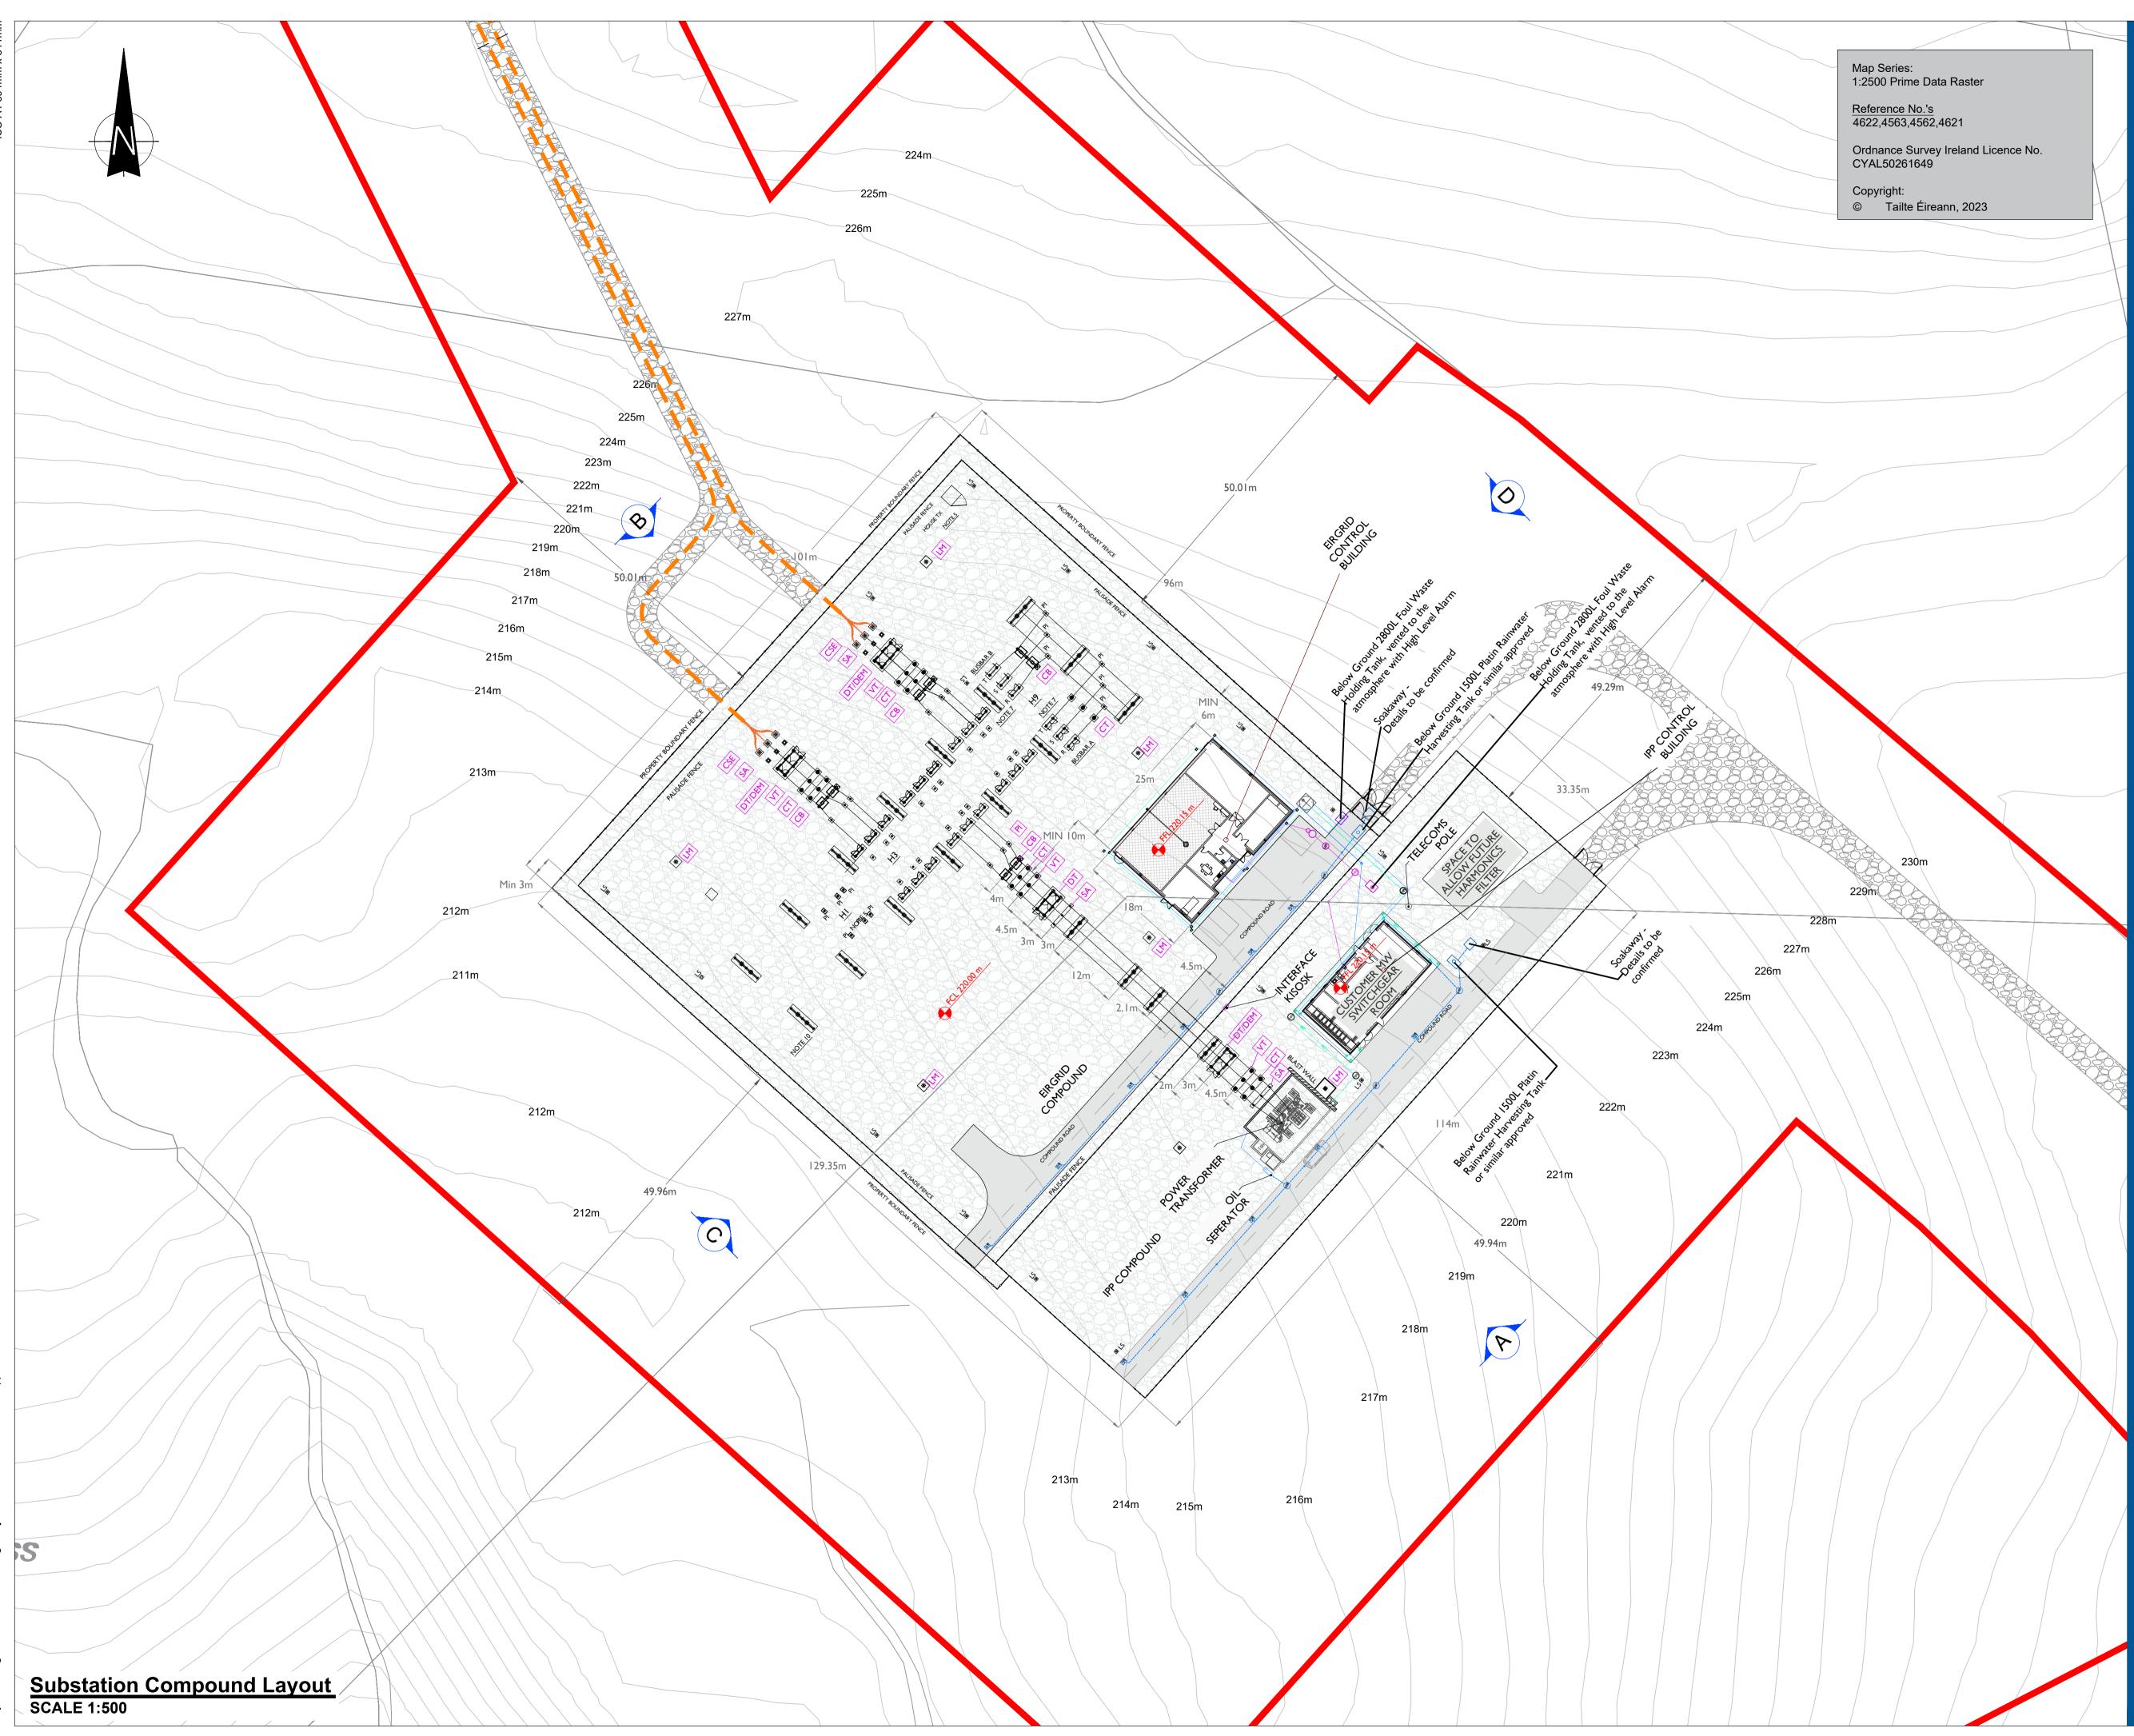

| Drawing Number | Drawing Title                                                                              | Drawing<br>Size |
|----------------|--------------------------------------------------------------------------------------------|-----------------|
|                |                                                                                            |                 |
| 05923-DR-135   | Gate & Fence Details                                                                       | A2              |
| 05923-DR-136   | Substation Compound Drainage, Retention<br>Seperator Tank, Foul Water Holding Tank Details | A2              |
| 05923-DR-137   | Telecoms Pole Elevation View                                                               | A3              |
| 05923-DR-138   | Rain Water Harvesting Tank & Vent Details                                                  | A1              |
| 05923-DR-139   | Cut & Fill Layout Plan                                                                     | A1              |
| 05923-DR-140   | Substation Site Sections                                                                   | A1              |
| 05923-DR-141   | Autotrack Layout Plan                                                                      | A1              |
| 05923-DR-142   | Substation Compound Details                                                                | A2              |