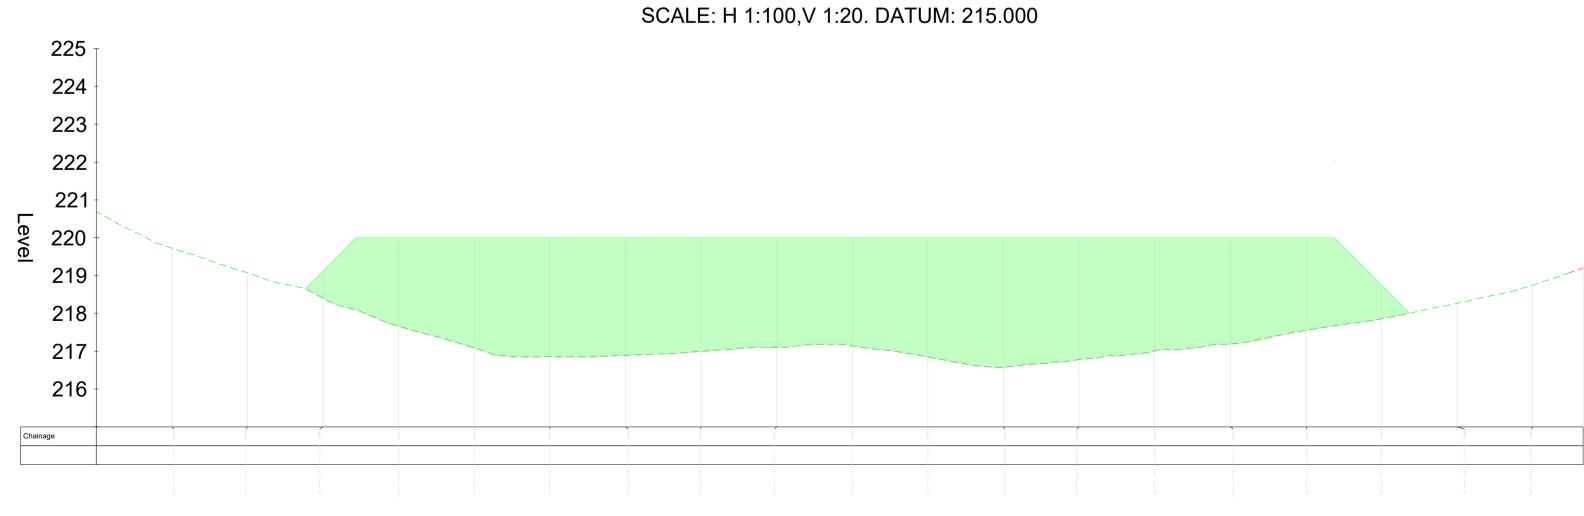

| Drawing Number | Drawing Title                                                                              | Drawing<br>Size |
|----------------|--------------------------------------------------------------------------------------------|-----------------|
|                |                                                                                            |                 |
| 05923-DR-135   | Gate & Fence Details                                                                       | A2              |
| 05923-DR-136   | Substation Compound Drainage, Retention<br>Seperator Tank, Foul Water Holding Tank Details | A2              |
| 05923-DR-137   | Telecoms Pole Elevation View                                                               | A3              |
| 05923-DR-138   | Rain Water Harvesting Tank & Vent Details                                                  | A1              |
| 05923-DR-139   | Cut & Fill Layout Plan                                                                     | A1              |
| 05923-DR-140   | Substation Site Sections                                                                   | A1              |
| 05923-DR-141   | Autotrack Layout Plan                                                                      | A1              |
| 05923-DR-142   | Substation Compound Details                                                                | A2              |