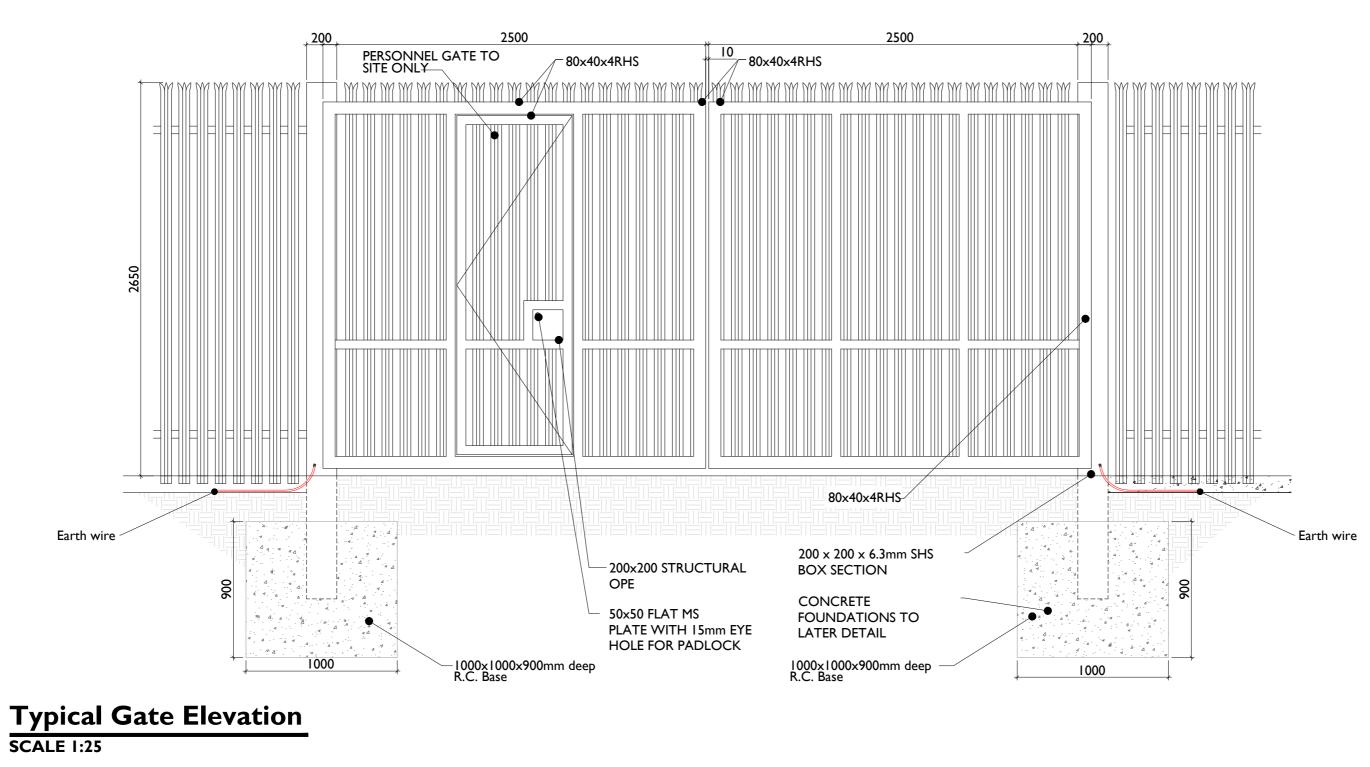

| Drawing Number | Drawing Title                                                                              | Drawing<br>Size |
|----------------|--------------------------------------------------------------------------------------------|-----------------|
|                |                                                                                            |                 |
| 05923-DR-135   | Gate & Fence Details                                                                       | A2              |
| 05923-DR-136   | Substation Compound Drainage, Retention<br>Seperator Tank, Foul Water Holding Tank Details | A2              |
| 05923-DR-137   | Telecoms Pole Elevation View                                                               | A3              |
| 05923-DR-138   | Rain Water Harvesting Tank & Vent Details                                                  | A1              |
| 05923-DR-139   | Cut & Fill Layout Plan                                                                     | A1              |
| 05923-DR-140   | Substation Site Sections                                                                   | A1              |
| 05923-DR-141   | Autotrack Layout Plan                                                                      | A1              |
| 05923-DR-142   | Substation Compound Details                                                                | A2              |