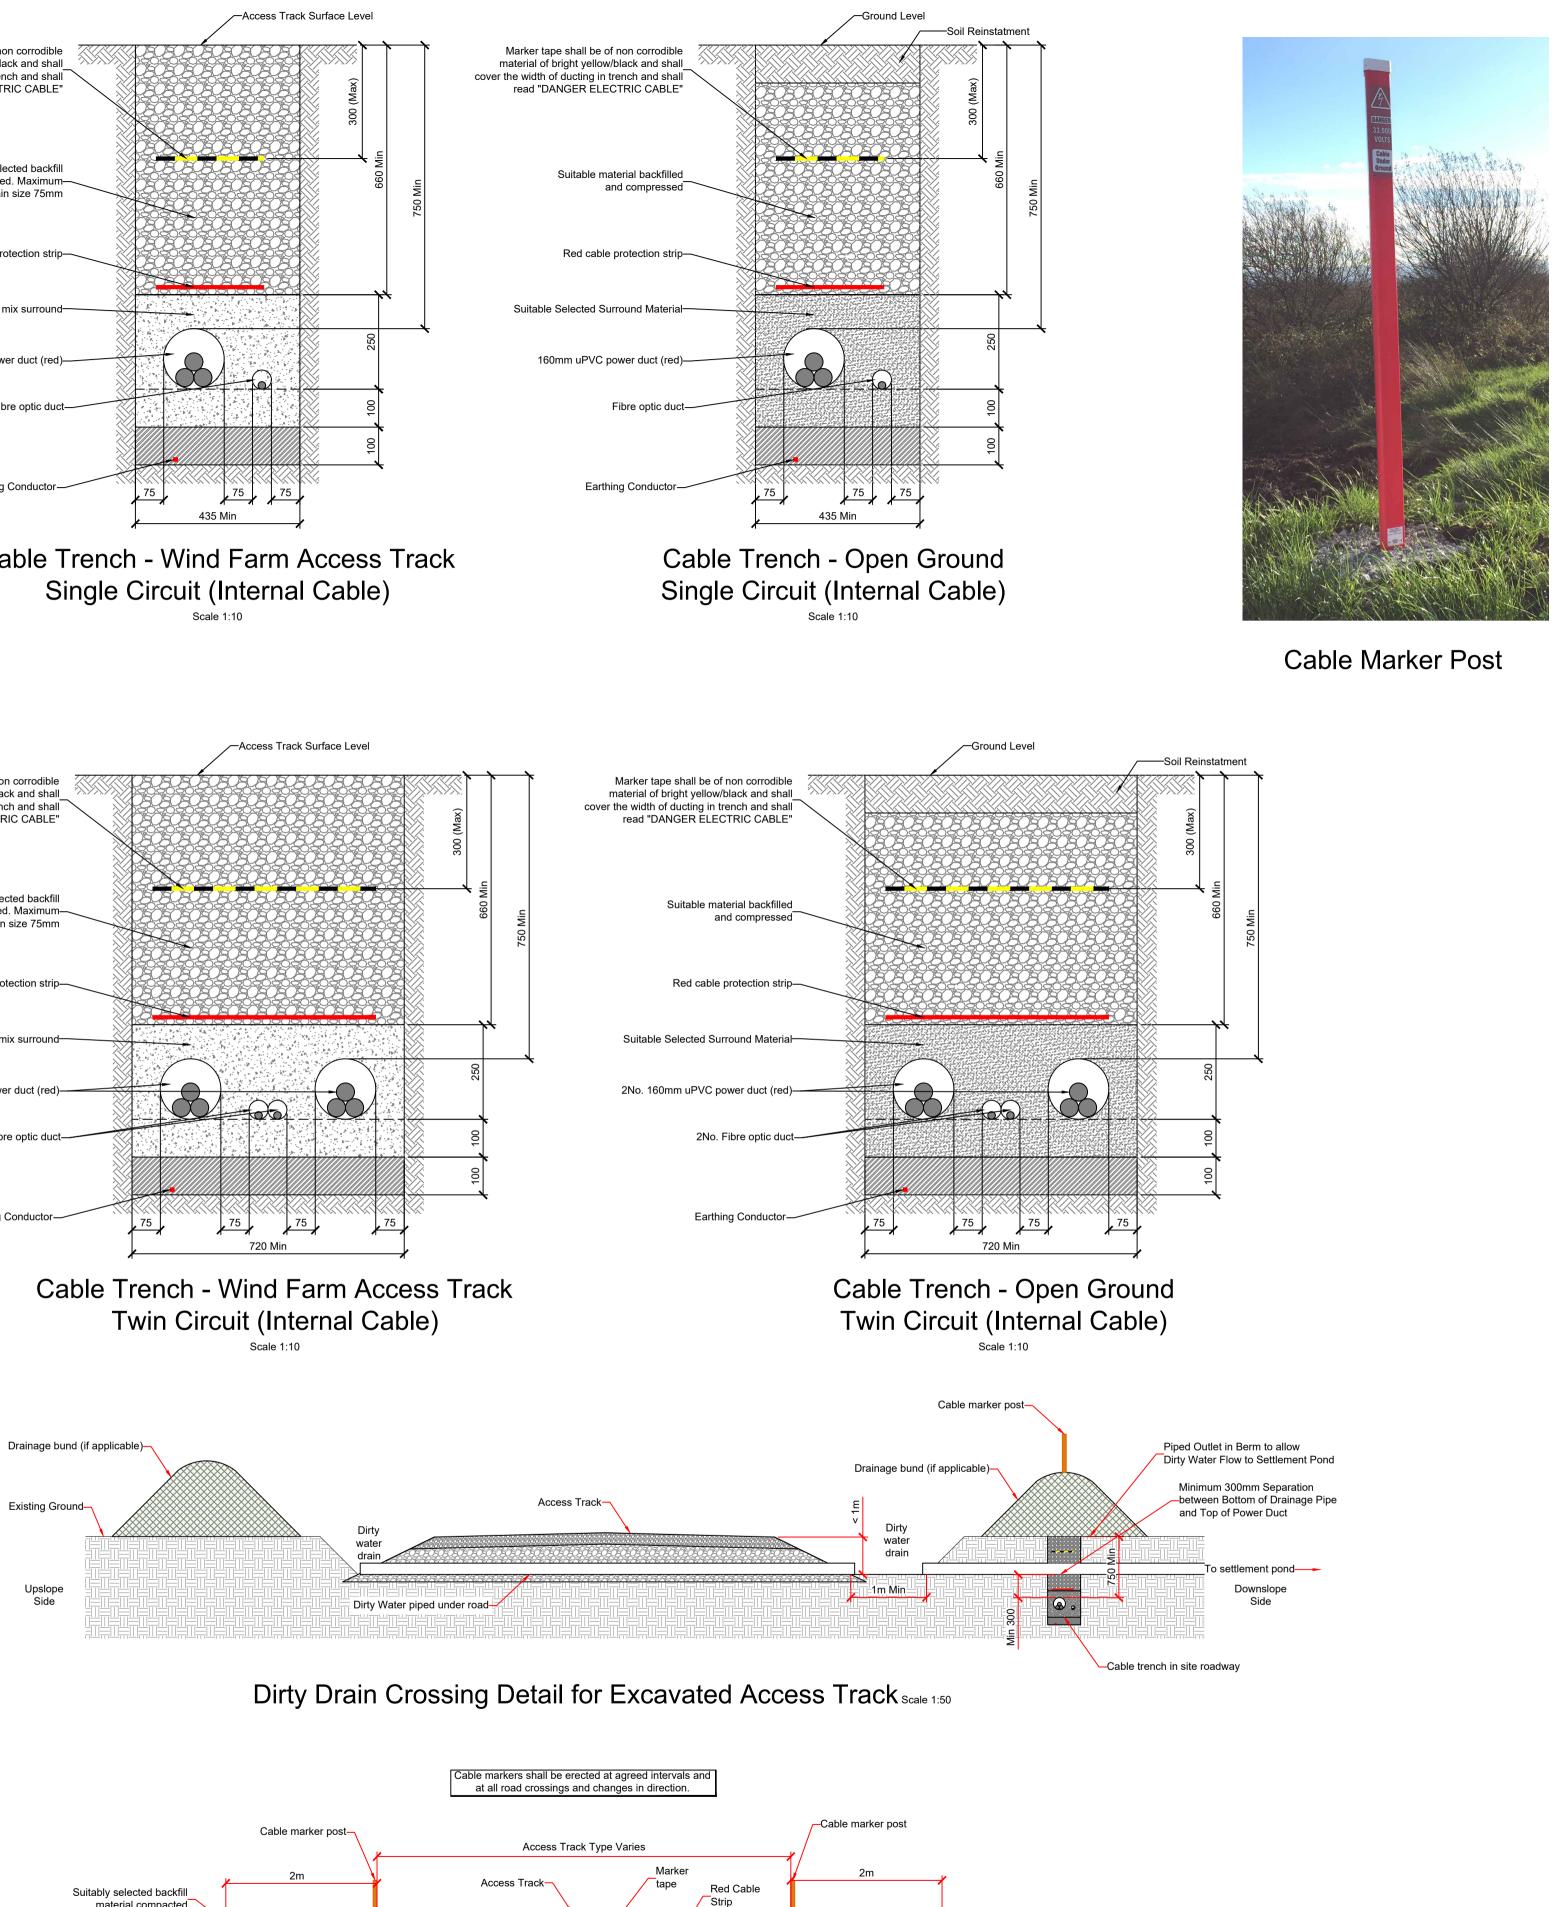

NFORI                                                              | MATION                                                    |          | STATUS:<br><b>S2</b> |
| DRAWING NUMBER:                                                                   | P-00-00                                                               | -DR-C-54                                                  | .05      | REV:<br>P01          |
| 22130-10100                                                                       |                                                                       |                                                           |          |                      |











Baffle/Weir Detail

Sediment Fence Detail Scale 1:20

Section A-A Scale 1:25





Completed Settling Pond System













Cable Trench Crossing Detail under Access Track Scale 1:50

Transition to Open Ground Circuit Configuration

| DO NOT SCALE FROM THIS DRAWING. USE FIGURED DIMENSIO<br>VERIFY DIMENSIONS ON SITE AND REPORT ANY DISCREPA<br>DESIGNERS IMMEDIATELY.<br>THIS DRAWING TO BE READ IN CONJUNCTION WITH THE<br>SPECIFICATION.<br>© THIS DRAWING IS COPYRIGHT AND MAY ONLY BE REPRODU<br>DESIGNERS PERMISSION. | NCIES TO THE<br>DESIGNERS |
|------------------------------------------------------------------------------------------------------------------------------------------------------------------------------------------------------------------------------------------------------------------------------------------|---------------------------|
| NOTES:<br>1. ALL DRAWINGS ARE TO BE READ IN CONJUNCTIO<br>R