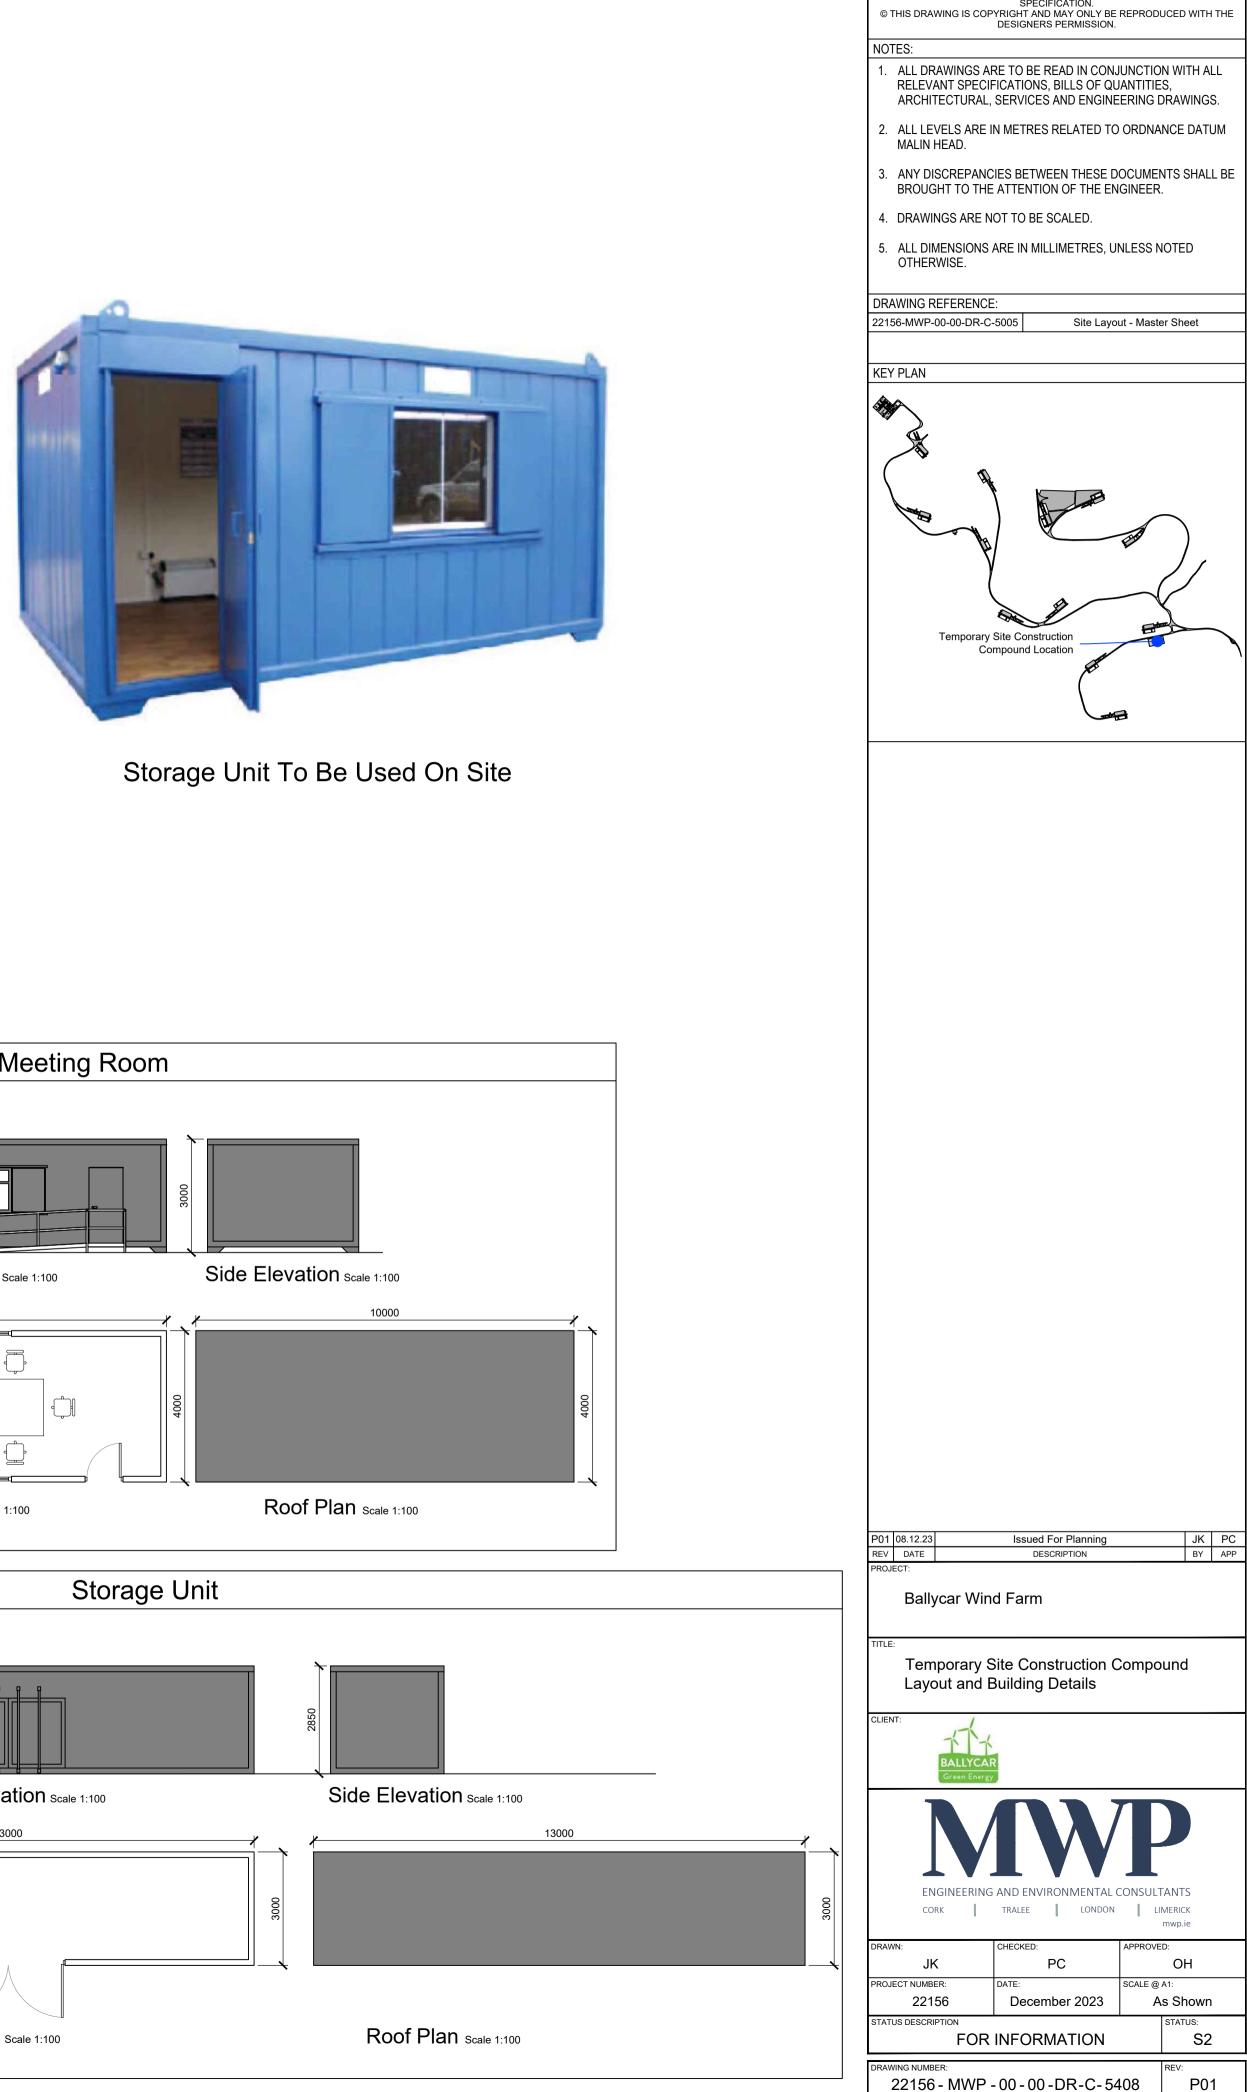

| Drawing Number            | Drawing Title                                                       | Drawing<br>Size |
|---------------------------|---------------------------------------------------------------------|-----------------|
|                           |                                                                     |                 |
| 22156-MWP-00-00-DR-C-5404 | Met Mast Details                                                    | A1              |
| 22156-MWP-00-00-DR-C-5405 | Access Track Details                                                | A1              |
| 22156-MWP-00-00-DR-C-5406 | Drainage Details                                                    | A1              |
| 22156-MWP-00-00-DR-C-5407 | Cable Trench Details                                                | A1              |
| 22156-MWP-00-00-DR-C-5408 | Temporary Site Construction Compound Layout<br>and Building Details | A1              |
| 22156-MWP-00-00-DR-C-5409 | Entrance Gate Details                                               | A3              |
| 22156-MWP-00-00-DR-C-5410 | Timber Post and Rail Details                                        | A3              |
| 22156-MWP-00-00-DR-C-5411 | Borrow Pit / Material Storage Area Plan and Sections                | A1              |
| 22156-MWP-00-00-DR-C-5412 | Watercourse Crossing Details                                        | A1              |
| 05923-DR-100              | Overall Site Location Map                                           | A1              |
| 05923-DR-101              | Site Layout Plan                                                    | A1              |
| 05923-DR-107              | End Mast Details                                                    | A2              |
| 05923-DR-108              | Elevation View of Proposed Tower Locations                          | A1              |
| 05923-DR-110              | Typical Ducting Through Regional/Local<br>Roadways                  | A1              |
| 05923-DR-111              | Ducting Through Forestry Track                                      | A3              |
| 05923-DR-112              | Typical Section Through Private Lands                               | A3              |
| 05923-DR-113              | Typical 110kV Ducting Through Existing Floating<br>Track            | A1              |
| 05923-DR-115              | Forestry Fire-Break Track Section                                   | A3              |
| 05923-DR-116              | Typical Communications Chamber Details                              | A3              |
| 05923-DR-117              | Typical Earth Link Chamber Details                                  | A3              |
| 05923-DR-118              | Typical Transition Chamber Details                                  | A3              |
| 05923-DR-119              | Joint Bay Section Detail                                            | A2              |
| 05923-DR-120              | 110kV Joint Bay General Arrangement and<br>Details                  | A1              |
| 05923-DR-121              | Typical Section Through Ducting in Flat<br>Formation                | A3              |
| 05923-DR-130              | Substation Compound Layout                                          | A1              |
| 05923-DR-131              | Substation Elevations                                               | A1              |
| 05923-DR-132              | Control Building - Plan & Elevations & Section                      | A1              |
| 05923-DR-133              | IPP Building - Plan & Elevations & Section                          | A1              |
| 05923-DR-134              | Lightning Monopole Foundation Details 18m<br>Masts                  | A3              |