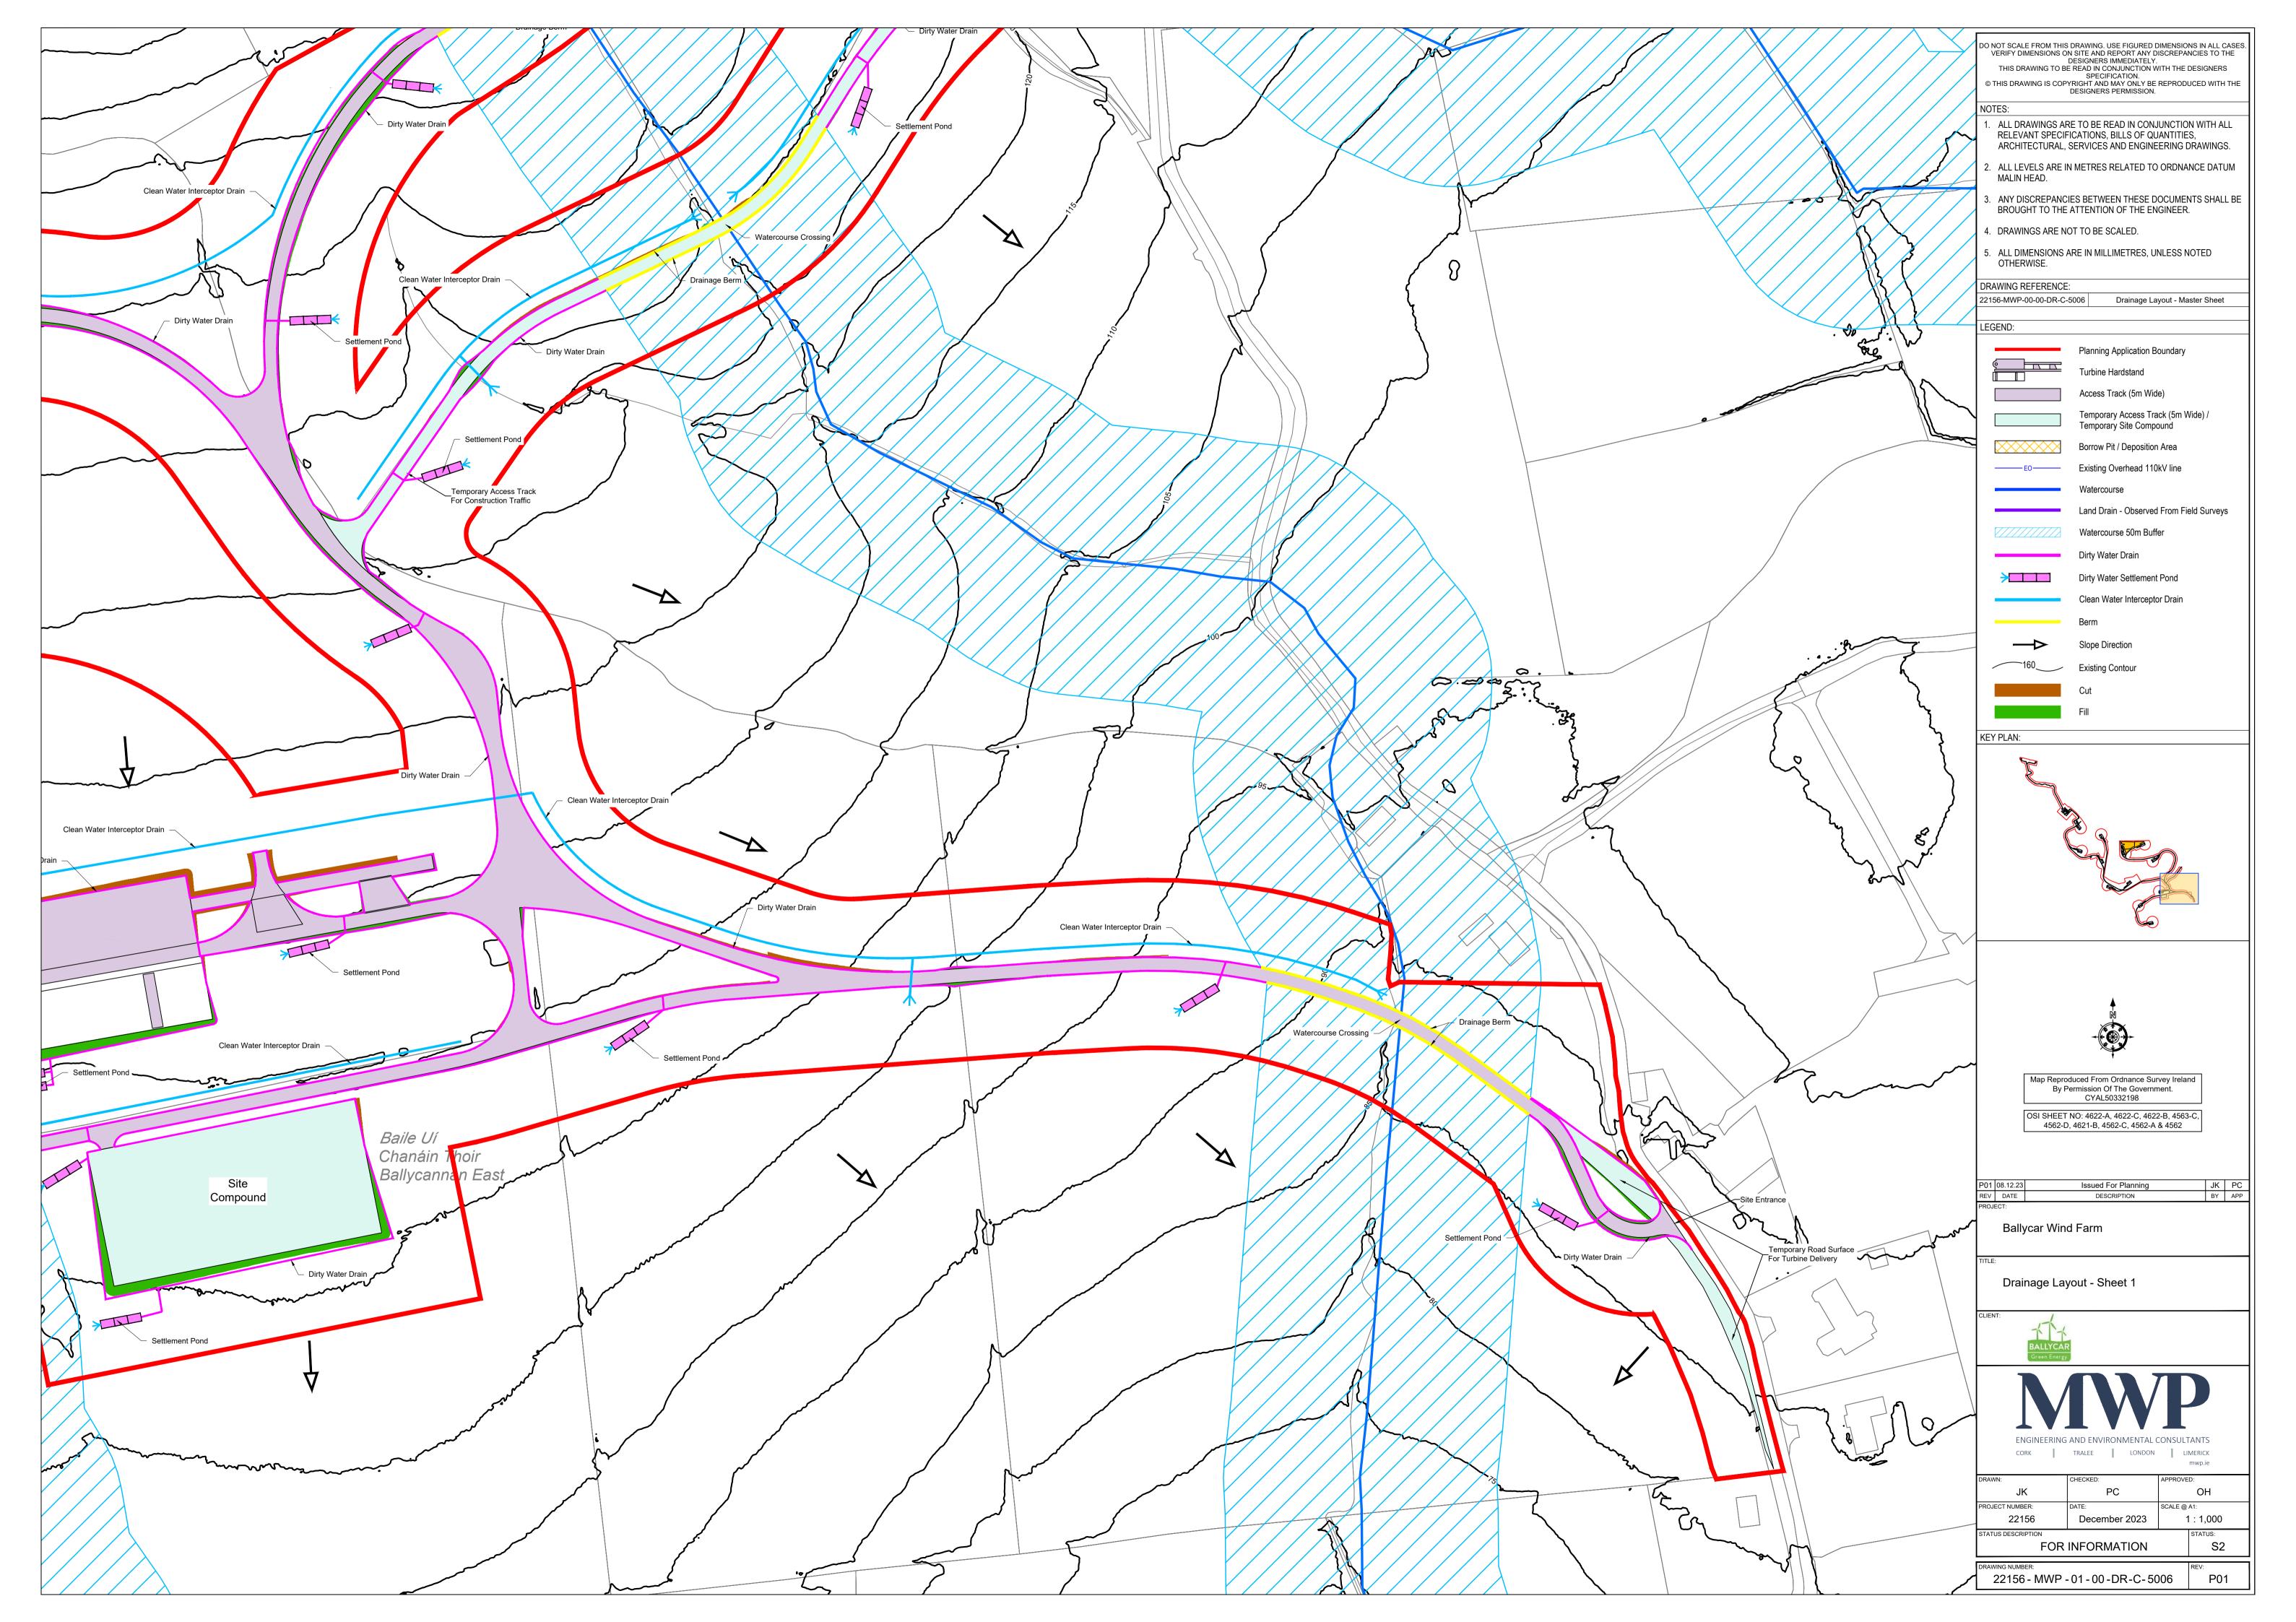

| Drawing Number            | Drawing Title                                    | Drawing<br>Size |
|---------------------------|--------------------------------------------------|-----------------|
|                           |                                                  |                 |
| 22156-MWP-00-00-DR-C-5001 | Site Context Map                                 | A1              |
| 22156-MWP-00-00-DR-C-5002 | Planning Application and Landholding Boundary    | A0              |
| 22156-MWP-00-00-DR-C-5003 | Planning Application Boundary                    | A0              |
| 22156-MWP-00-00-DR-C-5004 | Existing Contours                                | A0              |
| 22156-MWP-00-00-DR-C-5005 | Site Layout - Master Sheet                       | A0              |
| 22156-MWP-01-00-DR-C-5005 | Site Layout - Sheet 1                            | A1              |
| 22156-MWP-02-00-DR-C-5005 | Site Layout - Sheet 2                            | A1              |
| 22156-MWP-03-00-DR-C-5005 | Site Layout - Sheet 3                            | A1              |
| 22156-MWP-04-00-DR-C-5005 | Site Layout - Sheet 4                            | A1              |
| 22156-MWP-05-00-DR-C-5005 | Site Layout - Sheet 5                            | A1              |
| 22156-MWP-06-00-DR-C-5005 | Site Layout - Sheet 6                            | A1              |
| 22156-MWP-07-00-DR-C-5005 | Site Layout - Sheet 7                            | A1              |
| 22156-MWP-08-00-DR-C-5005 | Site Layout - Sheet 8                            | A1              |
| 22156-MWP-09-00-DR-C-5005 | Site Layout - Sheet 9                            | A1              |
| 22156-MWP-10-00-DR-C-5005 | Site Layout - Sheet 10                           | A1              |
| 22156-MWP-11-00-DR-C-5005 | Site Layout - Sheet 11                           | A1              |
| 22156-MWP-00-00-DR-C-5006 | Drainage Layout - Master Sheet                   | A0              |
| 22156-MWP-01-00-DR-C-5006 | Drainage Layout - Sheet 1                        | A1              |
| 22156-MWP-02-00-DR-C-5006 | Drainage Layout - Sheet 2                        | A1              |
| 22156-MWP-03-00-DR-C-5006 | Drainage Layout - Sheet 3                        | A1              |
| 22156-MWP-04-00-DR-C-5006 | Drainage Layout - Sheet 4                        | A1              |
| 22156-MWP-05-00-DR-C-5006 | Drainage Layout - Sheet 5                        | A1              |
| 22156-MWP-06-00-DR-C-5006 | Drainage Layout - Sheet 6                        | A1              |
| 22156-MWP-07-00-DR-C-5006 | Drainage Layout - Sheet 7                        | A1              |
| 22156-MWP-08-00-DR-C-5006 | Drainage Layout - Sheet 8                        | A1              |
| 22156-MWP-09-00-DR-C-5006 | Drainage Layout - Sheet 9                        | A1              |
| 22156-MWP-10-00-DR-C-5006 | Drainage Layout - Sheet 10                       | A1              |
| 22156-MWP-11-00-DR-C-5006 | Drainage Layout - Sheet 11                       | A1              |
| 22156-MWP-00-00-DR-C-5007 | Site Access Layout and Sight Distances - Sheet 1 | A1              |
| 22156-MWP-00-00-DR-C-5008 | Site Access Layout and Sight Distances - Sheet 2 | A1              |
| 22156-MWP-00-00-DR-C-5009 | Turbine Delivery Route                           | A1              |
| 22156-MWP-00-00-DR-C-5010 | Revegetation of Temporary Works Areas            | A1              |
| 22156-MWP-00-00-DR-C-5401 | Turbine Elevations Details                       | A1              |
| 22156-MWP-00-00-DR-C-5402 | Turbine Foundation Details                       | A1              |
| 22156-MWP-00-00-DR-C-5403 | Turbine Hardstand Details                        | A1              |