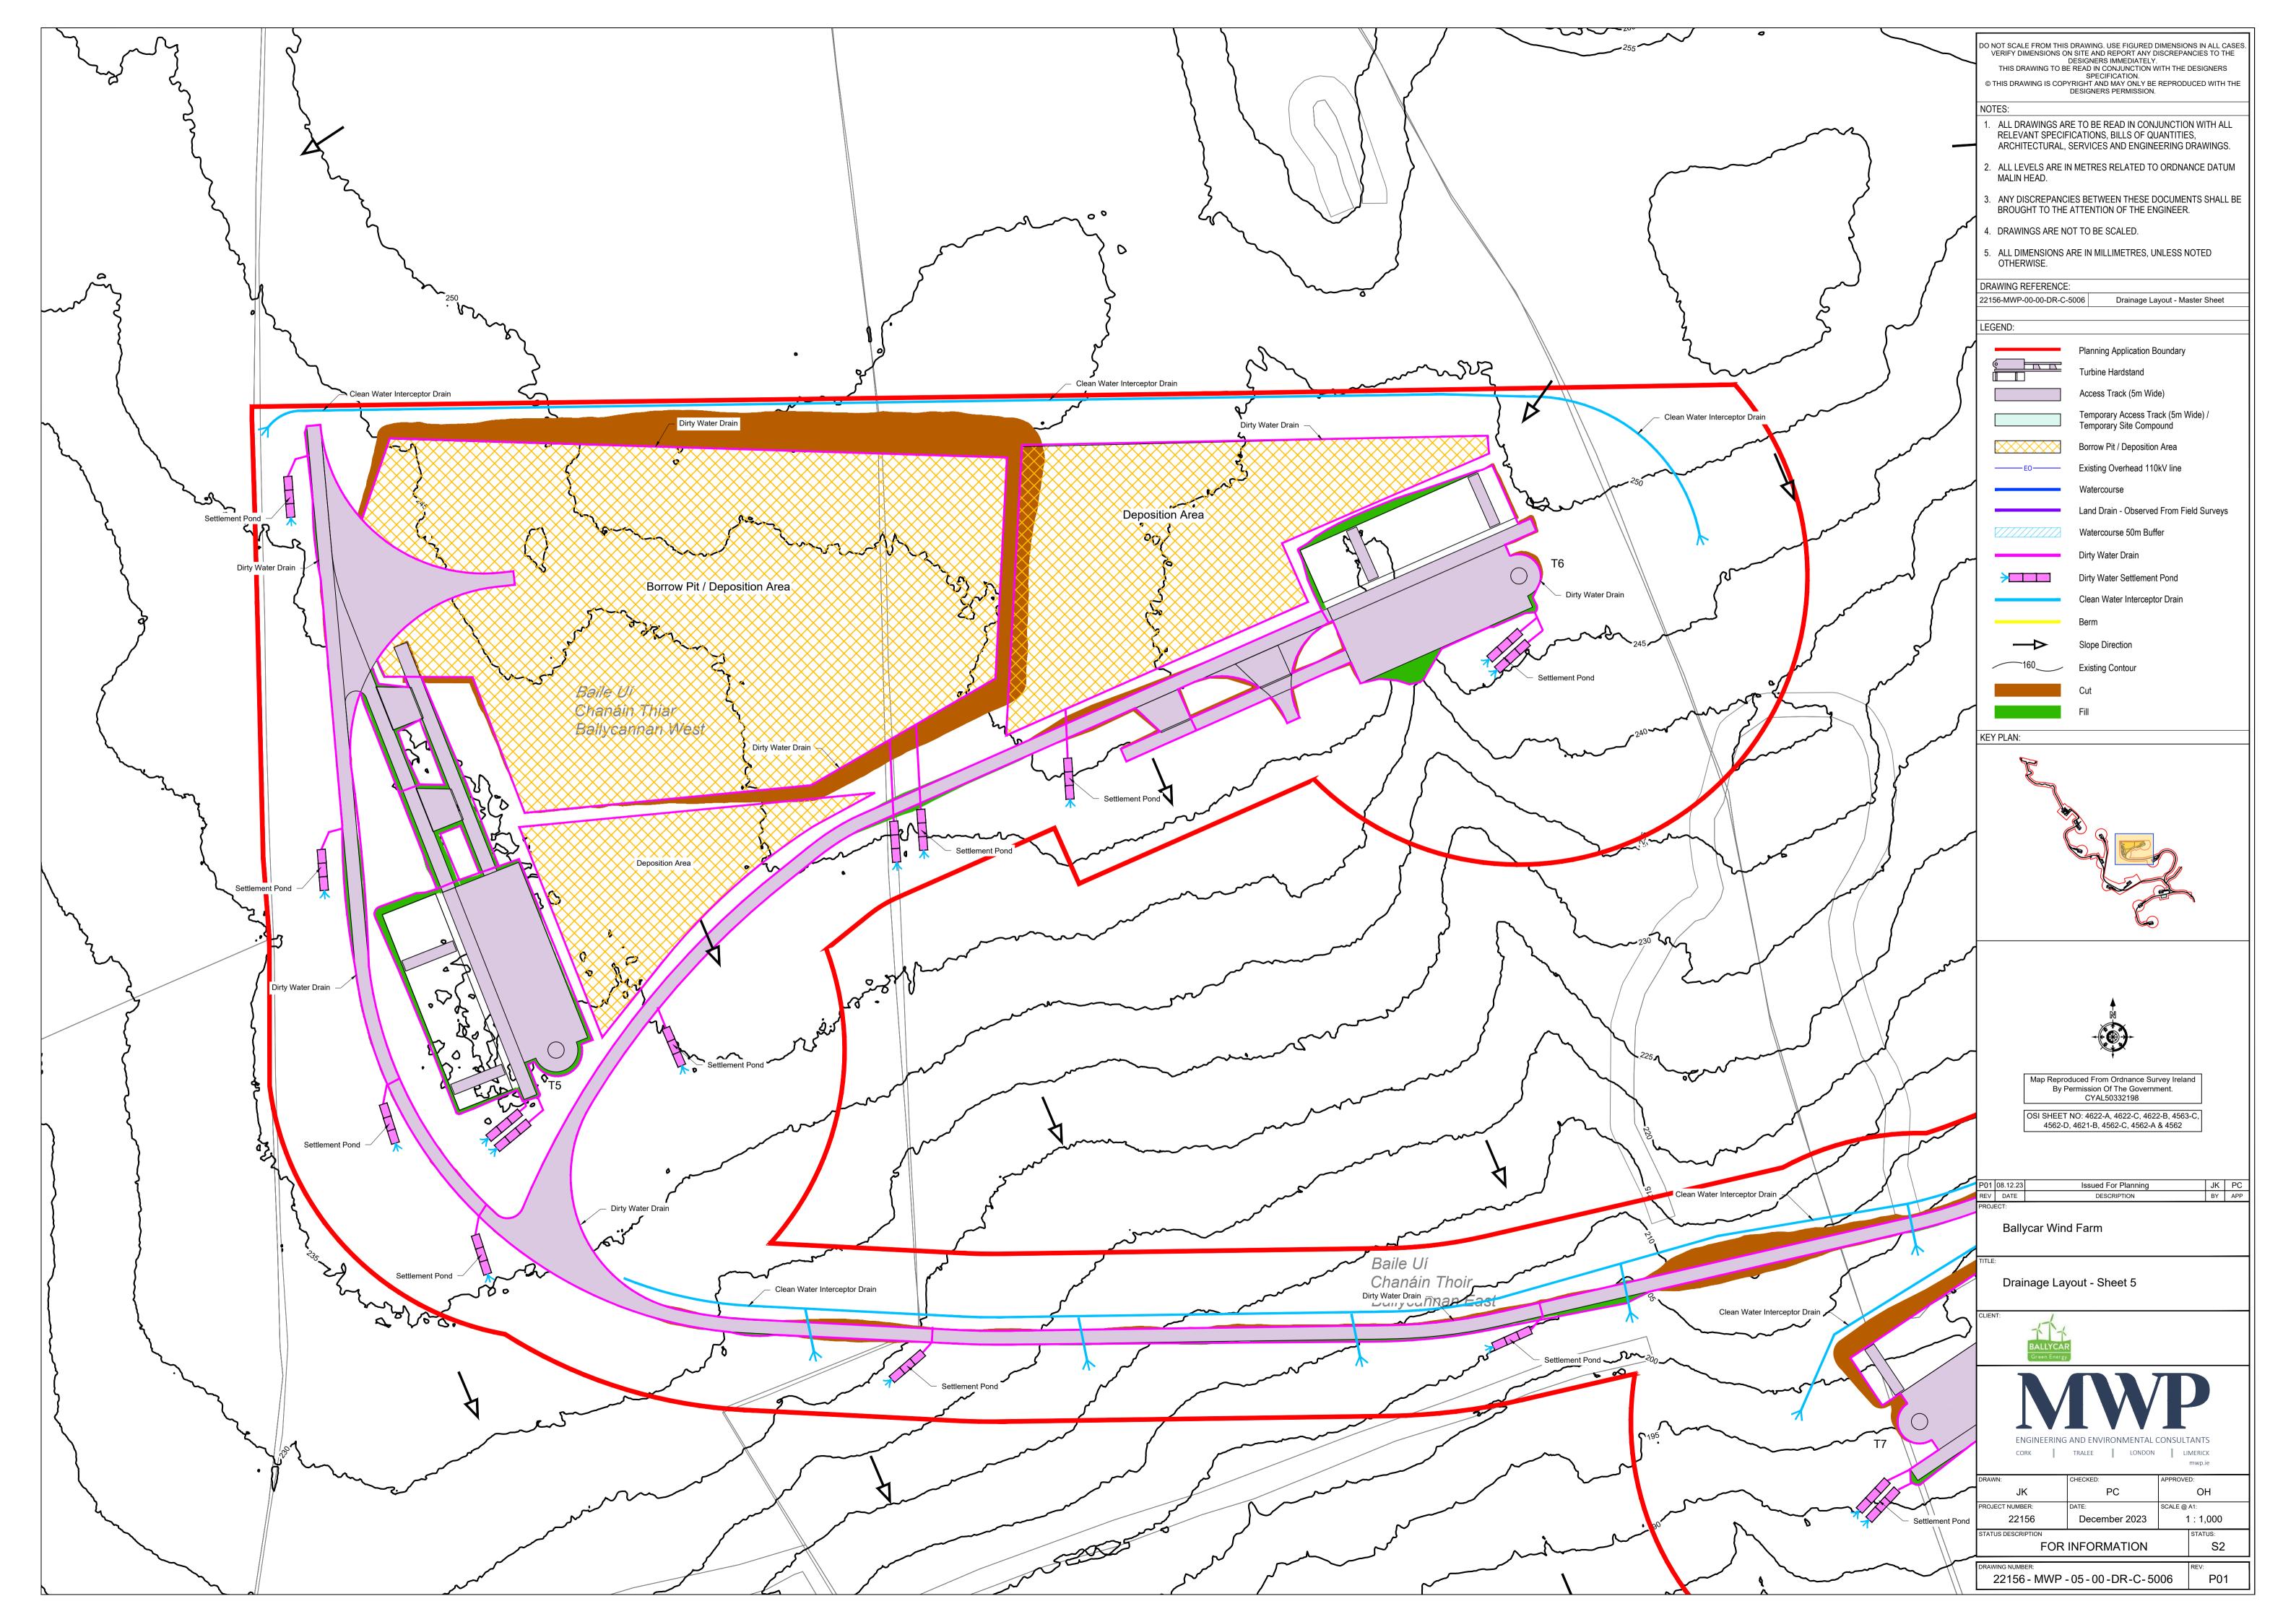

| Drawing Number            | Drawing Title                                    | Drawing<br>Size |
|---------------------------|--------------------------------------------------|-----------------|
|                           |                                                  |                 |
| 22156-MWP-00-00-DR-C-5001 | Site Context Map                                 | A1              |
| 22156-MWP-00-00-DR-C-5002 | Planning Application and Landholding Boundary    | A0              |
| 22156-MWP-00-00-DR-C-5003 | Planning Application Boundary                    | A0              |
| 22156-MWP-00-00-DR-C-5004 | Existing Contours                                | A0              |
| 22156-MWP-00-00-DR-C-5005 | Site Layout - Master Sheet                       | A0              |
| 22156-MWP-01-00-DR-C-5005 | Site Layout - Sheet 1                            | A1              |
| 22156-MWP-02-00-DR-C-5005 | Site Layout - Sheet 2                            | A1              |
| 22156-MWP-03-00-DR-C-5005 | Site Layout - Sheet 3                            | A1              |
| 22156-MWP-04-00-DR-C-5005 | Site Layout - Sheet 4                            | A1              |
| 22156-MWP-05-00-DR-C-5005 | Site Layout - Sheet 5                            | A1              |
| 22156-MWP-06-00-DR-C-5005 | Site Layout - Sheet 6                            | A1              |
| 22156-MWP-07-00-DR-C-5005 | Site Layout - Sheet 7                            | A1              |
| 22156-MWP-08-00-DR-C-5005 | Site Layout - Sheet 8                            | A1              |
| 22156-MWP-09-00-DR-C-5005 | Site Layout - Sheet 9                            | A1              |
| 22156-MWP-10-00-DR-C-5005 | Site Layout - Sheet 10                           | A1              |
| 22156-MWP-11-00-DR-C-5005 | Site Layout - Sheet 11                           | A1              |
| 22156-MWP-00-00-DR-C-5006 | Drainage Layout - Master Sheet                   | A0              |
| 22156-MWP-01-00-DR-C-5006 | Drainage Layout - Sheet 1                        | A1              |
| 22156-MWP-02-00-DR-C-5006 | Drainage Layout - Sheet 2                        | A1              |
| 22156-MWP-03-00-DR-C-5006 | Drainage Layout - Sheet 3                        | A1              |
| 22156-MWP-04-00-DR-C-5006 | Drainage Layout - Sheet 4                        | A1              |
| 22156-MWP-05-00-DR-C-5006 | Drainage Layout - Sheet 5                        | A1              |
| 22156-MWP-06-00-DR-C-5006 | Drainage Layout - Sheet 6                        | A1              |
| 22156-MWP-07-00-DR-C-5006 | Drainage Layout - Sheet 7                        | A1              |
| 22156-MWP-08-00-DR-C-5006 | Drainage Layout - Sheet 8                        | A1              |
| 22156-MWP-09-00-DR-C-5006 | Drainage Layout - Sheet 9                        | A1              |
| 22156-MWP-10-00-DR-C-5006 | Drainage Layout - Sheet 10                       | A1              |
| 22156-MWP-11-00-DR-C-5006 | Drainage Layout - Sheet 11                       | A1              |
| 22156-MWP-00-00-DR-C-5007 | Site Access Layout and Sight Distances - Sheet 1 | A1              |
| 22156-MWP-00-00-DR-C-5008 | Site Access Layout and Sight Distances - Sheet 2 | A1              |
| 22156-MWP-00-00-DR-C-5009 | Turbine Delivery Route                           | A1              |
| 22156-MWP-00-00-DR-C-5010 | Revegetation of Temporary Works Areas            | A1              |
| 22156-MWP-00-00-DR-C-5401 | Turbine Elevations Details                       | A1              |
| 22156-MWP-00-00-DR-C-5402 | Turbine Foundation Details                       | A1              |
| 22156-MWP-00-00-DR-C-5403 | Turbine Hardstand Details                        | A1              |