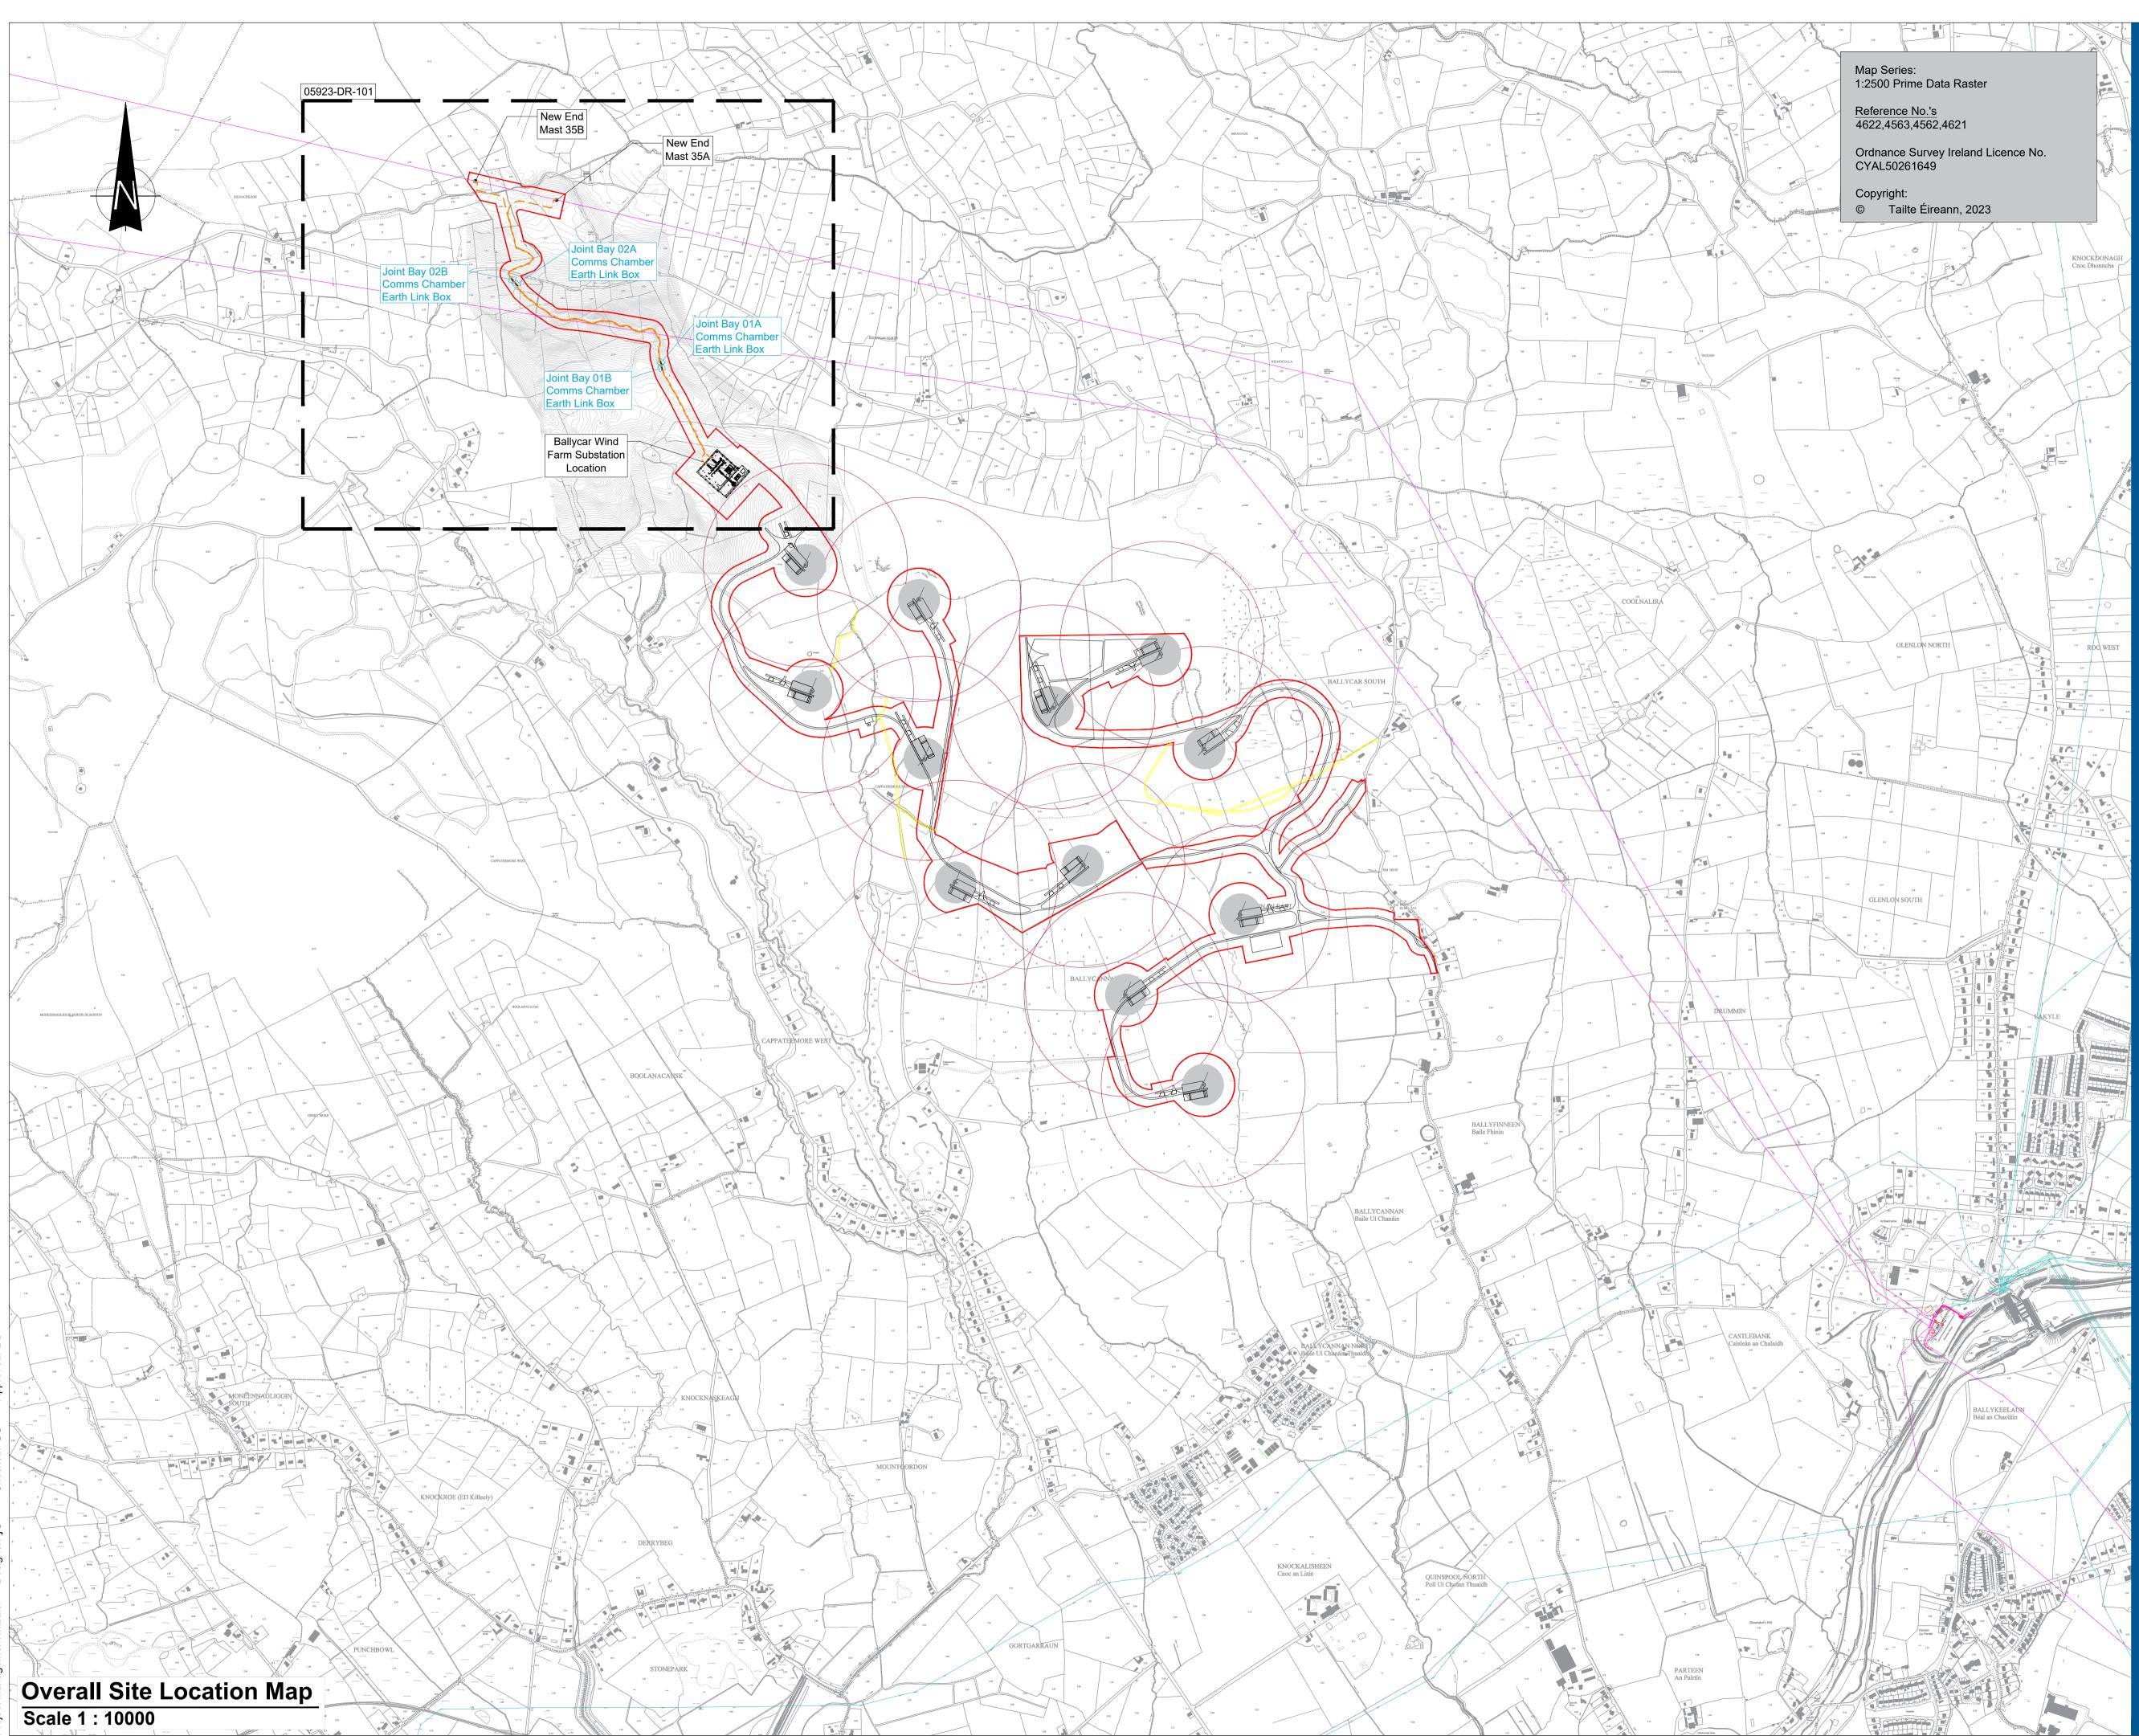

| 0.299                       | 11.083                        | 13.941    | 12.947         | 10.913    |   | 0.0-<br> | 7.494     | 5.994     | 4.766     | 3.614   | 3.057                                        | 2.438     | 2.131             | 1.965     | 1.830   |         |                |

# LONGSECTION A-A

SCALE: H 1:500,V 1:500. DATUM: 240.000



# LONGSECTION B-B

SCALE: H 1:500,V 1:500. DATUM: 235.000



 Barn
 Existing Ground Portion
 Stating Ground Portion
 <thS







New Land Drain / Stream Crossing Detail - Cross Section Scale 1:50



Widening Detail of Existing Land Drain / Stream Crossing Detail Scale 1:50







Bottomless Arch Culvert Crossing



22156 - MWP - 00 - 00 - DR - C - 5412

P01





oject Management Initials: Designer: JC Checked: GC



Head Office Beenreigh, Abbeydorney, Tralee, Co. Kerry Ireland Tel: 00353 66 7135710 Regional Office Basepoint Business Centre Stroudley Road, Basingstoke, Hampshire, RG24 8UP, UK Tel: 00 44 1256406664

# PROJECT

# Ballycar Wind Farm 110kV UGC Grid Connection

CLIENT



CONSULTANTS

NOTES: -

- This drawing is to be read in conjunction with relevant drawings, specifications and reports.
- relevant drawings, specifications and reports.Drawings are not to be scaled use figured dimensions only.

# LEGEND: -

 Planning Application Boundary<br/>shown thus

 UG Cable Route shown thus (1.5 km)

 Overhead Line & End Mast

 Ballycar WF Turbine Location

 Turbine Falling Distance shown thus<br/>(2 × Rotor Diameter)

 Joint Bay Locations shown