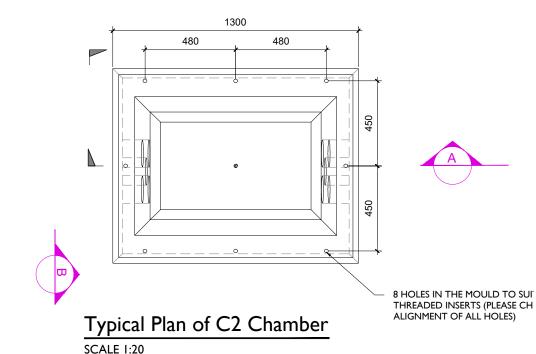

| Drawing Number | Drawing Title                                                                              | Drawing<br>Size |
|----------------|--------------------------------------------------------------------------------------------|-----------------|
|                |                                                                                            |                 |
| 05923-DR-135   | Gate & Fence Details                                                                       | A2              |
| 05923-DR-136   | Substation Compound Drainage, Retention<br>Seperator Tank, Foul Water Holding Tank Details | A2              |
| 05923-DR-137   | Telecoms Pole Elevation View                                                               | A3              |
| 05923-DR-138   | Rain Water Harvesting Tank & Vent Details                                                  | A1              |
| 05923-DR-139   | Cut & Fill Layout Plan                                                                     | A1              |
| 05923-DR-140   | Substation Site Sections                                                                   | A1              |
| 05923-DR-141   | Autotrack Layout Plan                                                                      | A1              |
| 05923-DR-142   | Substation Compound Details                                                                | A2              |