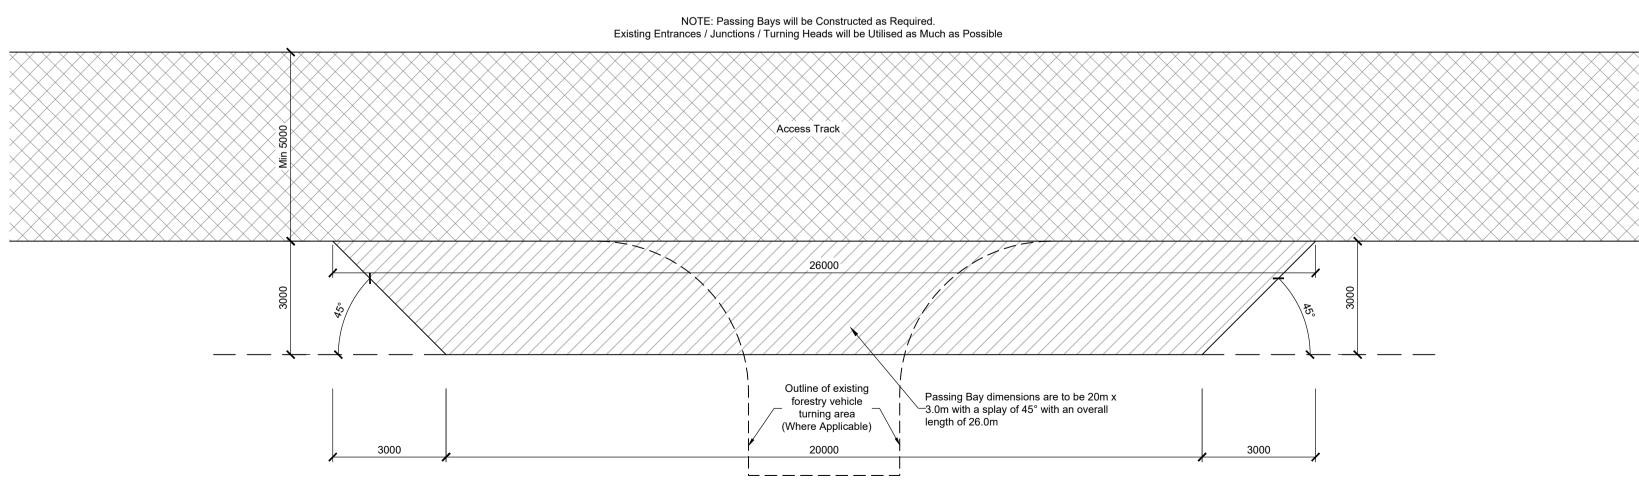

| ΓUΙ                       |











Access Track Type 4 - Detail for Upgrading / Widening Existing Track (Bitumen Surface) Scale 1:40



# Access Track Type 1 - Excavated Access Track Detailscale 1:40

# Access Track Type 2 - Floating Access Track Detail Scale 1:40

# Access Track Type 3 - Detail for Upgrading / Widening Existing Track Scale 1:40

Passing Bay Plan Detail Scale 1:100

| DO NOT SCALE FROM T<br>VERIFY DIMENSION<br>THIS DRAWING TO<br>© THIS DRAWING IS C | S ON SITE AND<br>DESIGNERS<br>O BE READ IN C<br>SPEC<br>COPYRIGHT ANI | REPORT ANY DE<br>MMEDIATELY.<br>ONJUNCTION W<br>FICATION. | ISCREPAI | NCIES TO THE         |
|-----------------------------------------------------------------------------------|-----------------------------------------------------------------------|-----------------------------------------------------------|----------|----------------------|
| NOTES:<br>1. ALL DRAWINGS<br>RELEVANT SPE<