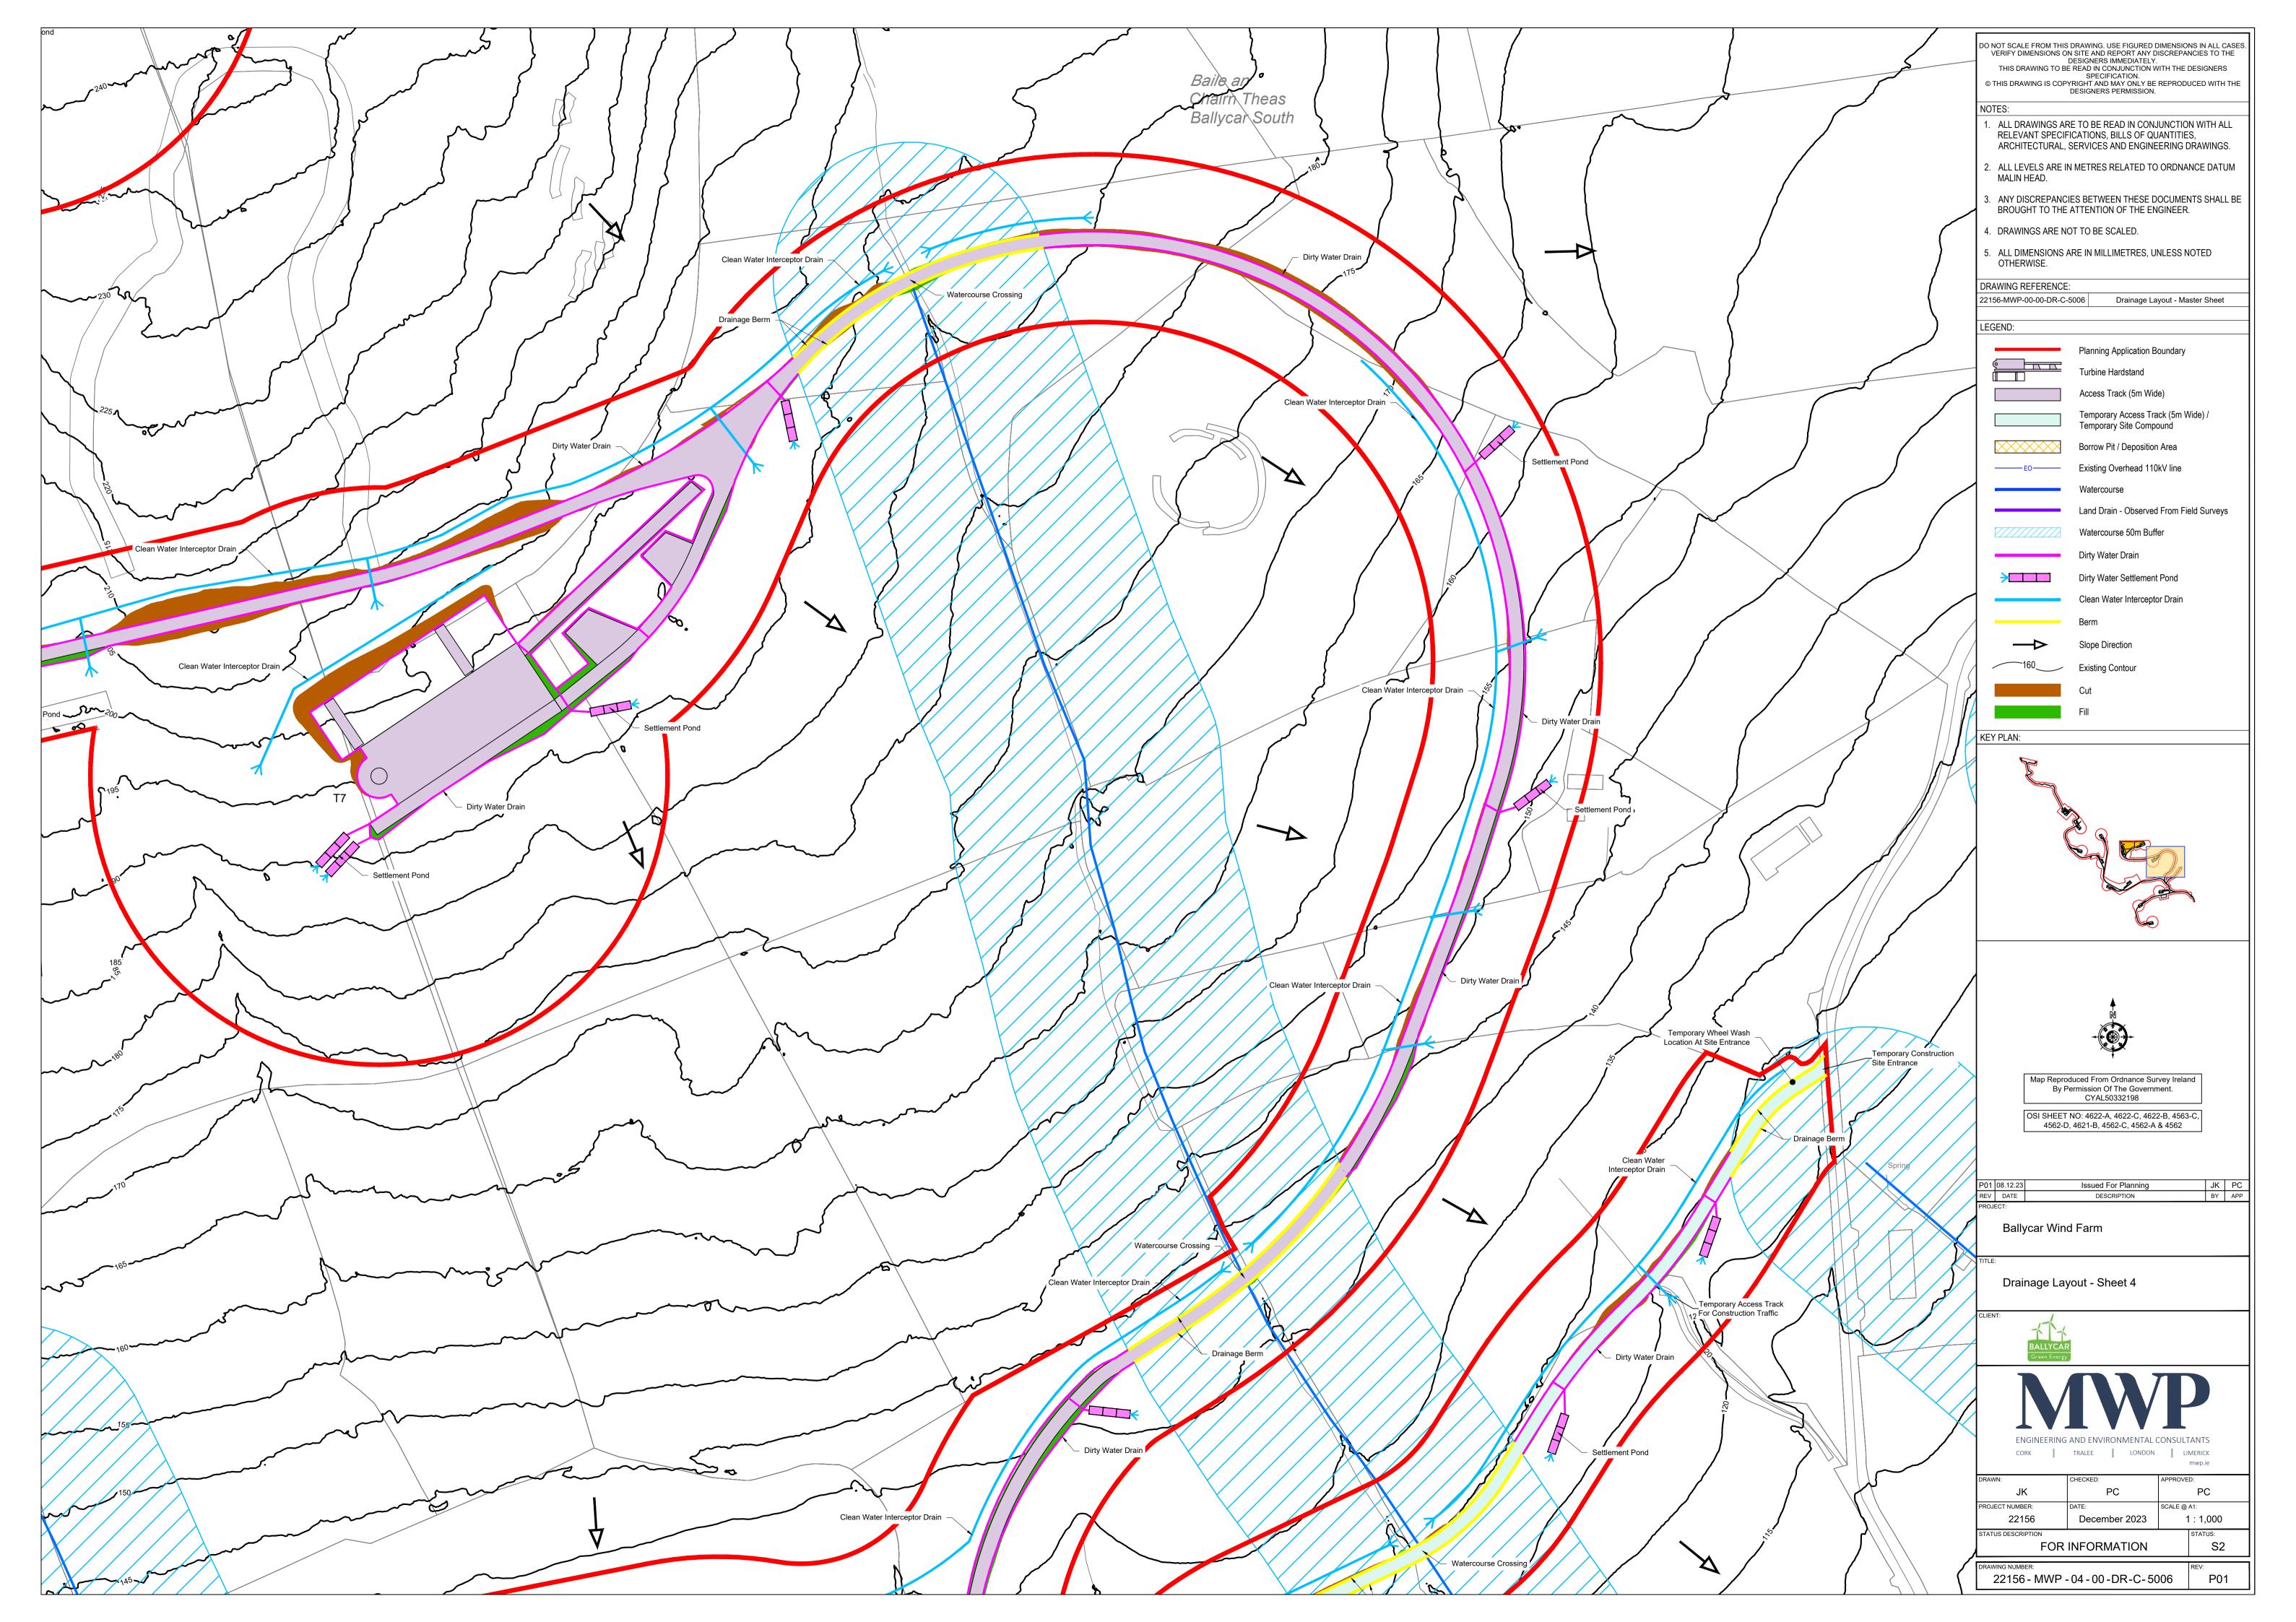

| Drawing Number            | Drawing Title                                    | Drawing<br>Size |
|---------------------------|--------------------------------------------------|-----------------|
|                           |                                                  |                 |
| 22156-MWP-00-00-DR-C-5001 | Site Context Map                                 | A1              |
| 22156-MWP-00-00-DR-C-5002 | Planning Application and Landholding Boundary    | A0              |
| 22156-MWP-00-00-DR-C-5003 | Planning Application Boundary                    | A0              |
| 22156-MWP-00-00-DR-C-5004 | Existing Contours                                | A0              |
| 22156-MWP-00-00-DR-C-5005 | Site Layout - Master Sheet                       | A0              |
| 22156-MWP-01-00-DR-C-5005 | Site Layout - Sheet 1                            | A1              |
| 22156-MWP-02-00-DR-C-5005 | Site Layout - Sheet 2                            | A1              |
| 22156-MWP-03-00-DR-C-5005 | Site Layout - Sheet 3                            | A1              |
| 22156-MWP-04-00-DR-C-5005 | Site Layout - Sheet 4                            | A1              |
| 22156-MWP-05-00-DR-C-5005 | Site Layout - Sheet 5                            | A1              |
| 22156-MWP-06-00-DR-C-5005 | Site Layout - Sheet 6                            | A1              |
| 22156-MWP-07-00-DR-C-5005 | Site Layout - Sheet 7                            | A1              |
| 22156-MWP-08-00-DR-C-5005 | Site Layout - Sheet 8                            | A1              |
| 22156-MWP-09-00-DR-C-5005 | Site Layout - Sheet 9                            | A1              |
| 22156-MWP-10-00-DR-C-5005 | Site Layout - Sheet 10                           | A1              |
| 22156-MWP-11-00-DR-C-5005 | Site Layout - Sheet 11                           | A1              |
| 22156-MWP-00-00-DR-C-5006 | Drainage Layout - Master Sheet                   | A0              |
| 22156-MWP-01-00-DR-C-5006 | Drainage Layout - Sheet 1                        | A1              |
| 22156-MWP-02-00-DR-C-5006 | Drainage Layout - Sheet 2                        | A1              |
| 22156-MWP-03-00-DR-C-5006 | Drainage Layout - Sheet 3                        | A1              |
| 22156-MWP-04-00-DR-C-5006 | Drainage Layout - Sheet 4                        | A1              |
| 22156-MWP-05-00-DR-C-5006 | Drainage Layout - Sheet 5                        | A1              |
| 22156-MWP-06-00-DR-C-5006 | Drainage Layout - Sheet 6                        | A1              |
| 22156-MWP-07-00-DR-C-5006 | Drainage Layout - Sheet 7                        | A1              |
| 22156-MWP-08-00-DR-C-5006 | Drainage Layout - Sheet 8                        | A1              |
| 22156-MWP-09-00-DR-C-5006 | Drainage Layout - Sheet 9                        | A1              |
| 22156-MWP-10-00-DR-C-5006 | Drainage Layout - Sheet 10                       | A1              |
| 22156-MWP-11-00-DR-C-5006 | Drainage Layout - Sheet 11                       | A1              |
| 22156-MWP-00-00-DR-C-5007 | Site Access Layout and Sight Distances - Sheet 1 | A1              |
| 22156-MWP-00-00-DR-C-5008 | Site Access Layout and Sight Distances - Sheet 2 | A1              |
| 22156-MWP-00-00-DR-C-5009 | Turbine Delivery Route                           | A1              |
| 22156-MWP-00-00-DR-C-5010 | Revegetation of Temporary Works Areas            | A1              |
| 22156-MWP-00-00-DR-C-5401 | Turbine Elevations Details                       | A1              |
| 22156-MWP-00-00-DR-C-5402 | Turbine Foundation Details                       | A1              |
| 22156-MWP-00-00-DR-C-5403 | Turbine Hardstand Details                        | A1              |