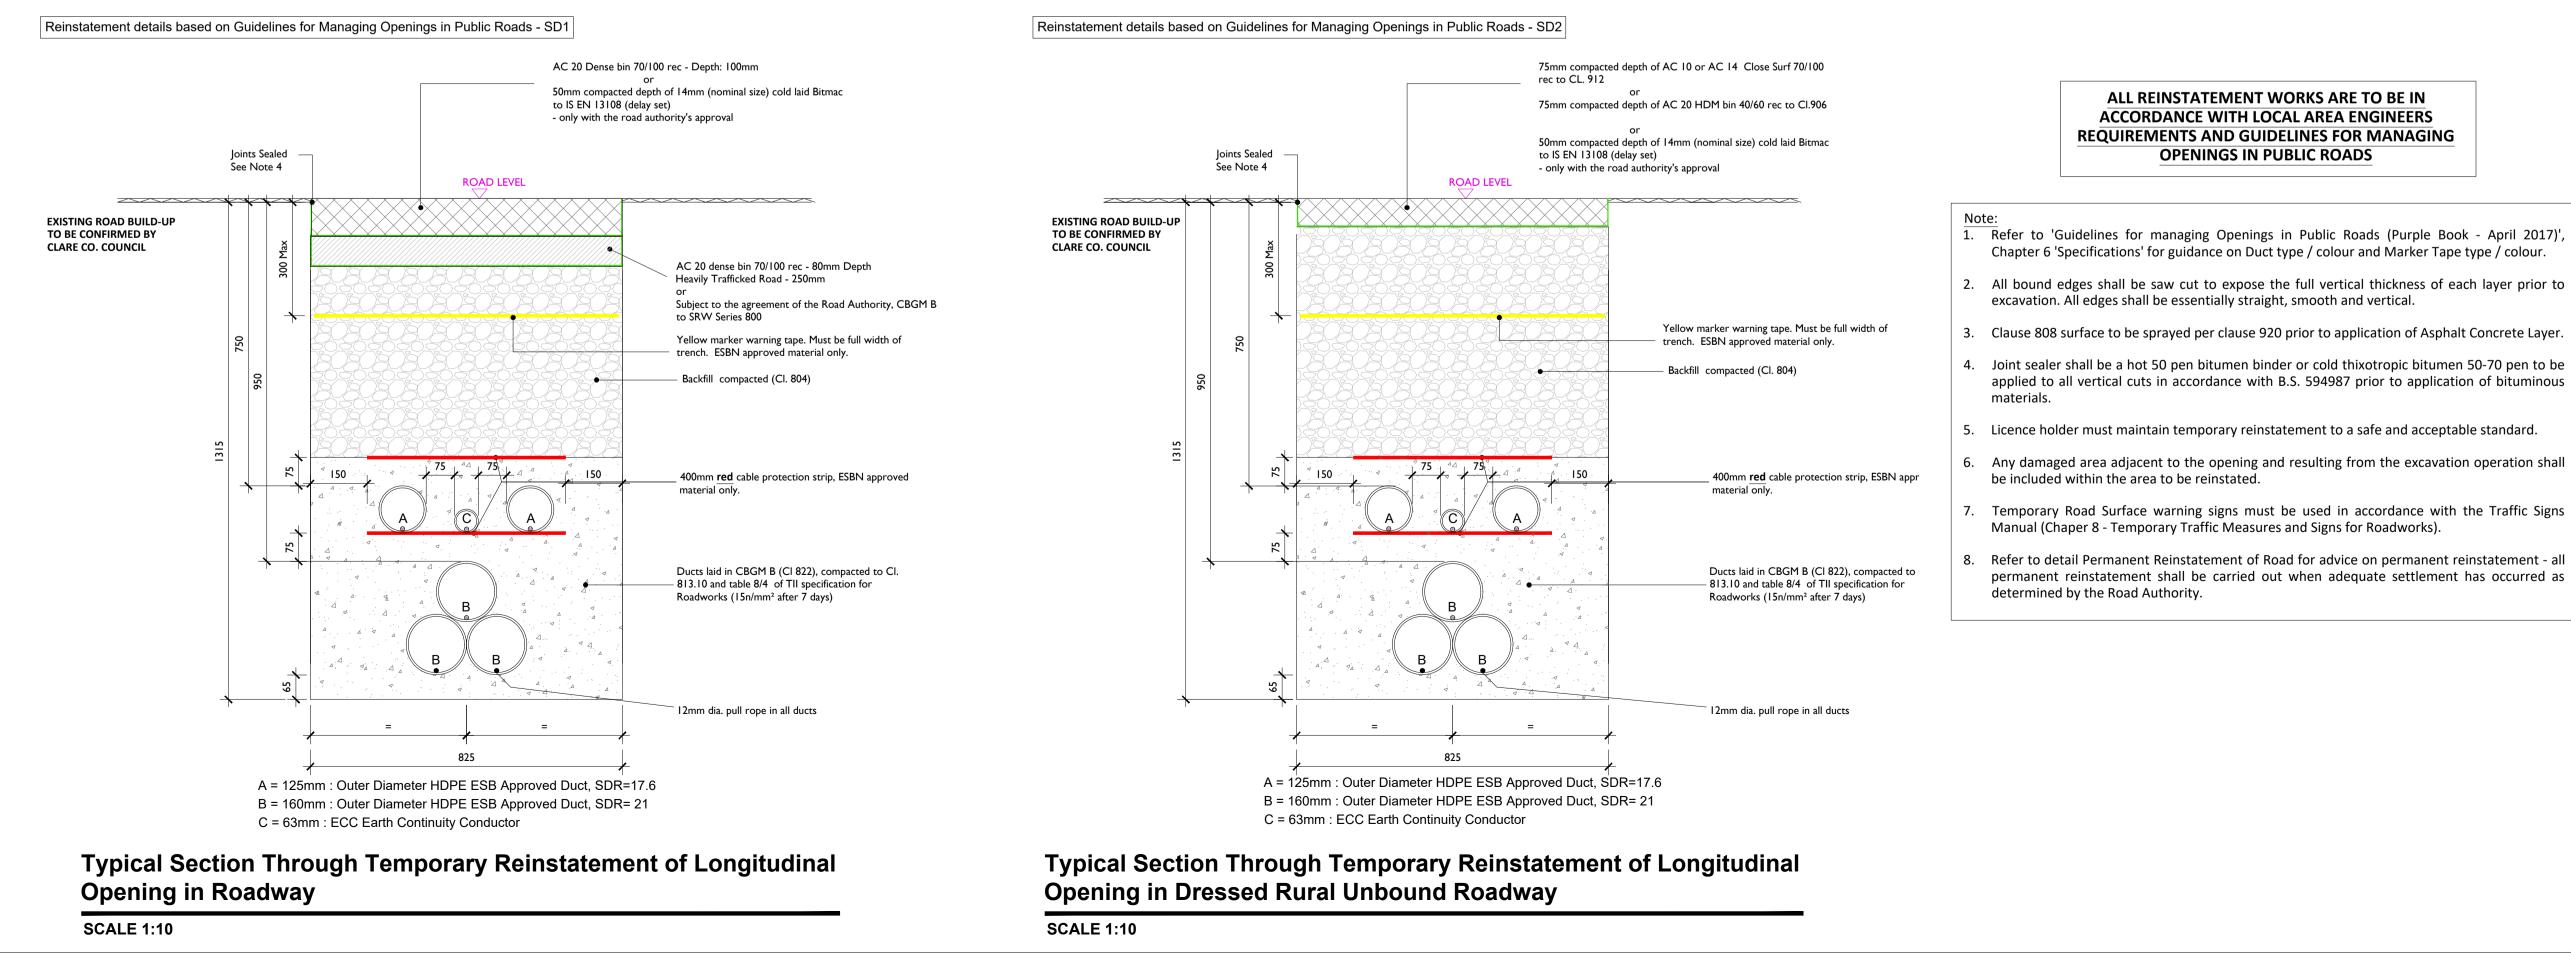

relevant drawings, specifications and reports.
- Dimensions are in metres, unless noted otherwise.
- Drawings are not to scale, use figured dimensions only.
  Drawing to be read in conjunction with Construction Methodology.

LEGEND: -

Proposed Towers

# **ISSUE/REVISION**

| 12.01.24 | Issued for Planning  |
|----------|----------------------|
|          |                      |
| 12.12.23 | Issued for Planning  |
| 06.11.23 | Issued for Planning  |
| DATE     | DESCRIPTION          |
|          | 12.12.23<br>06.11.23 |

# PROJECT NUMBER

05-923

SHEET TITLE

Elevation View of Proposed **Tower Locations** 

# SHEET NUMBER

# **Permanent Reinstatement**

Reinstatement details based on Guidelines for Managing Openings in Public Roads - SD4



**SCALE 1:10** 

# **Temporary Reinstatement**



# Reinstatement details based on Guidelines for Managing Openings in Public Roads - SD5

**SCALE 1:10** 

# ACCORDANCE WITH LOCAL AREA ENGINEERS **REQUIREMENTS AND GUIDELINES FOR MANAGING OPENINGS IN PUBLIC ROADS**

1. Refer to Guidelines for managing Openings in Public Roads (Purple Book - April 2017), Chapter 6

3. Where a temporary surface has been used, material shall be planed out to the depth specified in this drawing. The new permanent surface shall be machined laid and mechanically compacted with

4. Where the trimmed edge of excavation is within 400mm\* of a joint / edge, ironwork or other reinstatement, this trimmed edge shall be extended to include same and the area of reinstatement

5. Any damaged area adjacent to the opening and resulting from the excavation operation shall