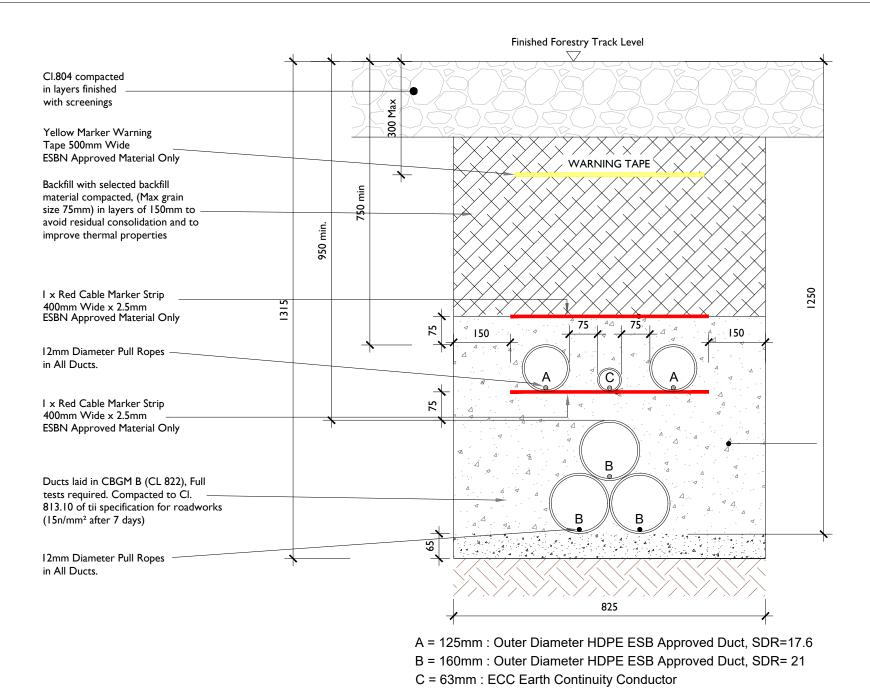

to be read in conjunction with relevant   |
|-----------------------------------------------------------|
| drawings, specifications and reports                      |
| Dimensions are in millimeters, unless noted otherwise     |
| Drawings are not to be scaled use figured dimensions only |

Drawings are not to be scaled use figured dimensions only Geogrid may be implemented along the cable trench route where deemed necessary by the contractor or as required by Clare County Council

LEGEND: -

## **ISSUE/REVISION**

| P2  | 12.12.23 | Issued for Planning |
|-----|----------|---------------------|
| P1  | 06.11.23 | Issued for Planning |
| l/R | DATE     | DESCRIPTION         |

## **PROJECT NUMBER**

05-923

SHEET TITLE

Typical Ducting Through Regional / Local Roadways

## SHEET NUMBER



**Ducting Through Forestry Track** 

ALL REINSTATEMENT WORKS ARE TO BE IN

ACCORDANCE WITH LANDOWNERS REQUIREMENTS

#### **SCALE 1:10**

#### Note:

- This drawing is to be read in conjunction with relevant drawings, specifications and reports
- Dimensions are in millimeters, unless noted otherwise
- Drawings are not to be scaled use figured ٠ dimensions only



Head Office Beenreigh, Abbeydorney, Tralee, Co. Kerry Ireland Tel: 00353 66 7135710



CLIENT

| PRO | JECT |
|-----|------|
| D-  |      |

Ballycar Wind Farm 110 kV UGC Grid Connection

PROJECT NUMBER SHEET NUMBER 05-923 05923-DR-111 SHEET TITLE

Ducting through Forestry Track

DRAWING STATUS For Planning

| P3  | 12.01.24 | Issued for Planning |
|-----|----------|---------------------|
| P2  | 12.12.23 | Issued for Planning |