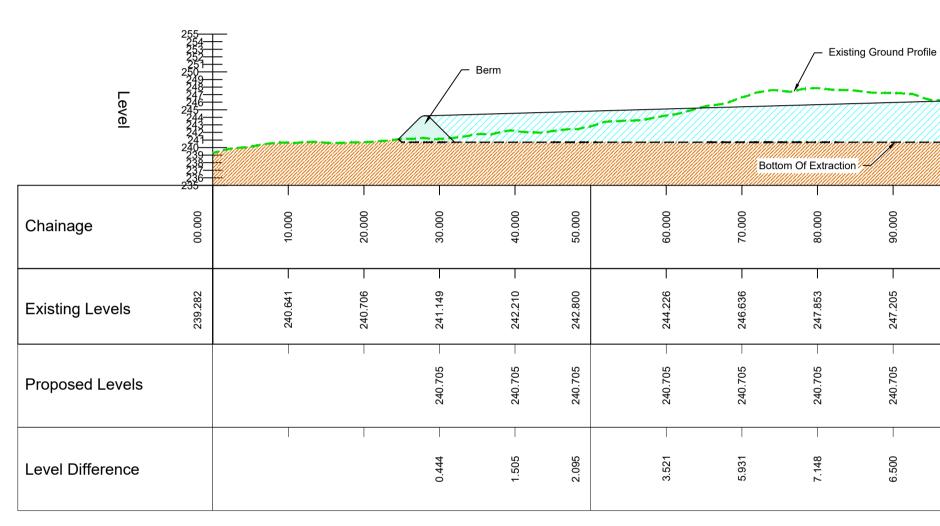

| Drawing Number            | Drawing Title                                                       | Drawing<br>Size |
|---------------------------|---------------------------------------------------------------------|-----------------|
|                           |                                                                     |                 |
| 22156-MWP-00-00-DR-C-5404 | Met Mast Details                                                    | A1              |
| 22156-MWP-00-00-DR-C-5405 | Access Track Details                                                | A1              |
| 22156-MWP-00-00-DR-C-5406 | Drainage Details                                                    | A1              |
| 22156-MWP-00-00-DR-C-5407 | Cable Trench Details                                                | A1              |
| 22156-MWP-00-00-DR-C-5408 | Temporary Site Construction Compound Layout<br>and Building Details | A1              |
| 22156-MWP-00-00-DR-C-5409 | Entrance Gate Details                                               | A3              |
| 22156-MWP-00-00-DR-C-5410 | Timber Post and Rail Details                                        | A3              |
| 22156-MWP-00-00-DR-C-5411 | Borrow Pit / Material Storage Area Plan and Sections                | A1              |
| 22156-MWP-00-00-DR-C-5412 | Watercourse Crossing Details                                        | A1              |
| 05923-DR-100              | Overall Site Location Map                                           | A1              |
| 05923-DR-101              | Site Layout Plan                                                    | A1              |
| 05923-DR-107              | End Mast Details                                                    | A2              |
| 05923-DR-108              | Elevation View of Proposed Tower Locations                          | A1              |
| 05923-DR-110              | Typical Ducting Through Regional/Local<br>Roadways                  | A1              |
| 05923-DR-111              | Ducting Through Forestry Track                                      | A3              |
| 05923-DR-112              | Typical Section Through Private Lands                               | A3              |
| 05923-DR-113              | Typical 110kV Ducting Through Existing Floating<br>Track            | A1              |
| 05923-DR-115              | Forestry Fire-Break Track Section                                   | A3              |
| 05923-DR-116              | Typical Communications Chamber Details                              | A3              |
| 05923-DR-117              | Typical Earth Link Chamber Details                                  | A3              |
| 05923-DR-118              | Typical Transition Chamber Details                                  | A3              |
| 05923-DR-119              | Joint Bay Section Detail                                            | A2              |
| 05923-DR-120              | 110kV Joint Bay General Arrangement and<br>Details                  | A1              |
| 05923-DR-121              | Typical Section Through Ducting in Flat<br>Formation                | A3              |
| 05923-DR-130              | Substation Compound Layout                                          | A1              |
| 05923-DR-131              | Substation Elevations                                               | A1              |
| 05923-DR-132              | Control Building - Plan & Elevations & Section                      | A1              |
| 05923-DR-133              | IPP Building - Plan & Elevations & Section                          | A1              |
| 05923-DR-134              | Lightning Monopole Foundation Details 18m<br>Masts                  | A3              |