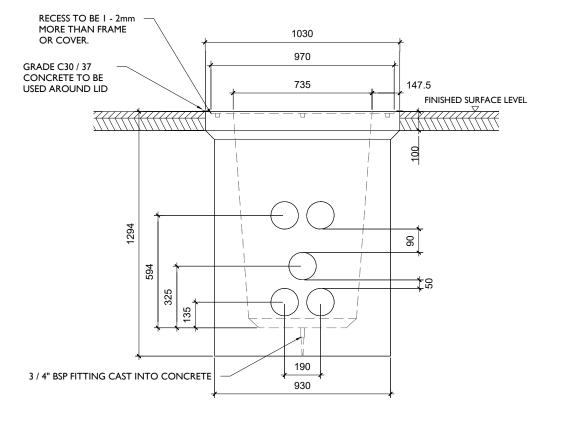

| Drawing Number | Drawing Title                                                                              | Drawing<br>Size |
|----------------|--------------------------------------------------------------------------------------------|-----------------|
|                |                                                                                            |                 |
| 05923-DR-135   | Gate & Fence Details                                                                       | A2              |
| 05923-DR-136   | Substation Compound Drainage, Retention<br>Seperator Tank, Foul Water Holding Tank Details | A2              |
| 05923-DR-137   | Telecoms Pole Elevation View                                                               | A3              |
| 05923-DR-138   | Rain Water Harvesting Tank & Vent Details                                                  | A1              |
| 05923-DR-139   | Cut & Fill Layout Plan                                                                     | A1              |
| 05923-DR-140   | Substation Site Sections                                                                   | A1              |
| 05923-DR-141   | Autotrack Layout Plan                                                                      | A1              |
| 05923-DR-142   | Substation Compound Details                                                                | A2              |