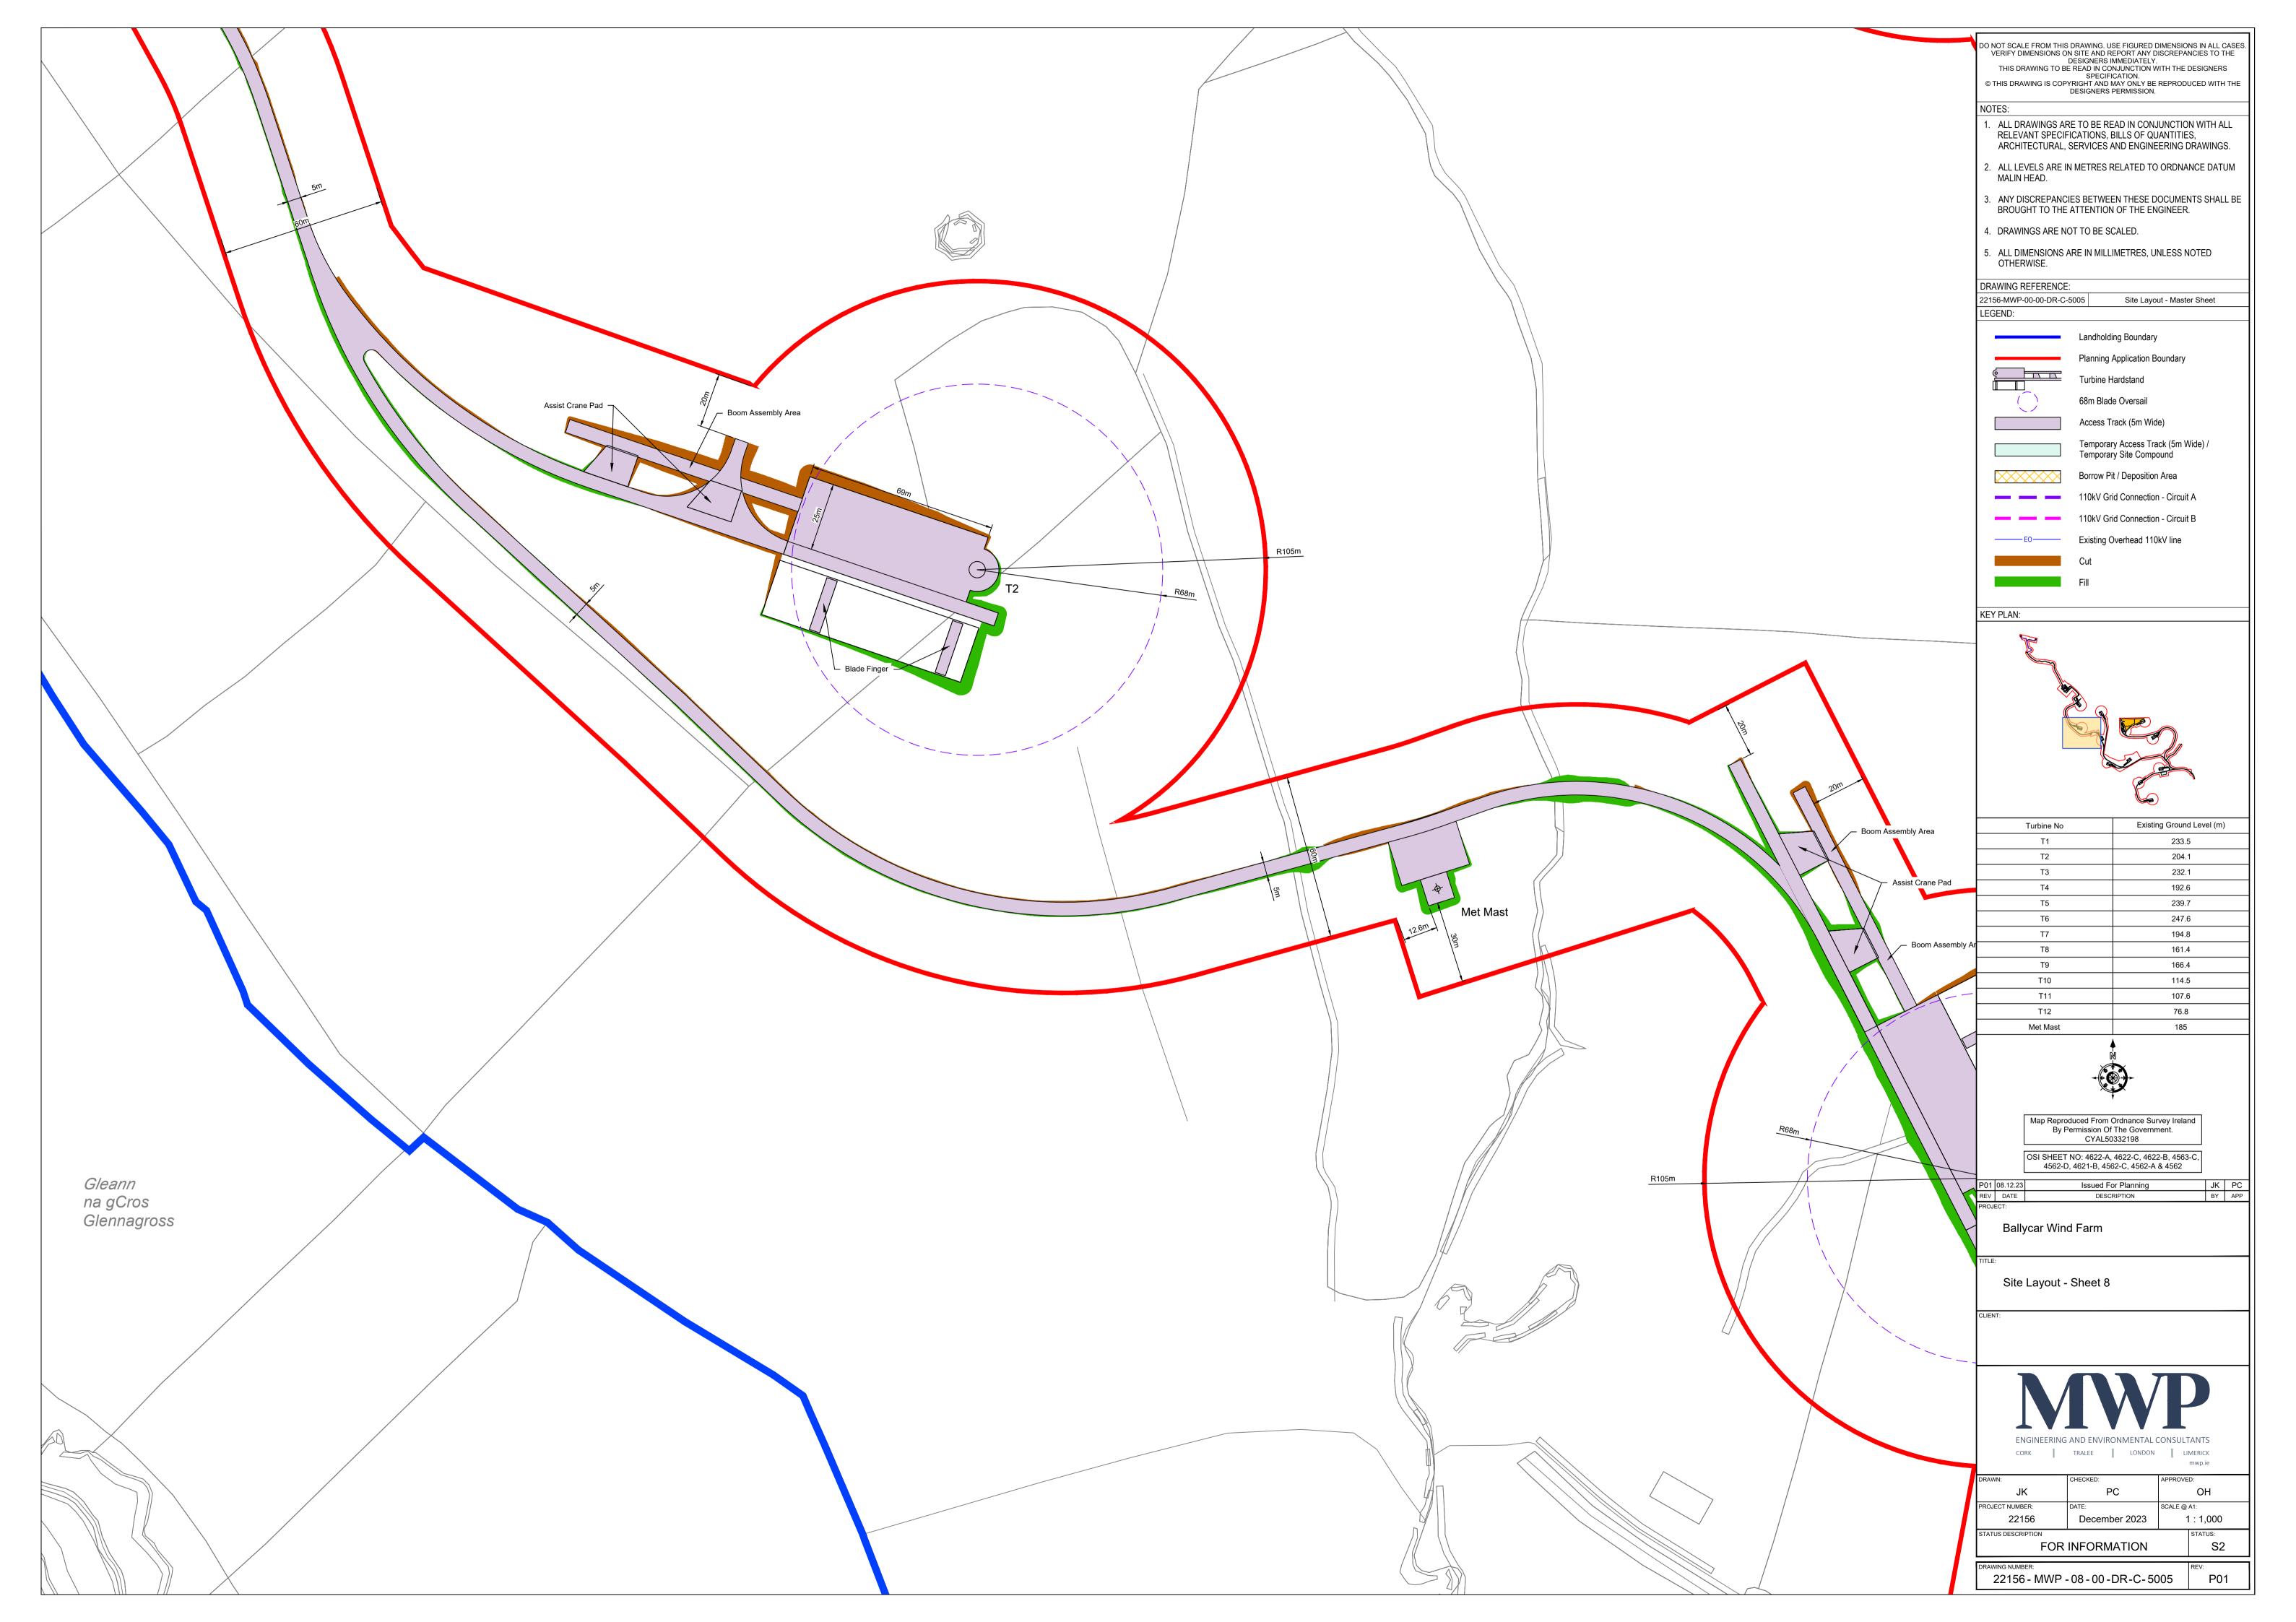

|















| <br>