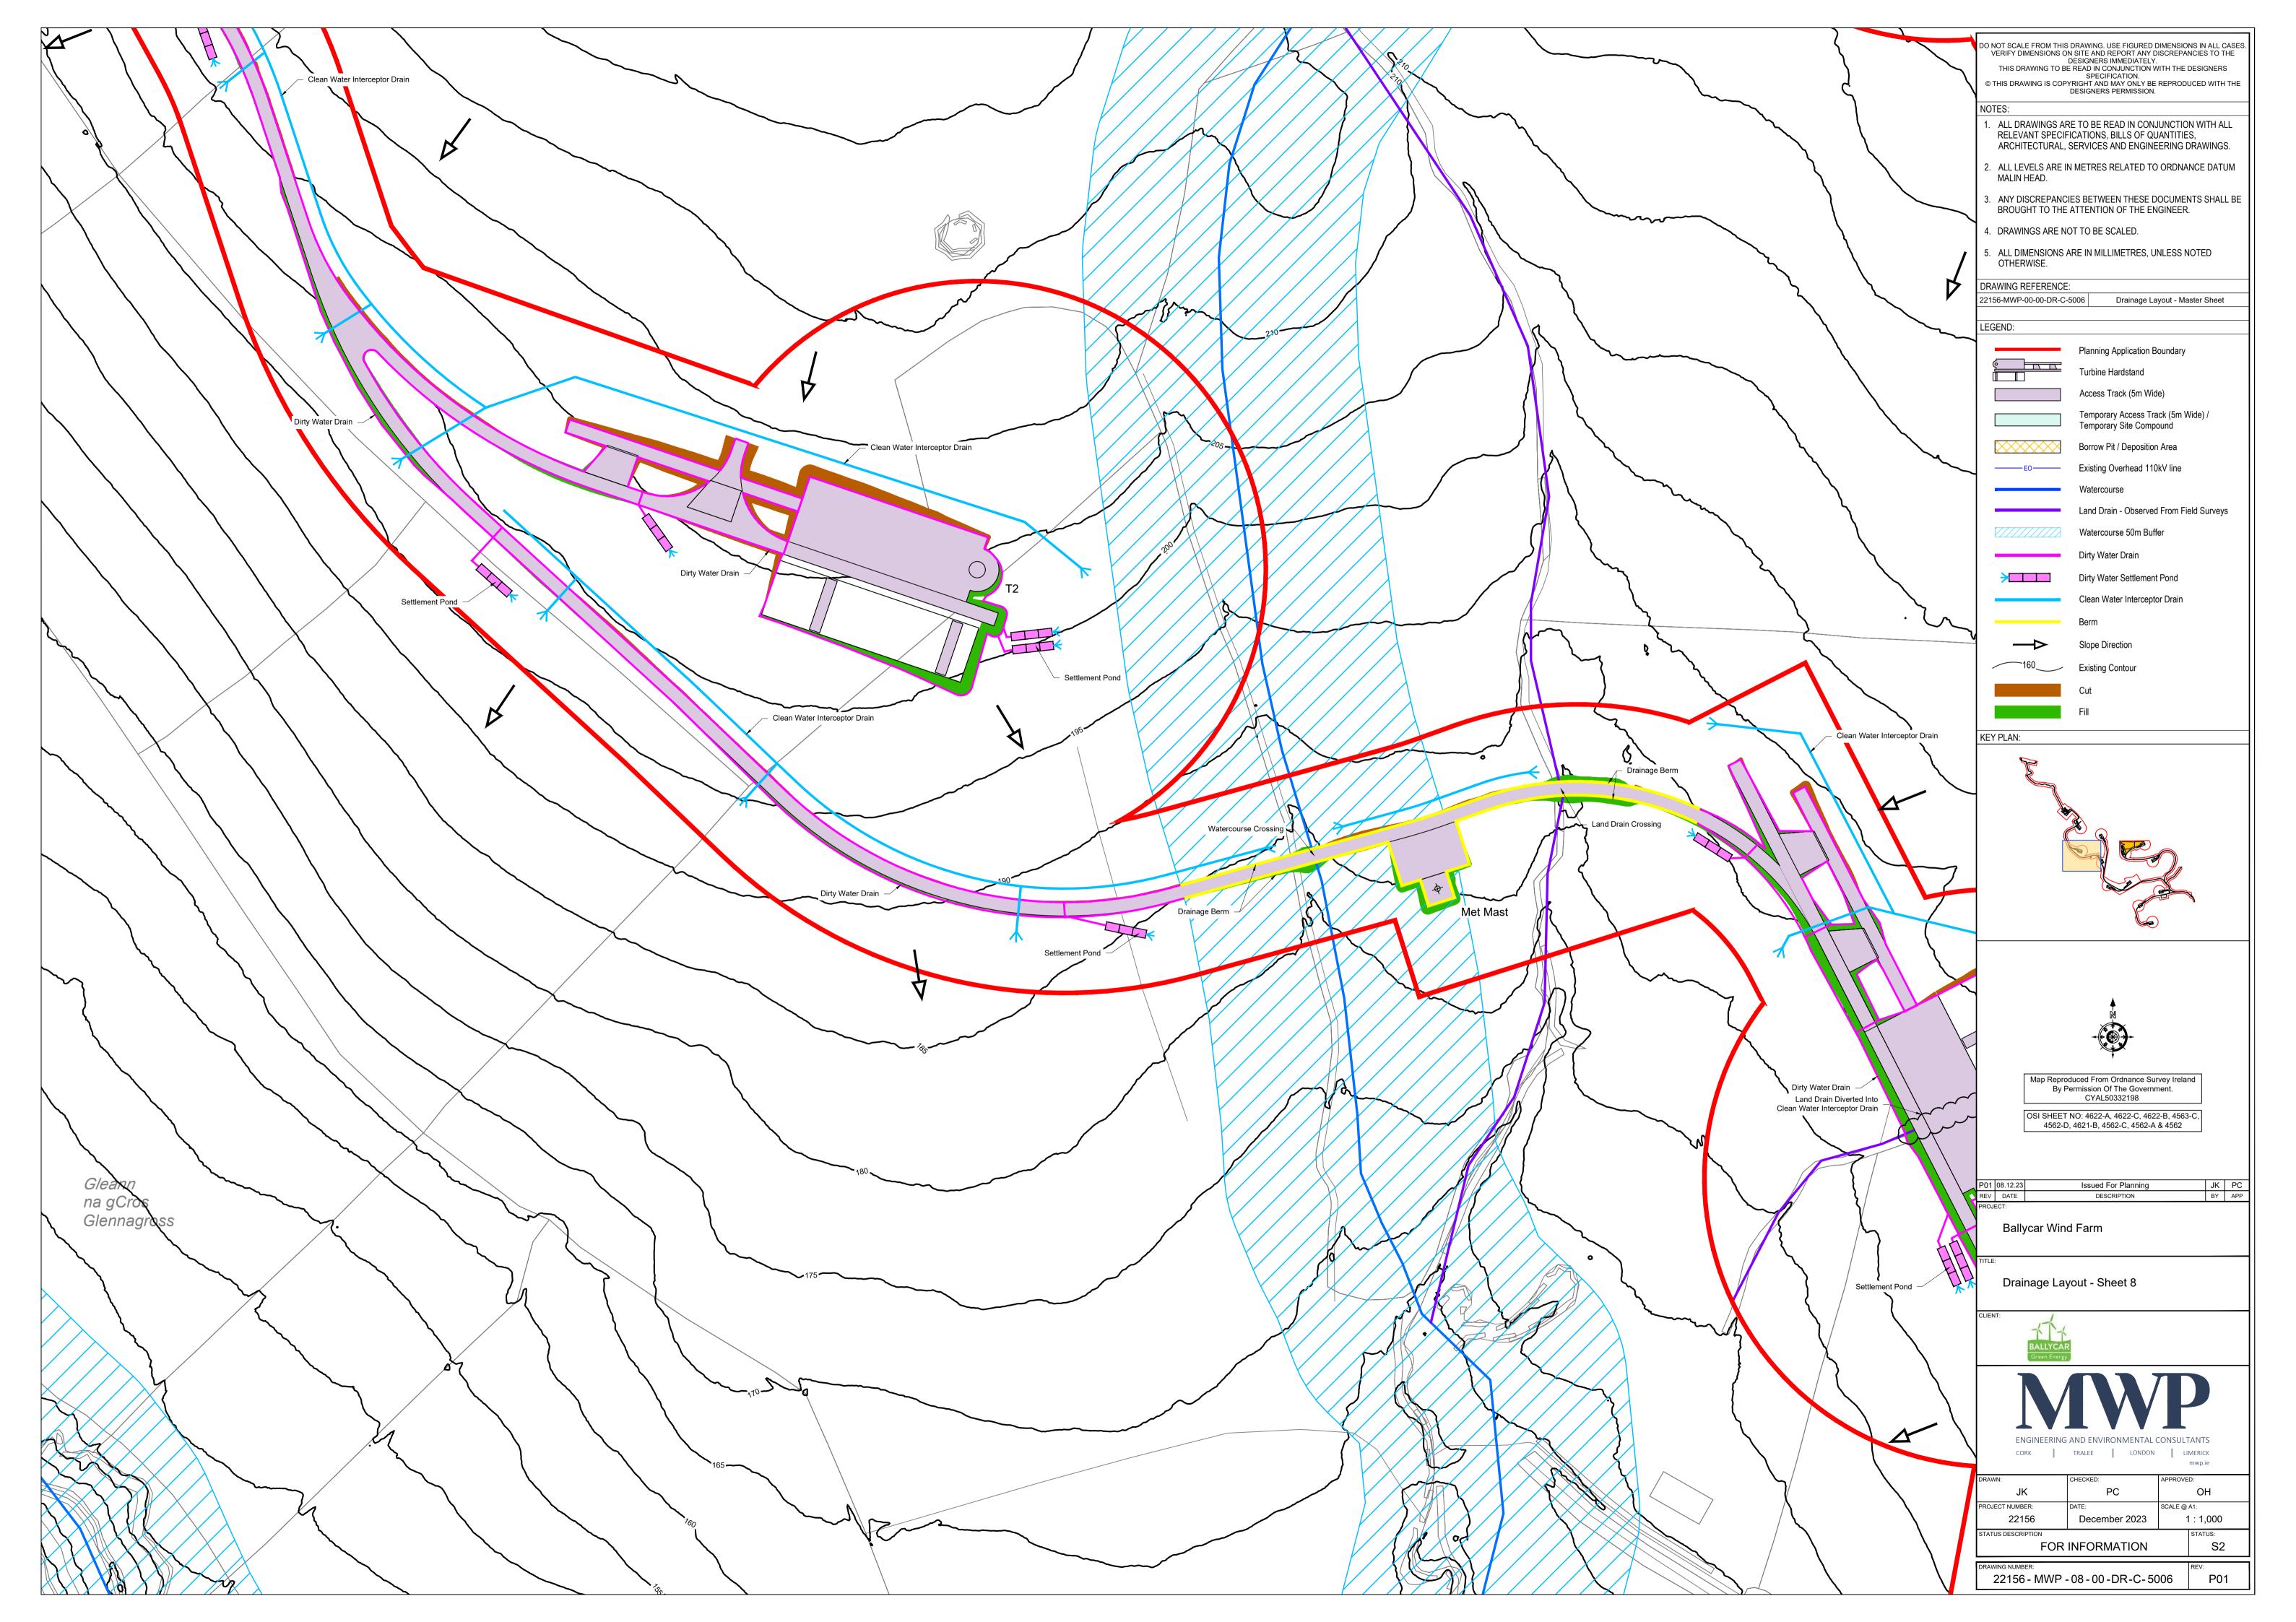

| Drawing Number            | Drawing Title                                    | Drawing<br>Size |
|---------------------------|--------------------------------------------------|-----------------|
|                           |                                                  |                 |
| 22156-MWP-00-00-DR-C-5001 | Site Context Map                                 | A1              |
| 22156-MWP-00-00-DR-C-5002 | Planning Application and Landholding Boundary    | A0              |
| 22156-MWP-00-00-DR-C-5003 | Planning Application Boundary                    | A0              |
| 22156-MWP-00-00-DR-C-5004 | Existing Contours                                | A0              |
| 22156-MWP-00-00-DR-C-5005 | Site Layout - Master Sheet                       | A0              |
| 22156-MWP-01-00-DR-C-5005 | Site Layout - Sheet 1                            | A1              |
| 22156-MWP-02-00-DR-C-5005 | Site Layout - Sheet 2                            | A1              |
| 22156-MWP-03-00-DR-C-5005 | Site Layout - Sheet 3                            | A1              |
| 22156-MWP-04-00-DR-C-5005 | Site Layout - Sheet 4                            | A1              |
| 22156-MWP-05-00-DR-C-5005 | Site Layout - Sheet 5                            | A1              |
| 22156-MWP-06-00-DR-C-5005 | Site Layout - Sheet 6                            | A1              |
| 22156-MWP-07-00-DR-C-5005 | Site Layout - Sheet 7                            | A1              |
| 22156-MWP-08-00-DR-C-5005 | Site Layout - Sheet 8                            | A1              |
| 22156-MWP-09-00-DR-C-5005 | Site Layout - Sheet 9                            | A1              |
| 22156-MWP-10-00-DR-C-5005 | Site Layout - Sheet 10                           | A1              |
| 22156-MWP-11-00-DR-C-5005 | Site Layout - Sheet 11                           | A1              |
| 22156-MWP-00-00-DR-C-5006 | Drainage Layout - Master Sheet                   | A0              |
| 22156-MWP-01-00-DR-C-5006 | Drainage Layout - Sheet 1                        | A1              |
| 22156-MWP-02-00-DR-C-5006 | Drainage Layout - Sheet 2                        | A1              |
| 22156-MWP-03-00-DR-C-5006 | Drainage Layout - Sheet 3                        | A1              |
| 22156-MWP-04-00-DR-C-5006 | Drainage Layout - Sheet 4                        | A1              |
| 22156-MWP-05-00-DR-C-5006 | Drainage Layout - Sheet 5                        | A1              |
| 22156-MWP-06-00-DR-C-5006 | Drainage Layout - Sheet 6                        | A1              |
| 22156-MWP-07-00-DR-C-5006 | Drainage Layout - Sheet 7                        | A1              |
| 22156-MWP-08-00-DR-C-5006 | Drainage Layout - Sheet 8                        | A1              |
| 22156-MWP-09-00-DR-C-5006 | Drainage Layout - Sheet 9                        | A1              |
| 22156-MWP-10-00-DR-C-5006 | Drainage Layout - Sheet 10                       | A1              |
| 22156-MWP-11-00-DR-C-5006 | Drainage Layout - Sheet 11                       | A1              |
| 22156-MWP-00-00-DR-C-5007 | Site Access Layout and Sight Distances - Sheet 1 | A1              |
| 22156-MWP-00-00-DR-C-5008 | Site Access Layout and Sight Distances - Sheet 2 | A1              |
| 22156-MWP-00-00-DR-C-5009 | Turbine Delivery Route                           | A1              |
| 22156-MWP-00-00-DR-C-5010 | Revegetation of Temporary Works Areas            | A1              |
| 22156-MWP-00-00-DR-C-5401 | Turbine Elevations Details                       | A1              |
| 22156-MWP-00-00-DR-C-5402 | Turbine Foundation Details                       | A1              |
| 22156-MWP-00-00-DR-C-5403 | Turbine Hardstand Details                        | A1              |