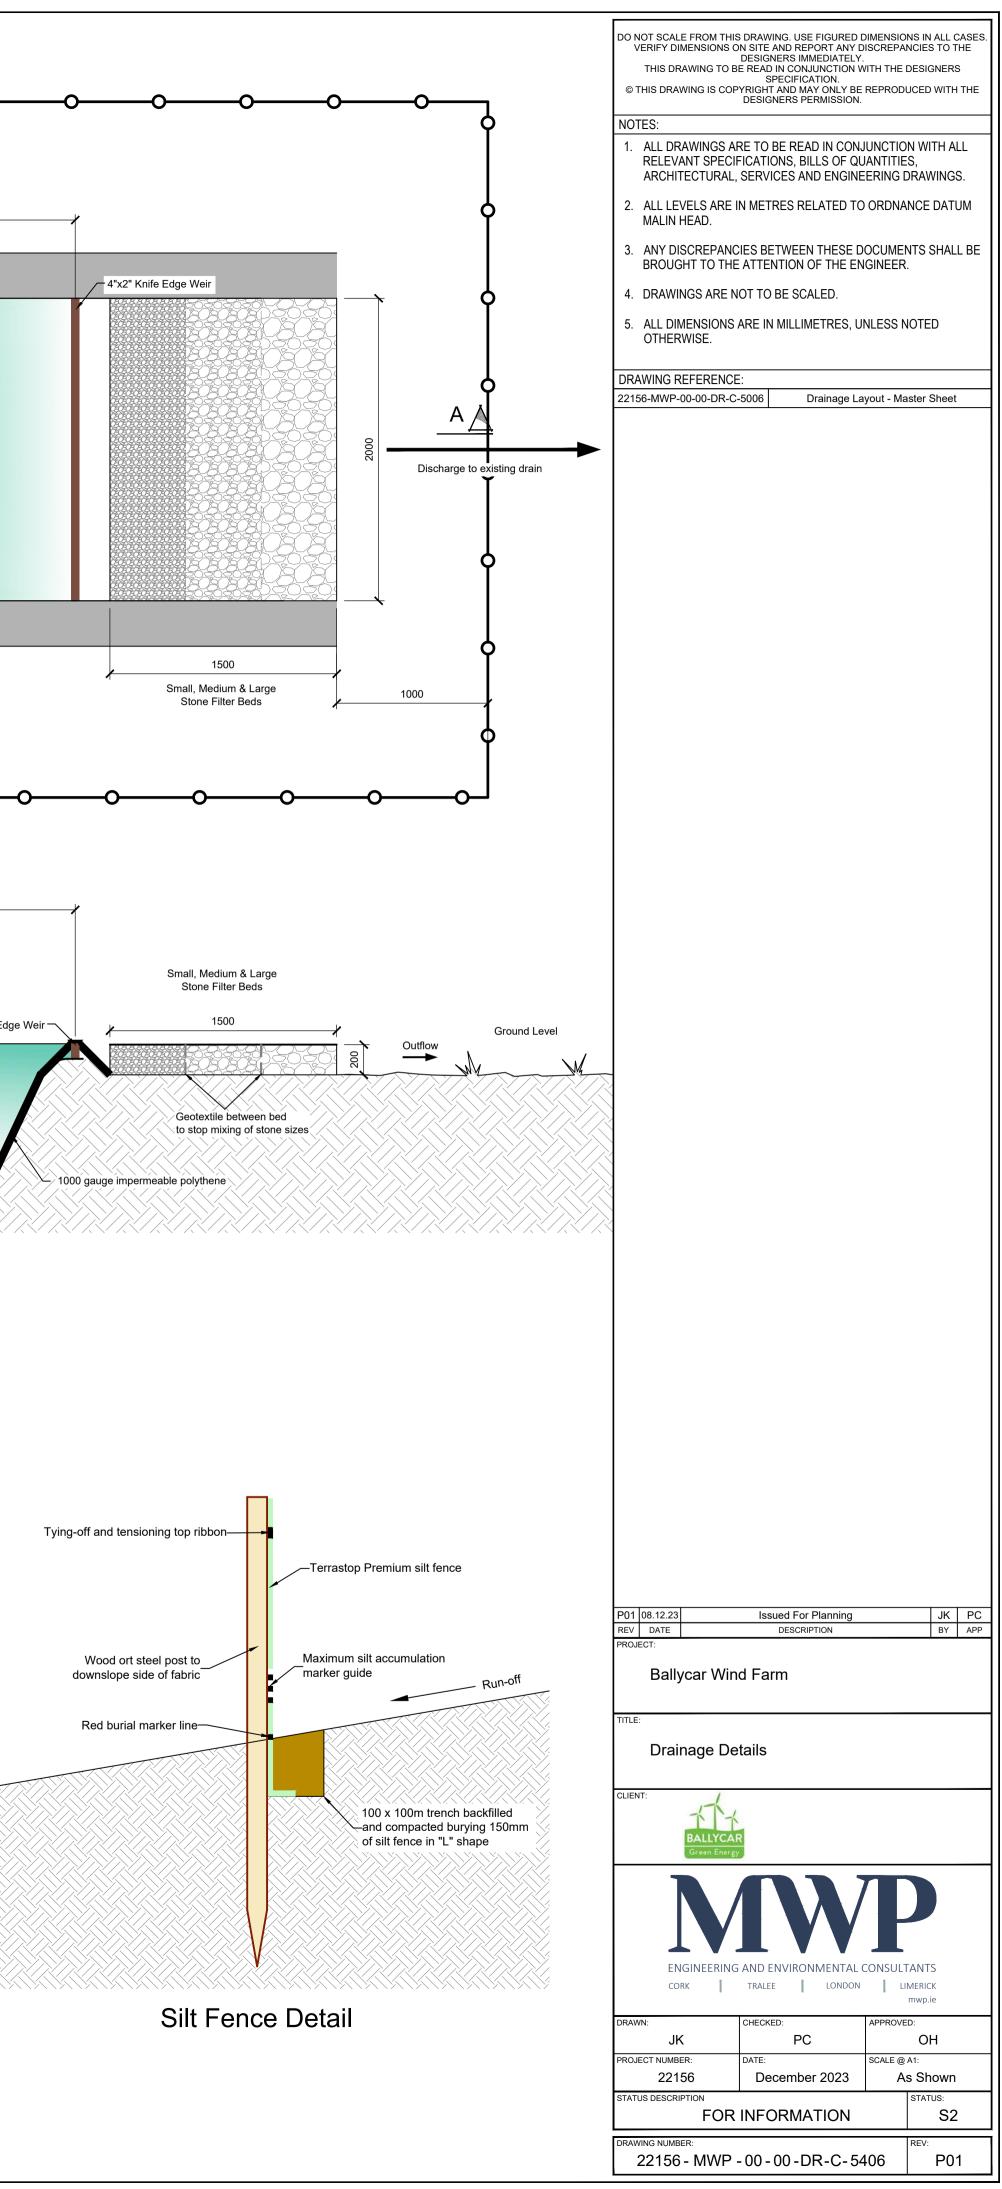

| R INFORI                                                              | MATION                                                    |          | STATUS:<br><b>S2</b> |
| DRAWING NUMBER:                                                                   | P-00-00                                                               | -DR-C-54                                                  | .05      | REV:<br>P01          |
| 22130-10100                                                                       |                                                                       |                                                           |          |                      |











Baffle/Weir Detail

Sediment Fence Detail Scale 1:20

Section A-A Scale 1:25





Completed Settling Pond System













Cable Trench Crossing Detail under Access Track Scale 1:50

Transition to Open Ground Circuit Configuration

| DO NOT SCALE FROM THIS DRAWING. USE FIGURED DIMENSIO<br>VERIFY DIMENSIONS ON SITE AND REPORT ANY DISCREPA<br>DESIGNERS IMMEDIATELY.<br>THIS DRAWING TO BE READ IN CONJUNCTION WITH THE<br>SPECIFICATION.<br>© THIS DRAWING IS COPYRIGHT AND MAY ONLY BE REPRODU<br>DESIGNERS PERMISSION. | NCIES TO THE<br>DESIGNERS |
|------------------------------------------------------------------------------------------------------------------------------------------------------------------------------------------------------------------------------------------------------------------------------------------|---------------------------|
| NOTES:<br>1. ALL DRAWINGS ARE TO BE READ IN CONJUNC