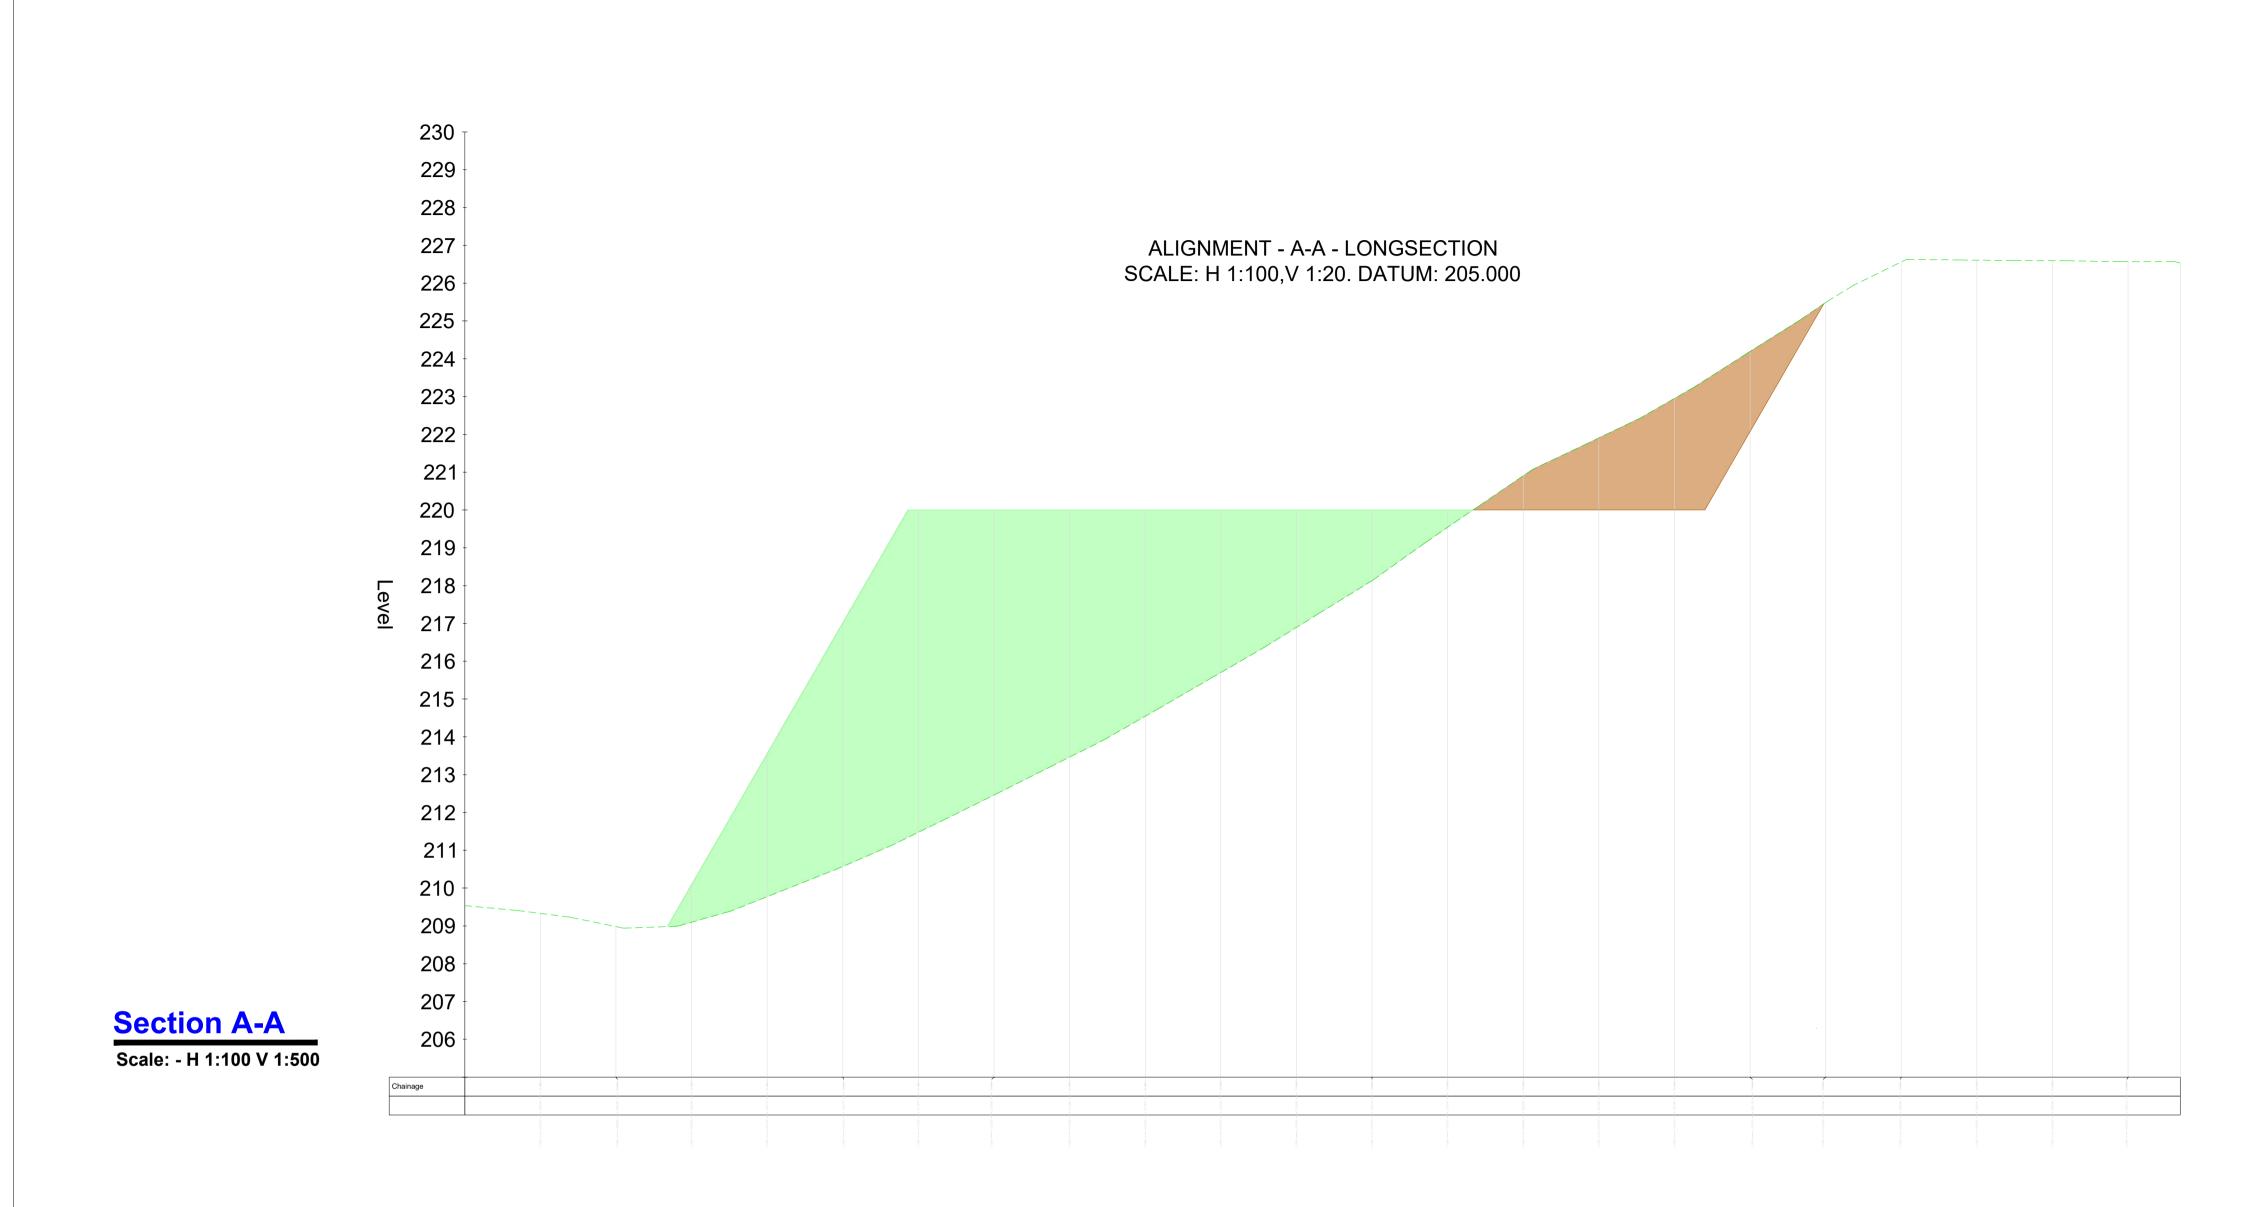

| Drawing Number | Drawing Title                                                                              | Drawing<br>Size |
|----------------|--------------------------------------------------------------------------------------------|-----------------|
|                |                                                                                            |                 |
| 05923-DR-135   | Gate & Fence Details                                                                       | A2              |
| 05923-DR-136   | Substation Compound Drainage, Retention<br>Seperator Tank, Foul Water Holding Tank Details | A2              |
| 05923-DR-137   | Telecoms Pole Elevation View                                                               | A3              |
| 05923-DR-138   | Rain Water Harvesting Tank & Vent Details                                                  | A1              |
| 05923-DR-139   | Cut & Fill Layout Plan                                                                     | A1              |
| 05923-DR-140   | Substation Site Sections                                                                   | A1              |
| 05923-DR-141   | Autotrack Layout Plan                                                                      | A1              |
| 05923-DR-142   | Substation Compound Details                                                                | A2              |