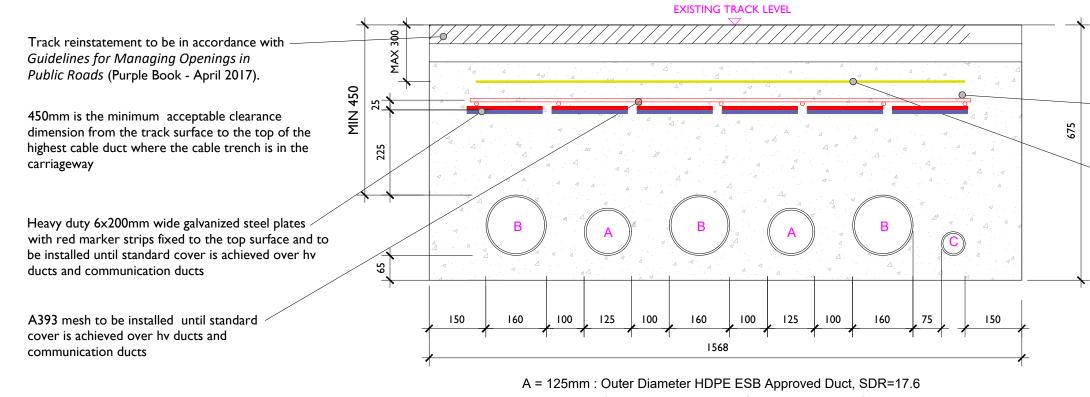

| Drawing Number            | Drawing Title                                                       | Drawing<br>Size |
|---------------------------|---------------------------------------------------------------------|-----------------|
|                           |                                                                     |                 |
| 22156-MWP-00-00-DR-C-5404 | Met Mast Details                                                    | A1              |
| 22156-MWP-00-00-DR-C-5405 | Access Track Details                                                | A1              |
| 22156-MWP-00-00-DR-C-5406 | Drainage Details                                                    | A1              |
| 22156-MWP-00-00-DR-C-5407 | Cable Trench Details                                                | A1              |
| 22156-MWP-00-00-DR-C-5408 | Temporary Site Construction Compound Layout<br>and Building Details | A1              |
| 22156-MWP-00-00-DR-C-5409 | Entrance Gate Details                                               | A3              |
| 22156-MWP-00-00-DR-C-5410 | Timber Post and Rail Details                                        | A3              |
| 22156-MWP-00-00-DR-C-5411 | Borrow Pit / Material Storage Area Plan and Sections                | A1              |
| 22156-MWP-00-00-DR-C-5412 | Watercourse Crossing Details                                        | A1              |
| 05923-DR-100              | Overall Site Location Map                                           | A1              |
| 05923-DR-101              | Site Layout Plan                                                    | A1              |
| 05923-DR-107              | End Mast Details                                                    | A2              |
| 05923-DR-108              | Elevation View of Proposed Tower Locations                          | A1              |
| 05923-DR-110              | Typical Ducting Through Regional/Local<br>Roadways                  | A1              |
| 05923-DR-111              | Ducting Through Forestry Track                                      | A3              |
| 05923-DR-112              | Typical Section Through Private Lands                               | A3              |
| 05923-DR-113              | Typical 110kV Ducting Through Existing Floating<br>Track            | A1              |
| 05923-DR-115              | Forestry Fire-Break Track Section                                   | A3              |
| 05923-DR-116              | Typical Communications Chamber Details                              | A3              |
| 05923-DR-117              | Typical Earth Link Chamber Details                                  | A3              |
| 05923-DR-118              | Typical Transition Chamber Details                                  | A3              |
| 05923-DR-119              | Joint Bay Section Detail                                            | A2              |
| 05923-DR-120              | 110kV Joint Bay General Arrangement and<br>Details                  | A1              |
| 05923-DR-121              | Typical Section Through Ducting in Flat<br>Formation                | A3              |
| 05923-DR-130              | Substation Compound Layout                                          | A1              |
| 05923-DR-131              | Substation Elevations                                               | A1              |
| 05923-DR-132              | Control Building - Plan & Elevations & Section                      | A1              |
| 05923-DR-133              | IPP Building - Plan & Elevations & Section                          | A1              |
| 05923-DR-134              | Lightning Monopole Foundation Details 18m<br>Masts                  | A3              |