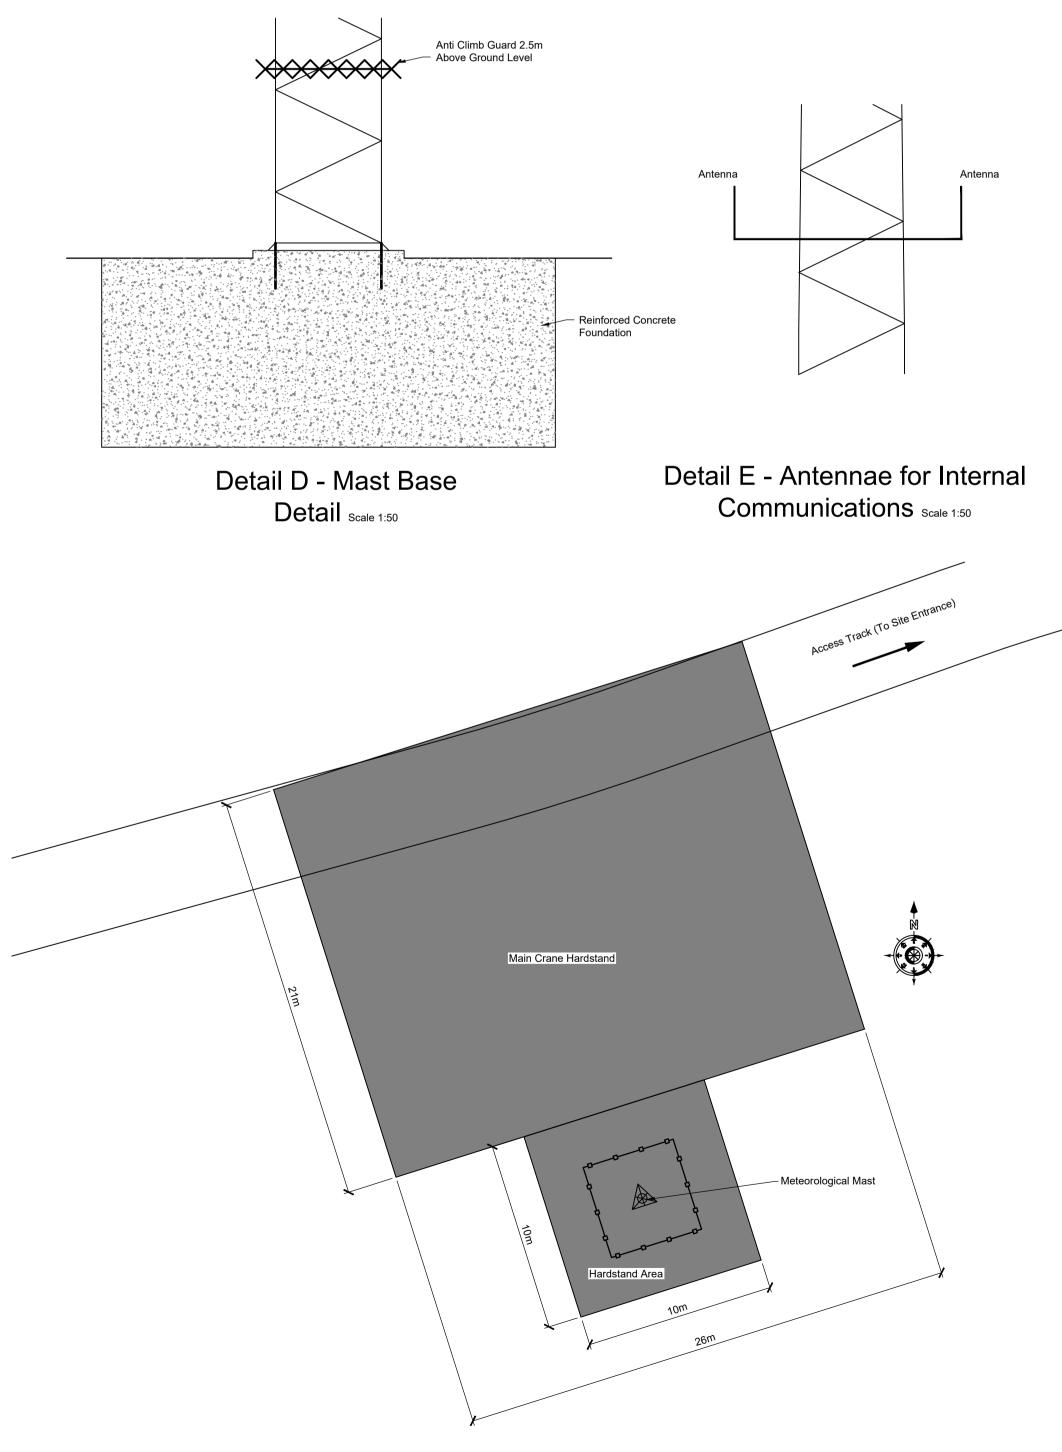

| Drawing Number            | Drawing Title                                    | Drawing<br>Size |
|---------------------------|--------------------------------------------------|-----------------|
|                           |                                                  |                 |
| 22156-MWP-00-00-DR-C-5001 | Site Context Map                                 | A1              |
| 22156-MWP-00-00-DR-C-5002 | Planning Application and Landholding Boundary    | A0              |
| 22156-MWP-00-00-DR-C-5003 | Planning Application Boundary                    | A0              |
| 22156-MWP-00-00-DR-C-5004 | Existing Contours                                | A0              |
| 22156-MWP-00-00-DR-C-5005 | Site Layout - Master Sheet                       | A0              |
| 22156-MWP-01-00-DR-C-5005 | Site Layout - Sheet 1                            | A1              |
| 22156-MWP-02-00-DR-C-5005 | Site Layout - Sheet 2                            | A1              |
| 22156-MWP-03-00-DR-C-5005 | Site Layout - Sheet 3                            | A1              |
| 22156-MWP-04-00-DR-C-5005 | Site Layout - Sheet 4                            | A1              |
| 22156-MWP-05-00-DR-C-5005 | Site Layout - Sheet 5                            | A1              |
| 22156-MWP-06-00-DR-C-5005 | Site Layout - Sheet 6                            | A1              |
| 22156-MWP-07-00-DR-C-5005 | Site Layout - Sheet 7                            | A1              |
| 22156-MWP-08-00-DR-C-5005 | Site Layout - Sheet 8                            | A1              |
| 22156-MWP-09-00-DR-C-5005 | Site Layout - Sheet 9                            | A1              |
| 22156-MWP-10-00-DR-C-5005 | Site Layout - Sheet 10                           | A1              |
| 22156-MWP-11-00-DR-C-5005 | Site Layout - Sheet 11                           | A1              |
| 22156-MWP-00-00-DR-C-5006 | Drainage Layout - Master Sheet                   | A0              |
| 22156-MWP-01-00-DR-C-5006 | Drainage Layout - Sheet 1                        | A1              |
| 22156-MWP-02-00-DR-C-5006 | Drainage Layout - Sheet 2                        | A1              |
| 22156-MWP-03-00-DR-C-5006 | Drainage Layout - Sheet 3                        | A1              |
| 22156-MWP-04-00-DR-C-5006 | Drainage Layout - Sheet 4                        | A1              |
| 22156-MWP-05-00-DR-C-5006 | Drainage Layout - Sheet 5                        | A1              |
| 22156-MWP-06-00-DR-C-5006 | Drainage Layout - Sheet 6                        | A1              |
| 22156-MWP-07-00-DR-C-5006 | Drainage Layout - Sheet 7                        | A1              |
| 22156-MWP-08-00-DR-C-5006 | Drainage Layout - Sheet 8                        | A1              |
| 22156-MWP-09-00-DR-C-5006 | Drainage Layout - Sheet 9                        | A1              |
| 22156-MWP-10-00-DR-C-5006 | Drainage Layout - Sheet 10                       | A1              |
| 22156-MWP-11-00-DR-C-5006 | Drainage Layout - Sheet 11                       | A1              |
| 22156-MWP-00-00-DR-C-5007 | Site Access Layout and Sight Distances - Sheet 1 | A1              |
| 22156-MWP-00-00-DR-C-5008 | Site Access Layout and Sight Distances - Sheet 2 | A1              |
| 22156-MWP-00-00-DR-C-5009 | Turbine Delivery Route                           | A1              |
| 22156-MWP-00-00-DR-C-5010 | Revegetation of Temporary Works Areas            | A1              |
| 22156-MWP-00-00-DR-C-5401 | Turbine Elevations Details                       | A1              |
| 22156-MWP-00-00-DR-C-5402 | Turbine Foundation Details                       | A1              |
| 22156-MWP-00-00-DR-C-5403 | Turbine Hardstand Details                        | A1              |

| Drawing Number            | Drawing Title                                                       | Drawing<br>Size |
|---------------------------|---------------------------------------------------------------------|-----------------|
|                           |                                                                     |                 |
| 22156-MWP-00-00-DR-C-5404 | Met Mast Details                                                    | A1              |
| 22156-MWP-00-00-DR-C-5405 | Access Track Details                                                | A1              |
| 22156-MWP-00-00-DR-C-5406 | Drainage Details                                                    | A1              |
| 22156-MWP-00-00-DR-C-5407 | Cable Trench Details                                                | A1              |
| 22156-MWP-00-00-DR-C-5408 | Temporary Site Construction Compound Layout<br>and Building Details | A1              |
| 22156-MWP-00-00-DR-C-5409 | Entrance Gate Details                                               | A3              |
| 22156-MWP-00-00-DR-C-5410 | Timber Post and Rail Details                                        | A3              |
| 22156-MWP-00-00-DR-C-5411 | Borrow Pit / Material Storage Area Plan and Sections                | A1              |
| 22156-MWP-00-00-DR-C-5412 | Watercourse Crossing Details                                        | A1              |
| 05923-DR-100              | Overall Site Location Map                                           | A1              |
| 05923-DR-101              | Site Layout Plan                                                    | A1              |
| 05923-DR-107              | End Mast Details                                                    | A2              |
| 05923-DR-108              | Elevation View of Proposed Tower Locations                          | A1              |
| 05923-DR-110              | Typical Ducting Through Regional/Local<br>Roadways                  | A1              |
| 05923-DR-111              | Ducting Through Forestry Track                                      | A3              |
| 05923-DR-112              | Typical Section Through Private Lands                               | A3              |
| 05923-DR-113              | Typical 110kV Ducting Through Existing Floating<br>Track            | A1              |
| 05923-DR-115              | Forestry Fire-Break Track Section                                   | A3              |
| 05923-DR-116              | Typical Communications Chamber Details                              | A3              |
| 05923-DR-117              | Typical Earth Link Chamber Details                                  | A3              |
| 05923-DR-118              | Typical Transition Chamber Details                                  | A3              |
| 05923-DR-119              | Joint Bay Section Detail                                            | A2              |
| 05923-DR-120              | 110kV Joint Bay General Arrangement and<br>Details                  | A1              |
| 05923-DR-121              | Typical Section Through Ducting in Flat<br>Formation                | A3              |
| 05923-DR-130              | Substation Compound Layout                                          | A1              |
| 05923-DR-131              | Substation Elevations                                               | A1              |
| 05923-DR-132              | Control Building - Plan & Elevations & Section                      | A1              |
| 05923-DR-133              | IPP Building - Plan & Elevations & Section                          | A1              |
| 05923-DR-134              | Lightning Monopole Foundation Details 18m<br>Masts                  | A3              |