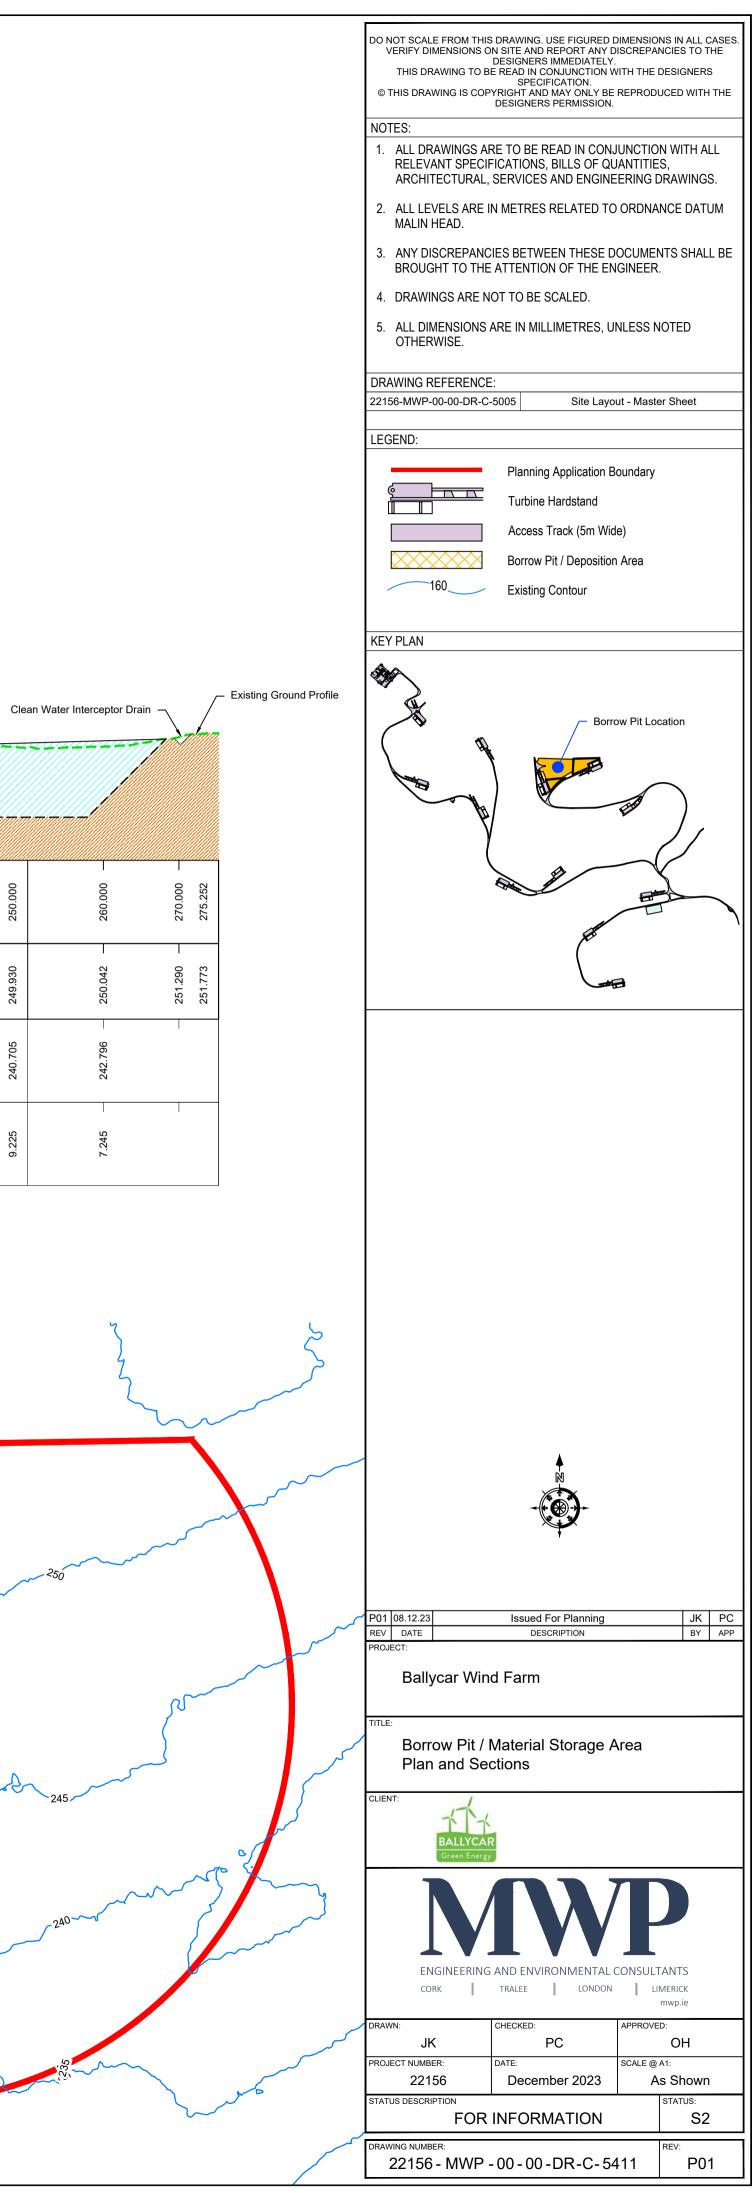

40.705 —      | 240.705   |   | 240.705  | 240.705 — | 240.705 — | 240.705 — | 240.705 | 240.705                                      | 240.705 — | 240.705           | 240.705 — | 240.705 | I       |                |
| Level Difference |                                                                                    | 0.299                       | 11.083                        | 13.941    | 12.947         | 10.913    |   | 0.0-<br> | 7.494     | 5.994     | 4.766     | 3.614   | 3.057                                        | 2.438     | 2.131             | 1.965     | 1.830   |         |                |

# LONGSECTION A-A

SCALE: H 1:500,V 1:500. DATUM: 240.000



# LONGSECTION B-B

SCALE: H 1:500,V 1:500. DATUM: 235.000



 Barn
 Existing Ground Portion
 Stating Ground Portion
 <thS







New Land Drain / Stream Crossing Detail - Cross Section Scale 1:50



Widening Detail of Existing Land Drain / Stream Crossing Detail Scale 1:50







Bottomless Arch Culvert Crossing



22156 - MWP - 00 - 00 - DR - C - 5412

P01





oject Management Initials: Designer: JC Checked: GC



Head Office Beenreigh, Abbeydorney, Tralee, Co. Kerry Ireland Tel: 00353 66 7135710 Regional Office Basepoint Business Centre Stroudley Road, Basingstoke, Hampshire, RG24 8UP, UK Tel: 00 44 1256406664

# PROJECT

# Ballycar Wind Farm 110kV UGC Grid Connection

CLIENT



CONSULTANTS

NOTES: -

- This drawing is to be read in conjunction with relevant drawings, specifications and reports.
- relevant drawings, specifications and reports.Drawings are not to be scaled use figured dimensions only.

# LEG