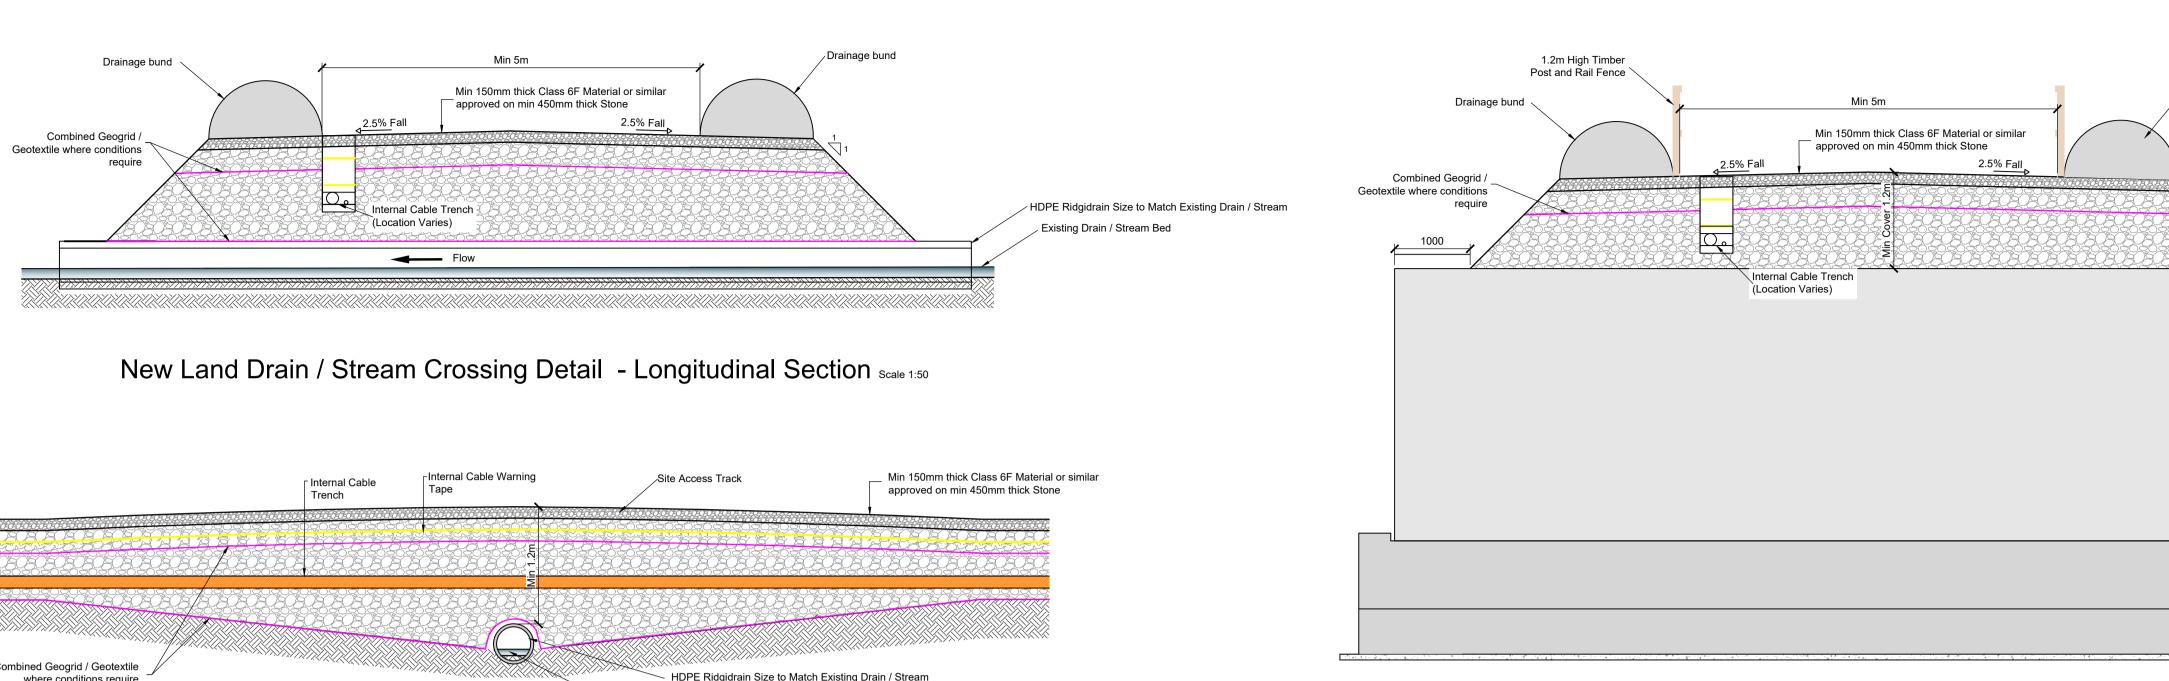

.705 —      | 240.705   |   | 240.705  | 240.705 — | 240.705 — | 240.705 — | 240.705 | 240.705                                      | 240.705 — | 240.705           | 240.705 — | 240.705 | I       |                |
| Level Difference |                                                                                    | 0.299                       | 11.083                        | 13.941    | 12.947         | 10.913    |   | 0.0-<br> | 7.494     | 5.994     | 4.766     | 3.614   | 3.057                                        | 2.438     | 2.131             | 1.965     | 1.830   |         |                |

# LONGSECTION A-A

SCALE: H 1:500,V 1:500. DATUM: 240.000



# LONGSECTION B-B

SCALE: H 1:500,V 1:500. DATUM: 235.000



 Barn
 Existing Ground Portion
 Stating Ground Portion
 <thS







New Land Drain / Stream Crossing Detail - Cross Section Scale 1:50



Widening Detail of Existing Land Drain / Stream Crossing Detail Scale 1:50







Bottomless Arch Culvert Crossing



22156 - MWP - 00 - 00 - DR - C - 5412

P01





oject Management Initials: Designer: JC Checked: GC



Head Office Beenreigh, Abbeydorney, Tralee, Co. Kerry Ireland Tel: 00353 66 7135710 Regional Office Basepoint Business Centre Stroudley Road, Basingstoke, Hampshire, RG24 8UP, UK Tel: 00 44 1256406664

# PROJECT

# Ballycar Wind Farm 110kV UGC Grid Connection

CLIENT



CONSULTANTS

NOTES: -

- This drawing is to be read in conjunction with relevant drawings, specifications and reports.
- relevant drawings, specifications and reports.Drawings are not to be scaled use figured dimensions only.

# LEGEN