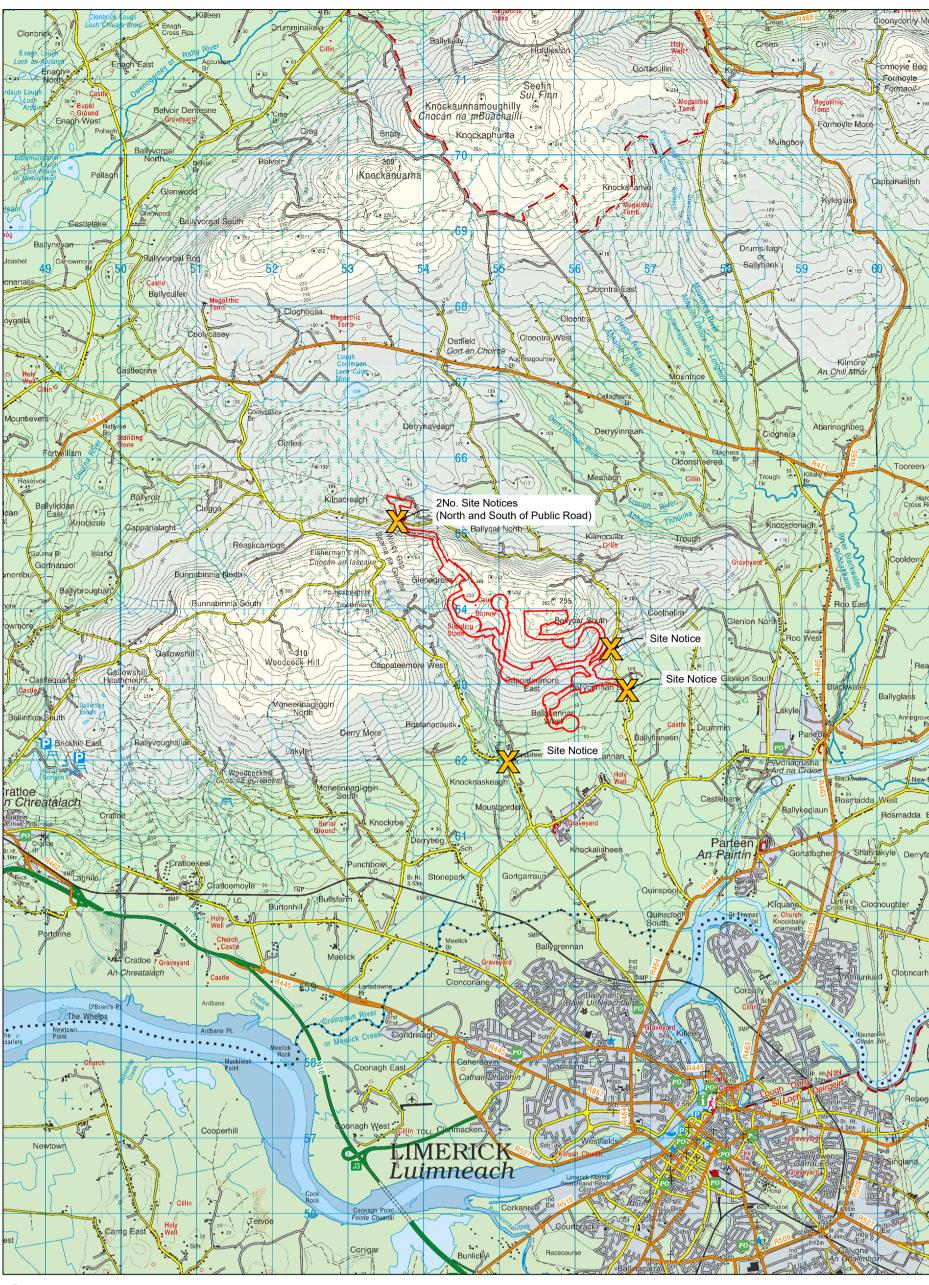

DO NOT SCALE FROM THIS DRAWING. USE FIGURED DIMENSIONS IN ALL CASES. VERIFY DIMENSIONS ON SITE AND REPORT ANY DISCREPANCIES TO THE DESIGNERS IMMEDIATELY. THIS DRAWING TO BE READ IN CONJUNCTION WITH THE DESIGNERS SPECIFICATION. © THIS DRAWING IS COPYRIGHT AND MAY ONLY BE REPRODUCED WITH THE DESIGNERS PERMISSION. NOTES: 1. ALL DRAWINGS ARE TO BE READ IN CONJUNCTION WITH ALL RELEVANT SPECIFICATIONS, BILLS OF QUANTITIES, ARCHITECTURAL, SERVICES AND ENGINEERING DRAWINGS. 2. ALL LEVELS ARE IN METRES RELATED TO ORDNANCE DATUM MALIN HEAD. 3. ANY DISCREPANCIES BETWEEN THESE DOCUMENTS SHALL BE BROUGHT TO THE ATTENTION OF THE ENGINEER. 4. DRAWINGS ARE NOT TO BE SCALED. ALL DIMENSIONS ARE IN MILLIMETRES, UNLESS NOTED OTHERWISE. LEGEND: Landholding Boundary Planning Application Boundary Wayleave  $\mathbf{X}$ Site Notice Map Reproduced From Ordnance Survey Ireland By Permission Of The Government. CYAL50332198 OSI SHEET NO: 4622-A, 4622-C, 4622-B, 4563-C, 4562-D, 4621-B, 4562-C, 4562-A & 4562 
 P01
 08.12.23
 Issued For Planning
 JK
 PC

 REV
 DATE
 DESCRIPTION
 BY
 APP
 Ballycar Wind Farm Planning Application and Landholding Boundary ENGINEERING AND ENVIRONMENTAL CONSULTANTS CORK TRALEE LONDON LIMERICK mwp.ie APPROVED: CHECKED PC OH JK PROJECT NUMBER: SCALE @ A0: 1 : 5,000 22156 December 2023 STATUS: S2 STATUS DESCRIPTION FOR INFORMATION DRAWING NUMBER: 22156 - MWP - 00 - 00 - DR - C - 5002 P01