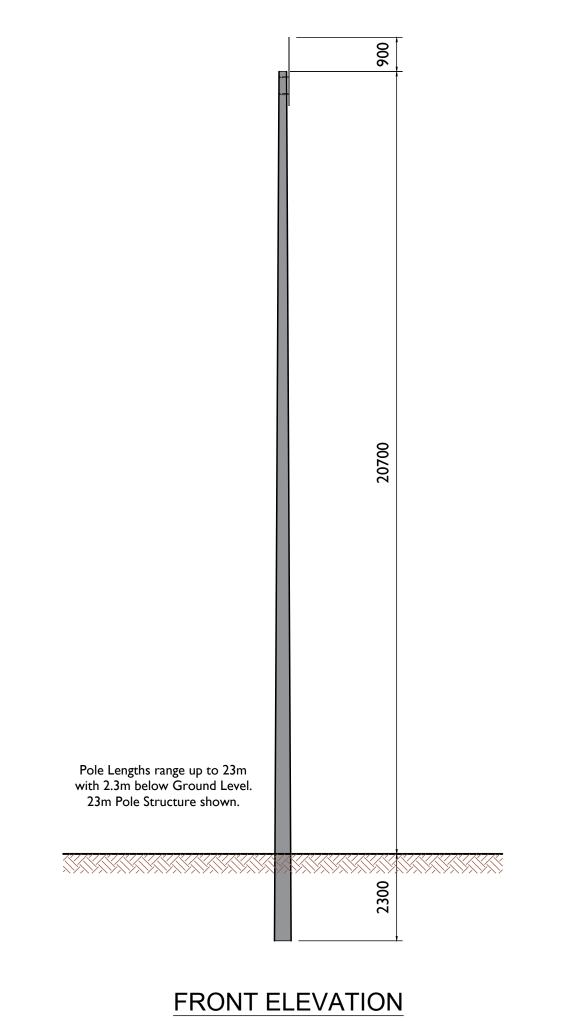

| Drawing Number | Drawing Title                                                                              | Drawing<br>Size |
|----------------|--------------------------------------------------------------------------------------------|-----------------|
|                |                                                                                            |                 |
| 05923-DR-135   | Gate & Fence Details                                                                       | A2              |
| 05923-DR-136   | Substation Compound Drainage, Retention<br>Seperator Tank, Foul Water Holding Tank Details | A2              |
| 05923-DR-137   | Telecoms Pole Elevation View                                                               | A3              |
| 05923-DR-138   | Rain Water Harvesting Tank & Vent Details                                                  | A1              |
| 05923-DR-139   | Cut & Fill Layout Plan                                                                     | A1              |
| 05923-DR-140   | Substation Site Sections                                                                   | A1              |
| 05923-DR-141   | Autotrack Layout Plan                                                                      | A1              |
| 05923-DR-142   | Substation Compound Details                                                                | A2              |