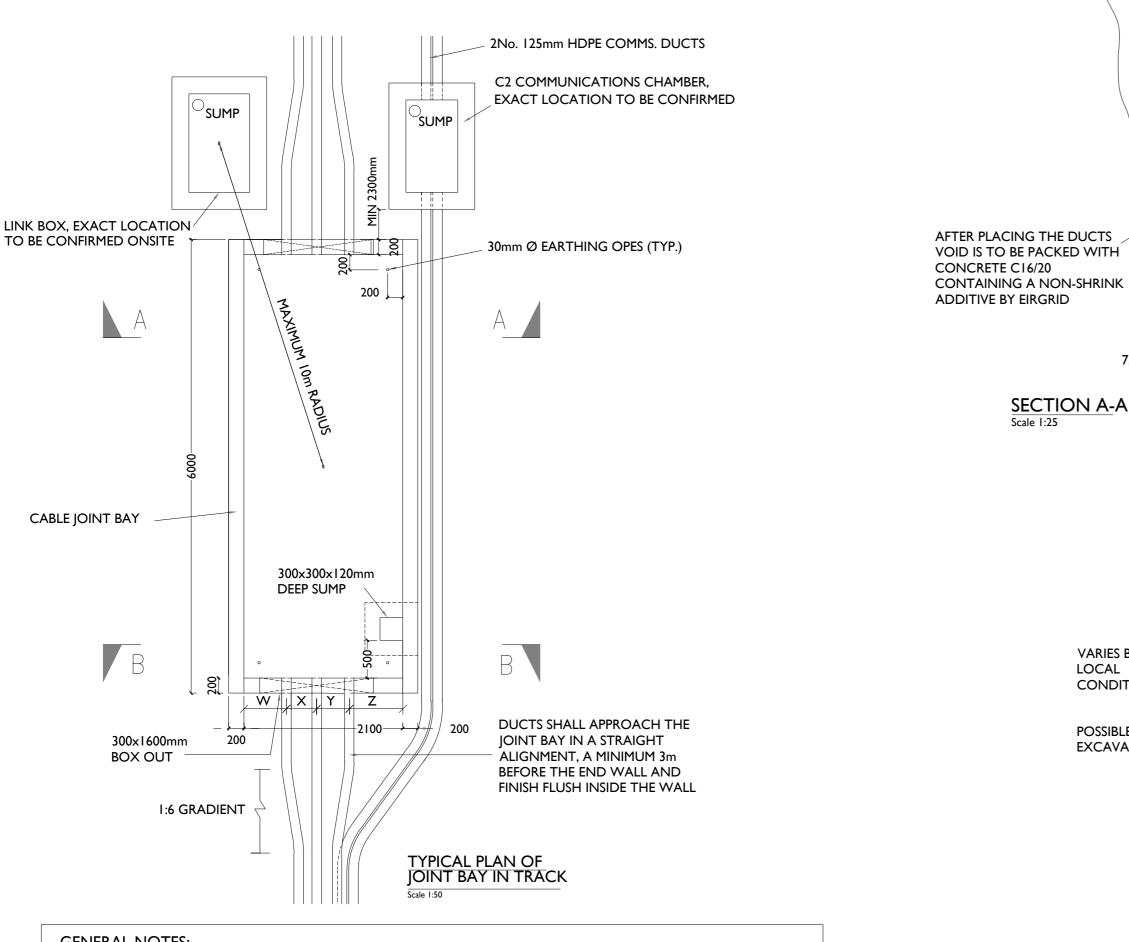

| Drawing Number            | Drawing Title                                                       | Drawing<br>Size |
|---------------------------|---------------------------------------------------------------------|-----------------|
|                           |                                                                     |                 |
| 22156-MWP-00-00-DR-C-5404 | Met Mast Details                                                    | A1              |
| 22156-MWP-00-00-DR-C-5405 | Access Track Details                                                | A1              |
| 22156-MWP-00-00-DR-C-5406 | Drainage Details                                                    | A1              |
| 22156-MWP-00-00-DR-C-5407 | Cable Trench Details                                                | A1              |
| 22156-MWP-00-00-DR-C-5408 | Temporary Site Construction Compound Layout<br>and Building Details | A1              |
| 22156-MWP-00-00-DR-C-5409 | Entrance Gate Details                                               | A3              |
| 22156-MWP-00-00-DR-C-5410 | Timber Post and Rail Details                                        | A3              |
| 22156-MWP-00-00-DR-C-5411 | Borrow Pit / Material Storage Area Plan and Sections                | A1              |
| 22156-MWP-00-00-DR-C-5412 | Watercourse Crossing Details                                        | A1              |
| 05923-DR-100              | Overall Site Location Map                                           | A1              |
| 05923-DR-101              | Site Layout Plan                                                    | A1              |
| 05923-DR-107              | End Mast Details                                                    | A2              |
| 05923-DR-108              | Elevation View of Proposed Tower Locations                          | A1              |
| 05923-DR-110              | Typical Ducting Through Regional/Local<br>Roadways                  | A1              |
| 05923-DR-111              | Ducting Through Forestry Track                                      | A3              |
| 05923-DR-112              | Typical Section Through Private Lands                               | A3              |
| 05923-DR-113              | Typical 110kV Ducting Through Existing Floating<br>Track            | A1              |
| 05923-DR-115              | Forestry Fire-Break Track Section                                   | A3              |
| 05923-DR-116              | Typical Communications Chamber Details                              | A3              |
| 05923-DR-117              | Typical Earth Link Chamber Details                                  | A3              |
| 05923-DR-118              | Typical Transition Chamber Details                                  | A3              |
| 05923-DR-119              | Joint Bay Section Detail                                            | A2              |
| 05923-DR-120              | 110kV Joint Bay General Arrangement and<br>Details                  | A1              |
| 05923-DR-121              | Typical Section Through Ducting in Flat<br>Formation                | A3              |
| 05923-DR-130              | Substation Compound Layout                                          | A1              |
| 05923-DR-131              | Substation Elevations                                               | A1              |
| 05923-DR-132              | Control Building - Plan & Elevations & Section                      | A1              |
| 05923-DR-133              | IPP Building - Plan & Elevations & Section                          | A1              |
| 05923-DR-134              | Lightning Monopole Foundation Details 18m<br>Masts                  | A3              |