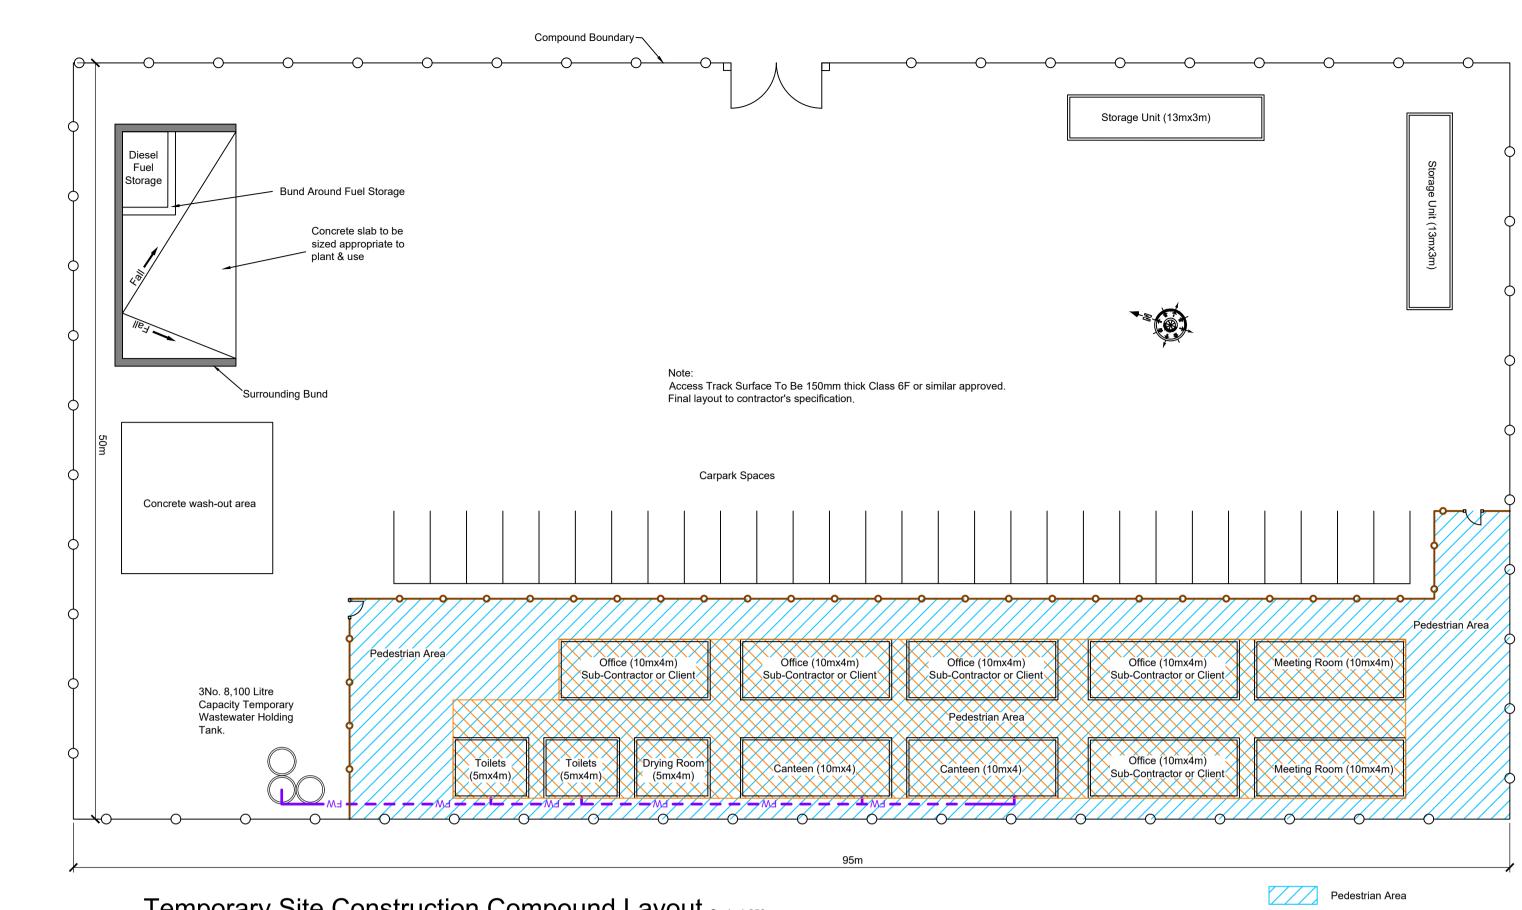

| Drawing Number            | Drawing Title                                                       | Drawing<br>Size |
|---------------------------|---------------------------------------------------------------------|-----------------|
|                           |                                                                     |                 |
| 22156-MWP-00-00-DR-C-5404 | Met Mast Details                                                    | A1              |
| 22156-MWP-00-00-DR-C-5405 | Access Track Details                                                | A1              |
| 22156-MWP-00-00-DR-C-5406 | Drainage Details                                                    | A1              |
| 22156-MWP-00-00-DR-C-5407 | Cable Trench Details                                                | A1              |
| 22156-MWP-00-00-DR-C-5408 | Temporary Site Construction Compound Layout<br>and Building Details | A1              |
| 22156-MWP-00-00-DR-C-5409 | Entrance Gate Details                                               | A3              |
| 22156-MWP-00-00-DR-C-5410 | Timber Post and Rail Details                                        | A3              |
| 22156-MWP-00-00-DR-C-5411 | Borrow Pit / Material Storage Area Plan and Sections                | A1              |
| 22156-MWP-00-00-DR-C-5412 | Watercourse Crossing Details                                        | A1              |
| 05923-DR-100              | Overall Site Location Map                                           | A1              |
| 05923-DR-101              | Site Layout Plan                                                    | A1              |
| 05923-DR-107              | End Mast Details                                                    | A2              |
| 05923-DR-108              | Elevation View of Proposed Tower Locations                          | A1              |
| 05923-DR-110              | Typical Ducting Through Regional/Local<br>Roadways                  | A1              |
| 05923-DR-111              | Ducting Through Forestry Track                                      | A3              |
| 05923-DR-112              | Typical Section Through Private Lands                               | A3              |
| 05923-DR-113              | Typical 110kV Ducting Through Existing Floating<br>Track            | A1              |
| 05923-DR-115              | Forestry Fire-Break Track Section                                   | A3              |
| 05923-DR-116              | Typical Communications Chamber Details                              | A3              |
| 05923-DR-117              | Typical Earth Link Chamber Details                                  | A3              |
| 05923-DR-118              | Typical Transition Chamber Details                                  | A3              |
| 05923-DR-119              | Joint Bay Section Detail                                            | A2              |
| 05923-DR-120              | 110kV Joint Bay General Arrangement and<br>Details                  | A1              |
| 05923-DR-121              | Typical Section Through Ducting in Flat<br>Formation                | A3              |
| 05923-DR-130              | Substation Compound Layout                                          | A1              |
| 05923-DR-131              | Substation Elevations                                               | A1              |
| 05923-DR-132              | Control Building - Plan & Elevations & Section                      | A1              |
| 05923-DR-133              | IPP Building - Plan & Elevations & Section                          | A1              |
| 05923-DR-134              | Lightning Monopole Foundation Details 18m<br>Masts                  | A3              |