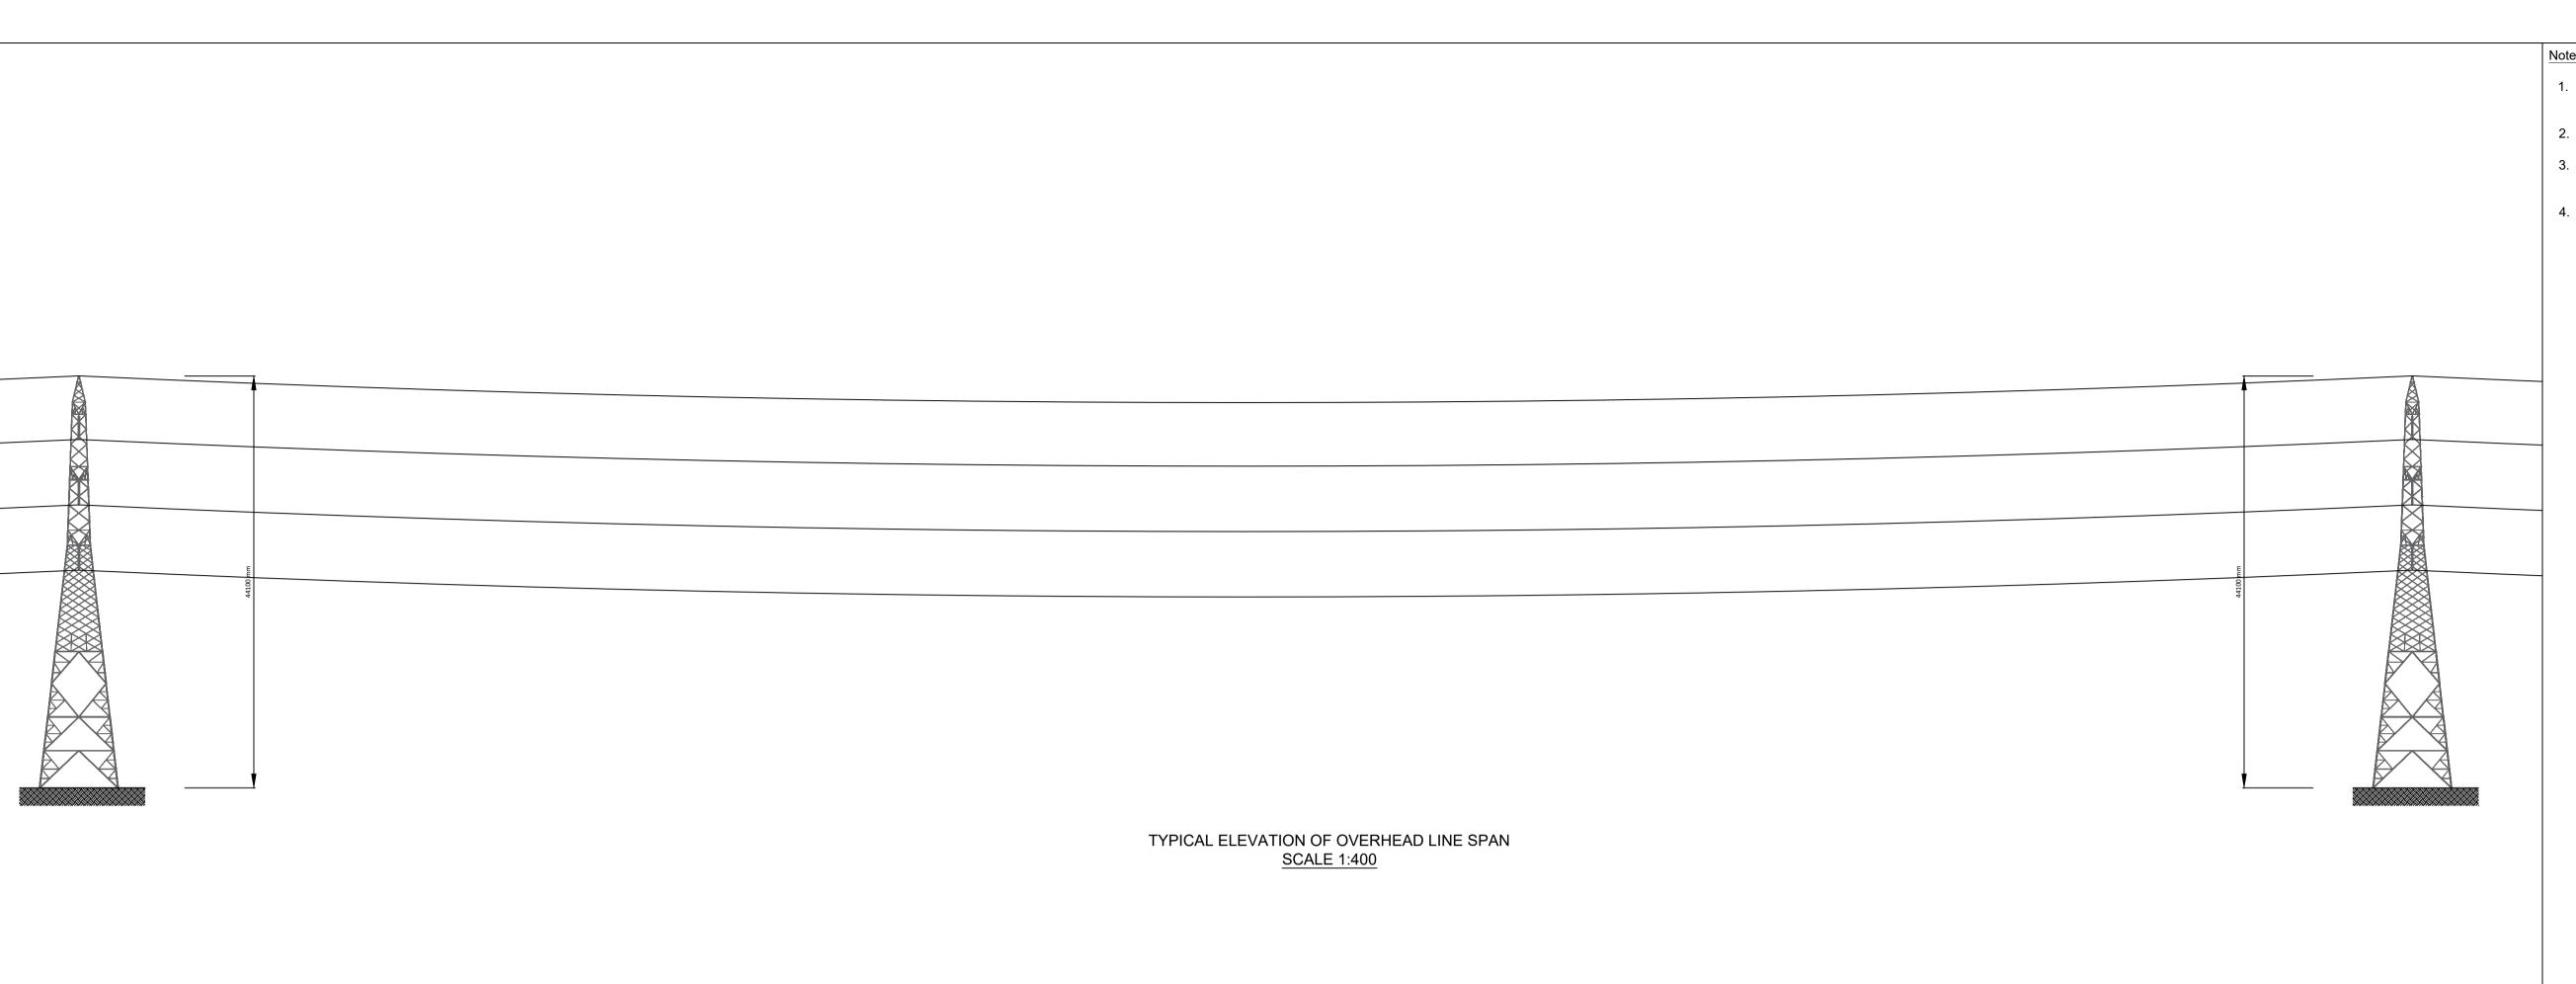

## 220 kV OVERHEAD LINE STRUCTURE

| Date       | Scale (A1)           | Drawn by                            | Checked by | Approved by    |  |
|------------|----------------------|-------------------------------------|------------|----------------|--|
| 20/11/23   | NTS                  | JMcD                                | PC         | JMcD           |  |
| Status     | FOR APPROV           | FOR APPROVAL                        |            | Dwg. No.       |  |
| PLANNING D | FOR CONSTR  AS BUILT | FOR CONSTRUCTION $\square$ AS BUILT |            | BNM-DPS-E-1001 |  |