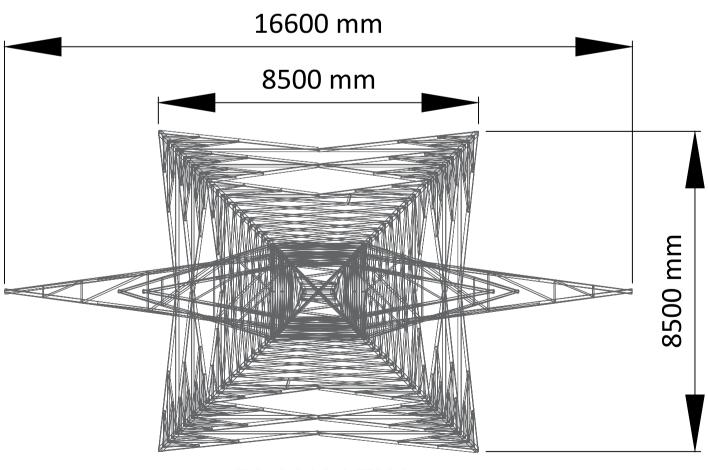

**PLAN VIEW** SCALE 1:100

| **   | **                  | **       |
|------|---------------------|----------|
| **   | **                  | **       |
| **   | **                  | **       |
| **   | **                  | **       |
| 00   | ISSUED FOR PLANNING | 20/11/23 |
| Rev. | DESCRIPTION         | DATE     |

## 220 kV OVERHEAD LINE STRUCTURE

| Date       | Scale (A1)           | Drawn by                            | Checked by | Approved by    |  |
|------------|----------------------|-------------------------------------|------------|----------------|--|
| 20/11/23   | NTS                  | JMcD                                | PC         | JMcD           |  |
| Status     | FOR APPROV           | FOR APPROVAL                        |            | Dwg. No.       |  |
| PLANNING D | FOR CONSTR  AS BUILT | FOR CONSTRUCTION $\square$ AS BUILT |            | BNM-DPS-E-1001 |  |