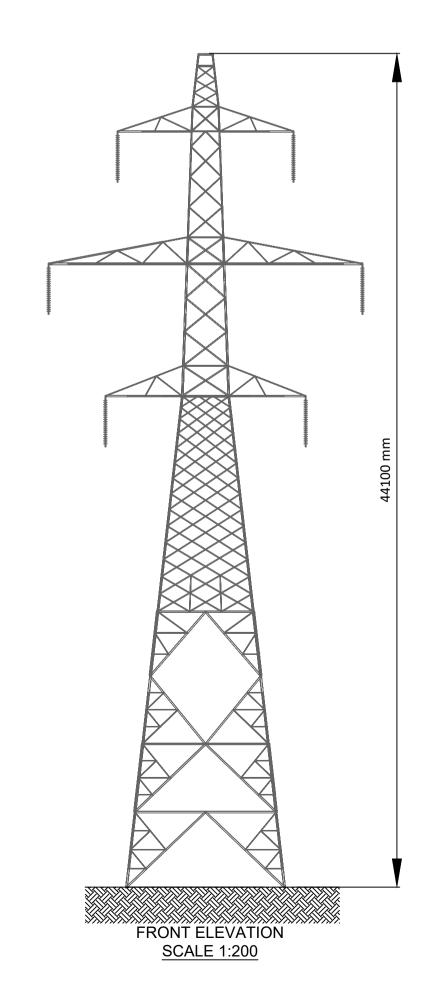

## 220 kV OVERHEAD LINE STRUCTURE

| Date       | Scale (A1)           | Drawn by                            | Checked by | Approved by    |  |
|------------|----------------------|-------------------------------------|------------|----------------|--|
| 20/11/23   | NTS                  | JMcD                                | PC         | JMcD           |  |
| Status     | FOR APPROV           | FOR APPROVAL                        |            | Dwg. No.       |  |
| PLANNING D | FOR CONSTR  AS BUILT | FOR CONSTRUCTION $\square$ AS BUILT |            | BNM-DPS-E-1001 |  |