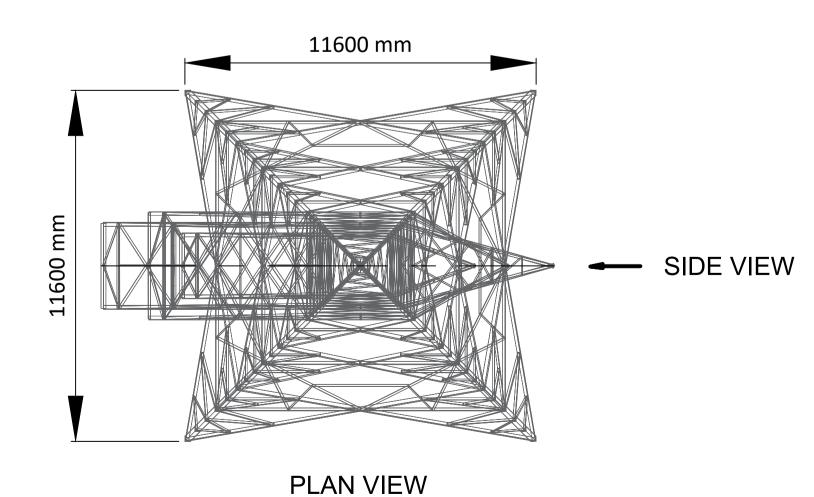

FRONT ELEVATION

SIDE ELEVATION

- 1. MEASUREMENTS SHOWN ARE IN MM, UNLESS INDICATED OTHERWISE
- 2. DRAWING FOR PLANNING PURPOSES ONLY
- 3. WHERE DRAWINGS ARE NOT TO SCALE. FIGURED DIMENSIONS SHALL BE USED ONLY
- 4. GROUND LEVELS VARY