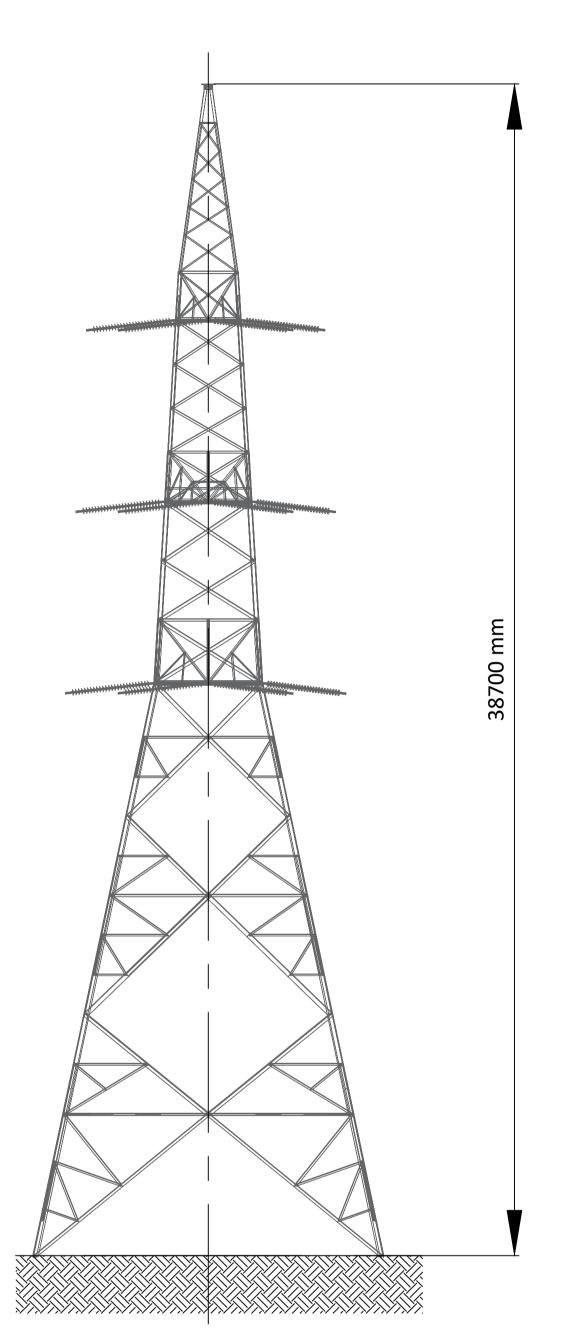

FRONT ELEVATION

SIDE ELEVATION

- 1. MEASUREMENTS SHOWN ARE IN MM, UNLESS INDICATED OTHERWISE
- 2. DRAWING FOR PLANNING PURPOSES ONLY
- 3. WHERE DRAWINGS ARE NOT TO SCALE. FIGURED DIMENSIONS SHALL BE USED ONLY
- 4. GROUND LEVELS VARY