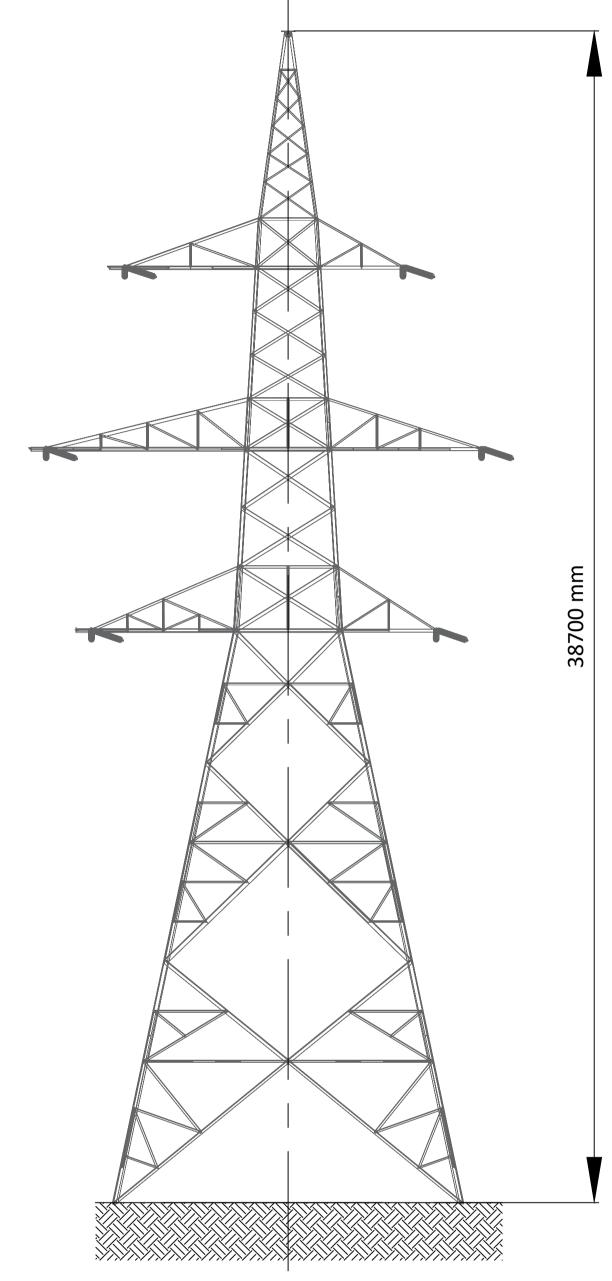

FRONT ELEVATION

SIDE ELEVATION

- 1. MEASUREMENTS SHOWN ARE IN MM, UNLESS INDICATED OTHERWISE
- 2. DRAWING FOR PLANNING PURPOSES ONLY
- 3. WHERE DRAWINGS ARE NOT TO SCALE. FIGURED DIMENSIONS SHALL BE USED ONLY
- 4. GROUND LEVELS VARY