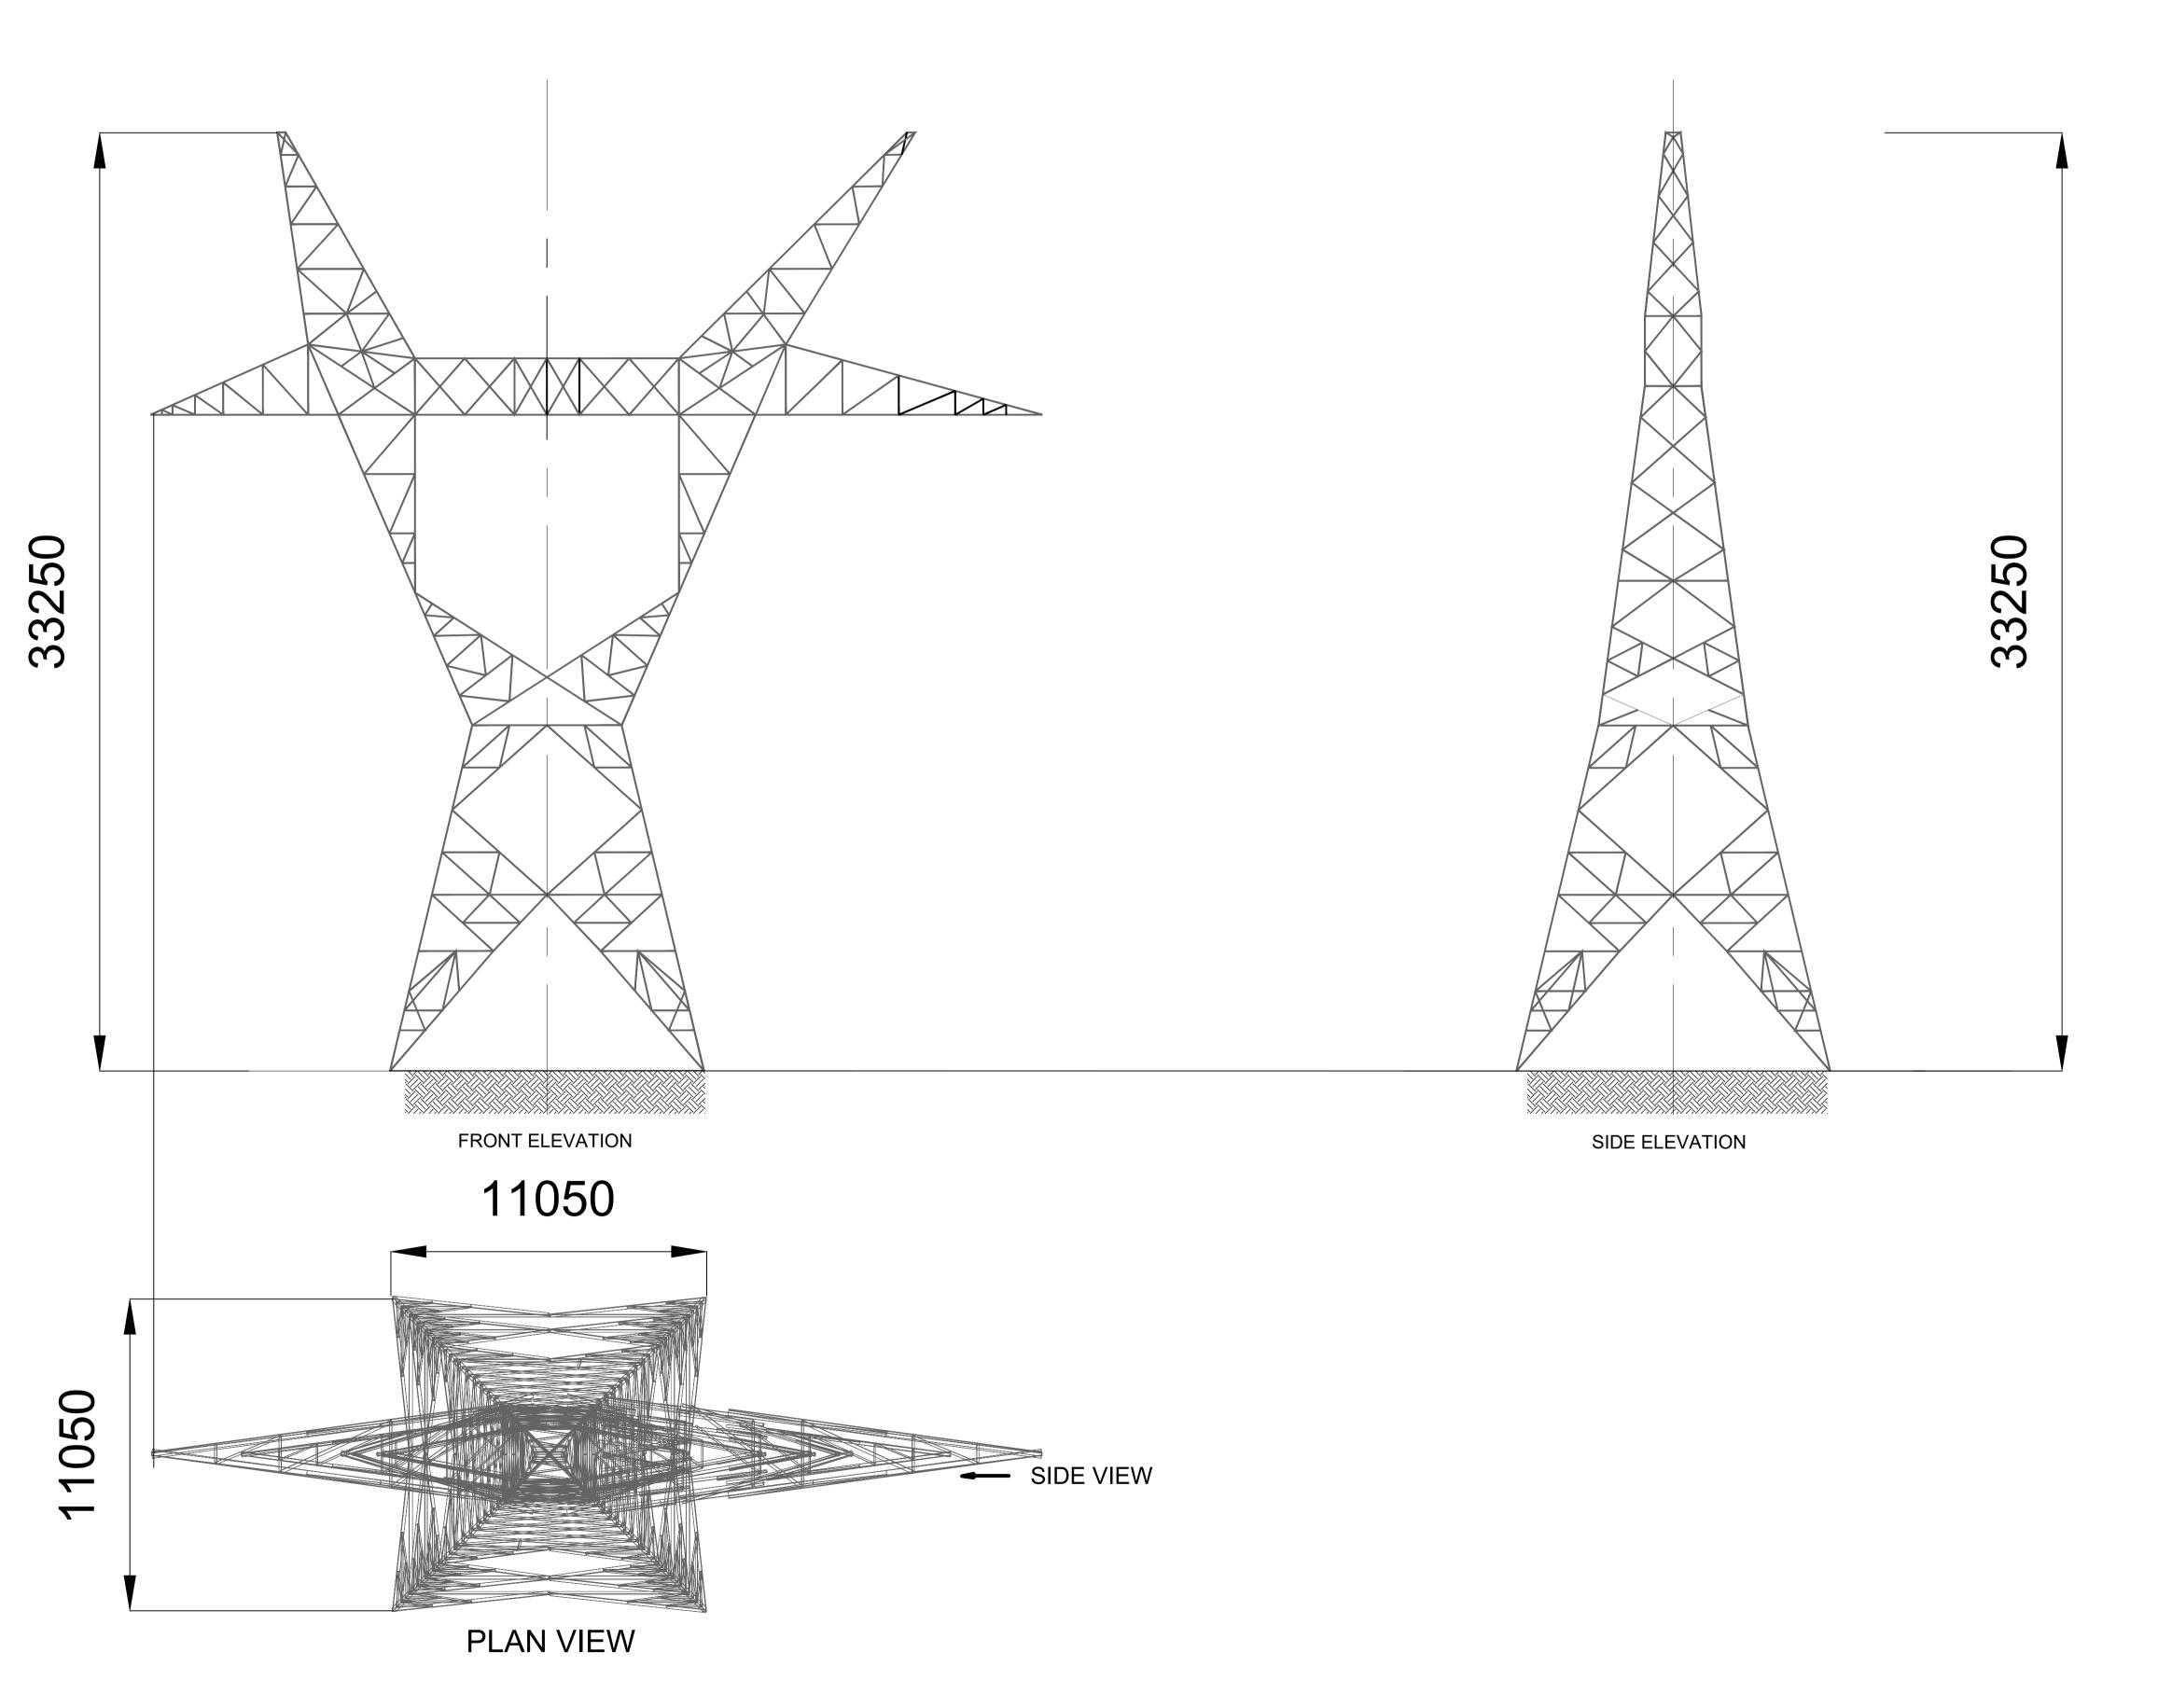

Project

DERRYGREENAGH POWER

BORD NA MÓNA POWERGEN LIMITED

Drawing Title

400 kV STRAIN TOWER

| Date     | Scale (A1) | Drawn by | Checked by | Approved by |
|----------|------------|----------|------------|-------------|
| 20/11/23 | 1:125      | JMcD     | PC         | JMcD        |
|          |            |          | Dwg. No.   |             |