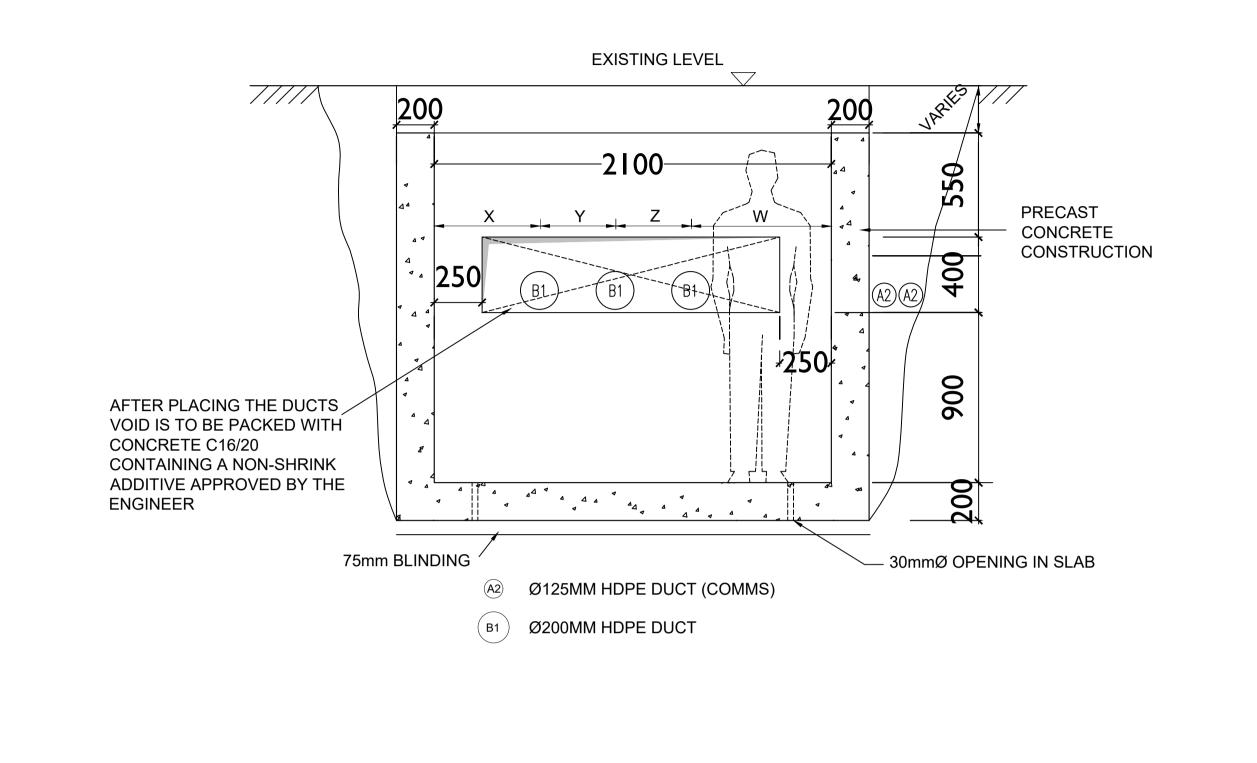

SECTION VIEW A - A

5000 **VARIES BASED** ON LOCAL CONDITIONS **EX SURFACING** POSSIBLE LINE OF EXCAVATION POSSIBLE LINE OF EXCAVATION 1850 (A2) (A2) 1600 SUMP FOR DRAINAGE 400 - 30mm OPENING IN SLAB 75mm BLINDING 200 700 Ø125MM HDPE DUCT (COMMS) Ø200MM HDPE DUCT

SECTION VIEW B - B

Notes:

- 1. MEASUREMENTS SHOWN ARE IN MM, UNLESS INDICATED OTHERWISE
- 2. DRAWING FOR PLANNING PURPOSES ONLY
- 3. WHERE DRAWINGS ARE NOT TO SCALE. FIGURED DIMENSIONS SHALL BE USED ONLY