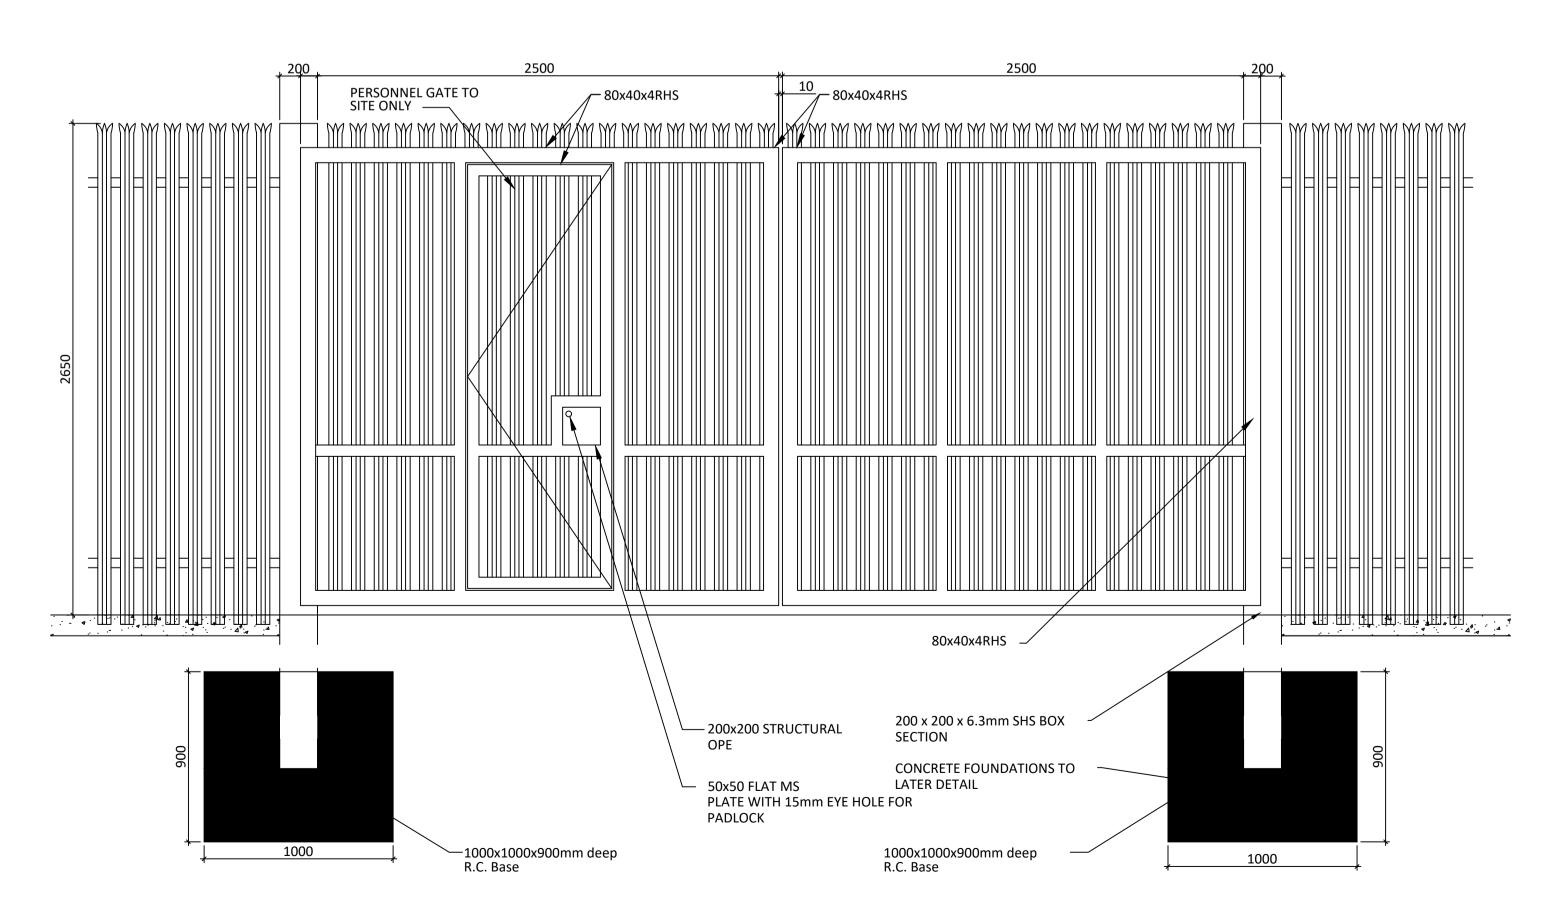

TYPICAL GATE DETAIL

100 x 55 x 8 RSJ Galvanised Posts Post to be Set in Concrete Foundation

> Pales Welded with 3mm Fillet Weld to 50 x 50 x 5mm Angle