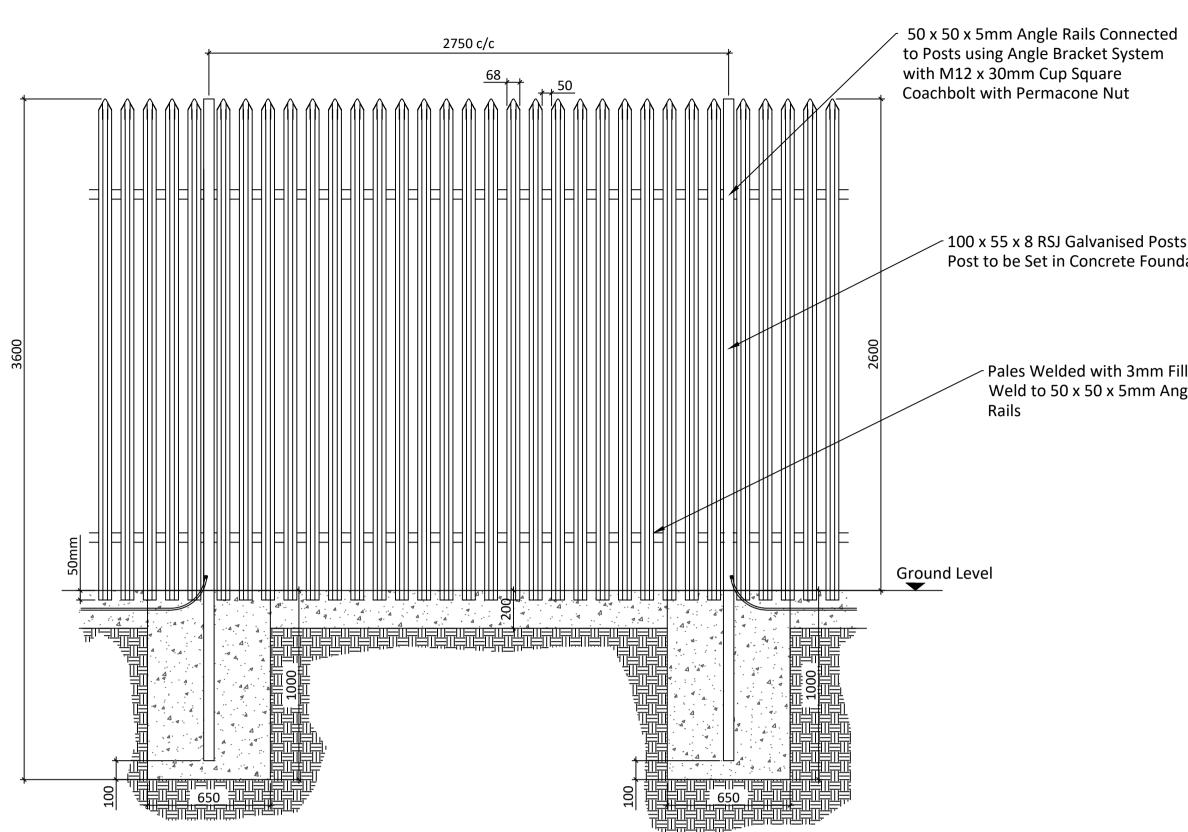

TYPICAL GATE DETAIL

100 x 55 x 8 RSJ Galvanised Posts Post to be Set in Concrete Foundation

> Pales Welded with 3mm Fillet Weld to 50 x 50 x 5mm Angle