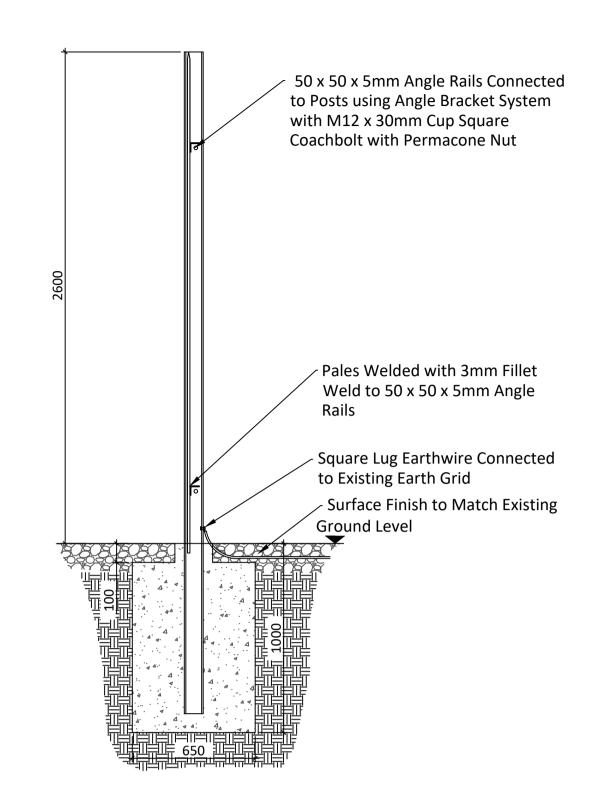

TYPICAL GATE DETAIL

100 x 55 x 8 RSJ Galvanised Posts Post to be Set in Concrete Foundation

> Pales Welded with 3mm Fillet Weld to 50 x 50 x 5mm Angle