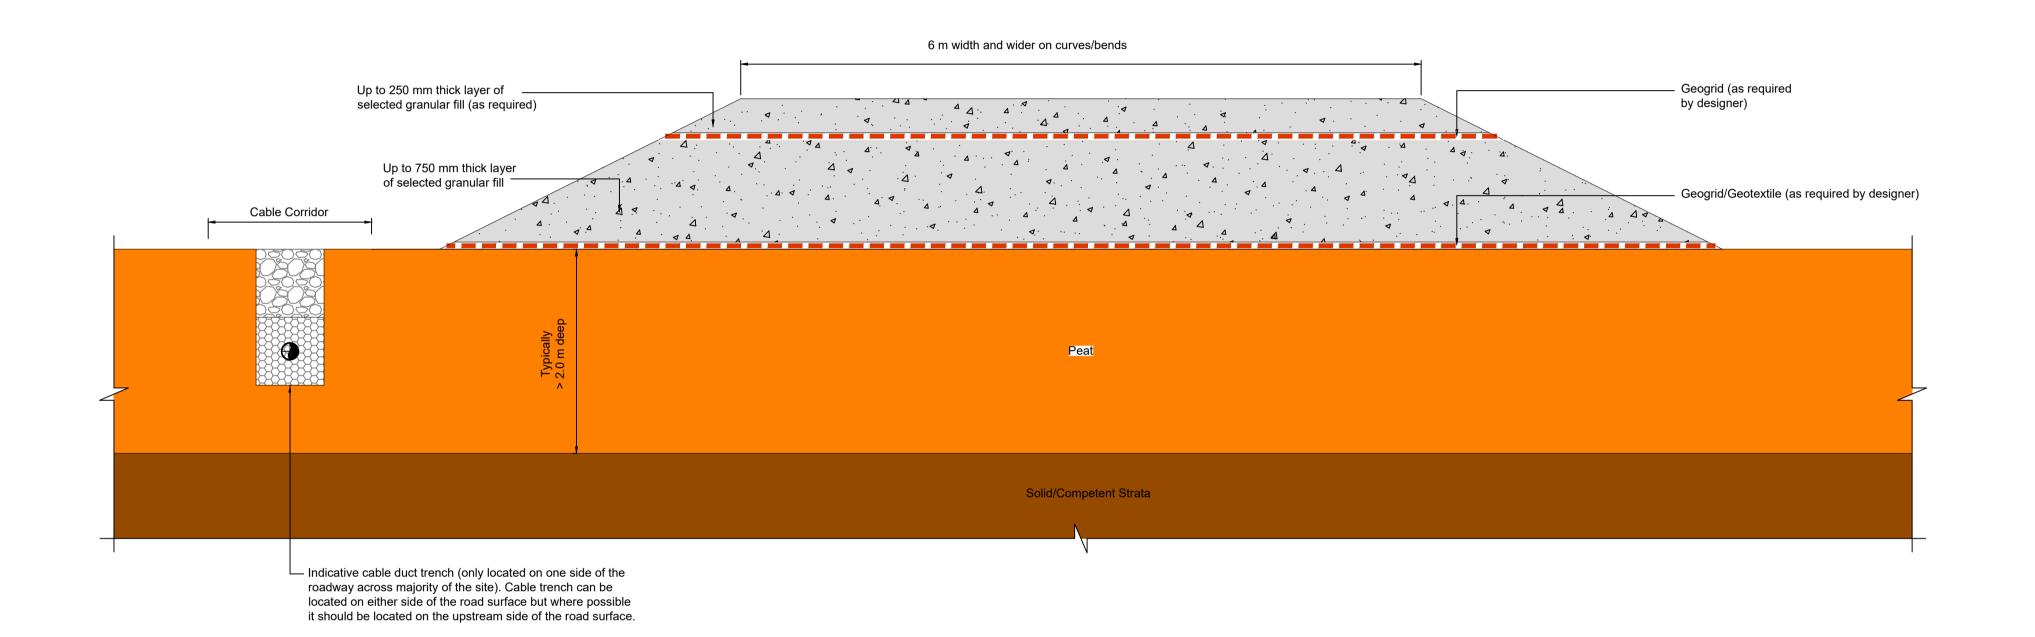

Project

DERRYGREENAGH POWER

BORD NA MÓNA POWERGEN

Drawing Title

FLOATING ACCESS TRACK
- TPYICAL SECTION

| Date     | Scale (A1) | Drawn by | Checked by | Approved by |
|----------|------------|----------|------------|-------------|
| 20/11/23 | 1:30       | SM       | PC         | JMcD        |
|          |            |          |            | -           |