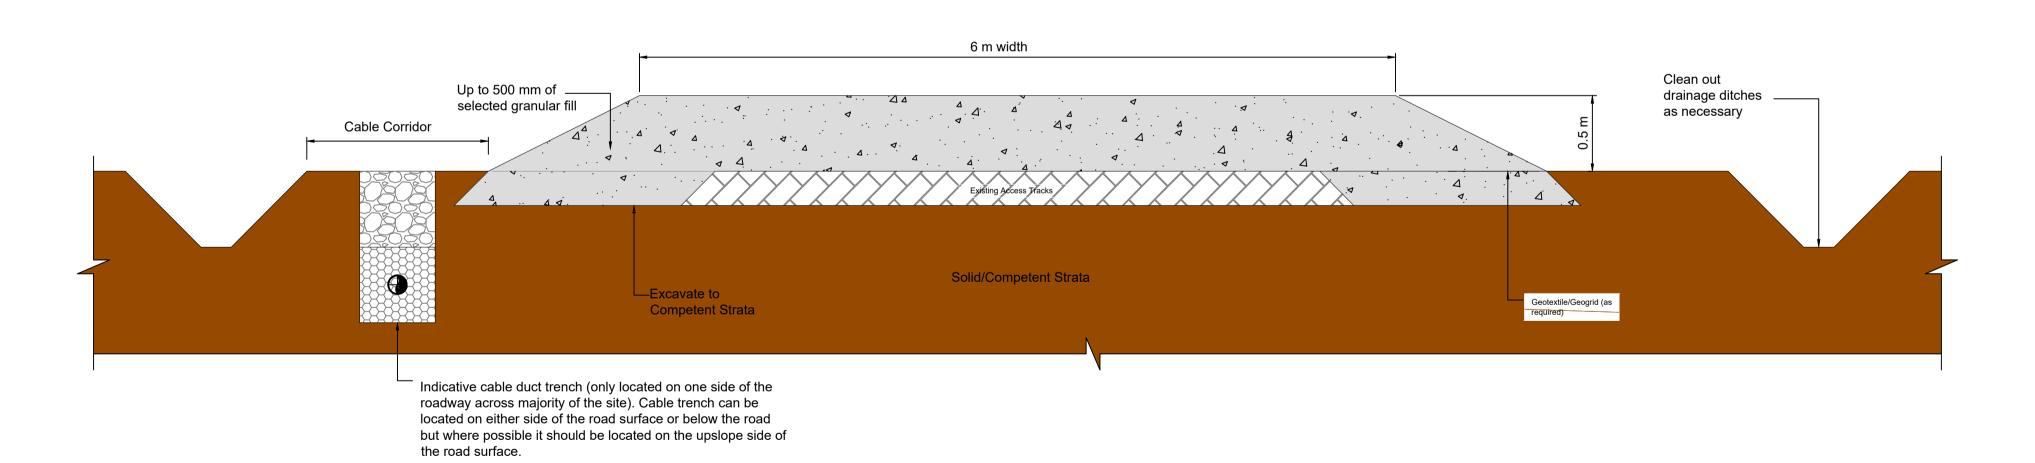

## Cable Corridor Cable Corridor Cable Corridor Cable Corridor Cable Corridor Solid/Competent Strata Solid/Competent Strata Competent Strata Competent

Project

DERRYGREENAGH POWER

BORD NA MÓNA POWERGEN LIMITED

Drawing Title

UPGRADE OF EXISTING EXCAVATED ACCESS TRACK
- TYPICAL SECTION

| Date     | Scale (A1) | Drawn by | Checked by | Approved by |
|----------|------------|----------|------------|-------------|
| 20/11/23 | 1:30       | SM       | PC         | JMcD        |
| Status   |            |          | Dwg. No.   | •           |