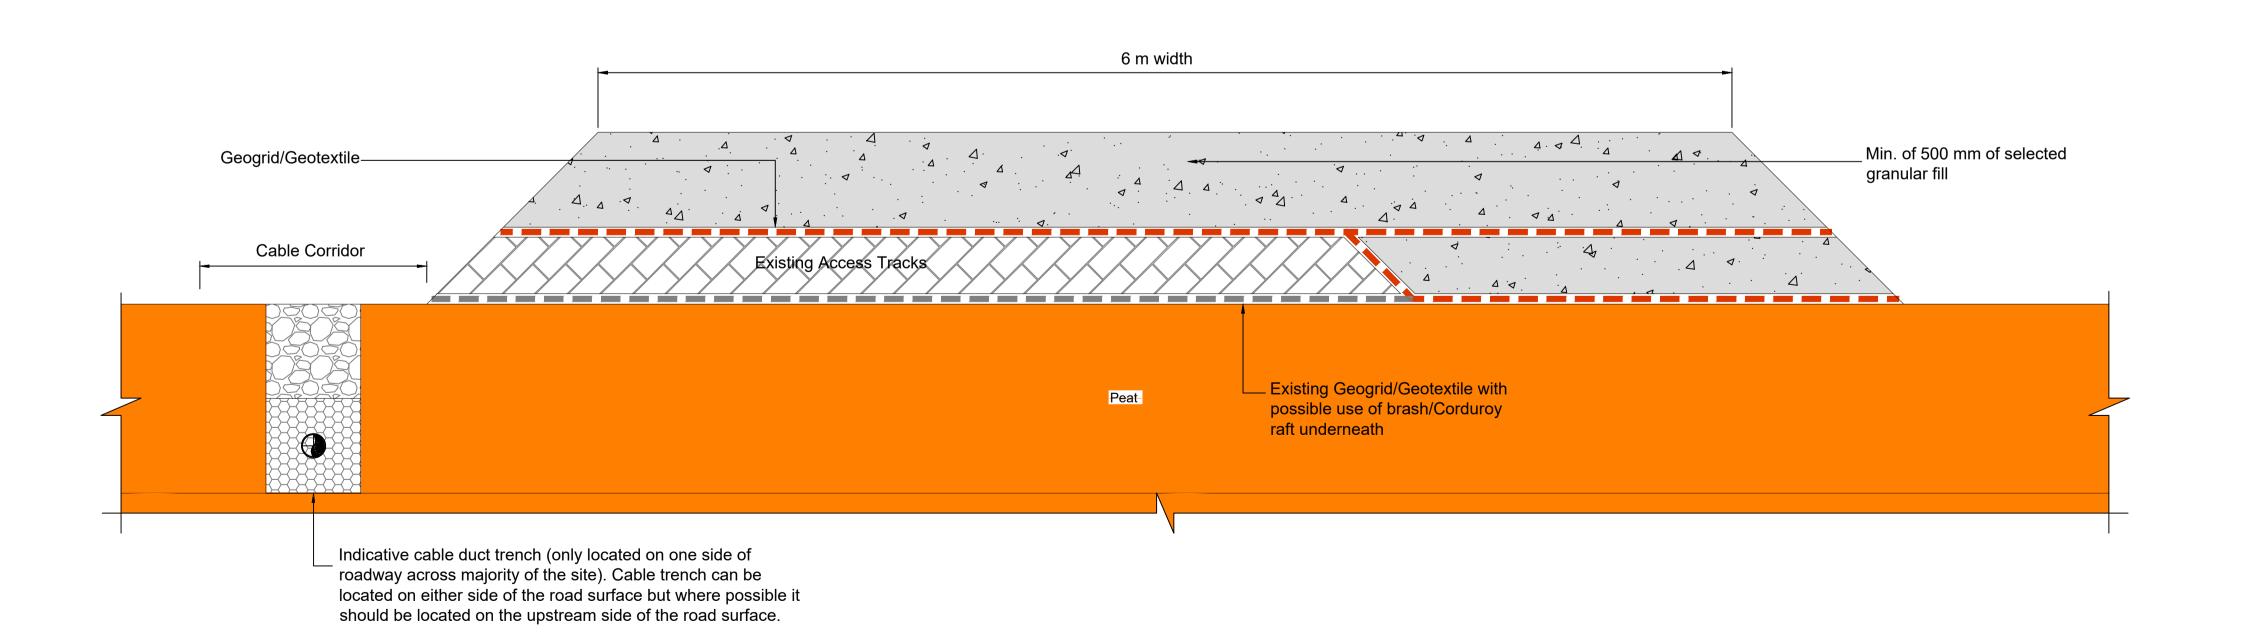

Project

DERRYGREENAGH POWER

BORD NA MÓNA POWERGEN LIMITED

Drawing Title

UPGRADE OF EXISTING FLOATING ACCESS TRACK - TYPICAL SECTION

| Date     | Scale (A1) | Drawn by | Checked by | Approved by |
|----------|------------|----------|------------|-------------|
| 20/11/23 | 1:20       | SM       | PC         | JMcD        |
| Status   |            |          | Dwg. No.   |             |