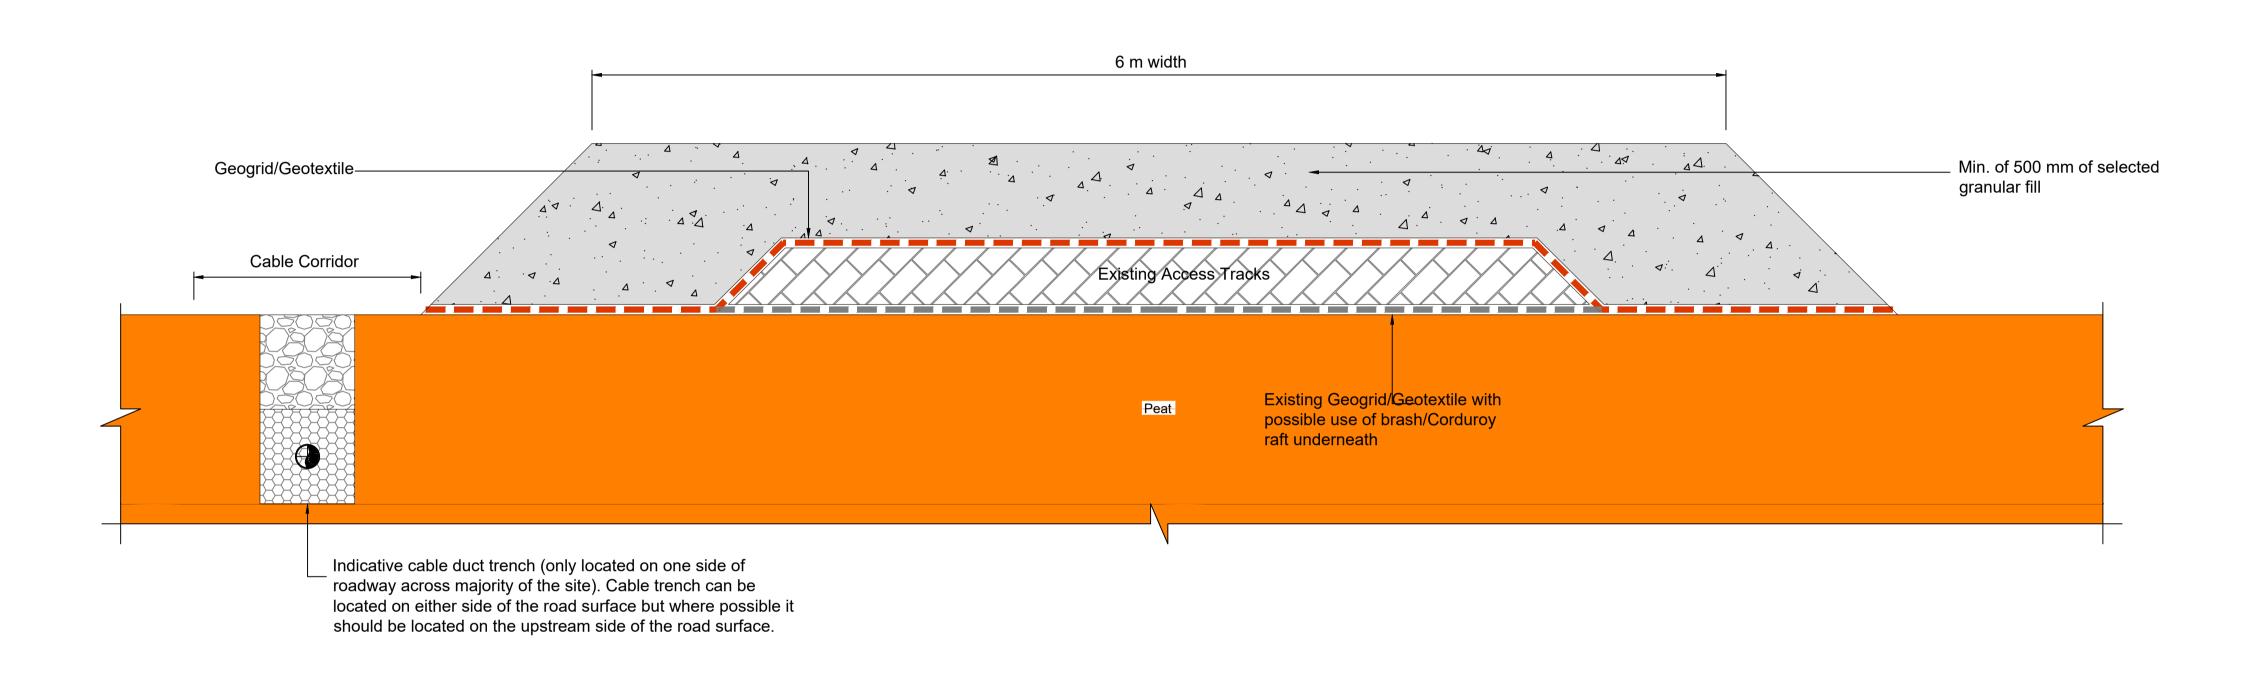

Project

DERRYGREENAGH POWER

BORD NA MÓNA POWERGEN LIMITED

Drawing Title

UPGRADE OF EXISTING FLOATING ACCESS TRACK - TYPICAL SECTION

| Date     | Scale (A1) | Drawn by | Checked by | Approved by |
|----------|------------|----------|------------|-------------|
| 20/11/23 | 1:20       | SM       | PC         | JMcD        |
| Status   |            |          | Dwg. No.   |             |