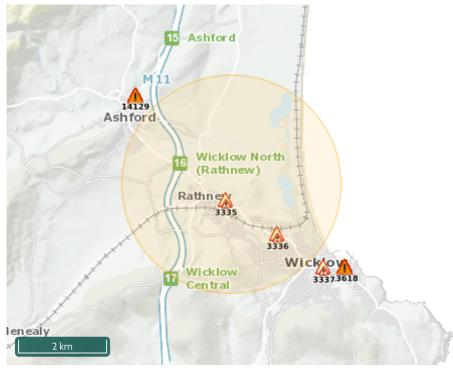

## 2 Results

| Name (Flood_ID)                                       | Start Date | <b>Event Location</b> |
|-------------------------------------------------------|------------|-----------------------|
| 1. A Rathnew Recurring (ID-3335)                      | n/a        | Approximate Point     |
| Additional Information: Reports (2) Press Archive (7) |            |                       |
| 2. 🛦 Burkeen Stream Wicklow Town Recurring (ID-3336)  | n/a        | Approximate Point     |
| Additional Information: Reports (2) Press Archive (0) |            |                       |