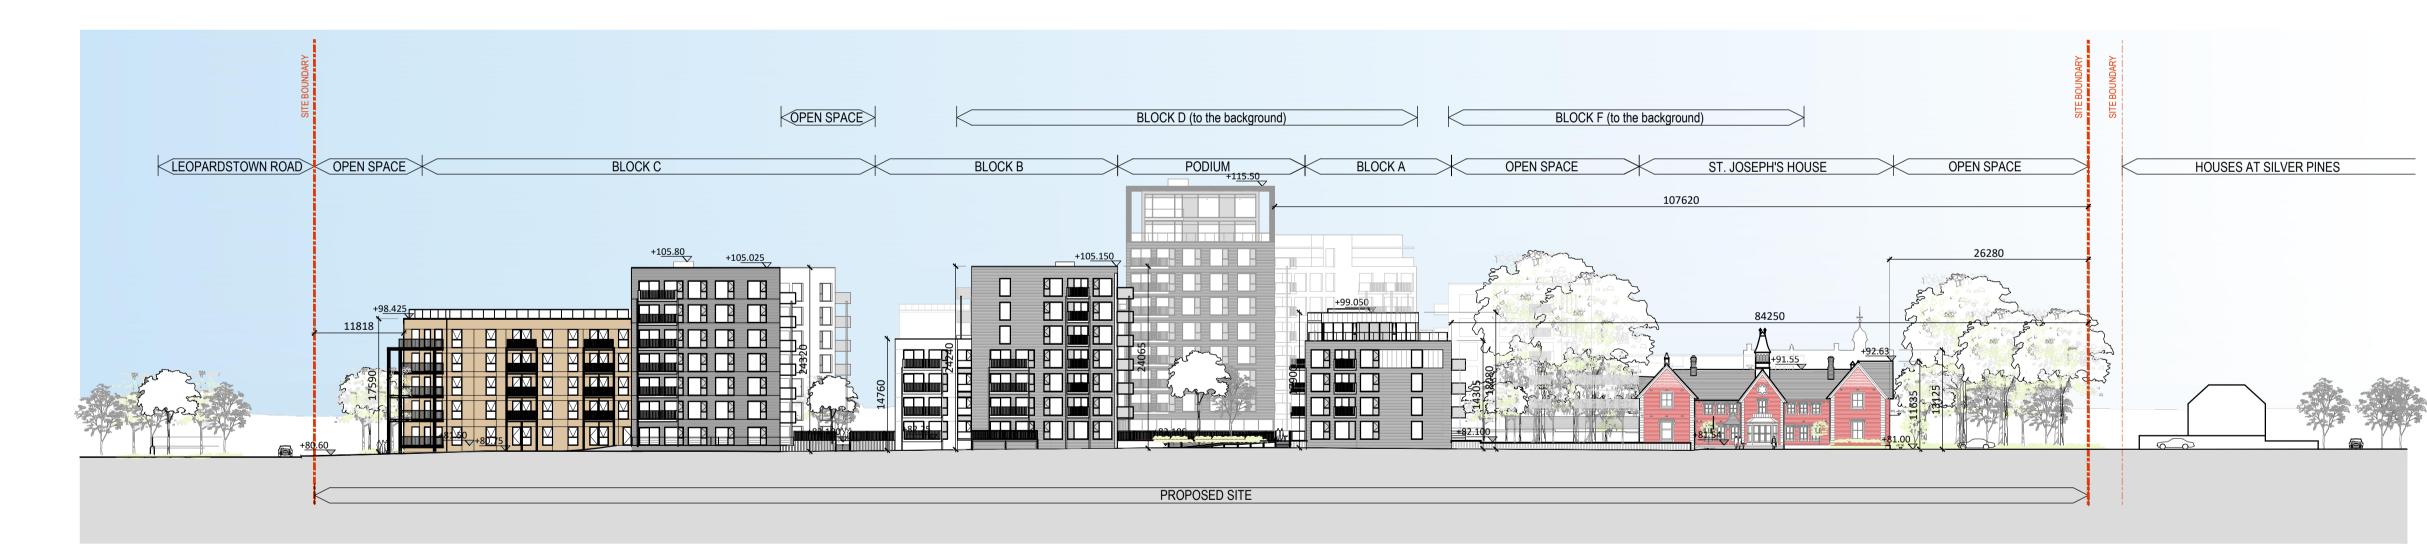

CONTEXTUAL ELEVATION D-D

| evision Description | Date | Rev. No. | Issued by |
|---------------------|------|----------|-----------|
|                     |      |          |           |
|                     |      |          |           |
|                     |      |          |           |
|                     |      |          |           |
|                     |      |          |           |
|                     |      |          |           |
|                     |      |          |           |
|                     |      |          |           |
|                     |      |          |           |
|                     |      |          |           |

Berwick Pines - Phase 2 Leopardstown Road, Dublin 18

Homeland Silverpines Ltd. lient:

Drawing Title: Contextual Elevations B-B & D-D Drawing No.: BP2-OMP-ZZ-ZZ-DR-A-2001

Suitability - Checked By - Date \_\_\_\_\_