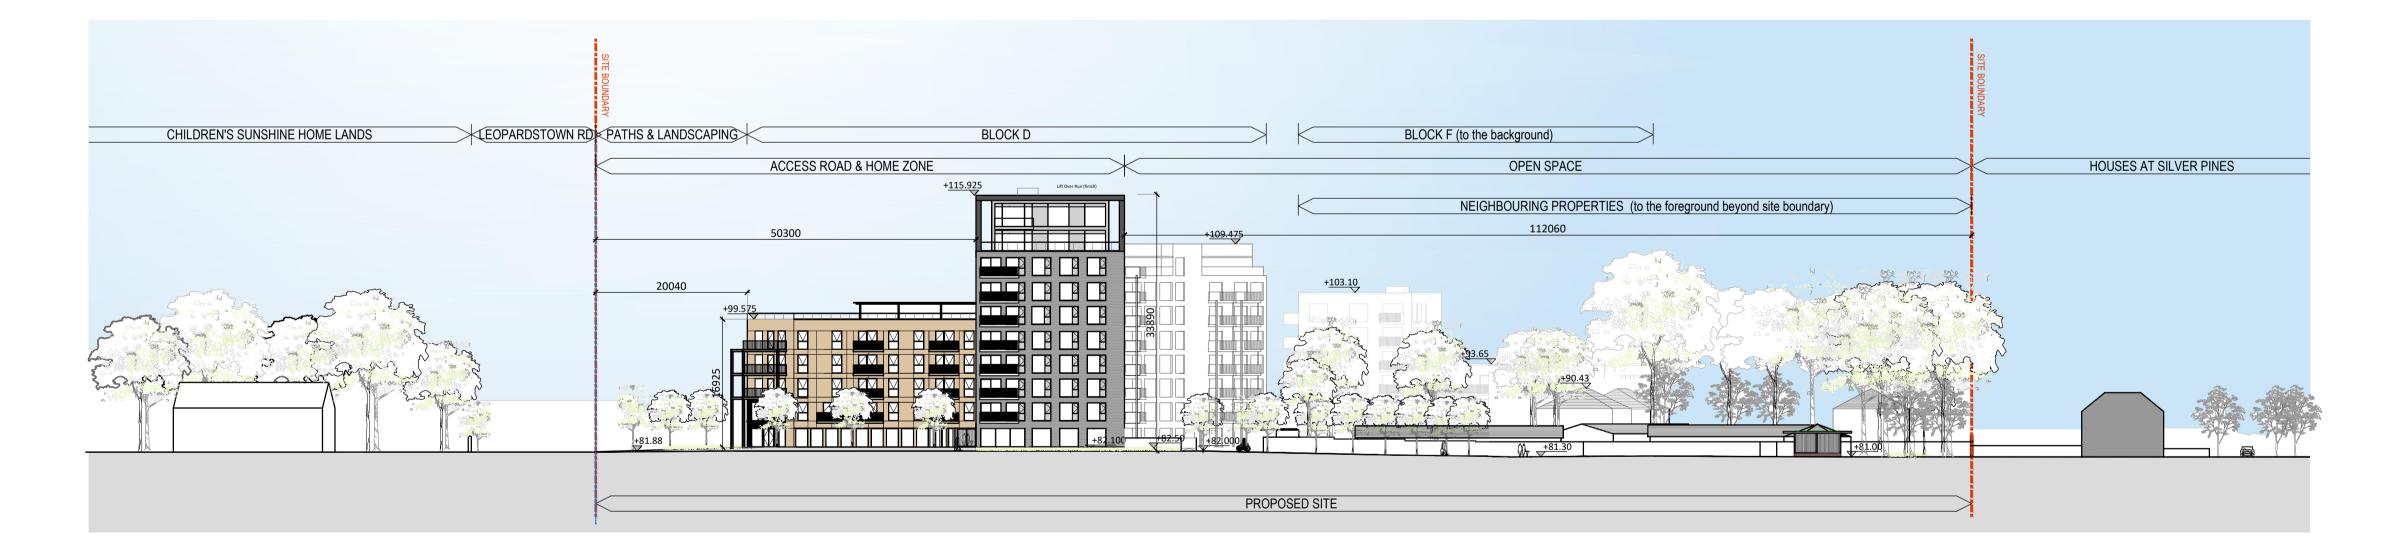

CONTEXTUAL ELEVATION D-D

| evision Description | Date | Rev. No. | Issued by |
|---------------------|------|----------|-----------|
|                     |      |          |           |
|                     |      |          |           |
|                     |      |          |           |
|                     |      |          |           |
|                     |      |          |           |
|                     |      |          |           |
|                     |      |          |           |
|                     |      |          |           |
|                     |      |          |           |
|                     |      |          |           |

Berwick Pines - Phase 2 Leopardstown Road, Dublin 18

Homeland Silverpines Ltd. lient:

Drawing Title: Contextual Elevations B-B & D-D Drawing No.: BP2-OMP-ZZ-ZZ-DR-A-2001

Suitability - Checked By - Date \_\_\_\_\_