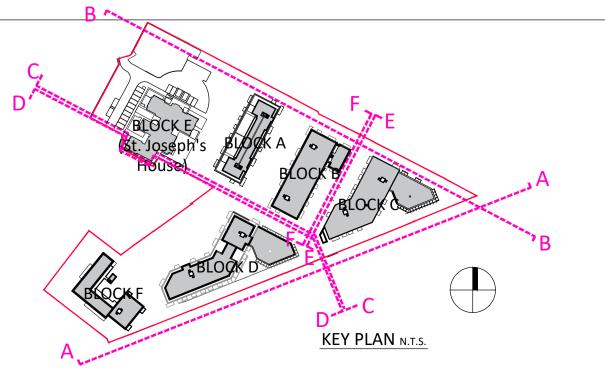

## CONTEXTUAL ELEVATION E-E

**CONTEXTUAL ELEVATION F-F** 

CONTEXTUAL ELEVATIONS

Project No.: 1611A Scale @ A1: 1:500 Date Rev. No. Issued by Ormahony pike **Revision Description** Project Lead: DM Date Printed: 24.09.2021 Drawn By: RD **Current Rev.:** architecture | urban design Dublin Cork email: info@omahonypike.com 26 South Mall The Chapel Model No.: BP2-OMP-ZZ-ZZ-DR-A-2000 tel: +353 1 202 7400 Mount St. Anne's Cork City , Milltown, Dublin 6 Co. Cork fax: +353 1 283 0822 D06 XN52 Ireland T12 R2RV Ireland Purpose: Planning www.omahonypike.com Berwick Pines - Phase 2 Project: Leopardstown Road, Dublin 18 Location: Homeland Silverpines Ltd. Client: Drawing Title: Contextual Elevations E-E & F-F Figured dimensions only to be used. This drawing is copyright of O'Mahony Pike Architects Ltd. All information is shared as per approved use in accordance with BS1192(2007) + A2(2016), Table 5; Standard Codes for Suitability of Models and Documents. Drawing No.: BP2-OMP-ZZ-ZZ-DR-A-2002 Suitability - Checked By - Date If 'Information Approval Check' is empty, this information has been shared at S0 - WIP.