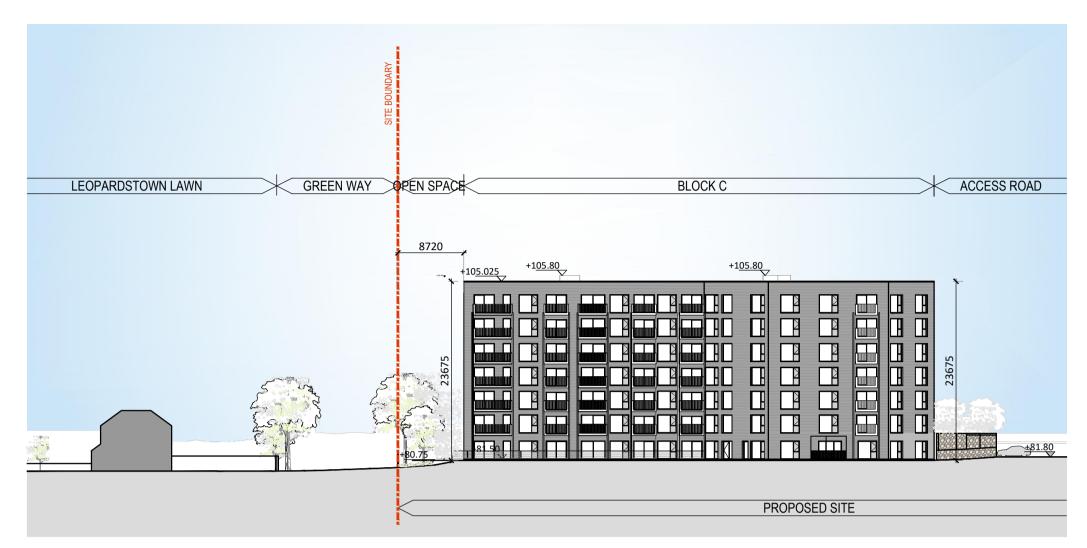

## CONTEXTUAL ELEVATION E-E

**CONTEXTUAL ELEVATION F-F** 

CONTEXTUAL ELEVATIONS

Project No.: 1611A Scale @ A1: 1:500 Date Rev. No. Issued by Ormahony pike **Revision Description** Project Lead: DM Date Printed: 24.09.2021 Drawn By: RD **Current Rev.:** architecture | urban design Dublin Cork email: info@omahonypike.com 26 South Mall The Chapel Model No.: BP2-OMP-ZZ-ZZ-DR-A-2000 tel: +353 1 202 7400 Mount St. Anne's Cork City , Milltown, Dublin 6 Co. Cork fax: +353 1 283 0822 D06 XN52 Ireland T12 R2RV Ireland Purpose: Planning www.omahonypike.com Berwick Pines - Phase 2 Project: Leopardstown Road, Dublin 18 Location: Homeland Silverpines Ltd. Client: Drawing Title: Contextual Elevations E-E & F-F Figured dimensions only to be used. This drawing is copyright of O'Mahony Pike Architects Ltd. All information is shared as per approved use in accordance with BS1192(2007) + A2(2016), Table 5; Standard Codes for Suitability of Models and Documents. Drawing No.: BP2-OMP-ZZ-ZZ-DR-A-2002 Suitability - Checked By - Date If 'Information Approval Check' is empty, this information has been shared at S0 - WIP.