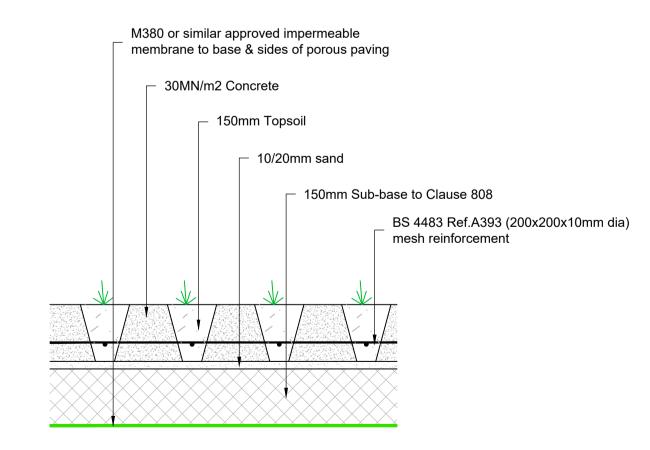

Permeable Block Paving Details

M380 or similar approved impermeable membrane to base & sides of porous paving 300mm Class 6f1/6f2 Capping base

PROJECT

Phase 1 Corrib Causeway Dyke Road, Galway