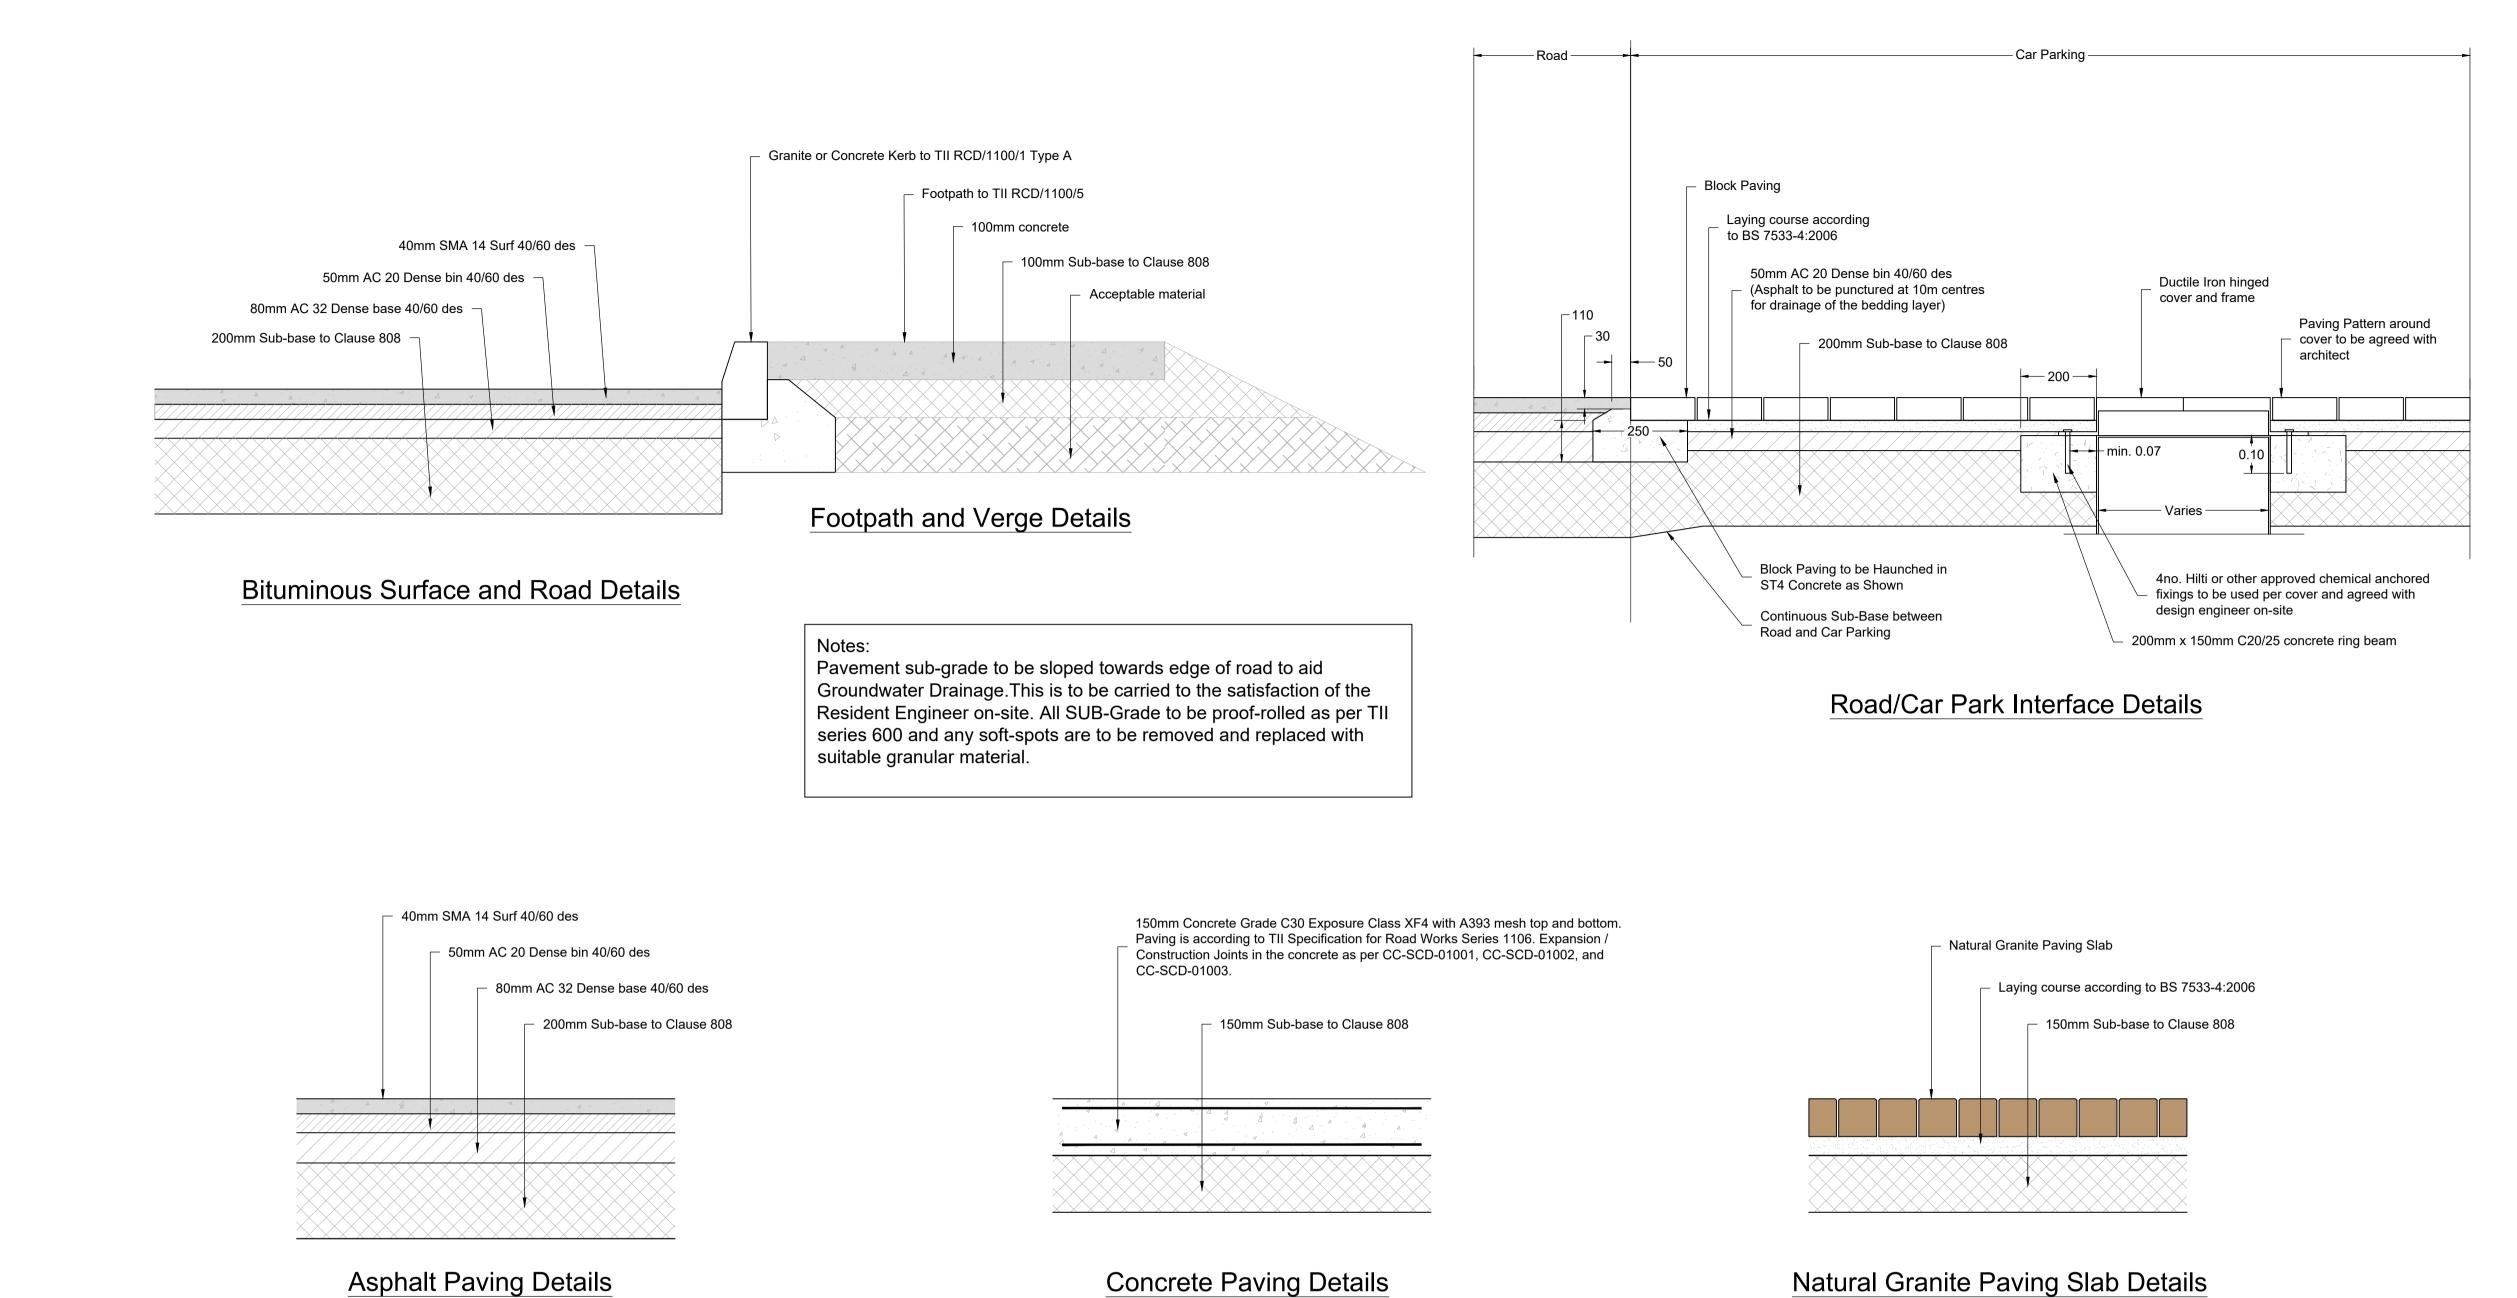

Permeable Block Paving Details

M380 or similar approved impermeable membrane to base & sides of porous paving 300mm Class 6f1/6f2 Capping base

PROJECT

Phase 1 Corrib Causeway Dyke Road, Galway