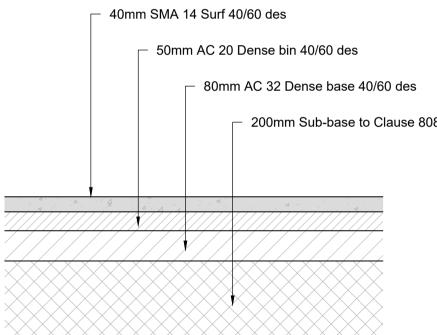

Permeable Block Paving Details

M380 or similar approved impermeable membrane to base & sides of porous paving 300mm Class 6f1/6f2 Capping base

PROJECT

Phase 1 Corrib Causeway Dyke Road, Galway