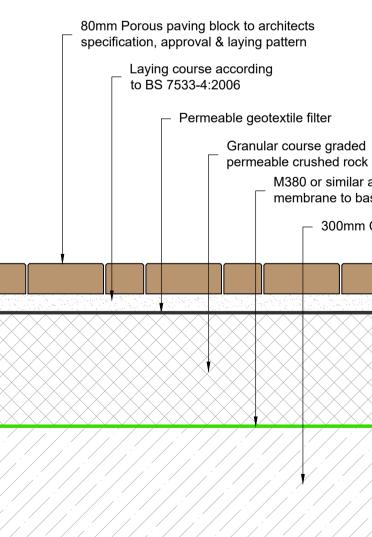

Permeable Block Paving Details

M380 or similar approved impermeable membrane to base & sides of porous paving 300mm Class 6f1/6f2 Capping base

PROJECT

Phase 1 Corrib Causeway Dyke Road, Galway