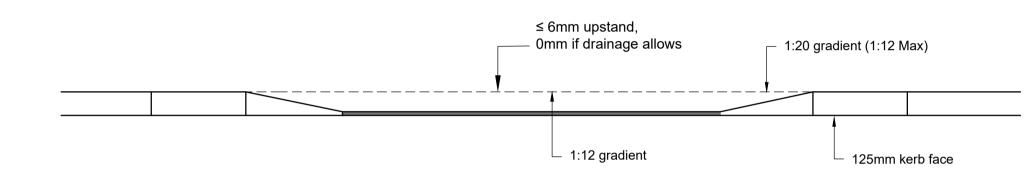

400x400 buff or grey tactile paving as per management guidelines 13.3 Regrade footway to create mobility Max grade 1:12 impaired dish ramp for cross-over Footpath Footpath Max grade 1:12 — 255x125 kerb Transition kerb Transition kerb **B**ullnose kerbingwith upstand not exceeding 6mm to clause 1101 Tactile Paving Plan

  8. REFER TO ARCHITECT DRAWINGS FOR ARCHITECTURAL
- DETAILS.

  9. REFER TO LANDSCAPE ARCHITECT DRAWINGS FOR LANDSCAPING DETAILS.
- 10.REFER TO TII STANDARD DETAIL DRAWING CC SCD 05137 FOR TACTILE PAVING DETAIL AND RECOMMENDED GRADIENTS - CONTROLLED PEDESTRIAN CROSSING