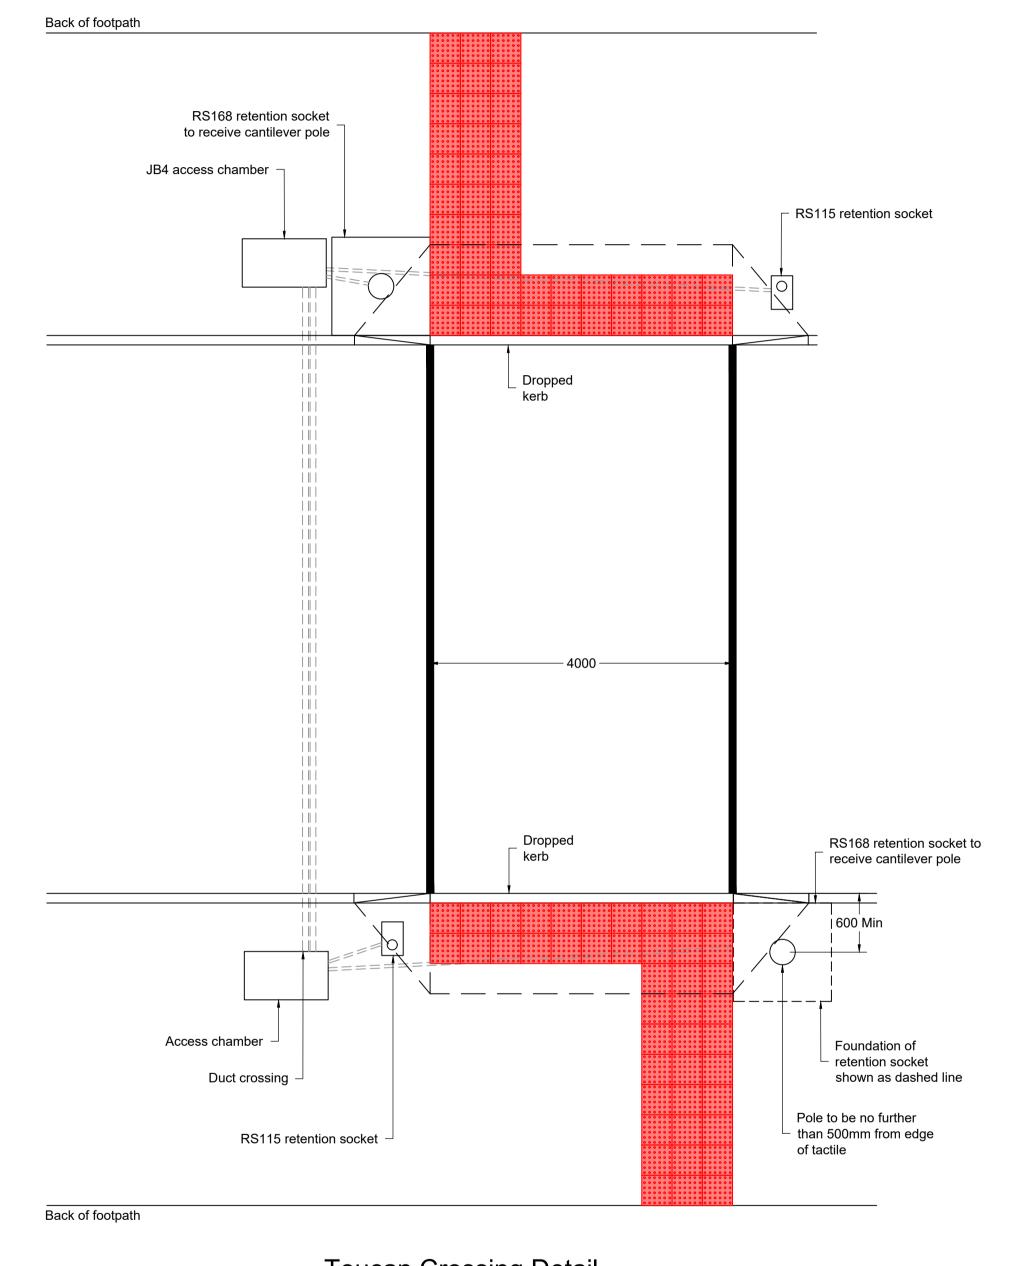

## Layout Plan Tactile Paving At Uncontrolled Crossings

**Toucan Crossing Detail** 

  8. REFER TO ARCHITECT DRAWINGS FOR ARCHITECTURAL
- DETAILS.

  9. REFER TO LANDSCAPE ARCHITECT DRAWINGS FOR LANDSCAPING DETAILS.
- 10.REFER TO TII STANDARD DETAIL DRAWING CC SCD 05137 FOR TACTILE PAVING DETAIL AND RECOMMENDED GRADIENTS - CONTROLLED PEDESTRIAN CROSSING