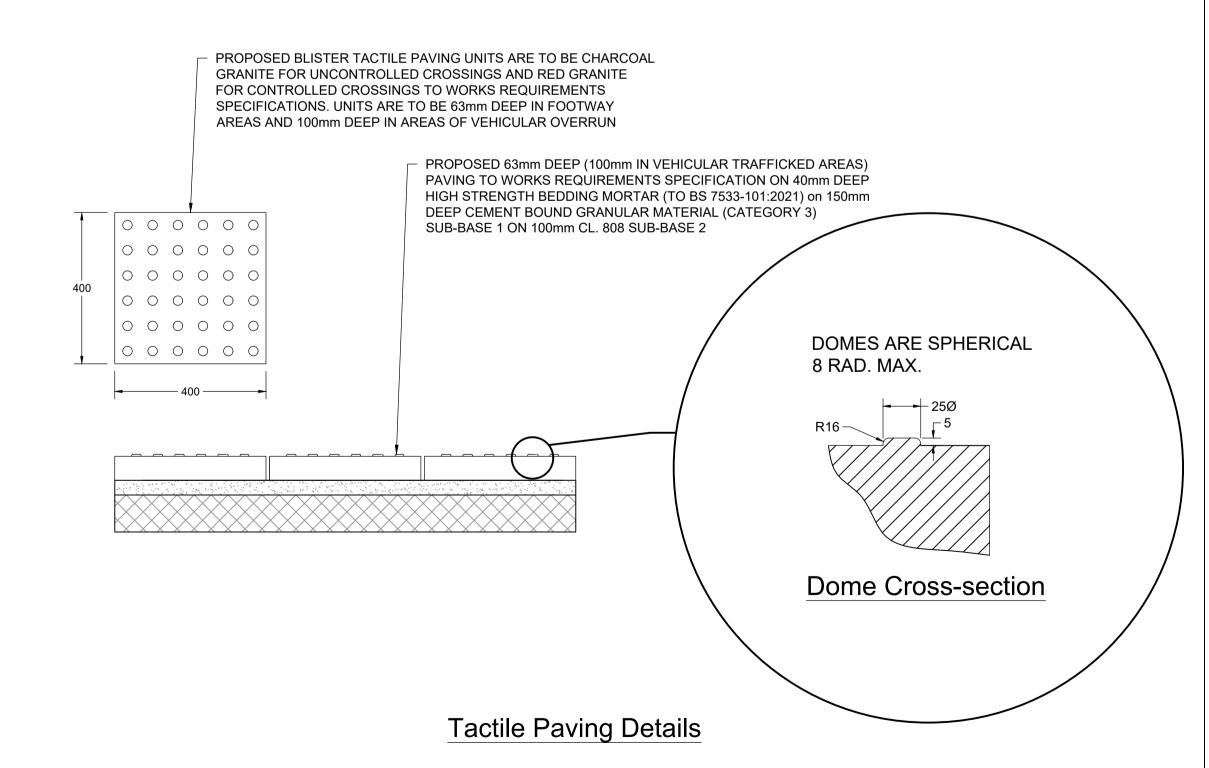

400x400 buff or grey tactile paving as per management guidelines 13.3 Regrade footway to create mobility Max grade 1:12 impaired dish ramp for cross-over Footpath Footpath Max grade 1:12 — 255x125 kerb Transition kerb Transition kerb **B**ullnose kerbingwith upstand not exceeding 6mm to clause 1101 Tactile Paving Plan