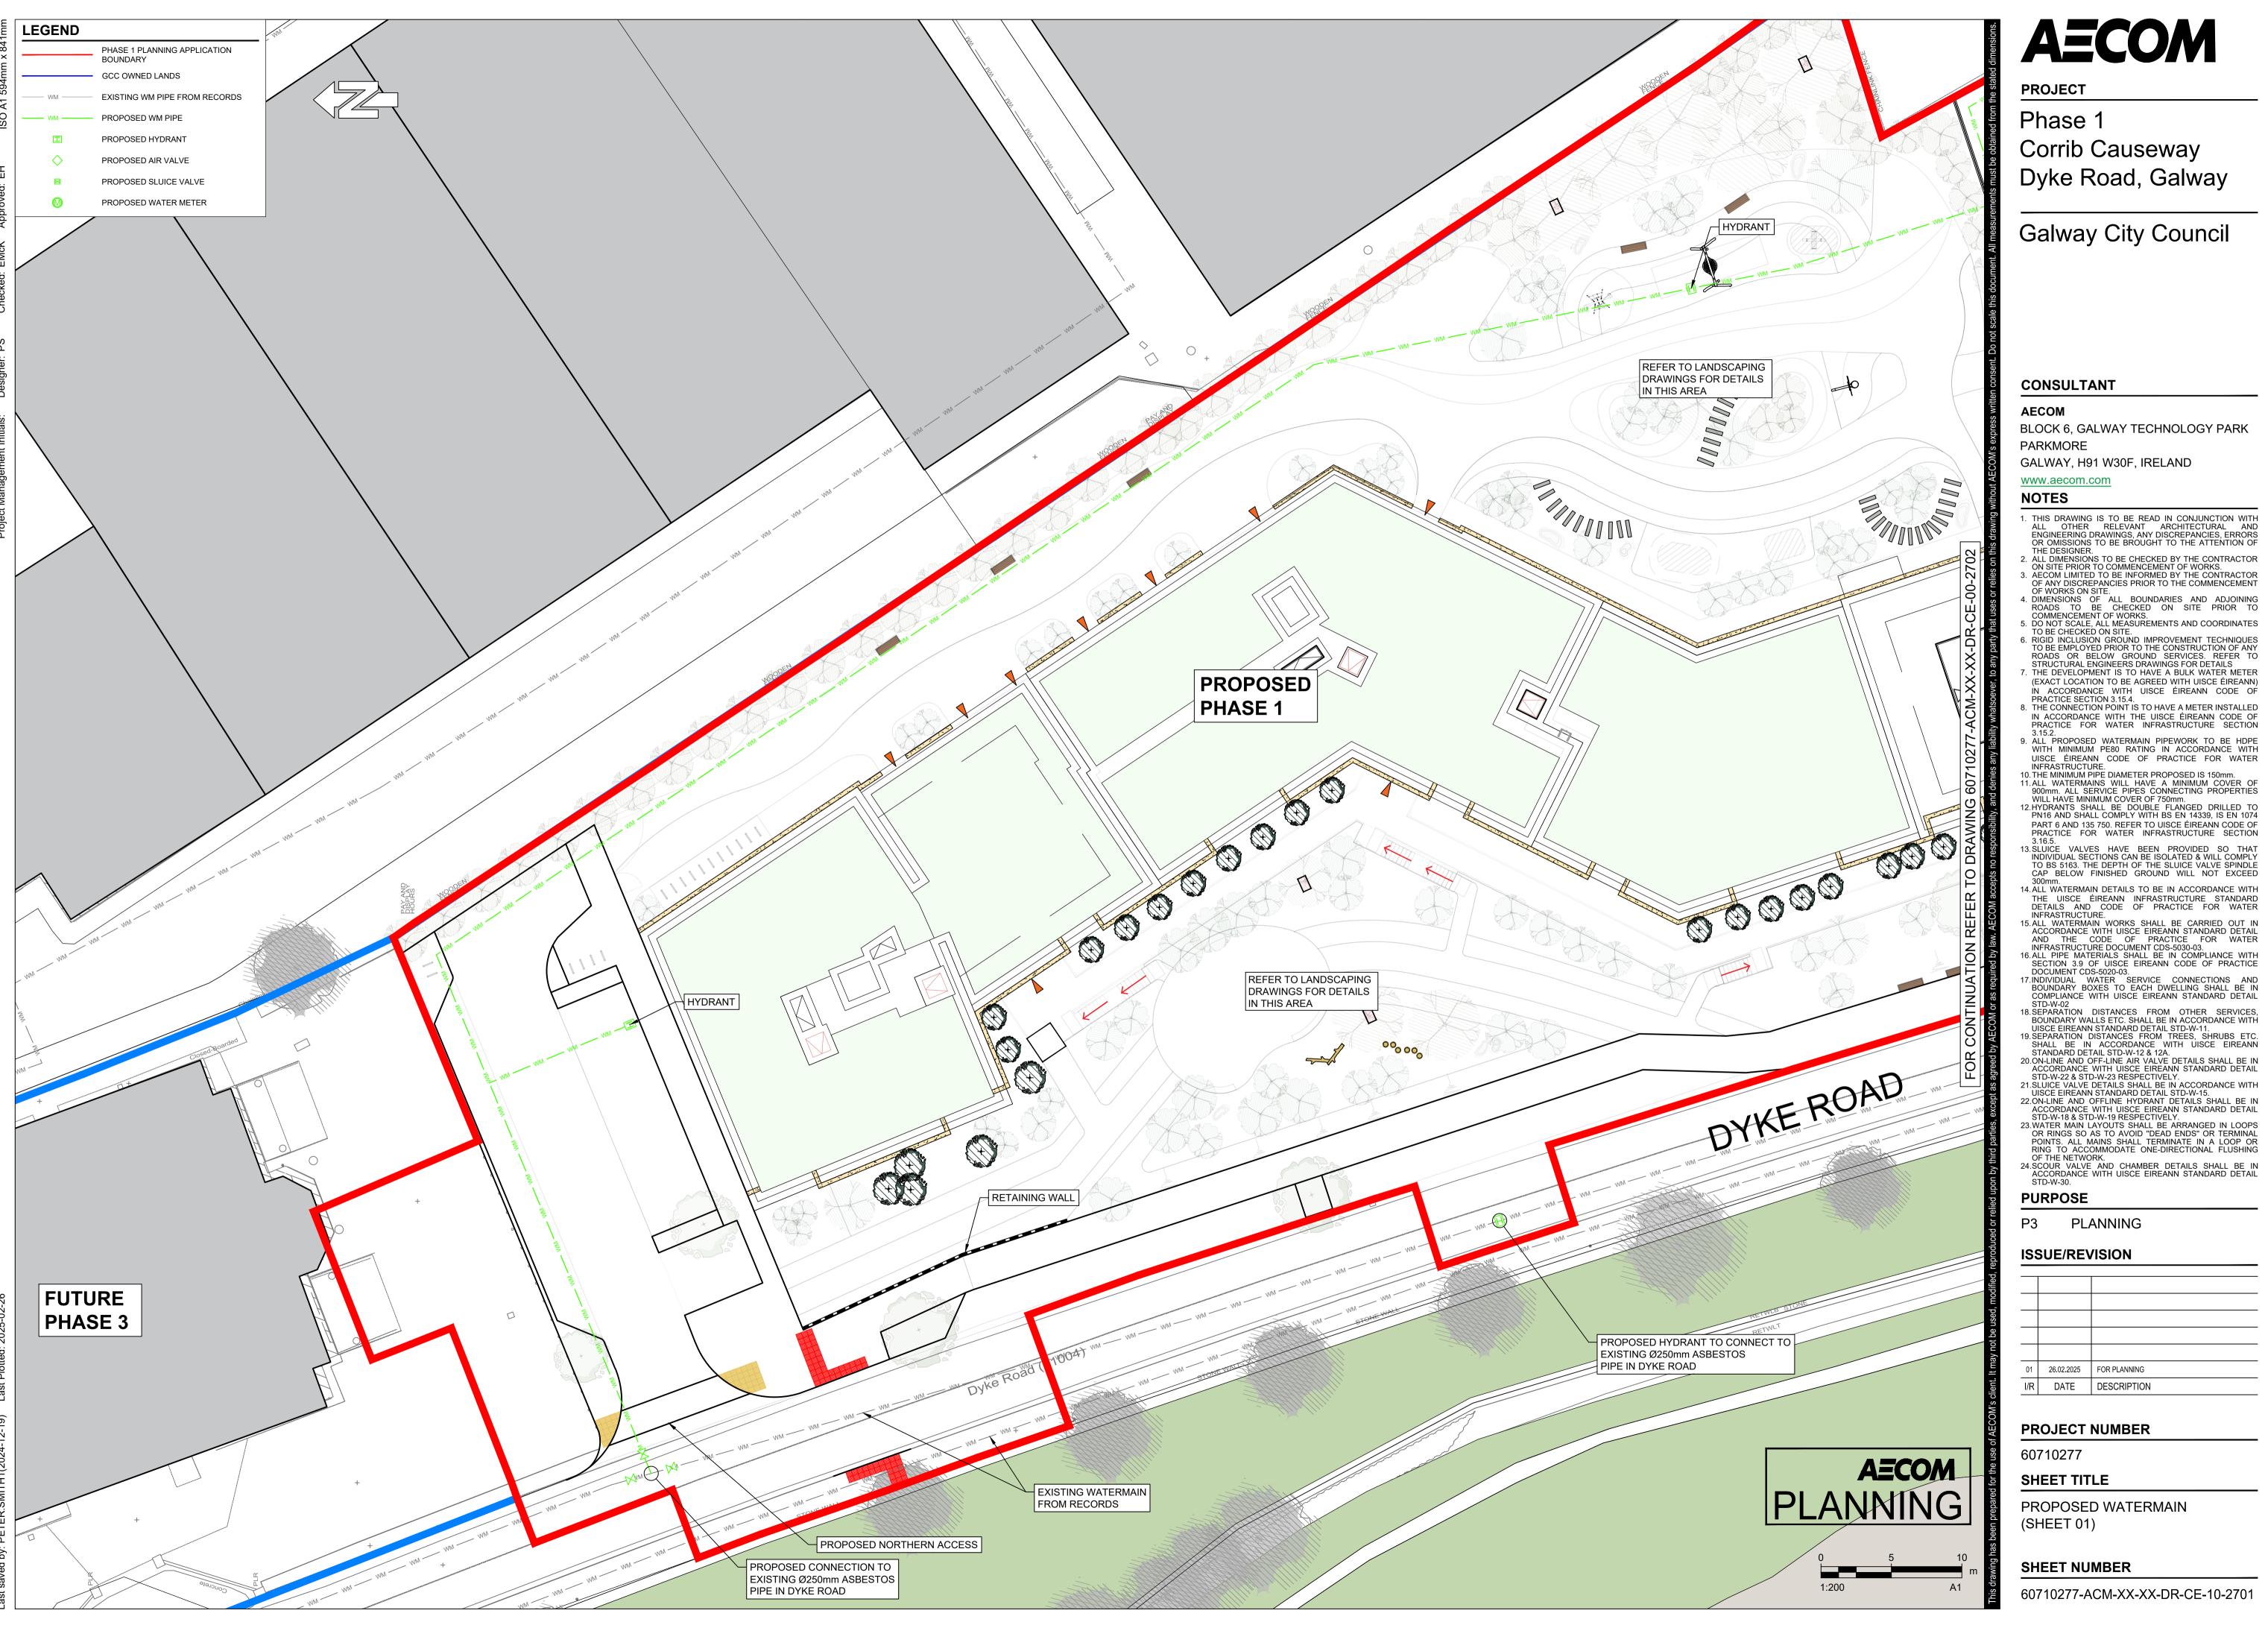

Corrib Causeway Dyke Road, Galway

BLOCK 6, GALWAY TECHNOLOGY PARK

GALWAY, H91 W30F, IRELAND

- 1. THIS DRAWING IS TO BE READ IN CONJUNCTION WITH ALL OTHER RELEVANT ARCHITECTURAL AND ENGINEERING DRAWINGS, ANY DISCREPANCIES, ERRORS OR OMISSIONS TO BE BROUGHT TO THE ATTENTION OF THE DESIGNER.

- 9. ALL PROPOSED WATERMAIN PIPEWORK TO BE HDPE WITH MINIMUM PE80 RATING IN ACCORDANCE WITH
- UISCE ÉIREANN CODE OF PRACTICE FOR WATER INFRASTRUCTURE.

  10. THE MINIMUM PIPE DIAMETER PROPOSED IS 150mm.

  11. ALL WATERMAINS WILL HAVE A MINIMUM COVER OF 900mm. ALL SERVICE PIPES CONNECTING PROPERTIES
- WILL HAVE MINIMUM COVER OF 750mm.

  12. HYDRANTS SHALL BE DOUBLE FLANGED DRILLED TO PN16 AND SHALL COMPLY WITH BS EN 14339, IS EN 1074 PART 6 AND 135 750. REFER TO UISCE ÉIREANN CODE OF PRACTICE FOR WATER INFRASTRUCTURE SECTION 3.16.5.
- 14. ALL WATERMAIN DETAILS TO BE IN ACCORDANCE WITH
- O.ALL PIPE MATERIALS STALL BE IN COMPLIANCE WITH SECTION 3.9 OF UISCE EIREANN CODE OF PRACTICE DOCUMENT CDS-5020-03. 7.INDIVIDUAL WATER SERVICE CONNECTIONS AND BOUNDARY BOXES TO EACH DWELLING SHALL BE IN COMPLIANCE WITH UISCE EIREANN STANDARD DETAIL
- STD-W-02 18.SEPARATION DISTANCES FROM OTHER SERVICES, BOUNDARY WALLS ETC. SHALL BE IN ACCORDANCE WITH

- 23.WATER MAIN LAYOUTS SHALL BE ARRANGED IN LOOPS OR RINGS SO AS TO AVOID "DEAD ENDS" OR TERMINAL POINTS. ALL MAINS SHALL TERMINATE IN A LOOP OR RING TO ACCOMMODATE ONE-DIRECTIONAL FLUSHING

| cilent. It may not be used, modili |     |            |              |
|------------------------------------|-----|------------|--------------|
|                                    |     |            |              |
|                                    |     |            |              |
|                                    |     |            |              |
|                                    |     |            |              |
|                                    | 01  | 26.02.2025 | FOR PLANNING |
|                                    | I/R | DATE       | DESCRIPTION  |
| 5                                  |     |            |              |

PROPOSED WATERMAIN

60710277-ACM-XX-XX-DR-CE-10-2701