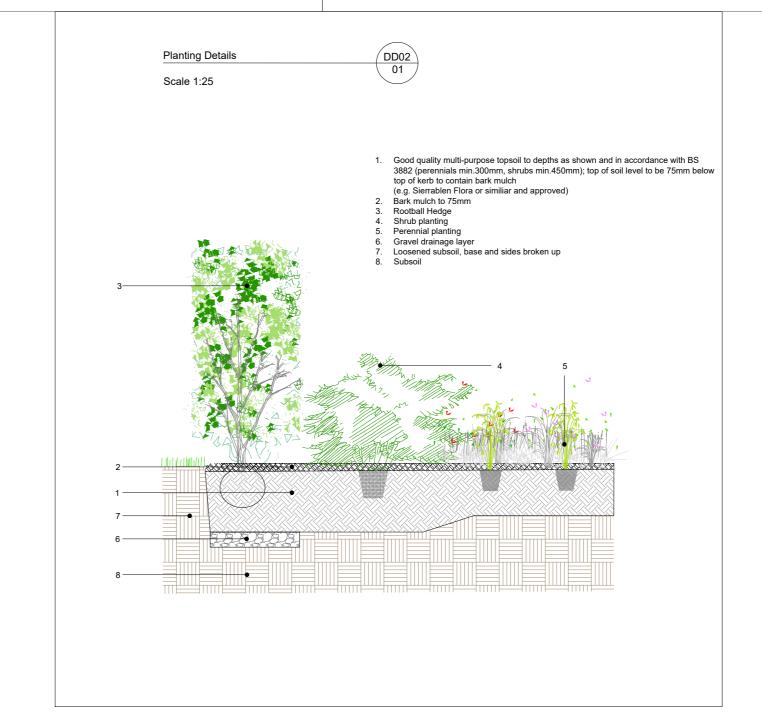

- This drawing is intended to show landscape architectural proposals only. Please refer to Architect's and Engineer's drawings for relevant details of buildings, structures, roads, parking,
- etc.

  The copyright of this drawing is vested with Murray & Associates. This drawing may not be copied or reproduced without written consent.

  All materials referred to on this drawing including plant species are indicative and subject to change following detailed site investigation. Significant changes, if any are required, will be referred to the relevant authority for agreement.

- This drawing is not suitable for use for construction purposes.

  Discrepancies to be referred to Murray & Associates for clarification.

## murray & associates

landscape architecture

|              | 44-45