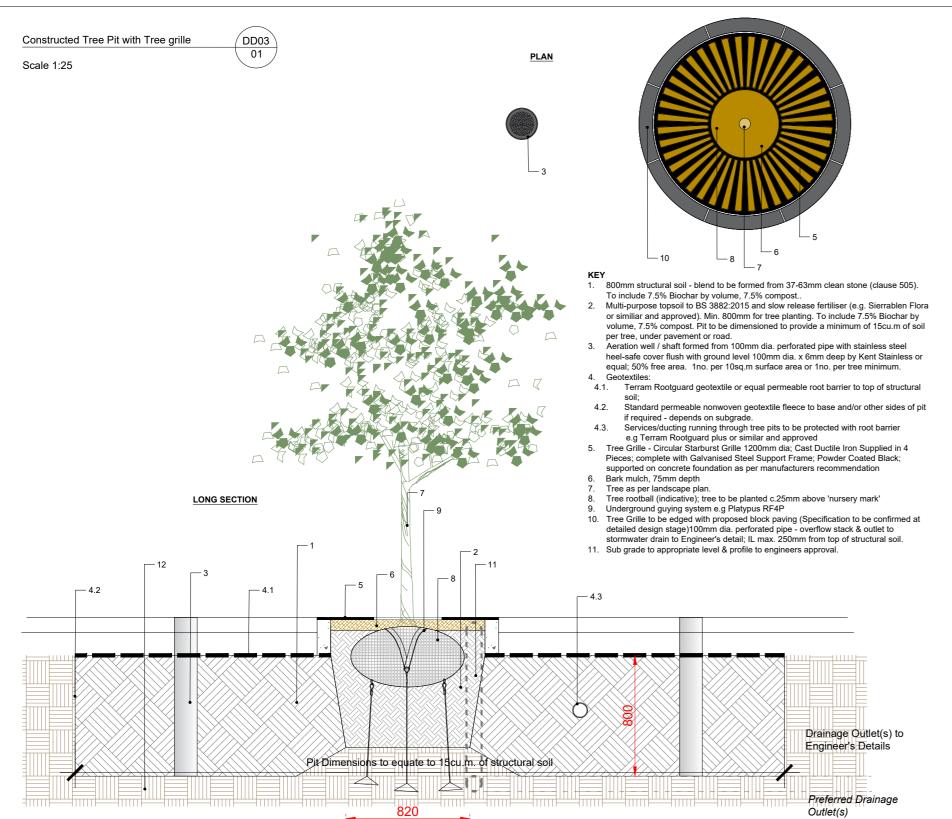

- This drawing is intended to show landscape architectural proposals only. Please refer to Architect's and Engineer's drawings for relevant details of buildings, structures, roads, parking,
- etc.

  The copyright of this drawing is vested with Murray & Associates. This drawing may not be copied or reproduced without written consent.

  All materials referred to on this drawing including plant species are indicative and subject to change following detailed site investigation. Significant changes, if any are required, will be referred to the relevant authority for agreement.

- This drawing is not suitable for use for construction purposes.

  Discrepancies to be referred to Murray & Associates for clarification.

## murray & associates

landscape architecture

|              | 44-45 Cl