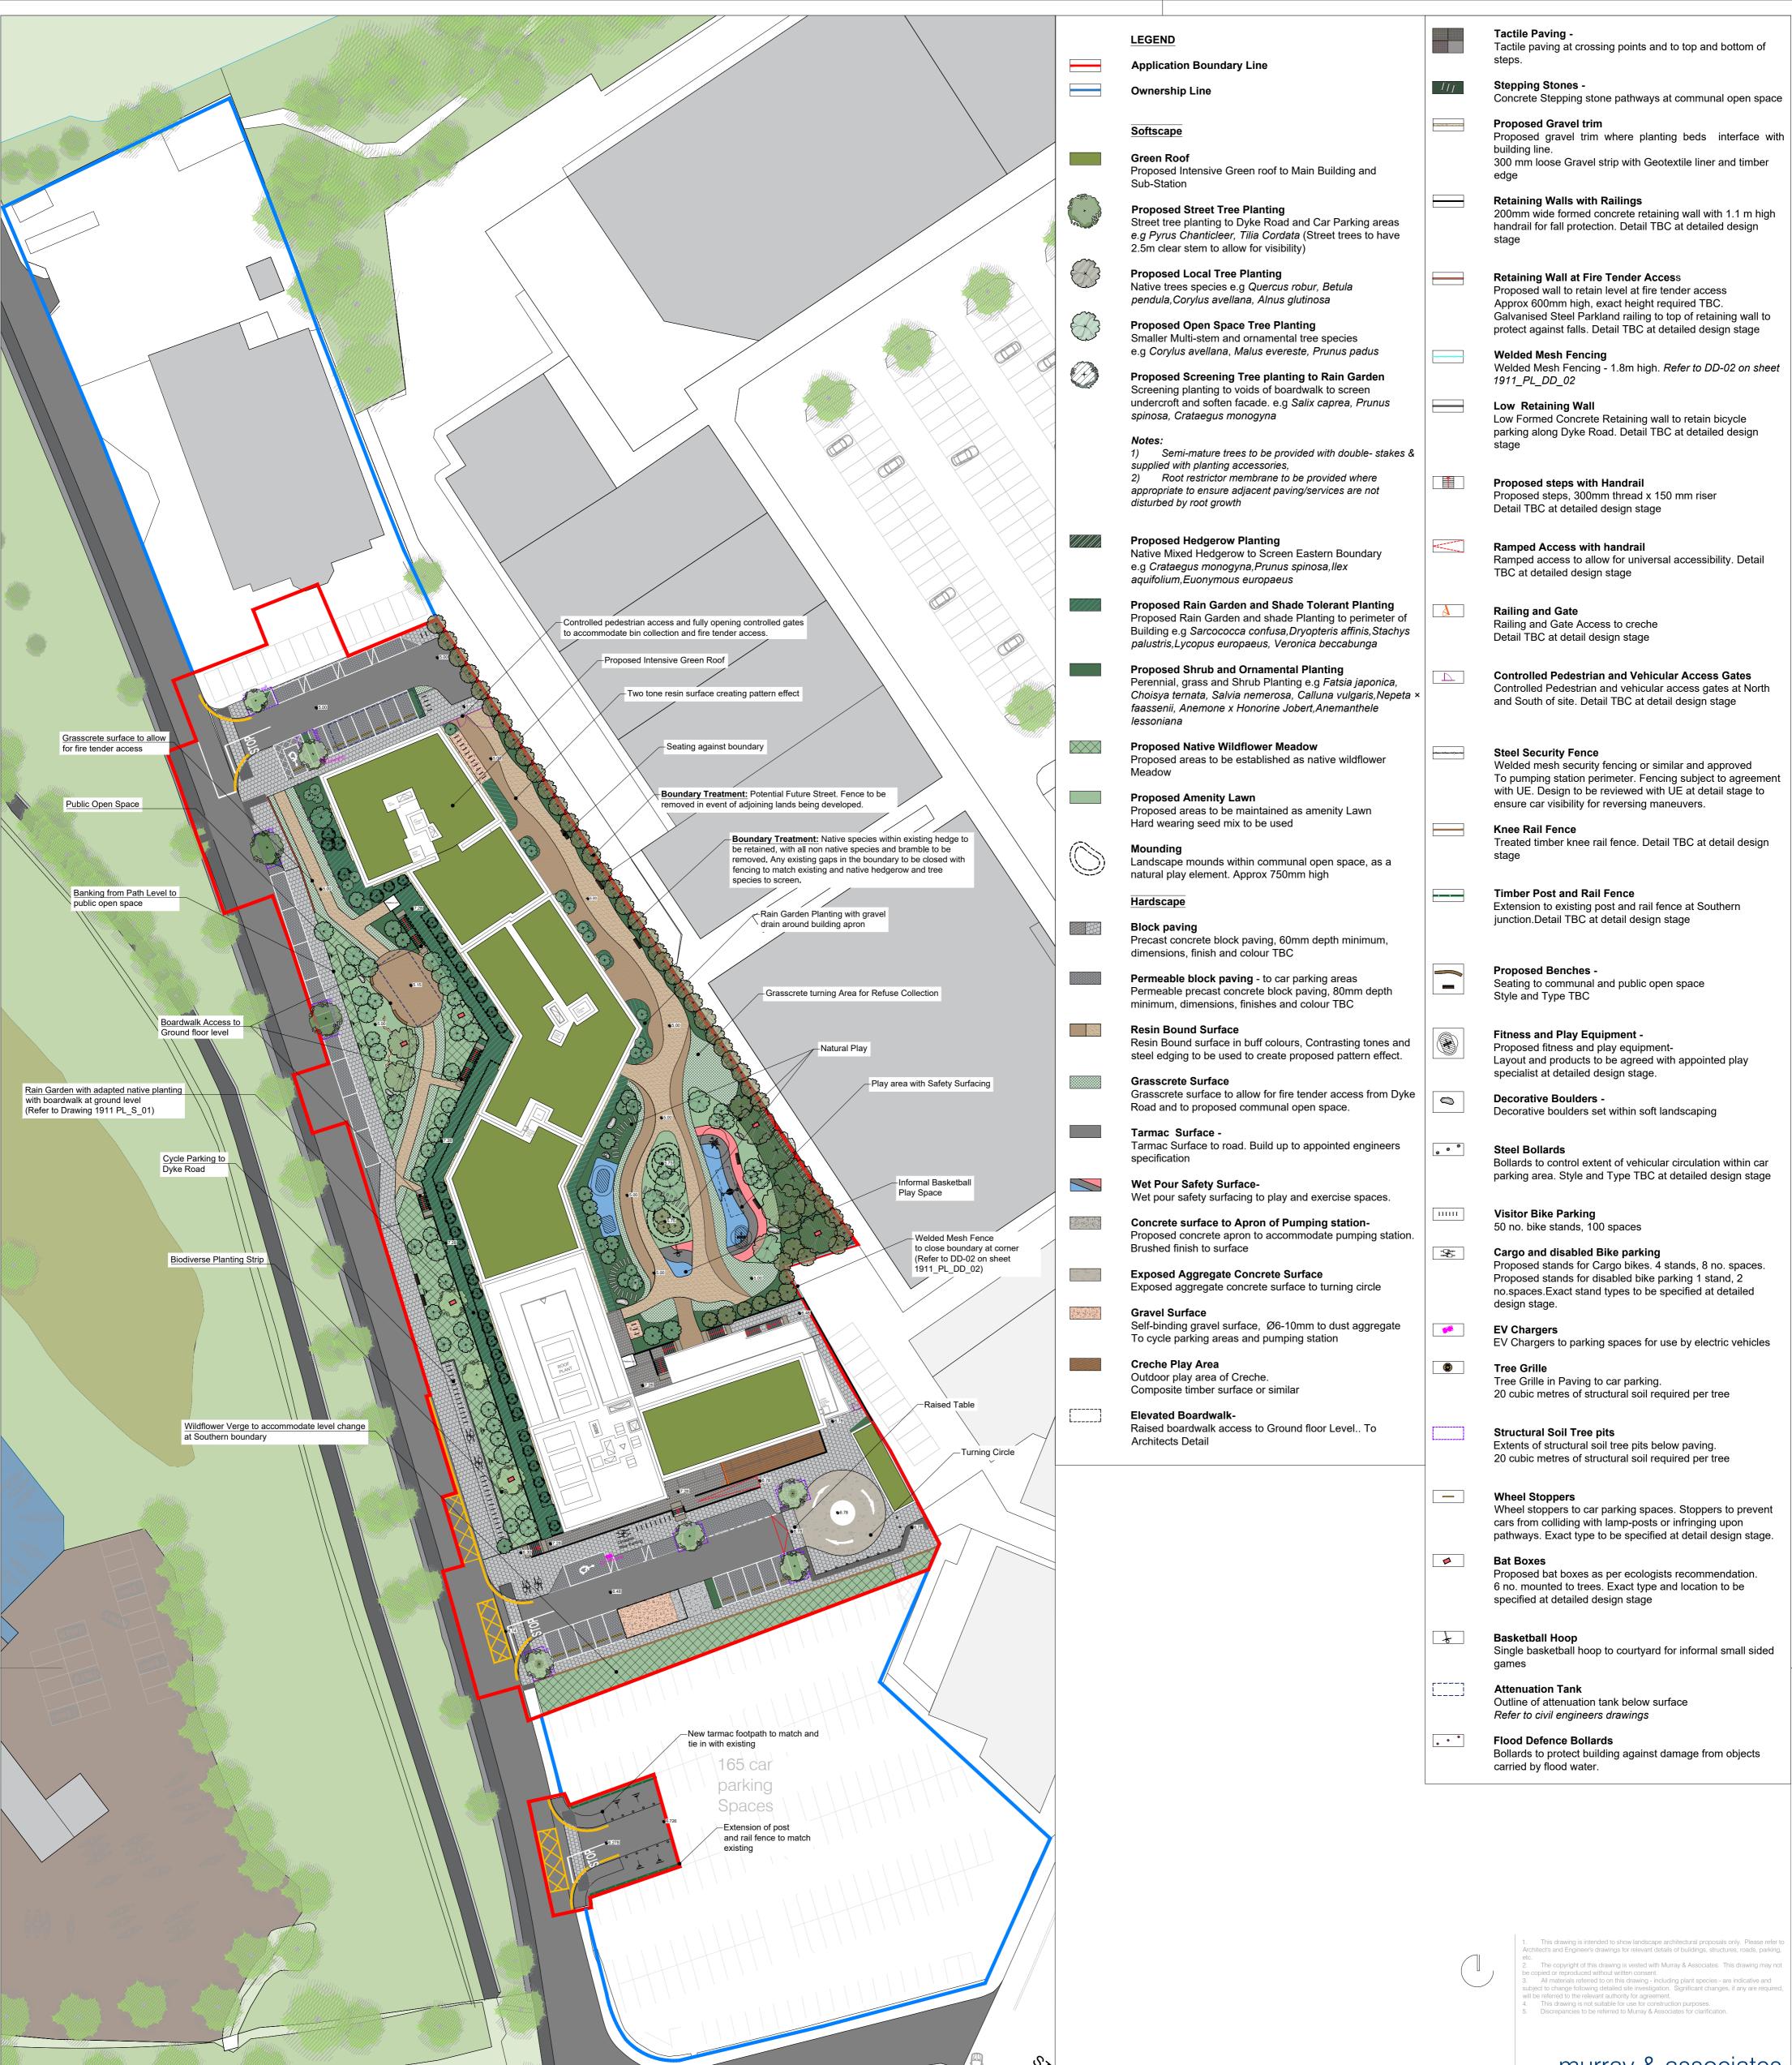

## murray & associates

landscape architecture

16 The Seapoint Building, mail@murray-associates.com

| D                       | KW   LP       |
|-------------------------|---------------|
| C   26/02/25  Planning  | KW LP         |
| B   31/01/25   Planning | KW LP         |
| A ∣ 14/01/25 ∣Draft     | KW LP         |
| 0   20/12/24  Draft     | KW LP         |
| REVIDATE   REVISION     | DRAWN   CHECK |

44-45 Clontarf Road, Dublin 3, D03 RF63

Galway City Council

PROJECT TITLE

Phase 1 - Corrib Causeway - Dyke Road

SHEET TITLE

Landscape Masterplan

 SHEET NO.
 SHEET SIZE

 1911\_PL\_P\_01
 A1

 SCALE
 REVISION

 1:500
 D

 STAGE
 DATE

 Planning
 19/03/2025

19/03/2025

Copyright Murray and Associates, 2024