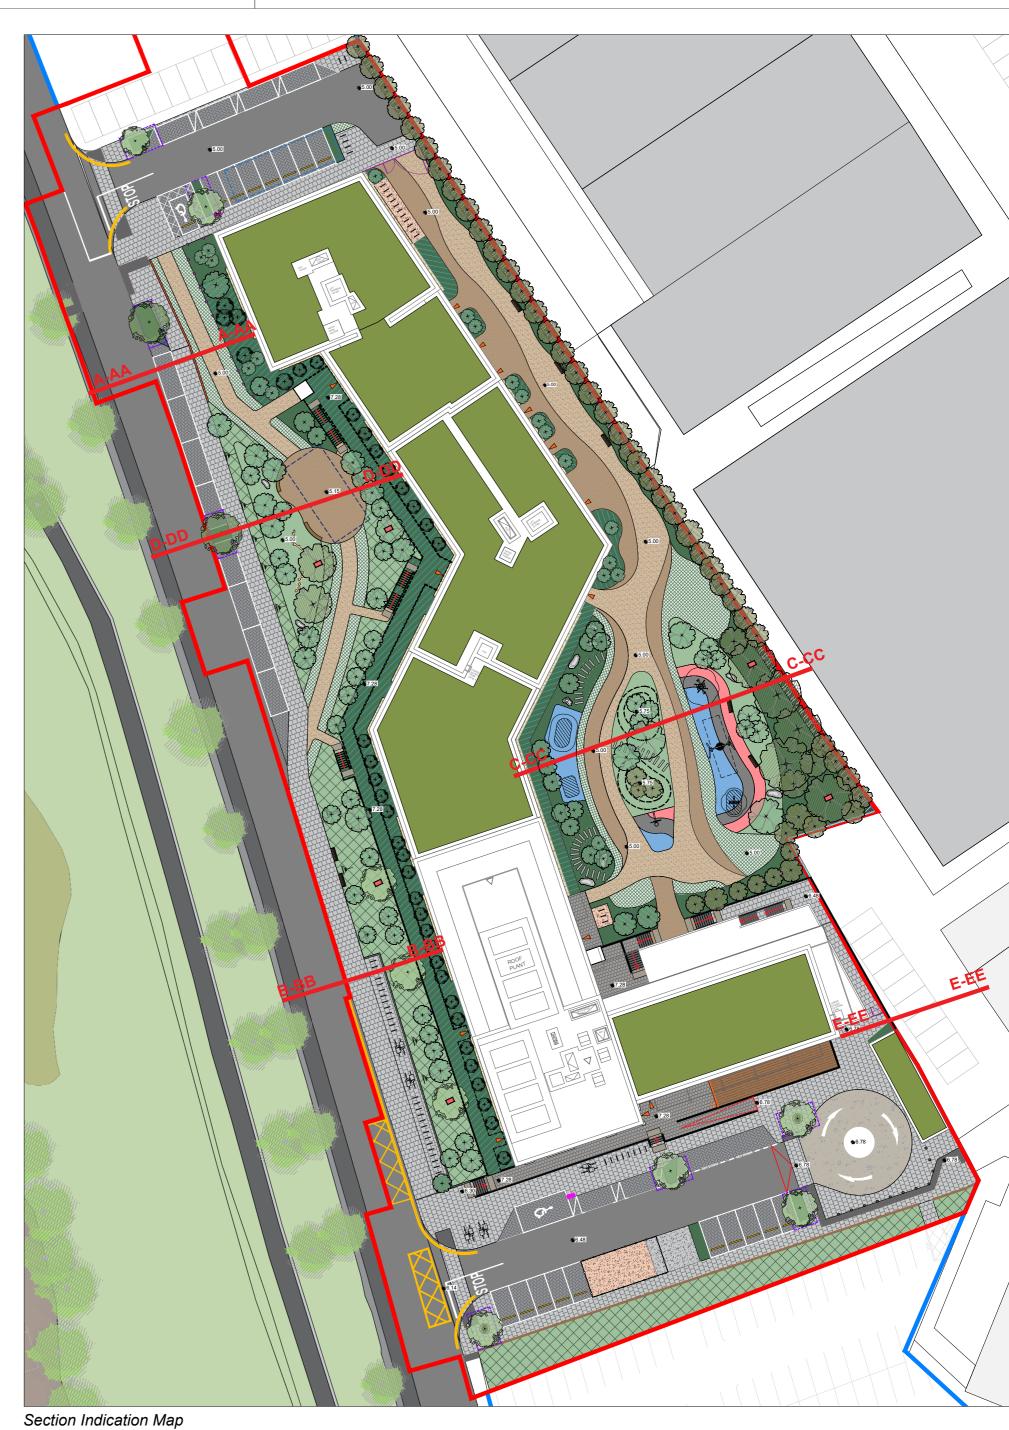

Section A-AA

Section B-BB

Section C-CC

Section D-DD

Section E-EE

|                                                                                                                                               | dscape architecture      |  |
|-----------------------------------------------------------------------------------------------------------------------------------------------|--------------------------|--|
| 16 The Seanoint B                                                                                                                             | landscape architectur    |  |
| 16 The Seapoint Building, mail@murray-associates.co<br>44-45 Clontarf Road, www.murray-associates.co<br>Dublin 3, D03 RF63 +353 (01) 854 0090 |                          |  |
|                                                                                                                                               |                          |  |
|                                                                                                                                               |                          |  |
| D   19/03/25   Planning                                                                                                                       | KW LP                    |  |
| C   26/02/25   Planning                                                                                                                       | KW LP                    |  |
| B   31/01/25   Planning                                                                                                                       | KW LP                    |  |
| A   14/01/25   Draft                                                                                                                          | KW LP                    |  |
| 0   20/12/24  Draft                                                                                                                           | KW   LP                  |  |
| Galway City Council  PROJECT TITLE  Phase 1 - Corrib Causeway - I  Road                                                                       | Dyke                     |  |
| SHEET TITLE  Landscape Sections                                                                                                               |                          |  |
| Landscape Sections  SHEET NO.                                                                                                                 | SHEET SIZE               |  |
| Landscape Sections                                                                                                                            | SHEET SIZE  A1  REVISION |  |