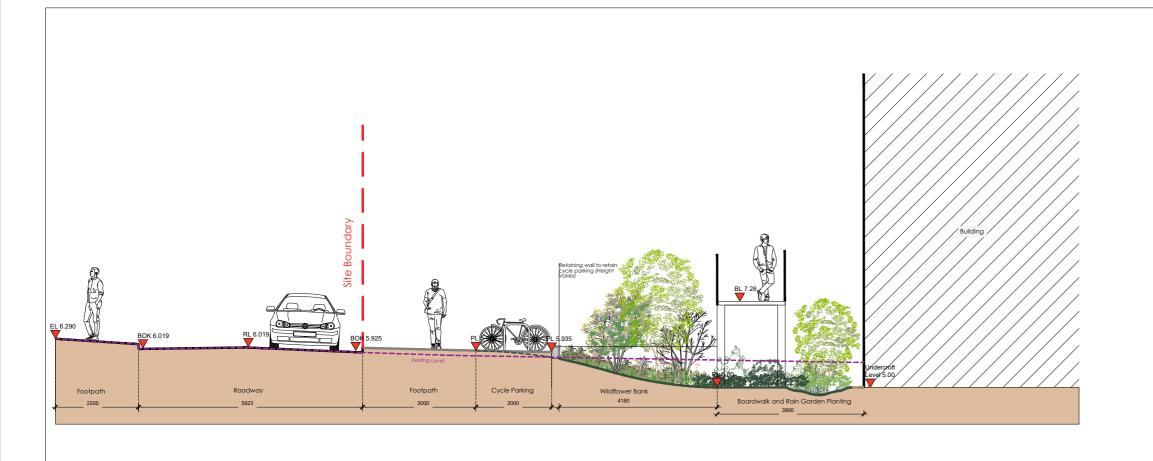

Section A-AA

Section B-BB

Section C-CC

Section D-DD

Section E-EE

|                                                                                                                                               | dscape architecture      |  |
|-----------------------------------------------------------------------------------------------------------------------------------------------|--------------------------|--|
| 16 The Seanoint B                                                                                                                             | landscape architectur    |  |
| 16 The Seapoint Building, mail@murray-associates.co<br>44-45 Clontarf Road, www.murray-associates.co<br>Dublin 3, D03 RF63 +353 (01) 854 0090 |                          |  |
|                                                                                                                                               |                          |  |
|                                                                                                                                               |                          |  |
| D   19/03/25   Planning                                                                                                                       | KW LP                    |  |
| C   26/02/25   Planning                                                                                                                       | KW LP                    |  |
| B   31/01/25   Planning                                                                                                                       | KW LP                    |  |
| A   14/01/25   Draft                                                                                                                          | KW LP                    |  |
| 0   20/12/24  Draft                                                                                                                           | KW   LP                  |  |
| Galway City Council  PROJECT TITLE  Phase 1 - Corrib Causeway - I  Road                                                                       | Dyke                     |  |
| SHEET TITLE  Landscape Sections                                                                                                               |                          |  |
| Landscape Sections  SHEET NO.                                                                                                                 | SHEET SIZE               |  |
| Landscape Sections                                                                                                                            | SHEET SIZE  A1  REVISION |  |