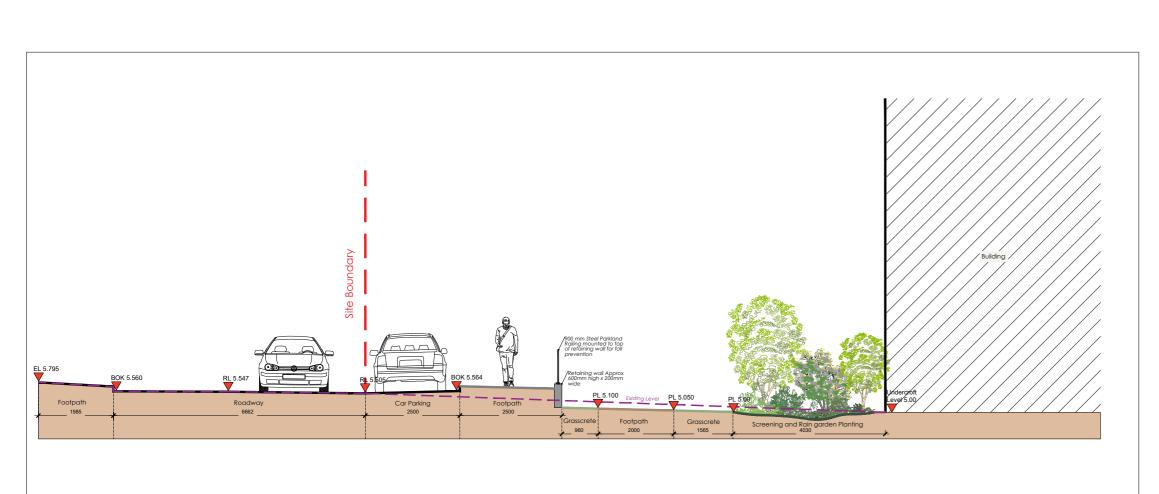

Section A-AA

Section B-BB

Section C-CC

Section D-DD

Section E-EE

|                                                                                                                                               | dscape architecture      |  |
|-----------------------------------------------------------------------------------------------------------------------------------------------|--------------------------|--|
| 16 The Seanoint B                                                                                                                             | landscape architectur    |  |
| 16 The Seapoint Building, mail@murray-associates.co<br>44-45 Clontarf Road, www.murray-associates.co<br>Dublin 3, D03 RF63 +353 (01) 854 0090 |                          |  |
|                                                                                                                                               |                          |  |
|                                                                                                                                               |                          |  |
| D   19/03/25   Planning                                                                                                                       | KW LP                    |  |
| C   26/02/25   Planning                                                                                                                       | KW LP                    |  |
| B   31/01/25   Planning                                                                                                                       | KW LP                    |  |
| A   14/01/25   Draft                                                                                                                          | KW LP                    |  |
| 0   20/12/24  Draft                                                                                                                           | KW   LP                  |  |
| Galway City Council  PROJECT TITLE  Phase 1 - Corrib Causeway - I  Road                                                                       | Dyke                     |  |
| SHEET TITLE  Landscape Sections                                                                                                               |                          |  |
| Landscape Sections  SHEET NO.                                                                                                                 | SHEET SIZE               |  |
| Landscape Sections                                                                                                                            | SHEET SIZE  A1  REVISION |  |