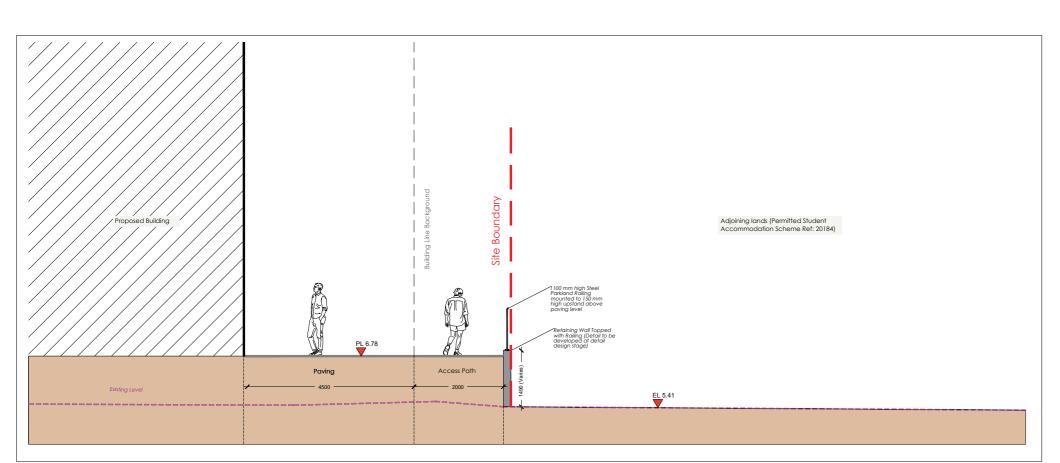

Section A-AA

Section B-BB

Section C-CC

Section D-DD

Section E-EE

|                                                                                                                                               | dscape architecture      |  |
|-----------------------------------------------------------------------------------------------------------------------------------------------|--------------------------|--|
| 16 The Seanoint B                                                                                                                             | landscape architectur    |  |
| 16 The Seapoint Building, mail@murray-associates.co<br>44-45 Clontarf Road, www.murray-associates.co<br>Dublin 3, D03 RF63 +353 (01) 854 0090 |                          |  |
|                                                                                                                                               |                          |  |
|                                                                                                                                               |                          |  |
| D   19/03/25   Planning                                                                                                                       | KW LP                    |  |
| C   26/02/25   Planning                                                                                                                       | KW LP                    |  |
| B   31/01/25   Planning                                                                                                                       | KW LP                    |  |
| A   14/01/25   Draft                                                                                                                          | KW LP                    |  |
| 0   20/12/24  Draft                                                                                                                           | KW   LP                  |  |
| Galway City Council  PROJECT TITLE  Phase 1 - Corrib Causeway - I  Road                                                                       | Dyke                     |  |
| SHEET TITLE  Landscape Sections                                                                                                               |                          |  |
| Landscape Sections  SHEET NO.                                                                                                                 | SHEET SIZE               |  |
| Landscape Sections                                                                                                                            | SHEET SIZE  A1  REVISION |  |