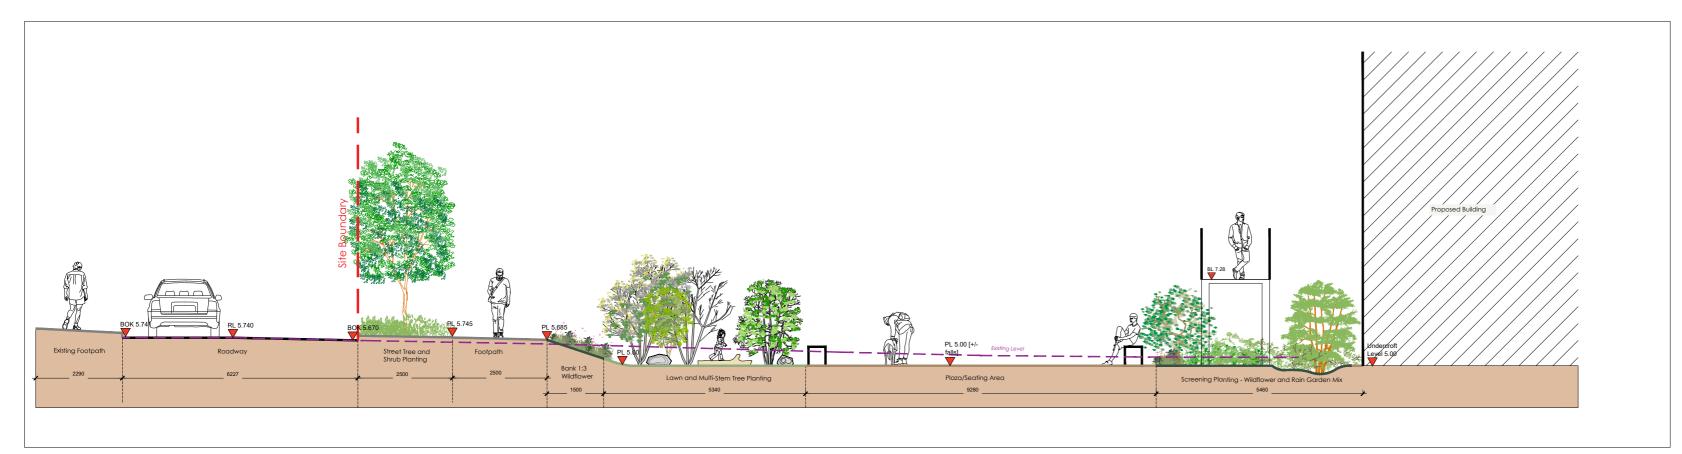

Section A-AA

Section B-BB

Section C-CC

Section D-DD

Section E-EE

|                                                                                                                                               | dscape architecture      |  |
|-----------------------------------------------------------------------------------------------------------------------------------------------|--------------------------|--|
| 16 The Seanoint B                                                                                                                             | landscape architectur    |  |
| 16 The Seapoint Building, mail@murray-associates.co<br>44-45 Clontarf Road, www.murray-associates.co<br>Dublin 3, D03 RF63 +353 (01) 854 0090 |                          |  |
|                                                                                                                                               |                          |  |
|                                                                                                                                               |                          |  |
| D   19/03/25   Planning                                                                                                                       | KW LP                    |  |
| C   26/02/25   Planning                                                                                                                       | KW LP                    |  |
| B   31/01/25   Planning                                                                                                                       | KW LP                    |  |
| A   14/01/25   Draft                                                                                                                          | KW LP                    |  |
| 0   20/12/24  Draft                                                                                                                           | KW   LP                  |  |
| Galway City Council  PROJECT TITLE  Phase 1 - Corrib Causeway - I  Road                                                                       | Dyke                     |  |
| SHEET TITLE  Landscape Sections                                                                                                               |                          |  |
| Landscape Sections  SHEET NO.                                                                                                                 | SHEET SIZE               |  |
| Landscape Sections                                                                                                                            | SHEET SIZE  A1  REVISION |  |