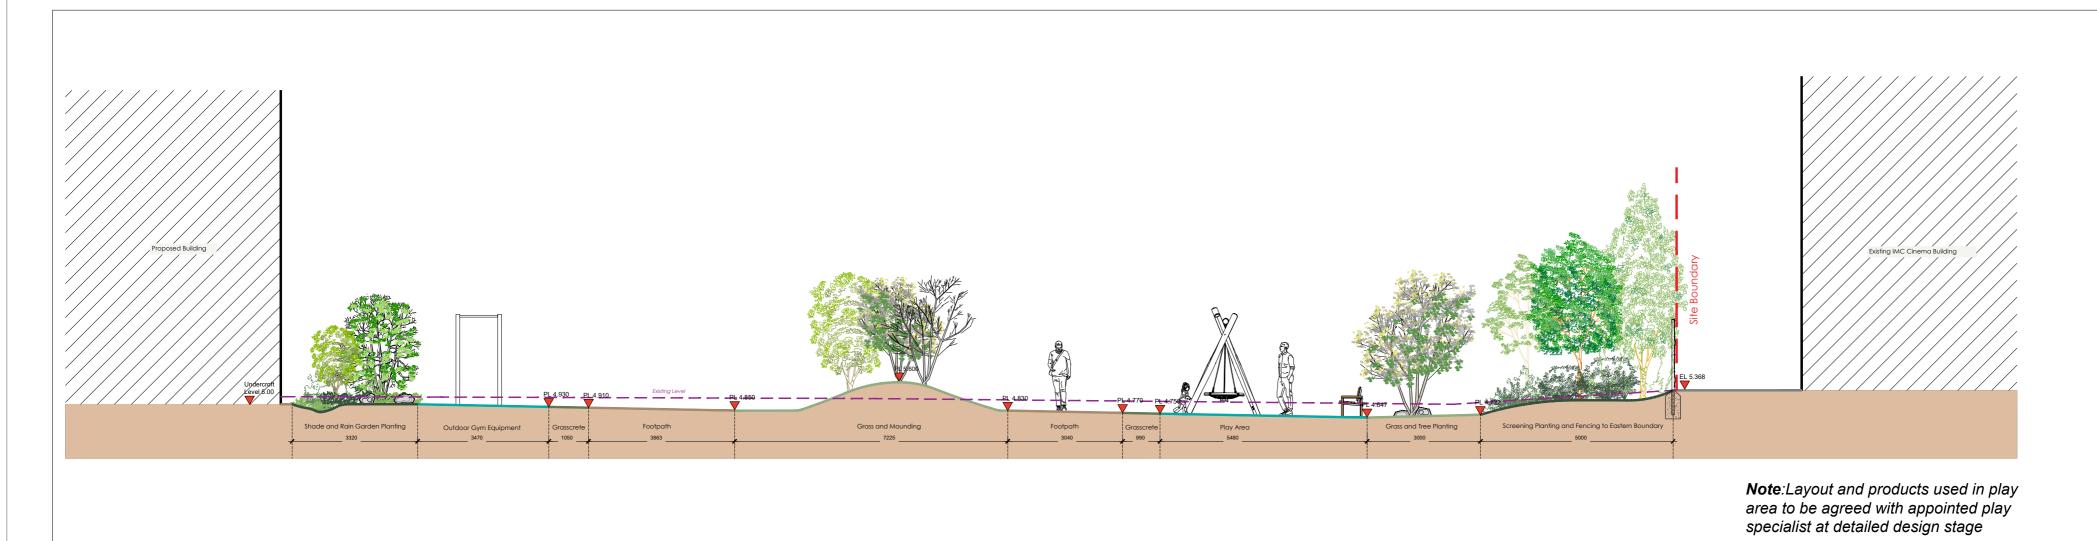

Section A-AA

Section B-BB

Section C-CC

Section D-DD

Section E-EE

|                                                                                                                                               | dscape architecture      |  |
|-----------------------------------------------------------------------------------------------------------------------------------------------|--------------------------|--|
| 16 The Seanoint B                                                                                                                             | landscape architectur    |  |
| 16 The Seapoint Building, mail@murray-associates.co<br>44-45 Clontarf Road, www.murray-associates.co<br>Dublin 3, D03 RF63 +353 (01) 854 0090 |                          |  |
|                                                                                                                                               |                          |  |
|                                                                                                                                               |                          |  |
| D   19/03/25   Planning                                                                                                                       | KW LP                    |  |
| C   26/02/25   Planning                                                                                                                       | KW LP                    |  |
| B   31/01/25   Planning                                                                                                                       | KW LP                    |  |
| A   14/01/25   Draft                                                                                                                          | KW LP                    |  |
| 0   20/12/24  Draft                                                                                                                           | KW   LP                  |  |
| Galway City Council  PROJECT TITLE  Phase 1 - Corrib Causeway - I  Road                                                                       | Dyke                     |  |
| SHEET TITLE  Landscape Sections                                                                                                               |                          |  |
| Landscape Sections  SHEET NO.                                                                                                                 | SHEET SIZE               |  |
| Landscape Sections                                                                                                                            | SHEET SIZE  A1  REVISION |  |