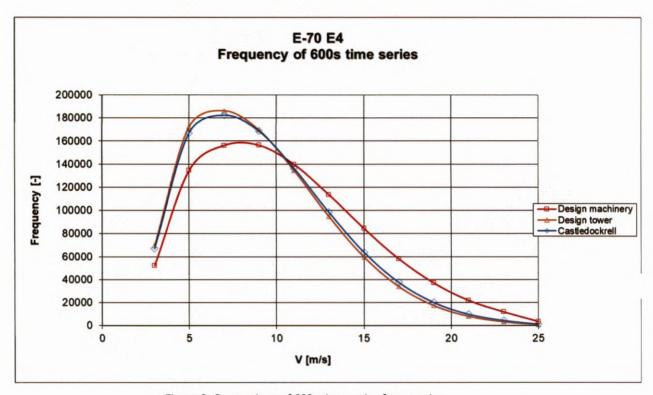

| 3       | 52395            | 69843        | 67080          |
| 5       | 134761           | 172613       | 166869         |
| 7       | 156408           | 186517       | 182430         |
| 9       | 156612           | 169778       | 168667         |
| 11      | 140039           | 134758       | 136510         |
| 13      | 113745           | 94870        | 98377          |
| 15      | 84735            | 59814        | 63741          |
| 17      | 58245            | 33977        | 37354          |
| 19      | 37089            | 17459        | 19879          |
| 21      | 21941            | 8137         | 9634           |
| 23      | 12082            | 3447         | 4260           |
| 25      | 3642             | 828          | 1062           |

Table 4: Frequencies of 600s time series



Figure 2: Comparison of 600s time series frequencies

#### 3.3.4 Wind direction distribution

For the tower and foundation the wind direction distribution is taken into account [4].

| Direction [°] | Frequency [%] |
|---------------|---------------|
| 0             | 8.4           |
| 30            | 2.2           |
| 60            | 1.4           |
| 90            | 2.9           |
| 120           | 3.3           |
| 150           | 6.5           |
| 180           | 12.1          |
| 210           | 20.0          |
| 240           | 13.1          |
| 270           | 12.4          |
| 300           | 9.6           |
| 330           | 8.0           |

Table 5: Wind direction distribution [4] table 6.2

For all directions the damage is calculated. The highest damage is calculated for 210°