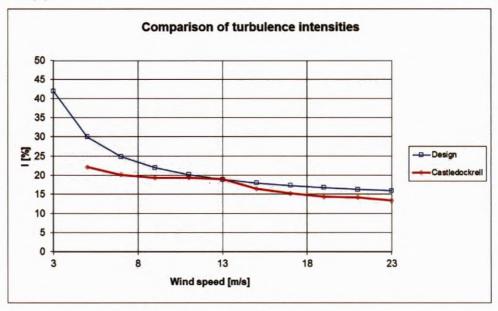

Weibull distribution shape parameter k [-] |  |
|--------------------------|-----------------------------------------|--------------------------------------------|--|
| Enercon E-70 E4, 85 m HH | 10,0/8,50                               | 2,0                                        |  |

Table 1: Design parameters of wind distribution

#### 3.2 Site specific loads

Castledockrell wind farm comprises of 18 wind turbines in total. The design equivalent turbulence as well as the mean wind speed is given in [3] table 2.9. Wind direction distribution is given in [4].

#### 3.3 Comparison of design and site specific conditions

#### 3.3.1 Design equivalent turbulence intensities

The following figure shows the design equivalent turbulence intensities for the 18 considered E-70 E4 turbines. [3].



Figure 1: Comparison of turbulence intensities

| V [m/s] | Design | Castledockrell |
|---------|--------|----------------|
| 3       | 42.0   |                |
| 5       | 30.0   | 22.2           |
| 7       | 24.9   | 20.2           |
| 9       | 22.0   | 19.4           |
| 11      | 20.2   | 19.4           |
| 13      | 18.9   | 19.0           |
| 15      | 18.0   | 16.5           |
| 17      | 17.3   | 15.3           |
| 19      | 16.7   | 14.4           |
| 21      | 16.3   | 14.2           |
| 23      | 15.9   | 13.4           |
| 25      | 15.6   | 13.6           |

Table 2: Design and site specific design equivalent intensities

#### 3.3.2 Mean wind speed

| 121       | Annual mean wind speed v <sub>m</sub> [m/s] |
|-----------|---------------------------------------------|
| De