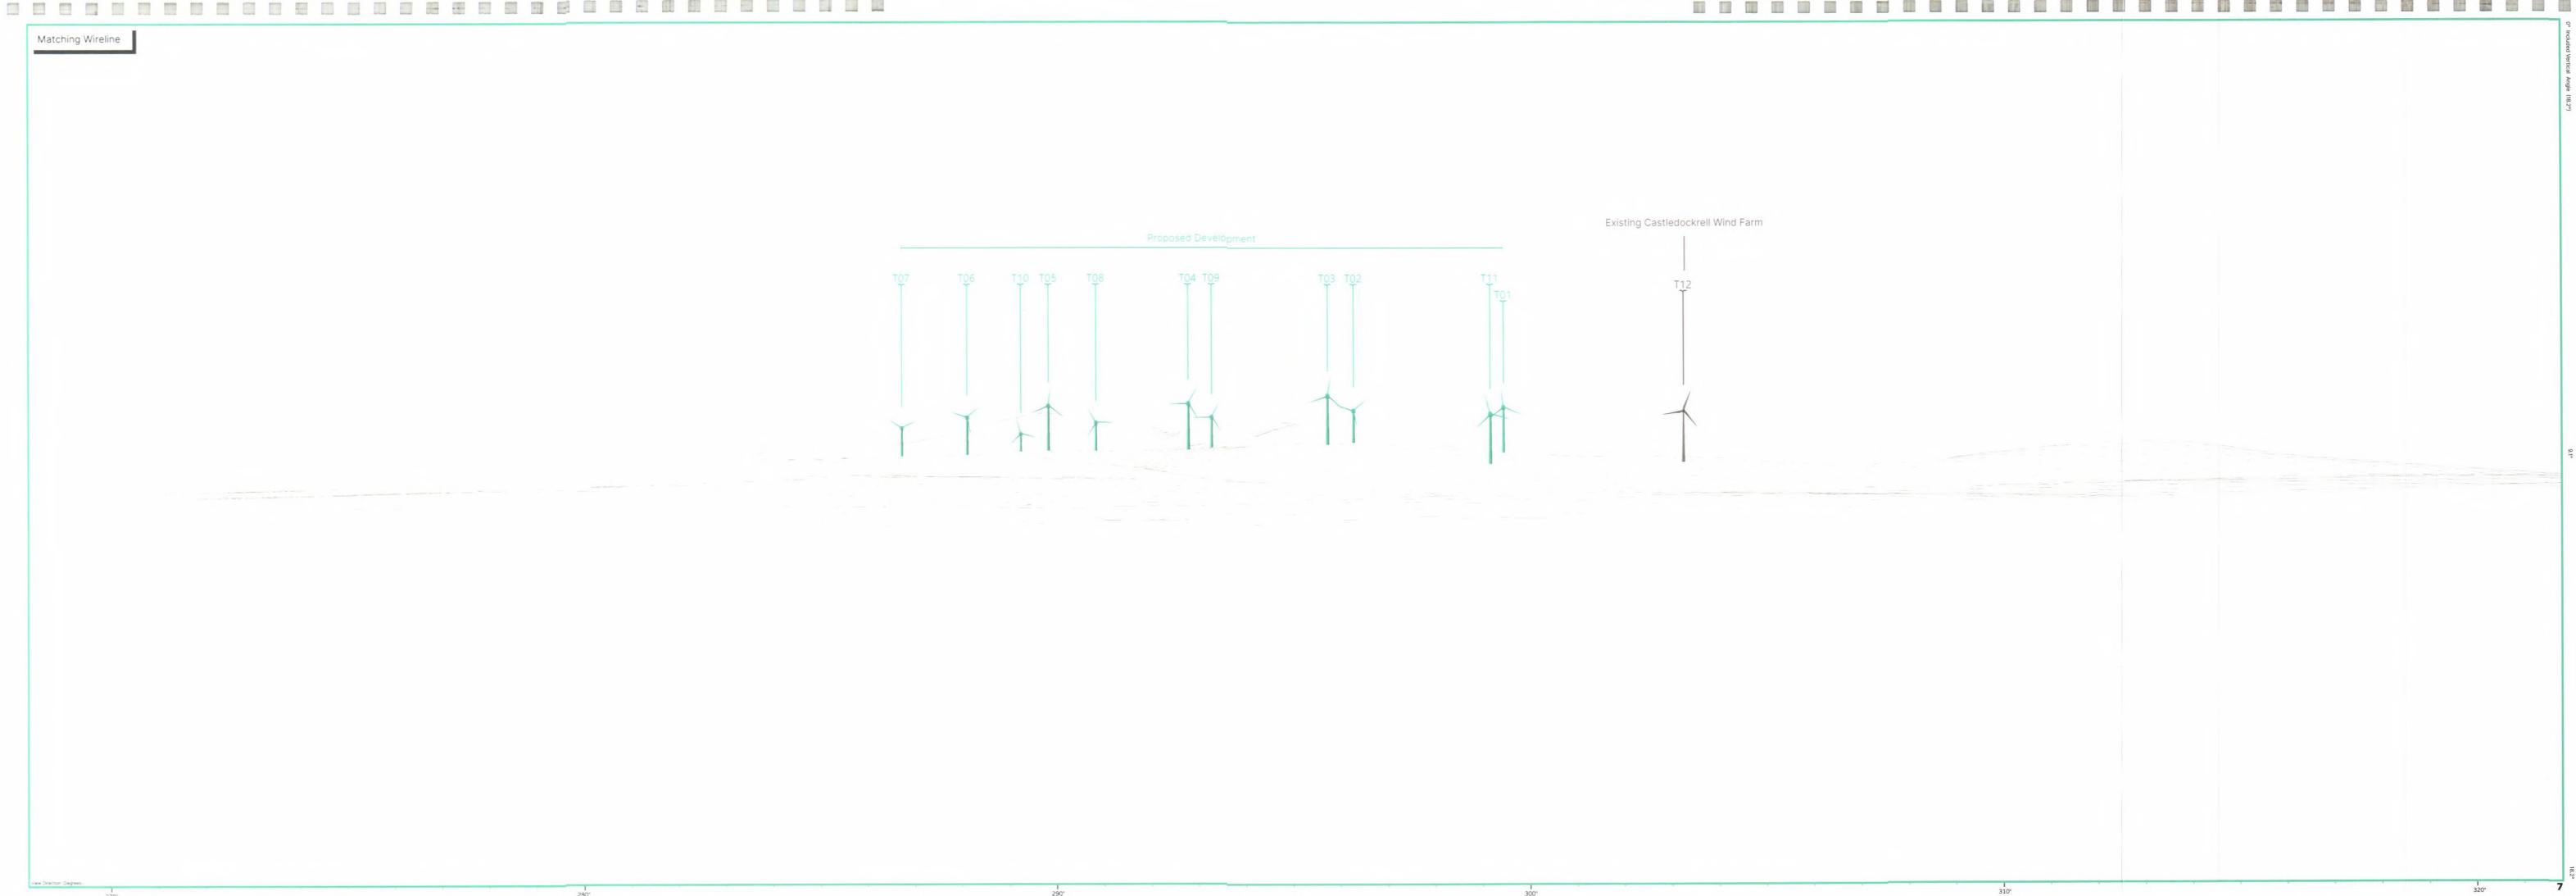

0<sup>4</sup> Included Horizontal Angle (90<sup>4</sup>)

Matching Wireline

# Photomontage 02

View from the R745 Regional Road, in the townland of Clonjordan. Approximately 2km from the nearest proposed turbine, T5.

| /iew point grid reference              | E 692520 N 647291                                                                                          |
|----------------------------------------|------------------------------------------------------------------------------------------------------------|
| Date of image taken                    | 03/11/2023                                                                                                 |
| Time of image taken                    | 12:53                                                                                                      |
| View point elevation                   | 111.7m                                                                                                     |
| Angle of Views                         | 90° / 53.5°                                                                                                |
| View Direction (Image Centre)          | 346°                                                                                                       |
| Horizontal extent of proposed turbines | 42°                                                                                                        |
| Distance to nearest proposed turbine   | 2km (T5)                                                                                                   |
| Number of proposed turbines visible    | 11/11                                                                                                      |
| Turbine Hub Height                     | 84.5m                                                                                                      |
| Turbine Tip Height                     | 120m                                                                                                       |
| Turbine Rotor Diameter                 | 71m                                                                                                        |
| Montage Type                           | Type 4* Photomontage / Photowire /Survey / Scale Verifiable                                                |
| Camera & Lens                          | Canon 5D Mark III / Full Frame Sensor with a 50mm Lens                                                     |
| Tripod                                 | Manfrotto 190X extended to approx 1.5m.                                                                    |
| Guidance                               | Visual Representation of Development Proposals,<br>Landscape Institute Technical Guidance Note 06/19, 2019 |
| Map Licence                            | © Ordnance Survey Ireland, All rights reserved.                                                            |

# **Wireline Legend**

Proposed Development Existing Wind Farms

## Existing Castledockrell Wind Farm