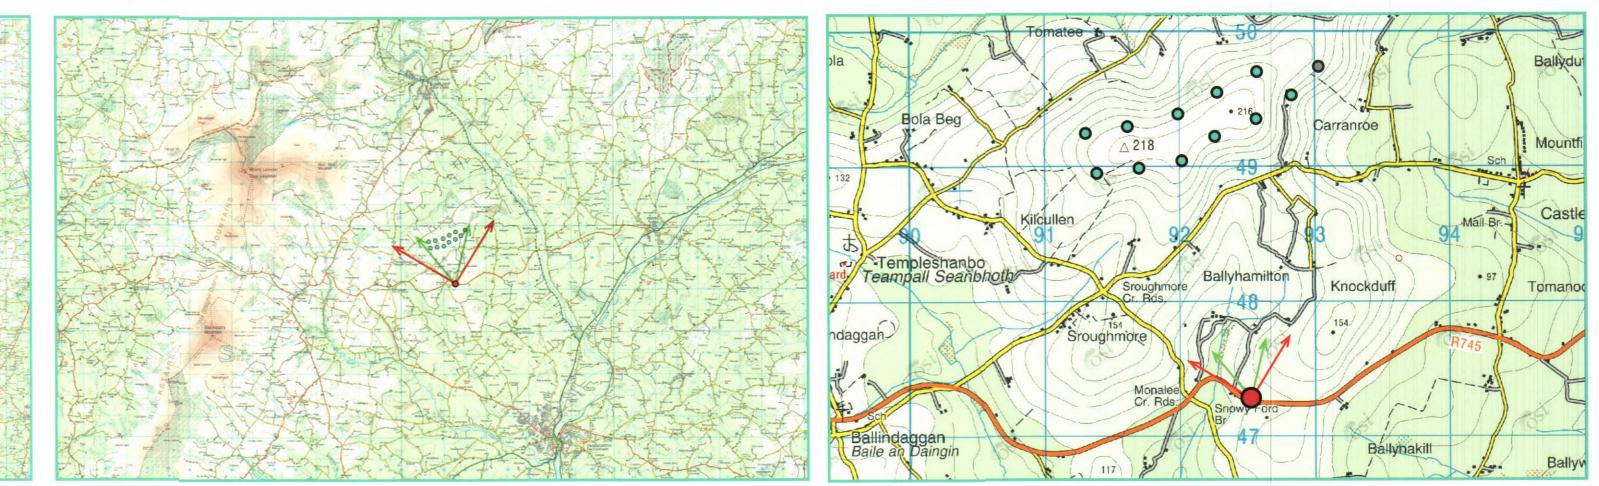

View point relative to 20km radius.

View point relative to wind farm site.

90° View Extent

Detail of view point location.