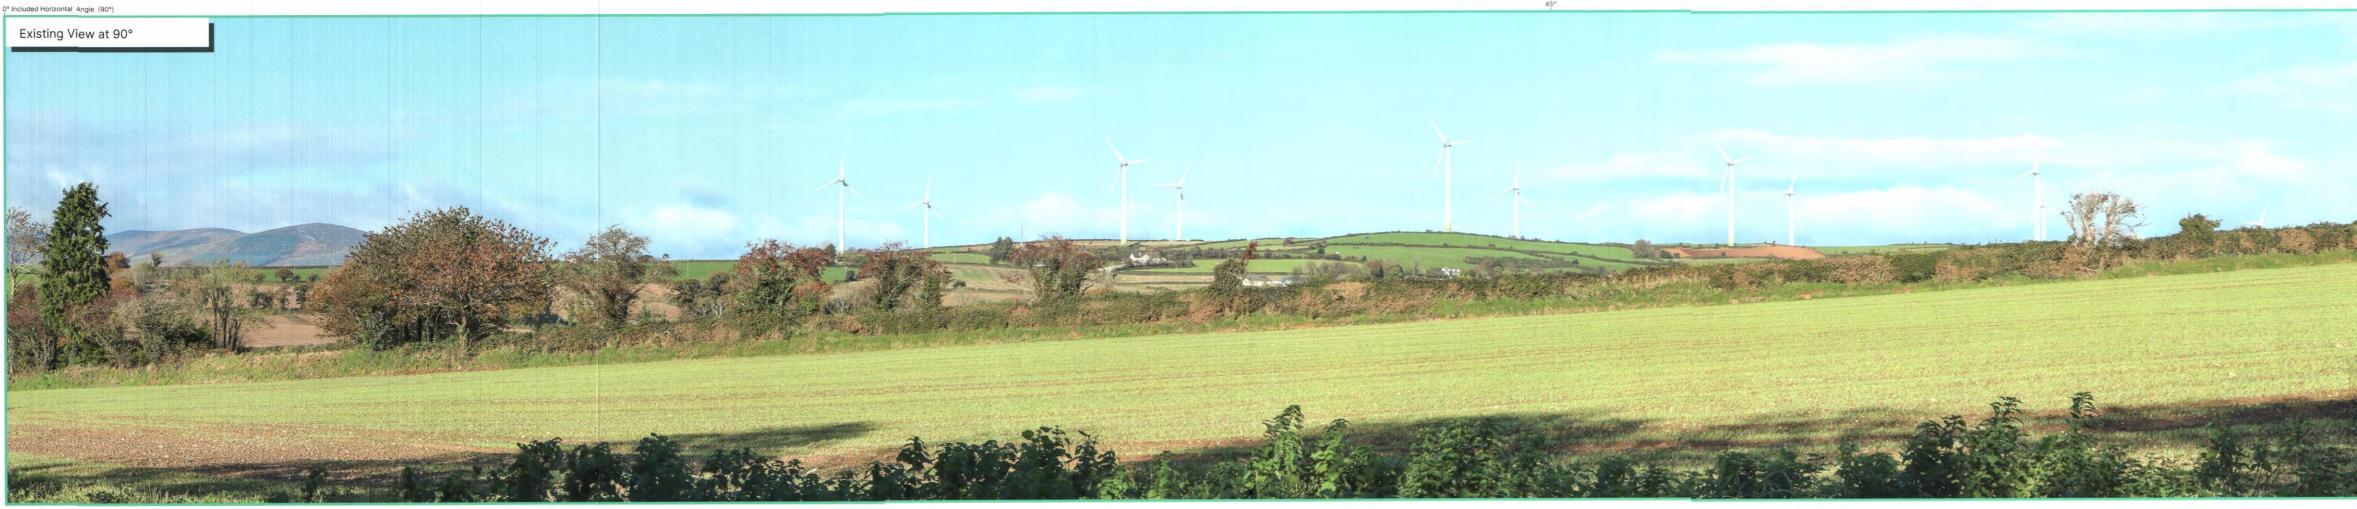

| Manfrotto 190X extended to approx 1.5m.                                                                    |
| Guidance                               | Visual Representation of Development Proposals,<br>Landscape Institute Technical Guidance Note 06/19, 2019 |
| Map Licence                            | © Ordnance Survey Ireland, All rights reserved.                                                            |



View point relative to 20km radius.







View point relative to wind farm site.

90° View Extent

Detail of view point location.

# Map Legend



# **Wireline Legend**

Proposed Development Existing Wind Farms

### Prepared by

MKO Planning & Environmental Consultants Tuam Road, Galway.

Tel: (091) 73 56 11 E-mail: info@mkoireland.ie Website: www.mkoireland.ie







## Existing Castledockrell Wind Farm