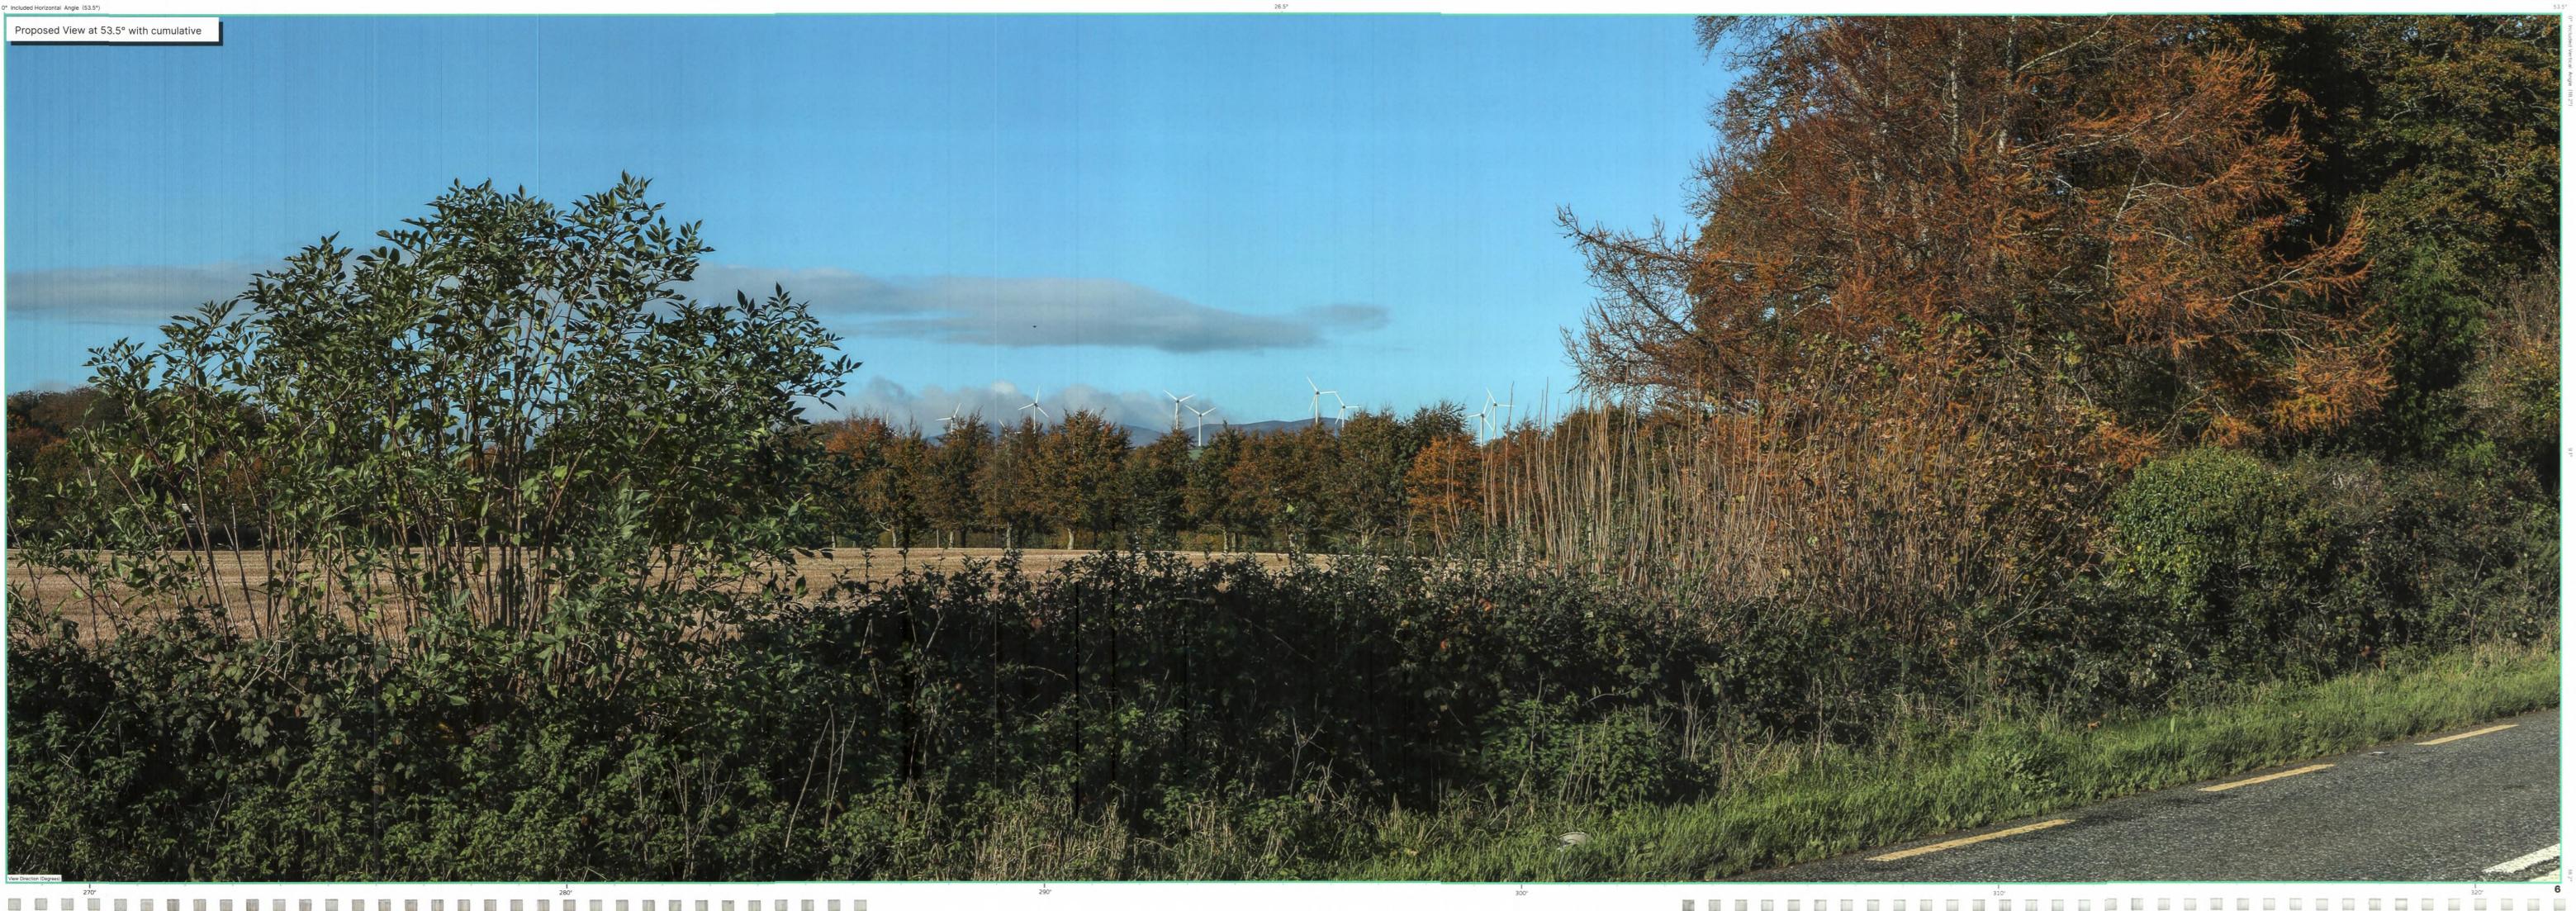

# Photomontage 02

View from the R745 Regional Road, in the townland of Clonjordan. Approximately 2km from the nearest proposed turbine, T5.

| /iew point grid reference              | E 692520 N 647291                                                                                          |
|----------------------------------------|------------------------------------------------------------------------------------------------------------|
| Date of image taken                    | 03/11/2023                                                                                                 |
| Time of image taken                    | 12:53                                                                                                      |
| View point elevation                   | 111.7m                                                                                                     |
| Angle of Views                         | 90° / 53.5°                                                                                                |
| View Direction (Image Centre)          | 346°                                                                                                       |
| Horizontal extent of proposed turbines | 42°                                                                                                        |
| Distance to nearest proposed turbine   | 2km (T5)                                                                                                   |
| Number of proposed turbines visible    | 11/11                                                                                                      |
| Turbine Hub Height                     | 84.5m                                                                                                      |
| Turbine Tip Height                     | 120m                                                                                                       |
| Turbine Rotor Diameter                 | 71m                                                                                                        |
| Montage Type                           | Type 4* Photomontage / Photowire /Survey / Scale Verifiable                                                |
| Camera & Lens                          | Canon 5D Mark III / Full Frame Sensor with a 50mm Lens                                                     |
| Tripod                                 | Manfrotto 190X extended to approx 1.5m.                                                                    |
| Guidance                               | Visual Representation of Development Proposals,<br>Landscape Institute Technical Guidance Note 06/19, 2019 |
| Map Licence                            | © Ordnance Survey Ireland, All rights reserved.                                                            |