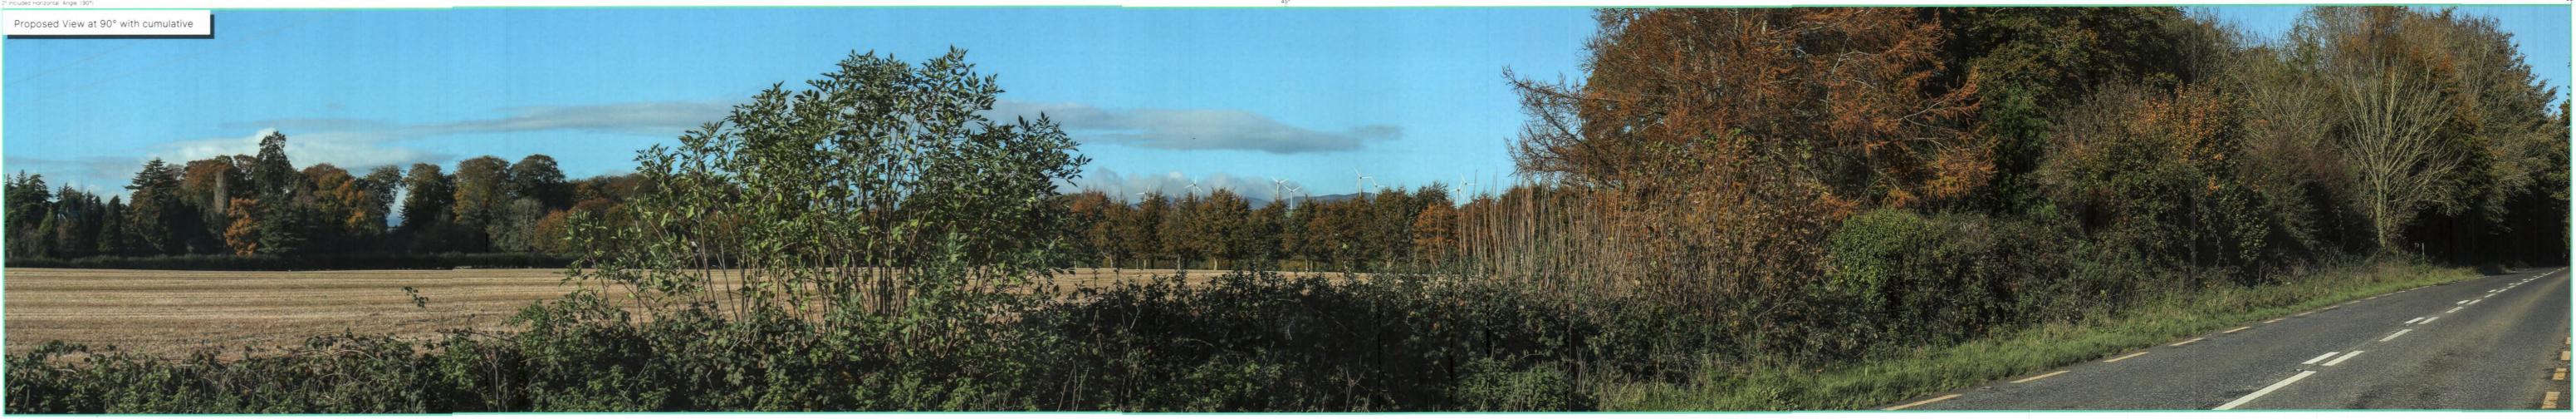

# Photomontage 02

View from the R745 Regional Road, in the townland of Clonjordan. Approximately 2km from the nearest proposed turbine, T5.

| /iew point grid reference              | E 692520 N 647291                                                                                          |
|----------------------------------------|------------------------------------------------------------------------------------------------------------|
| Date of image taken                    | 03/11/2023                                                                                                 |
| Time of image taken                    | 12:53                                                                                                      |
| View point elevation                   | 111.7m                                                                                                     |
| Angle of Views                         | 90° / 53.5°                                                                                                |
| View Direction (Image Centre)          | 346°                                                                                                       |
| Horizontal extent of proposed turbines | 42°                                                                                                        |
| Distance to nearest proposed turbine   | 2km (T5)                                                                                                   |
| Number of proposed turbines visible    | 11/11                                                                                                      |
| Turbine Hub Height                     | 84.5m                                                                                                      |
| Turbine Tip Height                     | 120m                                                                                                       |
| Turbine Rotor Diameter                 | 71m                                                                                                        |
| Montage Type                           | Type 4* Photomontage / Photowire /Survey / Scale Verifiable                                                |
| Camera & Lens                          | Canon 5D Mark III / Full Frame Sensor with a 50mm Lens                                                     |
| Tripod                                 | Manfrotto 190X extended to approx 1.5m.                                                                    |
| Guidance                               | Visual Representation of Development Proposals,<br>Landscape Institute Technical Guidance Note 06/19, 2019 |
| Map Licence                            | © Ordnance Survey Ireland, All rights reserved.                                                            |