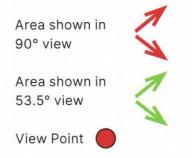

# Photomontage 02

View from the R745 Regional Road, in the townland of Clonjordan. Approximately 2km from the nearest proposed turbine, T5.

| /iew point grid reference              | E 692520 N 647291                                                                                          |
|----------------------------------------|------------------------------------------------------------------------------------------------------------|
| Date of image taken                    | 03/11/2023                                                                                                 |
| Time of image taken                    | 12:53                                                                                                      |
| View point elevation                   | 111.7m                                                                                                     |
| Angle of Views                         | 90° / 53.5°                                                                                                |
| View Direction (Image Centre)          | 346°                                                                                                       |
| Horizontal extent of proposed turbines | 42°                                                                                                        |
| Distance to nearest proposed turbine   | 2km (T5)                                                                                                   |
| Number of proposed turbines visible    | 11/11                                                                                                      |
| Turbine Hub Height                     | 84.5m                                                                                                      |
| Turbine Tip Height                     | 120m                                                                                                       |
| Turbine Rotor Diameter                 | 71m                                                                                                        |
| Montage Type                           | Type 4* Photomontage / Photowire /Survey / Scale Verifiable                                                |
| Camera & Lens                          | Canon 5D Mark III / Full Frame Sensor with a 50mm Lens                                                     |
| Tripod                                 | Manfrotto 190X extended to approx 1.5m.                                                                    |
| Guidance                               | Visual Representation of Development Proposals,<br>Landscape Institute Technical Guidance Note 06/19, 2019 |
| Map Licence                            | © Ordnance Survey Ireland, All rights reserved.                                                            |