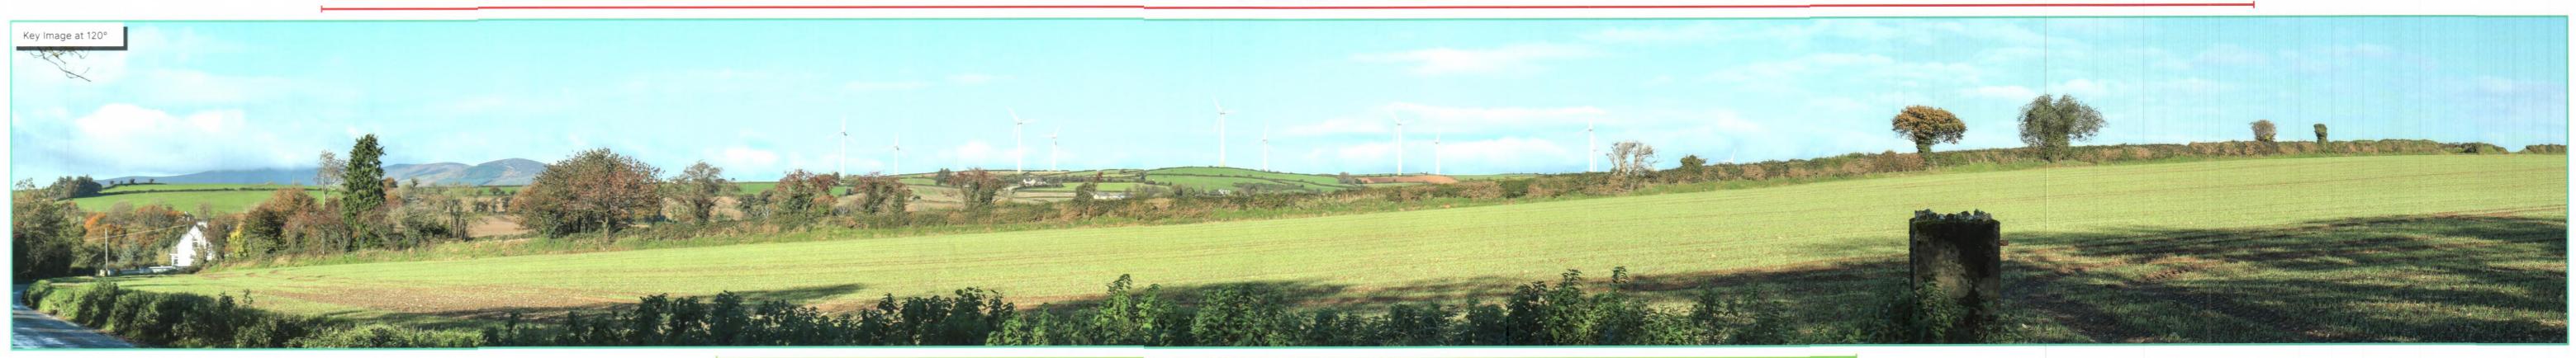

# View Point 02

Clonjordan

# Photomontage 02

View from the R745 Regional Road, in the townland of Clonjordan. Approximately 2km from the nearest proposed turbine, T5.

| /iew point grid reference              | E 692520 N 647291                                                                                          |
|----------------------------------------|------------------------------------------------------------------------------------------------------------|
| Date of image taken                    | 03/11/2023                                                                                                 |
| Time of image taken                    | 12:53                                                                                                      |
| View point elevation                   | 111.7m                                                                                                     |
| Angle of Views                         | 90° / 53.5°                                                                                                |
| View Direction (Image Centre)          | 346°                                                                                                       |
| Horizontal extent of proposed turbines | 42°                                                                                                        |
| Distance to nearest proposed turbine   | 2km (T5)                                                                                                   |
| Number of proposed turbines visible    | 11/11                                                                                                      |
| Turbine Hub Height                     | 84.5m                                                                                                      |
| Turbine Tip Height                     | 120m                                                                                                       |
| Turbine Rotor Diameter                 | 71m                                                                                                        |
| Montage Type                           | Type 4* Photomontage / Photowire /Survey / Scale Verifiable                                                |
| Camera & Lens                          | Canon 5D Mark III / Full Frame Sensor with a 50mm Lens                                                     |
| Tripod                                 | Manfrotto 190X extended to approx 1.5m.                                                                    |
| Guidance                               | Visual Representation of Development Proposals,<br>Landscape Institute Technical Guidance Note 06/19, 2019 |
| Map Licence                            | © Ordnance Survey Ireland, All rights reserved.                                                            |