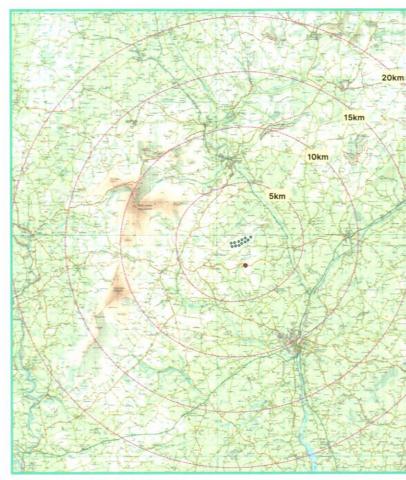

View point relative to 20km radius.

View point relative to wind farm site.

90° View Extent

Detail of view point location.