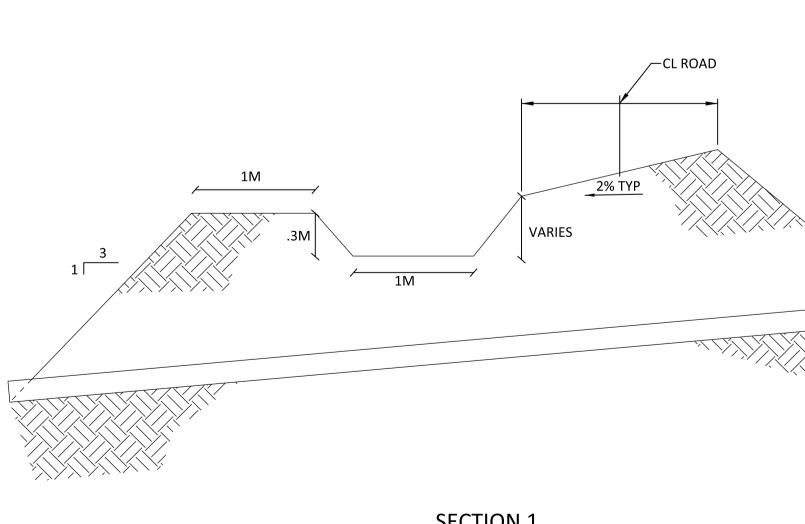

PRECAST CONCRETE BRIDGE TYPICAL DETAIL NO SCALE

SECTION 1 TYPICAL ROAD SECTION WITH CULVERT CROSSING NO SCALE

|  | BLACK & VEATCH CORP HEADQUARTERS:<br>11401 LAMAR AVENUE, OVERLAND PARK,<br>KANSAS, USA |                 |              | SHANNON LNG LIMITED<br>SHANNON TECHNOLOGY AND ENERGY PARK     | PROJECT DRAWING NUMBER |  | <sup>rev</sup> |
|--|----------------------------------------------------------------------------------------|-----------------|--------------|---------------------------------------------------------------|------------------------|--|----------------|
|  | ,                                                                                      | DESIGNER<br>JDA | DRAWN<br>BJR | ROADS AND PARKING - SITE<br>TYPICAL ROADS AND PARKING DETAILS | CODE                   |  |                |
|  |                                                                                        | CHECKED DATE    |              | TIFICAL ROADS AND PARKING DETAILS                             | AREA                   |  |                |