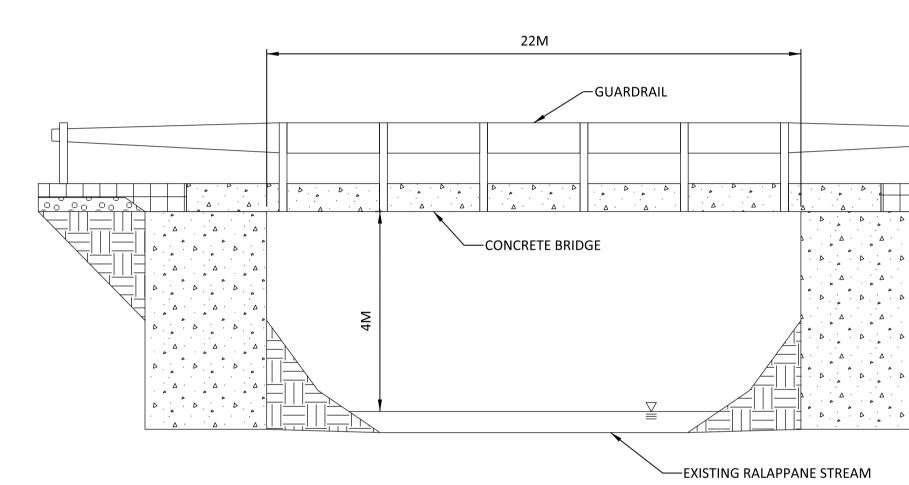

PRECAST CONCRETE BRIDGE TYPICAL DETAIL NO SCALE

SECTION 1 TYPICAL ROAD SECTION WITH CULVERT CROSSING NO SCALE

|  | BLACK & VEATCH CORP HEADQUARTERS:<br>11401 LAMAR AVENUE, OVERLAND PARK,<br>KANSAS, USA |                 |              | SHANNON LNG LIMITED<br>SHANNON TECHNOLOGY AND ENERGY PARK     | PROJECT DRAWING NUMBER |  | <sup>rev</sup> |
|--|----------------------------------------------------------------------------------------|-----------------|--------------|---------------------------------------------------------------|------------------------|--|----------------|
|  | ,                                                                                      | DESIGNER<br>JDA | DRAWN<br>BJR | ROADS AND PARKING - SITE<br>TYPICAL ROADS AND PARKING DETAILS | CODE                   |  |                |
|  |                                                                                        | CHECKED DATE    |              | TIFICAL ROADS AND PARKING DETAILS                             | AREA                   |  |                |