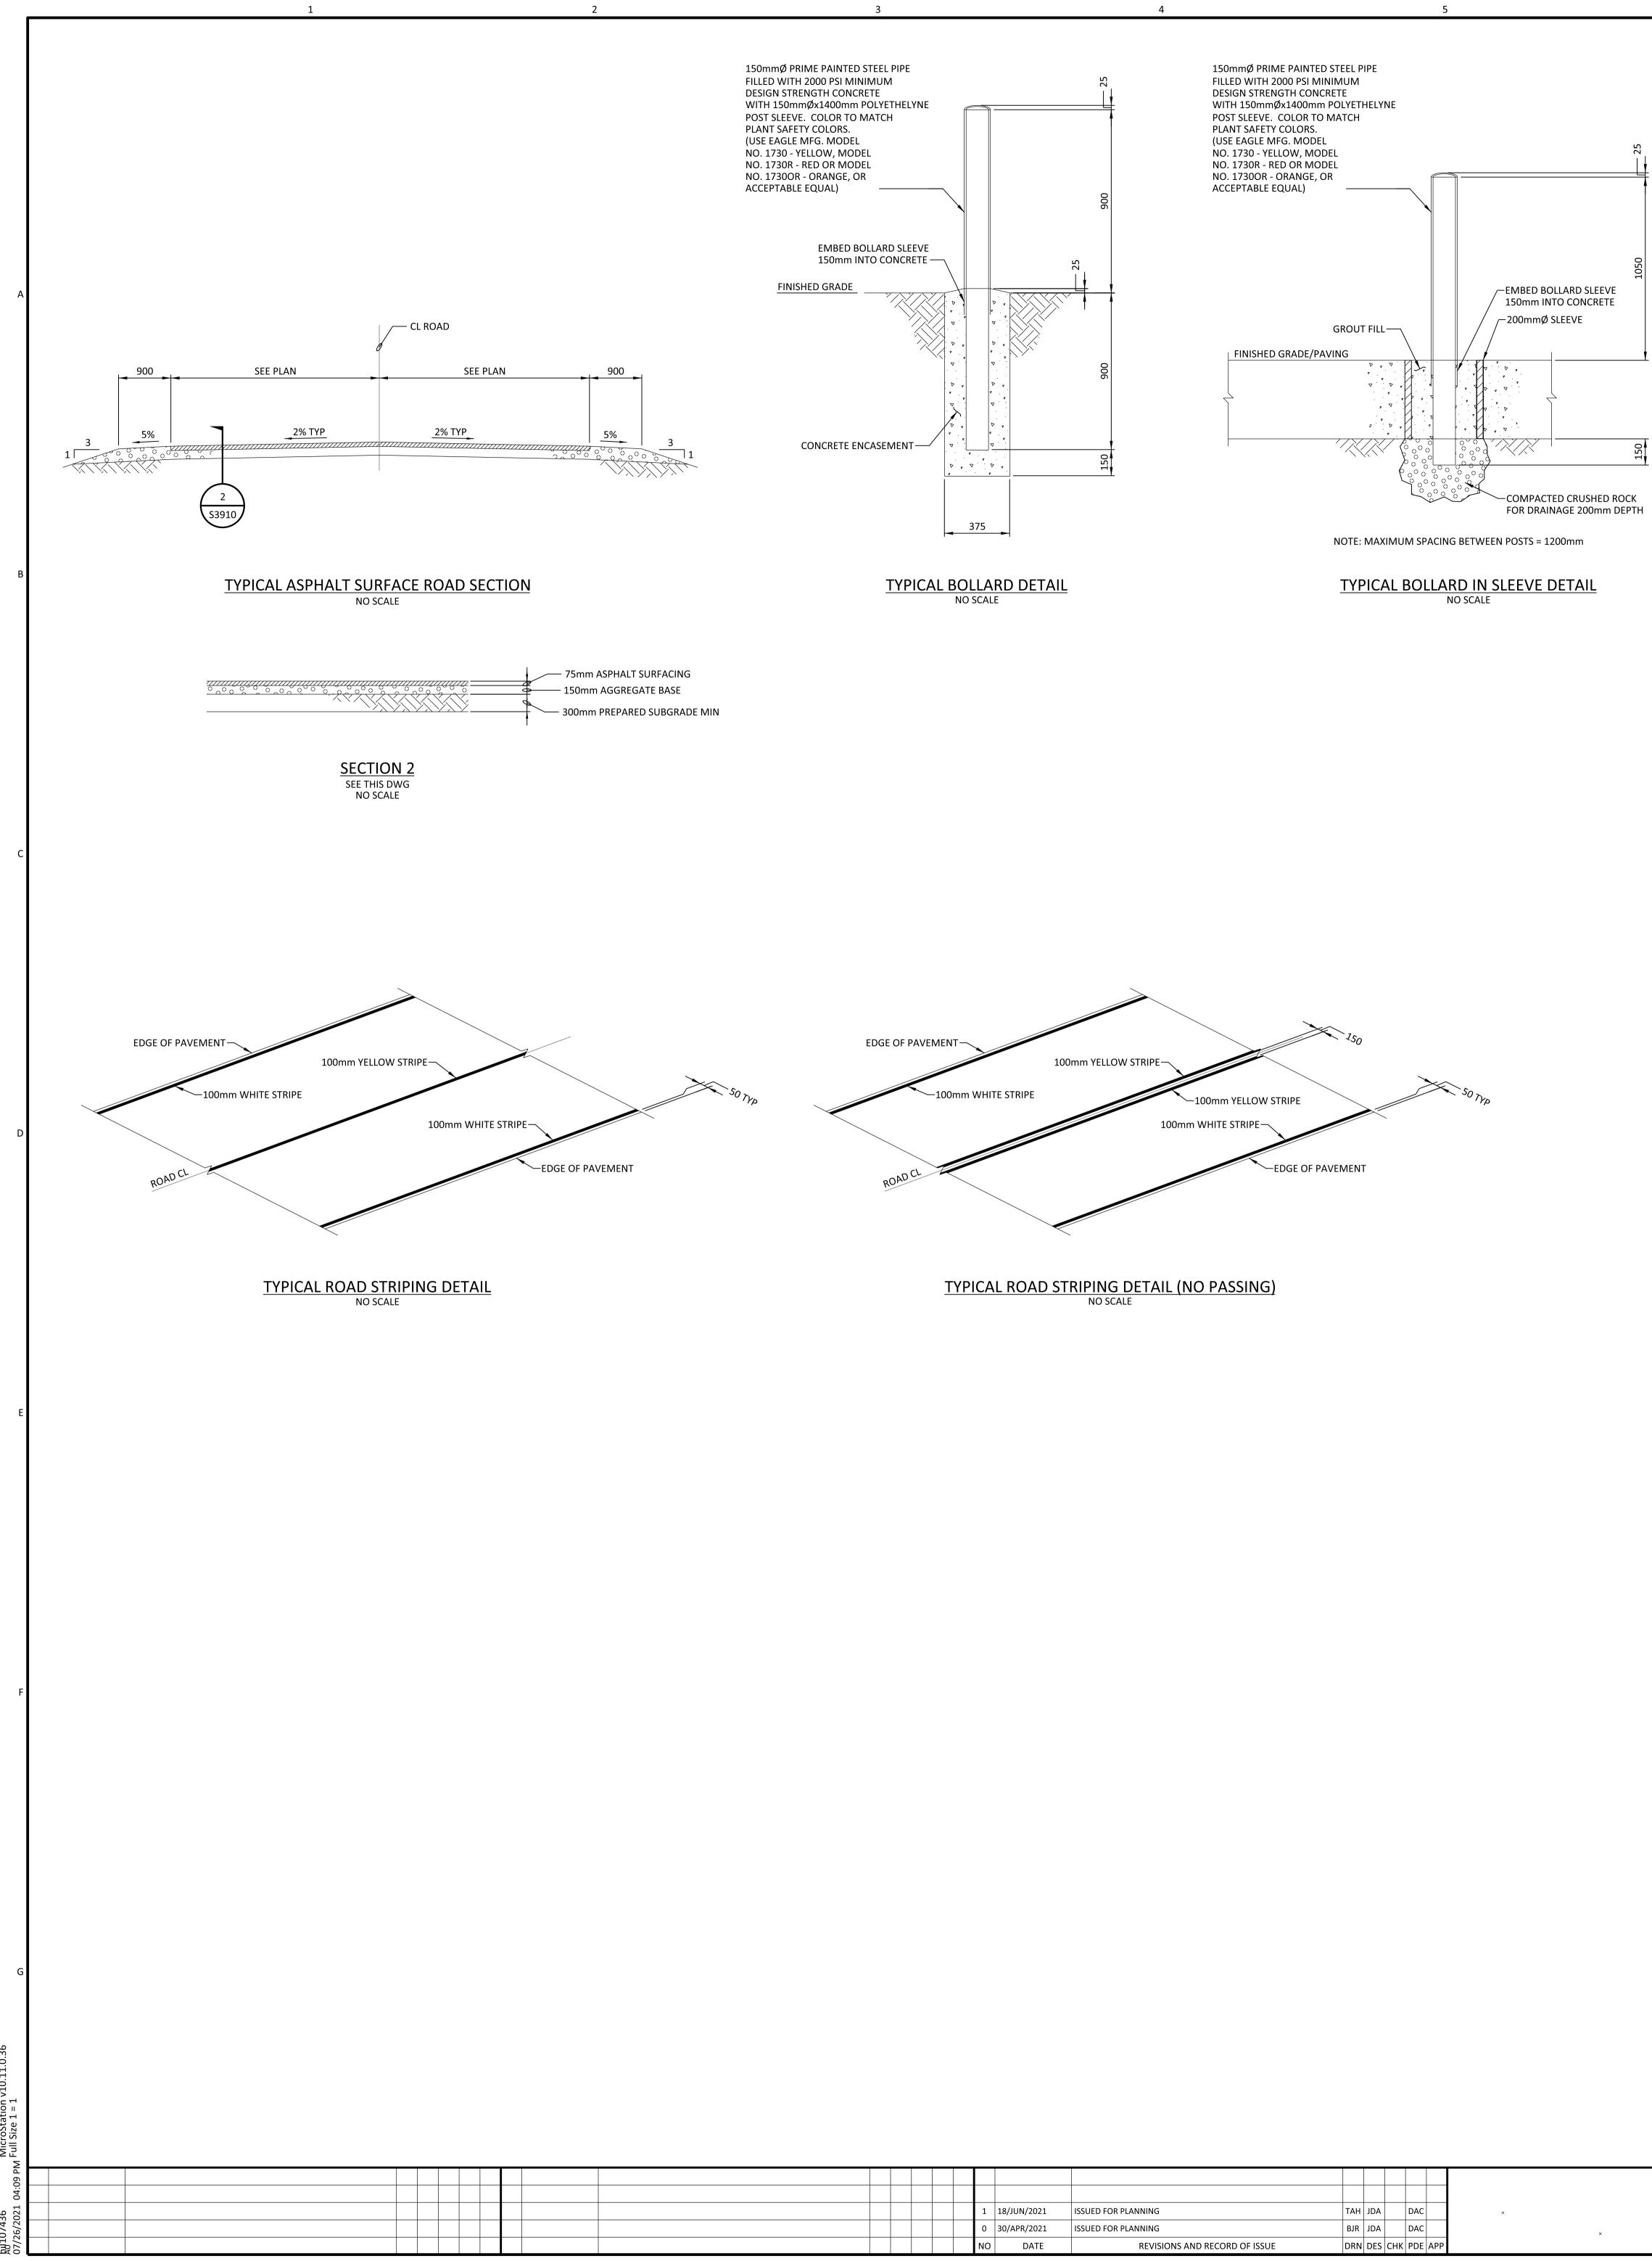

PRECAST CONCRETE BRIDGE TYPICAL DETAIL NO SCALE

SECTION 1 TYPICAL ROAD SECTION WITH CULVERT CROSSING NO SCALE

|  | BLACK & VEATCH CORP HEADQUARTERS:<br>11401 LAMAR AVENUE, OVERLAND PARK,<br>KANSAS, USA |                 |              | SHANNON LNG LIMITED<br>SHANNON TECHNOLOGY AND ENERGY PARK     | PROJECT DRAWING NUMBER |  | <sup>rev</sup> |
|--|----------------------------------------------------------------------------------------|-----------------|--------------|---------------------------------------------------------------|------------------------|--|----------------|
|  | ,                                                                                      | DESIGNER<br>JDA | DRAWN<br>BJR | ROADS AND PARKING - SITE<br>TYPICAL ROADS AND PARKING DETAILS | CODE                   |  |                |
|  |                                                                                        | CHECKED DATE    |              | TIFICAL ROADS AND PARKING DETAILS                             | AREA                   |  |                |