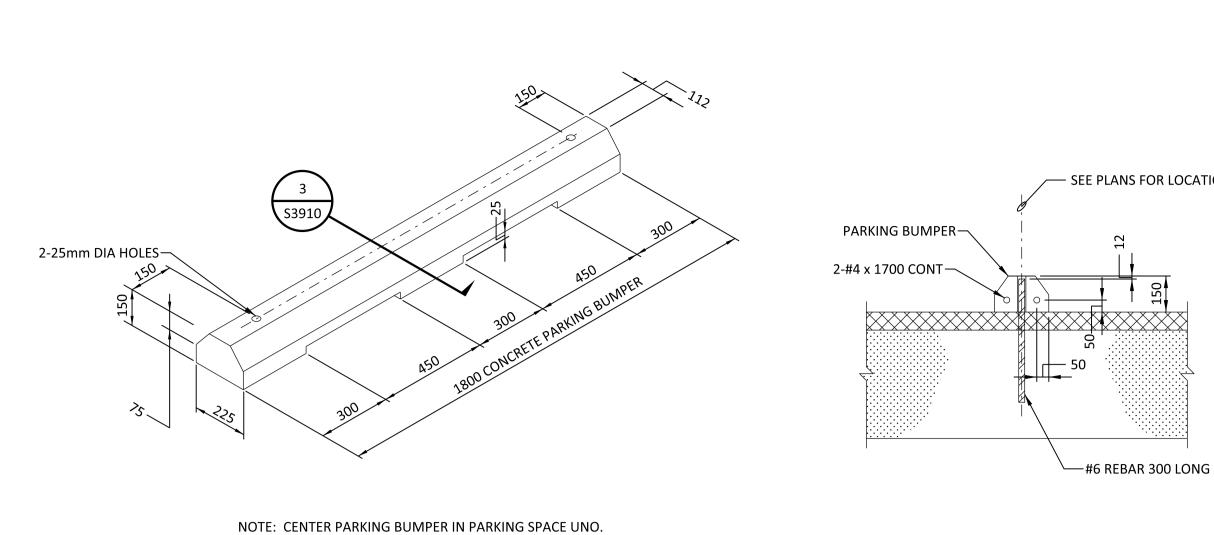

PRECAST CONCRETE BRIDGE TYPICAL DETAIL NO SCALE

SECTION 1 TYPICAL ROAD SECTION WITH CULVERT CROSSING NO SCALE

|  | BLACK & VEATCH CORP HEADQUARTERS:<br>11401 LAMAR AVENUE, OVERLAND PARK,<br>KANSAS, USA |                 |              | SHANNON LNG LIMITED<br>SHANNON TECHNOLOGY AND ENERGY PARK     | PROJECT DRAWING NUMBER |  | <sup>rev</sup> |
|--|----------------------------------------------------------------------------------------|-----------------|--------------|---------------------------------------------------------------|------------------------|--|----------------|
|  | ,                                                                                      | DESIGNER<br>JDA | DRAWN<br>BJR | ROADS AND PARKING - SITE<br>TYPICAL ROADS AND PARKING DETAILS | CODE                   |  |                |
|  |                                                                                        | CHECKED DATE    |              | TIFICAL ROADS AND PARKING DETAILS                             | AREA                   |  |                |