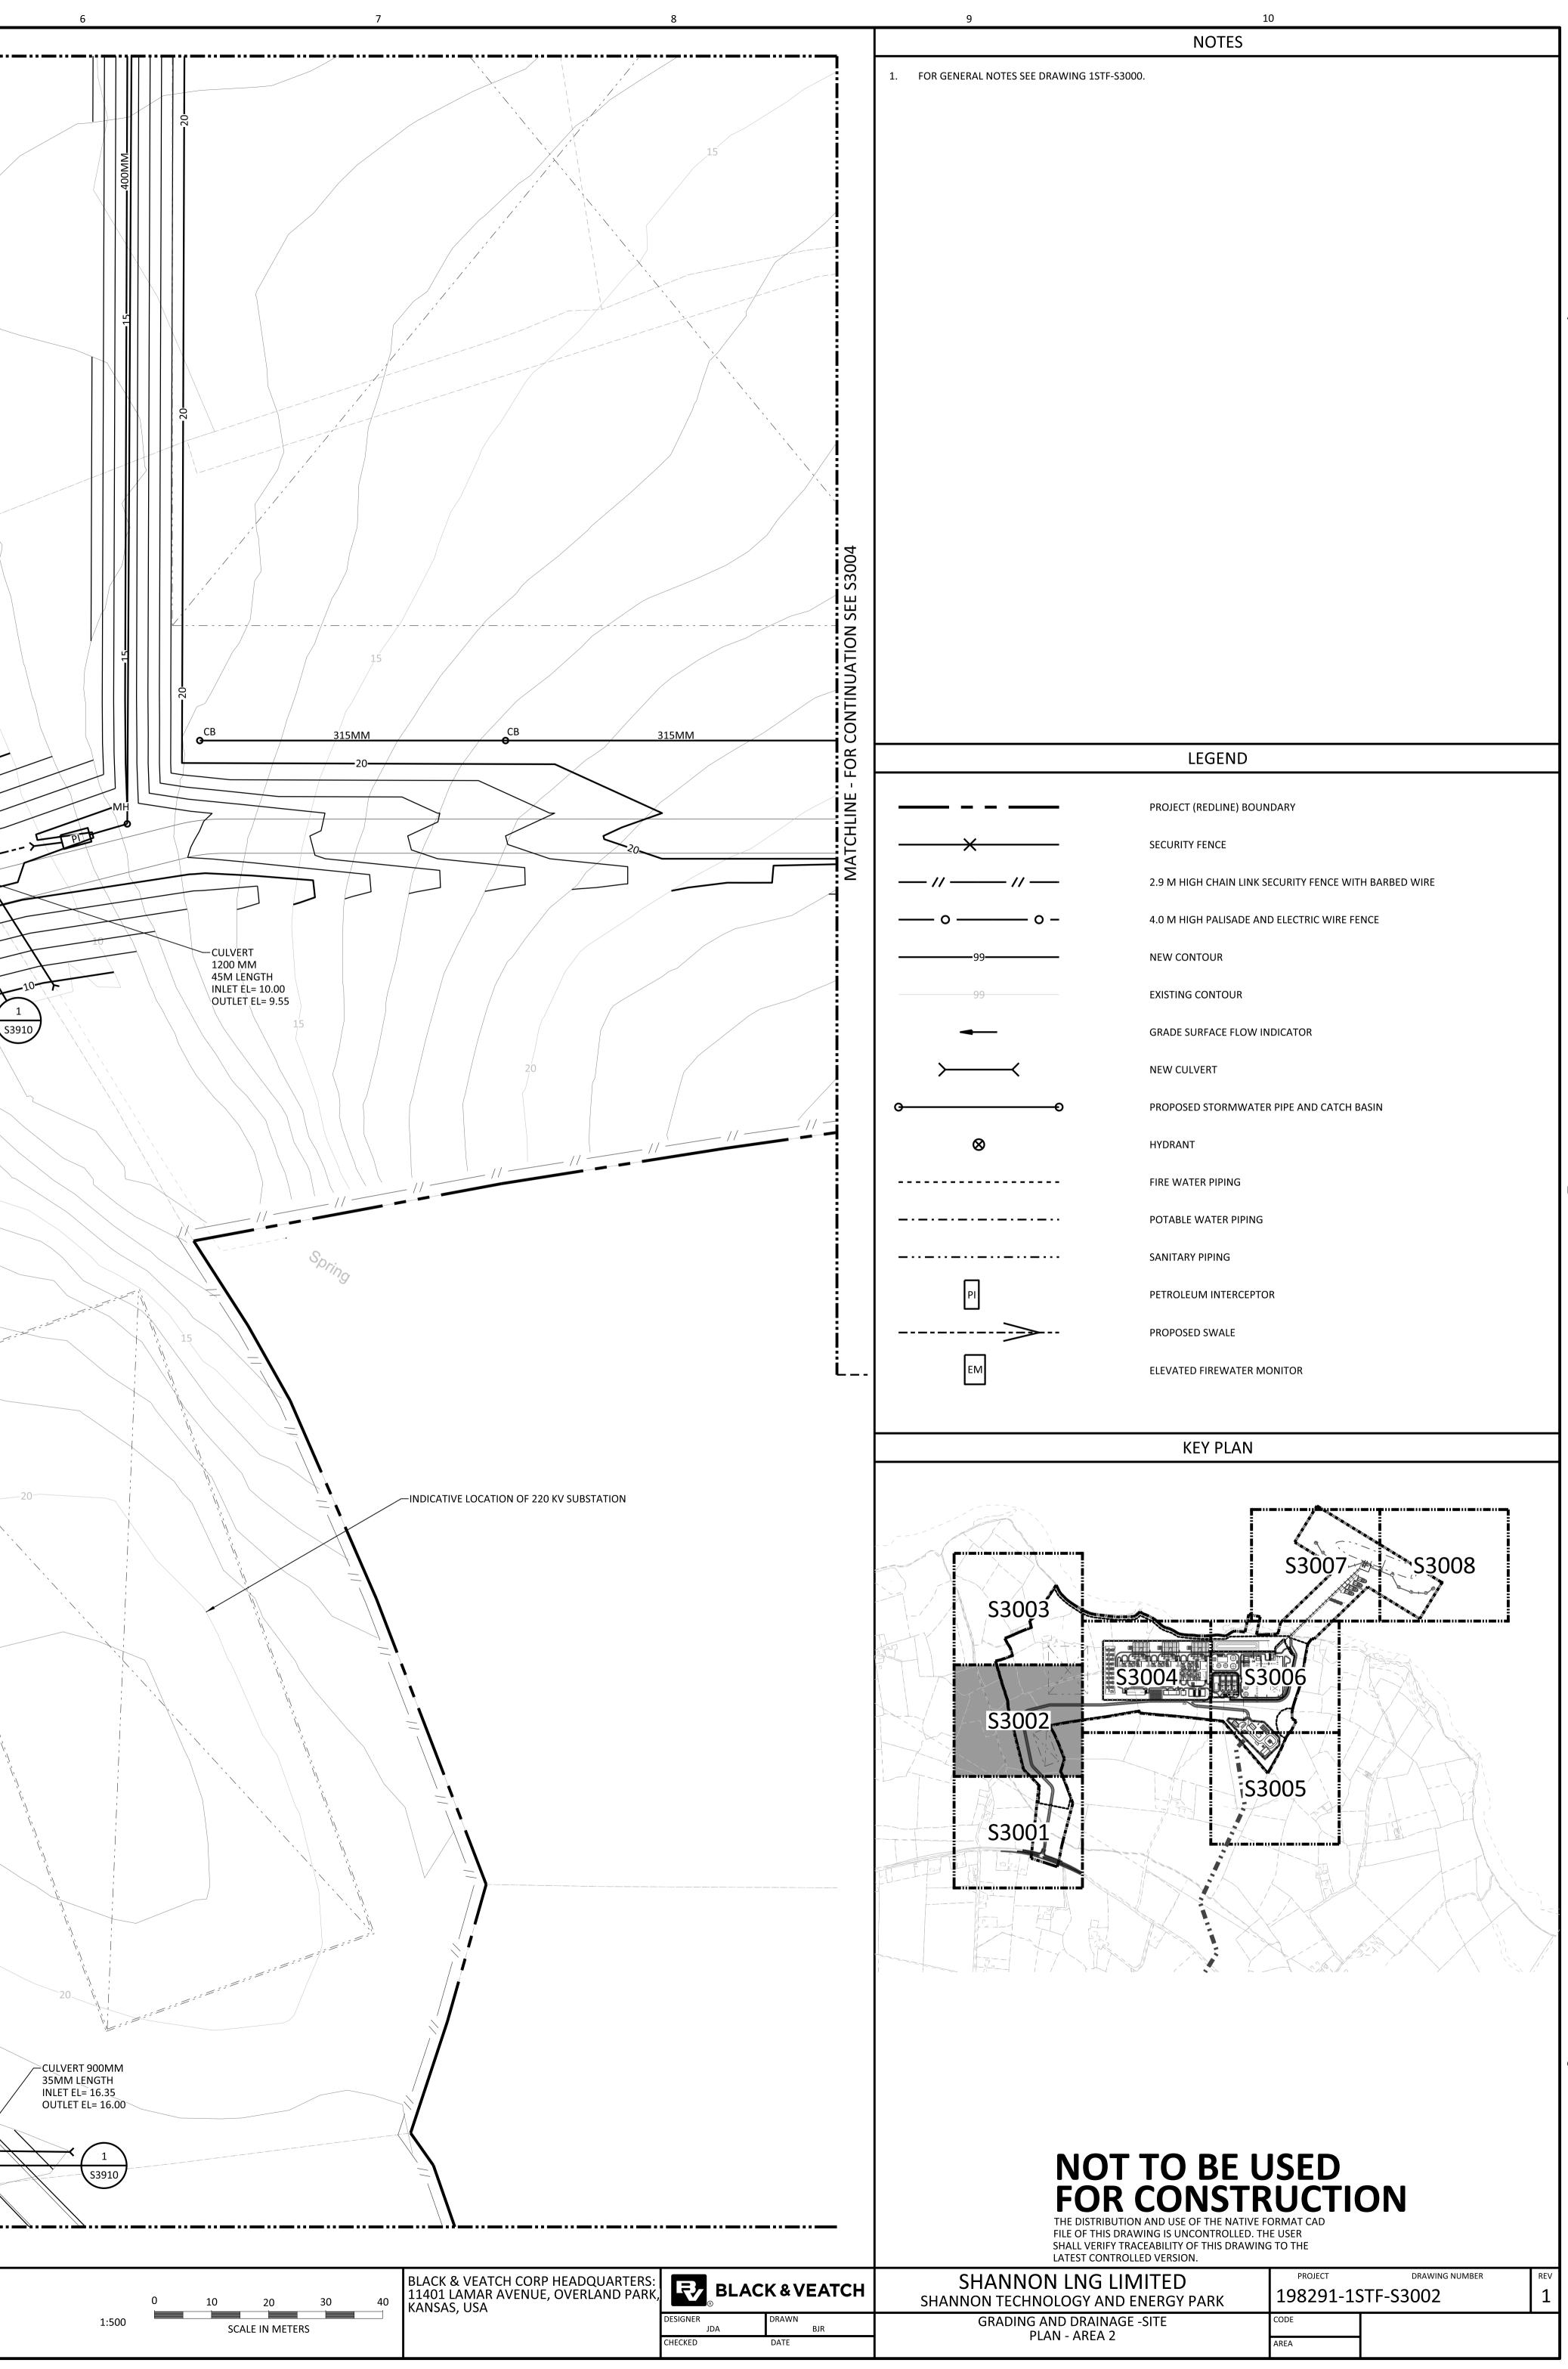

| 3 | 4<br>MATCHLINE - FOR CONTINUATION SE | 5<br>EE S3003 |  |
|---|--------------------------------------|---------------|--|
|   |                                      |               |  |
|   |                                      |               |  |
|   |                                      |               |  |
|   | MATCHLINE - FOR CONTINUATION SE      |               |  |

| THE DISTRIBUTION AND USE OF THE NATIVE FORMAT CAD<br>FILE OF THIS DRAWING IS UNCONTROLLED. THE USER |                   |                |     |  |  |  |  |  |  |  |
|-----------------------------------------------------------------------------------------------------|-------------------|----------------|-----|--|--|--|--|--|--|--|
| SHALL VERIFY TRACEABILITY OF THIS DRAWING TO THE LATEST CONTROLLED VERSION.                         |                   |                |     |  |  |  |  |  |  |  |
| SHANNON LNG LIMITED                                                                                 | PROJECT           | DRAWING NUMBER | REV |  |  |  |  |  |  |  |
| SHANNON TECHNOLOGY AND ENERGY PARK                                                                  | 198291-1STF-S3002 |                |     |  |  |  |  |  |  |  |
| GRADING AND DRAINAGE -SITE                                                                          | CODE              |                |     |  |  |  |  |  |  |  |