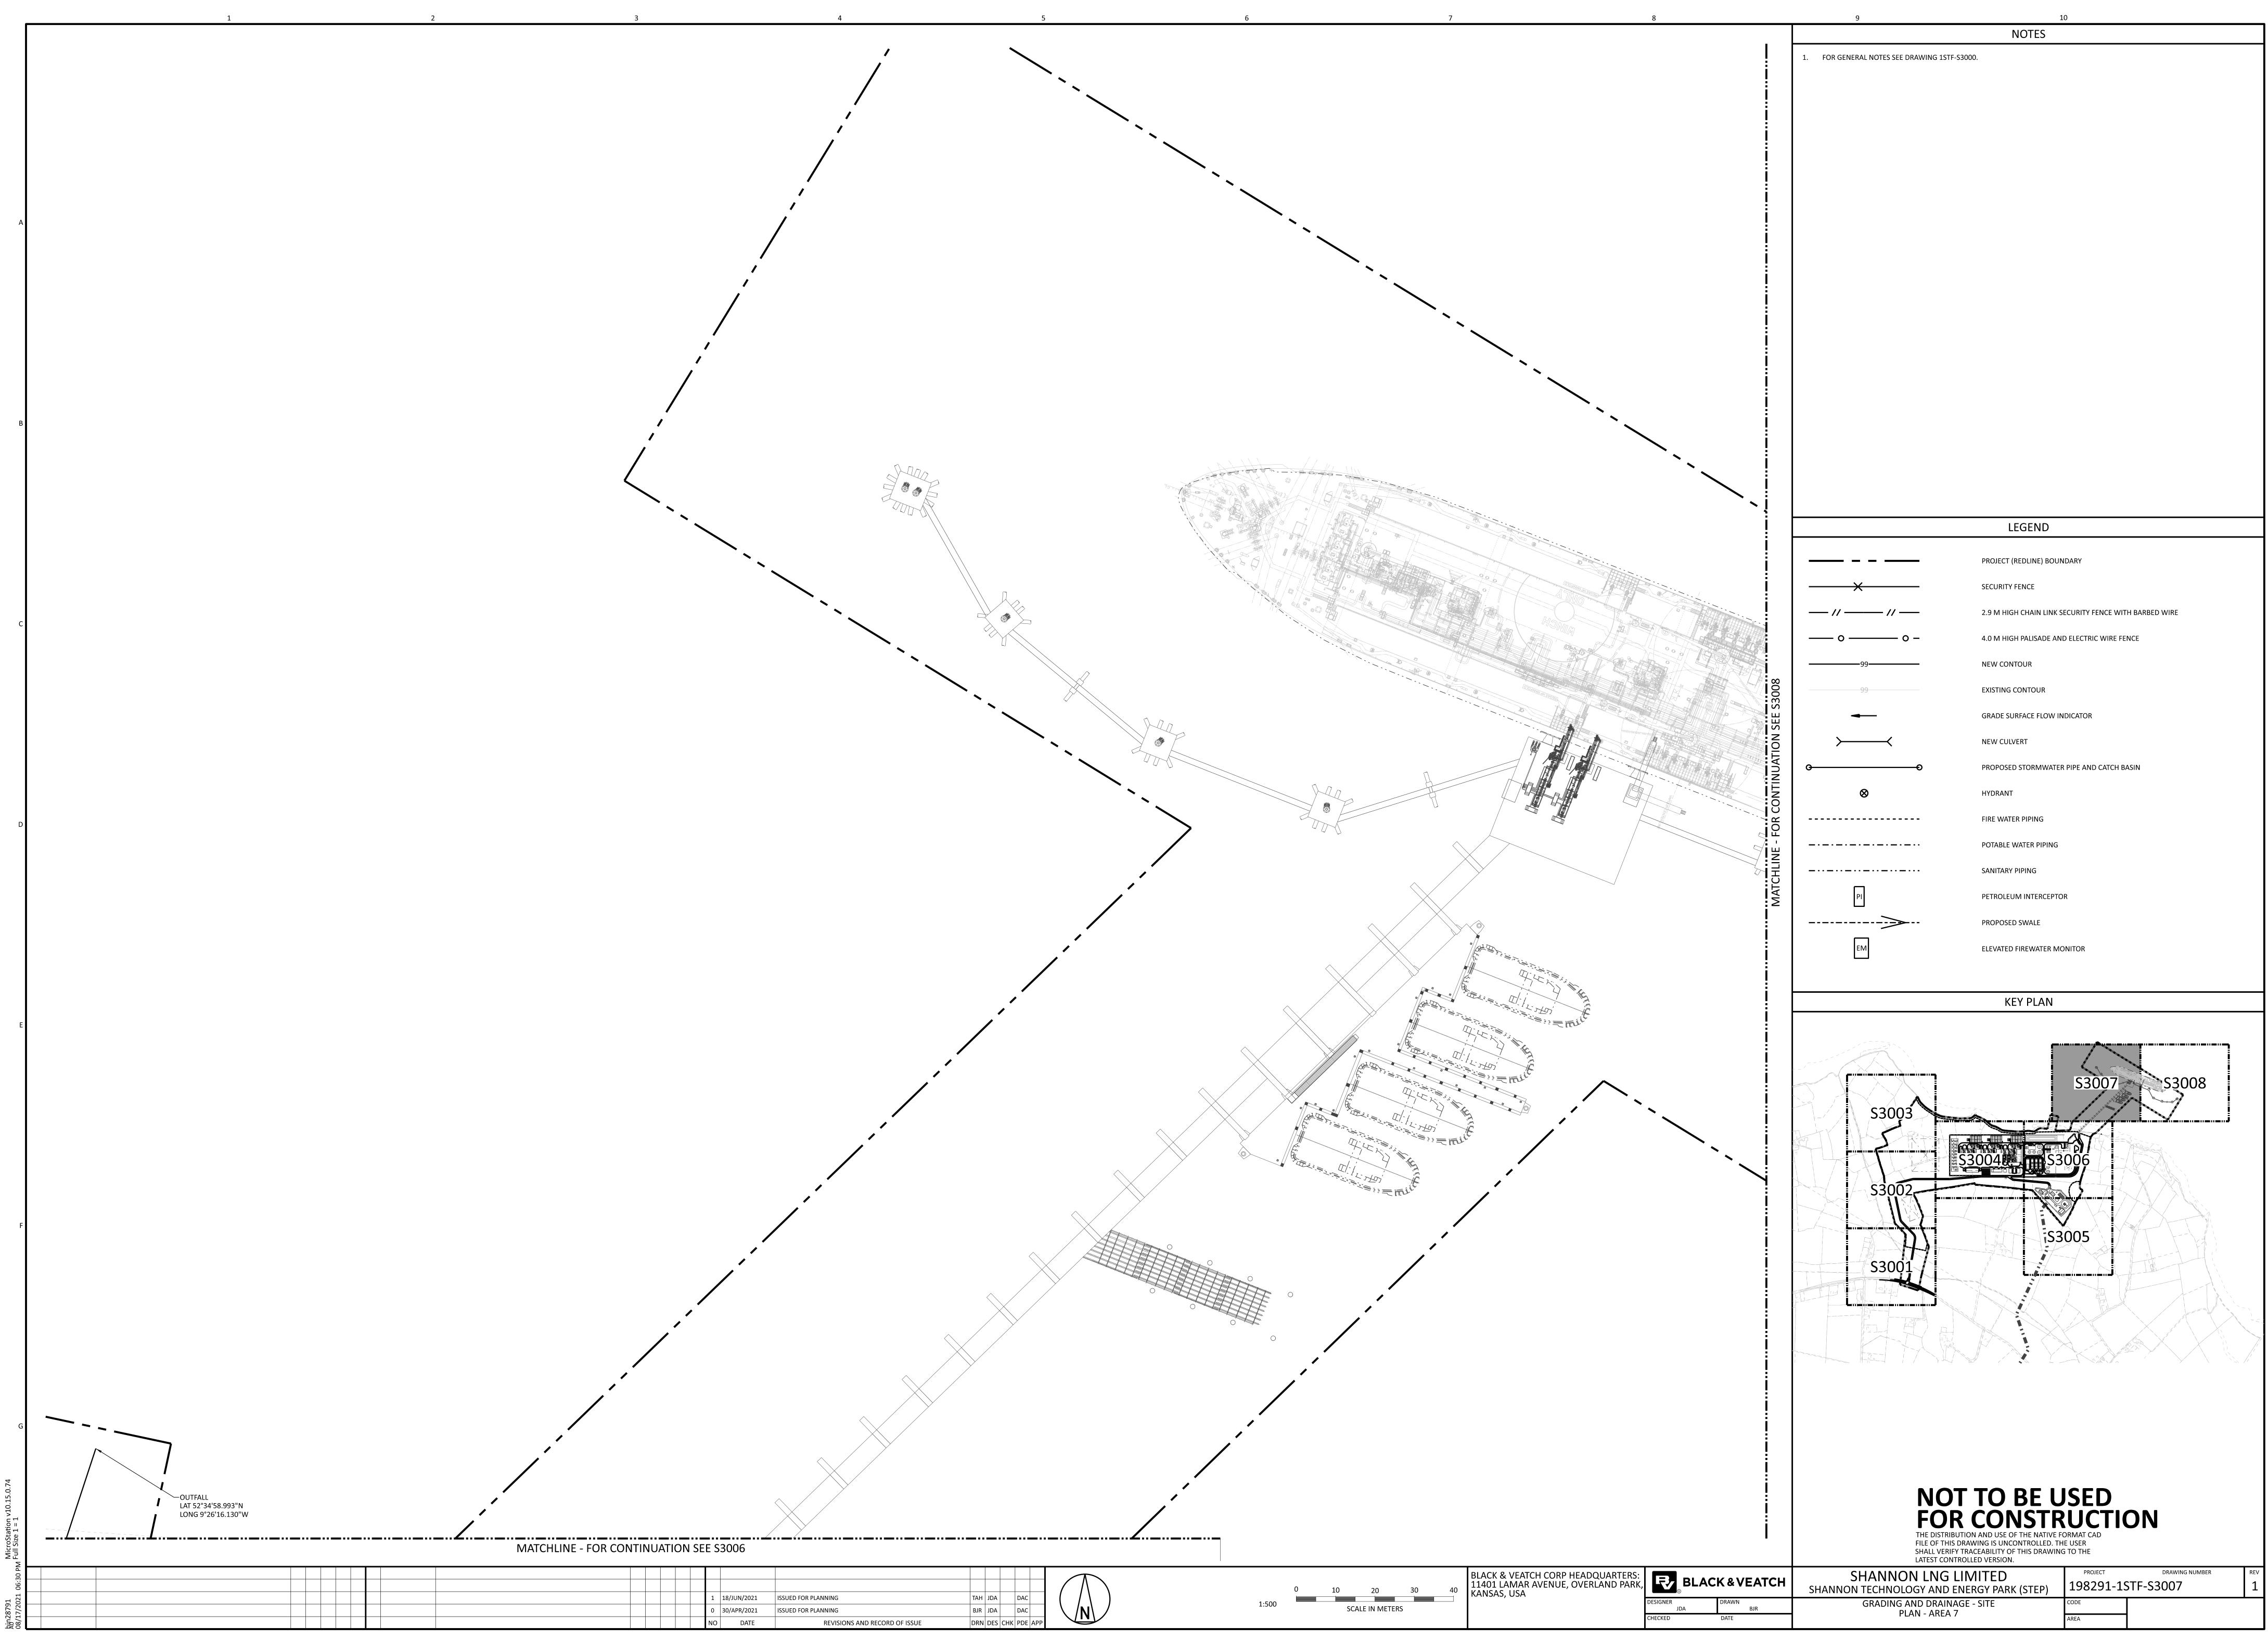

| NOT TO BE USED<br>FOR CONSTRUCTION<br>THE DISTRIBUTION AND USE OF THE NATIVE FORMAT CAD                                          |  |
|----------------------------------------------------------------------------------------------------------------------------------|--|
| FILE OF THIS DRAWING IS UNCONTROLLED. THE USER<br>SHALL VERIFY TRACEABILITY OF THIS DRAWING TO THE<br>LATEST CONTROLLED VERSION. |  |

| FILE OF THIS DRAWING IS UNCONTROLLED. TH<br>SHALL VERIFY TRACEABILITY OF THIS DRAWING<br>LATEST CONTROLLED VERSION. | E USER               |                             |                |
|---------------------------------------------------------------------------------------------------------------------|----------------------|-----------------------------|----------------|
| SHANNON LNG LIMITED<br>HANNON TECHNOLOGY AND ENERGY PARK (STEP)                                                     | PROJECT<br>198291-15 | drawing number<br>STF-S3007 | <sup>REV</sup> |
| GRADING AND DRAINAGE - SITE<br>PLAN - AREA 7                                                                        | CODE                 |                             |                |