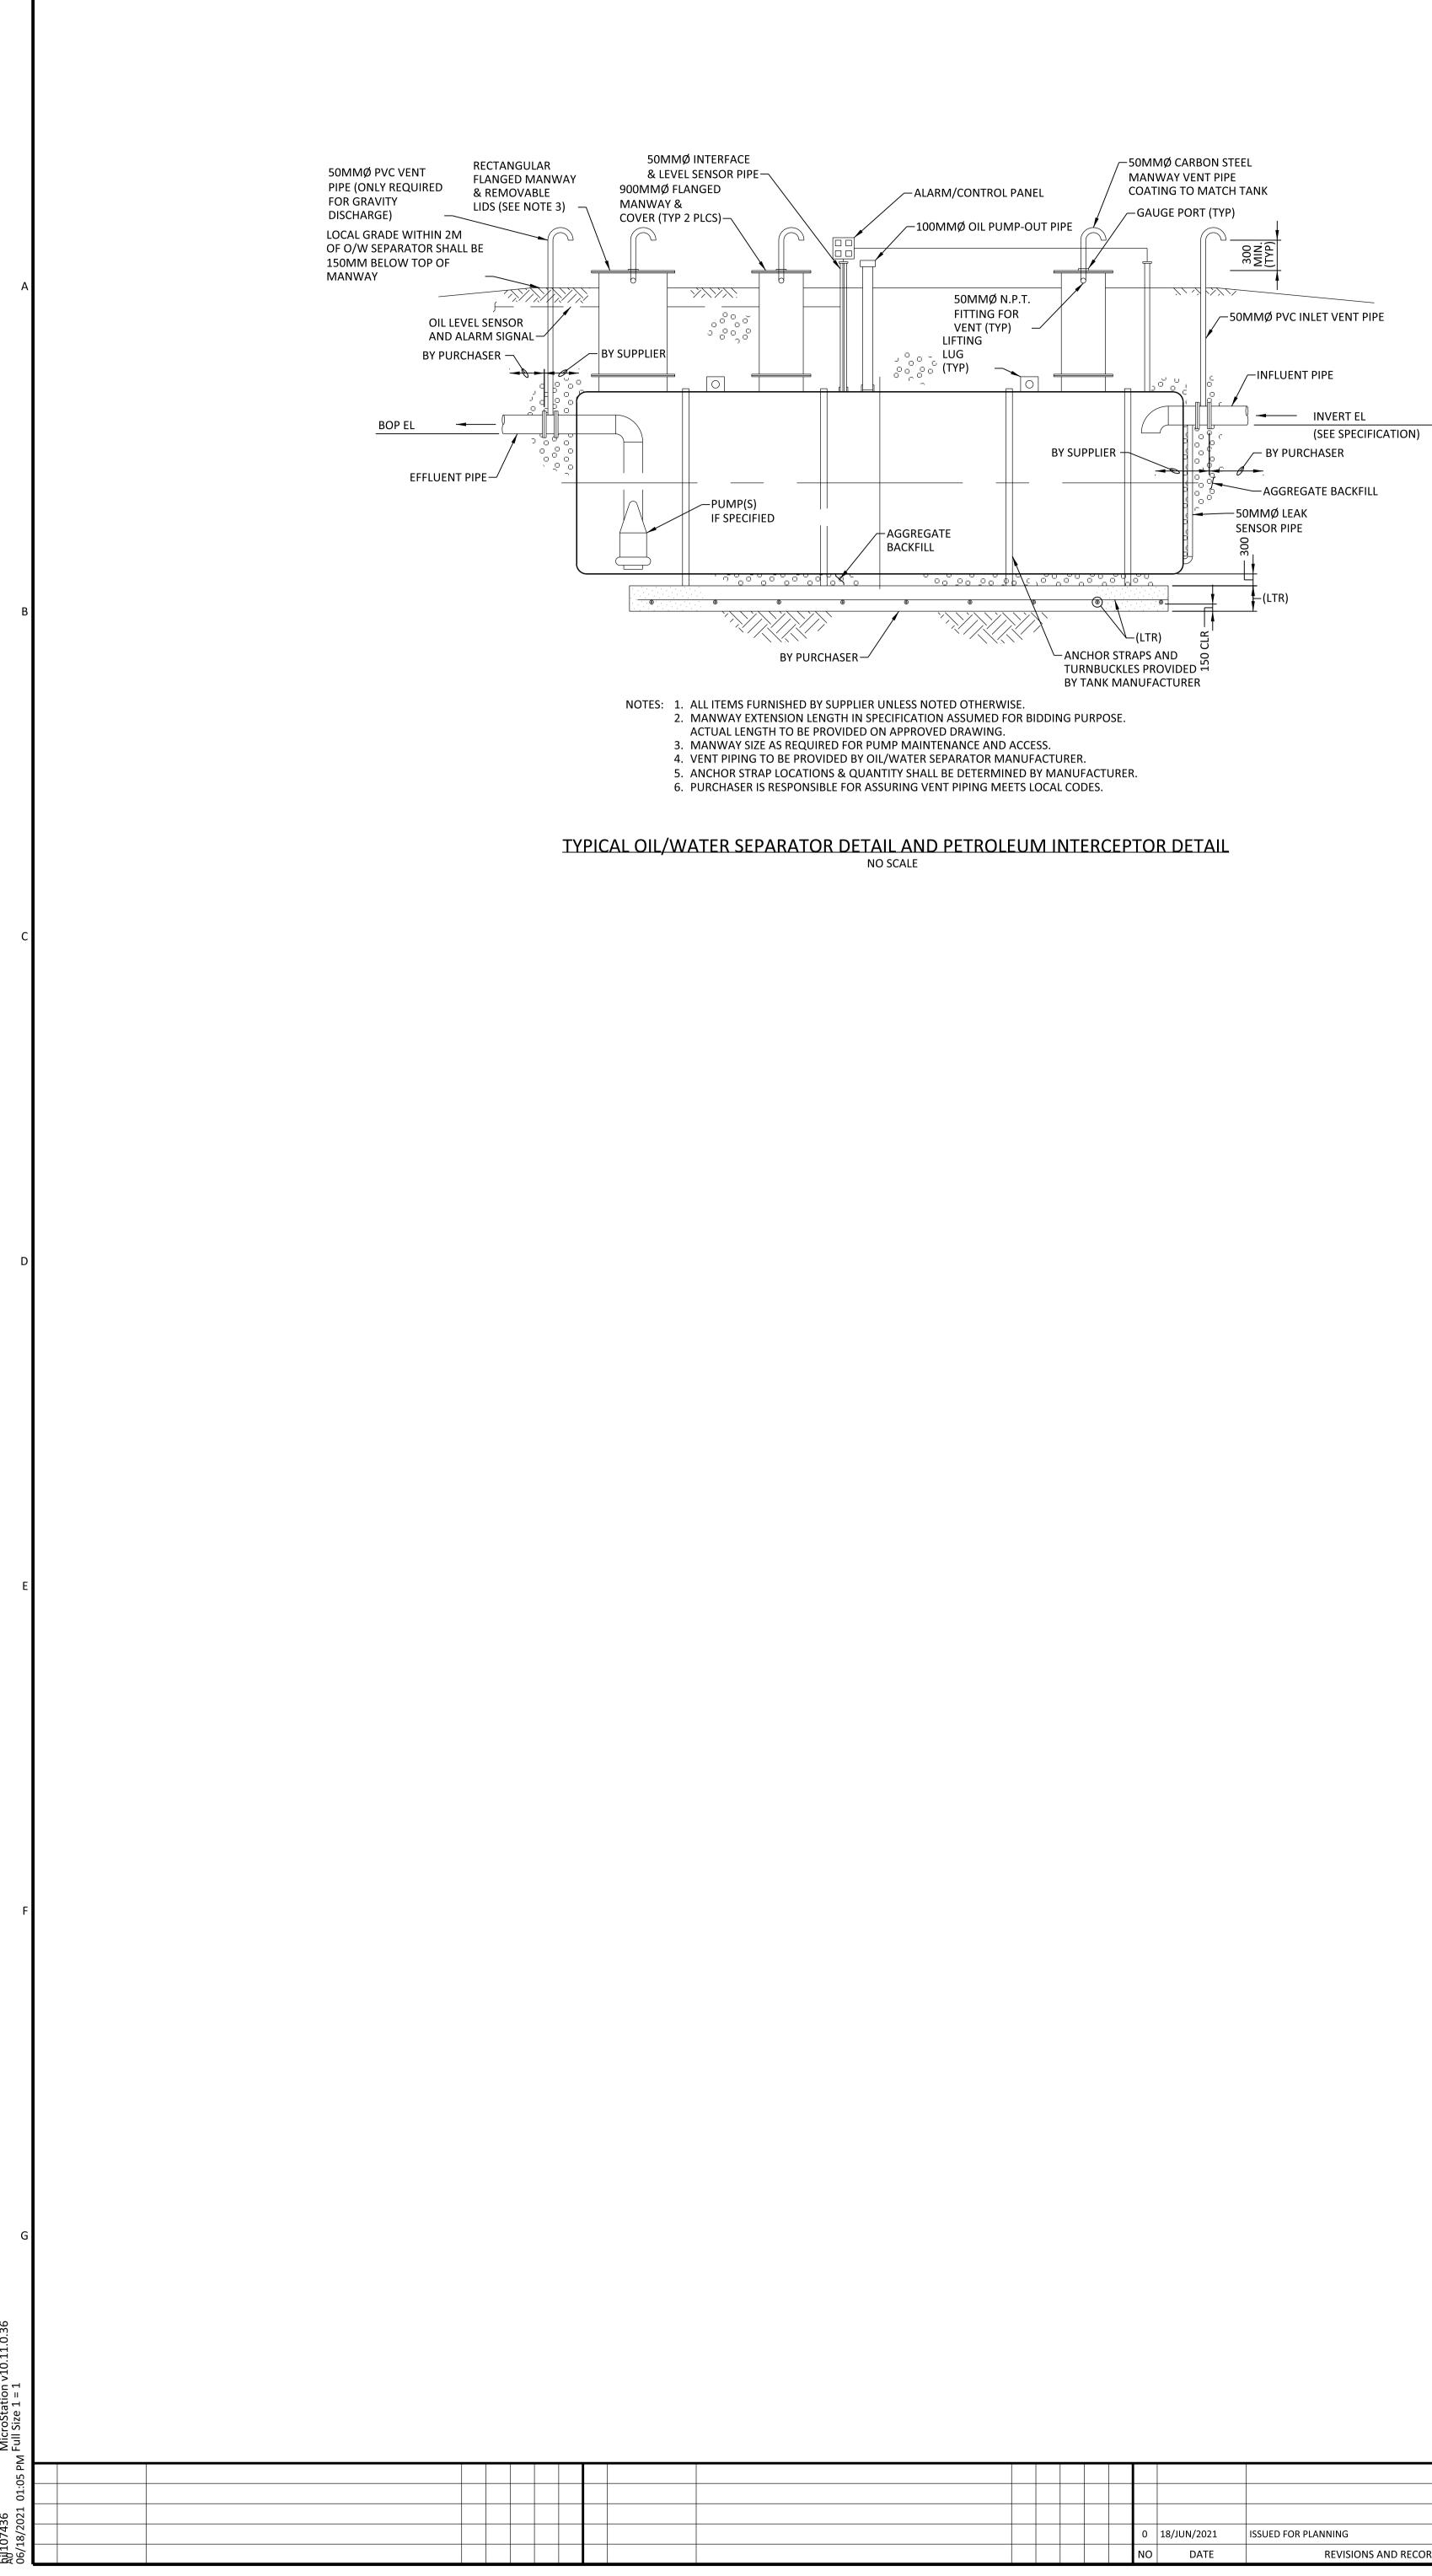

|                                                                         |                 |              | LATEST CONTROLLED VERSION.                                        |         |  |  |
|-------------------------------------------------------------------------|-----------------|--------------|-------------------------------------------------------------------|---------|--|--|
| BLACK & VEATCH CORP HEADQUARTERS:<br>11401 LAMAR AVENUE, OVERLAND PARK, | R BLAC          | K&VEATCH     | SHANNON LNG LIMITED                                               | PROJECT |  |  |
| KANSAS, USA                                                             | R               |              | SHANNON TECHNOLOGY AND ENERGY PARK                                |         |  |  |
| ,<br>,                                                                  | DESIGNER<br>JDA | DRAWN<br>JRH | GRADING AND DRAINAGE - SITE<br>TYPICAL OIL WATER SEPARATOR DETAIL | CODE    |  |  |
|                                                                         | CHECKED         | DATE         |                                                                   | AREA    |  |  |