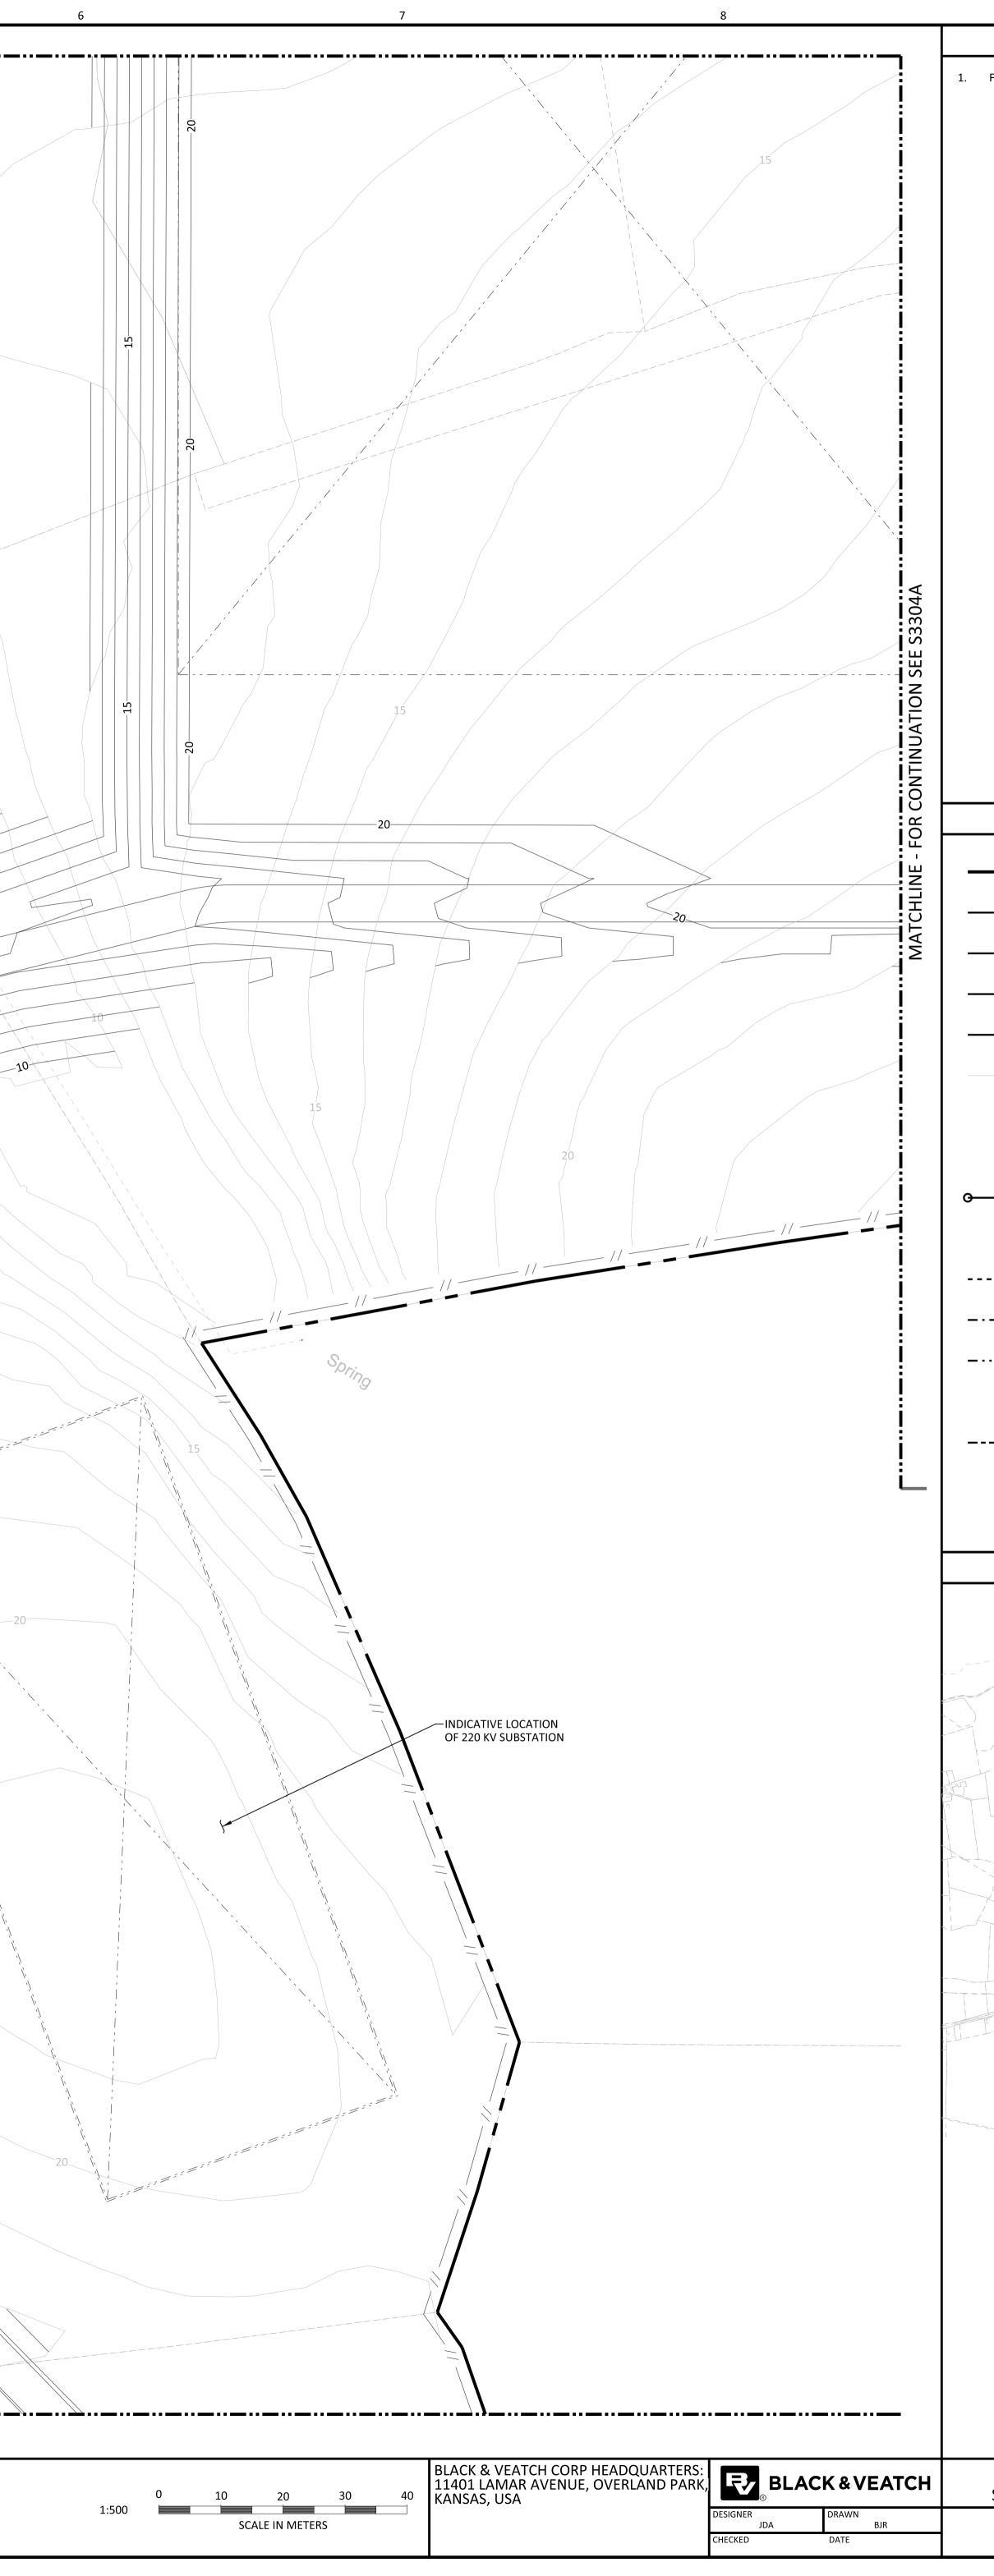

|          | KEY PLAN                                 |
|----------|------------------------------------------|
|          |                                          |
| M        | ELEVATED FIREWATER MONITOR               |
| >        | PROPOSED SWALE                           |
| 71       | PETROLEUM INTERCEPTOR                    |
|          | SANITARY PIPING                          |
|          | POTABLE WATER PIPING                     |
|          | FIRE WATER PIPING                        |
| 8        | HYDRANT                                  |
| Ð        | PROPOSED STORMWATER PIPE AND CATCH BASIN |
| <b>—</b> | NEW CULVERT                              |

S33C

53305A

S3303

S3302A-

S3301A

|                                        | LEGEND                                                |   |
|----------------------------------------|-------------------------------------------------------|---|
|                                        |                                                       |   |
|                                        | PROJECT (REDLINE) BOUNDARY                            |   |
| —————————————————————————————————————— | SECURITY FENCE                                        |   |
| // //                                  | 2.9 M HIGH CHAIN LINK SECURITY FENCE WITH BARBED WIRE |   |
| — o — _ o –                            | 4.0 M HIGH PALISADE AND ELECTRIC WIRE FENCE           |   |
| 99                                     | NEW CONTOUR                                           |   |
| 99                                     | EXISTING CONTOUR                                      |   |
|                                        | GRADE SURFACE FLOW INDICATOR                          |   |
| $\rightarrow$                          | NEW CULVERT                                           |   |
| ο                                      | PROPOSED STORMWATER PIPE AND CATCH BASIN              |   |
| $\otimes$                              | HYDRANT                                               |   |
|                                        | FIRE WATER PIPING                                     | 1 |
|                                        | POTABLE WATER PIPING                                  |   |
|                                        | SANITARY PIPING                                       |   |
| Ы                                      | PETROLEUM INTERCEPTOR                                 |   |
| >                                      | PROPOSED SWALE                                        |   |
| EM                                     | ELEVATED FIREWATER MONITOR                            |   |

1. FOR GENERAL NOTES SEE DRAWING 1STF-S3000.