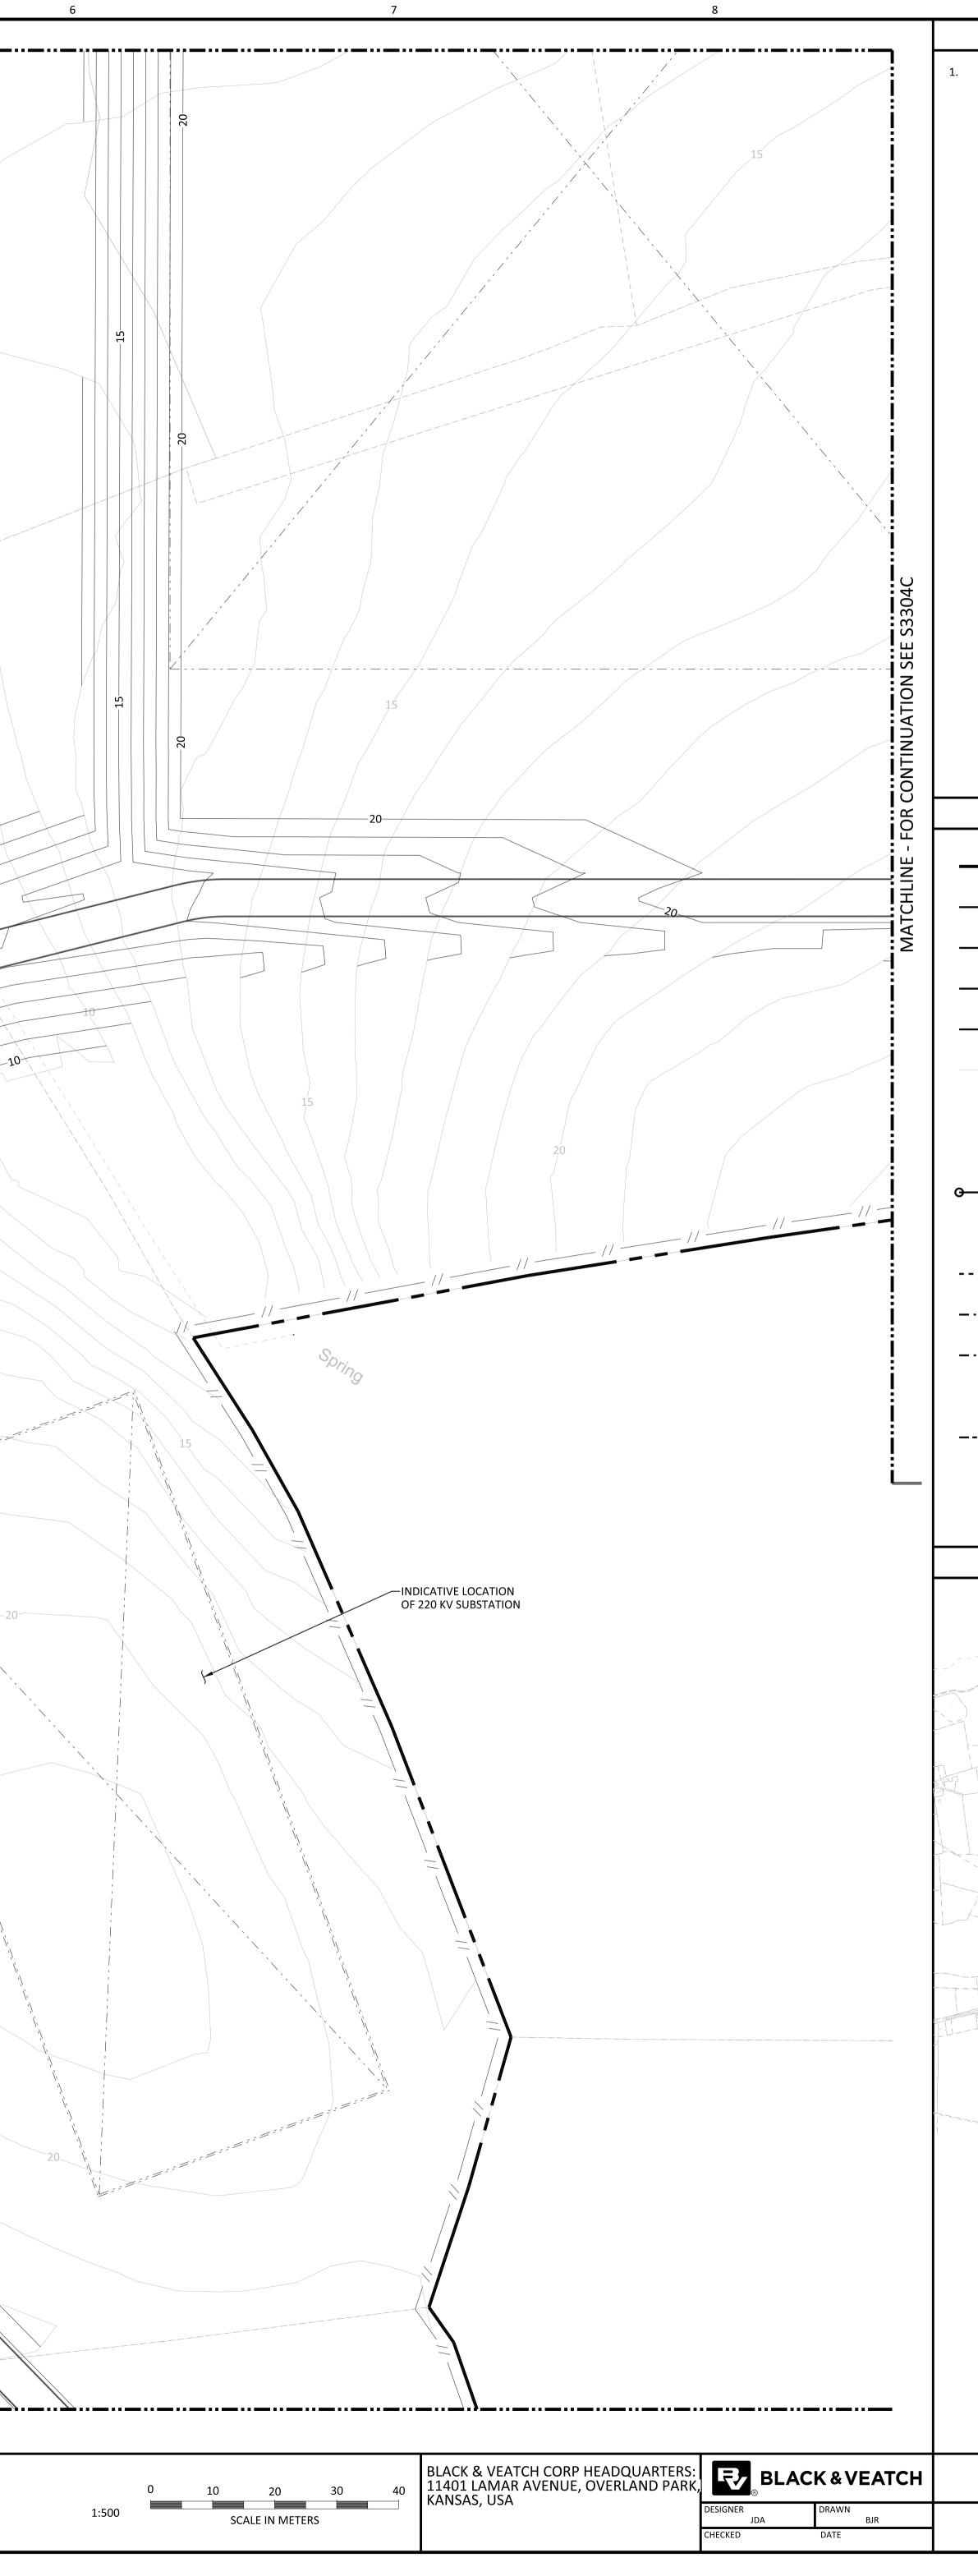

FIRE WATER LAYOUT - SITE PLAN - AREA 2

| \$3303C | S3307C S3308C |
|---------|---------------|
| S3302C  | S3304C S3306C |
| S3301C  | \$3305C       |

## KEY PLAN

| LEGEND                                 |                                                       |   |  |
|----------------------------------------|-------------------------------------------------------|---|--|
|                                        | PROJECT (REDLINE) BOUNDARY                            |   |  |
| —————————————————————————————————————— | SECURITY FENCE                                        |   |  |
| // //                                  | 2.9 M HIGH CHAIN LINK SECURITY FENCE WITH BARBED WIRE |   |  |
| —— o ——— o –                           | 4.0 M HIGH PALISADE AND ELECTRIC WIRE FENCE           |   |  |
|                                        | NEW CONTOUR                                           |   |  |
| 99                                     | EXISTING CONTOUR                                      |   |  |
|                                        | GRADE SURFACE FLOW INDICATOR                          |   |  |
| $\rightarrow$                          | NEW CULVERT                                           |   |  |
| θΘ                                     | PROPOSED STORMWATER PIPE AND CATCH BASIN              |   |  |
| $\otimes$                              | HYDRANT                                               |   |  |
|                                        | FIRE WATER PIPING                                     | C |  |
|                                        | POTABLE WATER PIPING                                  |   |  |
|                                        | SANITARY PIPING                                       |   |  |
| Ы                                      | PETROLEUM INTERCEPTOR                                 |   |  |
|                                        | PROPOSED SWALE                                        |   |  |
| EM                                     | ELEVATED FIREWATER MONITOR                            |   |  |
|                                        |                                                       |   |  |