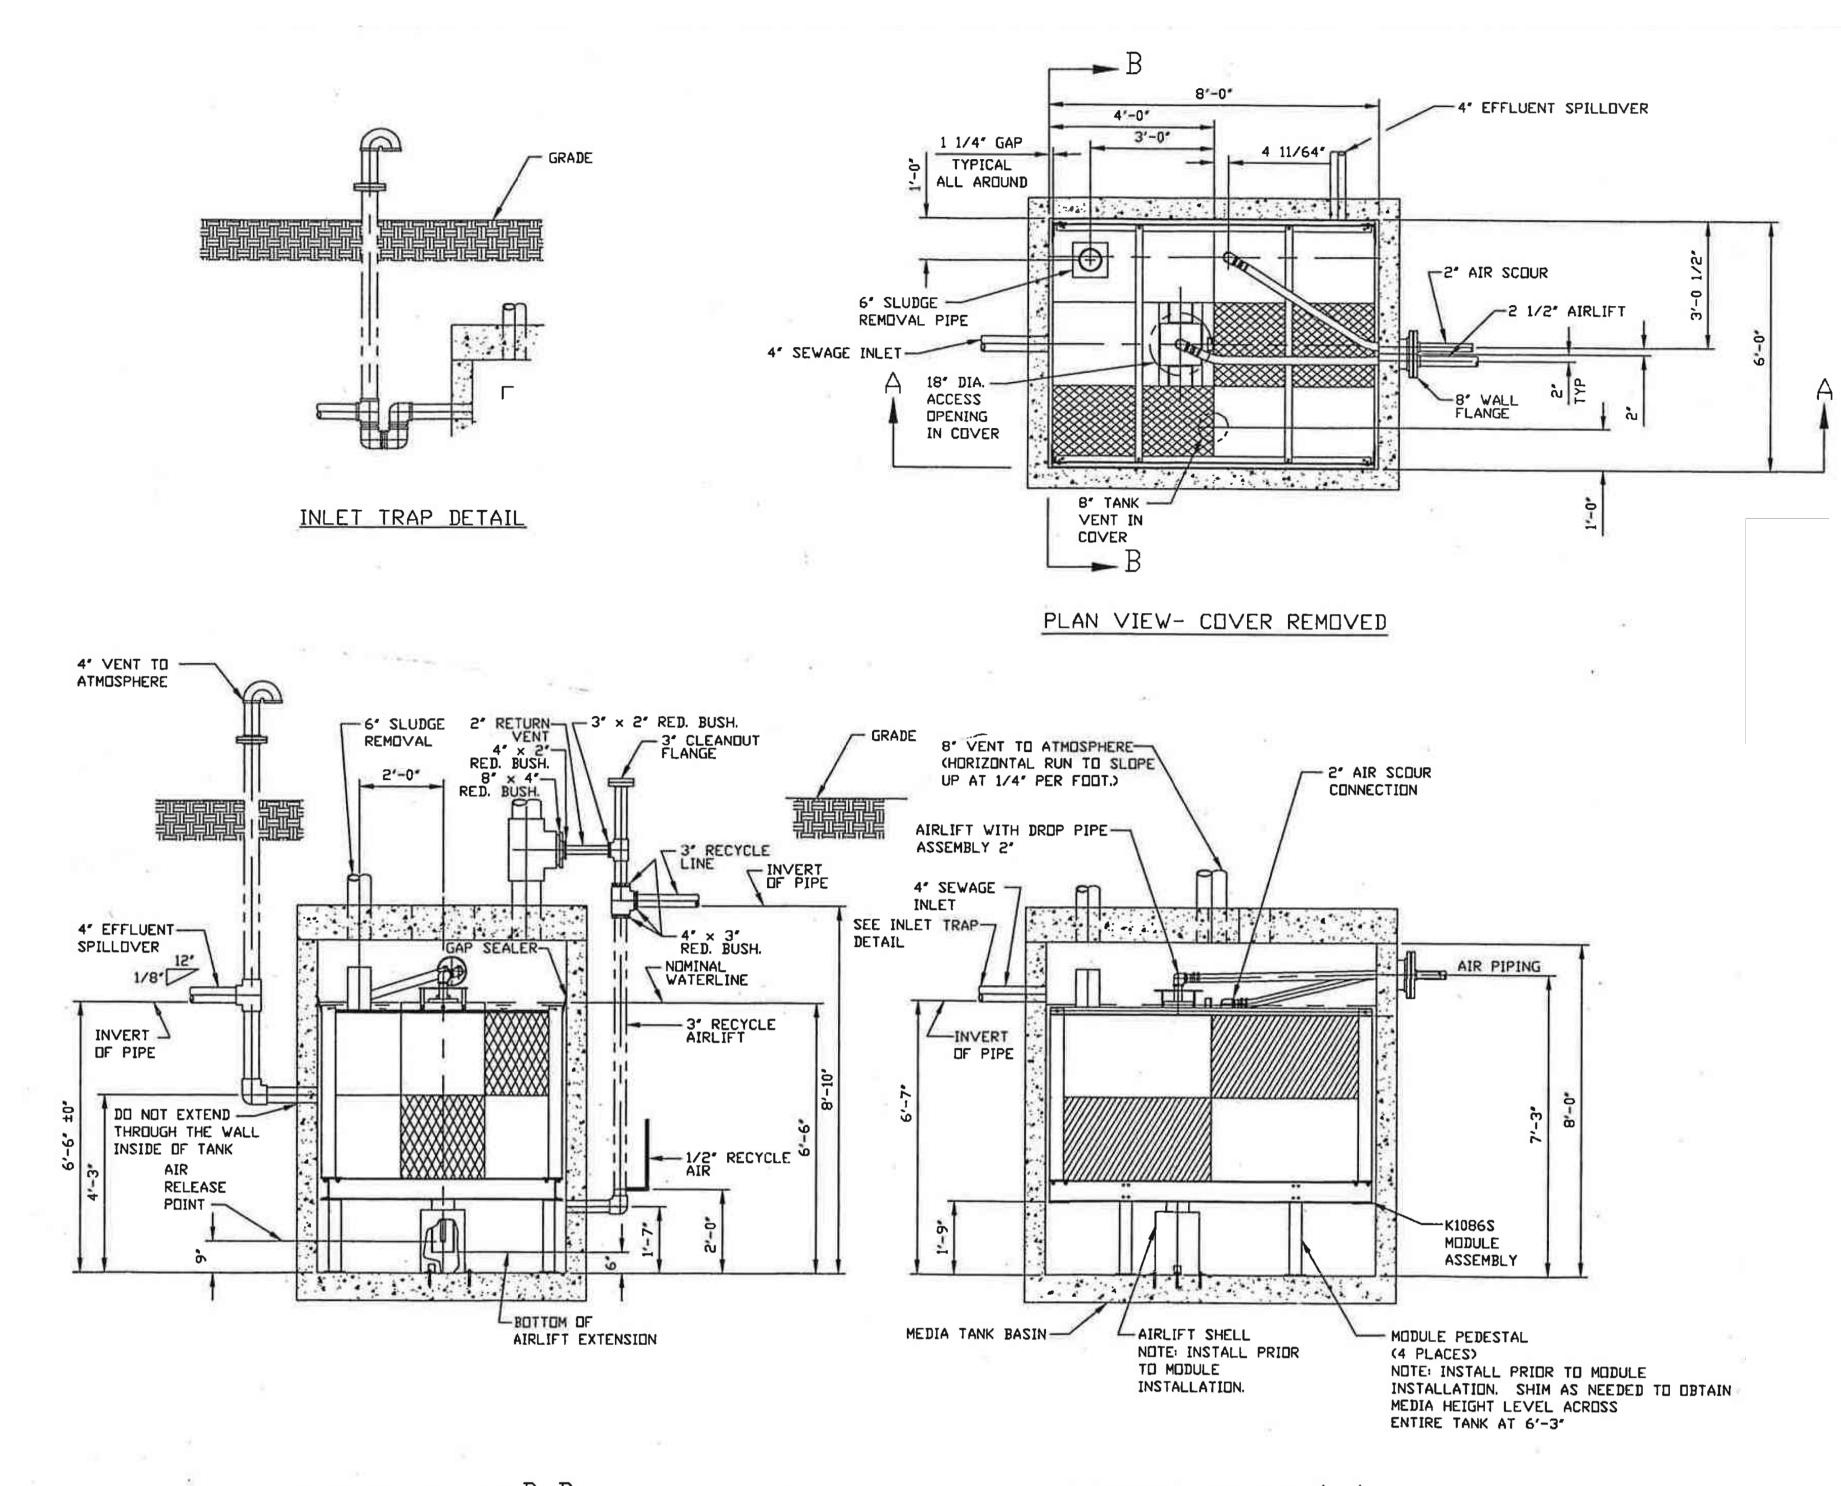

END VIEW- SECTION B-B

21

TYPICAL WASTE WATER TREATMENT PLANT (WWTP) NO SCALE

|  |  | 1  | 18/JUN/2021 | ISSUED FOR PLANNING           | ТАН | JDA |     | DAC |     |
|--|--|----|-------------|-------------------------------|-----|-----|-----|-----|-----|
|  |  | 0  | 30/APR/2021 | ISSUED FOR PLANNING           | BJR | JDA |     | DAC |     |
|  |  | NO | DATE        | REVISIONS AND RECORD OF ISSUE | DRN | DES | СНК | PDE | APP |

ELEVATION- SECTION A-A

| BLACK & VEATCH CORP HEADQUARTERS:<br>11401 LAMAR AVENUE, OVERLAND PARK,<br>KANSAS, USA |                 | Sł           |  |
|----------------------------------------------------------------------------------------|-----------------|--------------|--|
| ,                                                                                      | DESIGNER<br>JDA | DRAWN<br>BJR |  |
|                                                                                        | CHECKED         | DATE         |  |