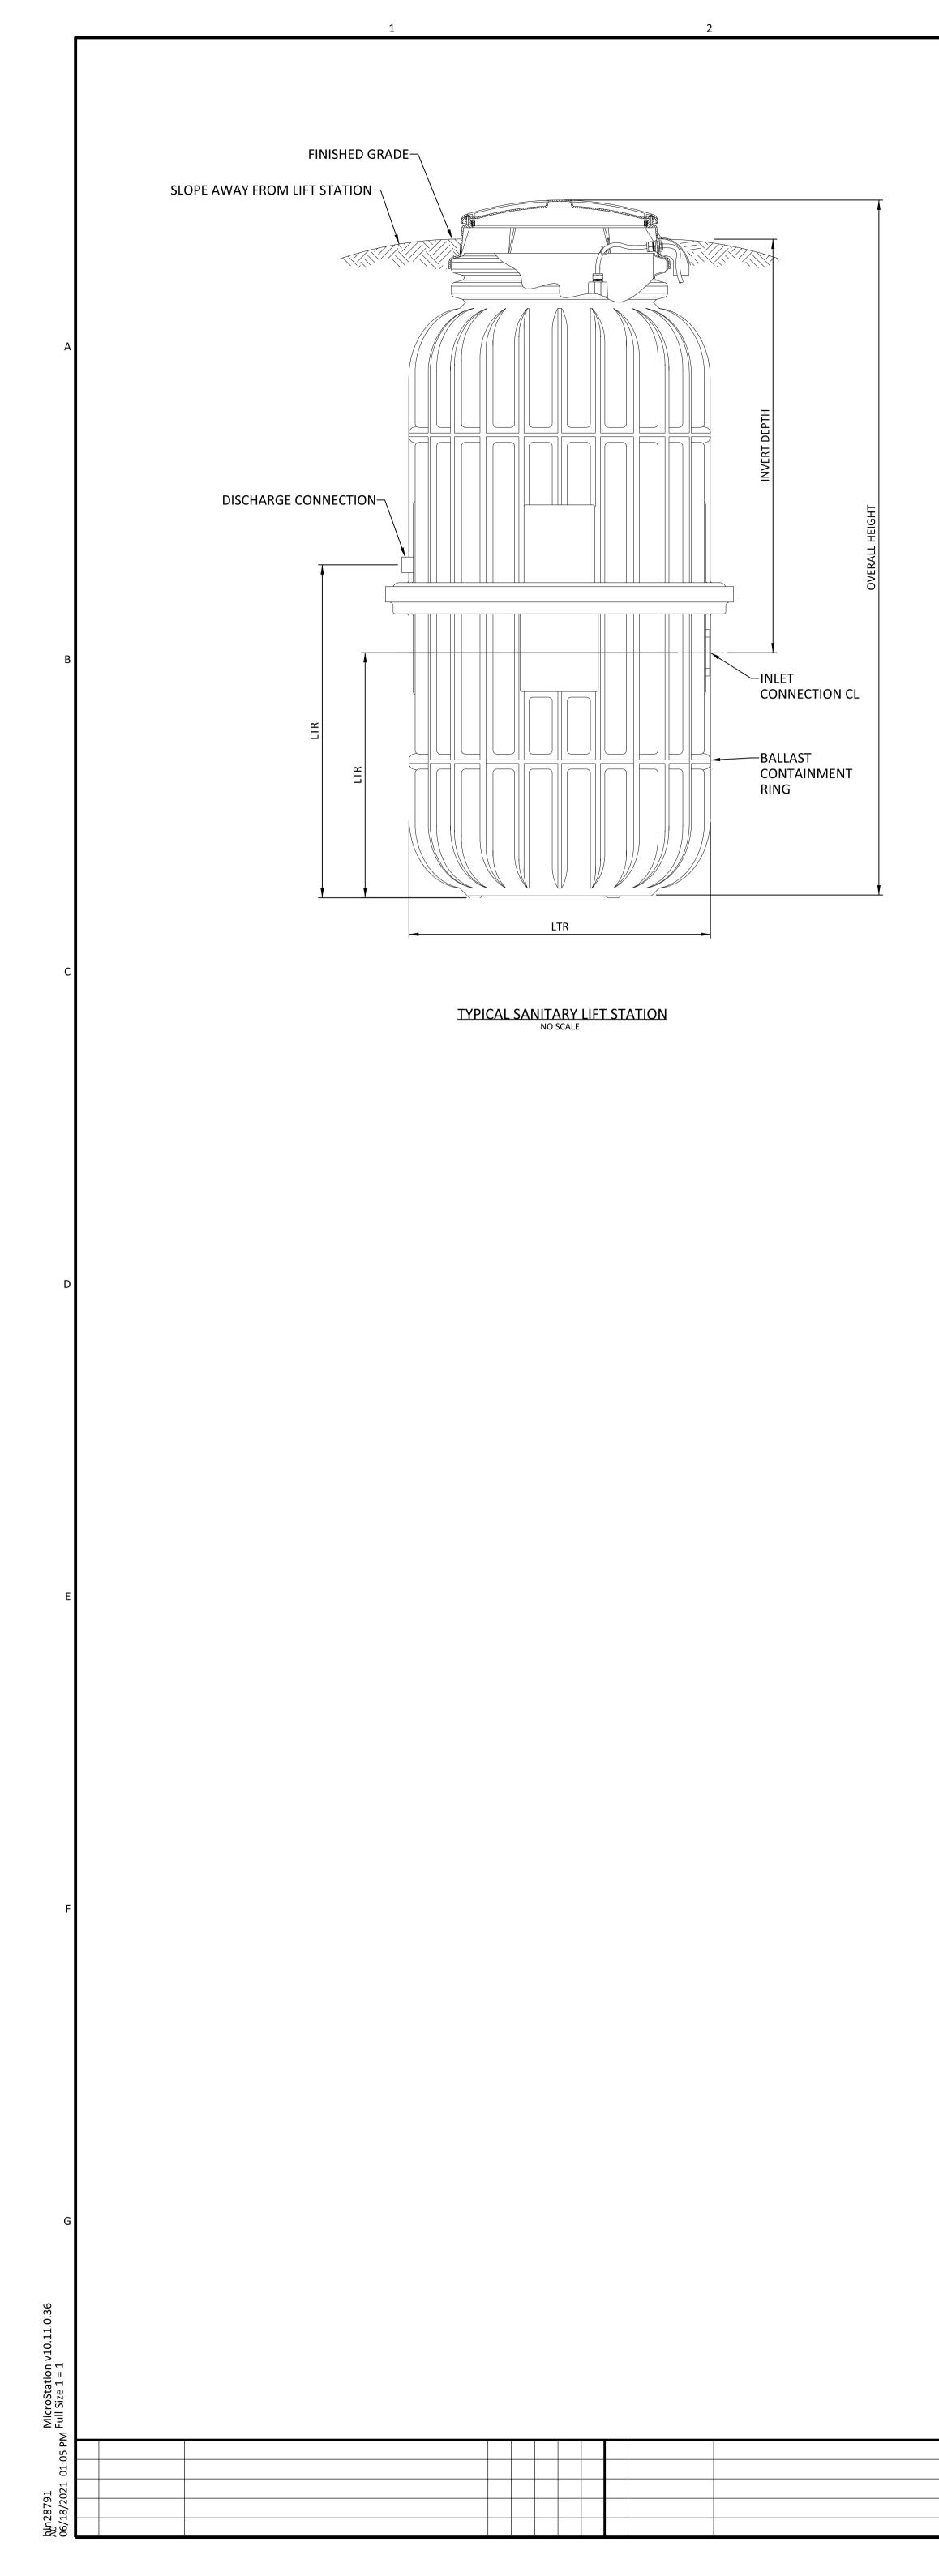

| SHANNON LNG LIMITED                                    | PROJECT           | DRAWING NUMBER | REV |  |  |
|--------------------------------------------------------|-------------------|----------------|-----|--|--|
| SHANNON TECHNOLOGY AND ENERGY PARK                     | 198291-1STU-S3960 |                |     |  |  |
| SANITARY LAYOUT - SITE<br>TYPICAL LIFT STATION DETAILS | CODE              |                |     |  |  |
| TIPICAL LITT STATION DETAILS                           | AREA              |                |     |  |  |