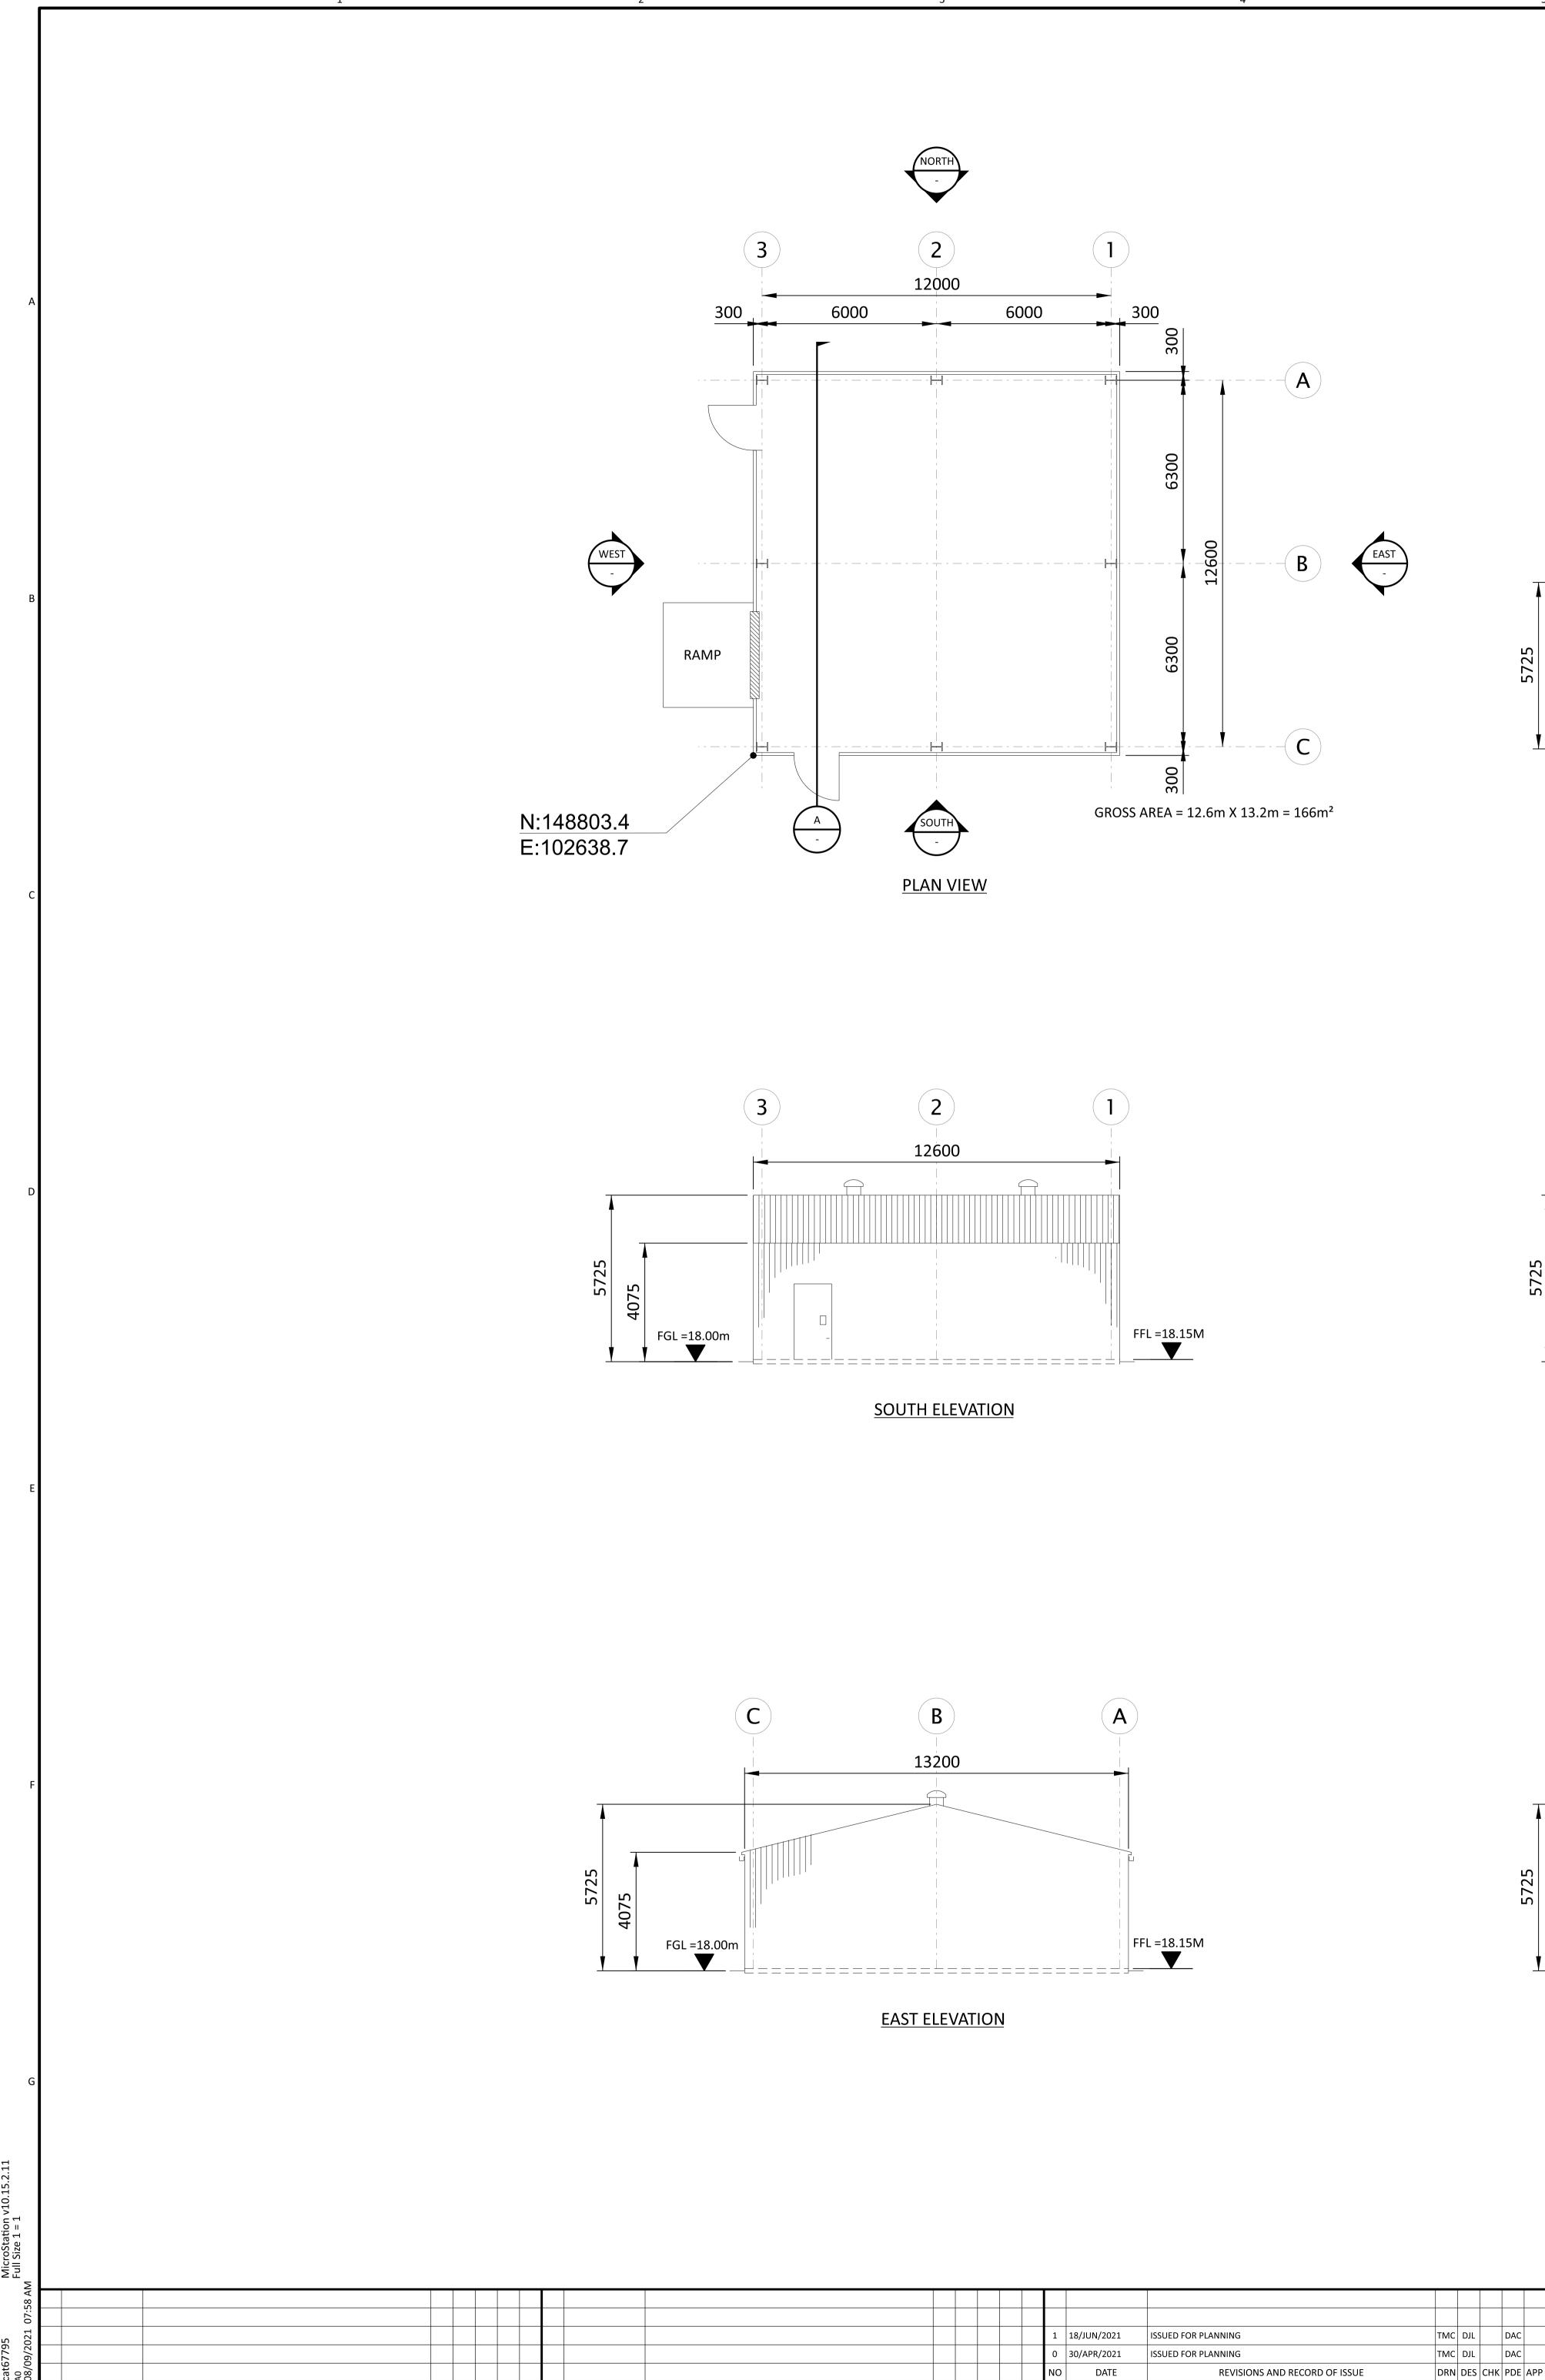

NORTH ELEVATION

WEST ELEVATION

| 0 2000 4000 6000 8000 | KANSAS, USA |                |               | SHANNON LNG LIMITED<br>SHANNON TECHNOLOGY AND ENERGY PARK (STEP) | PROJECT DRAWING NUMBER |  | <sup>REV</sup> |
|-----------------------|-------------|----------------|---------------|------------------------------------------------------------------|------------------------|--|----------------|
|                       |             | DJL<br>CHECKED | DRAWN<br>DATE | FUEL GAS METERING ENCLOSURE<br>PLAN ELEVATIONS AND SECTION       | CODE<br>AREA           |  |                |

NOTES:

- ROOF COMPOSITE PVC/PLASTISOL LAMINATED INSULATED MEMBRANE WITH INTEGRAL STEEL SUPPORT DECKING, COLOUR CHROME GREEN, RAL 6020.
- WALLS COMPOSITE PVC/PLASTISOL LAMINATED INSULATED VERTICAL PROFILED MODULAR STEEL CLADDING, COLOUR OLIVE GREEN, RAL 6003.
- 3. FASCIAS & TRIMS, INCLUDING DOORS, WINDOWS, VENTILATION OPENINGS & SERVICES PENETRATION FRAMES TO BE COLOUR TRAFFIC GREY B, RAL 7043.
- THE ENCLOSED DESIGN IS FOR PLANNING PURPOSES ONLY AND NOT FOR CONSTRUCTION. EQUIPMENT LOCATIONS ARE INDICATIVE ONLY AND ARE SUBJECT TO CHANGE WITHIN BUILDING.