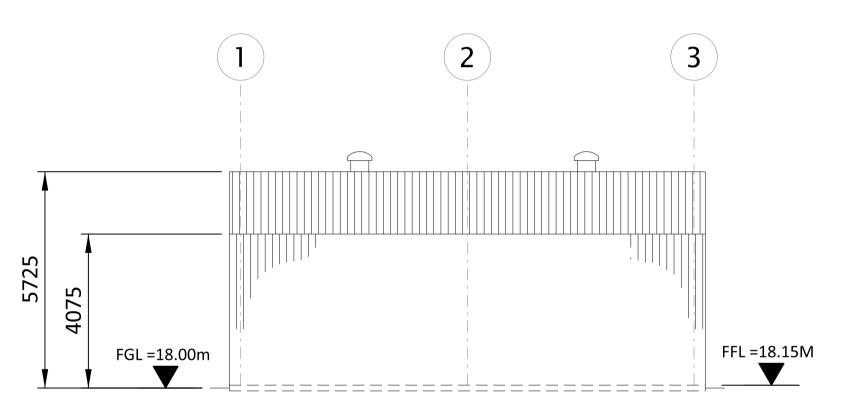

NORTH ELEVATION

WEST ELEVATION

| 0 2000 4000 6000 8000 | KANSAS, USA |                |               | SHANNON LNG LIMITED<br>SHANNON TECHNOLOGY AND ENERGY PARK (STEP) | PROJECT DRAWING NUMBER |  | <sup>REV</sup> |
|-----------------------|-------------|----------------|---------------|------------------------------------------------------------------|------------------------|--|----------------|
|                       |             | DJL<br>CHECKED | DRAWN<br>DATE | FUEL GAS METERING ENCLOSURE<br>PLAN ELEVATIONS AND SECTION       | CODE<br>AREA           |  |                |

NOTES:

- ROOF COMPOSITE PVC/PLASTISOL LAMINATED INSULATED MEMBRANE WITH INTEGRAL STEEL SUPPORT DECKING, COLOUR CHROME GREEN, RAL 6020.
- WALLS COMPOSITE PVC/PLASTISOL LAMINATED INSULATED VERTICAL PROFILED MODULAR STEEL CLADDING, COLOUR OLIVE GREEN, RAL 6003.
- 3. FASCIAS & TRIMS, INCLUDING DOORS, WINDOWS, VENTILATION OPENINGS & SERVICES PENETRATION FRAMES TO BE COLOUR TRAFFIC GREY B, RAL 7043.
- THE ENCLOSED DESIGN IS FOR PLANNING PURPOSES ONLY AND NOT FOR CONSTRUCTION. EQUIPMENT LOCATIONS ARE INDICATIVE ONLY AND ARE SUBJECT TO CHANGE WITHIN BUILDING.