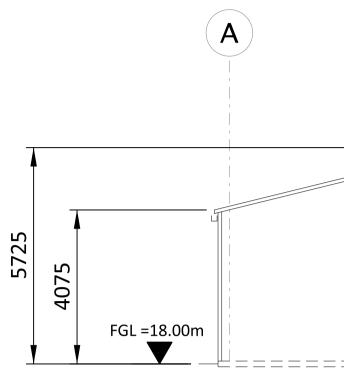

NORTH ELEVATION

WEST ELEVATION

| 0 2000 4000 6000 8000 | KANSAS, USA |                |               | SHANNON LNG LIMITED<br>SHANNON TECHNOLOGY AND ENERGY PARK (STEP) | PROJECT DRAWING NUMBER |  | <sup>REV</sup> |
|-----------------------|-------------|----------------|---------------|------------------------------------------------------------------|------------------------|--|----------------|
|                       |             | DJL<br>CHECKED | DRAWN<br>DATE | FUEL GAS METERING ENCLOSURE<br>PLAN ELEVATIONS AND SECTION       | CODE<br>AREA           |  |                |

NOTES:

- ROOF COMPOSITE PVC/PLASTISOL LAMINATED INSULATED MEMBRANE WITH INTEGRAL STEEL SUPPORT DECKING, COLOUR CHROME GREEN, RAL 6020.
- WALLS COMPOSITE PVC/PLASTISOL LAMINATED INSULATED VERTICAL PROFILED MODULAR STEEL CLADDING, COLOUR OLIVE GREEN, RAL 6003.
- 3. FASCIAS & TRIMS, INCLUDING DOORS, WINDOWS, VENTILATION OPENINGS & SERVICES PENETRATION FRAMES TO BE COLOUR TRAFFIC GREY B, RAL 7043.
- THE ENCLOSED DESIGN IS FOR PLANNING PURPOSES ONLY AND NOT FOR CONSTRUCTION. EQUIPMENT LOCATIONS ARE INDICATIVE ONLY AND ARE SUBJECT TO CHANGE WITHIN BUILDING.