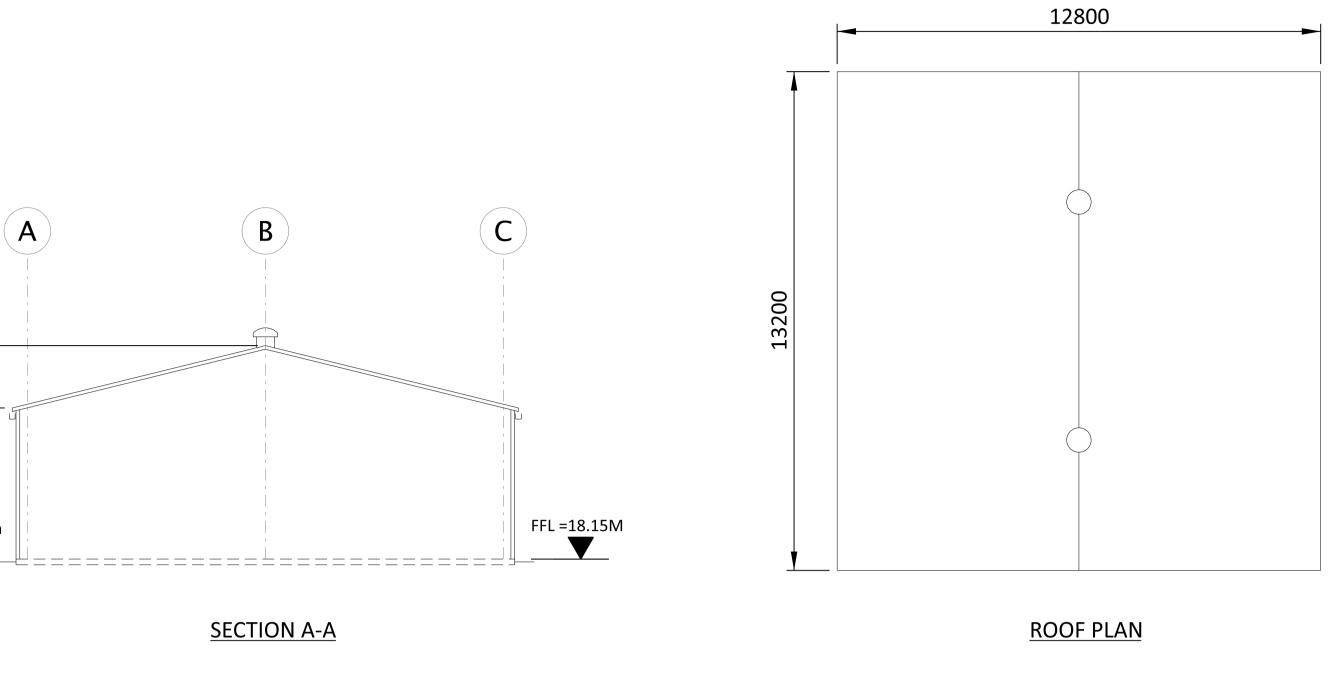

NORTH ELEVATION

WEST ELEVATION

| 0 2000 4000 6000 8000 | KANSAS, USA |                |               | SHANNON LNG LIMITED<br>SHANNON TECHNOLOGY AND ENERGY PARK (STEP) | PROJECT DRAWING NUMBER |  | <sup>REV</sup> |
|-----------------------|-------------|----------------|---------------|------------------------------------------------------------------|------------------------|--|----------------|
|                       |             | DJL<br>CHECKED | DRAWN<br>DATE | FUEL GAS METERING ENCLOSURE<br>PLAN ELEVATIONS AND SECTION       | CODE<br>AREA           |  |                |

NOTES:

- ROOF COMPOSITE PVC/PLASTISOL LAMINATED INSULATED MEMBRANE WITH INTEGRAL STEEL SUPPORT DECKING, COLOUR CHROME GREEN, RAL 6020.
- WALLS COMPOSITE PVC/PLASTISOL LAMINATED INSULATED VERTICAL PROFILED MODULAR STEEL CLADDING, COLOUR OLIVE GREEN, RAL 6003.
- 3. FASCIAS & TRIMS, INCLUDING DOORS, WINDOWS, VENTILATION OPENINGS & SERVICES PENETRATION FRAMES TO BE COLOUR TRAFFIC GREY B, RAL 7043.
- THE ENCLOSED DESIGN IS FOR PLANNING PURPOSES ONLY AND NOT FOR CONSTRUCTION. EQUIPMENT LOCATIONS ARE INDICATIVE ONLY AND ARE SUBJECT TO CHANGE WITHIN BUILDING.