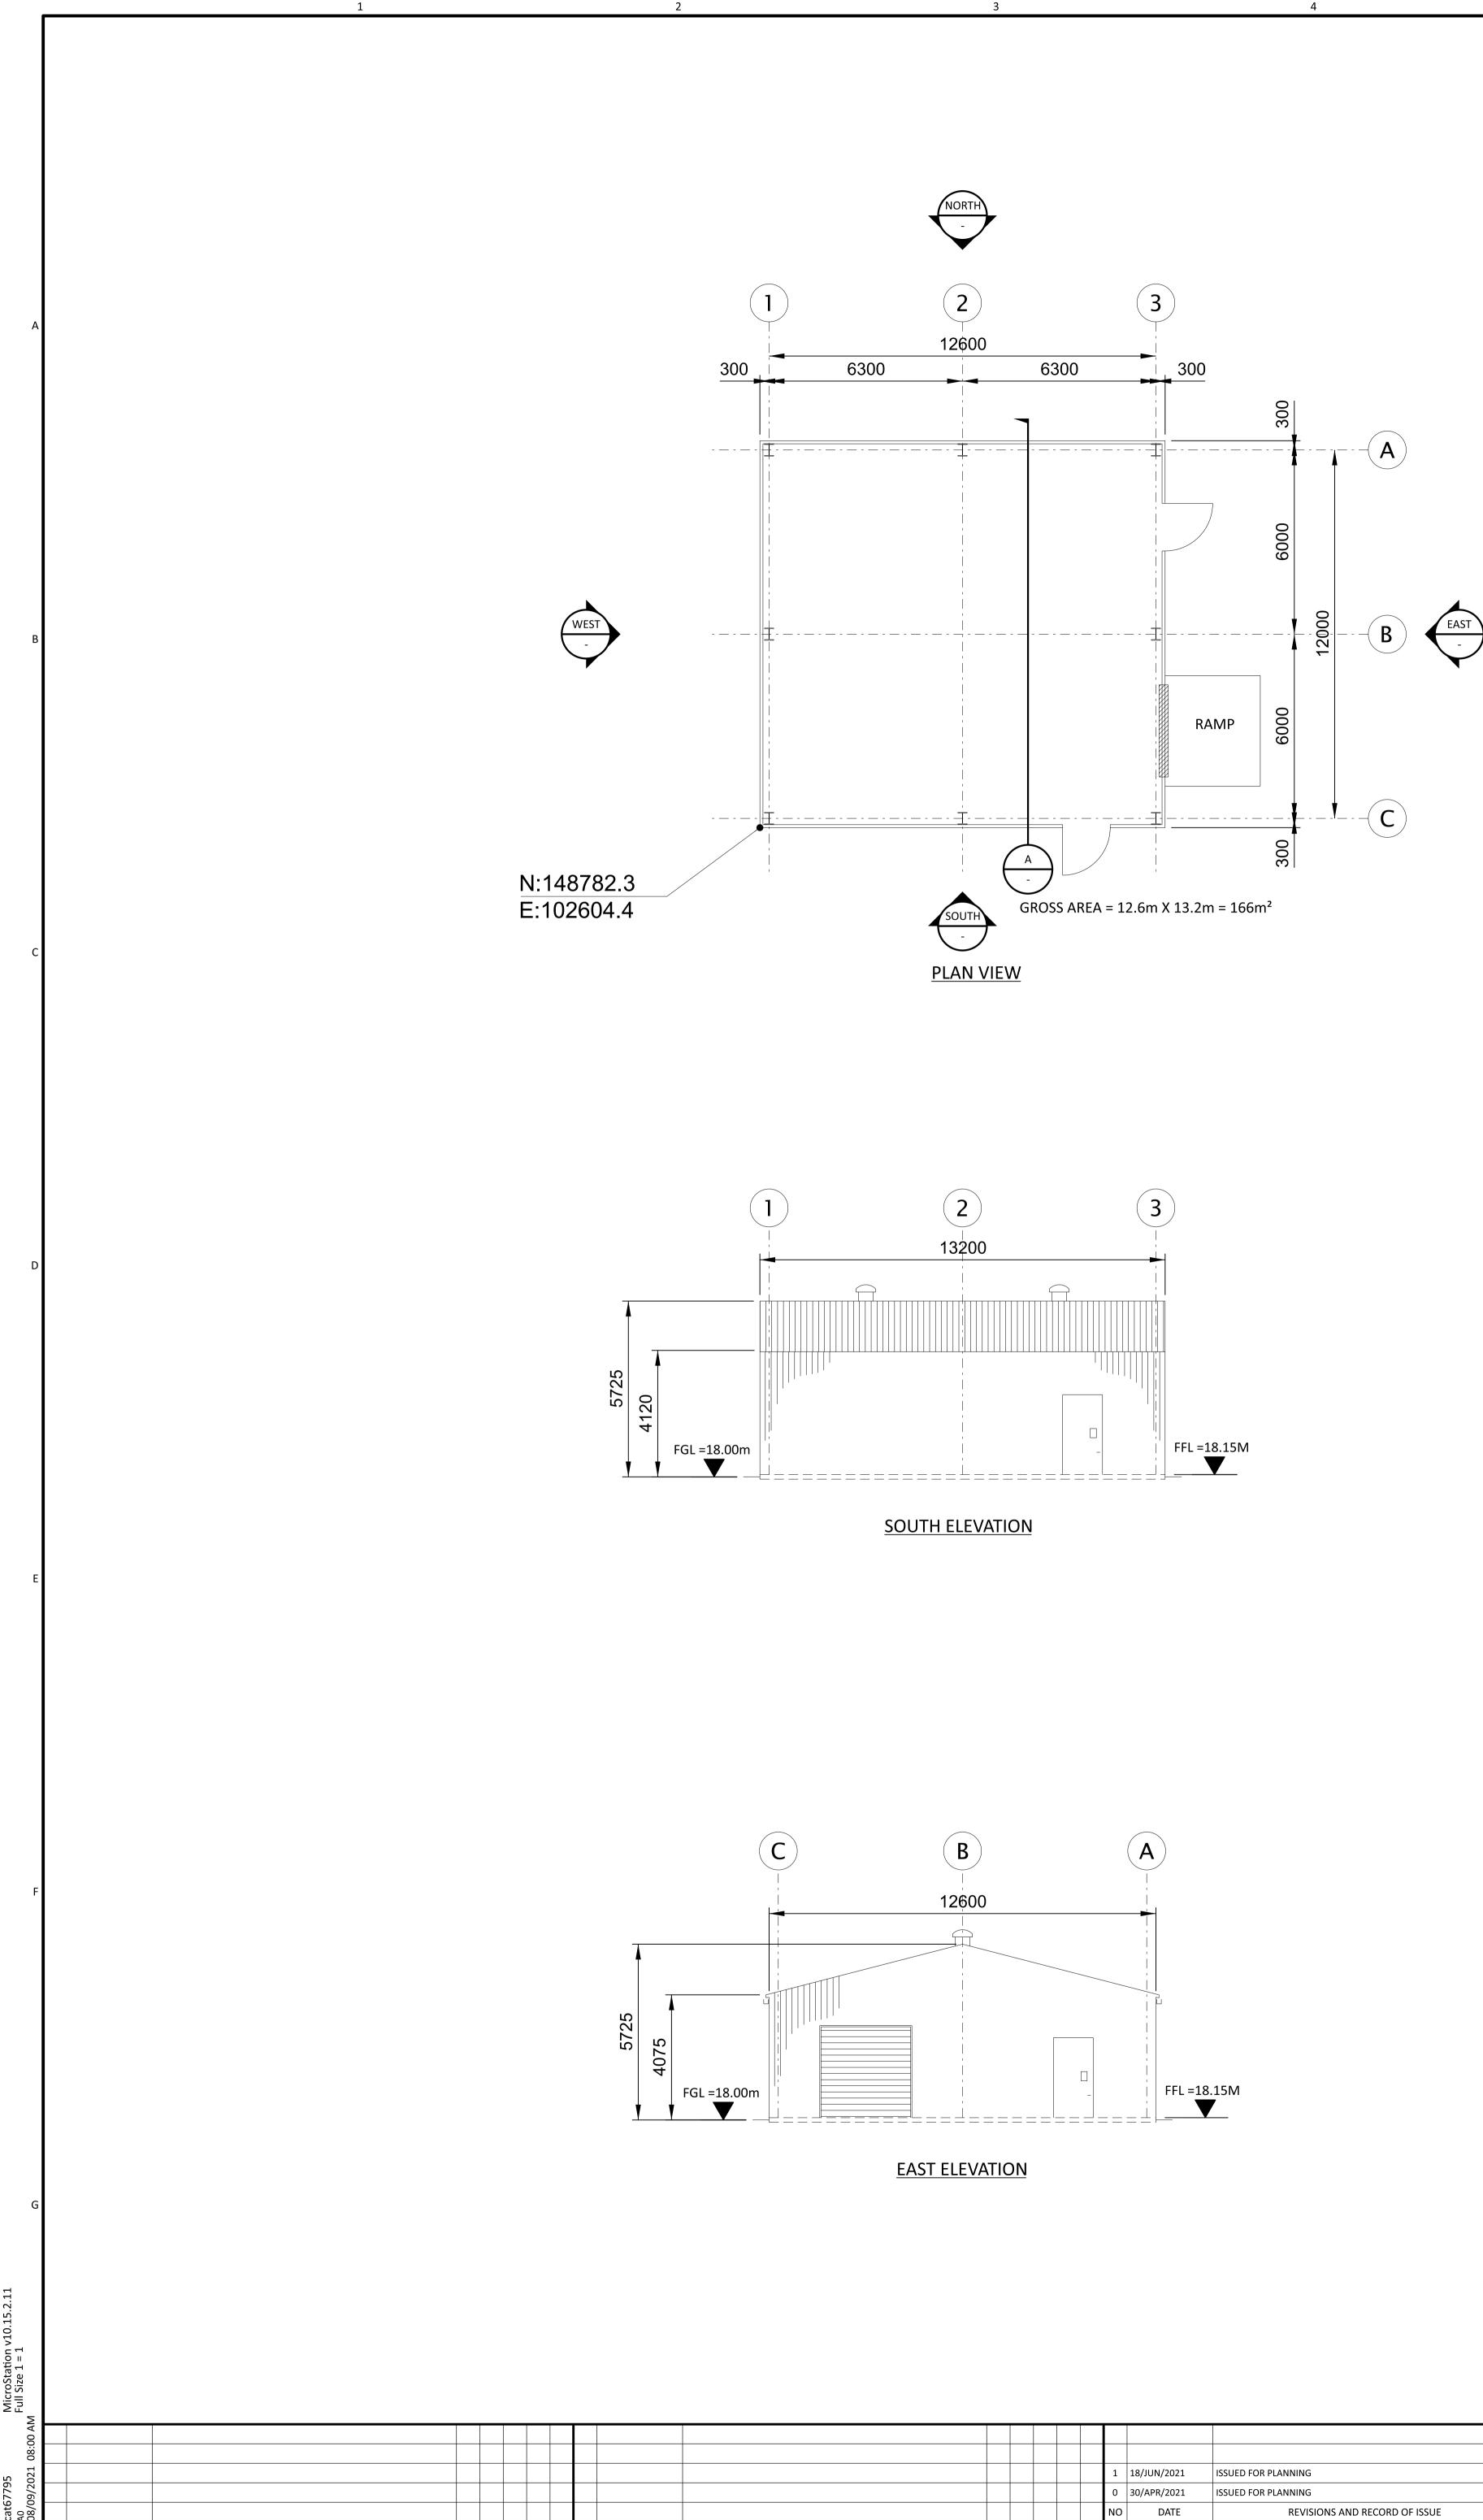

SECTION A-A

13400

NORTH ELEVATION

WEST ELEVATION

| 0 2000 4000 6000 8000      | BLACK & VEATCH CORP HEADQUARTERS:<br>11401 LAMAR AVENUE, OVERLAND PARK,<br>KANSAS, USA |         |       | SHANNON LNG LIMITED<br>SHANNON TECHNOLOGY AND ENERGY PARK (STEP) | PROJECT DRAWING NUMBER 198291-SS-A4003 |  | rev<br>1 |
|----------------------------|----------------------------------------------------------------------------------------|---------|-------|------------------------------------------------------------------|----------------------------------------|--|----------|
| 1:100 SCALE IN MILLIMETERS |                                                                                        | DJL     | DRAWN | FUEL GAS REGULATING ENCLOSURE<br>PLAN ELEVATIONS AND SECTION     | CODE                                   |  |          |
|                            |                                                                                        | CHECKED | DATE  | AREA                                                             |                                        |  |          |

NOTES:

- ROOF COMPOSITE PVC/PLASTISOL LAMINATED INSULATED MEMBRANE WITH INTEGRAL STEEL SUPPORT DECKING, COLOUR CHROME GREEN, RAL 6020.
- WALLS COMPOSITE PVC/PLASTISOL LAMINATED INSULATED VERTICAL PROFILED MODULAR STEEL CLADDING, COLOUR OLIVE GREEN, RAL 6003.
- FASCIAS & TRIMS, INCLUDING DOORS, WINDOWS, VENTILATION OPENINGS & SERVICES PENETRATION FRAMES TO BE COLOUR TRAFFIC GREY B, RAL 7043.
- THE ENCLOSED DESIGN IS FOR PLANNING PURPOSES ONLY AND NOT FOR CONSTRUCTION. EQUIPMENT LOCATIONS ARE INDICATIVE ONLY AND ARE SUBJECT TO CHANGE WITHIN BUILDING.