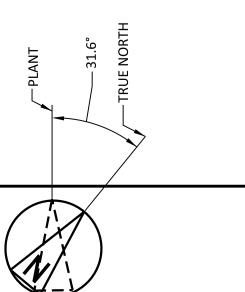

SECTION A-A

13400

NORTH ELEVATION

WEST ELEVATION

| 0 2000 4000 6000 8000      | BLACK & VEATCH CORP HEADQUARTERS:<br>11401 LAMAR AVENUE, OVERLAND PARK,<br>KANSAS, USA |         |       | SHANNON LNG LIMITED<br>SHANNON TECHNOLOGY AND ENERGY PARK (STEP) | PROJECT DRAWING NUMBER 198291-SS-A4003 |  | rev<br>1 |
|----------------------------|----------------------------------------------------------------------------------------|---------|-------|------------------------------------------------------------------|----------------------------------------|--|----------|
| 1:100 SCALE IN MILLIMETERS |                                                                                        | DJL     | DRAWN | FUEL GAS REGULATING ENCLOSURE<br>PLAN ELEVATIONS AND SECTION     | CODE                                   |  |          |
|                            |                                                                                        | CHECKED | DATE  | AREA                                                             |                                        |  |          |