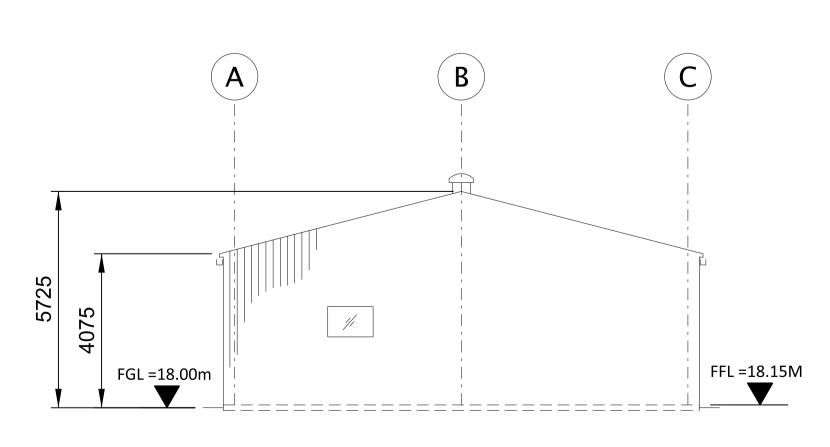

SECTION A-A

13400

NORTH ELEVATION

WEST ELEVATION

| 0 2000 4000 6000 8000      | BLACK & VEATCH CORP HEADQUARTERS:<br>11401 LAMAR AVENUE, OVERLAND PARK,<br>KANSAS, USA |         |       | SHANNON LNG LIMITED<br>SHANNON TECHNOLOGY AND ENERGY PARK (STEP) | PROJECT DRAWING NUMBER 198291-SS-A4003 |  | rev<br>1 |
|----------------------------|----------------------------------------------------------------------------------------|---------|-------|------------------------------------------------------------------|----------------------------------------|--|----------|
| 1:100 SCALE IN MILLIMETERS |                                                                                        | DJL     | DRAWN | FUEL GAS REGULATING ENCLOSURE<br>PLAN ELEVATIONS AND SECTION     | CODE                                   |  |          |
|                            |                                                                                        | CHECKED | DATE  | AREA                                                             |                                        |  |          |

NOTES:

- ROOF COMPOSITE PVC/PLASTISOL LAMINATED INSULATED MEMBRANE WITH INTEGRAL STEEL SUPPORT DECKING, COLOUR CHROME GREEN, RAL 6020.
- WALLS COMPOSITE PVC/PLASTISOL LAMINATED INSULATED VERTICAL PROFILED MODULAR STEEL CLADDING, COLOUR OLIVE GREEN, RAL 6003.
- FASCIAS & TRIMS, INCLUDING DOORS, WINDOWS, VENTILATION OPENINGS & SERVICES PENETRATION FRAMES TO BE COLOUR TRAFFIC GREY B, RAL 7043.
- THE ENCLOSED DESIGN IS FOR PLANNING PURPOSES ONLY AND NOT FOR CONSTRUCTION. EQUIPMENT LOCATIONS ARE INDICATIVE ONLY AND ARE SUBJECT TO CHANGE WITHIN BUILDING.