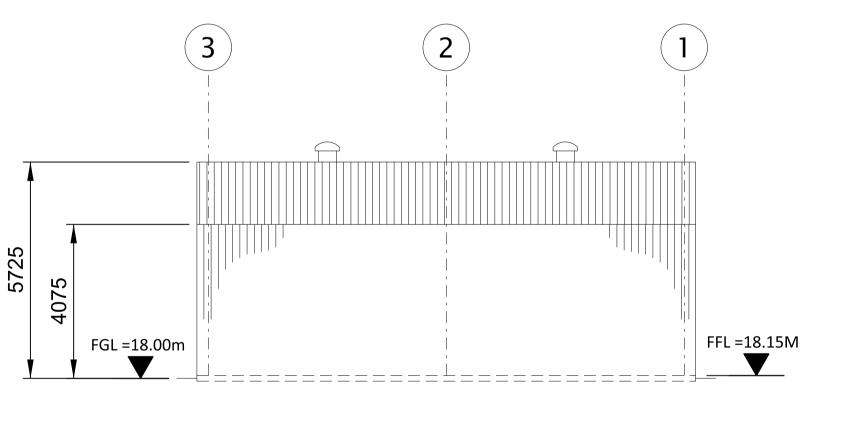

SECTION A-A

13400

NORTH ELEVATION

WEST ELEVATION

| 0 2000 4000 6000 8000      | BLACK & VEATCH CORP HEADQUARTERS:<br>11401 LAMAR AVENUE, OVERLAND PARK,<br>KANSAS, USA |         |       | SHANNON LNG LIMITED<br>SHANNON TECHNOLOGY AND ENERGY PARK (STEP) | PROJECT DRAWING NUMBER 198291-SS-A4003 |  | rev<br>1 |
|----------------------------|----------------------------------------------------------------------------------------|---------|-------|------------------------------------------------------------------|----------------------------------------|--|----------|
| 1:100 SCALE IN MILLIMETERS |                                                                                        | DJL     | DRAWN | FUEL GAS REGULATING ENCLOSURE<br>PLAN ELEVATIONS AND SECTION     | CODE                                   |  |          |
|                            |                                                                                        | CHECKED | DATE  | AREA                                                             |                                        |  |          |

NOTES:

- ROOF COMPOSITE PVC/PLASTISOL LAMINATED INSULATED MEMBRANE WITH INTEGRAL STEEL SUPPORT DECKING, COLOUR CHROME GREEN, RAL 6020.
- WALLS COMPOSITE PVC/PLASTISOL LAMINATED INSULATED VERTICAL PROFILED MODULAR STEEL CLADDING, COLOUR OLIVE GREEN, RAL 6003.
- FASCIAS & TRIMS, INCLUDING DOORS, WINDOWS, VENTILATION OPENINGS & SERVICES PENETRATION FRAMES TO BE COLOUR TRAFFIC GREY B, RAL 7043.
- THE ENCLOSED DESIGN IS FOR PLANNING PURPOSES ONLY AND NOT FOR CONSTRUCTION. EQUIPMENT LOCATIONS ARE INDICATIVE ONLY AND ARE SUBJECT TO CHANGE WITHIN BUILDING.