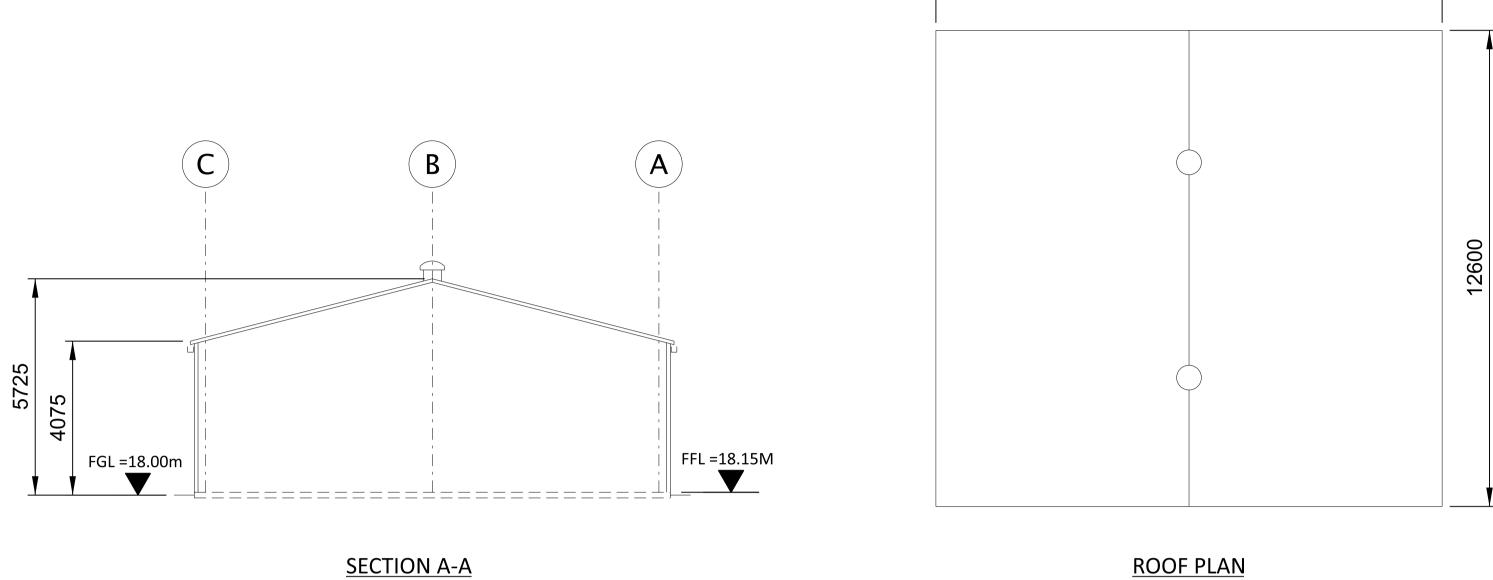

SECTION A-A

13400

NORTH ELEVATION

WEST ELEVATION

| 0 2000 4000 6000 8000      | BLACK & VEATCH CORP HEADQUARTERS:<br>11401 LAMAR AVENUE, OVERLAND PARK,<br>KANSAS, USA |         |       | SHANNON LNG LIMITED<br>SHANNON TECHNOLOGY AND ENERGY PARK (STEP) | PROJECT DRAWING NUMBER 198291-SS-A4003 |  | rev<br>1 |
|----------------------------|----------------------------------------------------------------------------------------|---------|-------|------------------------------------------------------------------|----------------------------------------|--|----------|
| 1:100 SCALE IN MILLIMETERS |                                                                                        | DJL     | DRAWN | FUEL GAS REGULATING ENCLOSURE<br>PLAN ELEVATIONS AND SECTION     | CODE                                   |  |          |
|                            |                                                                                        | CHECKED | DATE  | AREA                                                             |                                        |  |          |

NOTES:

- ROOF COMPOSITE PVC/PLASTISOL LAMINATED INSULATED MEMBRANE WITH INTEGRAL STEEL SUPPORT DECKING, COLOUR CHROME GREEN, RAL 6020.
- WALLS COMPOSITE PVC/PLASTISOL LAMINATED INSULATED VERTICAL PROFILED MODULAR STEEL CLADDING, COLOUR OLIVE GREEN, RAL 6003.
- FASCIAS & TRIMS, INCLUDING DOORS, WINDOWS, VENTILATION OPENINGS & SERVICES PENETRATION FRAMES TO BE COLOUR TRAFFIC GREY B, RAL 7043.
- THE ENCLOSED DESIGN IS FOR PLANNING PURPOSES ONLY AND NOT FOR CONSTRUCTION. EQUIPMENT LOCATIONS ARE INDICATIVE ONLY AND ARE SUBJECT TO CHANGE WITHIN BUILDING.