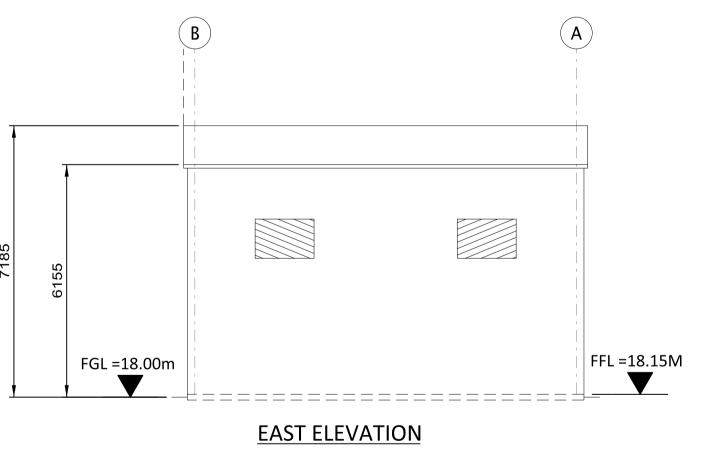

## NOTES:

- ROOF COMPOSITE PVC/PLASTISOL LAMINATED INSULATED MEMBRANE WITH INTEGRAL STEEL SUPPORT DECKING, COLOUR CHROME GREEN, RAL 6020.
- WALLS COMPOSITE PVC/PLASTISOL LAMINATED INSULATED VERTICAL PROFILED MODULAR STEEL CLADDING, COLOUR OLIVE GREEN, RAL 6003.
- 3. FASCIAS & TRIMS, INCLUDING DOORS, WINDOWS, VENTILATION OPENINGS & SERVICES PENETRATION FRAMES TO BE COLOUR TRAFFIC GREY B, RAL 7043.
- 4. THE ENCLOSED DESIGN IS FOR PLANNING PURPOSES ONLY AND NOT FOR CONSTRUCTION. EQUIPMENT LOCATIONS ARE INDICATIVE ONLY AND ARE SUBJECT TO CHANGE WITHIN BUILDING.







**ROOF PLAN** 





NOT TO BE USED FOR CONSTRUCTION
THE DISTRIBUTION AND USE OF THE NATIVE FORMAT CAD FILE OF THIS DRAWING IS UNCONTROLLED. THE USER SHALL VERIFY TRACEABILITY OF THIS DRAWING TO THE LATEST CONTROLLED VERSION.

BLACK & VEATCH CORP HEADQUARTERS: 11401 LAMAR AVENUE, OVERLAND PARK, SASA, USA

1:100 SCALE IN MILLIMETERS

BLACK & VEATCH CORP HEADQUARTERS: 11401 LAMAR AVENUE, OVERLAND PARK, SASA, USA

BLACK & VEATCH CORP HEADQUARTERS: 11401 LAMAR AVENUE, OVERLAND PARK, SASA, USA

BLACK & VEATCH CORP HEADQUARTERS: 11401 LAMAR AVENUE, OVERLAND PARK, SASA, USA

BLACK & VEATCH CORP HEADQUARTERS: 11401 LAMAR AVENUE, OVERLAND PARK, SASA, USA

BLACK & VEATCH CORP HEADQUARTERS: 11401 LAMAR AVENUE, OVERLAND PARK, SASA, USA

BLACK & VEATCH CORP HEADQUARTERS: 11401 LAMAR AVENUE, OVERLAND PARK, SASA, USA

BLAC