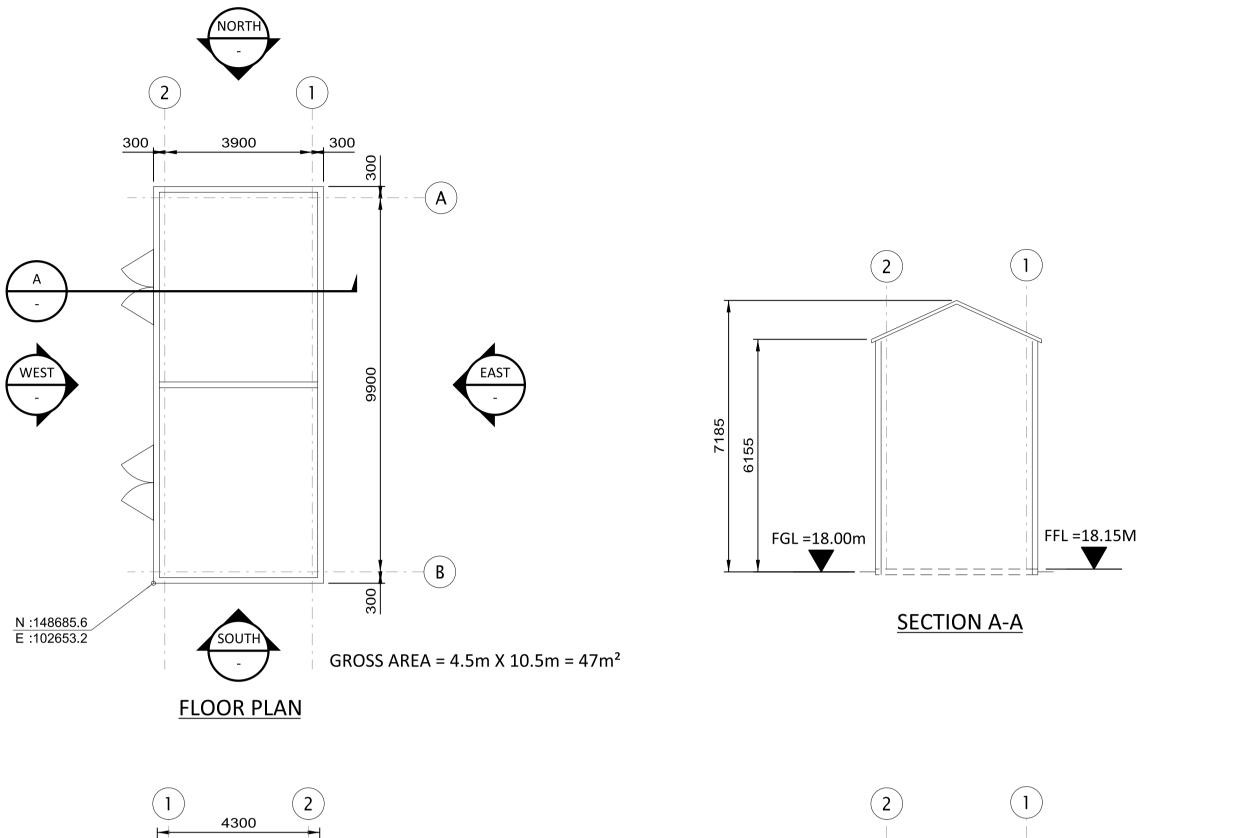

## NOTES:

- ROOF COMPOSITE PVC/PLASTISOL LAMINATED INSULATED MEMBRANE WITH INTEGRAL STEEL SUPPORT DECKING, COLOUR CHROME GREEN, RAL 6020.
- WALLS COMPOSITE PVC/PLASTISOL LAMINATED INSULATED VERTICAL PROFILED MODULAR STEEL CLADDING, COLOUR OLIVE GREEN, RAL 6003.
- 3. FASCIAS & TRIMS, INCLUDING DOORS, WINDOWS, VENTILATION OPENINGS & SERVICES PENETRATION FRAMES TO BE COLOUR TRAFFIC GREY B, RAL 7043.
- 4. THE ENCLOSED DESIGN IS FOR PLANNING PURPOSES ONLY AND NOT FOR CONSTRUCTION. EQUIPMENT LOCATIONS ARE INDICATIVE ONLY AND ARE SUBJECT TO CHANGE WITHIN BUILDING.

**ROOF PLAN** 

NOT TO BE USED FOR CONSTRUCTION
THE DISTRIBUTION AND USE OF THE NATIVE FORMAT CAD FILE OF THIS DRAWING IS UNCONTROLLED. THE USER SHALL VERIFY TRACEABILITY OF THIS DRAWING TO THE LATEST CONTROLLED VERSION.