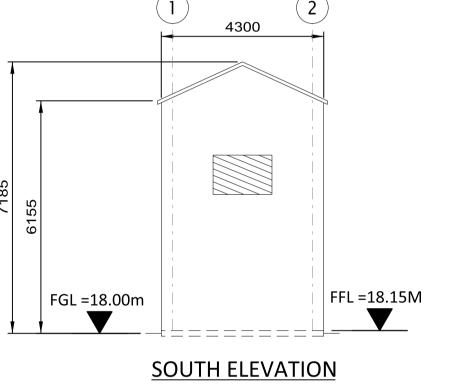

## NOTES:

- ROOF COMPOSITE PVC/PLASTISOL LAMINATED INSULATED MEMBRANE WITH INTEGRAL STEEL SUPPORT DECKING, COLOUR CHROME GREEN, RAL 6020.
- WALLS COMPOSITE PVC/PLASTISOL LAMINATED INSULATED VERTICAL PROFILED MODULAR STEEL CLADDING, COLOUR OLIVE GREEN, RAL 6003.
- 3. FASCIAS & TRIMS, INCLUDING DOORS, WINDOWS, VENTILATION OPENINGS & SERVICES PENETRATION FRAMES TO BE COLOUR TRAFFIC GREY B, RAL 7043.
- 4. THE ENCLOSED DESIGN IS FOR PLANNING PURPOSES ONLY AND NOT FOR CONSTRUCTION. EQUIPMENT LOCATIONS ARE INDICATIVE ONLY AND ARE SUBJECT TO CHANGE WITHIN BUILDING.