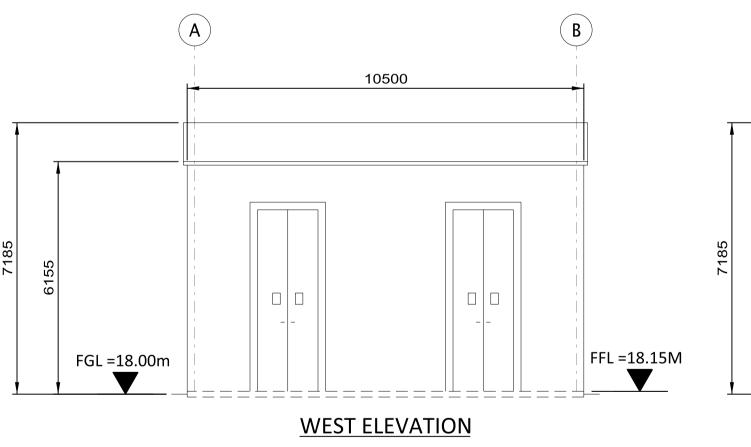

## NOTES:

- ROOF COMPOSITE PVC/PLASTISOL LAMINATED INSULATED MEMBRANE WITH INTEGRAL STEEL SUPPORT DECKING, COLOUR CHROME GREEN, RAL 6020.
- WALLS COMPOSITE PVC/PLASTISOL LAMINATED INSULATED VERTICAL PROFILED MODULAR STEEL CLADDING, COLOUR OLIVE GREEN, RAL 6003.
- 3. FASCIAS & TRIMS, INCLUDING DOORS, WINDOWS, VENTILATION OPENINGS & SERVICES PENETRATION FRAMES TO BE COLOUR TRAFFIC GREY B, RAL 7043.
- 4. THE ENCLOSED DESIGN IS FOR PLANNING PURPOSES ONLY AND NOT FOR CONSTRUCTION. EQUIPMENT LOCATIONS ARE INDICATIVE ONLY AND ARE SUBJECT TO CHANGE WITHIN BUILDING.