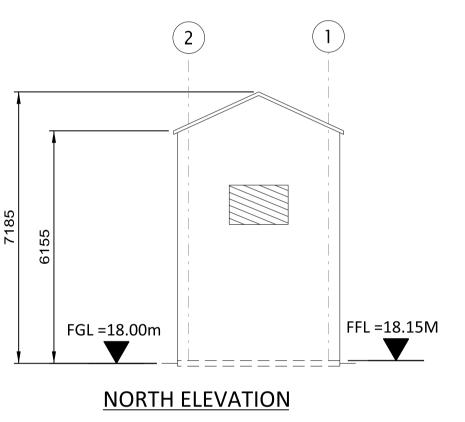

## NOTES:

- ROOF COMPOSITE PVC/PLASTISOL LAMINATED INSULATED MEMBRANE WITH INTEGRAL STEEL SUPPORT DECKING, COLOUR CHROME GREEN, RAL 6020.
- WALLS COMPOSITE PVC/PLASTISOL LAMINATED INSULATED VERTICAL PROFILED MODULAR STEEL CLADDING, COLOUR OLIVE GREEN, RAL 6003.
- 3. FASCIAS & TRIMS, INCLUDING DOORS, WINDOWS, VENTILATION OPENINGS & SERVICES PENETRATION FRAMES TO BE COLOUR TRAFFIC GREY B, RAL 7043.
- 4. THE ENCLOSED DESIGN IS FOR PLANNING PURPOSES ONLY AND NOT FOR CONSTRUCTION. EQUIPMENT LOCATIONS ARE INDICATIVE ONLY AND ARE SUBJECT TO CHANGE WITHIN BUILDING.