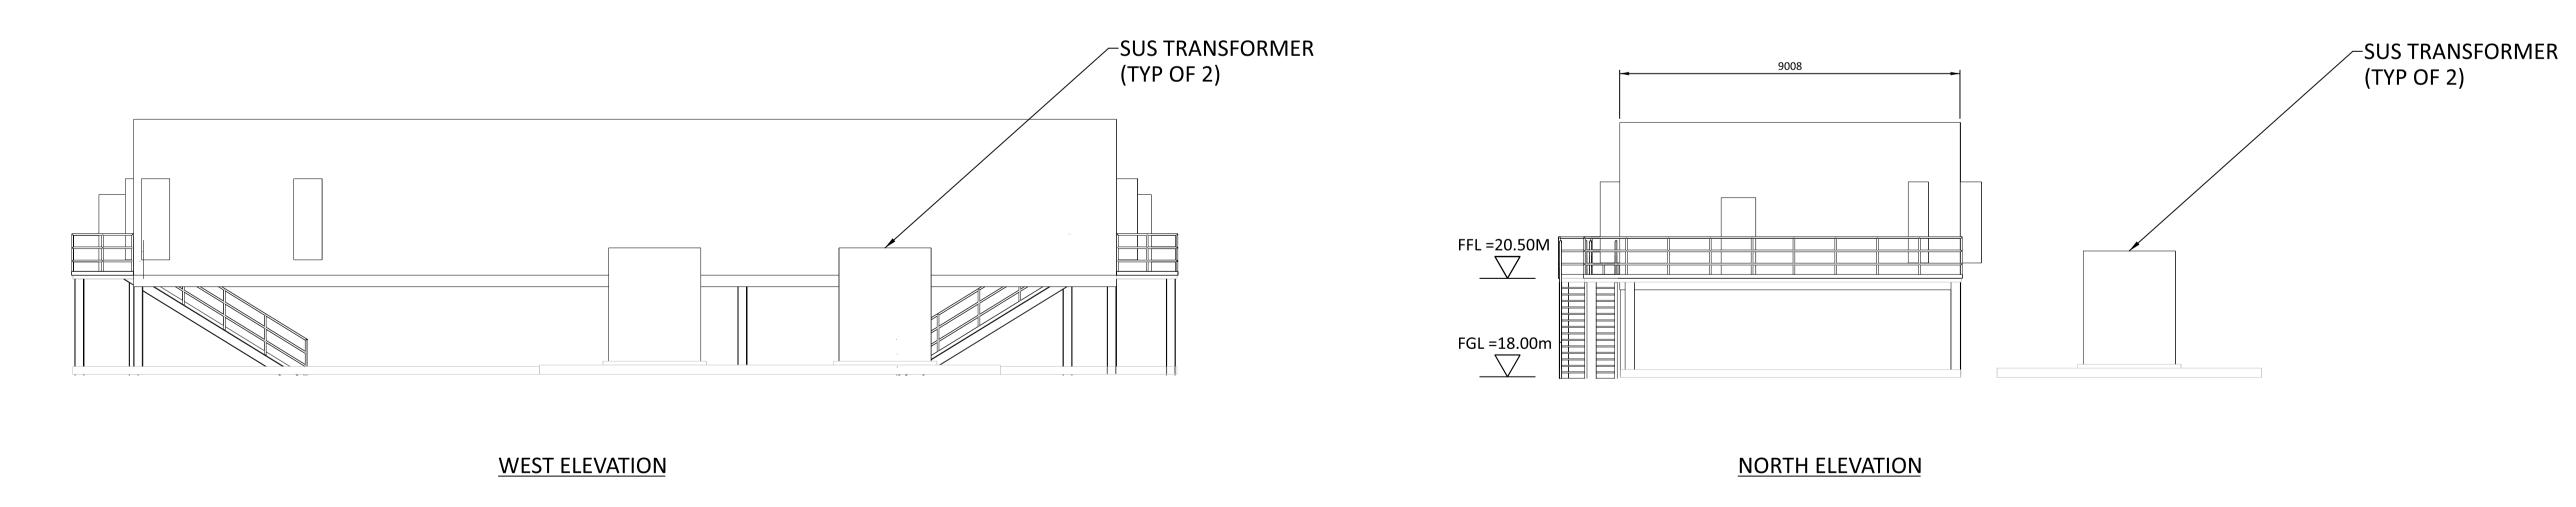

## SOUTH ELEVATION

TRACEABILITY OF THIS DRAWING TO THE LATEST CONTROLLED VERSION.