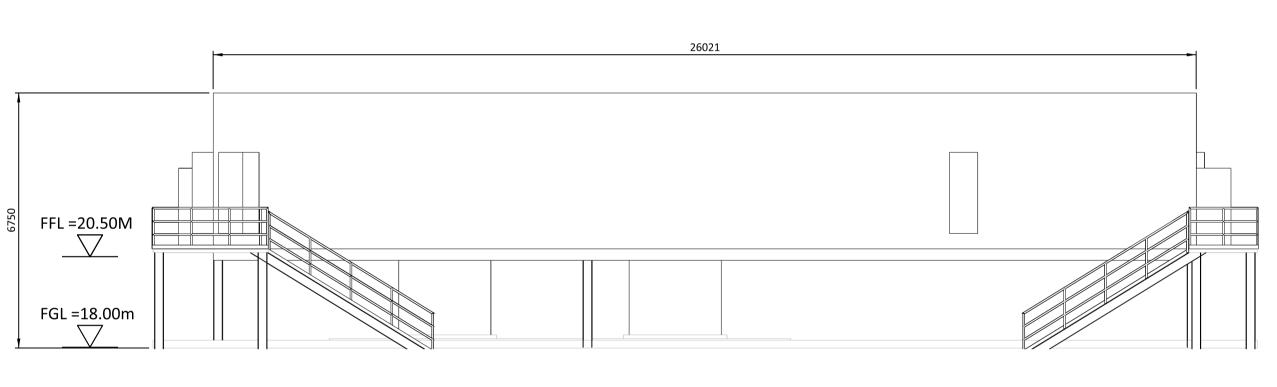

FFL =20.50M

FGL =18.00m

| 0 2000 4000 6000 8000 | BLACK & VEATCH CORP HEADQUARTERS:<br>11401 LAMAR AVENUE, OVERLAND PARK,<br>KANSAS, USA |         |       | SHANNON LNG LIMITED<br>SHANNON TECHNOLOGY AND ENERGY PARK (STEP)         | project drawing number 198291-SS-A4007 |  | REV<br>1 |
|-----------------------|----------------------------------------------------------------------------------------|---------|-------|--------------------------------------------------------------------------|----------------------------------------|--|----------|
| SCALE IN MILLIMETERS  |                                                                                        | DJL     | DRAWN | ELECTRICAL SWITCHGEAR ENCLOSURE<br>(MAIN)<br>PLAN ELEVATIONS AND SECTION | CODE                                   |  |          |
| 1:100                 |                                                                                        | CHECKED | DATE  |                                                                          | AREA                                   |  |          |