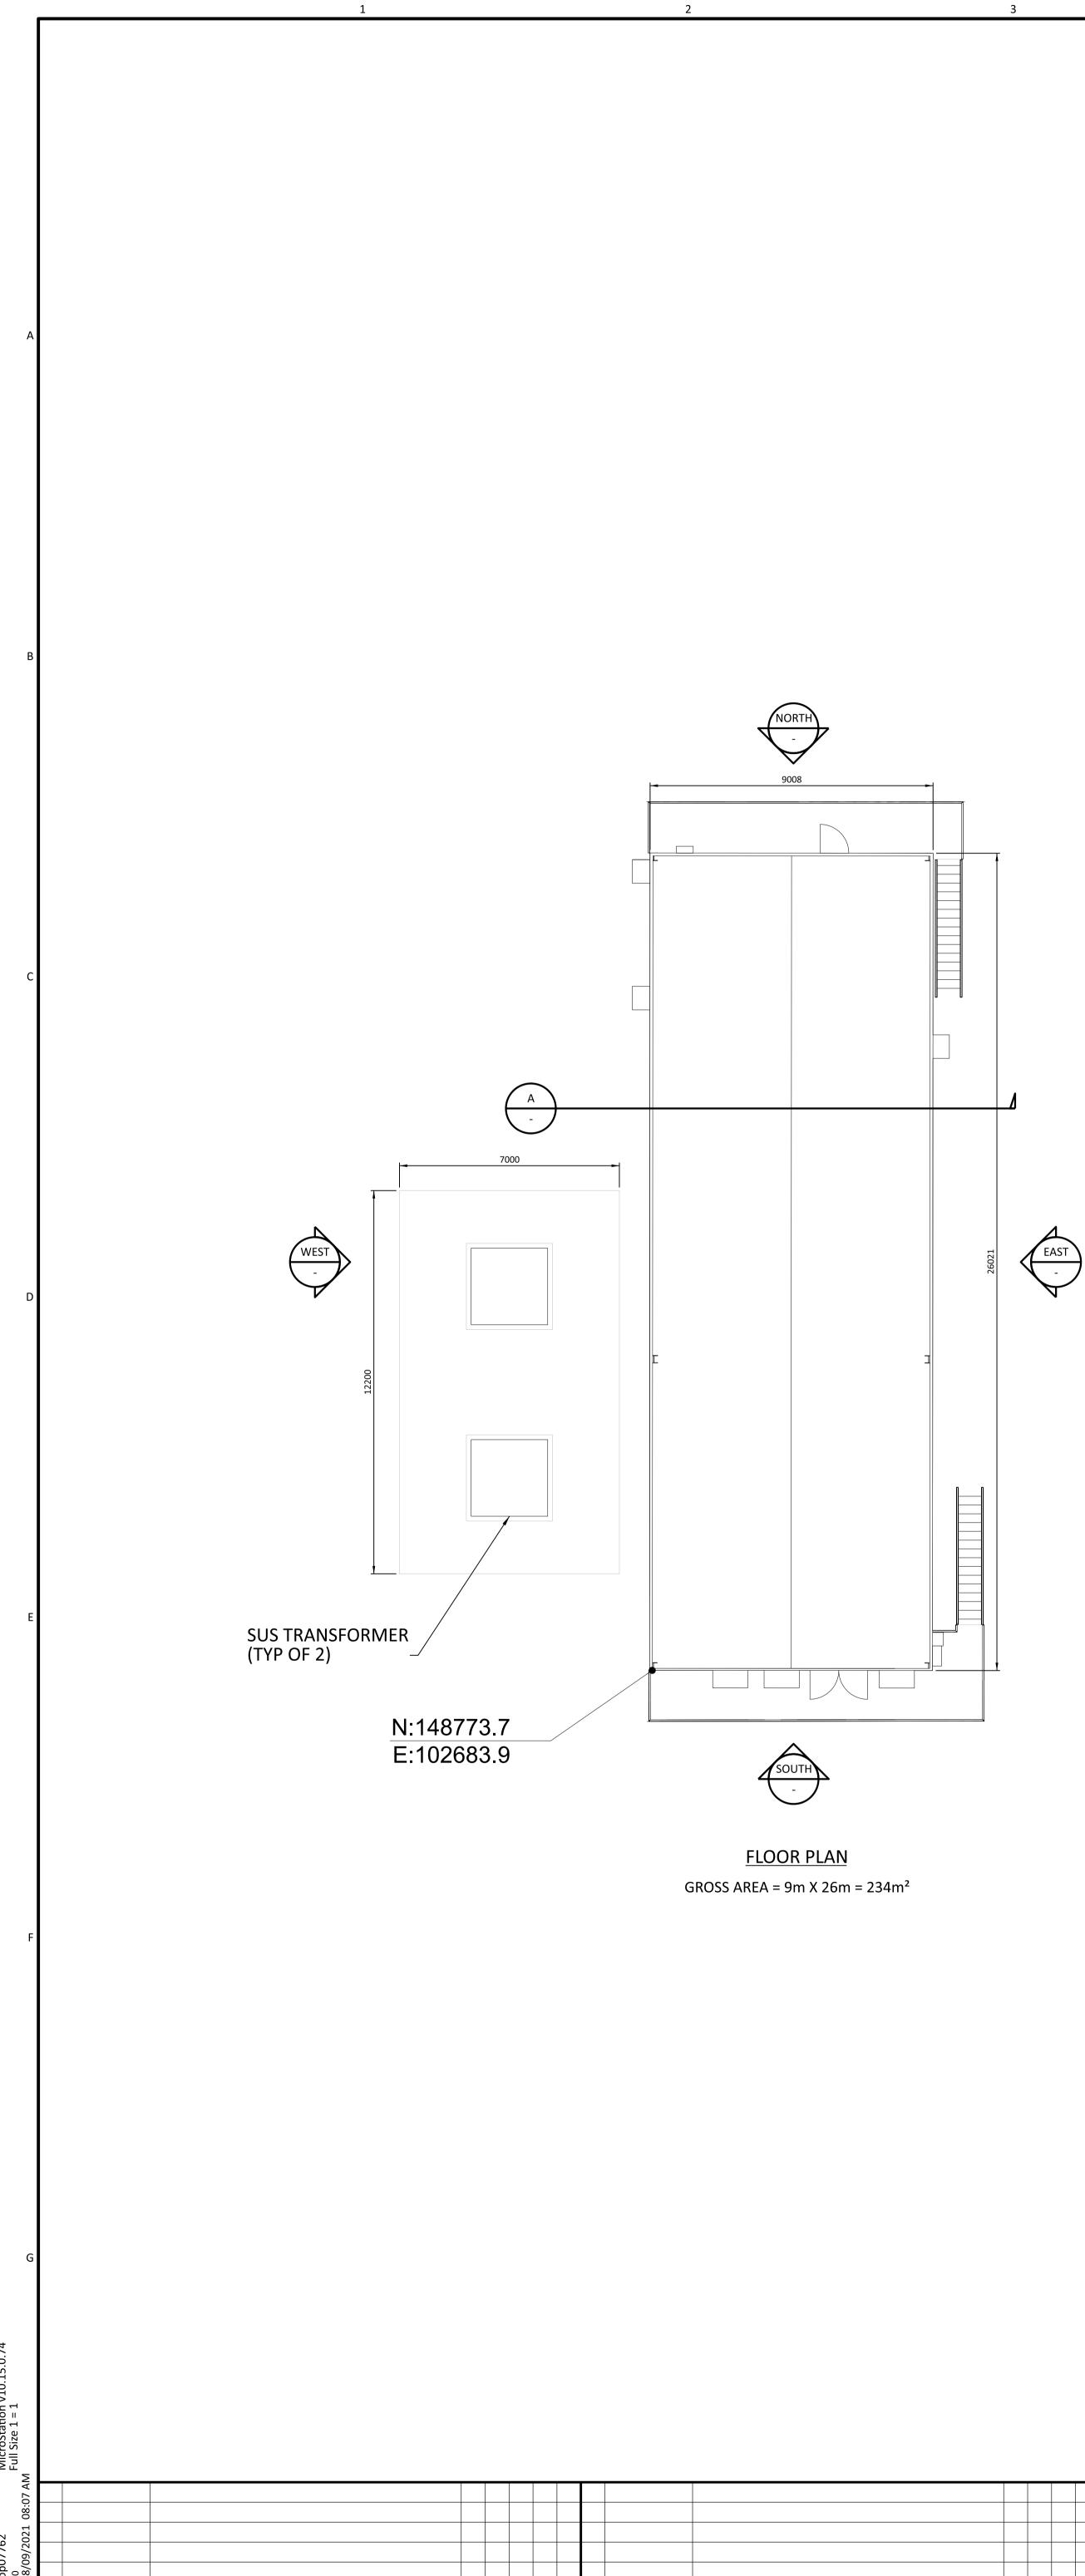

## ROOF PLAN



## EAST ELEVATION





|  |  |  |    |             |                               |     |     |     |         |             | $\overline{}$ |
|--|--|--|----|-------------|-------------------------------|-----|-----|-----|---------|-------------|---------------|
|  |  |  |    |             |                               |     |     |     |         | $i_{\star}$ | $\wedge$      |
|  |  |  | 1  | 18/JUN/2021 | ISSUED FOR PLANNING           | тмс | DJL |     | DAC     |             |               |
|  |  |  | 0  | 30/APR/2021 | ISSUED FOR PLANNING           | тмс | DJL |     | DAC     |             | \/            |
|  |  |  | NO | DATE        | REVISIONS AND RECORD OF ISSUE | DRN | DES | СНК | PDE APP |             | Y             |

FFL =20.50M

FGL =18.00m

| 0 2000 4