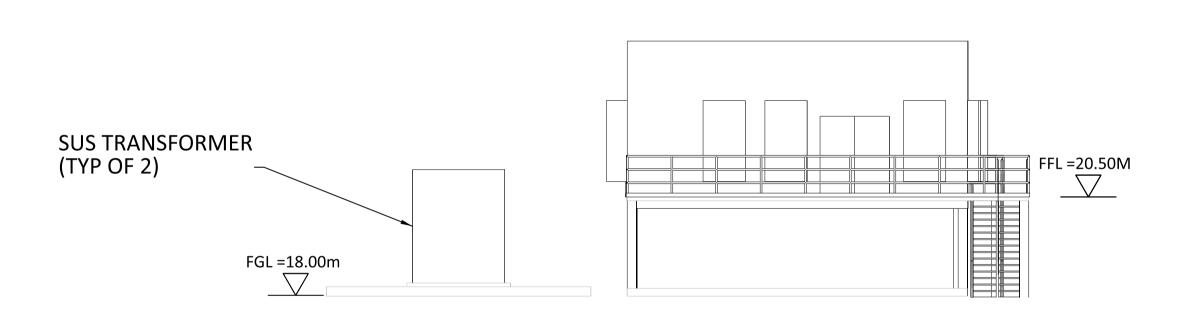

## SOUTH ELEVATION

TRACEABILITY OF THIS DRAWING TO THE LATEST CONTROLLED VERSION.