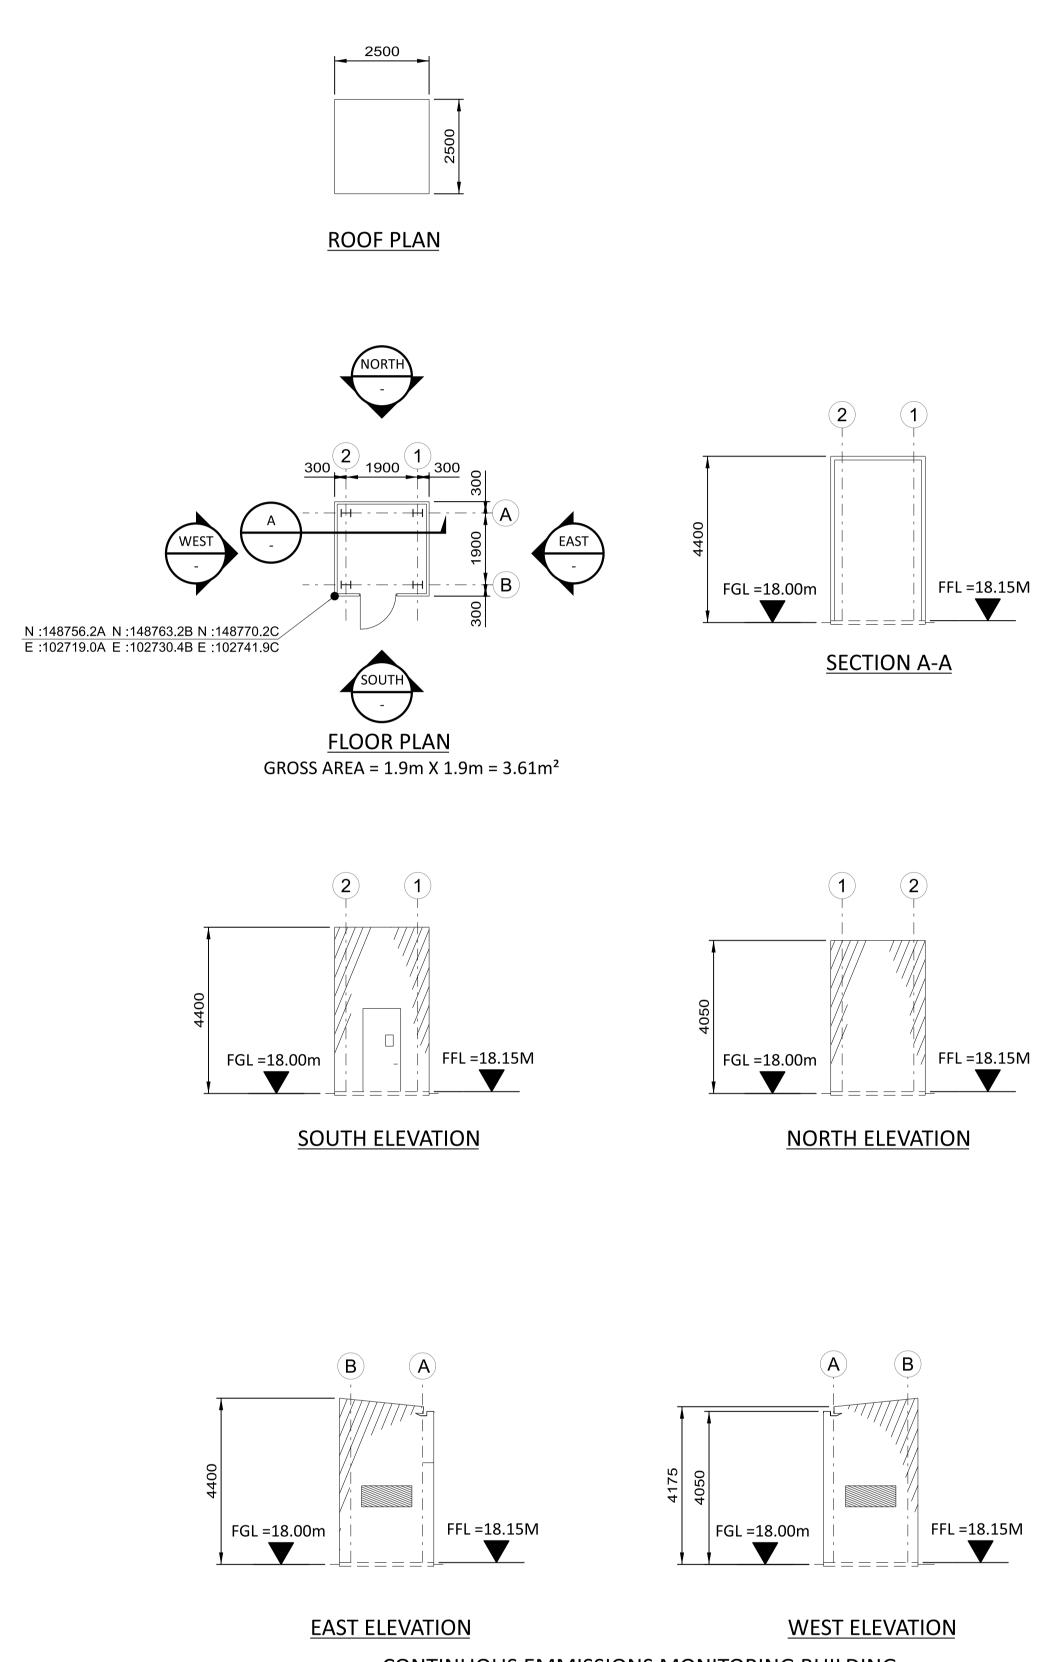

4

CONTINUOUS EMMISSIONS MONITORING BUILDING

|  |  |  |    |             |                               |     |     |     |     |     | $\sum$   |
|--|--|--|----|-------------|-------------------------------|-----|-----|-----|-----|-----|----------|
|  |  |  |    |             |                               |     |     |     |     |     | 7        |
|  |  |  |    |             |                               |     |     |     |     |     | <b>۱</b> |
|  |  |  | 1  | 18/JUN/2021 | ISSUED FOR PLANNING           | тмс | DJL |     | DAC |     |          |
|  |  |  | 0  | 30/APR/2021 | ISSUED FOR PLANNING           | тмс | DJL |     | DAC |     | /        |
|  |  |  | NO | DATE        | REVISIONS AND RECORD OF ISSUE | DRN | DES | снк | PDE | APP |          |

| 0 2000 4000 6000 8000      | BLACK & VEATCH CORP HEADQUARTERS:<br>11401 LAMAR AVENUE, OVERLAND PARK,<br>KANSAS, USA |         |       | SHANNON LNG LIMITED<br>SHANNON TECHNOLOGY AND ENERGY PARK (STEP) | PROJECT<br>198291-SS | DRAWING NUMBER | rev<br>1 |
|----------------------------|----------------------------------------------------------------------------------------|---------|-------|------------------------------------------------------------------|----------------------|----------------|----------|
| 1:100 SCALE IN MILLIMETERS |                                                                                        | DRAWN   | DRAWN | LNG - CEMS ENCLOSURE<br>PLAN ELEVATIONS AND SECTION              | CODE                 |                |          |
|                            |                                                                                        | CHECKED | DATE  | FLAN ELEVATIONS AND SECTION                                      | AREA                 |                |          |

NOTES:

WALL CLADDING TO BE KINGSTON ARCHITECTURAL WALL SYSTEMS MR/EB/FC-S/MM/CX/WV OR EQUIVALENT. COLOUR OLIVE GREEN, RAL 6003.

3. FACIAS AND TRIM, INCLUDING DOORS, WINDOWS VENTILATION OPENINGS & SERVICE PENETRATION FRAMES TO BE COLOUR TRAFFIC GREY B, RAL 1043.

2. ROOF CLADDING TO BE KINGSTON INSULATED ROOF SYSTEMS KS1000 RW OR KS1000 LP/CR OR EQUIVALENT. COLOUR CHROME GREEN, RAL 6020.