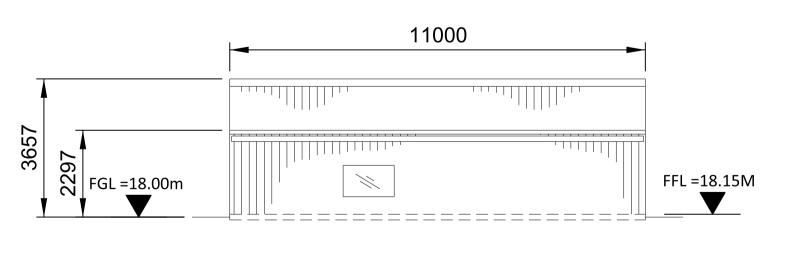

| 0 2000 4000 6000 8000 | BLACK & VEATCH CORP HEADQUARTERS:<br>11401 LAMAR AVENUE, OVERLAND PARK,<br>KANSAS, USA |         |       | SHANNON LNG LIMITED<br>SHANNON TECHNOLOGY AND ENERGY PARK (STEP) | PROJECT DRAWING NUMBER 198291-SS-A4011 |  | <sup>rev</sup> |
|-----------------------|----------------------------------------------------------------------------------------|---------|-------|------------------------------------------------------------------|----------------------------------------|--|----------------|
| SCALE IN MILLIMETERS  |                                                                                        |         | DRAWN | SECURITY BUILDING<br>PLAN ELEVATIONS AND SECTION                 | CODE                                   |  |                |
| 1:100                 |                                                                                        | CHECKED | DATE  | PLAN ELEVATIONS AND SECTION                                      | AREA                                   |  |                |

NORTH ELEVATION

NOTES:

- ROOF COMPOSITE PVC/PLASTISOL LAMINATED INSULATED MEMBRANE WITH INTEGRAL STEEL SUPPORT DECKING, COLOUR CHROME GREEN, RAL 6020.
- WALLS COMPOSITE PVC/PLASTISOL LAMINATED INSULATED VERTICAL PROFILED MODULAR STEEL CLADDING, COLOUR OLIVE GREEN, RAL 6003.
- 3. FASCIAS & TRIMS, INCLUDING DOORS, WINDOWS, VENTILATION OPENINGS & SERVICES PENETRATION FRAMES TO BE COLOUR TRAFFIC GREY B, RAL 7043. THE ENCLOSED DESIGN IS FOR PLANNING PURPOSES ONLY AND NOT FOR CONSTRUCTION. EQUIPMENT LOCATIONS ARE INDICATIVE ONLY AND ARE SUBJECT TO CHANGE WITHIN BUILDING.