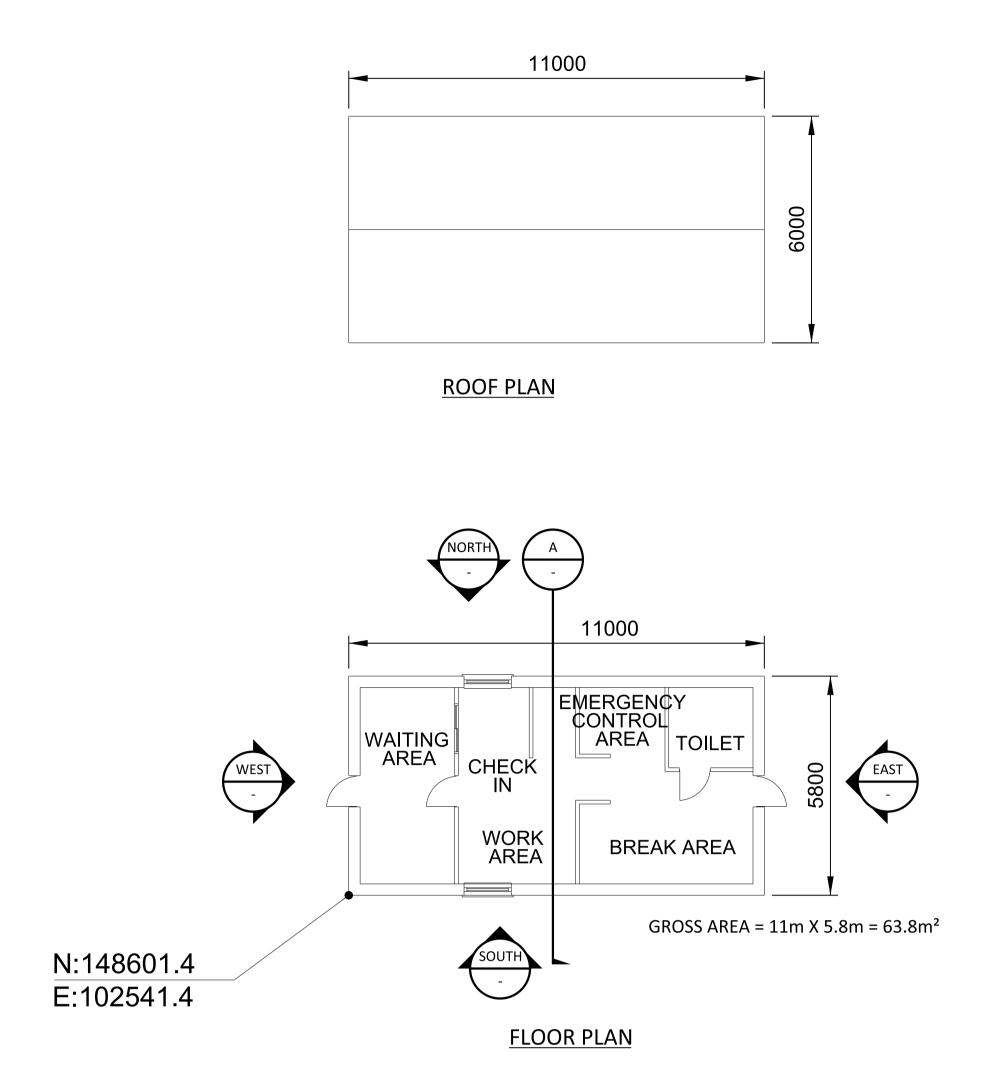

| 0 2000 4000 6000 8000 | BLACK & VEATCH CORP HEADQUARTERS:<br>11401 LAMAR AVENUE, OVERLAND PARK,<br>KANSAS, USA |         |       | SHANNON LNG LIMITED<br>SHANNON TECHNOLOGY AND ENERGY PARK (STEP) | PROJECT DRAWING NUMBER 198291-SS-A4011 |  | <sup>rev</sup> |
|-----------------------|----------------------------------------------------------------------------------------|---------|-------|------------------------------------------------------------------|----------------------------------------|--|----------------|
| SCALE IN MILLIMETERS  |                                                                                        |         | DRAWN | SECURITY BUILDING<br>PLAN ELEVATIONS AND SECTION                 | CODE                                   |  |                |
| 1:100                 |                                                                                        | CHECKED | DATE  | PLAN ELEVATIONS AND SECTION                                      | AREA                                   |  |                |

NORTH ELEVATION

NOTES:

- ROOF COMPOSITE PVC/PLASTISOL LAMINATED INSULATED MEMBRANE WITH INTEGRAL STEEL SUPPORT DECKING, COLOUR CHROME GREEN, RAL 6020.
- WALLS COMPOSITE PVC/PLASTISOL LAMINATED INSULATED VERTICAL PROFILED MODULAR STEEL CLADDING, COLOUR OLIVE GREEN, RAL 6003.
- 3. FASCIAS & TRIMS, INCLUDING DOORS, WINDOWS, VENTILATION OPENINGS & SERVICES PENETRATION FRAMES TO BE COLOUR TRAFFIC GREY B, RAL 7043. THE ENCLOSED DESIGN IS FOR PLANNING PURPOSES ONLY AND NOT FOR CONSTRUCTION. EQUIPMENT LOCATIONS ARE INDICATIVE ONLY AND ARE SUBJECT TO CHANGE WITHIN BUILDING.