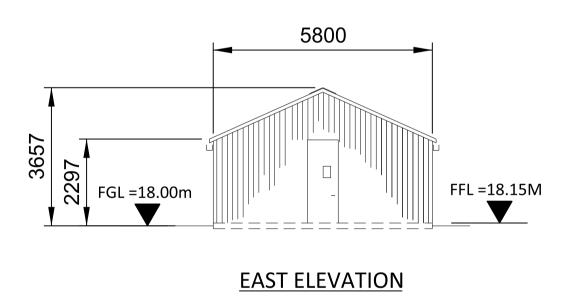

| 0 2000 4000 6000 8000 | BLACK & VEATCH CORP HEADQUARTERS:<br>11401 LAMAR AVENUE, OVERLAND PARK,<br>KANSAS, USA |         |       | SHANNON LNG LIMITED<br>SHANNON TECHNOLOGY AND ENERGY PARK (STEP) | PROJECT DRAWING NUMBER 198291-SS-A4011 |  | <sup>rev</sup> |
|-----------------------|----------------------------------------------------------------------------------------|---------|-------|------------------------------------------------------------------|----------------------------------------|--|----------------|
| SCALE IN MILLIMETERS  |                                                                                        |         | DRAWN | SECURITY BUILDING<br>PLAN ELEVATIONS AND SECTION                 | CODE                                   |  |                |
| 1:100                 |                                                                                        | CHECKED | DATE  | PLAN ELEVATIONS AND SECTION                                      | AREA                                   |  |                |

NORTH ELEVATION

NOTES:

- ROOF COMPOSITE PVC/PLASTISOL LAMINATED INSULATED MEMBRANE WITH INTEGRAL STEEL SUPPORT DECKING, COLOUR CHROME GREEN, RAL 6020.
- WALLS COMPOSITE PVC/PLASTISOL LAMINATED INSULATED VERTICAL PROFILED MODULAR STEEL CLADDING, COLOUR OLIVE GREEN, RAL 6003.
- 3. FASCIAS & TRIMS, INCLUDING DOORS, WINDOWS, VENTILATION OPENINGS & SERVICES PENETRATION FRAMES TO BE COLOUR TRAFFIC GREY B, RAL 7043. THE ENCLOSED DESIGN IS FOR PLANNING PURPOSES ONLY AND NOT FOR CONSTRUCTION. EQUIPMENT LOCATIONS ARE INDICATIVE ONLY AND ARE SUBJECT TO CHANGE WITHIN BUILDING.