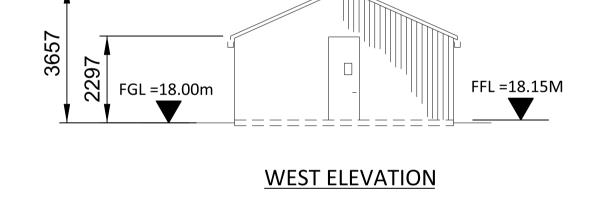

-------------------|----------------------------------------------------------------------------------------|---------|-------|------------------------------------------------------------------|----------------------------------------|--|----------------|
| SCALE IN MILLIMETERS  |                                                                                        |         | DRAWN | SECURITY BUILDING<br>PLAN ELEVATIONS AND SECTION                 | CODE                                   |  |                |
| 1:100                 |                                                                                        | CHECKED | DATE  | PLAN ELEVATIONS AND SECTION                                      | AREA                                   |  |                |



NORTH ELEVATION







NOTES:

- ROOF COMPOSITE PVC/PLASTISOL LAMINATED INSULATED MEMBRANE WITH INTEGRAL STEEL SUPPORT DECKING, COLOUR CHROME GREEN, RAL 6020.
- WALLS COMPOSITE PVC/PLASTISOL LAMINATED INSULATED VERTICAL PROFILED MODULAR STEEL CLADDING, COLOUR OLIVE GREEN, RAL 6003.
- 3. FASCIAS & TRIMS, INCLUDING DOORS, WINDOWS, VENTILATION OPENINGS & SERVICES PENETRATION FRAMES TO BE COLOUR TRAFFIC GREY B, RAL 7043. THE ENCLOSED DESIGN IS FOR PLANNING PURPOSES ONLY AND NOT FOR CONSTRUCTION. EQUIPMENT LOCATIONS ARE INDICATIVE ONLY AND ARE SUBJECT TO CHANGE WITHIN BUILDING.