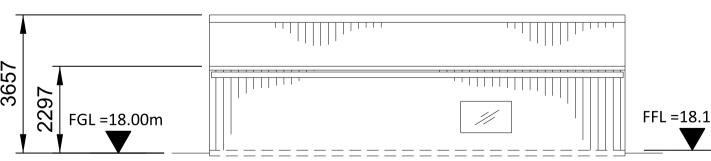

NORTH ELEVATION

NOTES:

- ROOF COMPOSITE PVC/PLASTISOL LAMINATED INSULATED MEMBRANE WITH INTEGRAL STEEL SUPPORT DECKING, COLOUR CHROME GREEN, RAL 6020.
- WALLS COMPOSITE PVC/PLASTISOL LAMINATED INSULATED VERTICAL PROFILED MODULAR STEEL CLADDING, COLOUR OLIVE GREEN, RAL 6003.
- 3. FASCIAS & TRIMS, INCLUDING DOORS, WINDOWS, VENTILATION OPENINGS & SERVICES PENETRATION FRAMES TO BE COLOUR TRAFFIC GREY B, RAL 7043. THE ENCLOSED DESIGN IS FOR PLANNING PURPOSES ONLY AND NOT FOR CONSTRUCTION. EQUIPMENT LOCATIONS ARE INDICATIVE ONLY AND ARE SUBJECT TO CHANGE WITHIN BUILDING.