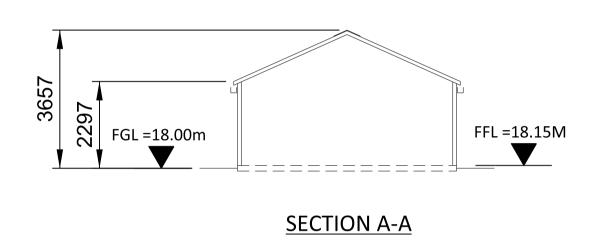

-----------------|----------------------------------------------------------------------------------------|---------|-------|------------------------------------------------------------------|----------------------------------------|--|----------------|
| SCALE IN MILLIMETERS  |                                                                                        |         | DRAWN | SECURITY BUILDING<br>PLAN ELEVATIONS AND SECTION                 | CODE                                   |  |                |
| 1:100                 |                                                                                        | CHECKED | DATE  | PLAN ELEVATIONS AND SECTION                                      | AREA                                   |  |                |



NORTH ELEVATION







NOTES:

- ROOF COMPOSITE PVC/PLASTISOL LAMINATED INSULATED MEMBRANE WITH INTEGRAL STEEL SUPPORT DECKING, COLOUR CHROME GREEN, RAL 6020.
- WALLS COMPOSITE PVC/PLASTISOL LAMINATED INSULATED VERTICAL PROFILED MODULAR STEEL CLADDING, COLOUR OLIVE GREEN, RAL 6003.
- 3. FASCIAS & TRIMS, INCLUDING DOORS, WINDOWS, VENTILATION OPENINGS & SERVICES PENETRATION FRAMES TO BE COLOUR TRAFFIC GREY B, RAL 7043. THE ENCLOSED DESIGN IS FOR PLANNING PURPOSES ONLY AND NOT FOR CONSTRUCTION. EQUIPMENT LOCATIONS ARE INDICATIVE ONLY AND ARE SUBJECT TO CHANGE WITHIN BUILDING.