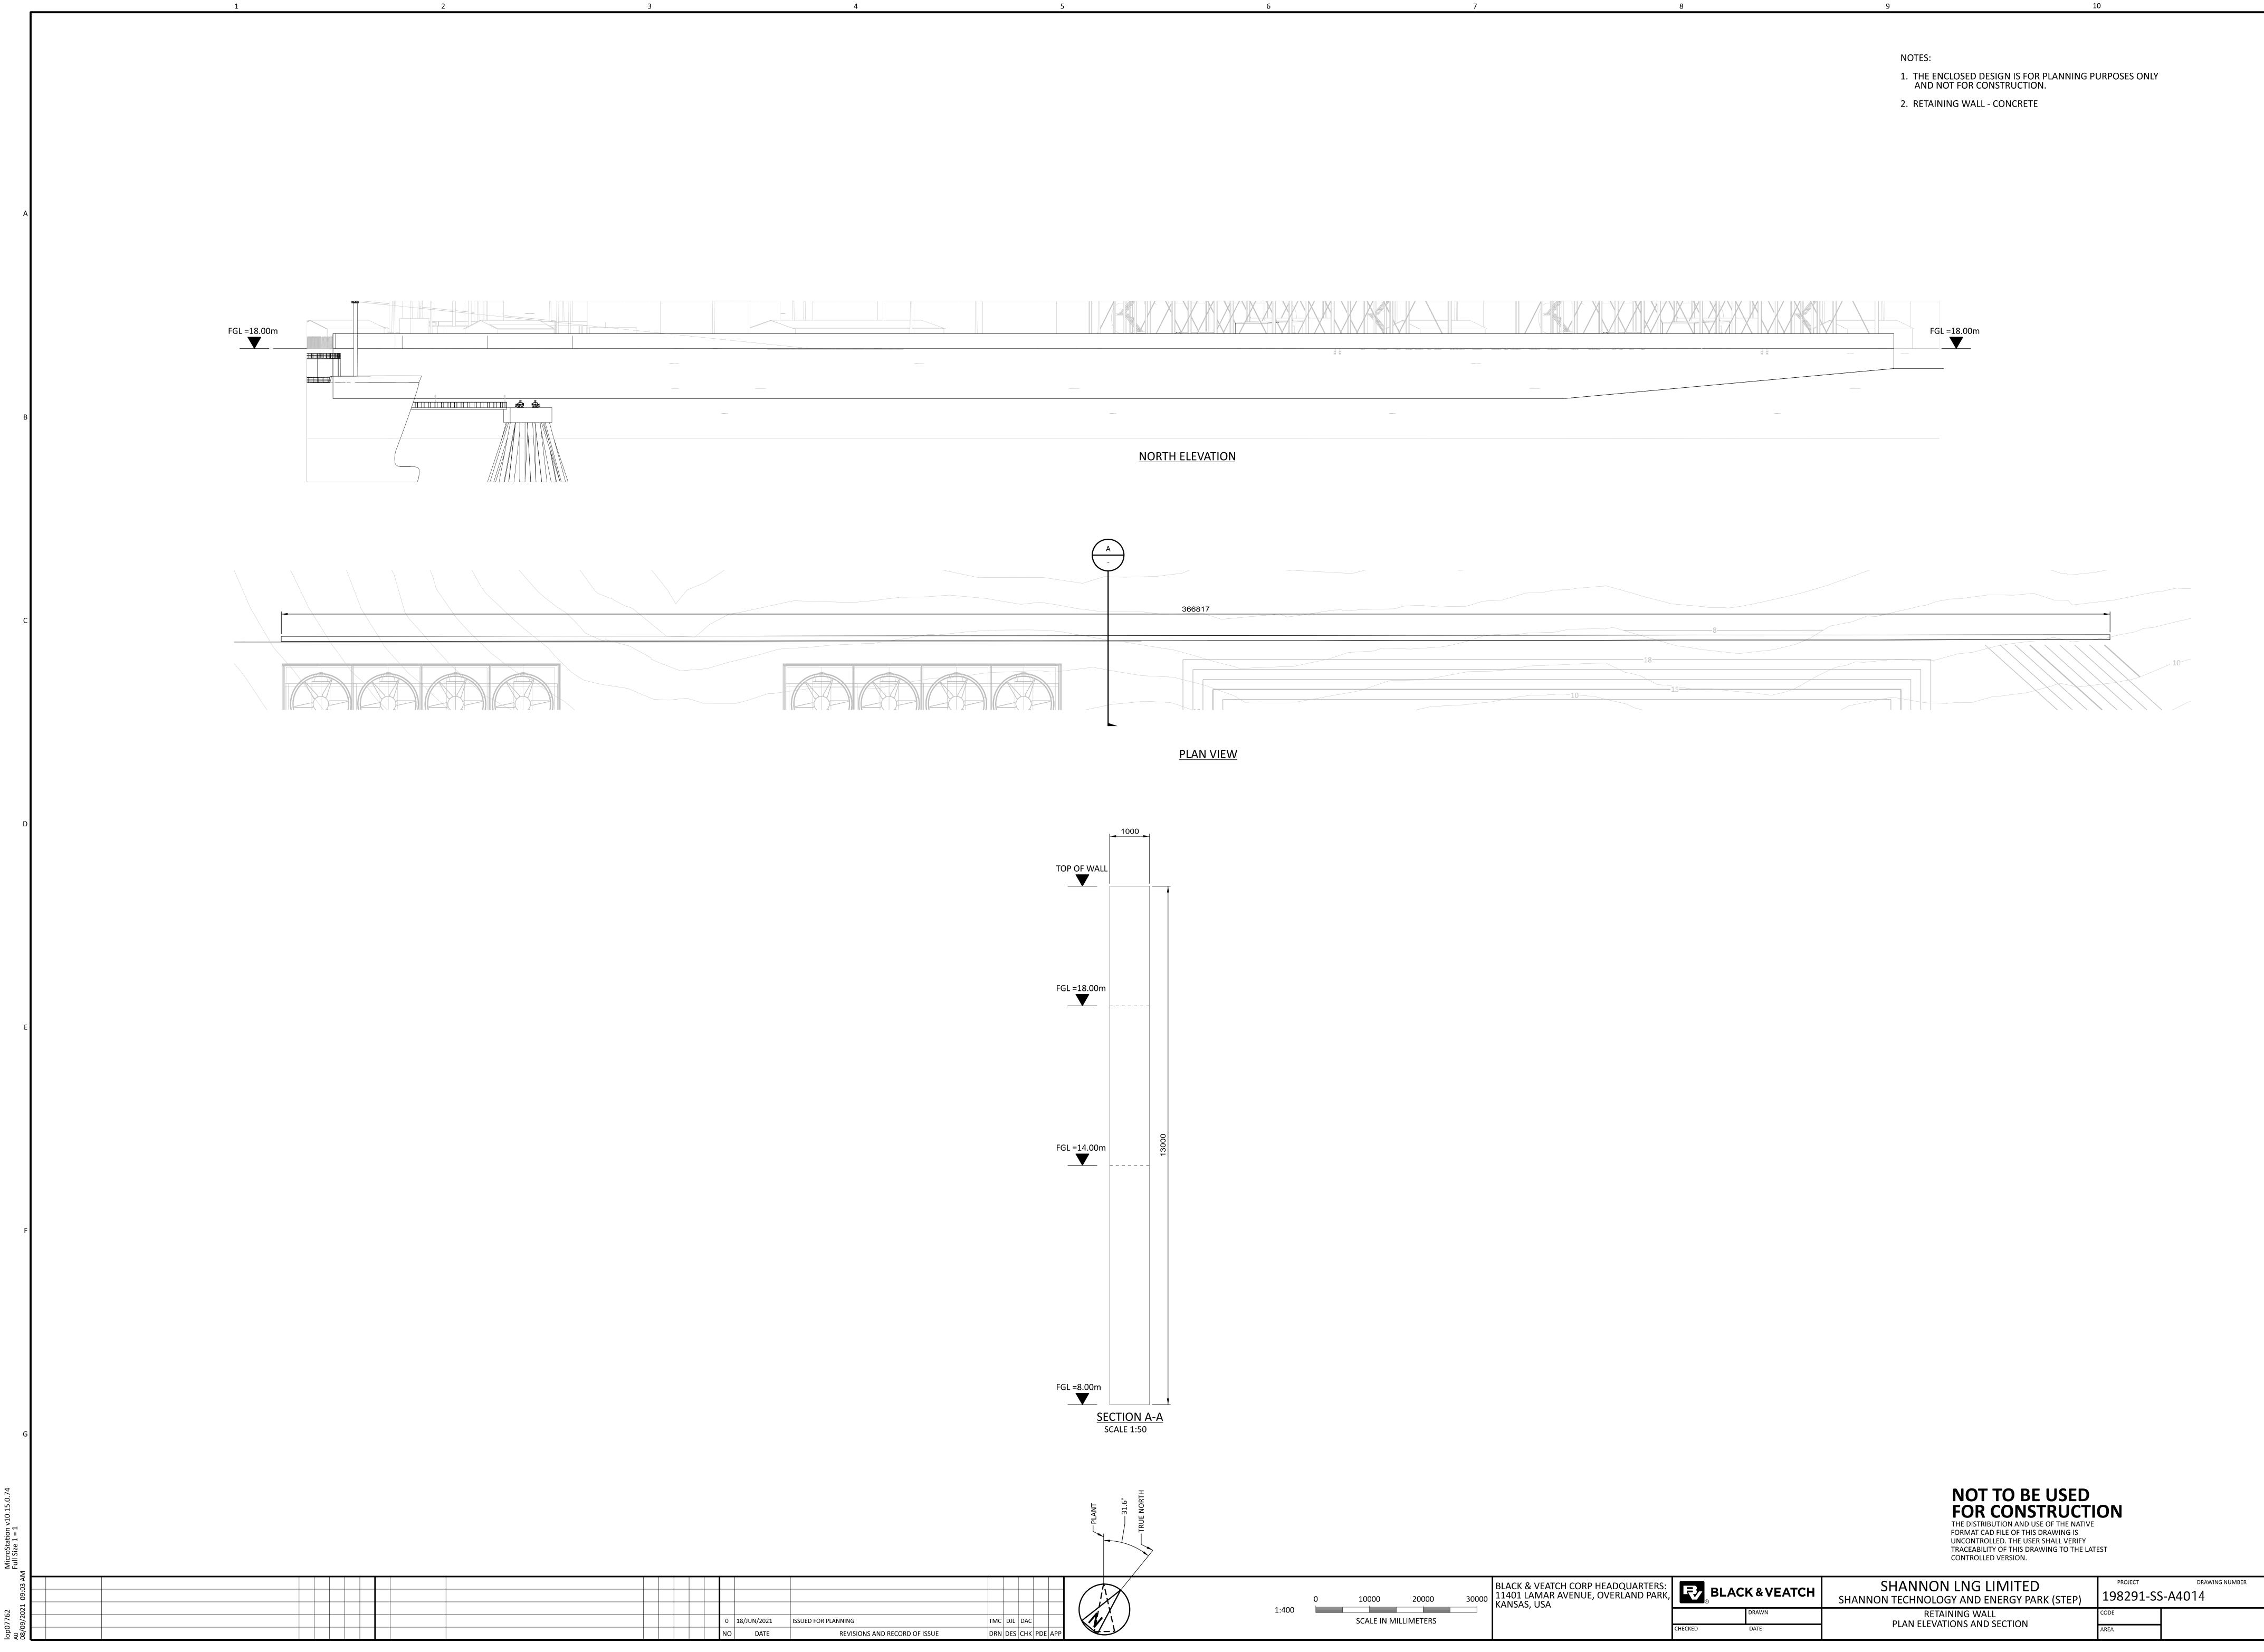

| 0 10000 2000             | 0000 | BLACK & VEATCH CORP HEADQUARTERS:<br>11401 LAMAR AVENUE, OVERLAND PARK,<br>KANSAS, USA |         |       | SHANNON LNG LIMITED<br>SHANNON TECHNOLOGY AND ENERGY PARK (STEP) | PROJECT<br>198291-SS | DRAWING NUMBER | <sup>rev</sup> |
|--------------------------|------|----------------------------------------------------------------------------------------|---------|-------|------------------------------------------------------------------|----------------------|----------------|----------------|
| 1:400 SCALE IN MILLIMETE |      | <i>,</i>                                                                               |         | DRAWN | RETAINING WALL<br>PLAN ELEVATIONS AND SECTION                    | CODE                 |                |                |
|                          |      |                                                                                        | CHECKED | DATE  | FLAN LELVATIONS AND SECTION                                      | AREA                 |                |                |