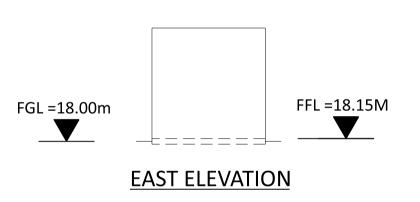

## N

- ROOF COMPOSITE PVC/PLASTISOL LAMINATED INSULATED MEMBRANE WITH INTEGRAL STEEL SUPPORT DECKING, COLOUR CHROME GREEN, RAL 6020.
- 2. WALLS COMPOSITE PVC/PLASTISOL LAMINATED INSULATED VERTICAL PROFILED MODULAR STEEL CLADDING, COLOUR OLIVE GREEN, RAL 6003.
- 3. FASCIAS & TRIMS, INCLUDING DOORS, WINDOWS, VENTILATION OPENINGS & SERVICES PENETRATION FRAMES TO BE COLOUR TRAFFIC GREY B, RAL 7043.
- 4. THE ENCLOSED DESIGN IS FOR PLANNING PURPOSES ONLY AND NOT FOR CONSTRUCTION. EQUIPMENT LOCATIONS ARE INDICATIVE ONLY AND ARE SUBJECT TO CHANGE WITHIN BUILDING.