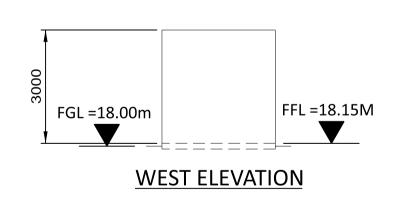

## N

- ROOF COMPOSITE PVC/PLASTISOL LAMINATED INSULATED MEMBRANE WITH INTEGRAL STEEL SUPPORT DECKING, COLOUR CHROME GREEN, RAL 6020.
- 2. WALLS COMPOSITE PVC/PLASTISOL LAMINATED INSULATED VERTICAL PROFILED MODULAR STEEL CLADDING, COLOUR OLIVE GREEN, RAL 6003.
- 3. FASCIAS & TRIMS, INCLUDING DOORS, WINDOWS, VENTILATION OPENINGS & SERVICES PENETRATION FRAMES TO BE COLOUR TRAFFIC GREY B, RAL 7043.
- 4. THE ENCLOSED DESIGN IS FOR PLANNING PURPOSES ONLY AND NOT FOR CONSTRUCTION. EQUIPMENT LOCATIONS ARE INDICATIVE ONLY AND ARE SUBJECT TO CHANGE WITHIN BUILDING.