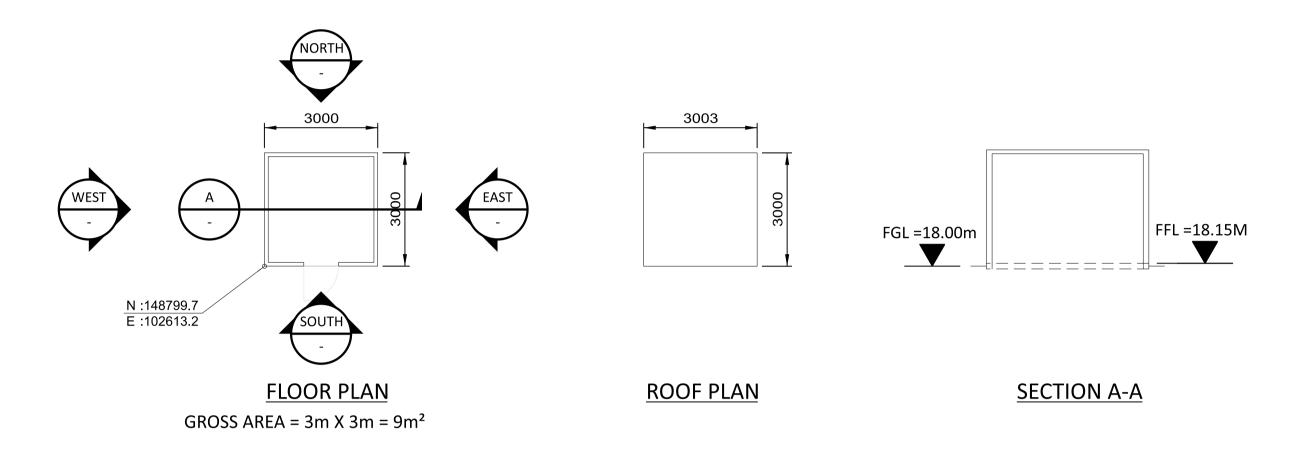

## N

- ROOF COMPOSITE PVC/PLASTISOL LAMINATED INSULATED MEMBRANE WITH INTEGRAL STEEL SUPPORT DECKING, COLOUR CHROME GREEN, RAL 6020.
- 2. WALLS COMPOSITE PVC/PLASTISOL LAMINATED INSULATED VERTICAL PROFILED MODULAR STEEL CLADDING, COLOUR OLIVE GREEN, RAL 6003.
- 3. FASCIAS & TRIMS, INCLUDING DOORS, WINDOWS, VENTILATION OPENINGS & SERVICES PENETRATION FRAMES TO BE COLOUR TRAFFIC GREY B, RAL 7043.
- 4. THE ENCLOSED DESIGN IS FOR PLANNING PURPOSES ONLY AND NOT FOR CONSTRUCTION. EQUIPMENT LOCATIONS ARE INDICATIVE ONLY AND ARE SUBJECT TO CHANGE WITHIN BUILDING.