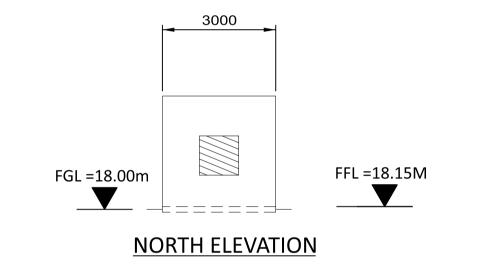

## N

- ROOF COMPOSITE PVC/PLASTISOL LAMINATED INSULATED MEMBRANE WITH INTEGRAL STEEL SUPPORT DECKING, COLOUR CHROME GREEN, RAL 6020.
- 2. WALLS COMPOSITE PVC/PLASTISOL LAMINATED INSULATED VERTICAL PROFILED MODULAR STEEL CLADDING, COLOUR OLIVE GREEN, RAL 6003.
- 3. FASCIAS & TRIMS, INCLUDING DOORS, WINDOWS, VENTILATION OPENINGS & SERVICES PENETRATION FRAMES TO BE COLOUR TRAFFIC GREY B, RAL 7043.
- 4. THE ENCLOSED DESIGN IS FOR PLANNING PURPOSES ONLY AND NOT FOR CONSTRUCTION. EQUIPMENT LOCATIONS ARE INDICATIVE ONLY AND ARE SUBJECT TO CHANGE WITHIN BUILDING.