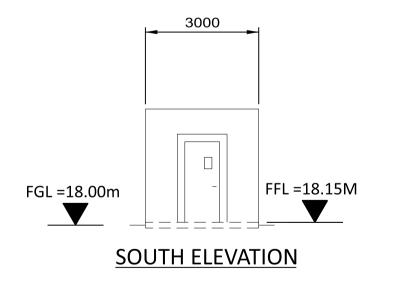

## N

- ROOF COMPOSITE PVC/PLASTISOL LAMINATED INSULATED MEMBRANE WITH INTEGRAL STEEL SUPPORT DECKING, COLOUR CHROME GREEN, RAL 6020.
- 2. WALLS COMPOSITE PVC/PLASTISOL LAMINATED INSULATED VERTICAL PROFILED MODULAR STEEL CLADDING, COLOUR OLIVE GREEN, RAL 6003.
- 3. FASCIAS & TRIMS, INCLUDING DOORS, WINDOWS, VENTILATION OPENINGS & SERVICES PENETRATION FRAMES TO BE COLOUR TRAFFIC GREY B, RAL 7043.
- 4. THE ENCLOSED DESIGN IS FOR PLANNING PURPOSES ONLY AND NOT FOR CONSTRUCTION. EQUIPMENT LOCATIONS ARE INDICATIVE ONLY AND ARE SUBJECT TO CHANGE WITHIN BUILDING.