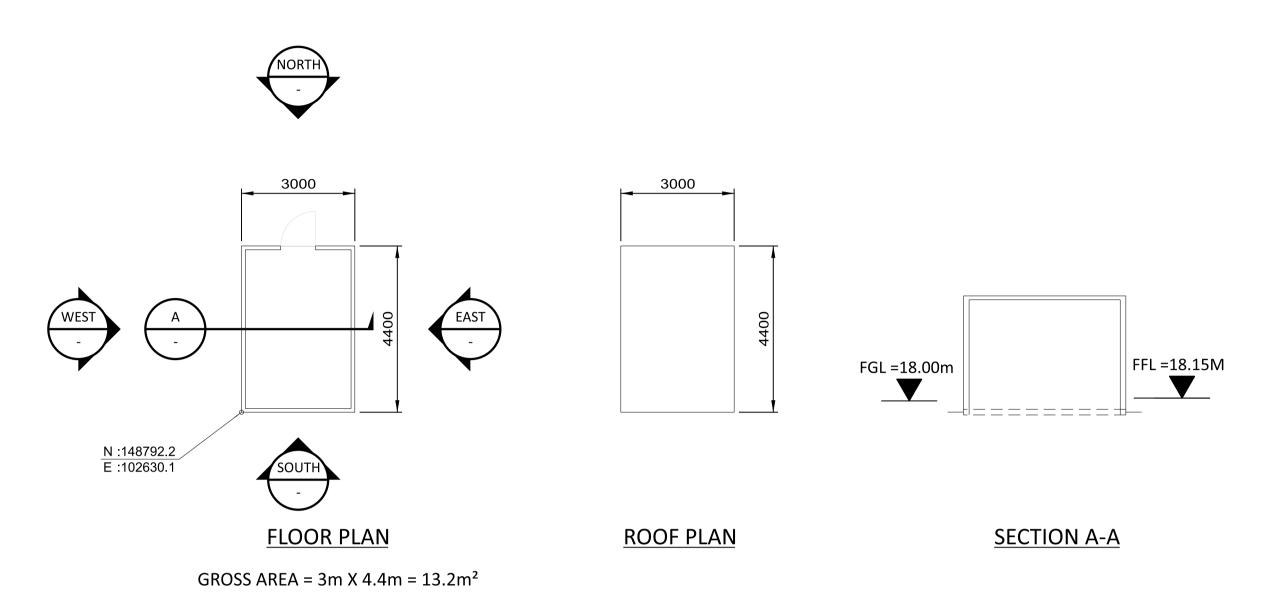

## N

- ROOF COMPOSITE PVC/PLASTISOL LAMINATED INSULATED MEMBRANE WITH INTEGRAL STEEL SUPPORT DECKING, COLOUR CHROME GREEN, RAL 6020.
- WALLS COMPOSITE PVC/PLASTISOL LAMINATED INSULATED VERTICAL PROFILED MODULAR STEEL CLADDING, COLOUR OLIVE GREEN, RAL 6003.
- FASCIAS & TRIMS, INCLUDING DOORS, WINDOWS, VENTILATION OPENINGS & SERVICES PENETRATION FRAMES TO BE COLOUR TRAFFIC GREY B, RAL 7043.
- 4. THE ENCLOSED DESIGN IS FOR PLANNING PURPOSES ONLY AND NOT FOR CONSTRUCTION. EQUIPMENT LOCATIONS ARE INDICATIVE ONLY AND ARE SUBJECT TO CHANGE WITHIN BUILDING.