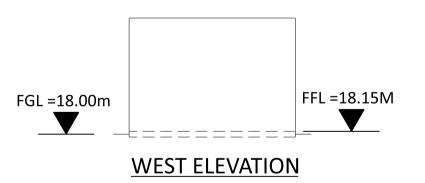

## N

- ROOF COMPOSITE PVC/PLASTISOL LAMINATED INSULATED MEMBRANE WITH INTEGRAL STEEL SUPPORT DECKING, COLOUR CHROME GREEN, RAL 6020.
- WALLS COMPOSITE PVC/PLASTISOL LAMINATED INSULATED VERTICAL PROFILED MODULAR STEEL CLADDING, COLOUR OLIVE GREEN, RAL 6003.
- FASCIAS & TRIMS, INCLUDING DOORS, WINDOWS, VENTILATION OPENINGS & SERVICES PENETRATION FRAMES TO BE COLOUR TRAFFIC GREY B, RAL 7043.
- 4. THE ENCLOSED DESIGN IS FOR PLANNING PURPOSES ONLY AND NOT FOR CONSTRUCTION. EQUIPMENT LOCATIONS ARE INDICATIVE ONLY AND ARE SUBJECT TO CHANGE WITHIN BUILDING.