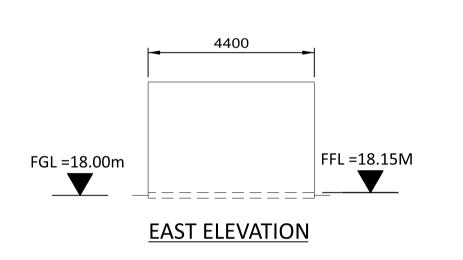

## N

- ROOF COMPOSITE PVC/PLASTISOL LAMINATED INSULATED MEMBRANE WITH INTEGRAL STEEL SUPPORT DECKING, COLOUR CHROME GREEN, RAL 6020.
- WALLS COMPOSITE PVC/PLASTISOL LAMINATED INSULATED VERTICAL PROFILED MODULAR STEEL CLADDING, COLOUR OLIVE GREEN, RAL 6003.
- FASCIAS & TRIMS, INCLUDING DOORS, WINDOWS, VENTILATION OPENINGS & SERVICES PENETRATION FRAMES TO BE COLOUR TRAFFIC GREY B, RAL 7043.
- 4. THE ENCLOSED DESIGN IS FOR PLANNING PURPOSES ONLY AND NOT FOR CONSTRUCTION. EQUIPMENT LOCATIONS ARE INDICATIVE ONLY AND ARE SUBJECT TO CHANGE WITHIN BUILDING.