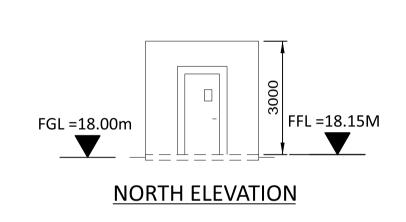

## N

- ROOF COMPOSITE PVC/PLASTISOL LAMINATED INSULATED MEMBRANE WITH INTEGRAL STEEL SUPPORT DECKING, COLOUR CHROME GREEN, RAL 6020.
- WALLS COMPOSITE PVC/PLASTISOL LAMINATED INSULATED VERTICAL PROFILED MODULAR STEEL CLADDING, COLOUR OLIVE GREEN, RAL 6003.
- FASCIAS & TRIMS, INCLUDING DOORS, WINDOWS, VENTILATION OPENINGS & SERVICES PENETRATION FRAMES TO BE COLOUR TRAFFIC GREY B, RAL 7043.
- 4. THE ENCLOSED DESIGN IS FOR PLANNING PURPOSES ONLY AND NOT FOR CONSTRUCTION. EQUIPMENT LOCATIONS ARE INDICATIVE ONLY AND ARE SUBJECT TO CHANGE WITHIN BUILDING.