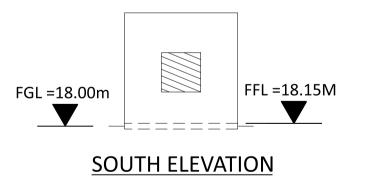

## N

- ROOF COMPOSITE PVC/PLASTISOL LAMINATED INSULATED MEMBRANE WITH INTEGRAL STEEL SUPPORT DECKING, COLOUR CHROME GREEN, RAL 6020.
- WALLS COMPOSITE PVC/PLASTISOL LAMINATED INSULATED VERTICAL PROFILED MODULAR STEEL CLADDING, COLOUR OLIVE GREEN, RAL 6003.
- FASCIAS & TRIMS, INCLUDING DOORS, WINDOWS, VENTILATION OPENINGS & SERVICES PENETRATION FRAMES TO BE COLOUR TRAFFIC GREY B, RAL 7043.
- 4. THE ENCLOSED DESIGN IS FOR PLANNING PURPOSES ONLY AND NOT FOR CONSTRUCTION. EQUIPMENT LOCATIONS ARE INDICATIVE ONLY AND ARE SUBJECT TO CHANGE WITHIN BUILDING.