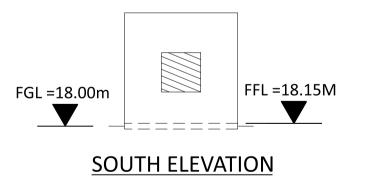

## NO

- ROOF COMPOSITE PVC/PLASTISOL LAMINATED INSULATED MEMBRANE WITH INTEGRAL STEEL SUPPORT DECKING, COLOUR CHROME GREEN, RAL 6020.
- 2. WALLS COMPOSITE PVC/PLASTISOL LAMINATED INSULATED VERTICAL PROFILED MODULAR STEEL CLADDING, COLOUR OLIVE GREEN, RAL 6003.
- FASCIAS & TRIMS, INCLUDING DOORS, WINDOWS, VENTILATION OPENINGS & SERVICES PENETRATION FRAMES TO BE COLOUR TRAFFIC GREY B, RAL 7043.
- 4. THE ENCLOSED DESIGN IS FOR PLANNING PURPOSES ONLY AND NOT FOR CONSTRUCTION. EQUIPMENT LOCATIONS ARE INDICATIVE ONLY AND ARE SUBJECT TO CHANGE WITHIN BUILDING.