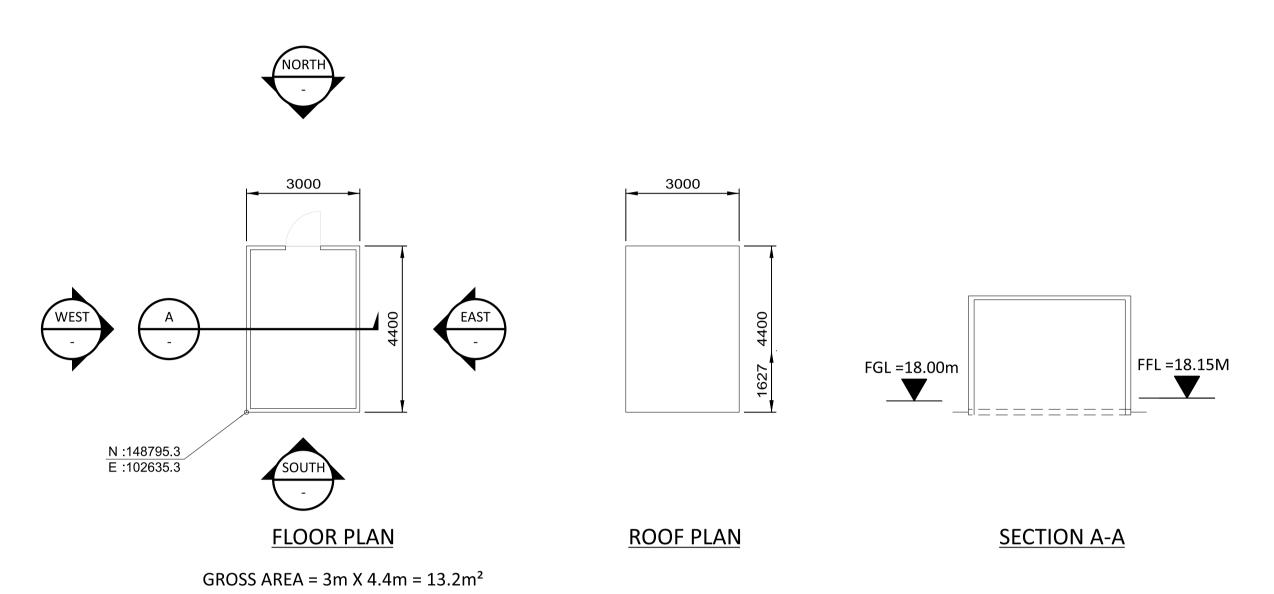

## NO

- ROOF COMPOSITE PVC/PLASTISOL LAMINATED INSULATED MEMBRANE WITH INTEGRAL STEEL SUPPORT DECKING, COLOUR CHROME GREEN, RAL 6020.
- 2. WALLS COMPOSITE PVC/PLASTISOL LAMINATED INSULATED VERTICAL PROFILED MODULAR STEEL CLADDING, COLOUR OLIVE GREEN, RAL 6003.
- FASCIAS & TRIMS, INCLUDING DOORS, WINDOWS, VENTILATION OPENINGS & SERVICES PENETRATION FRAMES TO BE COLOUR TRAFFIC GREY B, RAL 7043.
- 4. THE ENCLOSED DESIGN IS FOR PLANNING PURPOSES ONLY AND NOT FOR CONSTRUCTION. EQUIPMENT LOCATIONS ARE INDICATIVE ONLY AND ARE SUBJECT TO CHANGE WITHIN BUILDING.