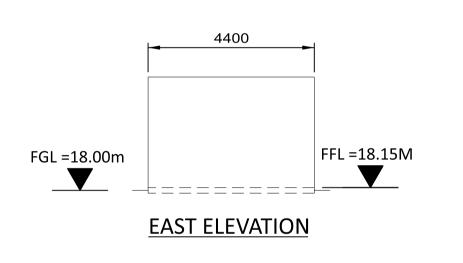

## NO

- ROOF COMPOSITE PVC/PLASTISOL LAMINATED INSULATED MEMBRANE WITH INTEGRAL STEEL SUPPORT DECKING, COLOUR CHROME GREEN, RAL 6020.
- 2. WALLS COMPOSITE PVC/PLASTISOL LAMINATED INSULATED VERTICAL PROFILED MODULAR STEEL CLADDING, COLOUR OLIVE GREEN, RAL 6003.
- FASCIAS & TRIMS, INCLUDING DOORS, WINDOWS, VENTILATION OPENINGS & SERVICES PENETRATION FRAMES TO BE COLOUR TRAFFIC GREY B, RAL 7043.
- 4. THE ENCLOSED DESIGN IS FOR PLANNING PURPOSES ONLY AND NOT FOR CONSTRUCTION. EQUIPMENT LOCATIONS ARE INDICATIVE ONLY AND ARE SUBJECT TO CHANGE WITHIN BUILDING.