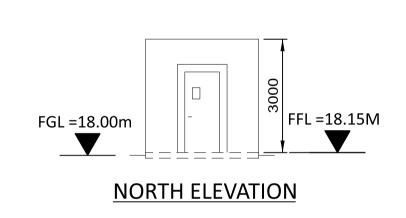

## NO

- ROOF COMPOSITE PVC/PLASTISOL LAMINATED INSULATED MEMBRANE WITH INTEGRAL STEEL SUPPORT DECKING, COLOUR CHROME GREEN, RAL 6020.
- 2. WALLS COMPOSITE PVC/PLASTISOL LAMINATED INSULATED VERTICAL PROFILED MODULAR STEEL CLADDING, COLOUR OLIVE GREEN, RAL 6003.
- FASCIAS & TRIMS, INCLUDING DOORS, WINDOWS, VENTILATION OPENINGS & SERVICES PENETRATION FRAMES TO BE COLOUR TRAFFIC GREY B, RAL 7043.
- 4. THE ENCLOSED DESIGN IS FOR PLANNING PURPOSES ONLY AND NOT FOR CONSTRUCTION. EQUIPMENT LOCATIONS ARE INDICATIVE ONLY AND ARE SUBJECT TO CHANGE WITHIN BUILDING.