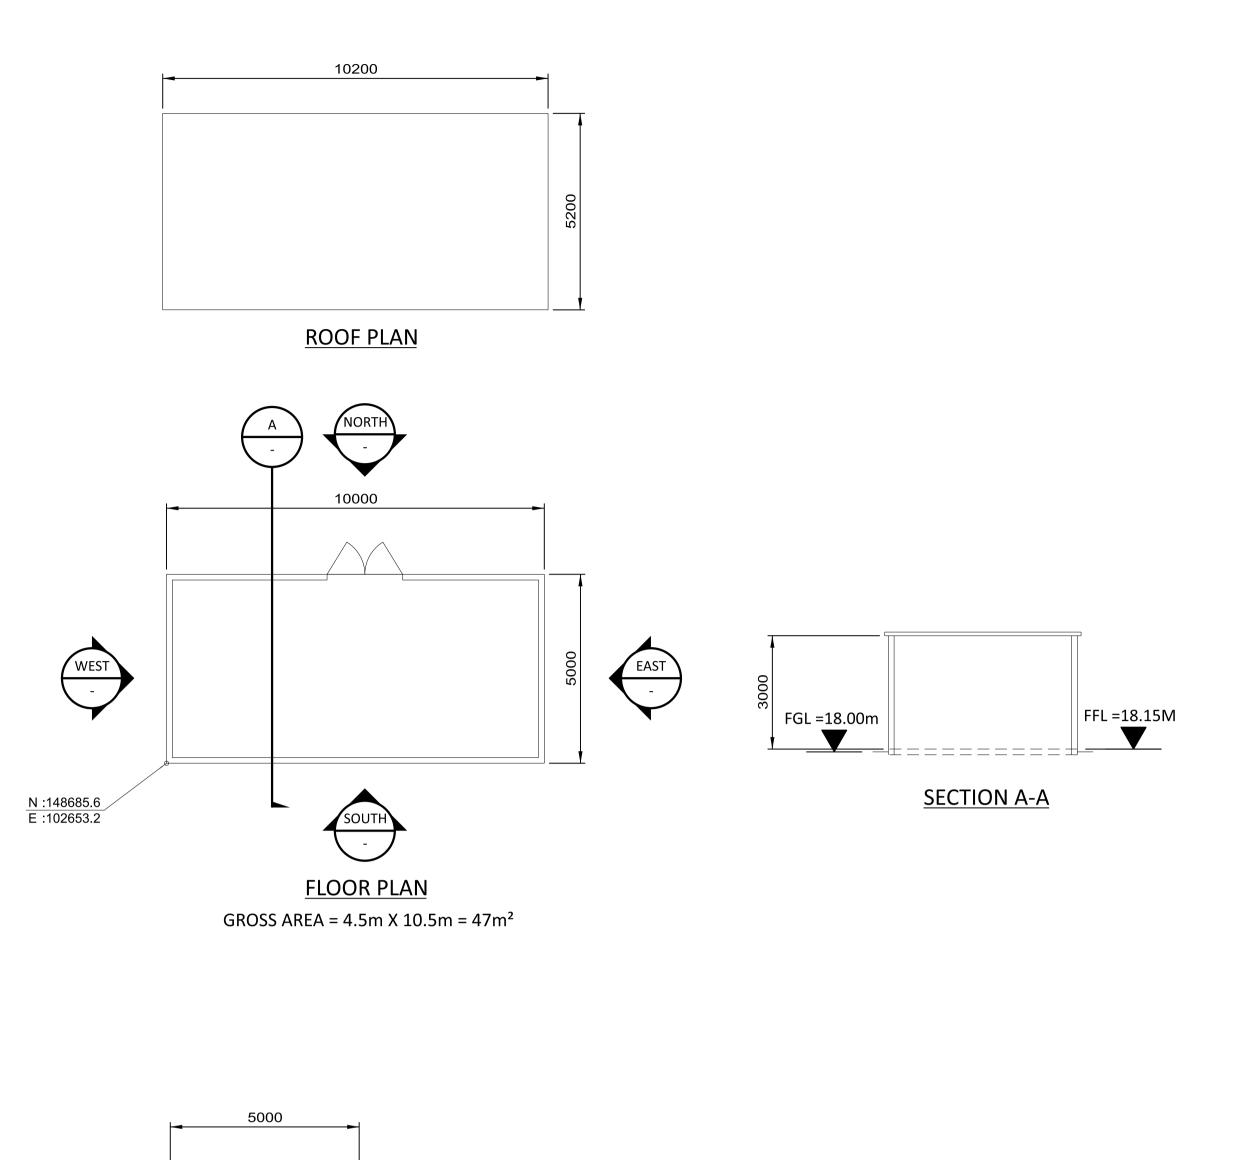

## NOT

- ROOF COMPOSITE PVC/PLASTISOL LAMINATED INSULATED MEMBRANE WITH INTEGRAL STEEL SUPPORT DECKING, COLOUR CHROME GREEN, RAL 6020.
- 2. WALLS COMPOSITE PVC/PLASTISOL LAMINATED INSULATED VERTICAL PROFILED MODULAR STEEL CLADDING, COLOUR OLIVE GREEN, RAL 6003.
- 3. FASCIAS & TRIMS, INCLUDING DOORS, WINDOWS, VENTILATION OPENINGS & SERVICES PENETRATION FRAMES TO BE COLOUR TRAFFIC GREY B, RAL 7043.
- 4. THE ENCLOSED DESIGN IS FOR PLANNING PURPOSES ONLY AND NOT FOR CONSTRUCTION. EQUIPMENT LOCATIONS ARE INDICATIVE ONLY AND ARE SUBJECT TO CHANGE WITHIN BUILDING.
- 5. THIS BUILDING IS SUBJECT TO A SEPERATE PLANNING APPLICATION.