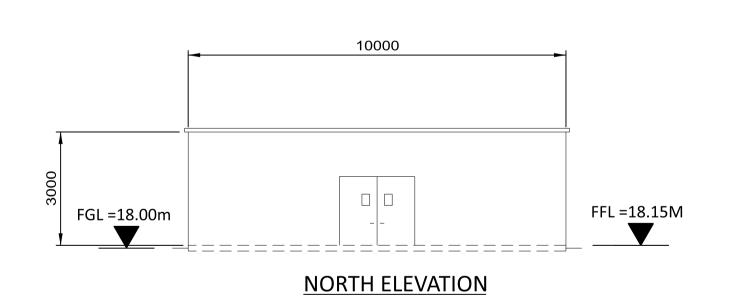

## NOT

- ROOF COMPOSITE PVC/PLASTISOL LAMINATED INSULATED MEMBRANE WITH INTEGRAL STEEL SUPPORT DECKING, COLOUR CHROME GREEN, RAL 6020.
- 2. WALLS COMPOSITE PVC/PLASTISOL LAMINATED INSULATED VERTICAL PROFILED MODULAR STEEL CLADDING, COLOUR OLIVE GREEN, RAL 6003.
- 3. FASCIAS & TRIMS, INCLUDING DOORS, WINDOWS, VENTILATION OPENINGS & SERVICES PENETRATION FRAMES TO BE COLOUR TRAFFIC GREY B, RAL 7043.
- 4. THE ENCLOSED DESIGN IS FOR PLANNING PURPOSES ONLY AND NOT FOR CONSTRUCTION. EQUIPMENT LOCATIONS ARE INDICATIVE ONLY AND ARE SUBJECT TO CHANGE WITHIN BUILDING.
- 5. THIS BUILDING IS SUBJECT TO A SEPERATE PLANNING APPLICATION.