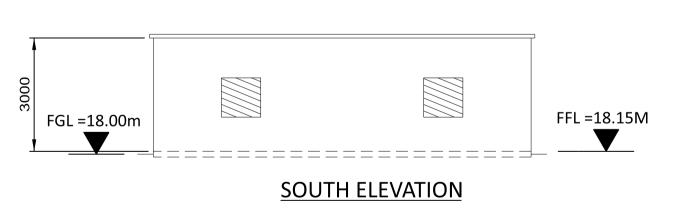

## NOT

- ROOF COMPOSITE PVC/PLASTISOL LAMINATED INSULATED MEMBRANE WITH INTEGRAL STEEL SUPPORT DECKING, COLOUR CHROME GREEN, RAL 6020.
- 2. WALLS COMPOSITE PVC/PLASTISOL LAMINATED INSULATED VERTICAL PROFILED MODULAR STEEL CLADDING, COLOUR OLIVE GREEN, RAL 6003.
- 3. FASCIAS & TRIMS, INCLUDING DOORS, WINDOWS, VENTILATION OPENINGS & SERVICES PENETRATION FRAMES TO BE COLOUR TRAFFIC GREY B, RAL 7043.
- 4. THE ENCLOSED DESIGN IS FOR PLANNING PURPOSES ONLY AND NOT FOR CONSTRUCTION. EQUIPMENT LOCATIONS ARE INDICATIVE ONLY AND ARE SUBJECT TO CHANGE WITHIN BUILDING.
- 5. THIS BUILDING IS SUBJECT TO A SEPERATE PLANNING APPLICATION.