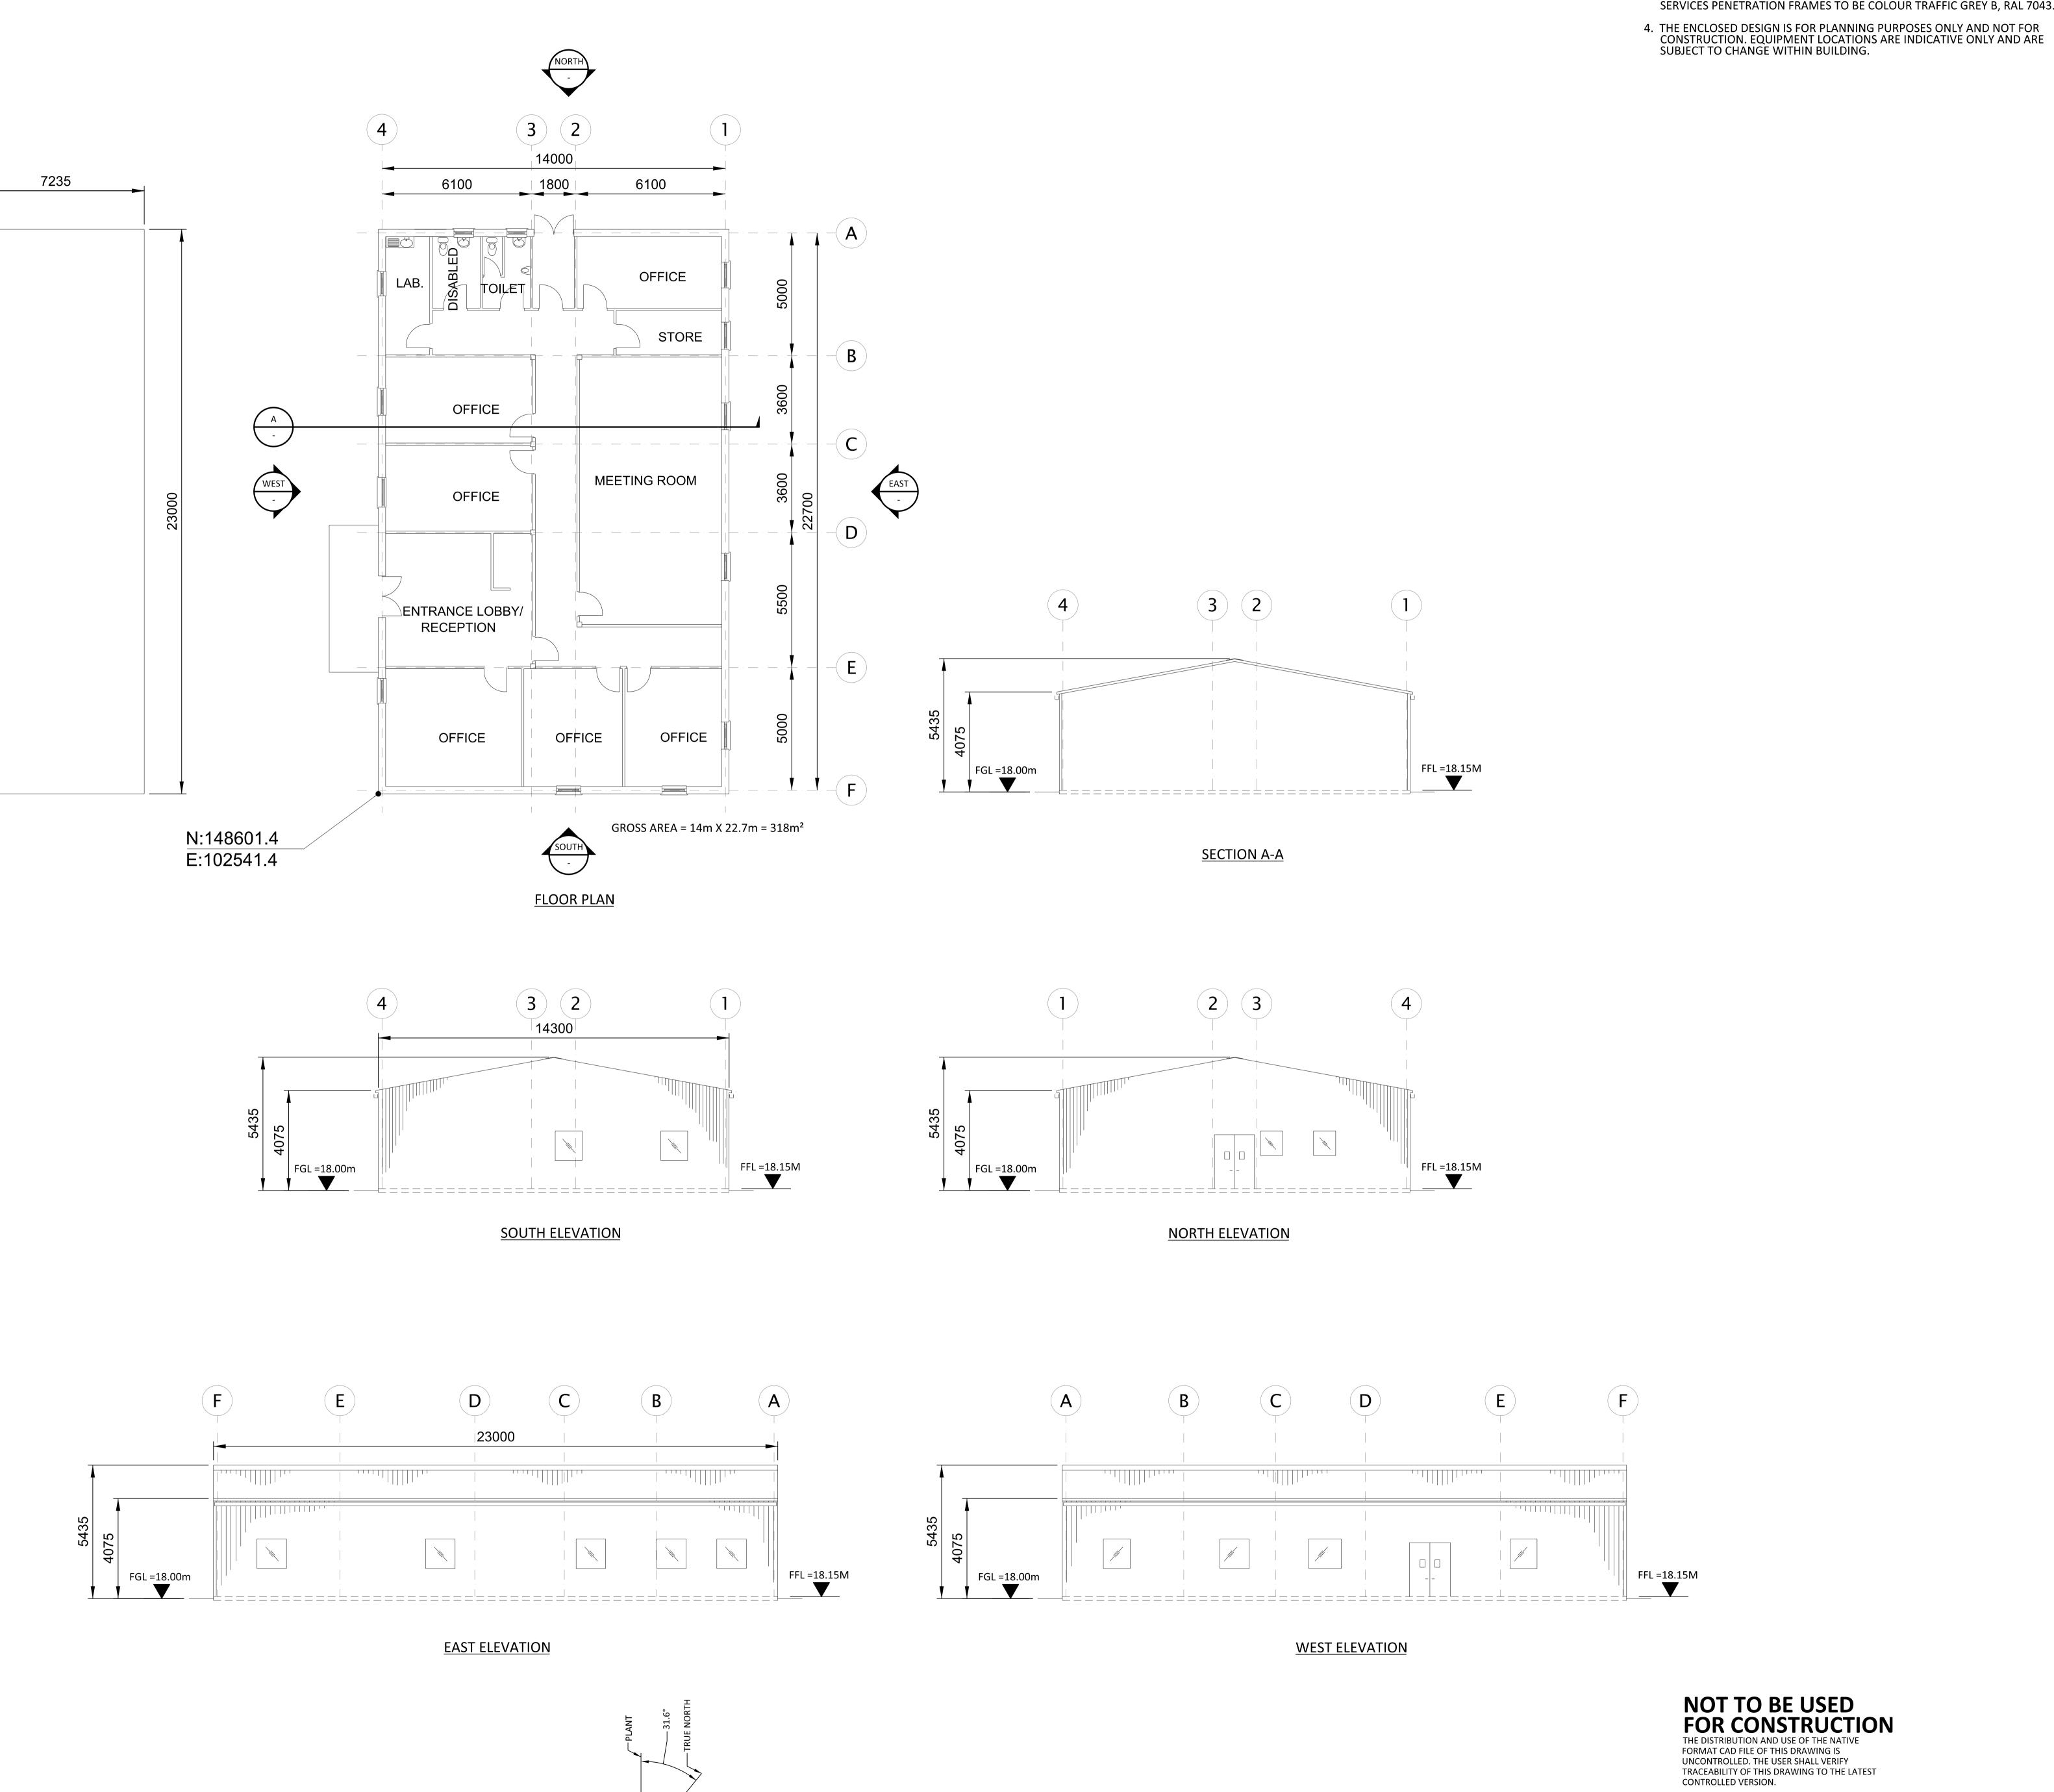

NOTES:

- 1. ROOF COMPOSITE PVC/PLASTISOL LAMINATED INSULATED MEMBRANE WITH INTEGRAL STEEL SUPPORT DECKING, COLOUR CHROME GREEN, RAL 6020.
- 2. WALLS COMPOSITE PVC/PLASTISOL LAMINATED INSULATED VERTICAL PROFILED MODULAR STEEL CLADDING, COLOUR OLIVE GREEN, RAL 6003.
- 3. FASCIAS & TRIMS, INCLUDING DOORS, WINDOWS, VENTILATION OPENINGS & SERVICES PENETRATION FRAMES TO BE COLOUR TRAFFIC GREY B, RAL 7043.