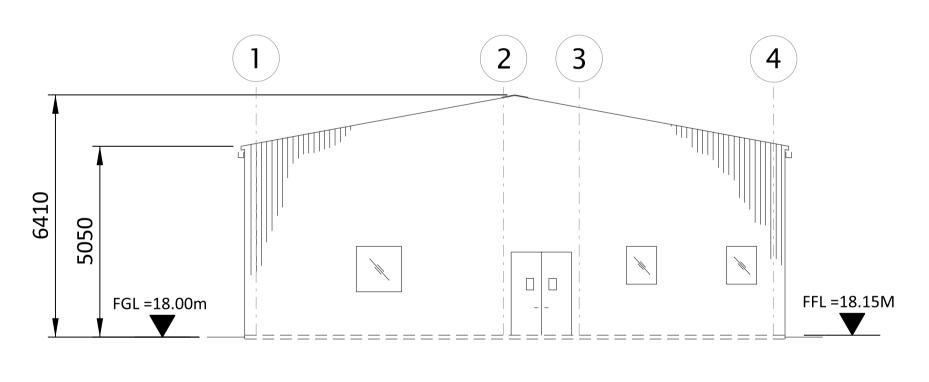

WEST ELEVATION

## NOTES:

- ROOF COMPOSITE PVC/PLASTISOL LAMINATED INSULATED MEMBRANE WITH INTEGRAL STEEL SUPPORT DECKING, COLOUR CHROME GREEN, RAL 6020.
- WALLS COMPOSITE PVC/PLASTISOL LAMINATED INSULATED VERTICAL PROFILED MODULAR STEEL CLADDING, COLOUR OLIVE GREEN, RAL 6003.
- 3. FASCIAS & TRIMS, INCLUDING DOORS, WINDOWS, VENTILATION OPENINGS & SERVICES PENETRATION FRAMES TO BE COLOUR TRAFFIC GREY B, RAL 7043.
- THE ENCLOSED DESIGN IS FOR PLANNING PURPOSES ONLY AND NOT FOR CONSTRUCTION. EQUIPMENT LOCATIONS ARE INDICATIVE ONLY AND ARE SUBJECT TO CHANGE WITHIN BUILDING.