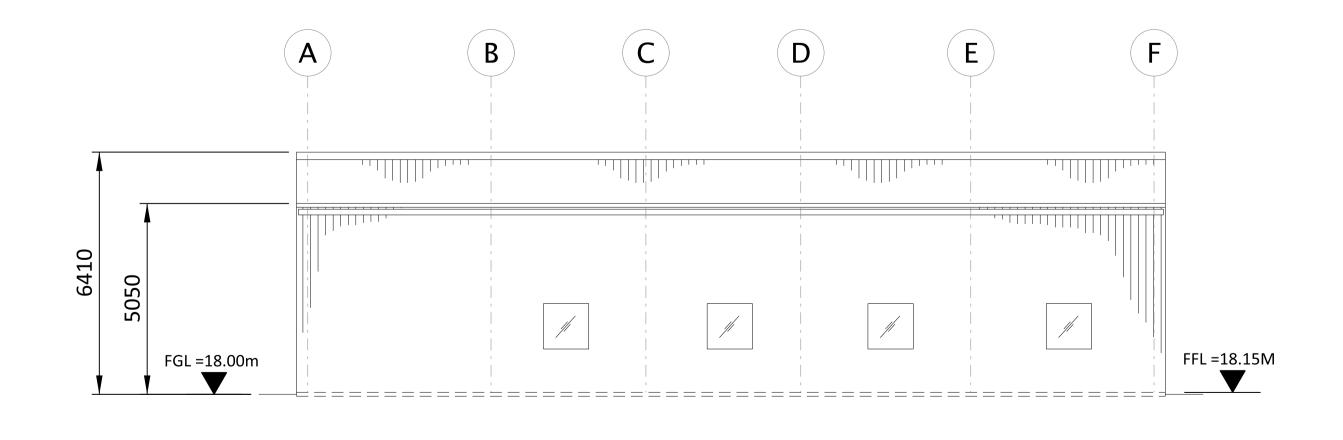

EAST ELEVATION

4

3 2

\_\_\_\_\_

| 0 2000 4000 6000 8000         | BLACK & VEATCH CORP HEADQUARTERS:<br>11401 LAMAR AVENUE, OVERLAND PARK,<br>KANSAS, USA |         |       | SHANNON LNG LIMITED<br>SHANNON TECHNOLOGY AND ENERGY PARK (STEP)   | PROJECT | DRAWING NUMBER | <sup>REV</sup> |
|-------------------------------|----------------------------------------------------------------------------------------|---------|-------|--------------------------------------------------------------------|---------|----------------|----------------|
| SCALE IN MILLIMETERS<br>1:100 | ,                                                                                      | DJL     | DRAWN | CENTRAL CONTROL/OPERATIONS BUILDING<br>PLAN ELEVATIONS AND SECTION | CODE    |                |                |
| 1.100                         |                                                                                        | CHECKED | DATE  | PLAN ELEVATIONS AND SECTION                                        | AREA    |                |                |

## NOTES:

- ROOF COMPOSITE PVC/PLASTISOL LAMINATED INSULATED MEMBRANE WITH INTEGRAL STEEL SUPPORT DECKING, COLOUR CHROME GREEN, RAL 6020.
- WALLS COMPOSITE PVC/PLASTISOL LAMINATED INSULATED VERTICAL PROFILED MODULAR STEEL CLADDING, COLOUR OLIVE GREEN, RAL 6003.
- 3. FASCIAS & TRIMS, INCLUDING DOORS, WINDOWS, VENTILATION OPENINGS & SERVICES PENETRATION FRAMES TO BE COLOUR TRAFFIC GREY B, RAL 7043.
- THE ENCLOSED DESIGN IS FOR PLANNING PURPOSES ONLY AND NOT FOR CONSTRUCTION. EQUIPMENT LOCATIONS ARE INDICATIVE ONLY AND ARE SUBJECT TO CHANGE WITHIN BUILDING.