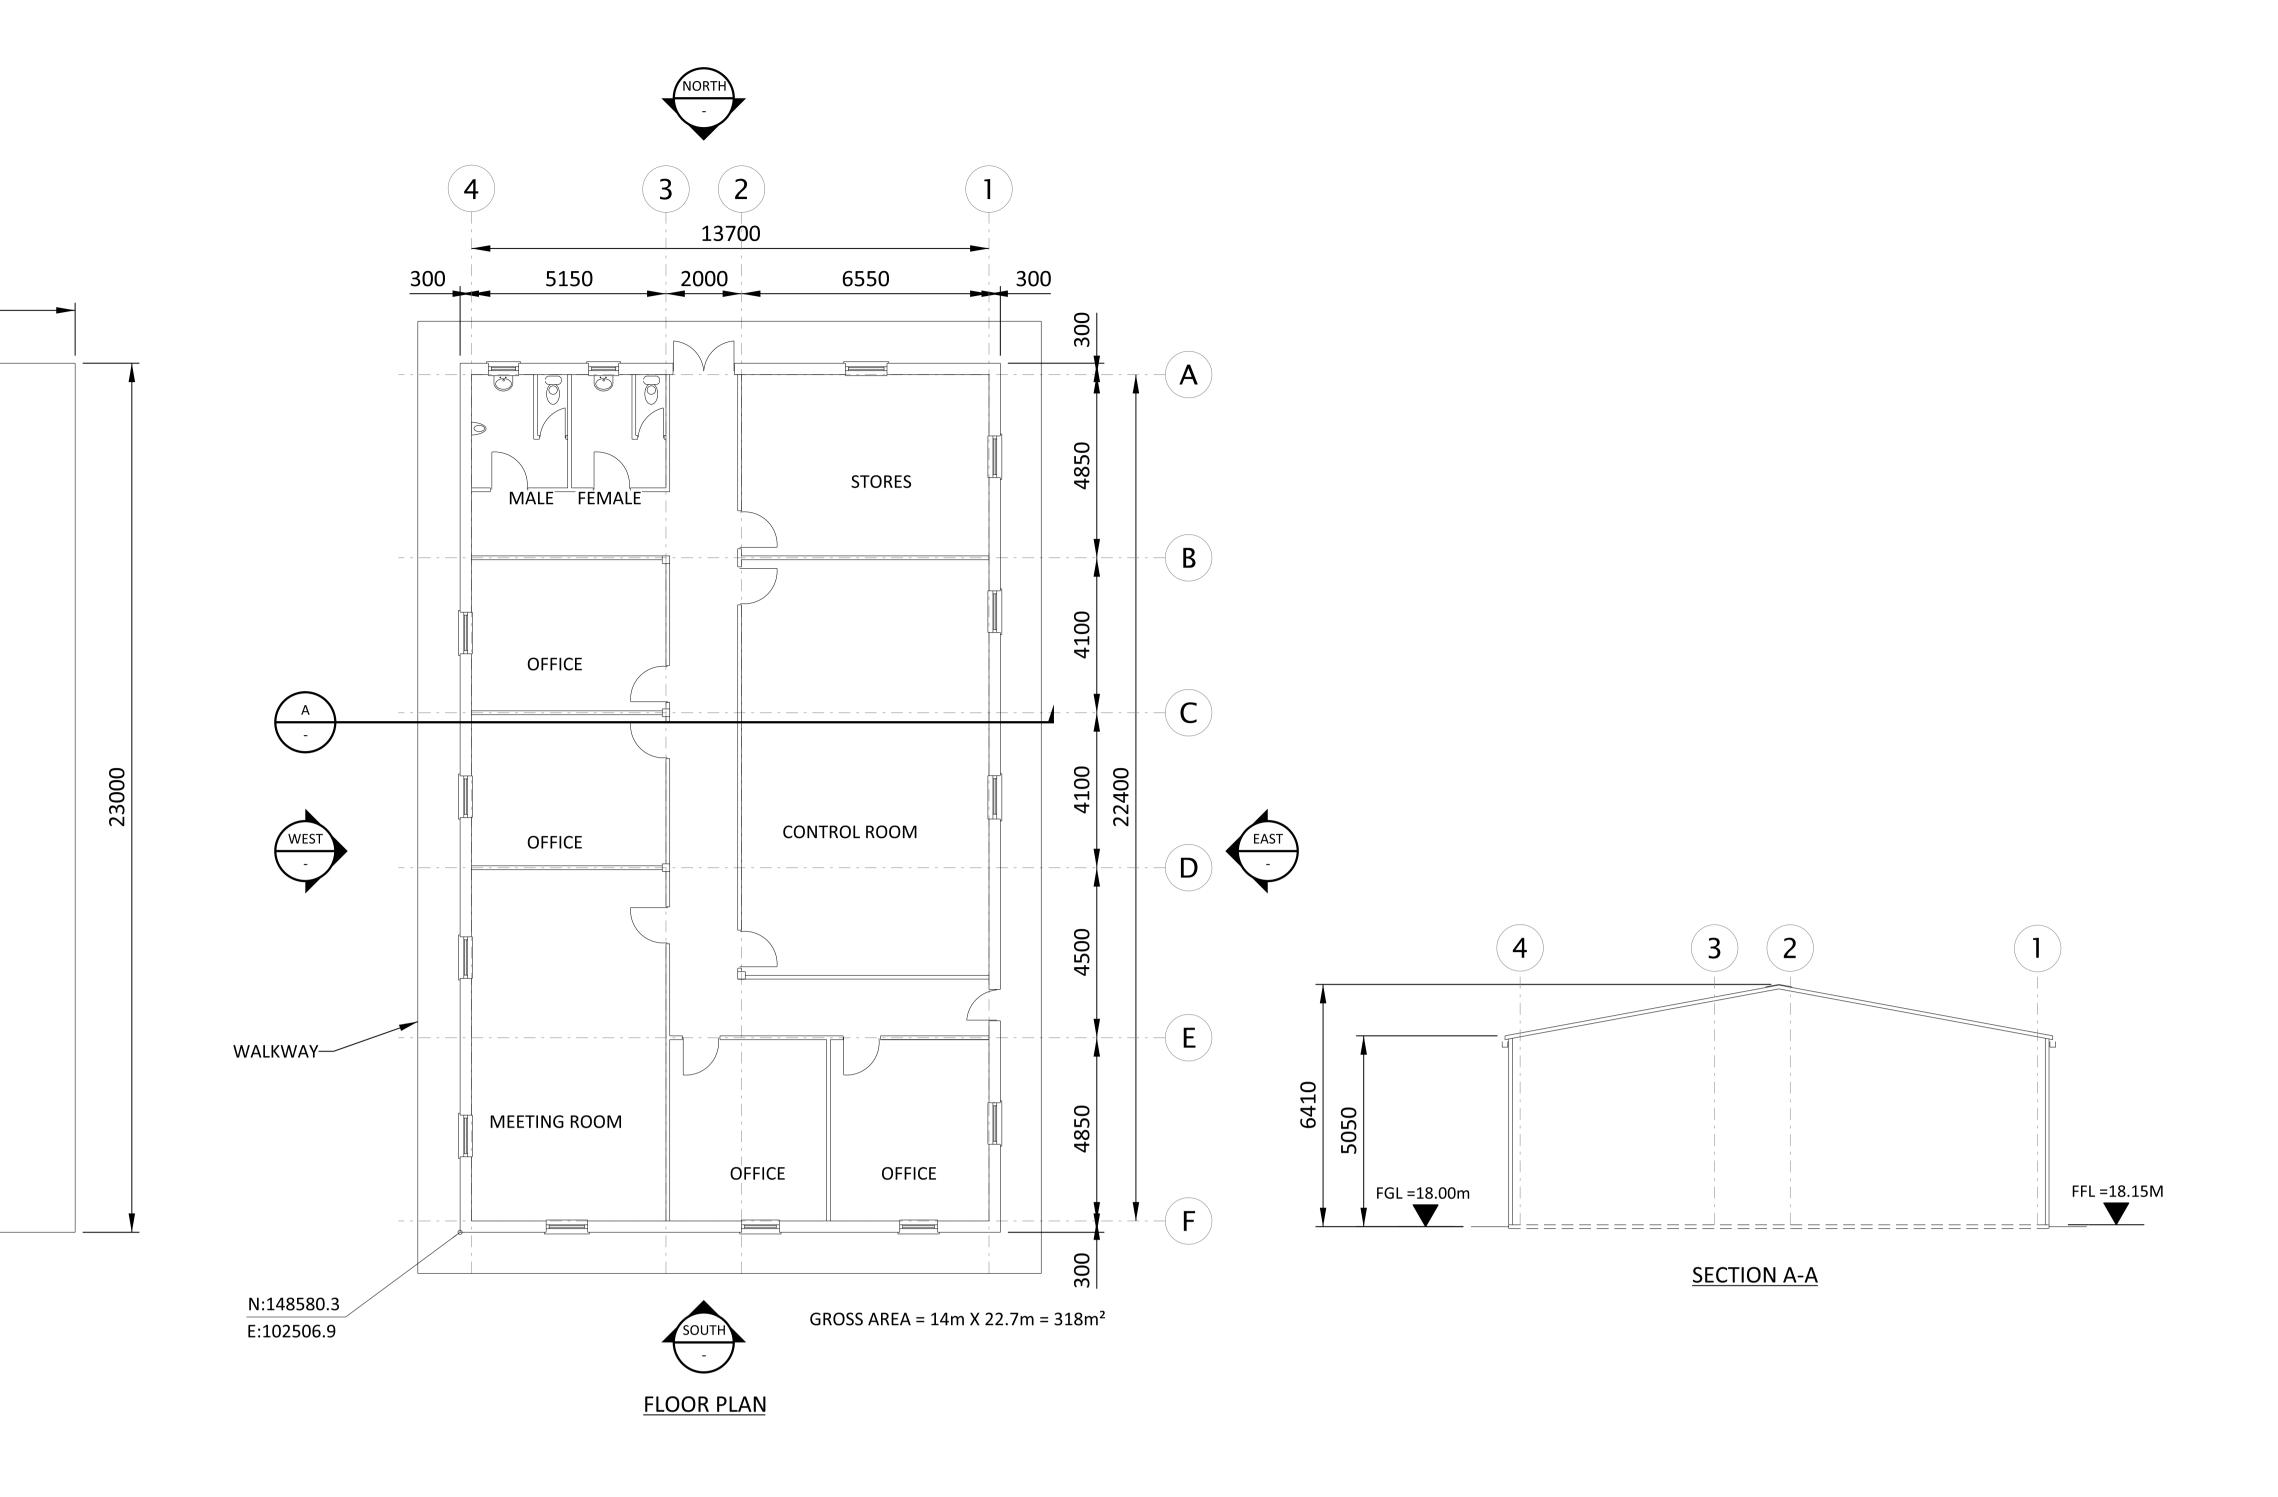

EAST ELEVATION

4

3 2

\_\_\_\_\_

| 0 2000 4000 6000 8000         | BLACK & VEATCH CORP HEADQUARTERS:<br>11401 LAMAR AVENUE, OVERLAND PARK,<br>KANSAS, USA |         |       | SHANNON LNG LIMITED<br>SHANNON TECHNOLOGY AND ENERGY PARK (STEP)   | PROJECT | DRAWING NUMBER | <sup>REV</sup> |
|-------------------------------|----------------------------------------------------------------------------------------|---------|-------|--------------------------------------------------------------------|---------|----------------|----------------|
| SCALE IN MILLIMETERS<br>1:100 | ,                                                                                      | DJL     | DRAWN | CENTRAL CONTROL/OPERATIONS BUILDING<br>PLAN ELEVATIONS AND SECTION | CODE    |                |                |
| 1.100                         |                                                                                        | CHECKED | DATE  | PLAN ELEVATIONS AND SECTION                                        | AREA    |                |                |

## NOTES:

- ROOF COMPOSITE PVC/PLASTISOL LAMINATED INSULATED MEMBRANE WITH INTEGRAL STEEL SUPPORT DECKING, COLOUR CHROME GREEN, RAL 6020.
- WALLS COMPOSITE PVC/PLASTISOL LAMINATED INSULATED VERTICAL PROFILED MODULAR STEEL CLADDING, COLOUR OLIVE GREEN, RAL 6003.
- 3. FASCIAS & TRIMS, INCLUDING DOORS, WINDOWS, VENTILATION OPENINGS & SERVICES PENETRATION FRAMES TO BE COLOUR TRAFFIC GREY B, RAL 7043.
- THE ENCLOSED DESIGN IS FOR PLANNING PURPOSES ONLY AND NOT FOR CONSTRUCTION. EQUIPMENT LOCATIONS ARE INDICATIVE ONLY AND ARE SUBJECT TO CHANGE WITHIN BUILDING.