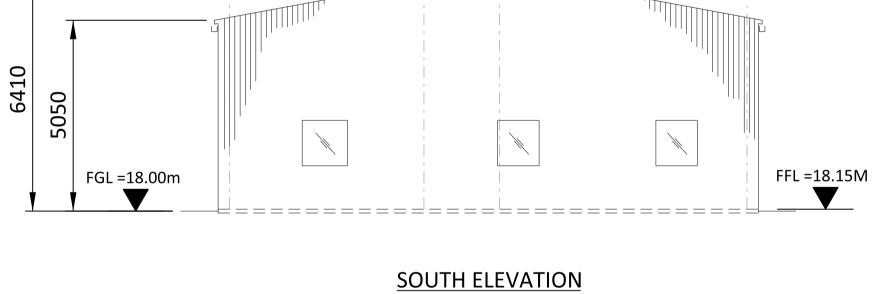

|  |  |  | 1  | 18/JUN/2021 | ISSUED FOR PLANNING           | тмс | DJL |     | DAC |     |  |
|--|--|--|----|-------------|-------------------------------|-----|-----|-----|-----|-----|--|
|  |  |  | 0  | 30/APR/2021 | ISSUED FOR PLANNING           | тмс | DJL |     | DAC |     |  |
|  |  |  | NO | DATE        | REVISIONS AND RECORD OF ISSUE | DRN | DES | СНК | PDE | APP |  |



EAST ELEVATION

4



3 2



\_\_\_\_\_

| 0 2000 4000 6000 8000         | BLACK & VEATCH CORP HEADQUARTERS:<br>11401 LAMAR AVENUE, OVERLAND PARK,<br>KANSAS, USA |         |       | SHANNON LNG LIMITED<br>SHANNON TECHNOLOGY AND ENERGY PARK (STEP)   | PROJECT | DRAWING NUMBER | <sup>REV</sup> |
|-------------------------------|----------------------------------------------------------------------------------------|---------|-------|--------------------------------------------------------------------|---------|----------------|----------------|
| SCALE IN MILLIMETERS<br>1:100 | ,                                                                                      | DJL     | DRAWN | CENTRAL CONTROL/OPERATIONS BUILDING<br>PLAN ELEVATIONS AND SECTION | CODE    |                |                |
| 1.100