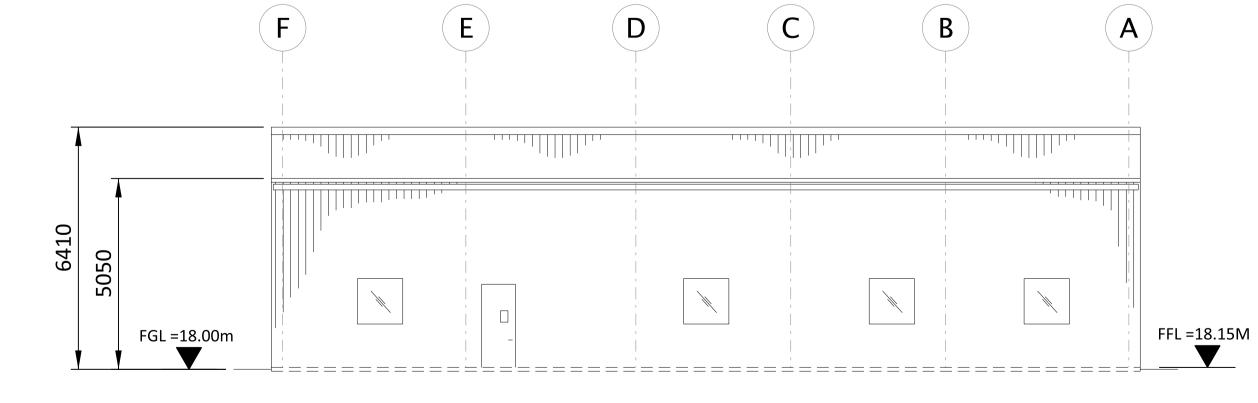

EAST ELEVATION

4

3 2

\_\_\_\_\_

| 0 2000 4000 6000 8000         | BLACK & VEATCH CORP HEADQUARTERS:<br>11401 LAMAR AVENUE, OVERLAND PARK,<br>KANSAS, USA |         |       | SHANNON LNG LIMITED<br>SHANNON TECHNOLOGY AND ENERGY PARK (STEP)   | PROJECT | DRAWING NUMBER | <sup>REV</sup> |
|-------------------------------|----------------------------------------------------------------------------------------|---------|-------|--------------------------------------------------------------------|---------|----------------|----------------|
| SCALE IN MILLIMETERS<br>1:100 | ,                                                                                      | DJL     | DRAWN | CENTRAL CONTROL/OPERATIONS BUILDING<br>PLAN ELEVATIONS AND SECTION | CODE    |                |                |
| 1.100                         |                                                                                        | CHECKED | DATE  | PLAN ELEVATIONS AND SECTION                                        | AREA    |                |                |