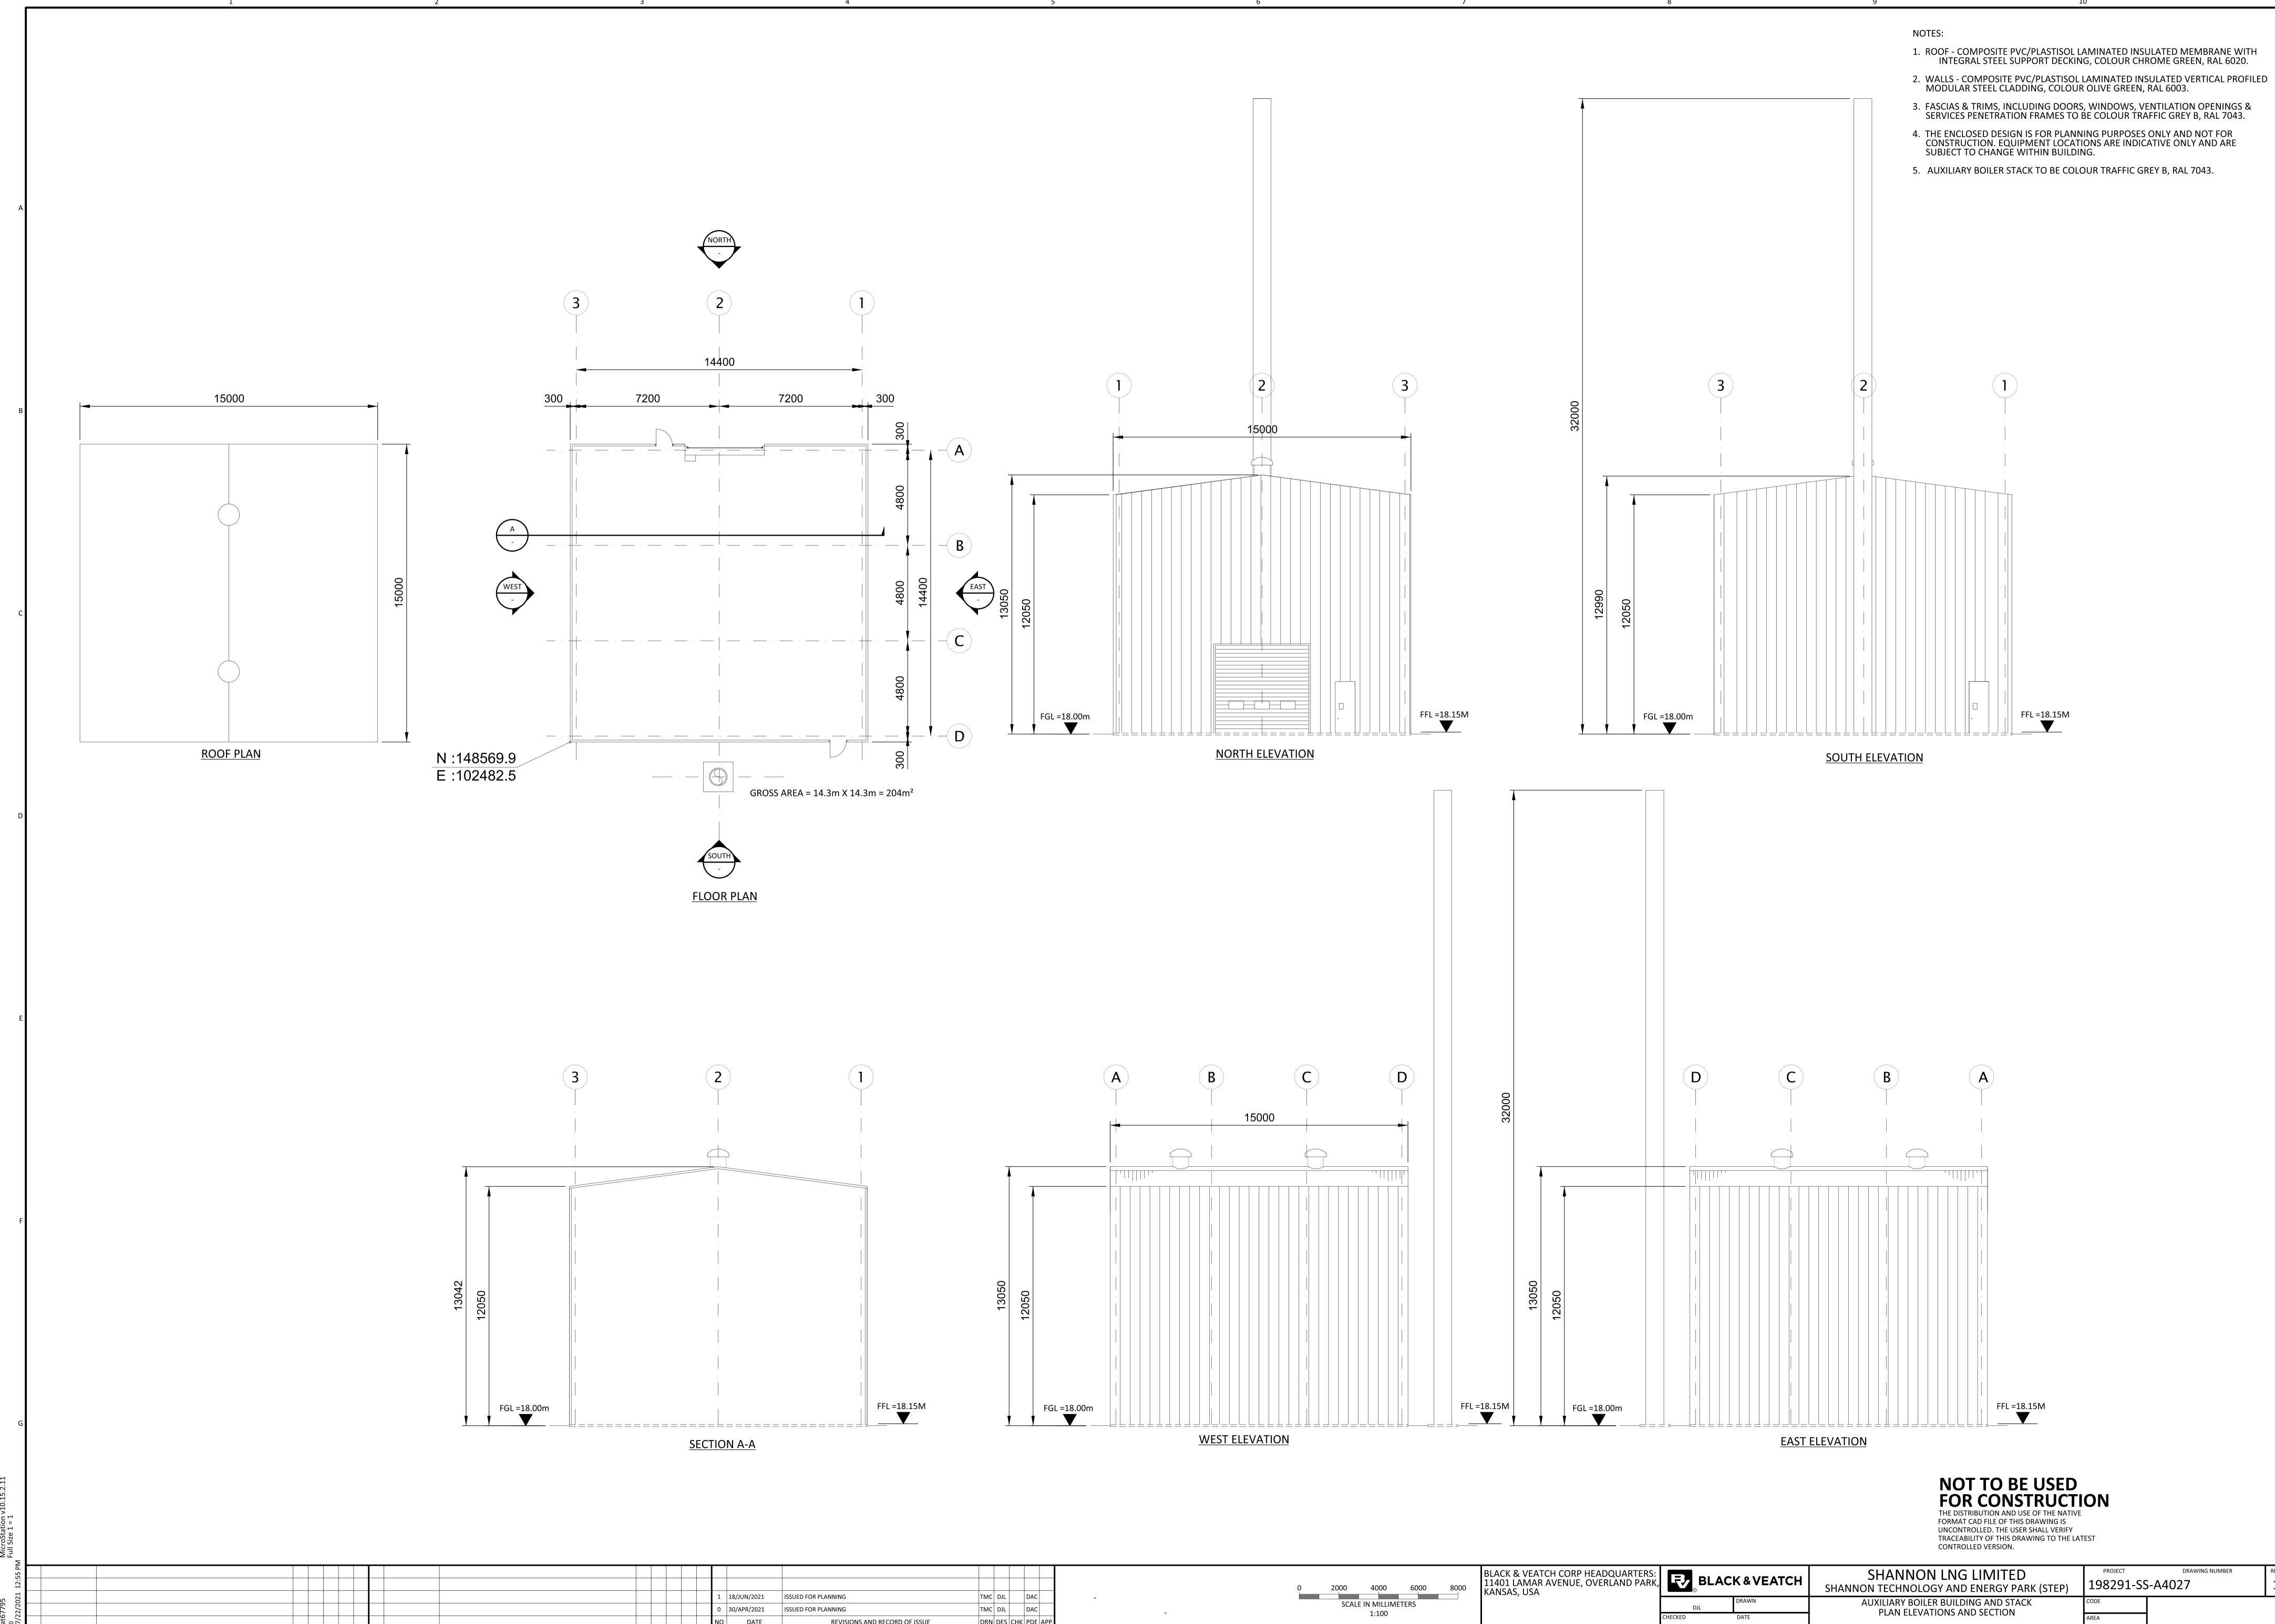

DRN DES CHK PDE APP DATE REVISIONS AND RECORD OF ISSUE

| 0 2000 4000 6000 8000         | KANSAS, USA |                |               | SHANNON LNG LIMITED<br>SHANNON TECHNOLOGY AND ENERGY PARK (STEP)   | PROJECT DRAWING NUMBER 198291-SS-A4027 |  | rev<br>1 |
|-------------------------------|-------------|----------------|---------------|--------------------------------------------------------------------|----------------------------------------|--|----------|
| SCALE IN MILLIMETERS<br>1:100 |             | DJL<br>CHECKED | DRAWN<br>DATE | AUXILIARY BOILER BUILDING AND STACK<br>PLAN ELEVATIONS AND SECTION | CODE<br>AREA                           |  |          |