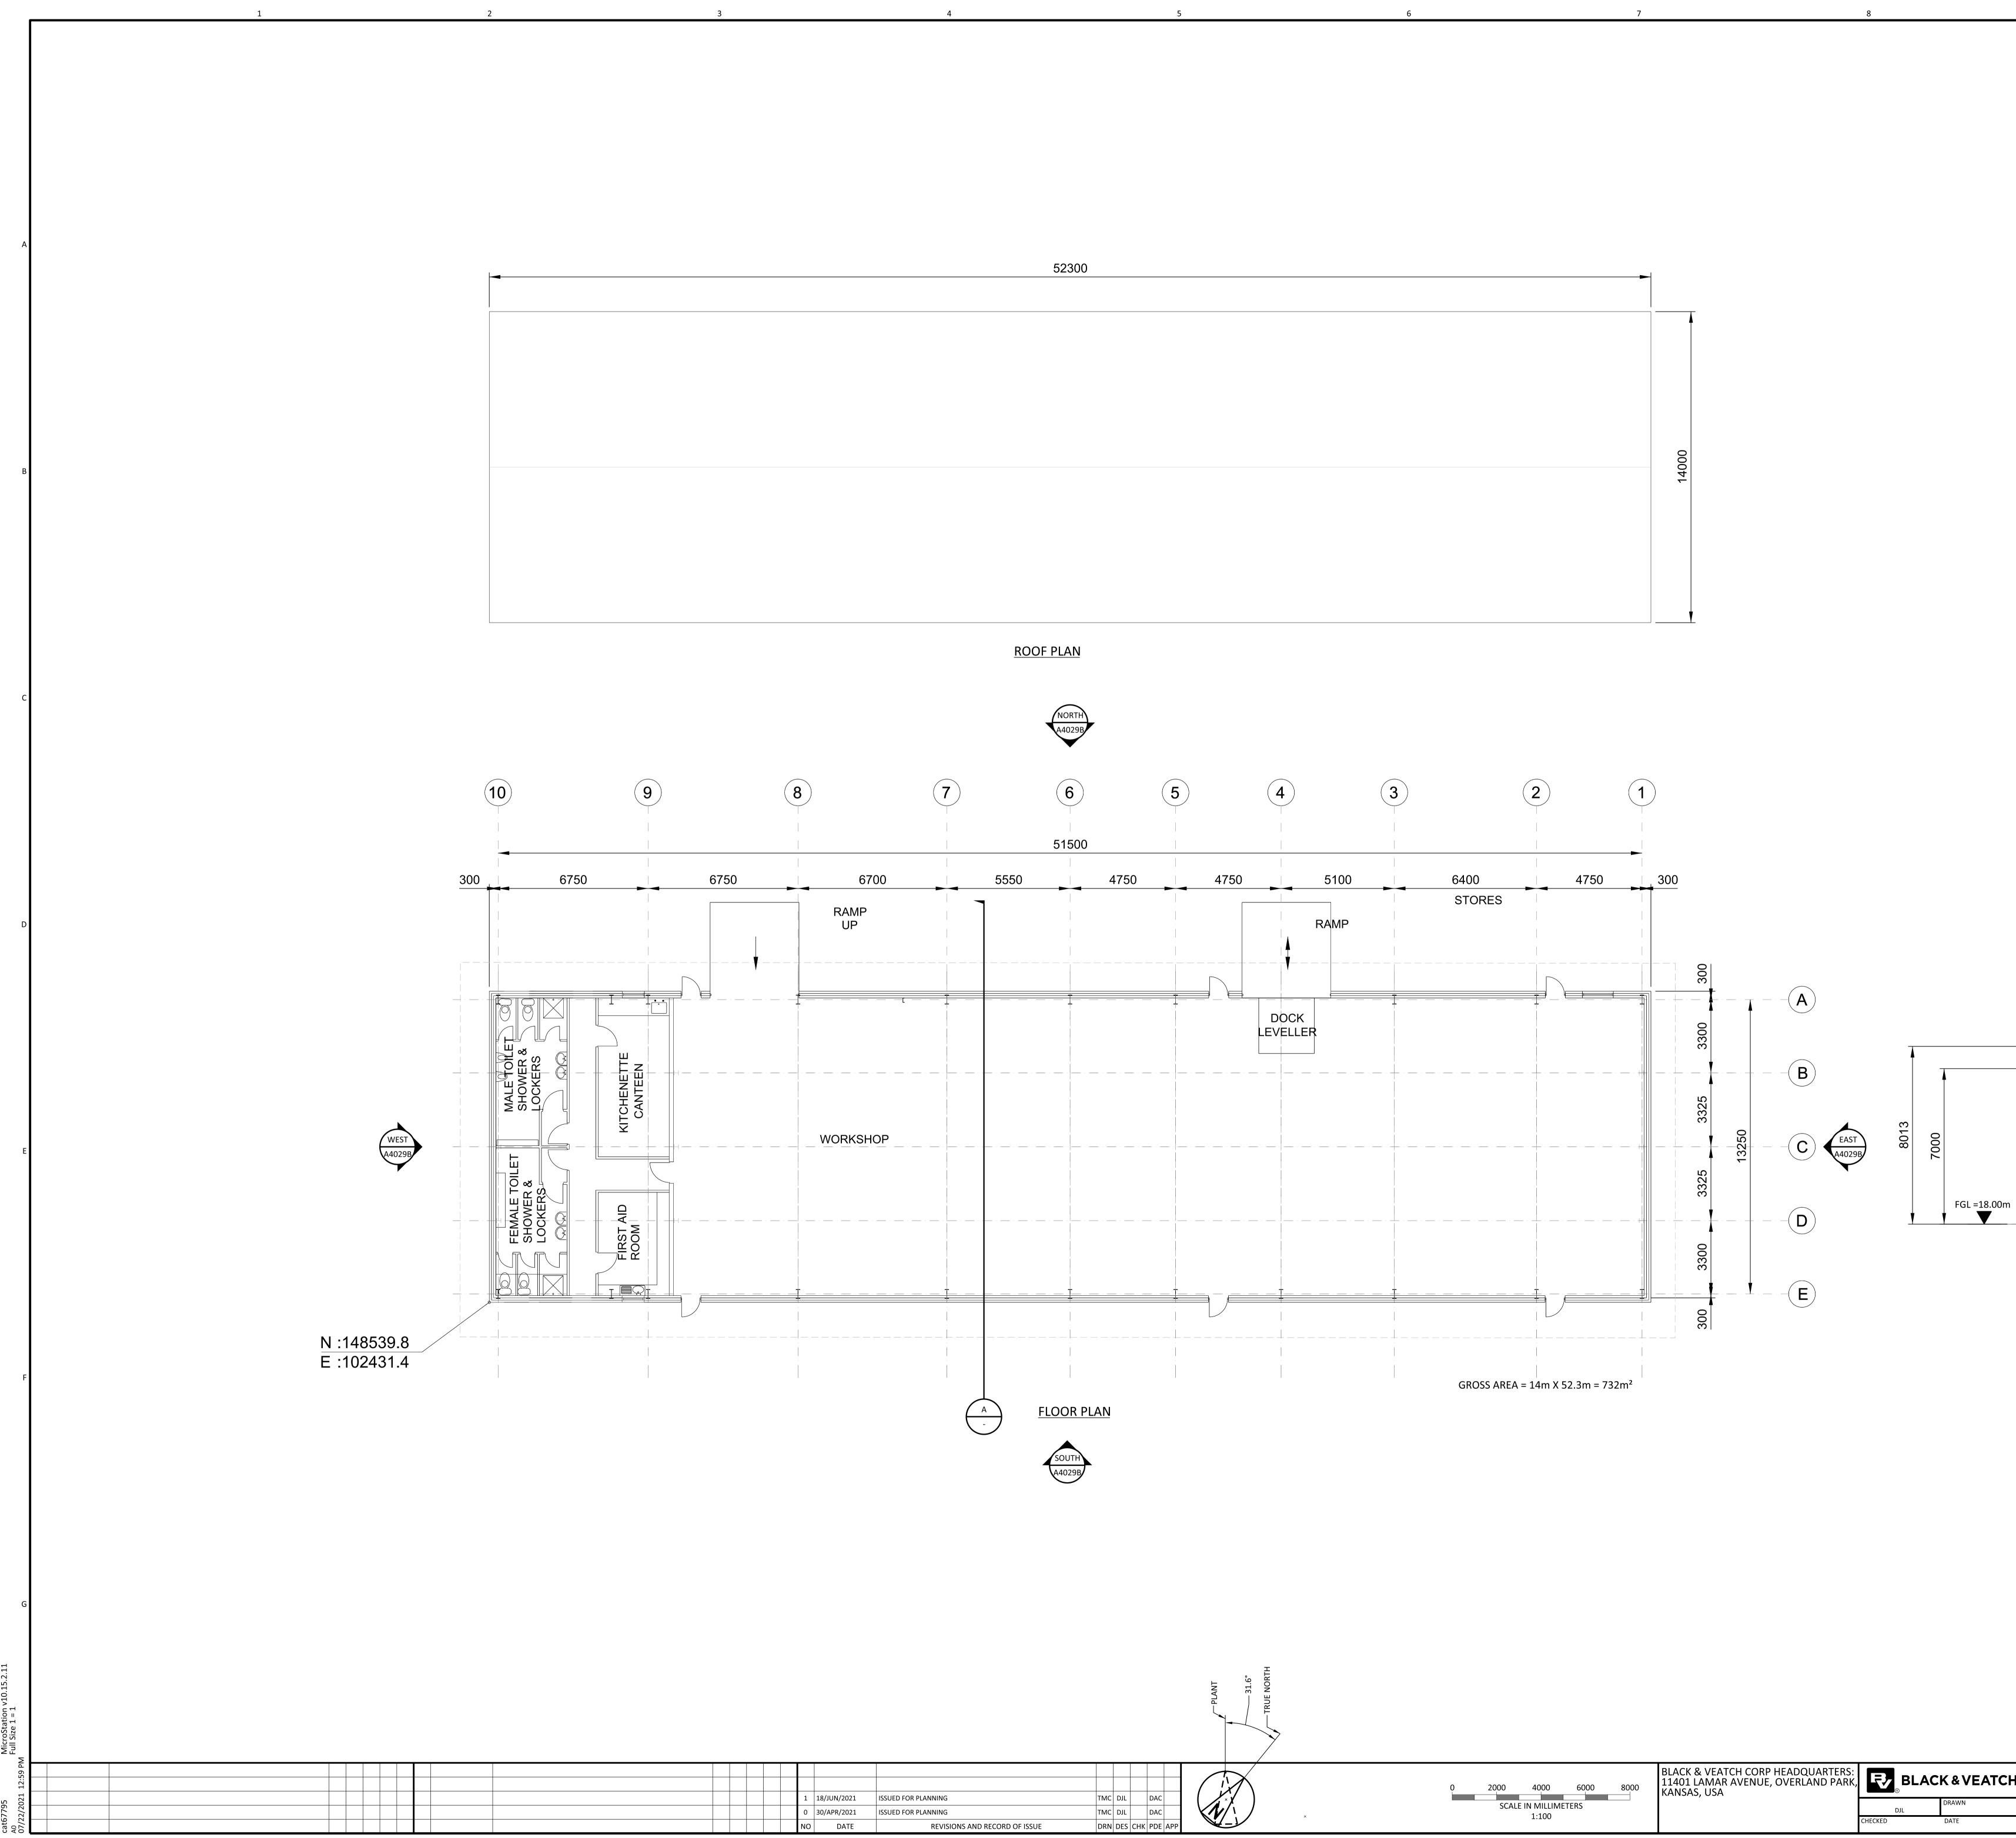

|   |   | 300 |
|---|---|-----|
| L |   |     |
|   |   |     |
|   |   |     |
|   | 1 |     |

| 0 2000 4000 6000 8000<br>SCALE IN MILLIMETERS |   |         | SHANNON LNG LIMITED<br>SHANNON TECHNOLOGY AND ENERGY PARK (STEP) | project drawing number 198291-SS-A4029A              |      | rev<br>1 |  |
|-----------------------------------------------|---|---------|------------------------------------------------------------------|------------------------------------------------------|------|----------|--|
|                                               | [ | DJL     | DRAWN                                                            | WORKSHOP/STORES/CANTEEN BUILDING<br>PLAN AND SECTION | CODE |          |  |
| 1:100                                         |   | CHECKED | DATE                                                             | FLAN AND SECTION                                     | AREA |          |  |

E

NOTES:

- WALLS COMPOSITE PVC/PLASTISOL LAMINATED INSULATED VERTICAL PROFILED MODULAR STEEL CLADDING, COLOUR OLIVE GREEN, RAL 6003.
- FASCIAS & TRIMS, INCLUDING DOORS, WINDOWS, VENTILATION OPENINGS & SERVICES PENETRATION FRAMES TO BE COLOUR TRAFFIC GREY B, RAL 7043.
- 4. THE ENCLOSED DESIGN IS FOR PLANNING PURPOSES ONLY AND NOT FOR CONSTRUCTION. EQUIPMENT LOCATIONS ARE INDICATIVE ONLY AND ARE SUBJECT TO CHANGE WITHIN BUILDING.