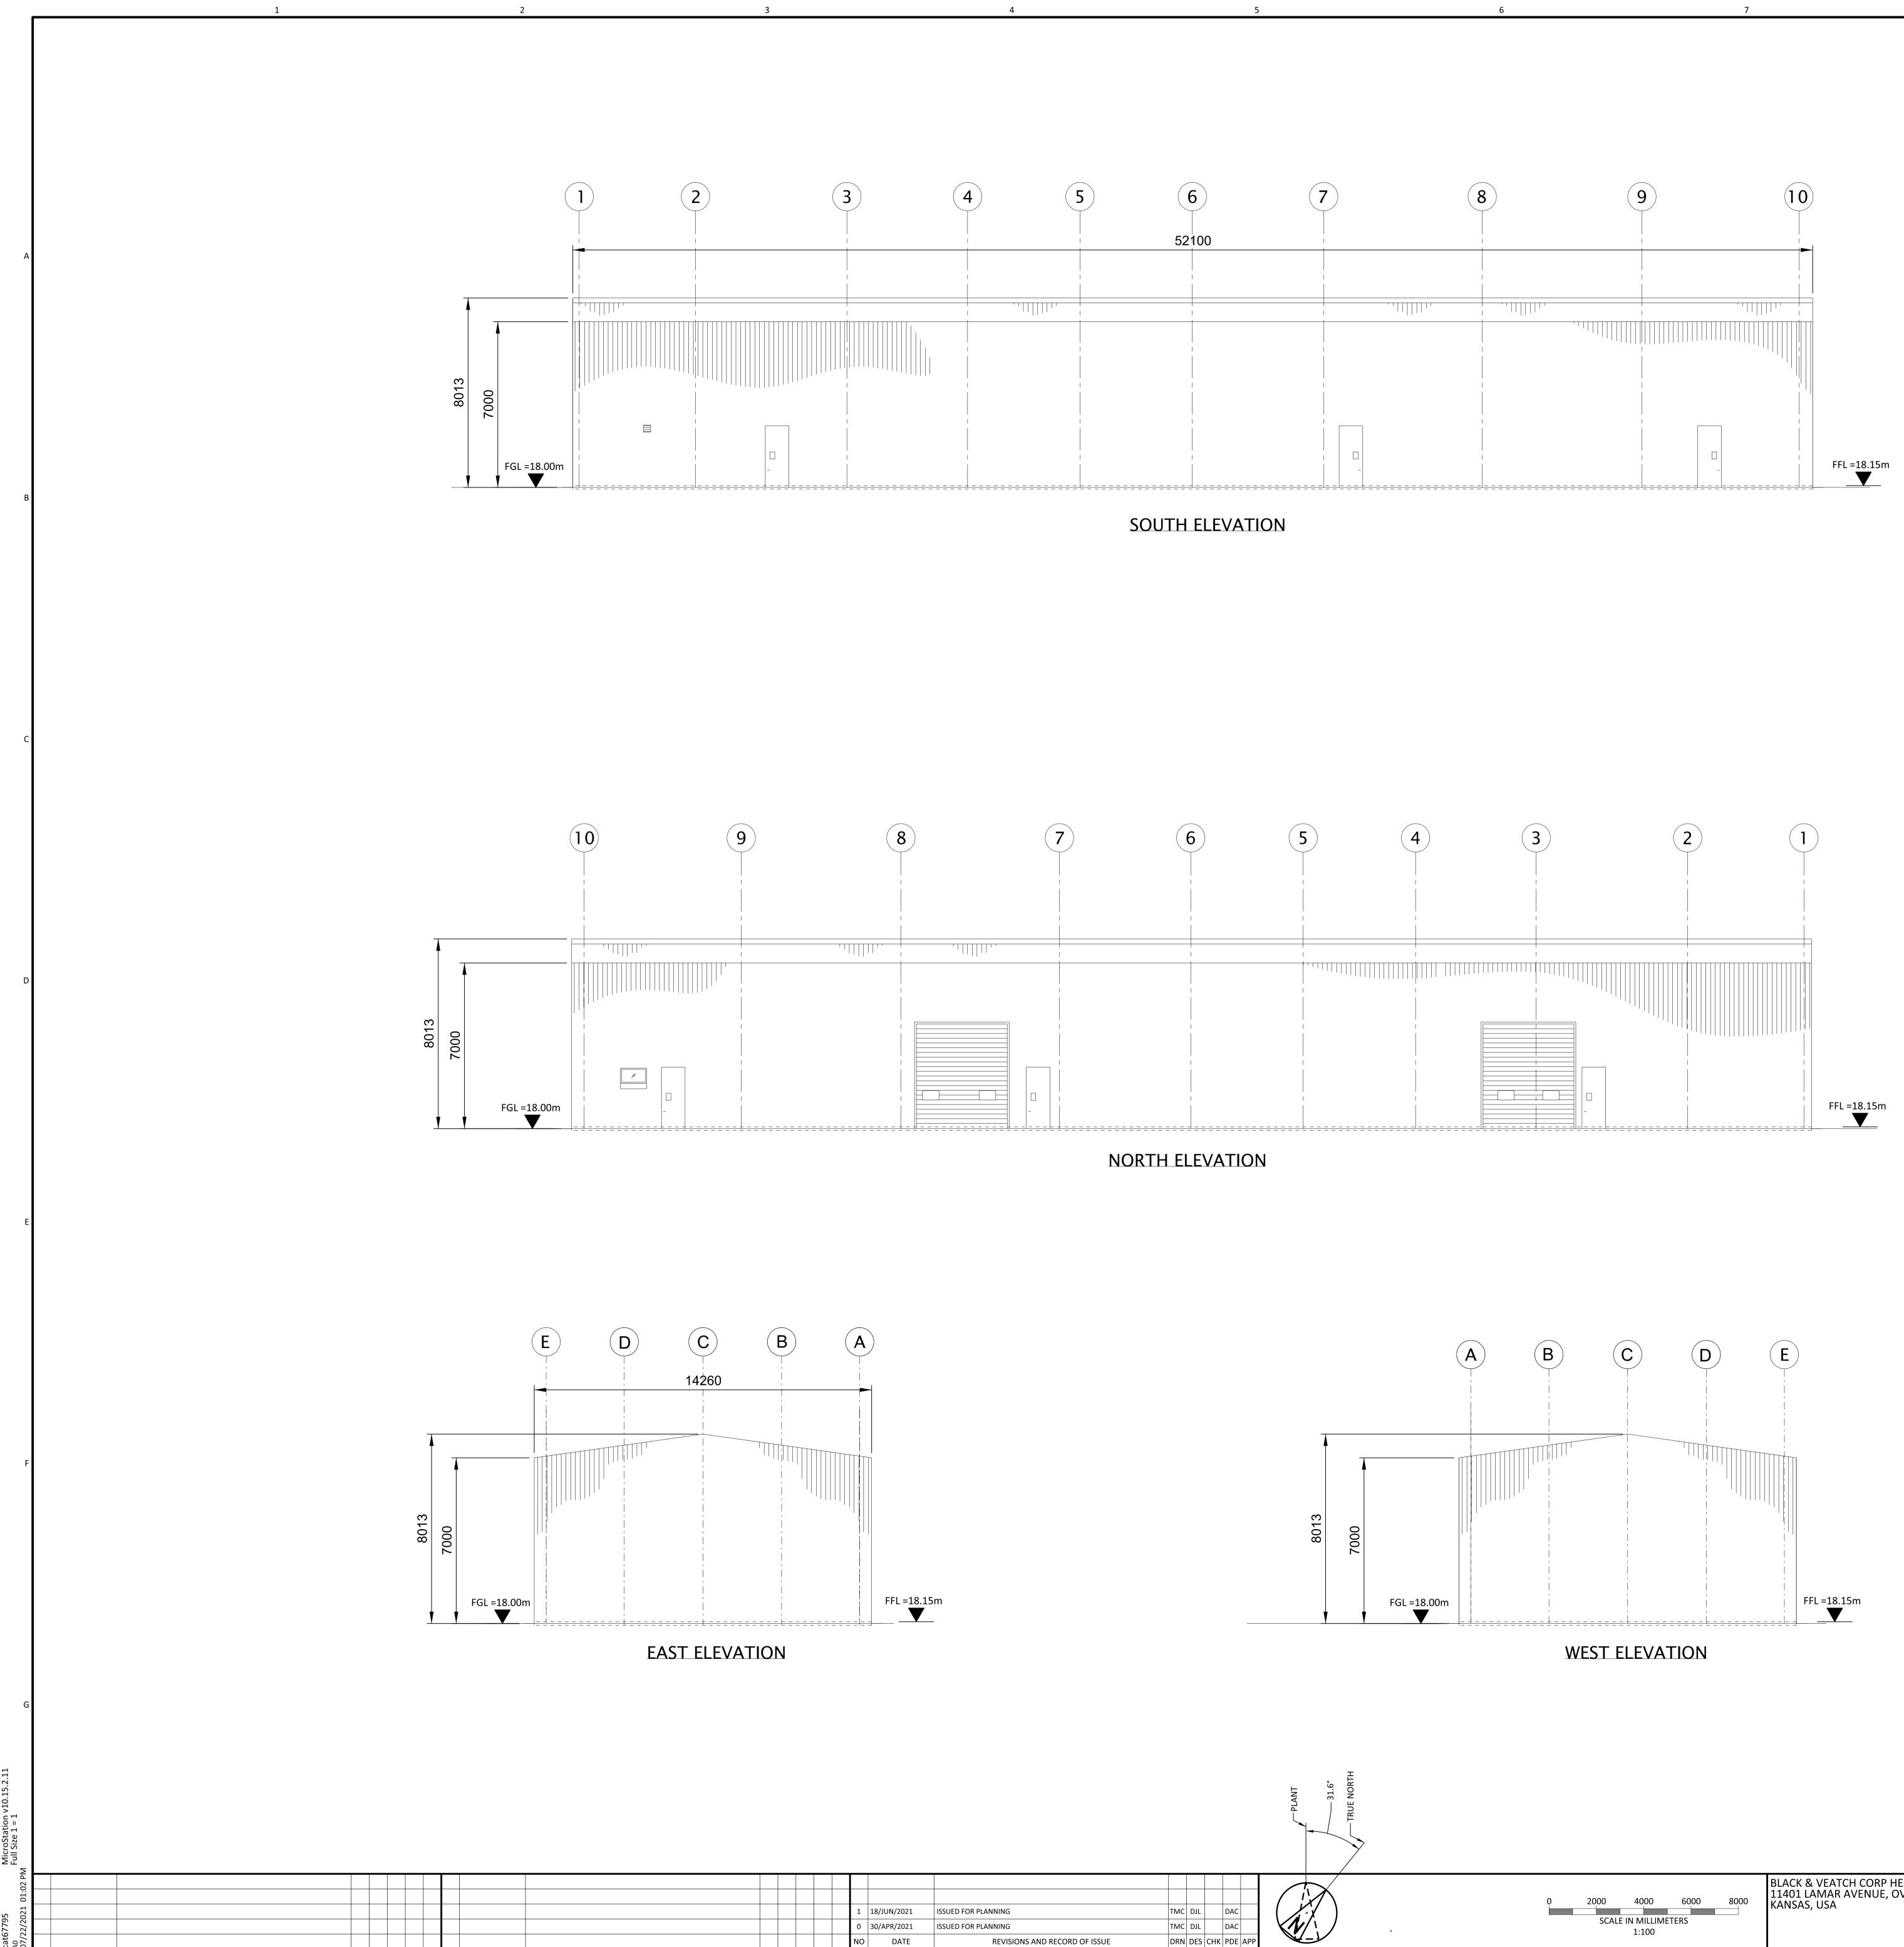

NOTES:

- ROOF COMPOSITE PVC/PLASTISOL LAMINATED INSULATED MEMBRANE WITH INTEGRAL STEEL SUPPORT DECKING, COLOUR CHROME GREEN, RAL 6020.
- WALLS COMPOSITE PVC/PLASTISOL LAMINATED INSULATED VERTICAL PROFILED MODULAR STEEL CLADDING, COLOUR OLIVE GREEN, RAL 6003.
- FASCIAS & TRIMS, INCLUDING DOORS, WINDOWS, VENTILATION OPENINGS & SERVICES PENETRATION FRAMES TO BE COLOUR TRAFFIC GREY B, RAL 7043.
- THE ENCLOSED DESIGN IS FOR PLANNING PURPOSES ONLY AND NOT FOR CONSTRUCTION. EQUIPMENT LOCATIONS ARE INDICATIVE ONLY AND ARE SUBJECT TO CHANGE WITHIN BUILDING.