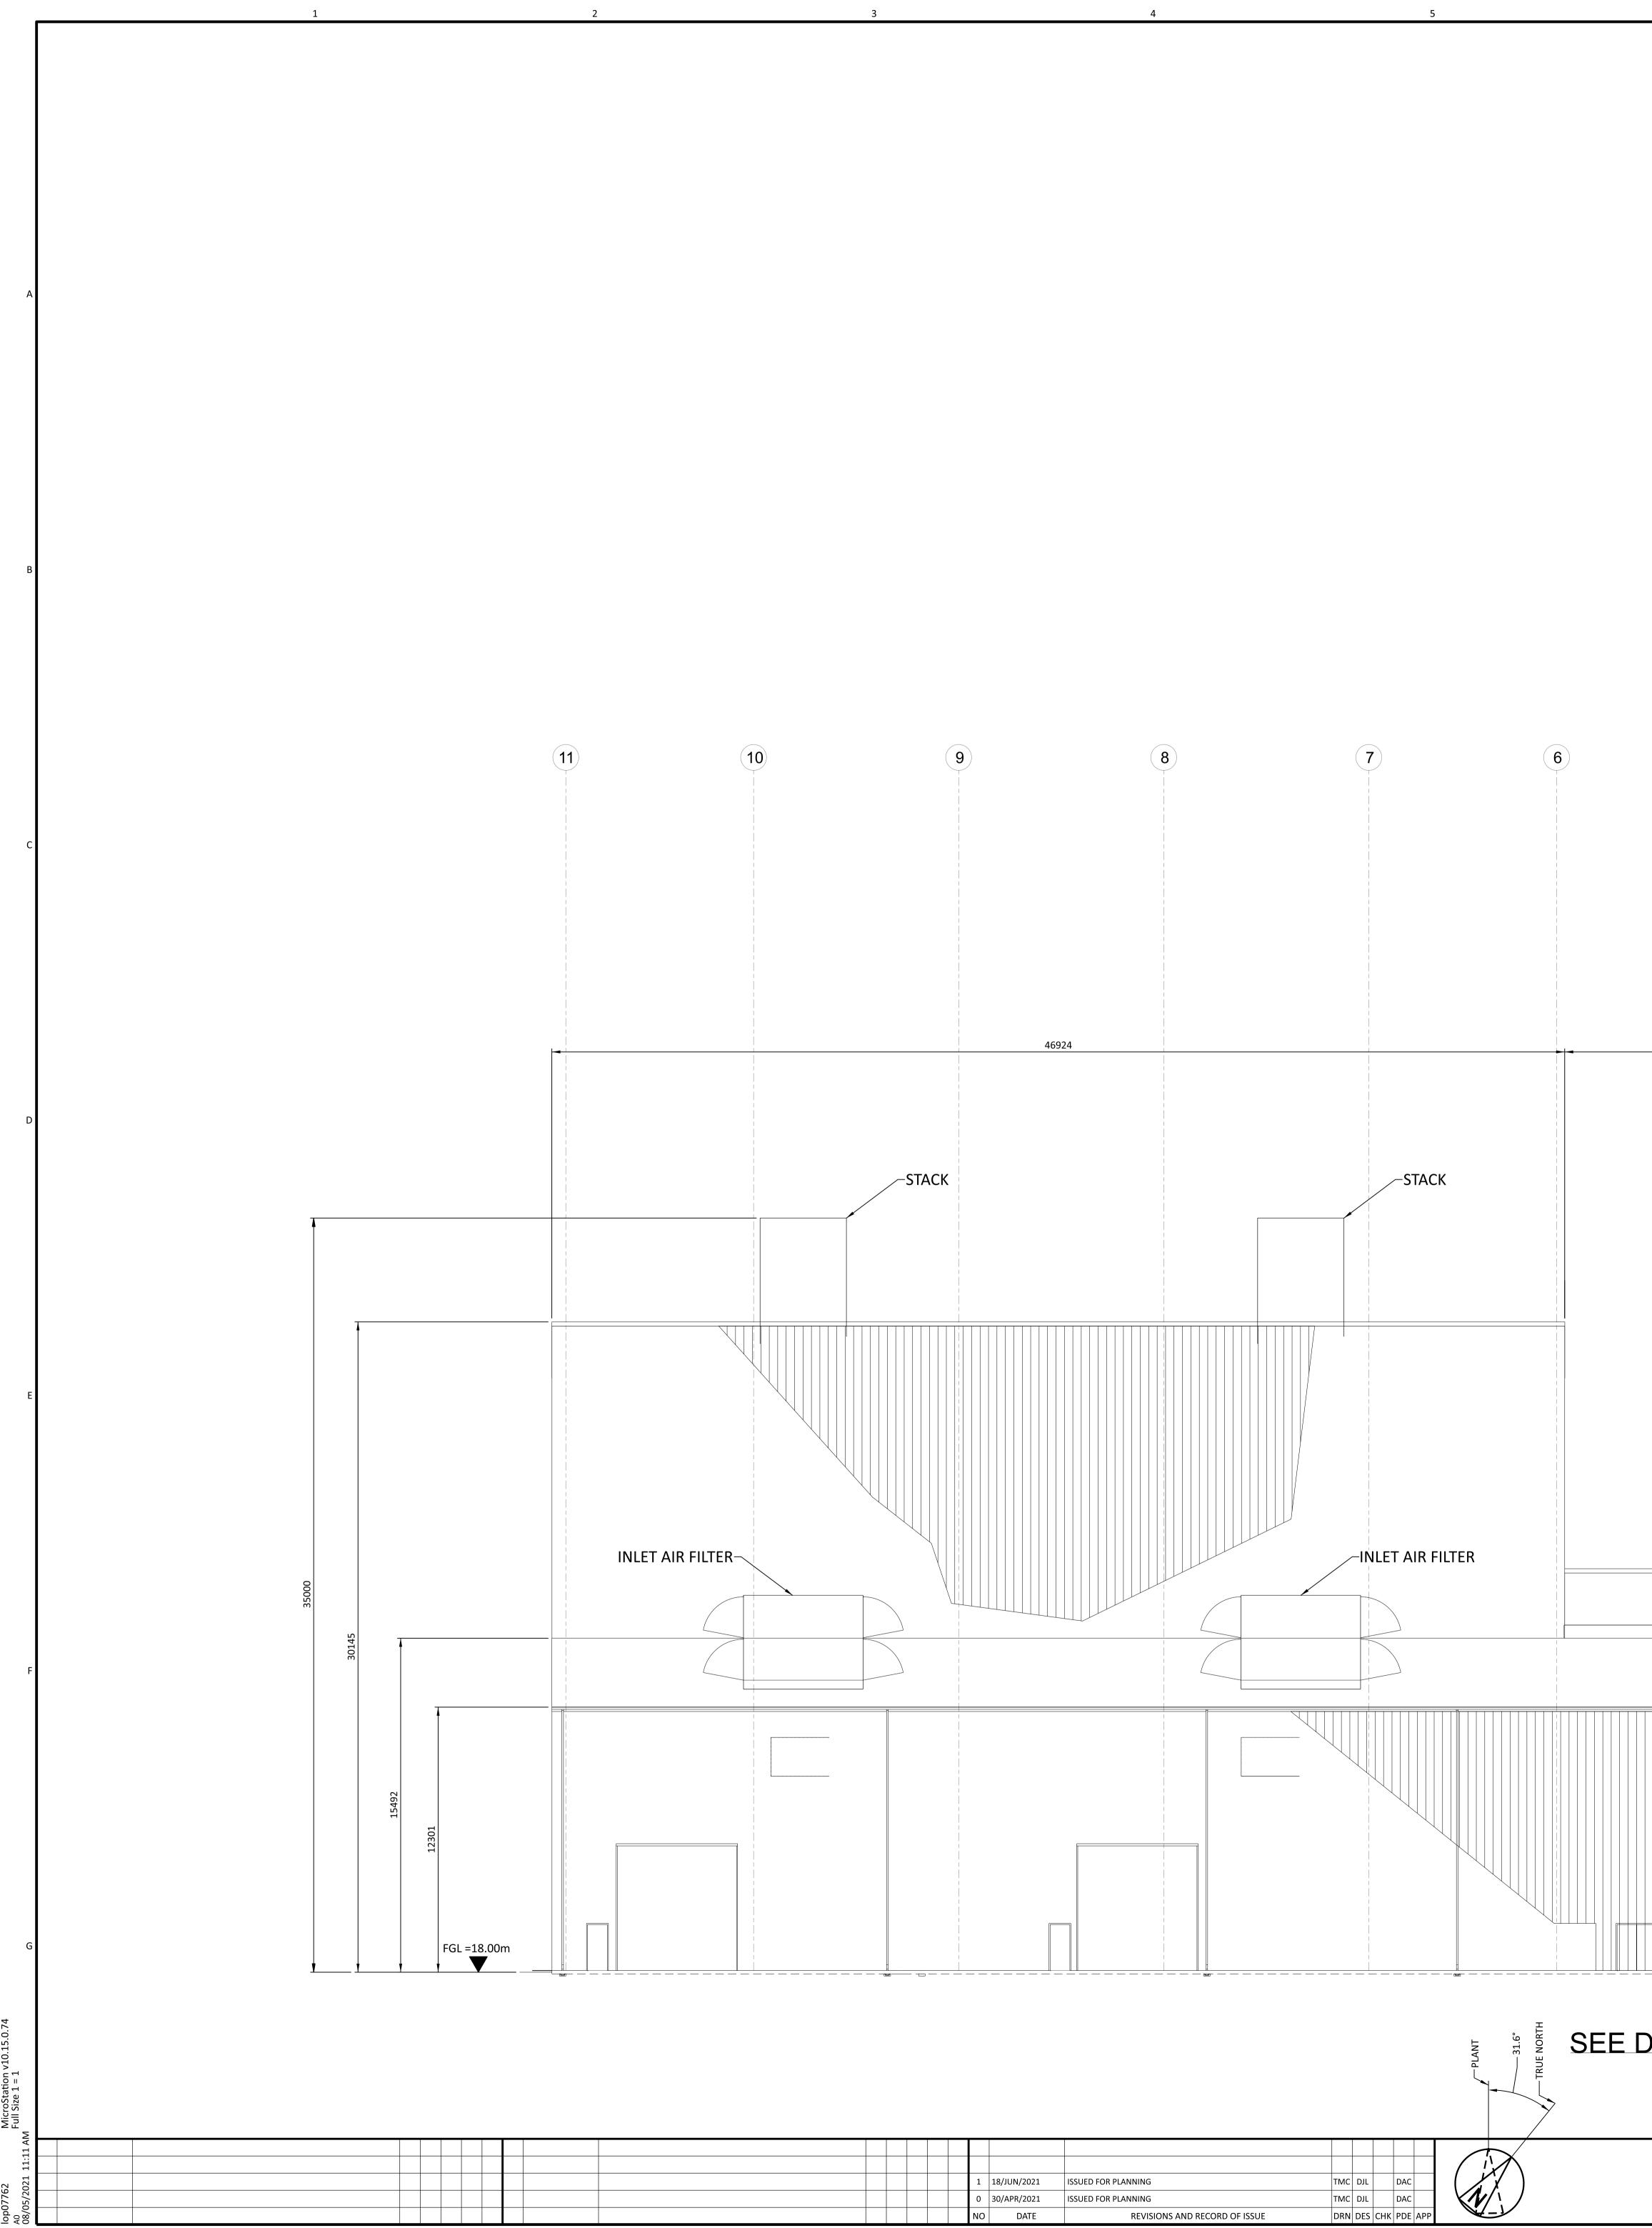

DATE

HECKED

q

(2)

- ROOF COMPOSITE PVC/PLASTISOL LAMINATED INSULATED MEMBRANE WITH INTEGRAL STEEL SUPPORT DECKING, COLOUR CHROME GREEN, RAL 6020.
- WALLS COMPOSITE PVC/PLASTISOL LAMINATED INSULATED VERTICAL PROFILED MODULAR STEEL CLADDING, COLOUR RESEDA GREEN, RAL 6011 (LOWER TURBINE HALL) & OLIVE GREEN, RAL 6003 (UPPER HRSG AND TURBINE HALL)
- FASCIAS & TRIMS, INCLUDING DOORS, WINDOWS, VENTILATION OPENINGS & SERVICES PENETRATION FRAMES TO BE COLOUR TRAFFIC GREY B, RAL 7043.
- THE ENCLOSED DESIGN IS FOR PLANNING PURPOSES ONLY AND NOT FOR CONSTRUCTION. EQUIPMENT LOCATIONS ARE INDICATIVE ONLY AND ARE SUBJECT TO CHANGE WITHIN BUILDING.