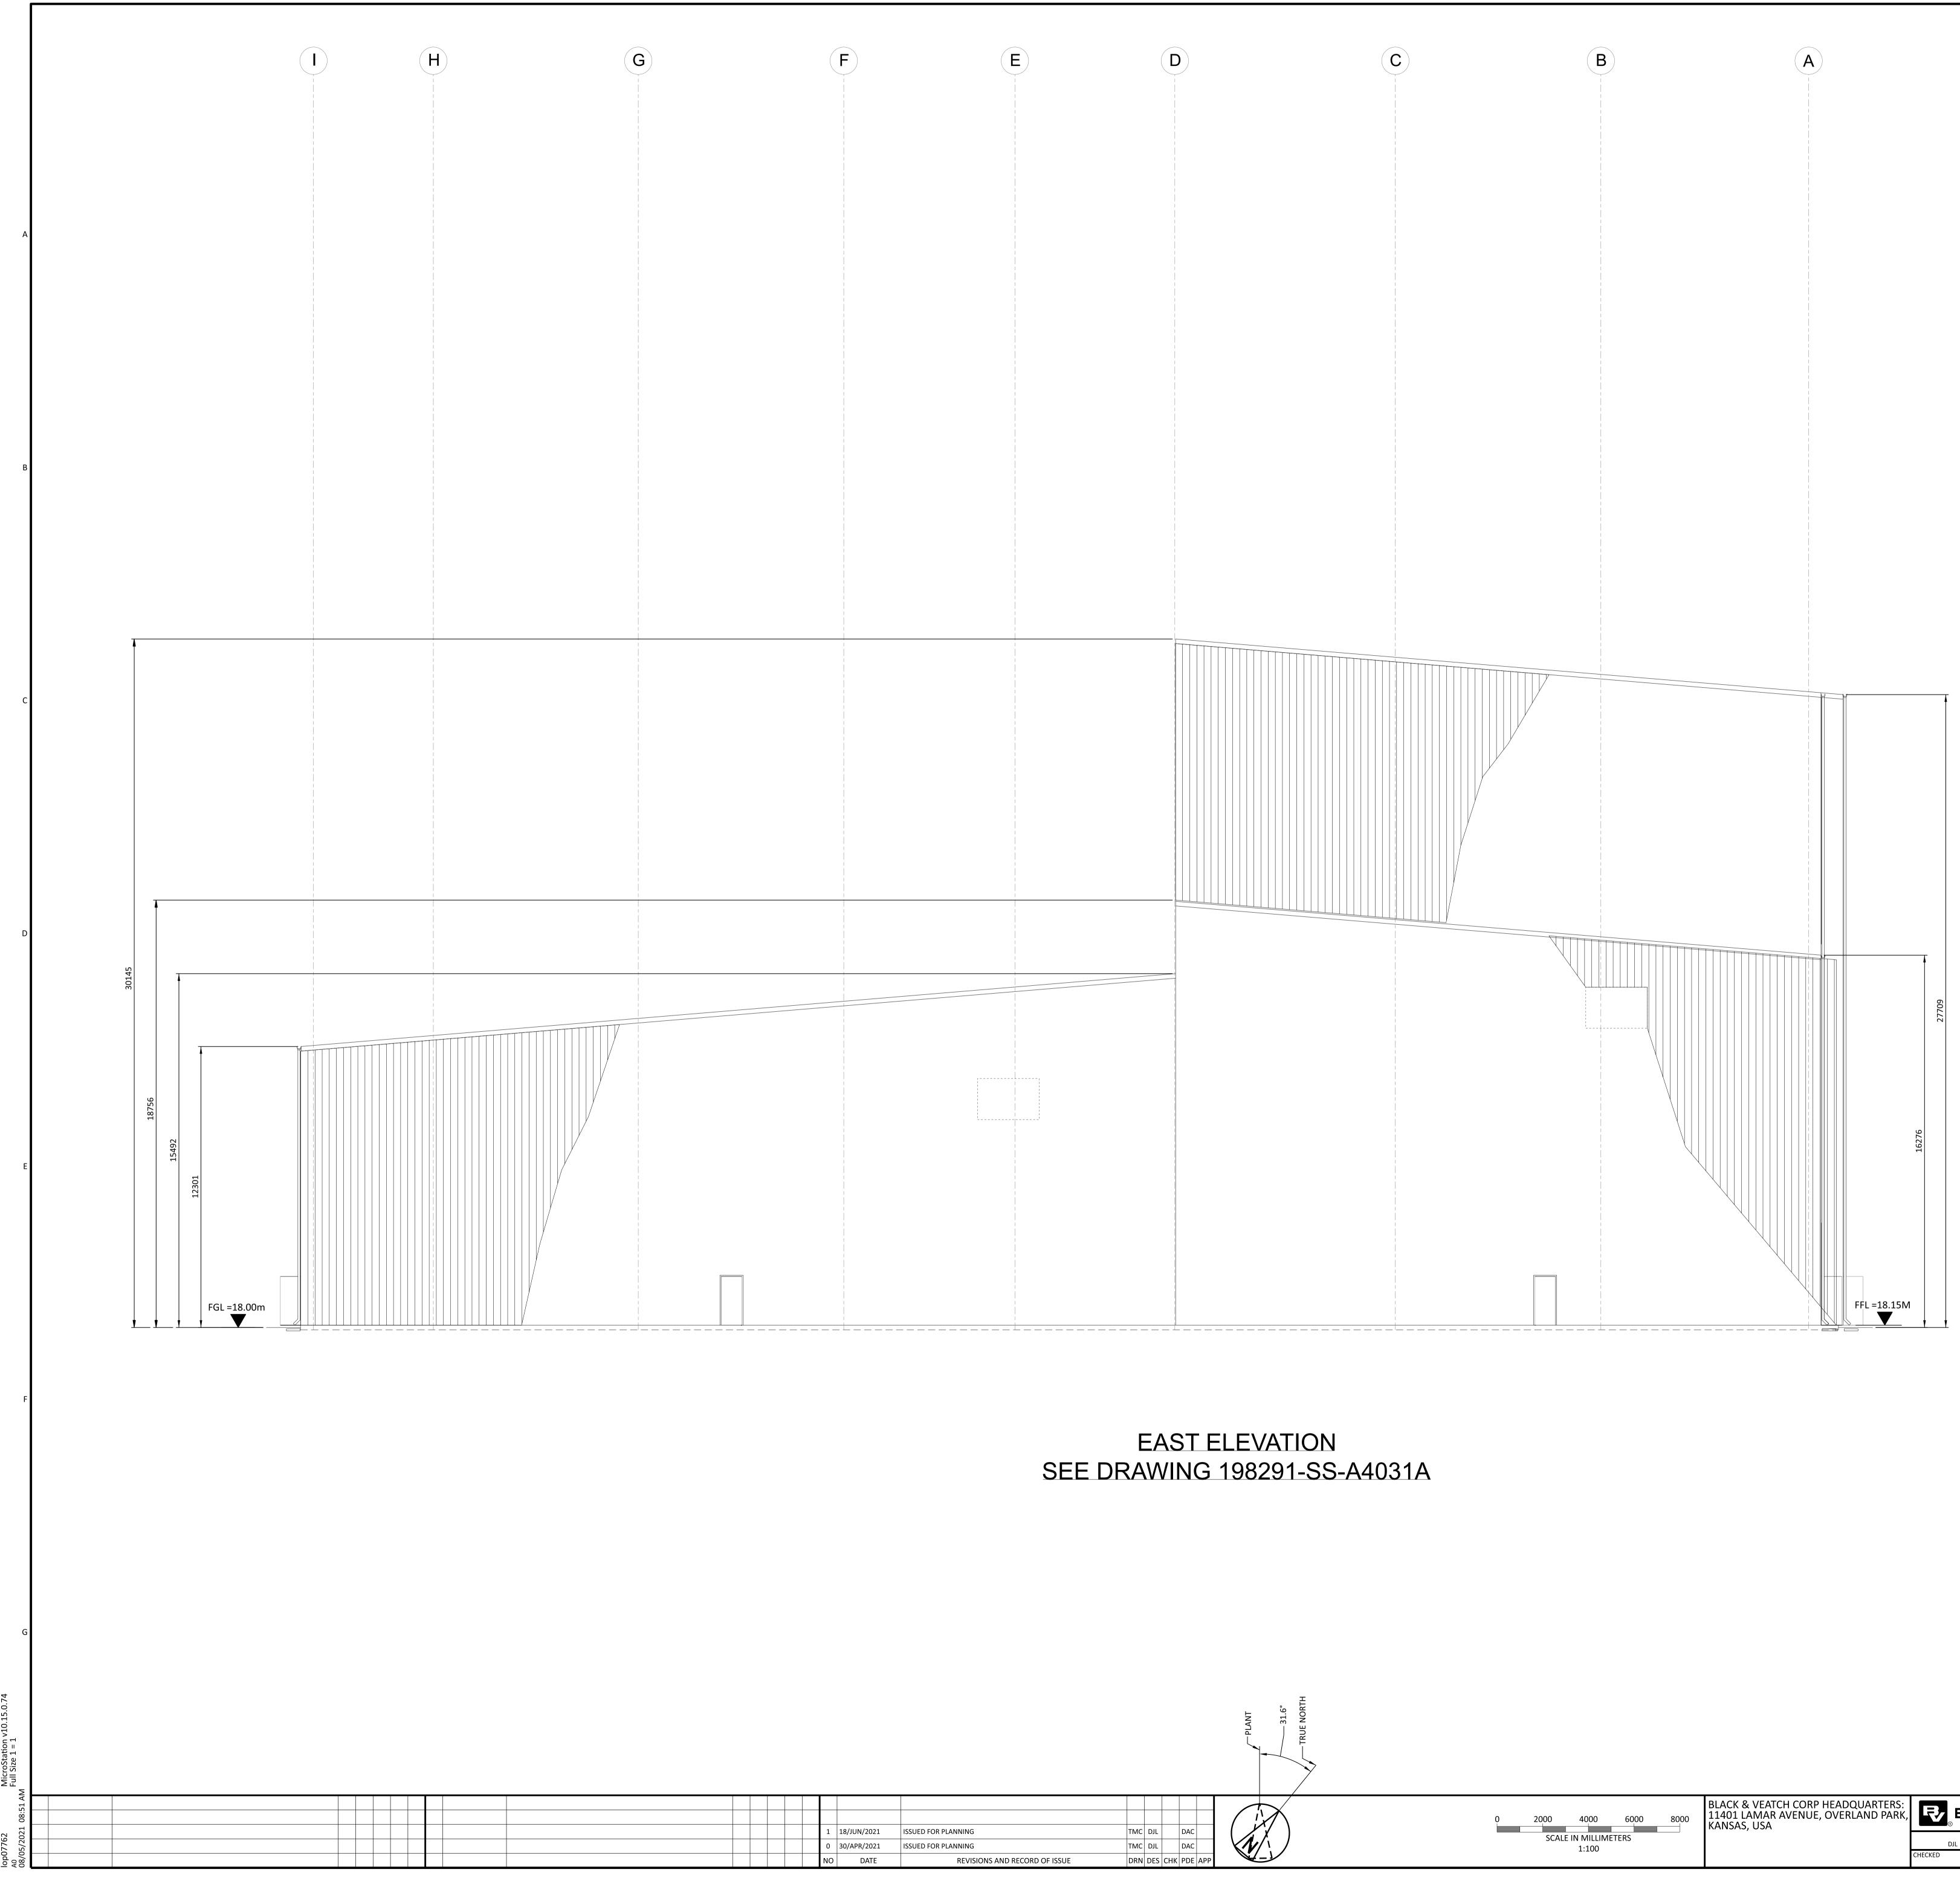

| 0 2000 4000 6000 8000         | BLACK & VEATCH CORP HEADQUARTERS:<br>11401 LAMAR AVENUE, OVERLAND PARK,<br>KANSAS, USA |         |       | SHANNON LNG LIMITED<br>SHANNON TECHNOLOGY AND ENERGY PARK (STEP) | PROJECT DRAWING NUMBER |  | <sup>rev</sup> |
|-------------------------------|----------------------------------------------------------------------------------------|---------|-------|------------------------------------------------------------------|------------------------|--|----------------|
| SCALE IN MILLIMETERS<br>1:100 |                                                                                        | DJL     | DRAWN | TURBINE HALL<br>EAST ELEVATION                                   | CODE                   |  |                |
| 1.100                         |                                                                                        | CHECKED | DATE  | EAST ELEVATION                                                   | AREA                   |  |                |

NOTES:

- 1. ROOF COMPOSITE PVC/PLASTISOL LAMINATED INSULATED MEMBRANE WITH INTEGRAL STEEL SUPPORT DECKING, COLOUR CHROME GREEN, RAL 6020.
- WALLS COMPOSITE PVC/PLASTISOL LAMINATED INSULATED VERTICAL PROFILED MODULAR STEEL CLADDING, COLOUR RESEDA GREEN, RAL 6011 (LOWER TURBINE HALL) & OLIVE GREEN, RAL 6003 (UPPER HRSG AND TURBINE HALL)
- FASCIAS & TRIMS, INCLUDING DOORS, WINDOWS, VENTILATION OPENINGS & SERVICES PENETRATION FRAMES TO BE COLOUR TRAFFIC GREY B, RAL 7043.
- THE ENCLOSED DESIGN IS FOR PLANNING PURPOSES ONLY AND NOT FOR CONSTRUCTION. EQUIPMENT LOCATIONS ARE INDICATIVE ONLY AND ARE SUBJECT TO CHANGE WITHIN BUILDING.