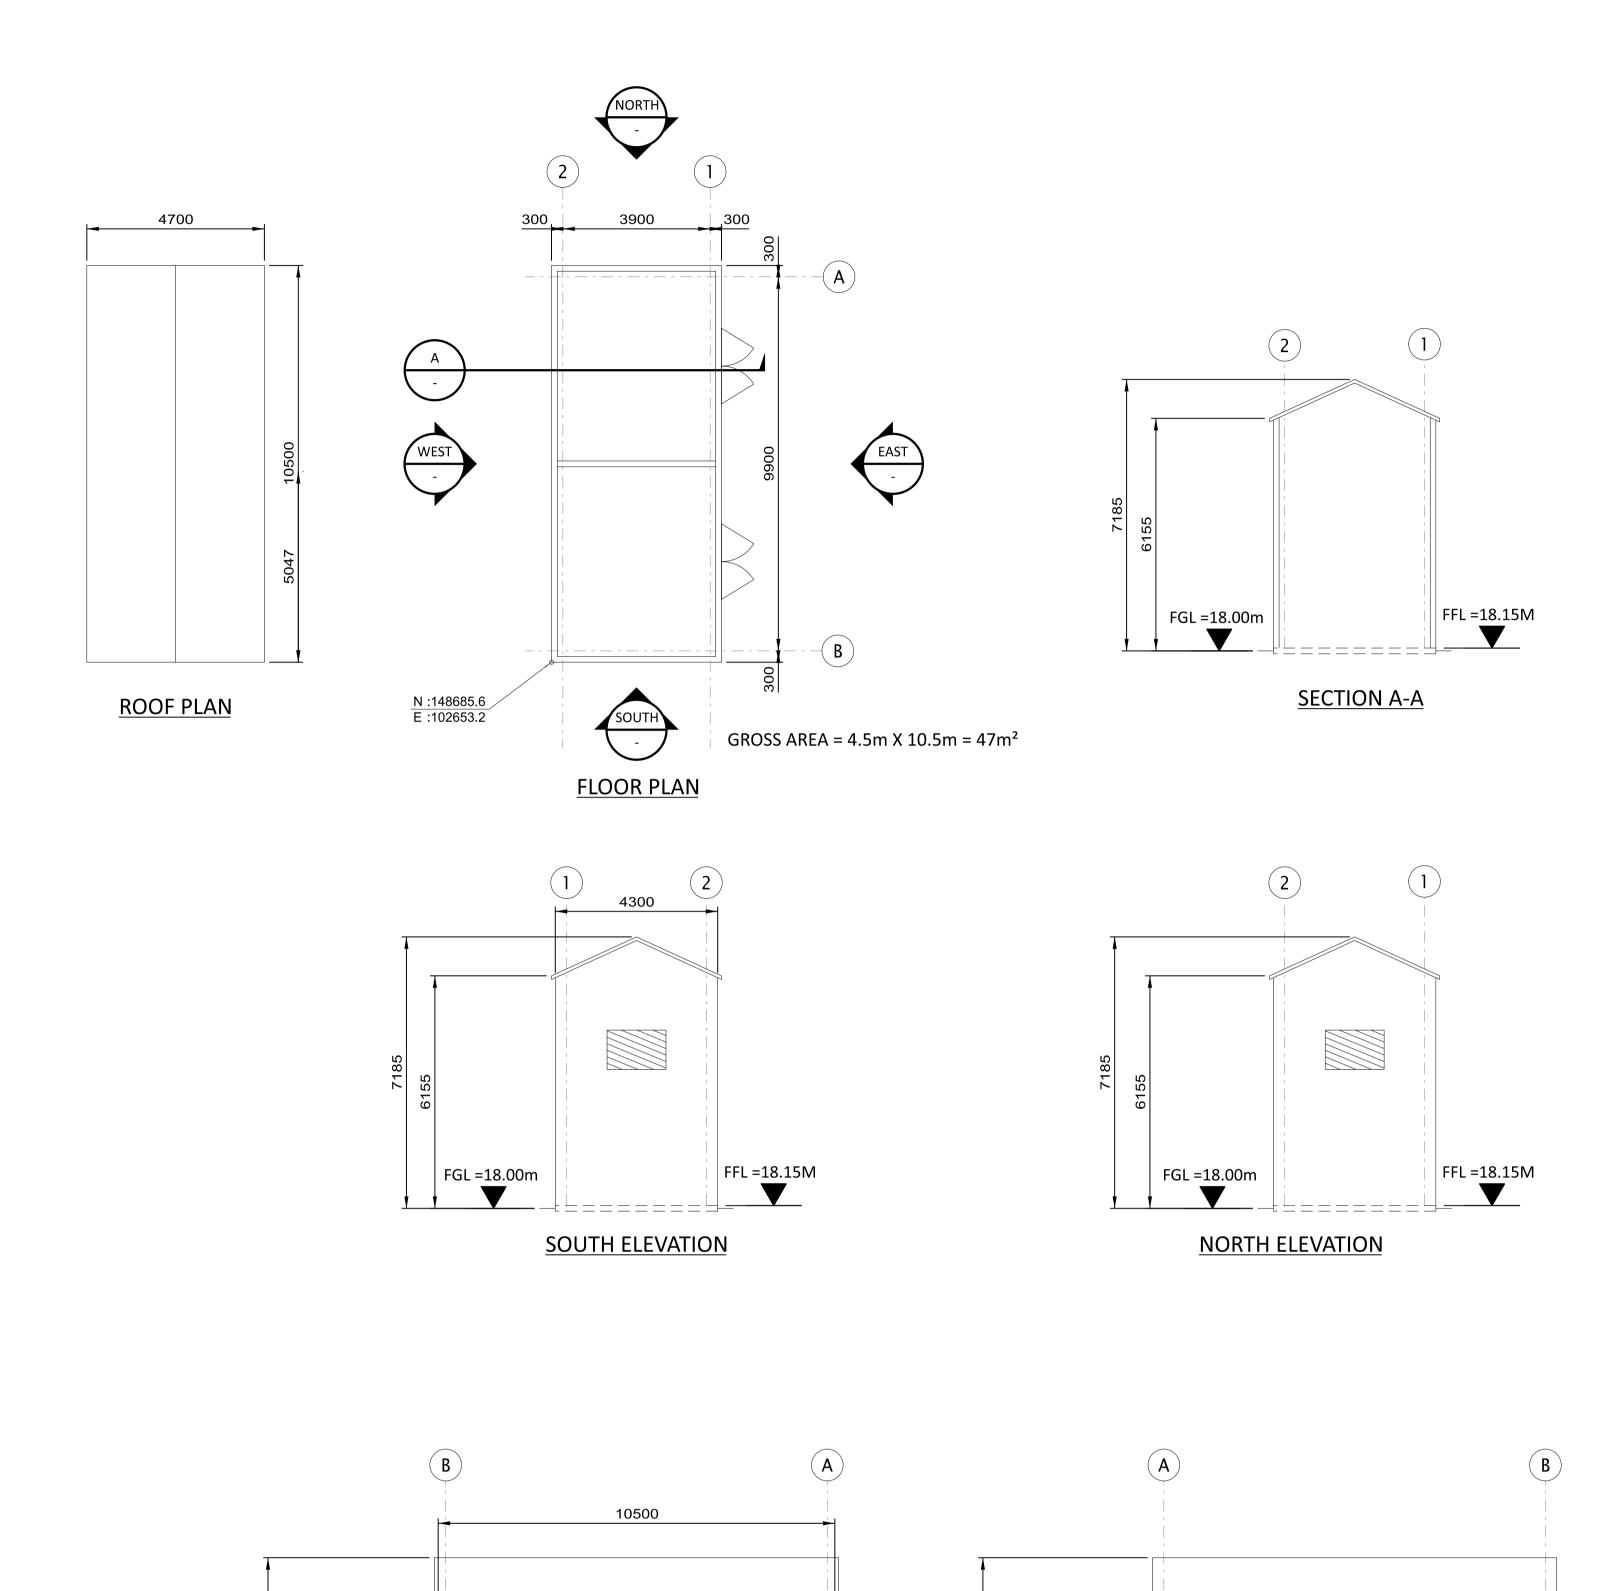

## NOT

- ROOF COMPOSITE PVC/PLASTISOL LAMINATED INSULATED MEMBRANE WITH INTEGRAL STEEL SUPPORT DECKING, COLOUR CHROME GREEN, RAL 6020.
- 2. WALLS COMPOSITE PVC/PLASTISOL LAMINATED INSULATED VERTICAL PROFILED MODULAR STEEL CLADDING, COLOUR OLIVE GREEN, RAL 6003.
- FASCIAS & TRIMS, INCLUDING DOORS, WINDOWS, VENTILATION OPENINGS & SERVICES PENETRATION FRAMES TO BE COLOUR TRAFFIC GREY B, RAL 7043.
- 4. THE ENCLOSED DESIGN IS FOR PLANNING PURPOSES ONLY AND NOT FOR CONSTRUCTION. EQUIPMENT LOCATIONS ARE INDICATIVE ONLY AND ARE SUBJECT TO CHANGE WITHIN BUILDING.

FFL =18.15M

**EAST ELEVATION** 

FGL =18.00m

NOT TO BE USED FOR CONSTRUCTION
THE DISTRIBUTION AND USE OF THE NATIVE FORMAT CAD FILE OF THIS DRAWING IS UNCONTROLLED. THE USER SHALL VERIFY TRACEABILITY OF THIS DRAWING TO THE LATEST CONTROLLED VERSION.

BLACK & VEATCH CORP HEADQUARTERS: 1401 LAMAR AVENUE, OVERLAND PARK, KANSAS, USA

| DRAWN | DATE | DRAWNING NUMBER | DRAWNING SUBJECT | DRAWNING NUMBER | DRA

FGL =18.00m

FFL =18.15M

WEST ELEVATION