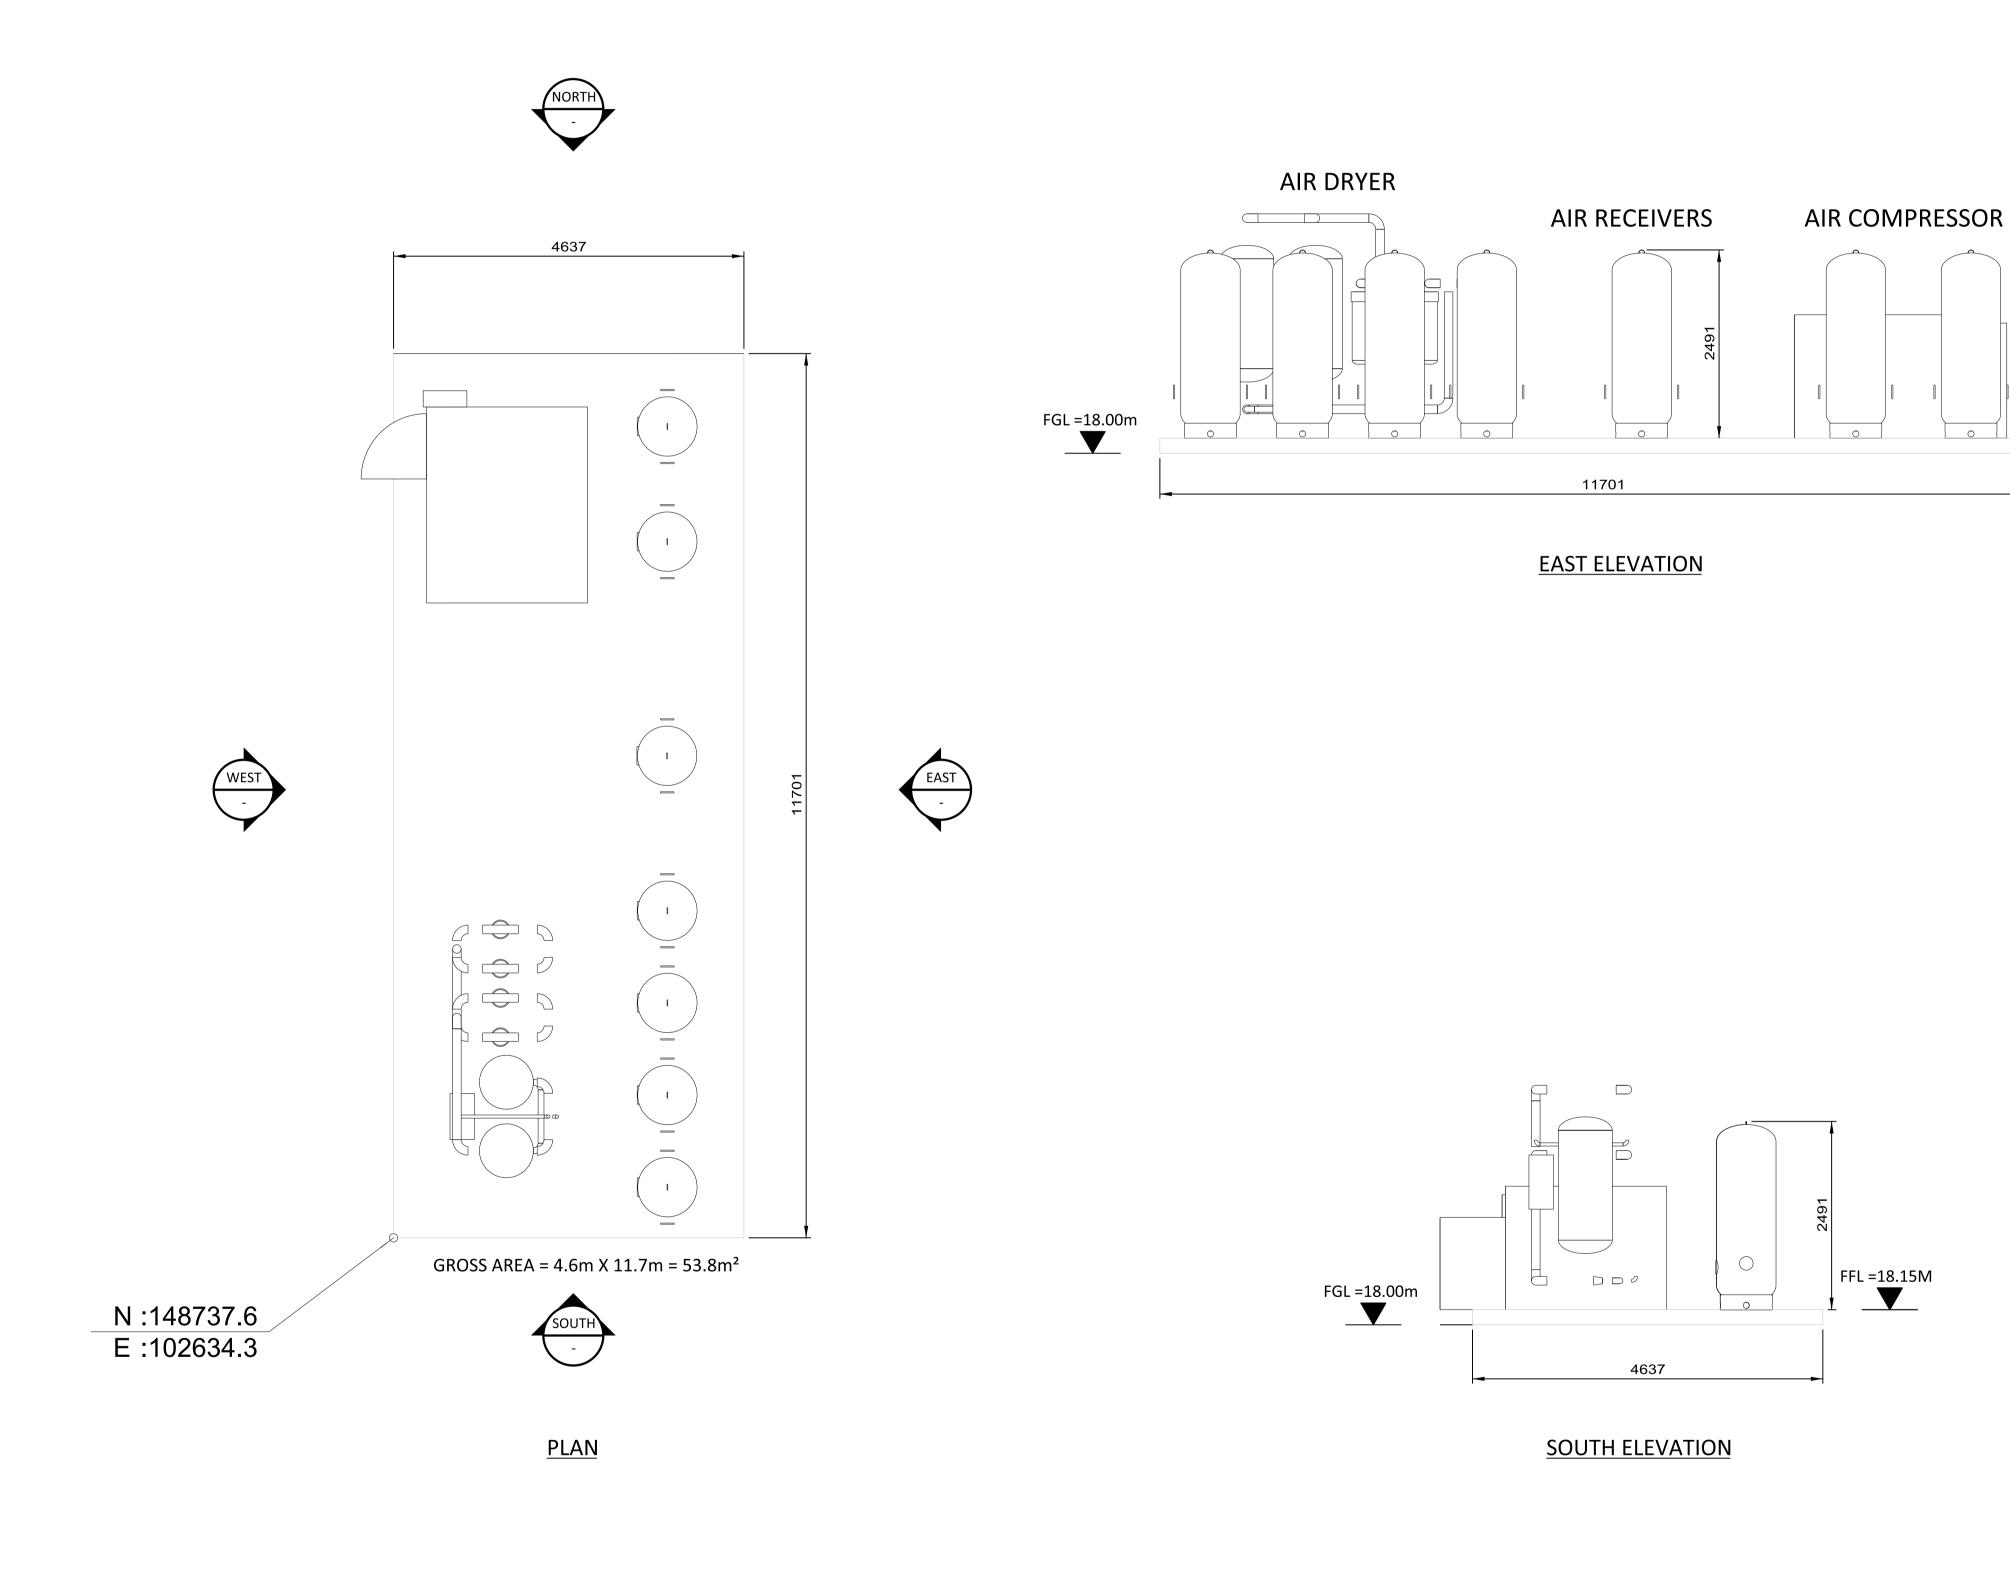

| FGL =18.00m |                 | FFL =18.15M |
|-------------|-----------------|-------------|
|             | NORTH ELEVATION |             |

NOT TO BE USED FOR CONSTRUCTION

THE DISTRIBUTION AND USE OF THE NATIVE FORMAT CAD FILE OF THIS DRAWING IS

UNICONTROLLED. THE LISER SHALL VERIEY. UNCONTROLLED. THE USER SHALL VERIFY
TRACEABILITY OF THIS DRAWING TO THE LATEST
CONTROLLED VERSION.

BLACK & VEATCH CORP HEADQUARTERS: 11401 LAMAR AVENUE, OVERLAND PARK, KANSAS, USA SHANNON LNG LIMITED 198291-SS-A4050 SHANNON TECHNOLOGY AND ENERGY PARK (STEP) 1:50 INSTRUMENT AIR PACKAGE PLAN AND ELEVATIONS (TYP OF 2) SCALE IN MILLIMETERS DRN DES CHK PDE APP 0 | 18/JUN/2021 | ISSUED FOR PLANNING REVISIONS AND RECORD OF ISSUE

FFL =18.15M