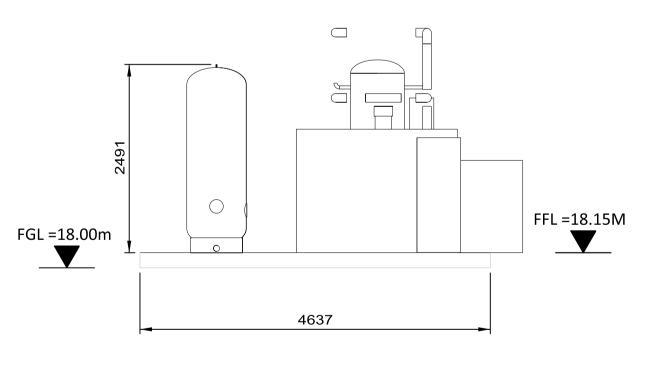

| FGL =18.00m |                 | FFL =18.15M |
|-------------|-----------------|-------------|
|             | NORTH ELEVATION |             |

NOT TO BE USED FOR CONSTRUCTION

THE DISTRIBUTION AND USE OF THE NATIVE FORMAT CAD FILE OF THIS DRAWING IS

FFL =18.15M