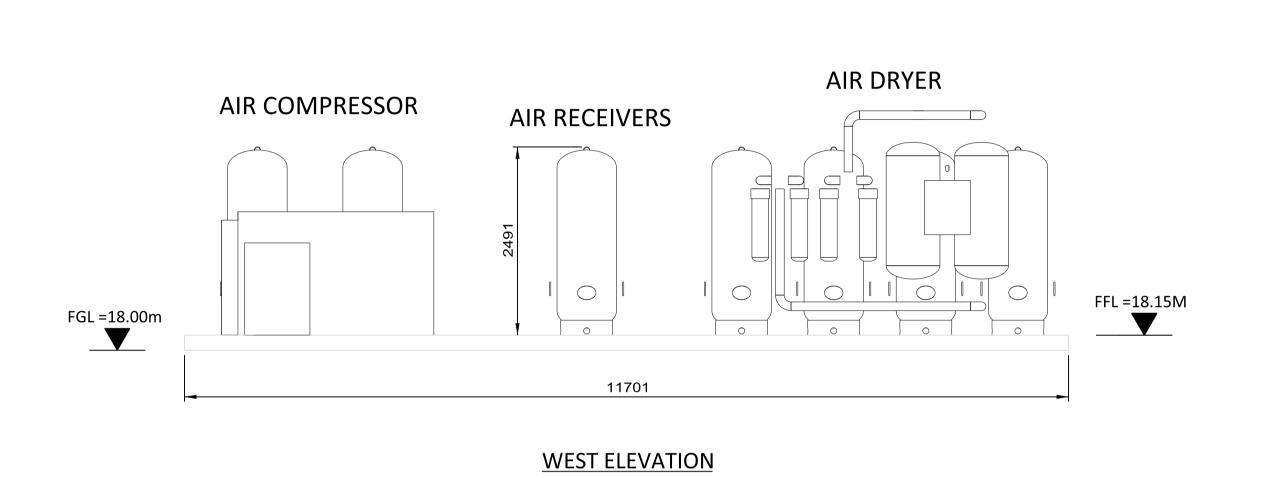

| FGL =18.00m |                 | FFL =18.15M |
|-------------|-----------------|-------------|
|             | NORTH ELEVATION |             |

NOT TO BE USED FOR CONSTRUCTION

THE DISTRIBUTION AND USE OF THE NATIVE FORMAT CAD FILE OF THIS DRAWING IS

UNICONTROLLED. THE LISER SHALL VERIEY. UNCONTROLLED. THE USER SHALL VERIFY
TRACEABILITY OF THIS DRAWING TO THE LATEST
CONTROLLED VERSION.

BLACK & VEATCH CORP HEADQUARTERS: 11401 LAMAR AVENUE, OVERLAND PARK, KANSAS, USA SHANNON LNG LIMITED 198291-SS-A4050 SHANNON TECHNOLOGY AND ENERGY PARK (STEP) 1:50 INSTRUMENT AIR PACKAGE PLAN AND ELEVATIONS (TYP OF 2) SCALE IN MILLIMETERS DRN DES CHK PDE APP 0 | 18/JUN/2021 | ISSUED FOR PLANNING REVISIONS AND RECORD OF ISSUE

FFL =18.15M