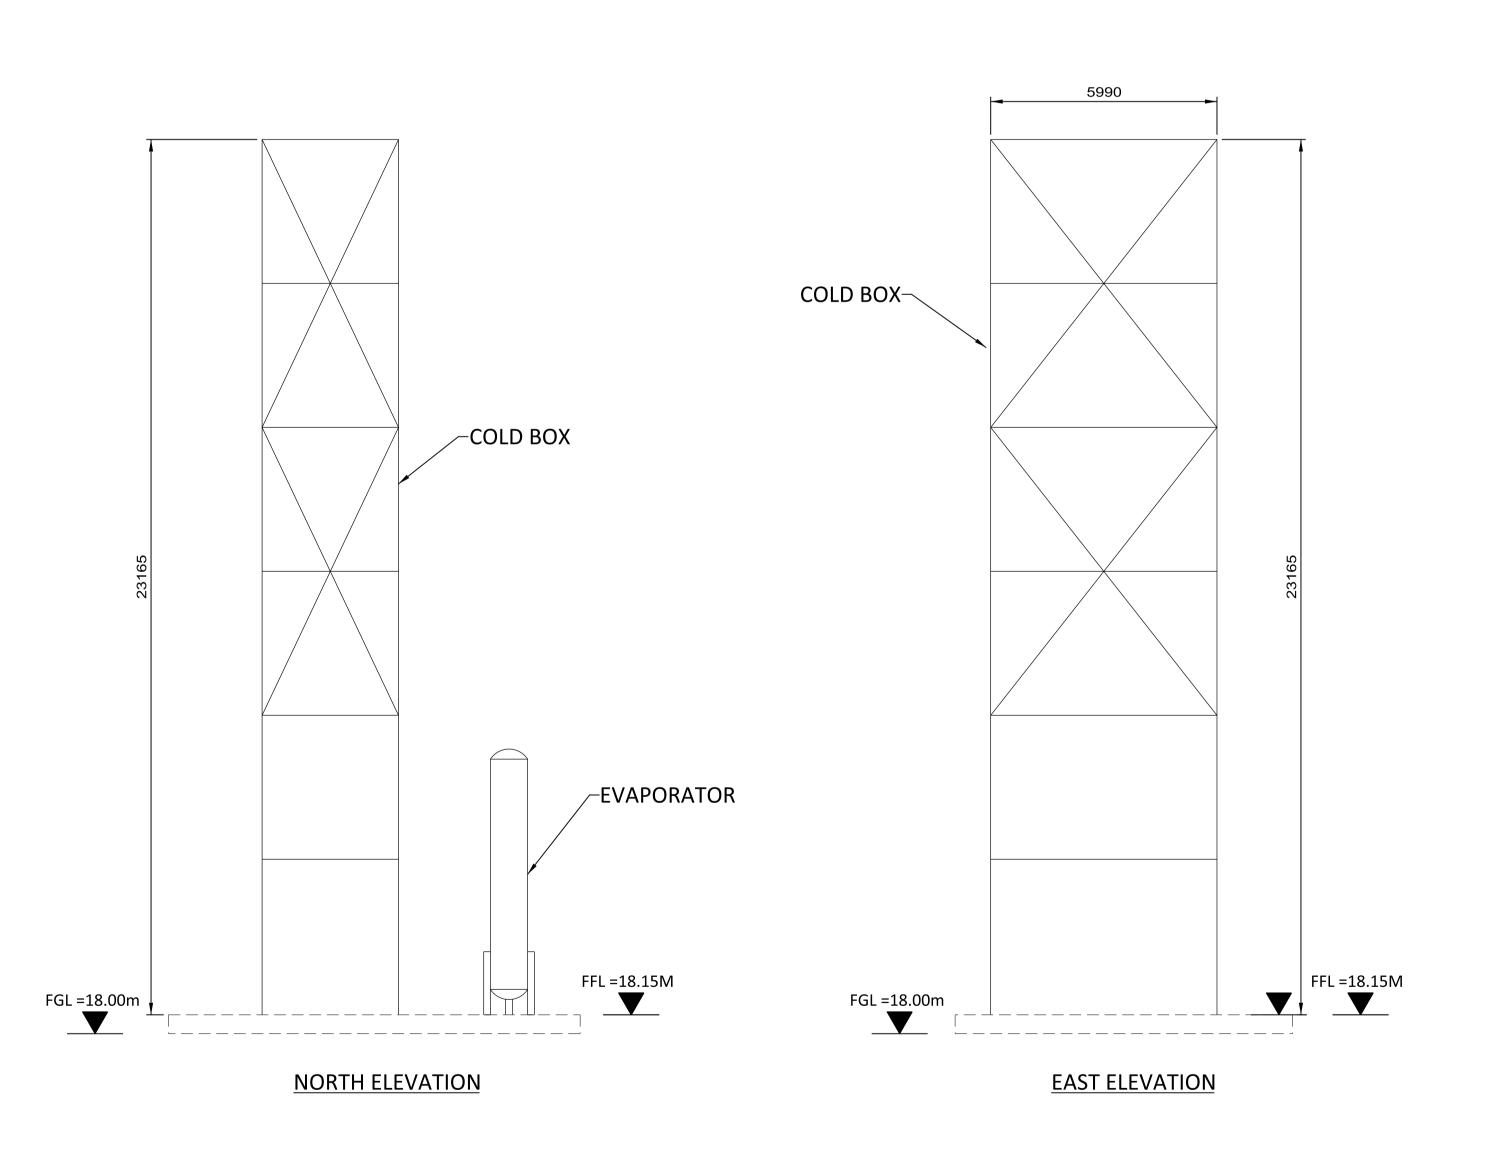

| ≥ï<br>≥L           |          |                                       |                   |                          |                            |                                    |                |                                           |                        |
|--------------------|----------|---------------------------------------|-------------------|--------------------------|----------------------------|------------------------------------|----------------|-------------------------------------------|------------------------|
| 28 P               |          |                                       |                   |                          |                            | BLACK & VEATCH CORP HEADQUARTERS:  |                | SHANNON LNG LIMITED                       | PROJECT DRAWING NUMBER |
| 01:                |          |                                       |                   |                          | 0 2000 4000 6000 8000      | 11401 LAMAR AVENUE, OVERLAND PARK, | BLACK & VEATCH | SHANNON TECHNOLOGY AND ENERGY PARK (STEP) | 198291-SS-A4051        |
| 95                 |          |                                       |                   | $($ $/$ $\times$ $/$ $)$ | 1:100 SCALE IN MILLIMETERS | KANSAS, USA                        | DRAWN          | NITROGEN GENERATION EQUIPMENT COLD BOX    | CODE                   |
| 5779               | 0 18/JUN | 1021 ISSUED FOR PLANNING              | <u> </u>          | <b>\V</b> /\\            | × SCALE IN WILLIMETERS     |                                    | OUE OVER       | PLAN AND ELEVATIONS                       |                        |
| cat6<br>A0<br>07/2 | NO       | ATE REVISIONS AND RECORD OF ISSUE DRN | J DES CHK PDE APP |                          |                            |                                    | CHECKED DATE   | (TYP OF 3)                                | AREA                   |
| _                  |          |                                       |                   |                          |                            |                                    |                |                                           |                        |