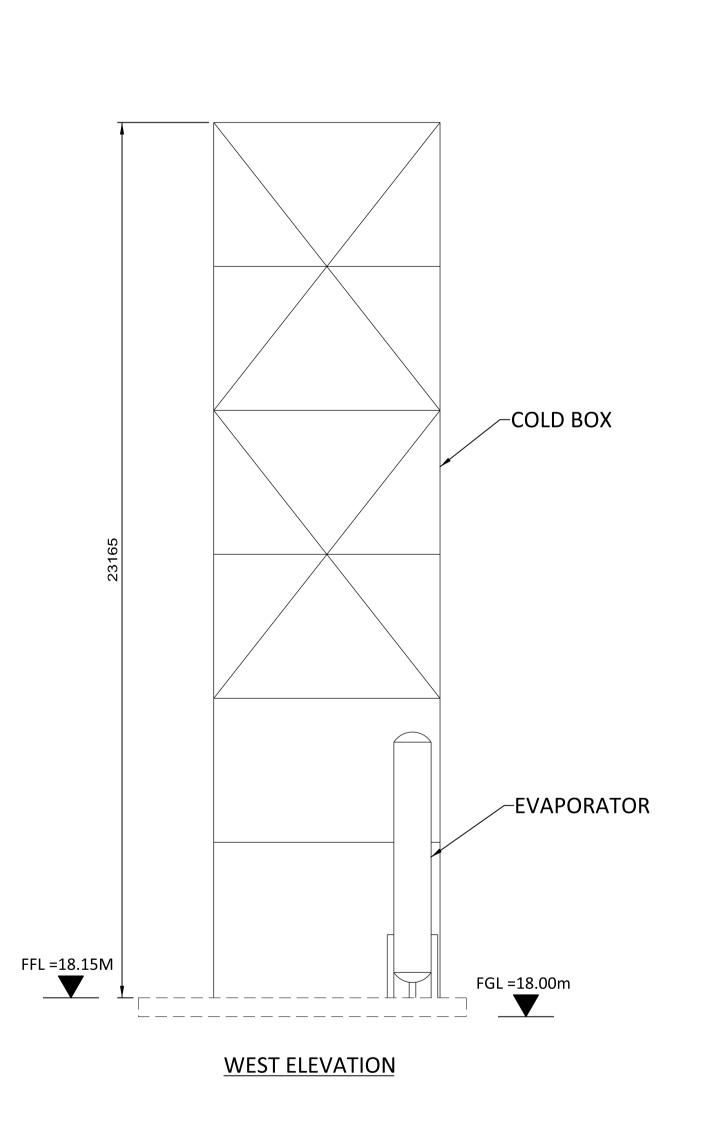

| ≥ï<br>≥L           |          |                                       |                   |                          |                            |                                    |                |                                           |                        |
|--------------------|----------|---------------------------------------|-------------------|--------------------------|----------------------------|------------------------------------|----------------|-------------------------------------------|------------------------|
| 28 P               |          |                                       |                   |                          |                            | BLACK & VEATCH CORP HEADQUARTERS:  |                | SHANNON LNG LIMITED                       | PROJECT DRAWING NUMBER |
| 01:                |          |                                       |                   |                          | 0 2000 4000 6000 8000      | 11401 LAMAR AVENUE, OVERLAND PARK, | BLACK & VEATCH | SHANNON TECHNOLOGY AND ENERGY PARK (STEP) | 198291-SS-A4051        |
| 95                 |          |                                       |                   | $($ $/$ $\times$ $/$ $)$ | 1:100 SCALE IN MILLIMETERS | KANSAS, USA                        | DRAWN          | NITROGEN GENERATION EQUIPMENT COLD BOX    | CODE                   |
| 5779               | 0 18/JUN | 1021 ISSUED FOR PLANNING              | <u> </u>          | <b>\V</b> /\\            | × SCALE IN WILLIMETERS     |                                    | OUE OVER       | PLAN AND ELEVATIONS                       |                        |
| cat6<br>A0<br>07/2 | NO       | ATE REVISIONS AND RECORD OF ISSUE DRN | J DES CHK PDE APP |                          |                            |                                    | CHECKED DATE   | (TYP OF 3)                                | AREA                   |
| _                  |          |                                       |                   |                          |                            |                                    |                |                                           |                        |