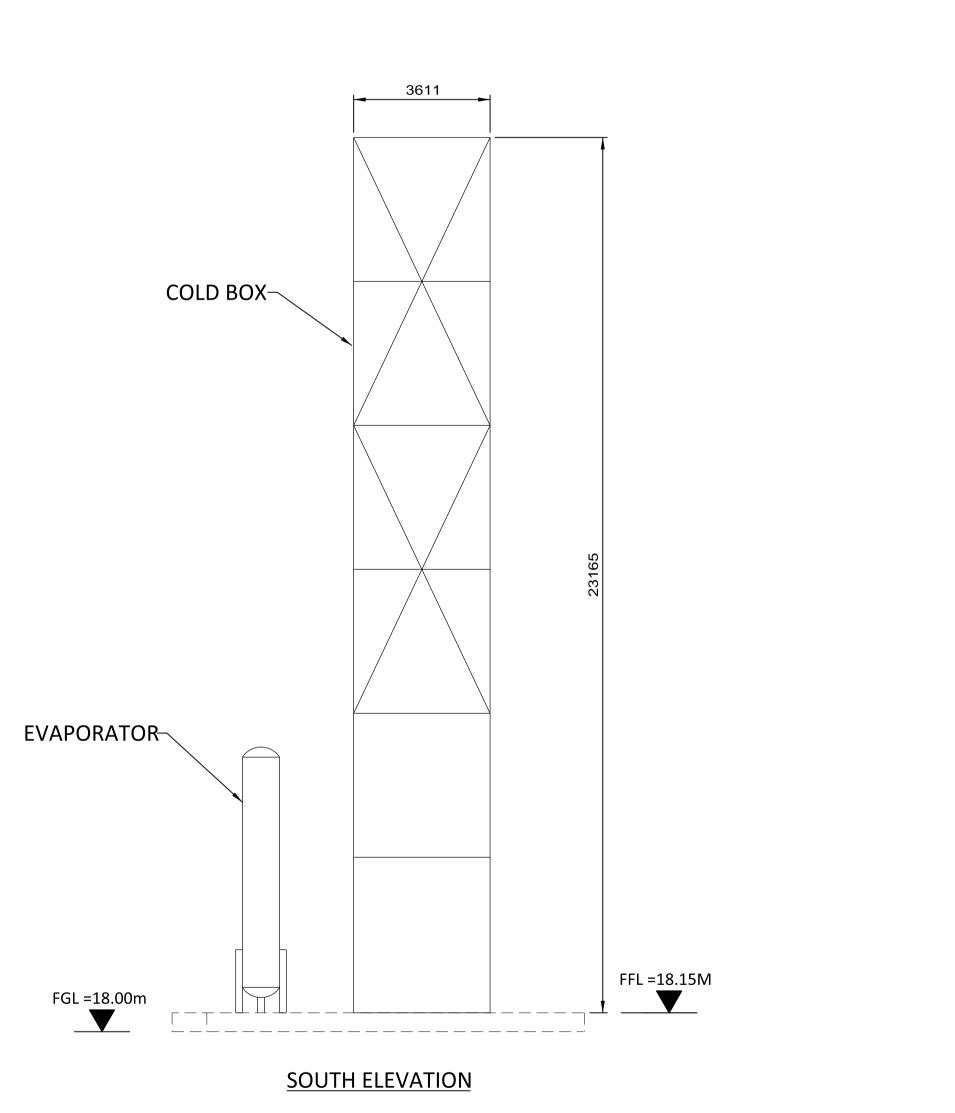

| ≥ï<br>≥L           |          |                                       |                   |                          |                            |                                    |                |                                           |                        |
|--------------------|----------|---------------------------------------|-------------------|--------------------------|----------------------------|------------------------------------|----------------|-------------------------------------------|------------------------|
| 28 P               |          |                                       |                   |                          |                            | BLACK & VEATCH CORP HEADQUARTERS:  |                | SHANNON LNG LIMITED                       | PROJECT DRAWING NUMBER |
| 01:                |          |                                       |                   |                          | 0 2000 4000 6000 8000      | 11401 LAMAR AVENUE, OVERLAND PARK, | BLACK & VEATCH | SHANNON TECHNOLOGY AND ENERGY PARK (STEP) | 198291-SS-A4051        |
| 95                 |          |                                       |                   | $($ $/$ $\times$ $/$ $)$ | 1:100 SCALE IN MILLIMETERS | KANSAS, USA                        | DRAWN          | NITROGEN GENERATION EQUIPMENT COLD BOX    | CODE                   |
| 5779               | 0 18/JUN | 1021 ISSUED FOR PLANNING              | <u> </u>          | <b>\V</b> /\\            | × SCALE IN WILLIMETERS     |                                    | OUE OVER       | PLAN AND ELEVATIONS                       |                        |
| cat6<br>A0<br>07/2 | NO       | ATE REVISIONS AND RECORD OF ISSUE DRN | J DES CHK PDE APP |                          |                            |                                    | CHECKED DATE   | (TYP OF 3)                                | AREA                   |
| _                  |          |                                       |                   |                          |                            |                                    |                |                                           |                        |