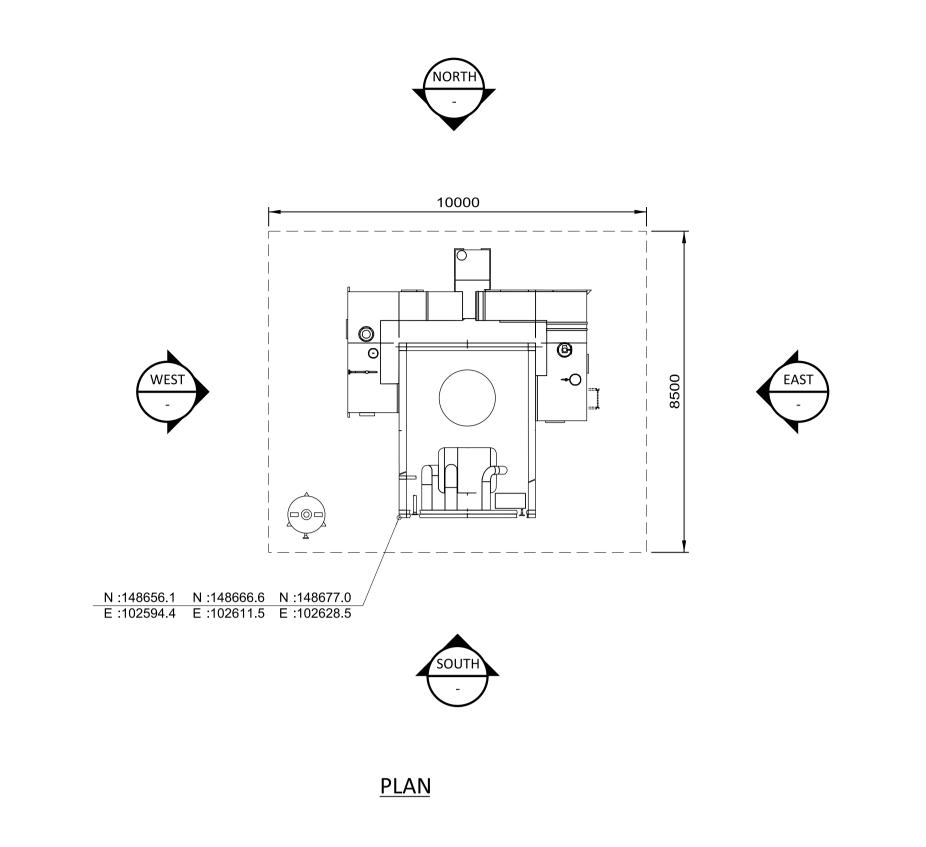

| ≥ï<br>≥L           |          |                                       |                   |                          |                            |                                    |                |                                           |                        |
|--------------------|----------|---------------------------------------|-------------------|--------------------------|----------------------------|------------------------------------|----------------|-------------------------------------------|------------------------|
| 28 P               |          |                                       |                   |                          |                            | BLACK & VEATCH CORP HEADQUARTERS:  |                | SHANNON LNG LIMITED                       | PROJECT DRAWING NUMBER |
| 01:                |          |                                       |                   |                          | 0 2000 4000 6000 8000      | 11401 LAMAR AVENUE, OVERLAND PARK, | BLACK & VEATCH | SHANNON TECHNOLOGY AND ENERGY PARK (STEP) | 198291-SS-A4051        |
| 95                 |          |                                       |                   | $($ $/$ $\times$ $/$ $)$ | 1:100 SCALE IN MILLIMETERS | KANSAS, USA                        | DRAWN          | NITROGEN GENERATION EQUIPMENT COLD BOX    | CODE                   |
| 5779               | 0 18/JUN | 1021 ISSUED FOR PLANNING              | <u> </u>          | <b>\V</b> /\\            | × SCALE IN WILLIMETERS     |                                    | OUE OVER       | PLAN AND ELEVATIONS                       |                        |
| cat6<br>A0<br>07/2 | NO       | ATE REVISIONS AND RECORD OF ISSUE DRN | J DES CHK PDE APP |                          |                            |                                    | CHECKED DATE   | (TYP OF 3)                                | AREA                   |
| _                  |          |                                       |                   |                          |                            |                                    |                |                                           |                        |